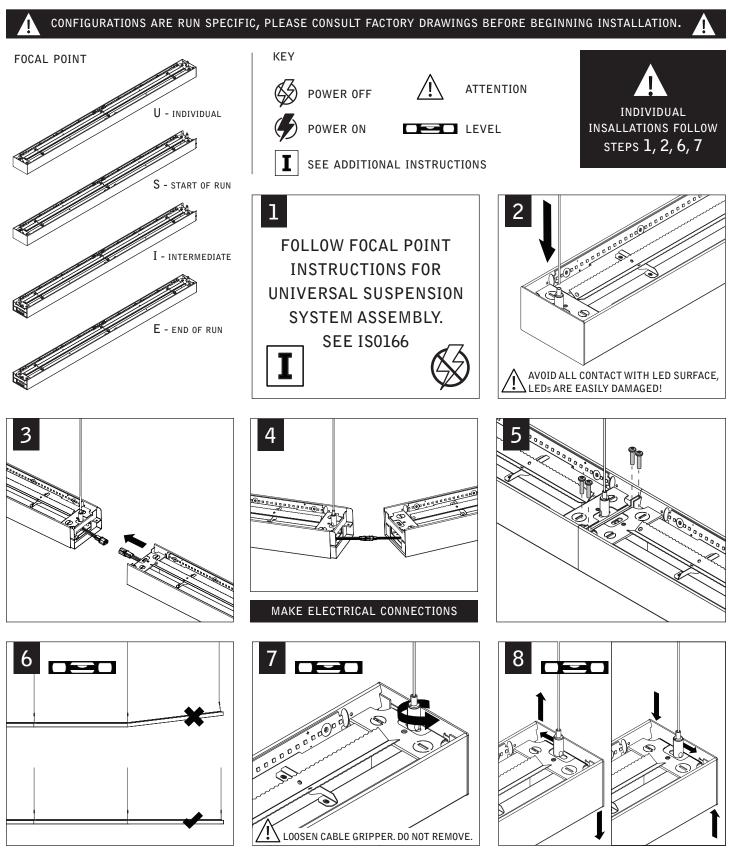

## dart<sup>™</sup> suspended

FOCAL POINT

Luminaires must be installed by a qualified electrician (check with local and national codes for proper installation). To prevent electrical shock, disconnect electrical supply before installation or servicing.