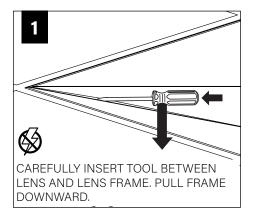

heck with local and national codes for proper installation).
- To prevent electrical shock, disconnect electrical supply before installation or servicing.
- Contractor is responsible for adequately reinforcing walls and/or ceilings to support fixture weight.
- Focal Point, LLC accepts no responsibility for inadequately reinforced walls and/or ceilings.
- The information contained in this drawing is the sole property of Focal Point, LLC. Any reproduction in part or whole without the written permission of Focal Point, LLC is prohibited.

#### **INSTRUCTION KEY**



**ATTENTION** 



SEE ADDITIONAL INSTRUCTIONS



**POWER OFF** 



**POWER ON** 

#### **COMPONENT KEY**

#### **FOCAL POINT**





#### **GRID INSTALLATION**











#### **DRYWALL INSTALLATION**







## **DRIVER SERVICE**













#### **AIR RETURN INSTALLATION**









#### **WATTSTOPPER**





















# **ENLIGHTED**













#### **WAVELINX**















#### **WAVELINX**





#### **ACUITY nLIGHT**











#### **WATTSTOPPER**



## **HUBBELL NX**