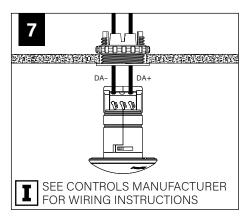

ck, disconnect electrical supply before installation or servicing.
- Contractor is responsible for adequately reinforcing walls and/or ceilings to support fixture weight.
- Focal Point, LLC accepts no responsibility for inadequately reinforced walls and/or ceilings.
- The information contained in this drawing is the sole property of Focal Point, LLC. Any reproduction in part or whole without the written permission of Focal Point, LLC is prohibited.

#### **INSTRUCTION KEY**



**ATTENTION** 



SEE ADDITIONAL INSTRUCTIONS



**POWER OFF** 



**POWER ON** 

#### **COMPONENT KEY**

#### **FOCAL POINT**





#### **GRID INSTALLATION**











#### **DRYWALL INSTALLATION**







## **DRIVER SERVICE**













#### **AIR RETURN INSTALLATION**









#### **WATTSTOPPER**





















# **ENLIGHTED**













#### **WAVELINX**















#### **WAVELINX**





#### **ACUITY nLIGHT**











#### **WATTSTOPPER**



## **HUBBELL NX**