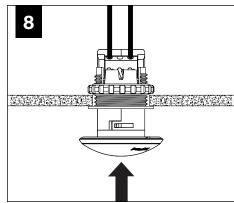

, disconnect electrical supply before installation or servicing.
- Contractor is responsible for adequately reinforcing walls and/or ceilings to support fixture weight.
- Focal Point, LLC accepts no responsibility for inadequately reinforced walls and/or ceilings.
- The information contained in this drawing is the sole property of Focal Point, LLC. Any reproduction in part or whole without the written permission of Focal Point, LLC is prohibited.

#### **INSTRUCTION KEY**



**ATTENTION** 



SEE ADDITIONAL INSTRUCTIONS



**POWER OFF** 



**POWER ON** 

#### **COMPONENT KEY**

#### **FOCAL POINT**





#### **GRID INSTALLATION**











#### **DRYWALL INSTALLATION**







## **DRIVER SERVICE**













#### **AIR RETURN INSTALLATION**









#### **WATTSTOPPER**





















# **ENLIGHTED**













#### **WAVELINX**















#### **WAVELINX**





#### **ACUITY nLIGHT**











#### **WATTSTOPPER**



## **HUBBELL NX**