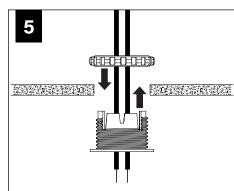

shock, disconnect electrical supply before installation or servicing.
- Contractor is responsible for adequately reinforcing walls and/or ceilings to support fixture weight.
- Focal Point, LLC accepts no responsibility for inadequately reinforced walls and/or ceilings.
- The information contained in this drawing is the sole property of Focal Point, LLC. Any reproduction in part or whole without the written permission of Focal Point, LLC is prohibited.

#### **INSTRUCTION KEY**



**ATTENTION** 



SEE ADDITIONAL INSTRUCTIONS



**POWER OFF** 



**POWER ON** 

#### **COMPONENT KEY**

#### **FOCAL POINT**





#### **GRID INSTALLATION**











#### **DRYWALL INSTALLATION**







## **DRIVER SERVICE**













#### **AIR RETURN INSTALLATION**









#### **WATTSTOPPER**





















# **ENLIGHTED**













#### **WAVELINX**















#### **WAVELINX**





#### **ACUITY nLIGHT**











#### **WATTSTOPPER**



## **HUBBELL NX**