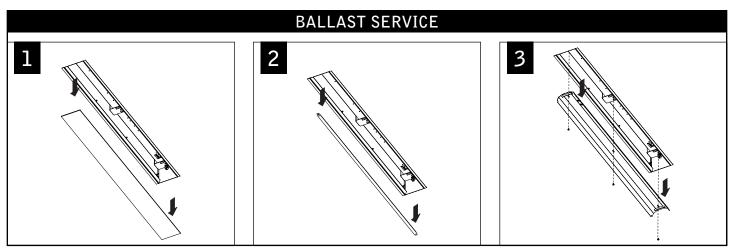

## DRYWALL INSTALLATION

Luminaires must be installed by a qualified electrician (check with local and national codes for proper installation). To prevent electrical shock, disconnect electrical supply before installation or servicing.

### DRYWALL INSTALLATION (CONTINUED)

Contractor is responsible for adequately reinforcing walls and/or ceilings to support luminaire weight. Focal Point, LLC accepts no responsibility for inadequately reinforced walls and/or ceilings. The information contained in this drawing is the sole property of Focal Point, LLC. Any reproduction in part or whole without the written permission of Focal Point, LLC is prohibited.