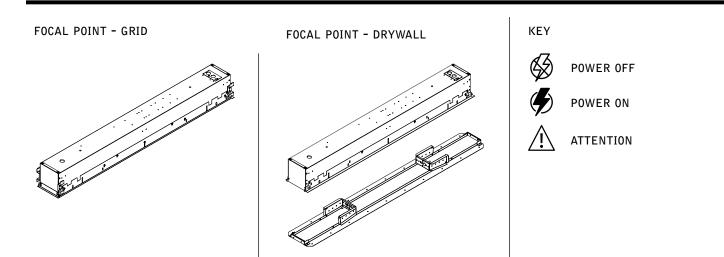

# avenue® 6



#### GRID INSTALLATION (SEE PAGE 3 FOR DRYWALL INSTALLATION)

 $\triangle$ 

4ft luminaire weight: 20lbs 5ft luminaire weight: 25lbs



AVENUE 6 IS COMPATIBLE WITH ARMSTRONG<sup>®</sup> TECHZONE<sup>®</sup> AND OTHER SPECIALTY 6" CEILING SYSTEMS. TEE SPACING SHOULD BE 6" ON CENTER FOR ALL CEILING SYSTEMS.

## RAIL & CLIP GUIDE

CHECK RAIL & CLIP POSITIONS BEFORE INSTALLATION. ARROWS INDICATE SCREW POSITIONS. TO CHANGE IN THE FIELD REMOVE AND REINSTALL ACCORDING TO DIAGRAMS BELOW.



Luminaires must be installed by a qualified electrician (check with local and national codes for proper installation). To prevent electrical shock, disconnect electrical supply before installation or servicing.

#### GRID INSTALLATION (CONTINUED)



Luminaires must be installed by a qualified electrician (che