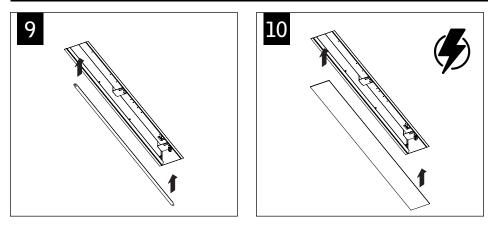

## DRYWALL INSTALLATION

Luminaires must be installed by a qualified electrician (check with local and national codes for proper installation). To prevent electrical shock, disconnect electrical supply before installation or servicing.

### DRYWALL INSTALLATION (CONTINUED)

Contractor is responsible for adequately reinforcing walls and/or ceilings to support luminaire weight. Focal Point, LLC accepts no responsibility for inadequately reinforced walls and/or ceilings. The information contained in this drawing is the sole property of Focal Point, LLC. Any reproduction in part or whole without the written permission of Focal Point, LLC is prohibited.