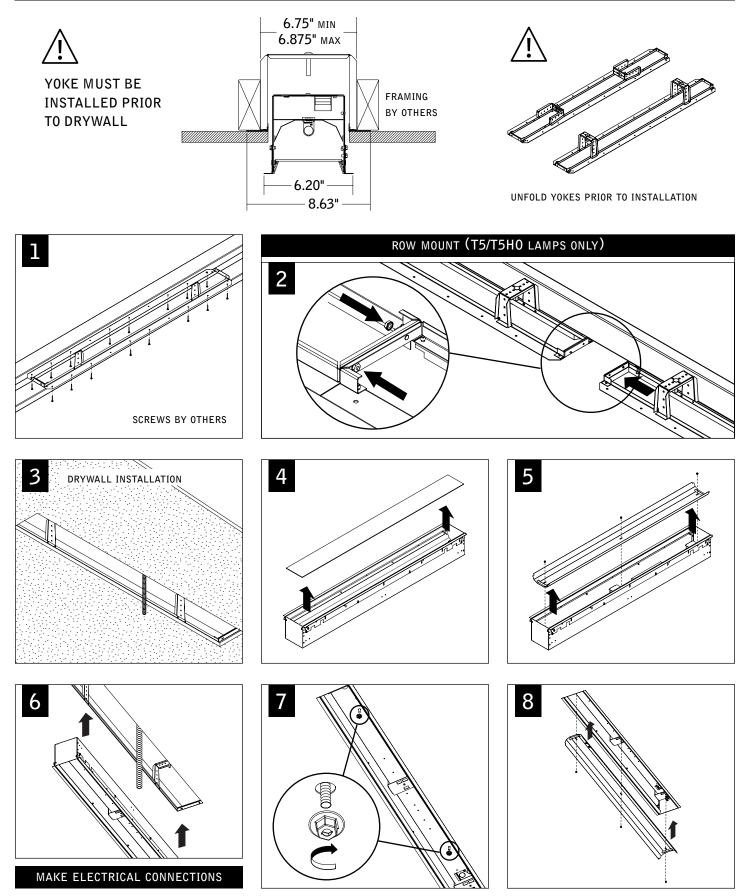

#### GRID INSTALLATION (SEE PAGE 3 FOR DRYWALL INSTALLATION)

 $\triangle$ 

4ft luminaire weight: 20lbs 5ft luminaire weight: 25lbs

AVENUE 6 IS COMPATIBLE WITH ARMSTRONG<sup>®</sup> TECHZONE<sup>®</sup> AND OTHER SPECIALTY 6" CEILING SYSTEMS. TEE SPACING SHOULD BE 6" ON CENTER FOR ALL CEILING SYSTEMS.

## RAIL & CLIP GUIDE

CHECK RAIL & CLIP POSITIONS BEFORE INSTALLATION. ARROWS INDICATE SCREW POSITIONS. TO CHANGE IN THE FIELD REMOVE AND REINSTALL ACCORDING TO DIAGRAMS BELOW.

Luminaires must be installed by a qualified electrician (check with local and national codes for proper installation). To prevent electrical shock, disconnect electrical supply before installation or servicing.

#### GRID INSTALLATION (CONTINUED)

Luminaires must be installed by a qualified electrician (check with local and national codes for proper installation). To prevent electrical shock, disconnect electrical supply before installation or servicing.

## DRYWALL INSTALLATION

Luminaires must be installed by a qualified electrician (check with local and national codes for proper installation). To prevent electrical shock, disconnect electrical supply before installation or servicing.

### DRYWALL INSTALLATION (CONTINUED)

Contractor is responsible for adequately reinforcing walls and/or ceilings to support luminaire weight. Focal Point, LLC accepts no responsibility for inadequately reinforced walls and/or ceilings. The information contained in this drawing is the sole property of Focal Point, LLC. Any reproduction in part or whole without the written permission of Focal Point, LLC is prohibited.