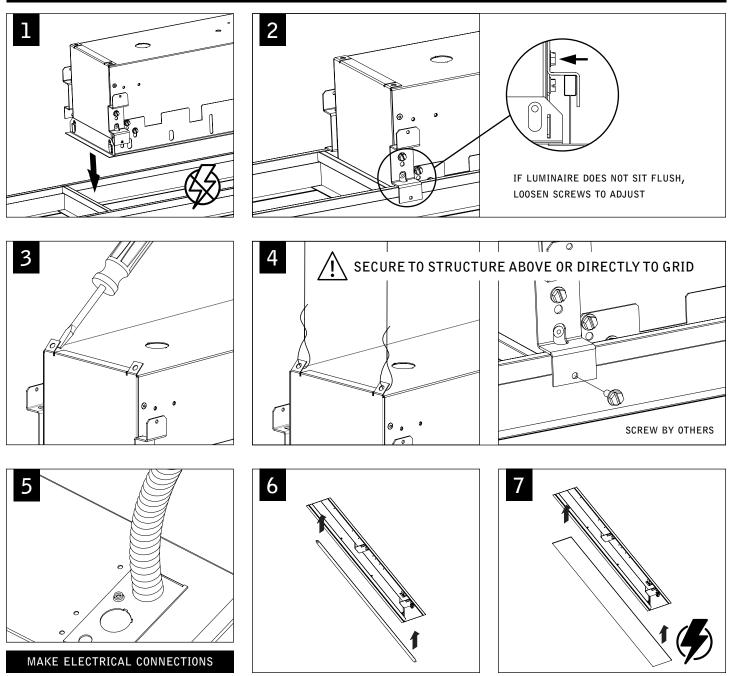

#### GRID INSTALLATION (SEE PAGE 3 FOR DRYWALL INSTALLATION)

 $\triangle$ 

4ft luminaire weight: 20lbs 5ft luminaire weight: 25lbs

AVENUE 6 IS COMPATIBLE WITH ARMSTRONG<sup>®</sup> TECHZONE<sup>®</sup> AND OTHER SPECIALTY 6" CEILING SYSTEMS. TEE SPACING SHOULD BE 6" ON CENTER FOR ALL CEILING SYSTEMS.

#### GRID INSTALLATION (CONTINUED)

Luminaires must be installed by a qualified electrician (check with local and national codes for proper installation). To prevent electrical shock, disconnect electrical supply before installation or servicing.