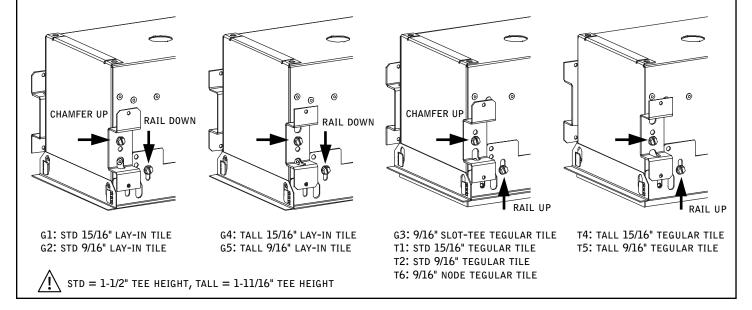

## RAIL & CLIP GUIDE

CHECK RAIL & CLIP POSITIONS BEFORE INSTALLATION. ARROWS INDICATE SCREW POSITIONS. TO CHANGE IN THE FIELD REMOVE AND REINSTALL ACCORDING TO DIAGRAMS BELOW.

Luminaires must be installed by a qualified electrician (check with local and national codes for proper installation). To prevent electrical shock, disconnect electrical supply before installation or servicing.