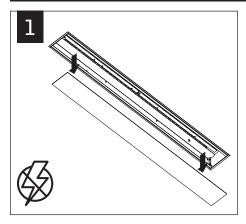

# avenue® 6 led

FOCAL POINT



#### GRID INSTALLATION (SEE PAGE 3 FOR DRYWALL INSTALLATION)



4ft luminaire weight: 20lbs 5ft luminaire weight: 25lbs



AVENUE 6 IS COMPATIBLE WITH ARMSTRONG<sup>®</sup> TECHZONE<sup>®</sup> AND OTHER SPECIALTY 6" CEILING SYSTEMS. TEE SPACING SHOULD BE 6" ON CENTER FOR ALL CEILING SYSTEMS.

#### **RAIL & CLIP GUIDE**

CHECK RAIL & CLIP POSITIONS BEFORE INSTALLATION. ARROWS INDICATE SCREW POSITIONS. TO CHANGE IN THE FIELD REMOVE AND REINSTALL ACCORDING TO DIAGRAMS BELOW.



#### GRID INSTALLATION (CONTINUED)



### DRYWALL INSTALLATION



#### DRYWALL INSTALLATION (CONTINUED)



#### **DRIVER SERVICE**





#### EMERGENCY



## 



CONNECT CAT-5 CABLE

Contractor is responsible for adequately reinforcing walls and/or ceilings to support luminaire weight. Focal Point, LLC accepts no responsibility for inadequately reinforced walls and/or ceilings. The information contained in this drawing is the sole property of Focal Point, LLC. Any reproduction in part or whole without the written permission of Focal Point, LLC is prohibited.