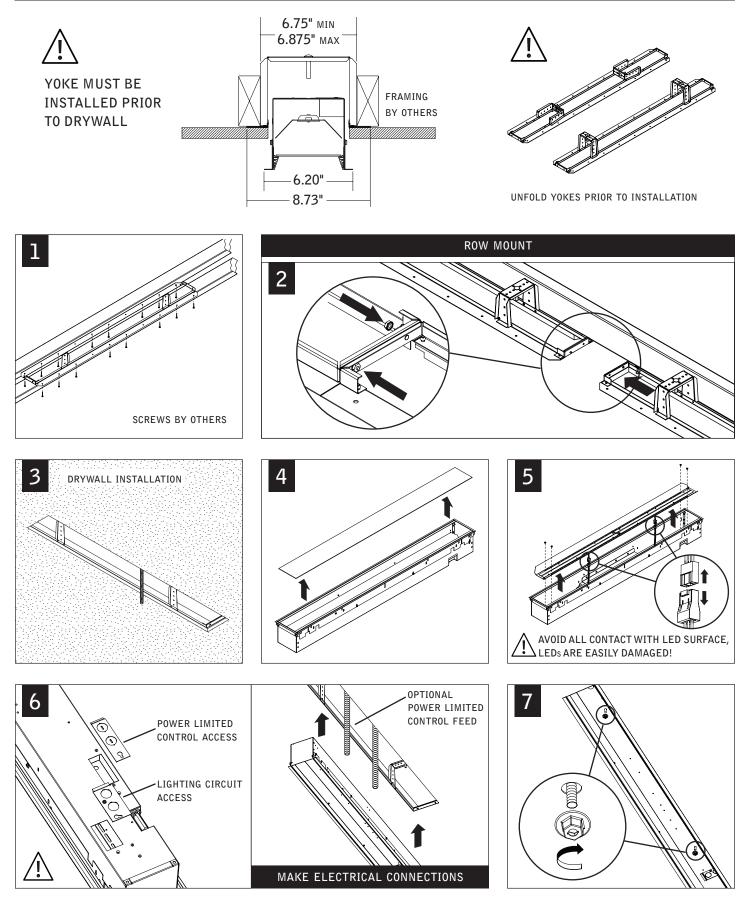

# avenue® 6 led

FOCAL POINT



#### GRID INSTALLATION (SEE PAGE 3 FOR DRYWALL INSTALLATION)



4ft luminaire weight: 20lbs 5ft luminaire weight: 25lbs



AVENUE 6 IS COMPATIBLE WITH ARMSTRONG<sup>®</sup> TECHZONE<sup>®</sup> AND OTHER SPECIALTY 6" CEILING SYSTEMS. TEE SPACING SHOULD BE 6" ON CENTER FOR ALL CEILING SYSTEMS.

#### **RAIL & CLIP GUIDE**

CHECK RAIL & CLIP POSITIONS BEFORE INSTALLATION. ARROWS INDICATE SCREW POSITIONS. TO CHANGE IN THE FIELD REMOVE AND REINSTALL ACCORDING TO DIAGRAMS BELOW.



#### GRID INSTALLATION (CONTINUED)



### DRYWALL INSTALLATION



#### DRYWALL INSTALLATION (CONTINUED)



#### **DRIVER SERVICE**





#### EMERGENCY



## 



CONNECT CAT-5 CABLE

Contractor is responsible for adequately reinforcing walls and/or ceilings to support luminaire weight. Focal Point, LLC accepts no responsibility for inadequately reinforced walls and/or ceilings. The information contained in this drawing is the sole property of Focal Point, LLC. Any reproduction in part or whole without the written permission of Focal Point, LLC is prohibited.