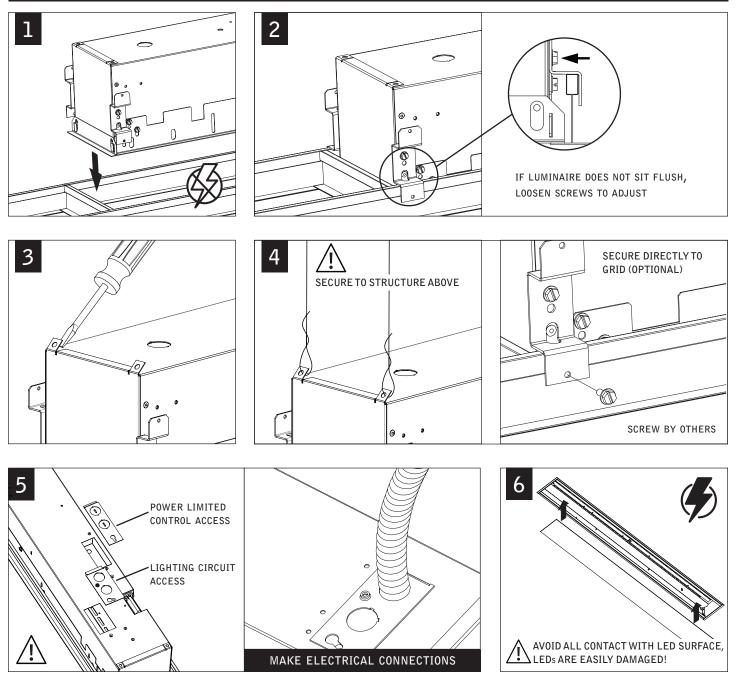

#### GRID INSTALLATION (SEE PAGE 3 FOR DRYWALL INSTALLATION)

4ft luminaire weight: 20lbs 5ft luminaire weight: 25lbs

AVENUE 6 IS COMPATIBLE WITH ARMSTRONG<sup>®</sup> TECHZONE<sup>®</sup> AND OTHER SPECIALTY 6" CEILING SYSTEMS. TEE SPACING SHOULD BE 6" ON CENTER FOR ALL CEILING SYSTEMS.

#### GRID INSTALLATION (CONTINUED)