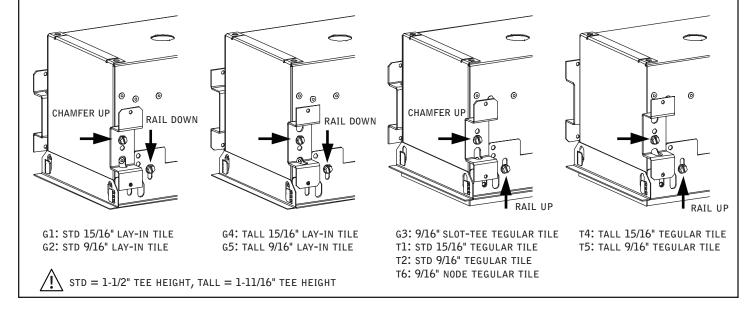

#### **RAIL & CLIP GUIDE**

CHECK RAIL & CLIP POSITIONS BEFORE INSTALLATION. ARROWS INDICATE SCREW POSITIONS. TO CHANGE IN THE FIELD REMOVE AND REINSTALL ACCORDING TO DIAGRAMS BELOW.