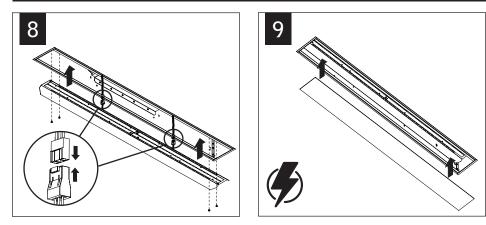

# avenue® 6 led

FOCAL POINT



#### GRID INSTALLATION (SEE PAGE 3 FOR DRYWALL INSTALLATION)



4ft luminaire weight: 20lbs 5ft luminaire weight: 25lbs



AVENUE 6 IS COMPATIBLE WITH ARMSTRONG<sup>®</sup> TECHZONE<sup>®</sup> AND OTHER SPECIALTY 6" CEILING SYSTEMS. TEE SPACING SHOULD BE 6" ON CENTER FOR ALL CEILING SYSTEMS.

#### **RAIL & CLIP GUIDE**

CHECK RAIL & CLIP POSITIONS BEFORE INSTALLATION. ARROWS INDICATE SCREW POSITIONS. TO CHANGE IN THE FIELD REMOVE AND REINSTALL ACCORDING TO DIAGRAMS BELOW.



#### GRID INSTALLATION (CONTINUED)



### DRYWALL INSTALLATION



#### DRYWALL INSTALLATION (CONTINUED)



#### **DRIVER SERVICE**





#### EMERGENCY



## 



CONNECT CAT-5 CABLE

Contractor is responsible for adequately reinforcing walls and/or ceilings to support luminaire weight. Focal Point, LLC accepts no responsibility for inadequately reinforced walls and/or ceilings. The information contained in this drawing is the sole property of Focal Point, LLC. Any reproduction in part or whole without the written permission of Focal Point, LLC is prohibited.