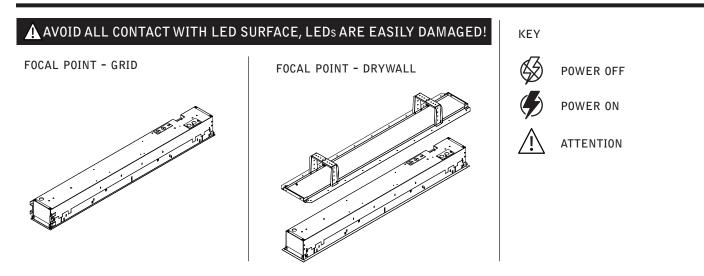

# avenue® 6 led

FOCAL POINT

#### GRID INSTALLATION (SEE PAGE 3 FOR DRYWALL INSTALLATION)

4ft luminaire weight: 20lbs 5ft luminaire weight: 25lbs

AVENUE 6 IS COMPATIBLE WITH ARMSTRONG<sup>®</sup> TECHZONE<sup>®</sup> AND OTHER SPECIALTY 6" CEILING SYSTEMS. TEE SPACING SHOULD BE 6" ON CENTER FOR ALL CEILING SYSTEMS.

### DRYWALL INSTALLATION