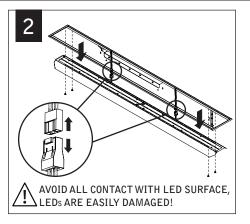

# avenue® 6 led

FOCAL POINT



#### GRID INSTALLATION (SEE PAGE 3 FOR DRYWALL INSTALLATION)



4ft luminaire weight: 20lbs 5ft luminaire weight: 25lbs



AVENUE 6 IS COMPATIBLE WITH ARMSTRONG<sup>®</sup> TECHZONE<sup>®</sup> AND OTHER SPECIALTY 6" CEILING SYSTEMS. TEE SPACING SHOULD BE 6" ON CENTER FOR ALL CEILING SYSTEMS.

#### **RAIL & CLIP GUIDE**

CHECK RAIL & CLIP POSITIONS BEFORE INSTALLATION. ARROWS INDICATE SCREW POSITIONS. TO CHANGE IN THE FIELD REMOVE AND REINSTALL ACCORDING TO DIAGRAMS BELOW.



#### GRID INSTALLATION (CONTINUED)



### DRYWALL INSTALLATION



#### DRYWALL INSTALLATION (CONTINUED)



#### **DRIVER SERVICE**





#### EMERGENCY



## 



CONNECT CAT-5 CABLE

Contractor is responsible for adequately reinforcing walls and/or ceilings to support luminaire weight. Focal Point, LLC accepts no responsibility for inadequately reinforced walls and/or ceilings. The information contained in this drawing is the sole property of Focal Point, LLC. Any reproduction in part or whole without the written permission of Focal Point, LLC is prohibited.