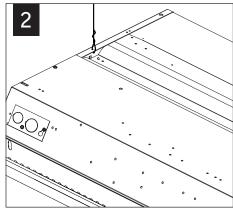

# aerion® led

FARL 1x4 | 2x2 | 2x4





Fixtures must be installed by a qualified electrician (check with local and national codes for proper installation).

To prevent electrical shock, diconnect electrical supply before installation or servicing.

#### **SERVICE**







#### AIR RETURN INSTALLATION







MAKE ELECTRICAL CONNECTIONS

## **EMERGENCY**



SEE BATTERY MANUFACTURER **INSTRUCTIONS** 

EMERGENCY MAXIMUM MOUNTING HEIGHT: 16.00'

> Fixtures must be installed by a qualified electrician (check with local and national codes for proper installation). To prevent electrical shock, diconnect electrical supply before installation or servicing.

### 0-10V DIMMING & NON-DIMMING STANDARD WIRING



Contractor is responsible for adequately reinforcing walls and/or ceilings to support fixture weight. Focal Point, LLC accepts no responsibility for inadequately reinforced walls and/or ceilings. The information contained in this drawing is the sole property of Focal Point, LLC. Any reproduction in part or whole without the written permission of Focal Point, LLC is prohibited. US Patents: D60534