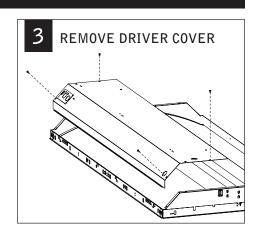

# aerion® led

FARL 1x4 | 2x2 | 2x4





Fixtures must be installed by a qualified electrician (check with local and national codes for proper installation).

To prevent electrical shock, diconnect electrical supply before installation or servicing.

#### **SERVICE**







#### AIR RETURN INSTALLATION







MAKE ELECTRICAL CONNECTIONS

## **EMERGENCY**



SEE BATTERY MANUFACTURER **INSTRUCTIONS** 

EMERGENCY MAXIMUM MOUNTING HEIGHT: 16.00'

> Fixtures must be installed by a qualified electrician (check with local and national codes for proper installation). To prevent electrical shock, diconnect electrical supply before installation or servicing.

### 0-10V DIMMING & NON-DIMMING STANDARD WIRING



Contractor is responsible for adequately reinforcing walls and/or ceilings to support fixture weight. Focal Point, LLC accepts no responsibility for inadequately reinforced walls and/or ceilings. The information contained in this drawing is the sole property of Focal Point, LLC. Any reproduction in part or whole without the written permission of Focal Point, LLC