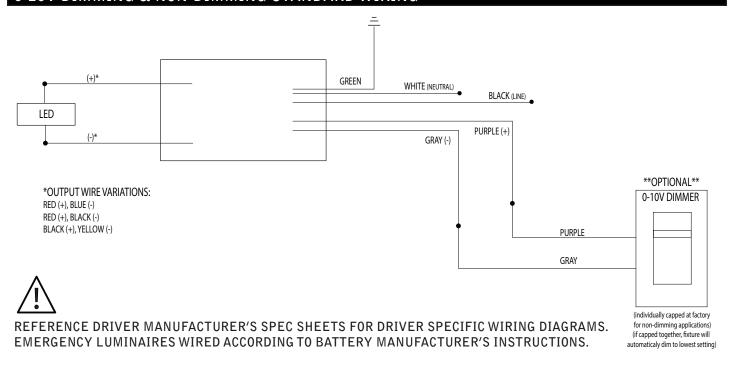

### 0-10V DIMMING & NON-DIMMING STANDARD WIRING

Contractor is responsible for adequately reinforcing walls and/or ceilings to support fixture weight. Focal Point, LLC accepts no responsibility for inadequately reinforced walls and/or ceilings. The information contained in this drawing is the sole property of Focal Point, LLC. Any reproduction in part or whole without the written permission of Focal Point, LLC is prohibited. US Patents: D605340, D605341, D605342, D608490.