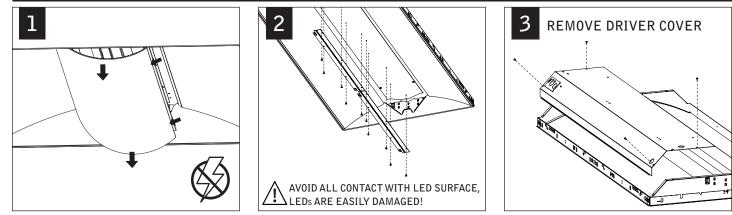

amica<sup>™</sup> FAML 2x2 | 2x4

FOCAL POINT<sup>®</sup>



Luminaires must be installed by a qualified electrician (check with local and national codes for proper installation). To prevent electrical shock, diconnect electrical supply before installation or servicing.

## SERVICE



## AIR RETURN INSTALLATION







## 0-10V DIMMING & NON-DIMMING STANDARD WIRING



Contractor is responsible for adequately reinforcing walls and/or ceilings to support luminaire weight. Focal Point, LLC accepts no responsibility for inadequately reinforced walls and/or ceilings. The information contained in this drawing is the sole property of Focal Point, LLC. Any reproduction in part or whole without the written permission of Focal Point, LLC is prohibited.

IS0509 REV. B