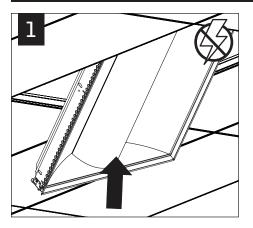

amica<sup>™</sup> FAML 2x2 | 2x4

FOCAL POINT<sup>®</sup>



Luminaires must be installed by a qualified electrician (check with local and national codes for proper installation). To prevent electrical shock, diconnect electrical supply before installation or servicing.

## SERVICE



## AIR RETURN INSTALLATION







## 0-10V DIMMING & NON-DIMMING STANDARD WIRING



Contractor is responsible for adequately reinforcing walls and/or ceilings to support luminaire weight. Focal Point, LLC accepts no responsibility for inadequately reinforced walls and/or ceilings. The information contained in this drawing is the sole property of Focal Point, LLC. Any reproduction in part or whole without the written permission of Focal Point, LLC is prohibited.

IS0509 REV. B