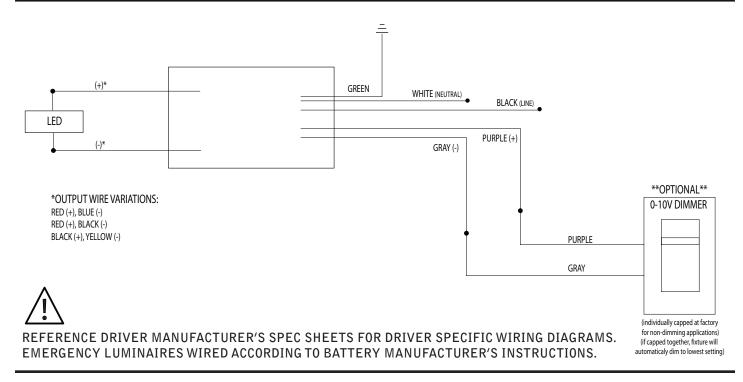

## 0-10V DIMMING & NON-DIMMING STANDARD WIRING

Contractor is responsible for adequately reinforcing walls and/or ceilings to support luminaire weight. Focal Point, LLC accepts no responsibility for inadequately reinforced walls and/or ceilings. The information contained in this drawing is the sole property of Focal Point, LLC. Any reproduction in part or whole without the written permission of Focal Point, LLC is prohibited.