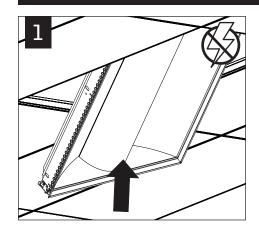

Luminaires must be installed by a qualified electrician (check with local and national codes for proper installation).

To prevent electrical shock, diconnect electrical supply before installation or servicing.

## **SERVICE**







## AIR RETURN INSTALLATION







## 0-10V DIMMING & NON-DIMMING STANDARD WIRING



Contractor is responsible for adequately reinforcing walls and/or ceilings to support luminaire weight. Focal Point, LLC accepts no responsibility for inadequately reinforced walls and/or ceilings. The information contained in this drawing is the sole property of Focal Point, LLC. Any reproduction in part or whole without the written permission of Focal Point, LLC is prohibited.