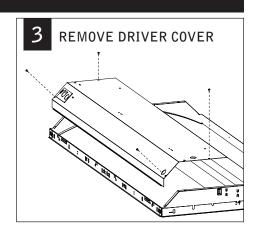

Luminaires must be installed by a qualified electrician (check with local and national codes for proper installation).

To prevent electrical shock, diconnect electrical supply before installation or servicing.

## **SERVICE**







## AIR RETURN INSTALLATION







## 0-10V DIMMING & NON-DIMMING STANDARD WIRING



Contractor is responsible for adequately reinforcing walls and/or ceilings to support luminaire weight. Focal Point, LLC accepts no responsibility for inadequately reinforced walls and/or ceilings. The information contained in this drawing is the sole property of Focal Point, LLC. Any reproduction in part or whole without the written permission of Focal Point, LLC is prohibited.