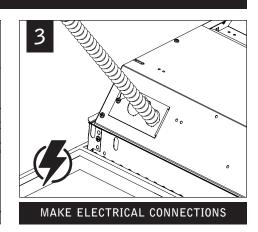

Luminaires must be installed by a qualified electrician (check with local and national codes for proper installation).

To prevent electrical shock, diconnect electrical supply before installation or servicing.

## **SERVICE**