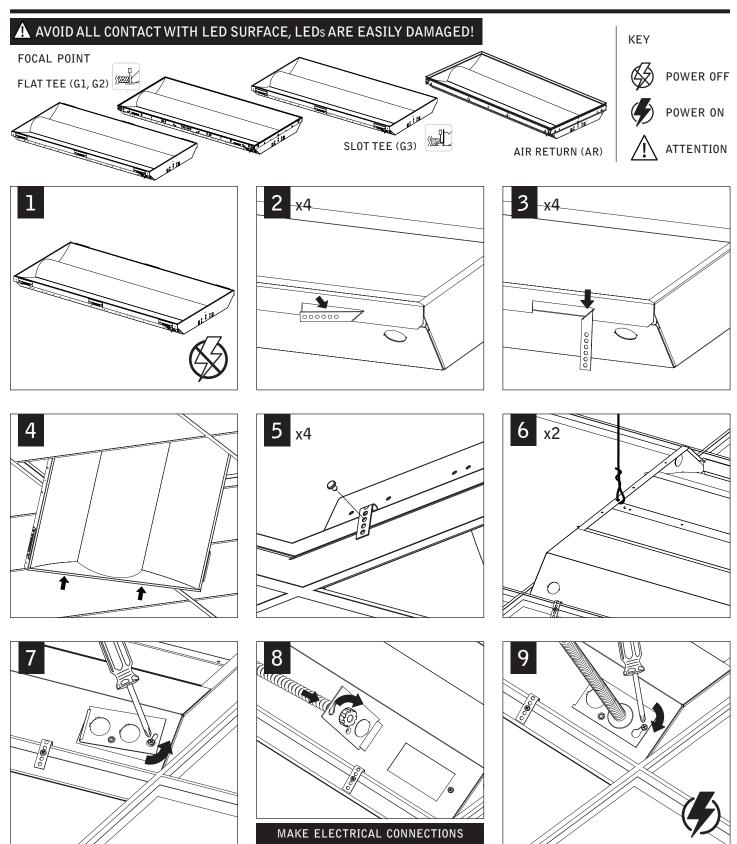

Luminaires must be installed by a qualified electrician (check with local and national codes for proper installation).

To prevent electrical shock, diconnect electrical supply before installation or servicing.