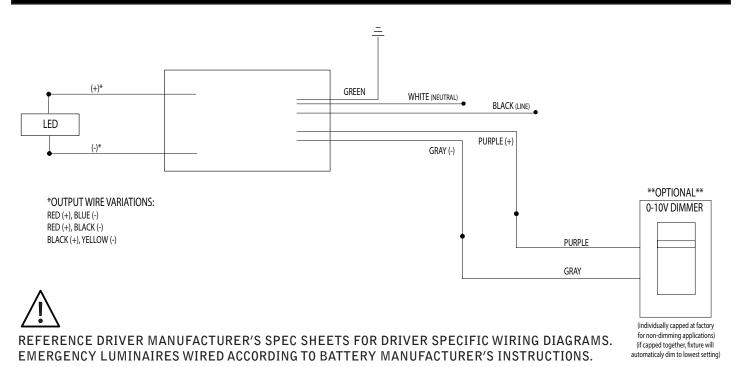

## 0-10V DIMMING & NON-DIMMING STANDARD WIRING

Contractor is responsible for adequately reinforcing walls and/or ceilings to support luminaire weight. Focal Point, LLC accepts no responsibility for inadequately reinforced walls and/or ceilings. The information contained in this drawing is the sole property of Focal Point, LLC. Any reproduction in part or whole without the written permission of Focal Point, LLC is prohibited.