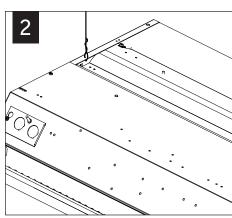

Luminaires must be installed by a qualified electrician (check with local and national codes for proper installation).

To prevent electrical shock, diconnect electrical supply before installation or servicing.

## **SERVICE**







## AIR RETURN INSTALLATION







## 0-10V DIMMING & NON-DIMMING STANDARD WIRING



Contractor is responsible for adequately reinforcing walls and/or ceilings to support luminaire weight. Focal Point, LLC accepts no responsibility for inadequately reinforced walls and/or ceilings. The information contained in this drawing is the sole property of Focal Point, LLC. Any reproduction in part or whole without the written permission of Focal Point, LLC is prohibited.