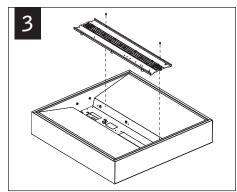

Luminaires must be installed by a qualified electrician (check with local and national codes for proper installation).

To prevent electrical shock, disconnect electrical supply before installation or servicing.