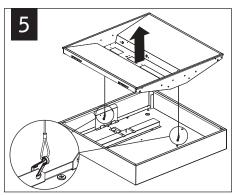

#### SUSPENDED

Luminaires must be installed by a qualified electrician (check with local and national codes for proper installation).

To prevent electrical shock, disconnect electrical supply before installation or servicing.