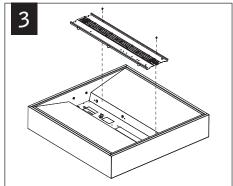

# Amica™ 2 surface mount/suspended

FAM2 1x2 | 1x4 | 2x2 | 2x4





#### **SURFACE MOUNT**



Luminaires must be installed by a qualified electrician (check with local and national codes for proper installation).

To prevent electrical shock, disconnect electrical supply before installation or servicing.























Luminaires must be installed by a qualified electrician (check with local and national codes for proper installation).

To prevent electrical shock, disconnect electrical supply before installation or servicing.

#### SUSPENDED









Luminaires must be installed by a qualified electrician (check with local and national codes for proper installation).

To prevent electrical shock, disconnect electrical supply before installation or servicing.

















### SERVICE





### **EMERGENCY**



## SEE BATTERY MANUFACTURER INSTRUCTIONS

EMERGENCY MAXIMUM MOUNTING HEIGHT:

1x2: 19.9' 1x4: 22.5'

2x2: 19.9' 2x4: 22.5'

Contractor is responsible for adequately reinforcing walls and/or ceilings to support luminaire weight. Focal Point, LLC accepts no responsibility for inadequately reinforced walls and/or ceilings. The information contained in this drawing is the sole property of Focal Point, LLC. Any reproduction in part or whole without the written permission of Focal Point, LLC is prohibited.