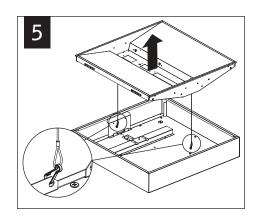

# Amica™ 2 surface mount/suspended

FAM2 1x2 | 1x4 | 2x2 | 2x4





#### **SURFACE MOUNT**



Luminaires must be installed by a qualified electrician (check with local and national codes for proper installation).

To prevent electrical shock, disconnect electrical supply before installation or servicing.























Luminaires must be installed by a qualified electrician (check with local and national codes for proper installation).

To prevent electrical shock, disconnect electrical supply before installation or servicing.

#### SUSPENDED









Luminaires must be installed by a qualified electrician (check with local and national codes for proper installation).

To prevent electrical shock, disconnect electrical supply before installation or servicing.

















### SERVICE





### **EMERGENCY**



## SEE BATTERY MANUFACTURER INSTRUCTIONS

EMERGENCY MAXIMUM MOUNTING HEIGHT:

1x2: 19.9' 1x4: 22.5'

2x2: 19.9' 2x4: 22.5'

Contractor is responsible for adequately reinforcing walls and/or ceilings to support luminaire weight. Focal Point, LLC accepts no responsibility for inadequately reinforced walls and/or ceilings. The information contained in this drawing is the sole property of Focal Point, LLC. Any reproduction in part or whole without the written permission of Focal Point, LLC is prohibited.