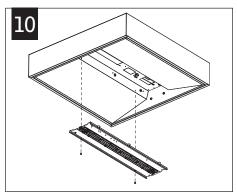

# Amica™ 2 surface mount/suspended

FAM2 1x2 | 1x4 | 2x2 | 2x4





#### **SURFACE MOUNT**



Luminaires must be installed by a qualified electrician (check with local and national codes for proper installation).

To prevent electrical shock, disconnect electrical supply before installation or servicing.























Luminaires must be installed by a qualified electrician (check with local and national codes for proper installation).

To prevent electrical shock, disconnect electrical supply before installation or servicing.

#### SUSPENDED









Luminaires must be installed by a qualified electrician (check with local and national codes for proper installation).

To prevent electrical shock, disconnect electrical supply before installation or servicing.

















### SERVICE





### **EMERGENCY**



## SEE BATTERY MANUFACTURER INSTRUCTIONS

EMERGENCY MAXIMUM MOUNTING HEIGHT:

1x2: 19.9' 1x4: 22.5'

2x2: 19.9' 2x4: 22.5'

Contractor is responsible for adequately reinforcing walls and/or ceilings to support luminaire weight. Focal Point, LLC accepts no responsibility for inadequately re