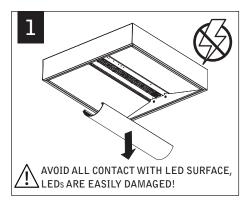

#### **SURFACE MOUNT**

Luminaires must be installed by a qualified electrician (check with local and national codes for proper installation).

To prevent electrical shock, disconnect electrical supply before installation or servicing.

Luminaires must be installed by a qualified electrician (check with local and national codes for proper installation).

To prevent electrical shock, disconnect electrical supply before installation or servicing.