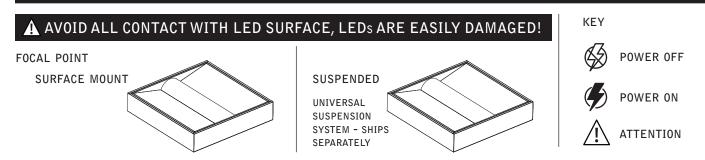

#### **SURFACE MOUNT**

Luminaires must be installed by a qualified electrician (check with local and national codes for proper installation).

To prevent electrical shock, disconnect electrical supply before installation or servicing.

#### SUSPENDED

Luminaires must be installed by a qualified electrician (check with local and national codes for proper installation).

To prevent electrical shock, disconnect electrical supply before installation or servicing.