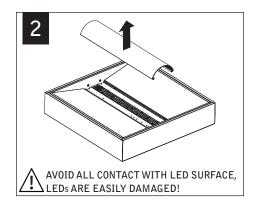

Luminaires must be installed by a qualified electrician (check with local and national codes for proper installation).

To prevent electrical shock, disconnect electrical supply before installation or servicing.