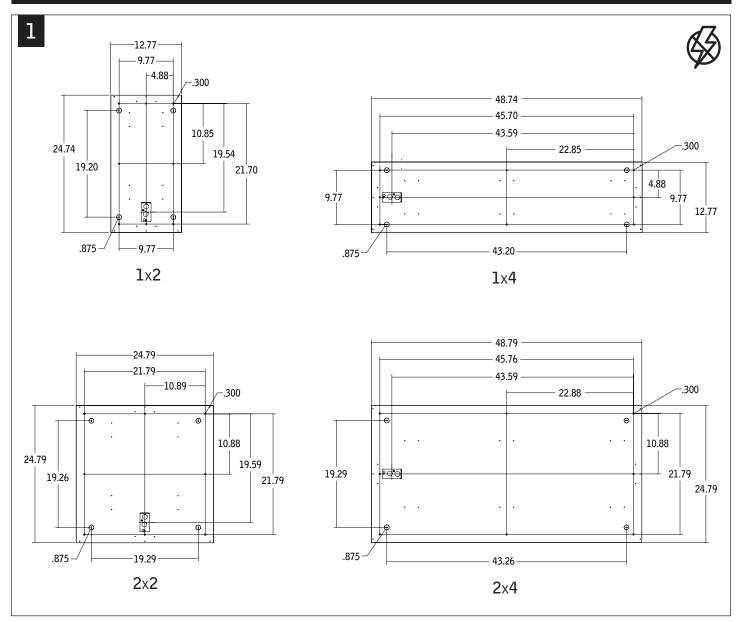

# Amica™ 2 surface mount/suspended

FAM2 1x2 | 1x4 | 2x2 | 2x4





#### **SURFACE MOUNT**



Luminaires must be installed by a qualified electrician (check with local and national codes for proper installation).

To prevent electrical shock, disconnect electrical supply before installation or servicing.























Luminaires must be installed by a qualified electrician (check with local and national codes for proper installation).

To prevent electrical shock, disconnect electrical supply before installation or servicing.

#### SUSPENDED









Luminaires must be installed by a qualified electrician (check with local and national codes for proper installation).

To prevent electrical shock, disconnect electrical supply before installation or servicing.

















### SERVICE





### **EMERGENCY**



## SEE BATTERY MANUFACTURER INSTRUCTIONS

EMERGENCY MAXIMUM