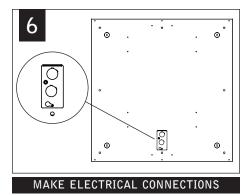

# Amica™ 2 surface mount/suspended

FAM2 1x2 | 1x4 | 2x2 | 2x4





#### **SURFACE MOUNT**



Luminaires must be installed by a qualified electrician (check with local and national codes for proper installation).

To prevent electrical shock, disconnect electrical supply before installation or servicing.























Luminaires must be installed by a qualified electrician (check with local and national codes for proper installation).

To prevent electrical shock, disconnect electrical supply before installation or servicing.

#### SUSPENDED









Luminaires must be installed by a qualified electrician (check with local and national codes for proper installation).

To prevent electrical shock, disconnect electrical supply before installation or servicing.

















### SERVICE





### **EMERGENCY**



## SEE BATTERY MANUFACTURER INSTRUCTIONS

EMERGENCY MAXIMUM MOUNTING HEIGHT:

1x2: 19.9' 1x4: 22.5'

2x2: 19.9' 2x4: 22.5'

Contractor is responsible for adequately reinforcing walls and/or ceilings to support luminaire weight. Focal Point, LLC accepts no responsibility for inadequ