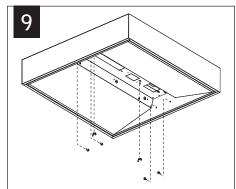

# Amica™ 2 surface mount/suspended

FAM2 1x2 | 1x4 | 2x2 | 2x4





#### **SURFACE MOUNT**



Luminaires must be installed by a qualified electrician (check with local and national codes for proper installation).

To prevent electrical shock, disconnect electrical supply before installation or servicing.























Luminaires must be installed by a qualified electrician (check with local and national codes for proper installation).

To prevent electrical shock, disconnect electrical supply before installation or servicing.

#### SUSPENDED









Luminaires must be installed by a qualified electrician (check with local and national codes for proper installation).

To prevent electrical shock, disconnect electrical supply before installation or servicing.

















### SERVICE





### **EMERGENCY**



## SEE BATTERY MANUFACTURER INSTRUCTIONS

EMERGENCY MAXIMUM MOUNTING HEIGHT:

1x2: 19.9' 1x4: 22.5'

2x2: 19.9' 2x4: 22.5'

Contractor is responsible for adequately reinforcing walls and/or ceilings to support luminaire weight. Focal Point, LLC accepts no responsibility for inadequately