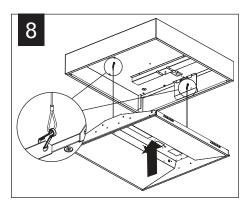

# Amica™ 2 surface mount/suspended

FAM2 1x2 | 1x4 | 2x2 | 2x4





#### **SURFACE MOUNT**



Luminaires must be installed by a qualified electrician (check with local and national codes for proper installation).

To prevent electrical shock, disconnect electrical supply before installation or servicing.























Luminaires must be installed by a qualified electrician (check with local and national codes for proper installation).

To prevent electrical shock, disconnect electrical supply before installation or servicing.

#### SUSPENDED









Luminaires must be installed by a qualified electrician (check with local and national codes for proper installation).

To prevent electrical shock, disconnect electrical supply before installation or servicing.

















### SERVICE





### **EMERGENCY**



## SEE BATTERY MANUFACTURER INSTRUCTIONS

EMERGENCY MAXIMUM MOUNTING HEIGHT:

1x2: 19.9' 1x4: 22.5'

2x2: 19.9' 2x4: 22.5'

Contractor is responsible for adequately reinforcing walls and/or ceilings to support luminaire weight. Focal Point, LLC accepts no responsibility for inadequatel