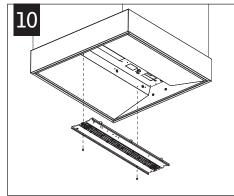

# Amica™ 2 surface mount/suspended

FAM2 1x2 | 1x4 | 2x2 | 2x4





#### **SURFACE MOUNT**



Luminaires must be installed by a qualified electrician (check with local and national codes for proper installation).

To prevent electrical shock, disconnect electrical supply before installation or servicing.























Luminaires must be installed by a qualified electrician (check with local and national codes for proper installation).

To prevent electrical shock, disconnect electrical supply before installation or servicing.

#### SUSPENDED









Luminaires must be installed by a qualified electrician (check with local and national codes for proper installation).

To prevent electrical shock, disconnect electrical supply before installation or servicing.

















### SERVICE





### **EMERGENCY**



## SEE BATTERY MANUFACTURER INSTRUCTIONS

EMERGENCY MAXIMUM MOUNTING HEIGHT:

1x2: 19.9' 1x4: 22.5'

2x2: 19.9' 2x4: 22.5'

Contractor is responsible for adequately reinforcing walls and/or ceilings to support luminaire weight. Focal Point, LLC accepts no responsibility for inadequately reinforced walls and/or ceilings. The information contained in this drawing is the sole property of Focal Point, LLC. Any reproduction in part or whole without the written permission of Focal Point, LLC is prohibited.