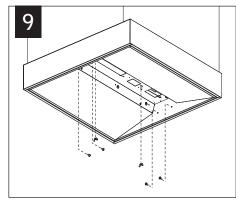

# Amica™ 2 surface mount/suspended

FAM2 1x2 | 1x4 | 2x2 | 2x4





#### **SURFACE MOUNT**



Luminaires must be installed by a qualified electrician (check with local and national codes for proper installation).

To prevent electrical shock, disconnect electrical supply before installation or servicing.























Luminaires must be installed by a qualified electrician (check with local and national codes for proper installation).

To prevent electrical shock, disconnect electrical supply before installation or servicing.

#### SUSPENDED









Luminaires must be installed by a qualified electrician (check with local and national codes for proper installation).

To prevent electrical shock, disconnect electrical supply before installation or servicing.

















### SERVICE





### **EMERGENCY**



## SEE BATTERY MANUFACTURER INSTRUCTIONS

EMERGENCY MAXIMUM MOUNTING HEIGHT:

1x2: 19.9' 1x4: 22.5'

2x2: 19.9' 2x4: 22.5'

Contractor is responsible for adequately reinforcing walls and/or ceilings to support luminaire weight. Focal Point, LLC accepts no responsibility for inadequately reinforced walls and/or ceilings. The information contained in this drawing is the sole property of Focal Point, LLC. Any reproduction in part or whole without the written permission of Focal Point, LLC is prohibited.