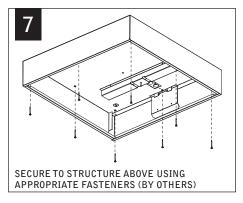

#### SUSPENDED

Luminaires must be installed by a qualified electrician (check with local and national codes for proper installation).

To prevent electrical shock, disconnect electrical supply before installation or servicing.