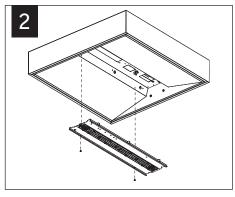

surface mount/suspended

FAM2 1x2 | 1x4 | 2x2 | 2x4





#### **SURFACE MOUNT**



Luminaires must be installed by a qualified electrician (check with local and national codes for proper installation).

To prevent electrical shock, disconnect electrical supply before installation or servicing.























Luminaires must be installed by a qualified electrician (check with local and national codes for proper installation).

To prevent electrical shock, disconnect electrical supply before installation or servicing.

#### SUSPENDED









Luminaires must be installed by a qualified electrician (check with local and national codes for proper installation).

To prevent electrical shock, disconnect electrical supply before installation or servicing.

















### SERVICE





### **EMERGENCY**



## SEE BATTERY MANUFACTURER INSTRUCTIONS

EMERGENCY MAXIMUM MOUNTING HEIGHT:

1x2: 19.9' 1x4: 22.5'

2x2: 19.9' 2x4: 22.5'

Contractor is responsible for adequately reinforcing walls and/or ceilings to support luminaire weight. Focal Point, LLC accepts no responsibility for inadequately reinforced walls and/or ceilings. The information contained in this drawing is the sole property of Focal Point, LLC. Any reproduction in part or whole without the written permission of Focal Point, LLC is prohibited.