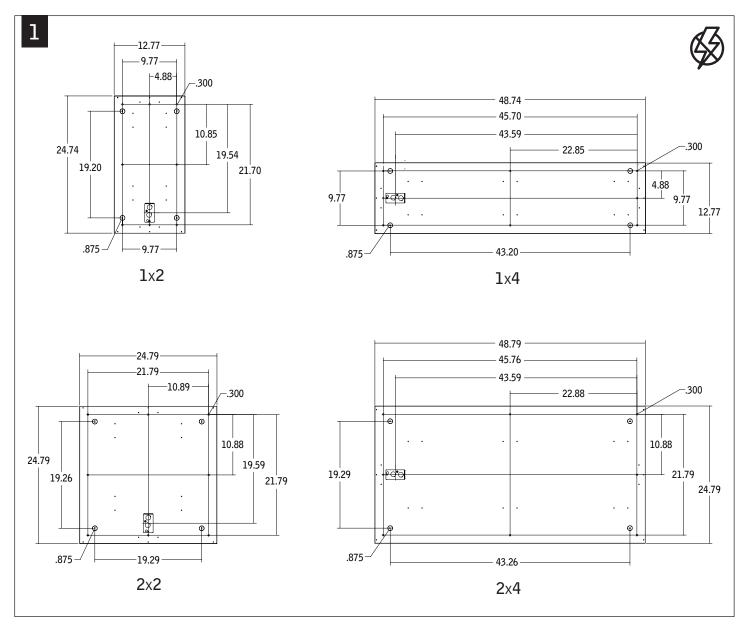

#### **SURFACE MOUNT**

Luminaires must be installed by a qualified electrician (check with local and national codes for proper installation).

To prevent electrical shock, disconnect electrical supply before installation or servicing.

Luminaires must be installed by a qualified electrician (check with local and national codes for proper installation).

To prevent electrical shock, disconnect electrical supply before installation or servicing.