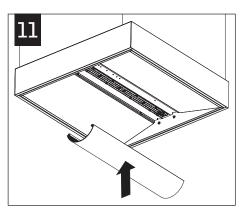

# Amica™ 2 surface mount/suspended

FAM2 1x2 | 1x4 | 2x2 | 2x4





#### **SURFACE MOUNT**



Luminaires must be installed by a qualified electrician (check with local and national codes for proper installation).

To prevent electrical shock, disconnect electrical supply before installation or servicing.























Luminaires must be installed by a qualified electrician (check with local and national codes for proper installation).

To prevent electrical shock, disconnect electrical supply before installation or servicing.

#### SUSPENDED









Luminaires must be installed by a qualified electrician (check with local and national codes for proper installation).

To prevent electrical shock, disconnect electrical supply before installation or servicing.

















### SERVICE





### **EMERGENCY**



## SEE BATTERY MANUFACTURER INSTRUCTIONS

EMERGENCY MAXIMUM MOUNTING HEIGHT:

1x2: 19.9' 1x4: 22.5'

2x2: 19.9' 2x4: 22.5'

Contractor is responsible for adequately reinforcing walls and/or ceilings to support luminaire weight. Focal Point, LLC accepts no responsibility for inadequately reinforced walls and/or ceilings. The information contained in this drawing is the sole property of Focal Point, LLC. Any reproduction in part or whole without the written permission of Focal Point, LLC is prohibited.