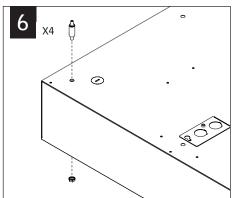

#### SUSPENDED

Luminaires must be installed by a qualified electrician (check with local and national codes for proper installation).

To prevent electrical shock, disconnect electrical supply before installation or servicing.