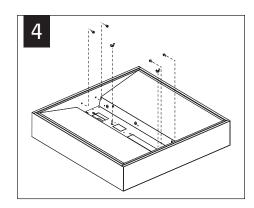

#### SUSPENDED

Luminaires must be installed by a qualified electrician (check with local and national codes for proper installation).

To prevent electrical shock, disconnect electrical supply before installation or servicing.