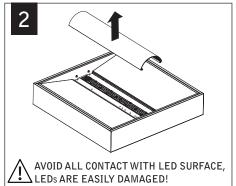

# Amica™ 2 surface mount/suspended

FAM2 1x2 | 1x4 | 2x2 | 2x4





#### **SURFACE MOUNT**



Luminaires must be installed by a qualified electrician (check with local and national codes for proper installation).

To prevent electrical shock, disconnect electrical supply before installation or servicing.























Luminaires must be installed by a qualified electrician (check with local and national codes for proper installation).

To prevent electrical shock, disconnect electrical supply before installation or servicing.

#### SUSPENDED









Luminaires must be installed by a qualified electrician (check with local and national codes for proper installation).

To prevent electrical shock, disconnect electrical supply before installation or servicing.

















### SERVICE





### **EMERGENCY**



## SEE BATTERY MANUFACTURER INSTRUCTIONS

EMERGENCY MAXIMUM MOUNTING HEIGHT:

1x2: 19.9' 1x4: 22.5'

2x2: 19.9' 2x4: 22.5'

Contractor is responsible for adequately reinforcing walls and/or ceilings to support luminaire weight. Focal Point, LLC accepts no responsibility for inadequately reinforced walls and/or ceilings. The information contained in this drawing is the sole property of Focal Point, LLC. Any reproduction in part or whole without the written permission of Focal Point, LLC is prohibited.