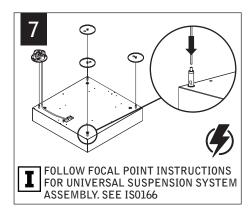

### **EMERGENCY**

## SEE BATTERY MANUFACTURER INSTRUCTIONS

EMERGENCY MAXIMUM MOUNTING HEIGHT:

1x2: 19.9' 1x4: 22.5'

2x2: 19.9' 2x4: 22.5'

Contractor is responsible for adequately reinforcing walls and/or ceilings to support luminaire weight. Focal Point, LLC accepts no responsibility for inadequately reinforced walls and/or ceilings. The information contained in this drawing is the sole property of Focal Point, LLC. Any reproduction in part or whole without the written permission of Focal Point, LLC is prohibited.