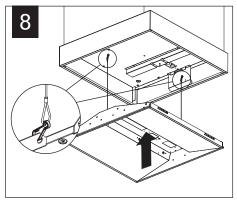

# Amica™ 2 surface mount/suspended

FAM2 1x2 | 1x4 | 2x2 | 2x4





#### **SURFACE MOUNT**



Luminaires must be installed by a qualified electrician (check with local and national codes for proper installation).

To prevent electrical shock, disconnect electrical supply before installation or servicing.























Luminaires must be installed by a qualified electrician (check with local and national codes for proper installation).

To prevent electrical shock, disconnect electrical supply before installation or servicing.

#### SUSPENDED









Luminaires must be installed by a qualified electrician (check with local and national codes for proper installation).

To prevent electrical shock, disconnect electrical supply before installation or servicing.

















### SERVICE





### **EMERGENCY**



## SEE BATTERY MANUFACTURER INSTRUCTIONS

EMERGENCY MAXIMUM MOUNTING HEIGHT:

1x2: 19.9' 1x4: 22.5'

2x2: 19.9' 2x4: 22.5'

Contractor is responsible for adequately reinforcing walls and/or ceilings to support luminaire weight. Focal Point, LLC accepts no responsibility for inadequately reinforced walls and/or ceilings. The information contained in this drawing is the sole property of Focal Point, LLC. Any reproduction in part or whole without the written permission of Focal Point, LLC is prohibited.