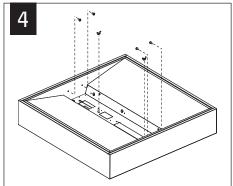

#### **SURFACE MOUNT**

Luminaires must be installed by a qualified electrician (check with local and national codes for proper installation).

To prevent electrical shock, disconnect electrical supply before installation or servicing.

Luminaires must be installed by a qualified electrician (check with local and national codes for proper installation).

To prevent electrical shock, disconnect electrical supply before installation or servicing.