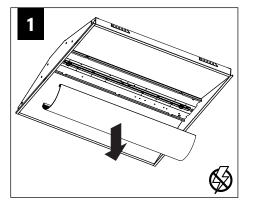

cal and national codes for proper installation).
- To prevent electrical shock, disconnect electrical supply before installation or servicing.
- Contractor is responsible for adequately reinforcing walls and/or ceilings to support fixture weight.
- Focal Point, LLC accepts no responsibility for inadequately reinforced walls and/or ceilings.
- The information contained in this drawing is the sole property of Focal Point, LLC. Any reproduction in part or whole without the written permission of Focal Point, LLC is prohibited.

#### INSTRUCTION KEY

ATTENTION



SEE ADDITIONAL INSTRUCTIONS



POWER OFF



POWER ON

#### **GRID INSTALLATION**



## COMPONENT KEY

#### FOCAL POINT







#### **DRYWALL INSTALLATION**



## **AIR RETURN INSTALLATION**

















### SERVICE

### EMERGENCY







SEE BATTERY MANUFACTURER INSTRUCTIONS

#### EMERGENCY MAXIMUM MOUNTING HEIGHT:

1x2: 19.9′ 1x4: 22.5′

2x2: 19.9' 2x4: 22.5'

# CONSCIENTIONS

#### ACUITY nLIGHT





Θ

CONNECT

CAT-5 CABLE

(BY OTHERS)

WATTSTOPPER

#### HUBBELL NX