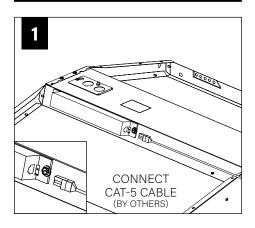

e for adequately reinforcing walls and/or ceilings to support fixture weight.
- Focal Point, LLC accepts no responsibility for inadequately reinforced walls and/or ceilings.
- The information contained in this drawing is the sole property of Focal Point, LLC. Any reproduction in part or whole without the written permission of Focal Point, LLC is prohibited.

#### INSTRUCTION KEY

ATTENTION



SEE ADDITIONAL INSTRUCTIONS



POWER OFF



POWER ON

#### **GRID INSTALLATION**



## COMPONENT KEY

#### FOCAL POINT







#### **DRYWALL INSTALLATION**



## **AIR RETURN INSTALLATION**

















### SERVICE

### EMERGENCY







SEE BATTERY MANUFACTURER INSTRUCTIONS

#### EMERGENCY MAXIMUM MOUNTING HEIGHT:

1x2: 19.9′ 1x4: 22.5′

2x2: 19.9' 2x4: 22.5'

# CONSCIENTIONS

#### ACUITY nLIGHT





Θ

CONNECT

CAT-5 CABLE

(BY OTHERS)

WATTSTOPPER

#### HUBBELL NX