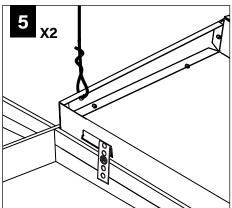

alified electrician (check with local and national codes for proper installation).
- To prevent electrical shock, disconnect electrical supply before installation or servicing.
- Contractor is responsible for adequately reinforcing walls and/or ceilings to support fixture weight.
- Focal Point, LLC accepts no responsibility for inadequately reinforced walls and/or ceilings.
- The information contained in this drawing is the sole property of Focal Point, LLC. Any reproduction in part or whole without the written permission of Focal Point, LLC is prohibited.

#### INSTRUCTION KEY

ATTENTION



SEE ADDITIONAL INSTRUCTIONS



POWER OFF



POWER ON

#### **GRID INSTALLATION**



## COMPONENT KEY

#### FOCAL POINT







#### **DRYWALL INSTALLATION**



## **AIR RETURN INSTALLATION**

















### SERVICE

### EMERGENCY







SEE BATTERY MANUFACTURER INSTRUCTIONS

#### EMERGENCY MAXIMUM MOUNTING HEIGHT:

1x2: 19.9′ 1x4: 22.5′

2x2: 19.9' 2x4: 22.5'

# CONSCIENTIONS

#### ACUITY nLIGHT





Θ

CONNECT

CAT-5 CABLE

(BY OTHERS)

WATTSTOPPER

#### HUBBELL NX