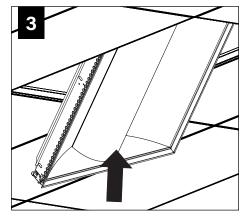

ified electrician (check with local and national codes for proper installation).
- To prevent electrical shock, disconnect electrical supply before installation or servicing.
- Contractor is responsible for adequately reinforcing walls and/or ceilings to support fixture weight.
- Focal Point, LLC accepts no responsibility for inadequately reinforced walls and/or ceilings.
- The information contained in this drawing is the sole property of Focal Point, LLC. Any reproduction in part or whole without the written permission of Focal Point, LLC is prohibited.

#### INSTRUCTION KEY

ATTENTION



SEE ADDITIONAL INSTRUCTIONS



POWER OFF



POWER ON

#### **GRID INSTALLATION**



## COMPONENT KEY

#### FOCAL POINT







#### **DRYWALL INSTALLATION**



## **AIR RETURN INSTALLATION**

















### SERVICE

### EMERGENCY







SEE BATTERY MANUFACTURER INSTRUCTIONS

#### EMERGENCY MAXIMUM MOUNTING HEIGHT:

1x2: 19.9′ 1x4: 22.5′

2x2: 19.9' 2x4: 22.5'

# CONSCIENTIONS

#### ACUITY nLIGHT





Θ

CONNECT

CAT-5 CABLE

(BY OTHERS)

WATTSTOPPER

#### HUBBELL NX