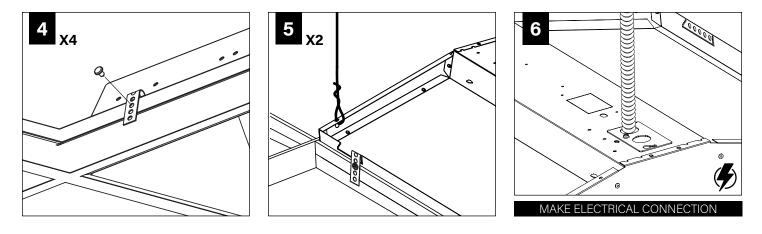

## **BEFORE YOU BEGIN**

- Luminaires must be installed by a qualified electrician (check with local and national codes for proper installation).
- To prevent electrical shock, disconnect electrical supply before installation or servicing.
- Contractor is responsible for adequately reinforcing walls and/or ceilings to support fixture weight.
- Focal Point, LLC accepts no responsibility for inadequately reinforced walls and/or ceilings.
- The information contained in this drawing is the sole property of Focal Point, LLC. Any reproduction in part or whole without the written permission of Focal Point, LLC is prohibited.

#### INSTRUCTION KEY

ATTENTION



SEE ADDITIONAL INSTRUCTIONS



POWER OFF



POWER ON

#### **GRID INSTALLATION**



## COMPONENT KEY

#### FOCAL POINT







#### **DRYWALL INSTALLATION**



## **AIR RETURN INSTALLATION**

















### SERVICE

### EMERGENCY







SEE BATTERY MANUFACTURER INSTRUCTIONS

#### EMERGENCY MAXIMUM MOUNTING HEIGHT:

1x2: 19.9′ 1x4: 22.5′

2x2: 19.9' 2x4: 22.5'

# CONSCIENTIONS

#### ACUITY nLIGHT





Θ

CONNECT

CAT-5 CABLE

(BY OTHERS)

WATTSTOPPER

#### HUBBELL NX