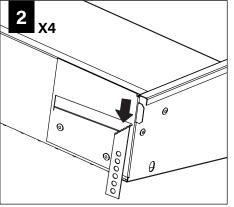

qualified electrician (check with local and national codes for proper installation).
- To prevent electrical shock, disconnect electrical supply before installation or servicing.
- Contractor is responsible for adequately reinforcing walls and/or ceilings to support fixture weight.
- Focal Point, LLC accepts no responsibility for inadequately reinforced walls and/or ceilings.
- The information contained in this drawing is the sole property of Focal Point, LLC. Any reproduction in part or whole without the written permission of Focal Point, LLC is prohibited.

#### INSTRUCTION KEY

ATTENTION



SEE ADDITIONAL INSTRUCTIONS



POWER OFF



POWER ON

#### **GRID INSTALLATION**



## COMPONENT KEY

#### FOCAL POINT







#### **DRYWALL INSTALLATION**



## **AIR RETURN INSTALLATION**

















### SERVICE

### EMERGENCY







SEE BATTERY MANUFACTURER INSTRUCTIONS

#### EMERGENCY MAXIMUM MOUNTING HEIGHT:

1x2: 19.9′ 1x4: 22.5′

2x2: 19.9' 2x4: 22.5'

# CONSCIENTIONS

#### ACUITY nLIGHT





Θ

CONNECT

CAT-5 CABLE

(BY OTHERS)

WATTSTOPPER

#### HUBBELL NX