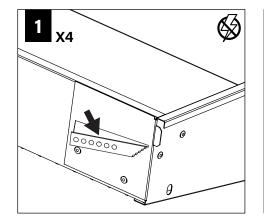

y a qualified electrician (check with local and national codes for proper installation).
- To prevent electrical shock, disconnect electrical supply before installation or servicing.
- Contractor is responsible for adequately reinforcing walls and/or ceilings to support fixture weight.
- Focal Point, LLC accepts no responsibility for inadequately reinforced walls and/or ceilings.
- The information contained in this drawing is the sole property of Focal Point, LLC. Any reproduction in part or whole without the written permission of Focal Point, LLC is prohibited.

#### INSTRUCTION KEY

ATTENTION



SEE ADDITIONAL INSTRUCTIONS



POWER OFF



POWER ON

#### **GRID INSTALLATION**



## COMPONENT KEY

#### FOCAL POINT







#### **DRYWALL INSTALLATION**



## **AIR RETURN INSTALLATION**

















### SERVICE

### EMERGENCY







SEE BATTERY MANUFACTURER INSTRUCTIONS

#### EMERGENCY MAXIMUM MOUNTING HEIGHT:

1x2: 19.9′ 1x4: 22.5′

2x2: 19.9' 2x4: 22.5'

# CONSCIENTIONS

#### ACUITY nLIGHT





Θ

CONNECT

CAT-5 CABLE

(BY OTHERS)

WATTSTOPPER

#### HUBBELL NX