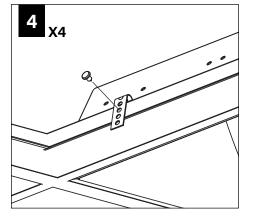

a qualified electrician (check with local and national codes for proper installation).
- To prevent electrical shock, disconnect electrical supply before installation or servicing.
- Contractor is responsible for adequately reinforcing walls and/or ceilings to support fixture weight.
- Focal Point, LLC accepts no responsibility for inadequately reinforced walls and/or ceilings.
- The information contained in this drawing is the sole property of Focal Point, LLC. Any reproduction in part or whole without the written permission of Focal Point, LLC is prohibited.

#### INSTRUCTION KEY

ATTENTION



SEE ADDITIONAL INSTRUCTIONS



POWER OFF



POWER ON

#### **GRID INSTALLATION**



## COMPONENT KEY

#### FOCAL POINT







#### **DRYWALL INSTALLATION**



## **AIR RETURN INSTALLATION**

















### SERVICE

### EMERGENCY







SEE BATTERY MANUFACTURER INSTRUCTIONS

#### EMERGENCY MAXIMUM MOUNTING HEIGHT:

1x2: 19.9′ 1x4: 22.5′

2x2: 19.9' 2x4: 22.5'

# CONSCIENTIONS

#### ACUITY nLIGHT





Θ

CONNECT

CAT-5 CABLE

(BY OTHERS)

WATTSTOPPER

#### HUBBELL NX