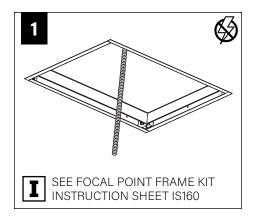

IN**

- Luminaires must be installed by a qualified electrician (check with local and national codes for proper installation).
- To prevent electrical shock, disconnect electrical supply before installation or servicing.
- Contractor is responsible for adequately reinforcing walls and/or ceilings to support fixture weight.
- Focal Point, LLC accepts no responsibility for inadequately reinforced walls and/or ceilings.
- The information contained in this drawing is the sole property of Focal Point, LLC. Any reproduction in part or whole without the written permission of Focal Point, LLC is prohibited.

#### INSTRUCTION KEY

ATTENTION



SEE ADDITIONAL INSTRUCTIONS



POWER OFF



POWER ON

#### **GRID INSTALLATION**



## COMPONENT KEY

#### FOCAL POINT







#### **DRYWALL INSTALLATION**



## **AIR RETURN INSTALLATION**

















### SERVICE

### EMERGENCY







SEE BATTERY MANUFACTURER INSTRUCTIONS

#### EMERGENCY MAXIMUM MOUNTING HEIGHT:

1x2: 19.9′ 1x4: 22.5′

2x2: 19.9' 2x4: 22.5'

# CONSCIENTIONS

#### ACUITY nLIGHT





Θ

CONNECT

CAT-5 CABLE

(BY OTHERS)

WATTSTOPPER

#### HUBBELL NX