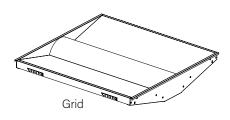

## **BEFORE YOU BEGIN**

- Luminaires must be installed by a qualified electrician (check with local and national codes for proper installation).
- To prevent electrical shock, disconnect electrical supply before installation or servicing.
- Contractor is responsible for adequately reinforcing walls and/or ceilings to support fixture weight.
- Focal Point, LLC accepts no responsibility for inadequately reinforced walls and/or ceilings.
- The information contained in this drawing is the sole property of Focal Point, LLC. Any reproduction in part or whole without the written permission of Focal Point, LLC is prohibited.

#### INSTRUCTION KEY

ATTENTION



SEE ADDITIONAL INSTRUCTIONS



POWER OFF



POWER ON

#### **GRID INSTALLATION**



## COMPONENT KEY

#### FOCAL POINT







#### **DRYWALL INSTALLATION**



## **AIR RETURN INSTALLATION**

















### SERVICE

### EMERGENCY







SEE BATTERY MANUFACTURER INSTRUCTIONS

#### EMERGENCY MAXIMUM MOUNTING HEIGHT:

1x2: 19.9′ 1x4: 22.5′

2x2: 19.9' 2x4: 22.5'

# CONSCIENTIONS

#### ACUITY nLIGHT





Θ

CONNECT

CAT-5 CABLE

(BY OTHERS)

WATTSTOPPER

#### HUBBELL NX