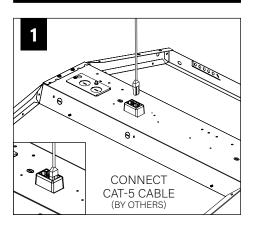

ight.
- Focal Point, LLC accepts no responsibility for inadequately reinforced walls and/or ceilings.
- The information contained in this drawing is the sole property of Focal Point, LLC. Any reproduction in part or whole without the written permission of Focal Point, LLC is prohibited.

#### INSTRUCTION KEY

ATTENTION



SEE ADDITIONAL INSTRUCTIONS



POWER OFF



POWER ON

#### **GRID INSTALLATION**



## COMPONENT KEY

#### FOCAL POINT







#### **DRYWALL INSTALLATION**



## **AIR RETURN INSTALLATION**

















### SERVICE

### EMERGENCY







SEE BATTERY MANUFACTURER INSTRUCTIONS

#### EMERGENCY MAXIMUM MOUNTING HEIGHT:

1x2: 19.9′ 1x4: 22.5′

2x2: 19.9' 2x4: 22.5'

# CONSCIENTIONS

#### ACUITY nLIGHT





Θ

CONNECT

CAT-5 CABLE

(BY OTHERS)

WATTSTOPPER

#### HUBBELL NX