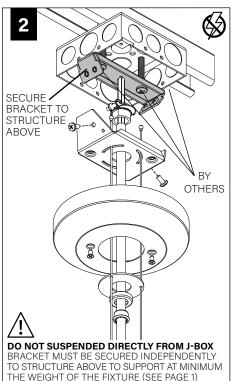

# **CABLE MOUNT**

THE WEIGHT OF THE FIXTURE (SEE PAGE 1)

MAKE ELECTRICAL CONNECTION

2' DIAMETER

3' DIAMETER

4' DIAMETER

MAKE ELECTRICAL CONNECTION

OVER TIGHTEN STEM, THIS MAY CAUSE PINCHED WIRES.