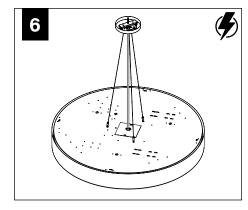

# **CABLE MOUNT**

THE WEIGHT OF THE FIXTURE (SEE PAGE 1)

MAKE ELECTRICAL CONNECTION

2' DIAMETER

3' DIAMETER

4' DIAMETER

MAKE ELECTRICAL CONNECTION

OVER TIGHTEN STEM, THIS MAY CAUSE PINCHED WIRES.