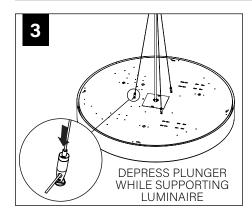

# **CABLE MOUNT**

THE WEIGHT OF THE FIXTURE (SEE PAGE 1)

MAKE ELECTRICAL CONNECTION

2' DIAMETER

3' DIAMETER

4' DIAMETER

MAKE ELECTRICAL CONNECTION

OVER TIGHTEN STEM, THIS MAY CAUSE PINCHED WIRES.