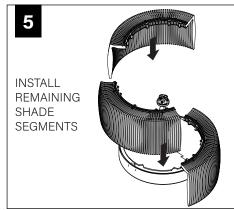

DE



CABLE MOUNT INSTALLATION SEE **PAGE 2** 

STEM MOUNT INSTALLATION SEE **PAGE 3** 

PET SHADE INSTALLATION SEE **PAGE 4** 



# LIGHT ENGINE INSTALLATION



#### **WEIGHTS:**

#### 36" UNIT - 42 LBS

2 PEOPLE RECOMMENDED FOR INSTALLATION

#### 48" UNIT - 80 LBS

3 PEOPLE RECOMMENDED FOR INSTALLATION

#### 60" UNIT - 110 LBS

3 PEOPLE RECOMMENDED FOR INSTALLATION

# **CABLE MOUNT**





THE WEIGHT OF THE FIXTURE (SEE PAGE 1)

MAKE ELECTRICAL CONNECTION









2' DIAMETER

3' DIAMETER

4' DIAMETER















MAKE ELECTRICAL CONNECTION



OVER TIGHTEN STEM, THIS MAY CAUSE PINCHED WIRES.

2. USING PLIERS, SECURELY TIGHTEN LOCK NUT. STEM MUST BE SECURELY TIGHTENED AND UNABLE TO SPIN LOOSE.



## **DRIVER SERVICE**







# **EMERGENCY**



# **PET SHADE INSTALLATION**