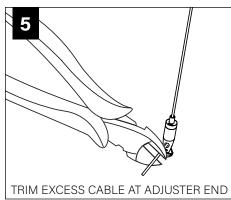

2. USING PLIERS, SECURELY TIGHTEN LOCK NUT. STEM MUST BE SECURELY TIGHTENED AND UNABLE TO SPIN LOOSE.