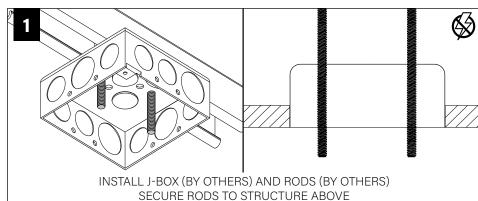

# **CABLE MOUNT**

THE WEIGHT OF THE FIXTURE (SEE PAGE 1)

MAKE ELECTRICAL CONNECTION

2' DIAMETER

3' DIAMETER

4' DIAMETER

MAKE ELECTRICAL CONNECTION

OVER TIGHTEN STEM, THIS MAY CAUSE PINCHED WIRES.