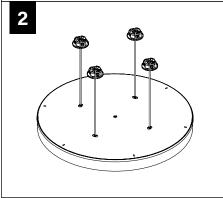

# **CABLE MOUNT**

THE WEIGHT OF THE FIXTURE (SEE PAGE 1)

MAKE ELECTRICAL CONNECTION

2' DIAMETER

3' DIAMETER

4' DIAMETER

MAKE ELECTRICAL CONNECTION

OVER TIGHTEN STEM, THIS MAY CAUSE PINCHED WIRES.