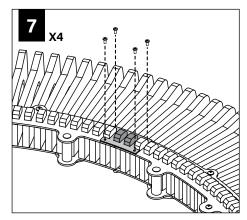

# **PET SHADE INSTALLATION**

#### PET SHADE

PET Installation Template

Joiner 36" unit x 2 48" unit x 3 60" unit x 4

Joiner Screw (700295)

LIGHT ENGINE MUST BE INSTALLED PRIOR TO PET SHADE

CABLE MOUNT INSTALLATION SEE **PAGE 2** 

STEM MOUNT INSTALLATION SEE **PAGE 3** 