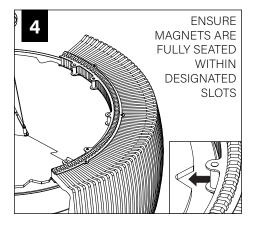

HADE



CABLE MOUNT INSTALLATION SEE **PAGE 2** 

STEM MOUNT INSTALLATION SEE **PAGE 3** 

PET SHADE INSTALLATION SEE **PAGE 4** 



# LIGHT ENGINE INSTALLATION



#### **WEIGHTS:**

#### 36" UNIT - 42 LBS

2 PEOPLE RECOMMENDED FOR INSTALLATION

#### 48" UNIT - 80 LBS

3 PEOPLE RECOMMENDED FOR INSTALLATION

#### 60" UNIT - 110 LBS

3 PEOPLE RECOMMENDED FOR INSTALLATION

# **CABLE MOUNT**





THE WEIGHT OF THE FIXTURE (SEE PAGE 1)

MAKE ELECTRICAL CONNECTION









2' DIAMETER

3' DIAMETER

4' DIAMETER















MAKE ELECTRICAL CONNECTION



OVER TIGHTEN STEM, THIS MAY CAUSE PINCHED WIRES.

2. USING PLIERS, SECURELY TIGHTEN LOCK NUT. STEM MUST BE SECURELY TIGHTENED AND UNABLE TO SPIN LOOSE.



## **DRIVER SERVICE**







# **EMERGENCY**



# **PET SHADE INSTALLATION**