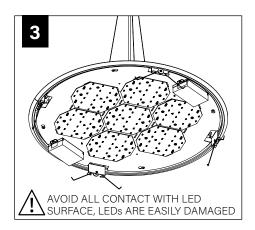

Screw (700295)



LIGHT ENGINE MUST BE INSTALLED PRIOR TO PET SHADE



CABLE MOUNT INSTALLATION SEE **PAGE 2** 

STEM MOUNT INSTALLATION SEE **PAGE 3** 

PET SHADE INSTALLATION SEE **PAGE 4** 



# LIGHT ENGINE INSTALLATION



#### **WEIGHTS:**

#### 36" UNIT - 42 LBS

2 PEOPLE RECOMMENDED FOR INSTALLATION

#### 48" UNIT - 80 LBS

3 PEOPLE RECOMMENDED FOR INSTALLATION

#### 60" UNIT - 110 LBS

3 PEOPLE RECOMMENDED FOR INSTALLATION

# **CABLE MOUNT**





THE WEIGHT OF THE FIXTURE (SEE PAGE 1)

MAKE ELECTRICAL CONNECTION









2' DIAMETER

3' DIAMETER

4' DIAMETER















MAKE ELECTRICAL CONNECTION



OVER TIGHTEN STEM, THIS MAY CAUSE PINCHED WIRES.

2. USING PLIERS, SECURELY TIGHTEN LOCK NUT. STEM MUST BE SECURELY TIGHTENED AND UNABLE TO SPIN LOOSE.



## **DRIVER SERVICE**







# **EMERGENCY**



# **PET SHADE INSTALLATION**