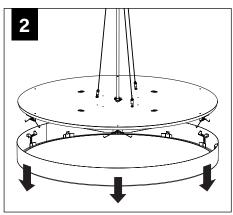

r Screw (700295)



LIGHT ENGINE MUST BE INSTALLED PRIOR TO PET SHADE



CABLE MOUNT INSTALLATION SEE **PAGE 2** 

STEM MOUNT INSTALLATION SEE **PAGE 3** 

PET SHADE INSTALLATION SEE **PAGE 4** 



# LIGHT ENGINE INSTALLATION



#### **WEIGHTS:**

#### 36" UNIT - 42 LBS

2 PEOPLE RECOMMENDED FOR INSTALLATION

#### 48" UNIT - 80 LBS

3 PEOPLE RECOMMENDED FOR INSTALLATION

#### 60" UNIT - 110 LBS

3 PEOPLE RECOMMENDED FOR INSTALLATION

# **CABLE MOUNT**





THE WEIGHT OF THE FIXTURE (SEE PAGE 1)

MAKE ELECTRICAL CONNECTION









2' DIAMETER

3' DIAMETER

4' DIAMETER















MAKE ELECTRICAL CONNECTION



OVER TIGHTEN STEM, THIS MAY CAUSE PINCHED WIRES.

2. USING PLIERS, SECURELY TIGHTEN LOCK NUT. STEM MUST BE SECURELY TIGHTENED AND UNABLE TO SPIN LOOSE.



## **DRIVER SERVICE**







# **EMERGENCY**



# **PET SHADE INSTALLATION**