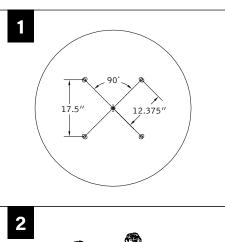

# **CABLE MOUNT**

THE WEIGHT OF THE FIXTURE (SEE PAGE 1)

MAKE ELECTRICAL CONNECTION

2' DIAMETER

3' DIAMETER

4' DIAMETER

MAKE ELECTRICAL CONNECTION

OVER TIGHTEN STEM, THIS MAY CAUSE PINCHED WIRES.