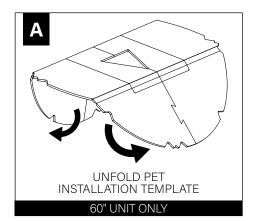

#### PET SHADE

PET Installation Template

Joiner 36" unit x 2 48" unit x 3 60" unit x 4

Joiner Screw (700295)

LIGHT ENGINE MUST BE INSTALLED PRIOR TO PET SHADE

CABLE MOUNT INSTALLATION SEE **PAGE 2** 

STEM MOUNT INSTALLATION SEE **PAGE 3** 

# **PET SHADE INSTALLATION**