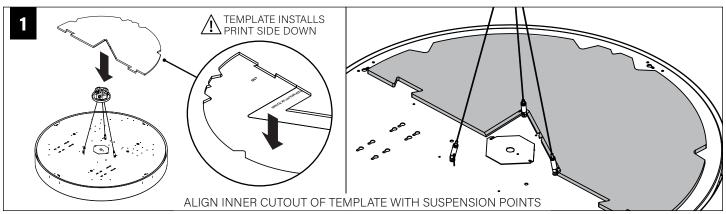

#### PET SHADE

PET Installation Template

Joiner 36" unit x 2 48" unit x 3 60" unit x 4

Joiner Screw (700295)

LIGHT ENGINE MUST BE INSTALLED PRIOR TO PET SHADE

CABLE MOUNT INSTALLATION SEE **PAGE 2** 

STEM MOUNT INSTALLATION SEE **PAGE 3** 