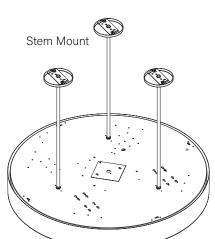

2. USING PLIERS, SECURELY TIGHTEN LOCK NUT. STEM MUST BE SECURELY TIGHTENED AND UNABLE TO SPIN LOOSE.