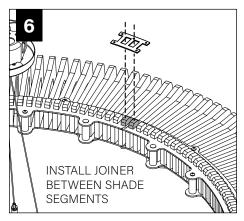

# **PET SHADE INSTALLATION**

#### PET SHADE

PET Installation Template

Joiner 36" unit x 2 48" unit x 3 60" unit x 4

Joiner Screw (700295)

LIGHT ENGINE MUST BE INSTALLED PRIOR TO PET SHADE

CABLE MOUNT INSTALLATION SEE **PAGE 2** 

STEM MOUNT INSTALLATION SEE **PAGE 3** 