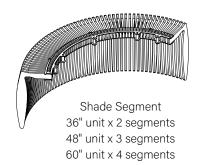

#### PET SHADE

PET Installation Template

Joiner 36" unit x 2 48" unit x 3 60" unit x 4

Joiner Screw (700295)

LIGHT ENGINE MUST BE INSTALLED PRIOR TO PET SHADE

CABLE MOUNT INSTALLATION SEE **PAGE 2** 

STEM MOUNT INSTALLATION SEE **PAGE 3** 