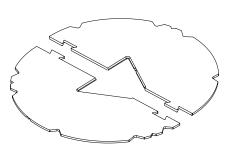

# **BEFORE YOU BEGIN**

- Luminaires must be installed by a qualified electrician (check with local and national codes for proper installation).
- To prevent electrical shock, disconnect electrical supply before installation or servicing.
- Contractor is responsible for adequately reinforcing walls and/or ceilings to support fixture weight.
- Focal Point, LLC accepts no responsibility for inadequately reinforced walls and/or ceilings.
- The information contained in this drawing is the sole property of Focal Point, LLC. Any reproduction in part or whole without the written permission of Focal Point, LLC is prohibited.

### **INSTRUCTION KEY**



**ATTENTION** 



SEE ADDITIONAL INSTRUCTIONS



**POWER OFF** 



POWER ON

## **COMPONENT KEY**

#### **LIGHT ENGINE**





#### PET SHADE





PET Installation Template



Joiner 36" unit x 2 48" unit x 3 60" unit x 4



Joiner Screw (700295)



LIGHT ENGINE MUST BE INSTALLED PRIOR TO PET SHADE



CABLE MOUNT INSTALLATION SEE **PAGE 2** 

STEM MOUNT INSTALLATION SEE **PAGE 3** 

PET SHADE INSTALLATION SEE **PAGE 4** 



# LIGHT ENGINE INSTALLATION



#### **WEIGHTS:**

#### 36" UNIT - 42 LBS

2 PEOPLE RECOMMENDED FOR INSTALLATION

#### 48" UNIT - 80 LBS

3 PEOPLE RECOMMENDED FOR INSTALLATION

#### 60" UNIT - 110 LBS

3 PEOPLE RECOMMENDED FOR INSTALLATION

# **CABLE MOUNT**





THE WEIGHT OF THE FIXTURE (SEE PAGE 1)

MAKE ELECTRICAL CONNECTION









2' DIAMETER

3' DIAMETER

4' DIAMETER















MAKE ELECTRICAL CONNECTION



OVER TIGHTEN STEM, THIS MAY CAUSE PINCHED WIRES.

2. USING PLIERS, SECURELY TIGHTEN LOCK NUT. S