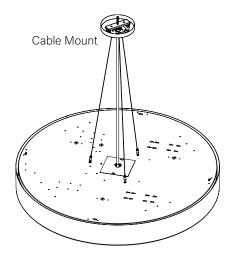

# **CABLE MOUNT**

THE WEIGHT OF THE FIXTURE (SEE PAGE 1)

MAKE ELECTRICAL CONNECTION

2' DIAMETER

3' DIAMETER

4' DIAMETER

MAKE ELECTRICAL CONNECTION

OVER TIGHTEN STEM, THIS MAY CAUSE PINCHED WIRES.