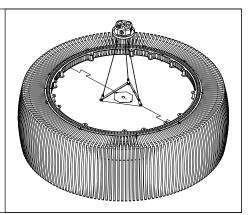

CABLE MOUNT INSTALLATION SEE **PAGE 2** 

STEM MOUNT INSTALLATION SEE **PAGE 3** 

PET SHADE INSTALLATION SEE **PAGE 4** 



# LIGHT ENGINE INSTALLATION



#### **WEIGHTS:**

#### 36" UNIT - 42 LBS

2 PEOPLE RECOMMENDED FOR INSTALLATION

#### 48" UNIT - 80 LBS

3 PEOPLE RECOMMENDED FOR INSTALLATION

#### 60" UNIT - 110 LBS

3 PEOPLE RECOMMENDED FOR INSTALLATION

# **CABLE MOUNT**





THE WEIGHT OF THE FIXTURE (SEE PAGE 1)

MAKE ELECTRICAL CONNECTION









2' DIAMETER

3' DIAMETER

4' DIAMETER















MAKE ELECTRICAL CONNECTION



OVER TIGHTEN STEM, THIS MAY CAUSE PINCHED WIRES.

2. USING PLIERS, SECURELY TIGHTEN LOCK NUT. STEM MUST BE SECURELY TIGHTENED AND UNABLE TO SPIN LOOSE.



## **DRIVER SERVICE**







# **EMERGENCY**



# **PET SHADE INSTALLATION**