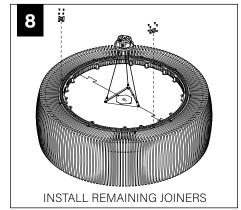

# **PET SHADE INSTALLATION**

#### PET SHADE

PET Installation Template

Joiner 36" unit x 2 48" unit x 3 60" unit x 4

Joiner Screw (700295)

LIGHT ENGINE MUST BE INSTALLED PRIOR TO PET SHADE

CABLE MOUNT INSTALLATION SEE **PAGE 2** 

STEM MOUNT INSTALLATION SEE **PAGE 3** 