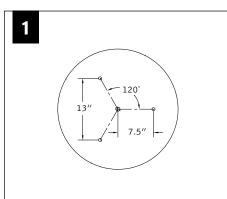

# **CABLE MOUNT**

THE WEIGHT OF THE FIXTURE (SEE PAGE 1)

MAKE ELECTRICAL CONNECTION

2' DIAMETER

3' DIAMETER

4' DIAMETER

MAKE ELECTRICAL CONNECTION

OVER TIGHTEN STEM, THIS MAY CAUSE PINCHED WIRES.