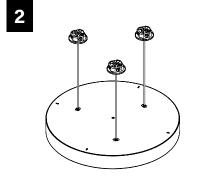

# **CABLE MOUNT**

THE WEIGHT OF THE FIXTURE (SEE PAGE 1)

MAKE ELECTRICAL CONNECTION

2' DIAMETER

3' DIAMETER

4' DIAMETER

MAKE ELECTRICAL CONNECTION

OVER TIGHTEN STEM, THIS MAY CAUSE PINCHED WIRES.

2. USING PLIERS, SECURELY TIGHTEN LOCK NUT. STEM MUST BE SECURELY TIGHTENED AND UNABLE TO SPIN LOOSE.