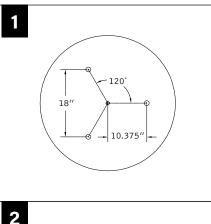

# **CABLE MOUNT**

THE WEIGHT OF THE FIXTURE (SEE PAGE 1)

MAKE ELECTRICAL CONNECTION

2' DIAMETER

3' DIAMETER

4' DIAMETER

MAKE ELECTRICAL CONNECTION

OVER TIGHTEN STEM, THIS MAY CAUSE PINCHED WIRES.

2. USING PLIERS, SECURELY TIGHTEN LOCK NUT. STEM MUST BE SECURELY TIGHTENED AND UNABLE TO SPIN LOOSE.