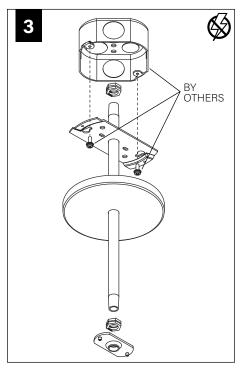

# **CABLE MOUNT**

THE WEIGHT OF THE FIXTURE (SEE PAGE 1)

MAKE ELECTRICAL CONNECTION

2' DIAMETER

3' DIAMETER

4' DIAMETER

MAKE ELECTRICAL CONNECTION

OVER TIGHTEN STEM, THIS MAY CAUSE PINCHED WIRES.

2. USING PLIERS, SECURELY TIGHTEN LOCK NUT. STEM MUST BE SECURELY TIGHTENED AND UNABLE TO SPIN LOOSE.