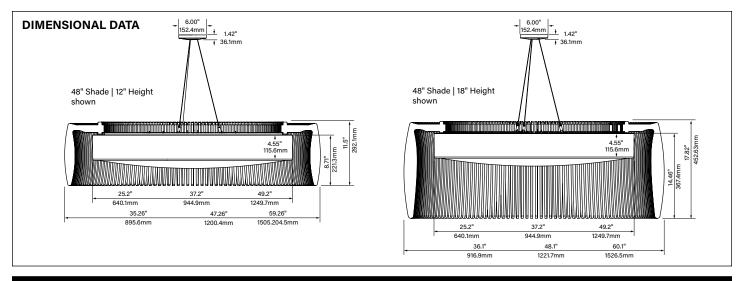

#### PET SHADE

PET Installation Template

Joiner 36" unit x 2 48" unit x 3 60" unit x 4

Joiner Screw (700295)

LIGHT ENGINE MUST BE INSTALLED PRIOR TO PET SHADE

CABLE MOUNT INSTALLATION SEE **PAGE 2** 

STEM MOUNT INSTALLATION SEE **PAGE 3** 