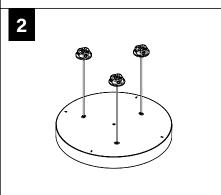

# **CABLE MOUNT**

THE WEIGHT OF THE FIXTURE (SEE PAGE 1)

MAKE ELECTRICAL CONNECTION

2' DIAMETER

3' DIAMETER

4' DIAMETER

MAKE ELECTRICAL CONNECTION

OVER TIGHTEN STEM, THIS MAY CAUSE PINCHED WIRES.