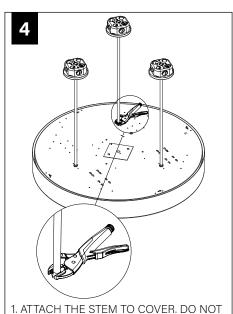

# **CABLE MOUNT**

THE WEIGHT OF THE FIXTURE (SEE PAGE 1)

MAKE ELECTRICAL CONNECTION

2' DIAMETER

3' DIAMETER

4' DIAMETER

MAKE ELECTRICAL CONNECTION

OVER TIGHTEN STEM, THIS MAY CAUSE PINCHED WIRES.

2. USING PLIERS, SECURELY TIGHTEN LOCK NUT. STEM MUST BE SECURELY TIGHTENED AND UNABLE TO SPIN LOOSE.