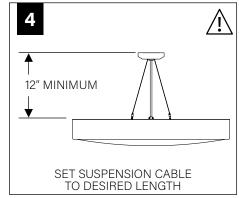

# **CABLE MOUNT**

THE WEIGHT OF THE FIXTURE (SEE PAGE 1)

MAKE ELECTRICAL CONNECTION

2' DIAMETER

3' DIAMETER

4' DIAMETER

MAKE ELECTRICAL CONNECTION

OVER TIGHTEN STEM, THIS MAY CAUSE PINCHED WIRES.