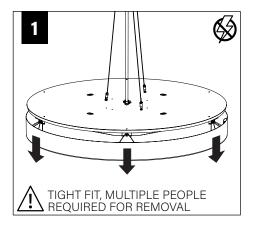

# LIGHT ENGINE INSTALLATION

#### **WEIGHTS:**

#### 36" UNIT - 42 LBS

2 PEOPLE RECOMMENDED FOR INSTALLATION

#### 48" UNIT - 80 LBS

3 PEOPLE RECOMMENDED FOR INSTALLATION

#### 60" UNIT - 110 LBS

3 PEOPLE RECOMMENDED FOR INSTALLATION