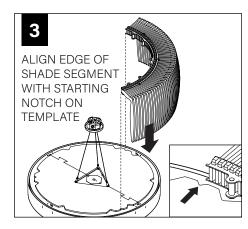

SHADE



CABLE MOUNT INSTALLATION SEE **PAGE 2** 

STEM MOUNT INSTALLATION SEE **PAGE 3** 

PET SHADE INSTALLATION SEE **PAGE 4** 



# LIGHT ENGINE INSTALLATION



#### **WEIGHTS:**

#### 36" UNIT - 42 LBS

2 PEOPLE RECOMMENDED FOR INSTALLATION

#### 48" UNIT - 80 LBS

3 PEOPLE RECOMMENDED FOR INSTALLATION

#### 60" UNIT - 110 LBS

3 PEOPLE RECOMMENDED FOR INSTALLATION

# **CABLE MOUNT**





THE WEIGHT OF THE FIXTURE (SEE PAGE 1)

MAKE ELECTRICAL CONNECTION









2' DIAMETER

3' DIAMETER

4' DIAMETER















MAKE ELECTRICAL CONNECTION



OVER TIGHTEN STEM, THIS MAY CAUSE PINCHED WIRES.

2. USING PLIERS, SECURELY TIGHTEN LOCK NUT. STEM MUST BE SECURELY TIGHTENED AND UNABLE TO SPIN LOOSE.



## **DRIVER SERVICE**







# **EMERGENCY**



# **PET SHADE INSTALLATION**