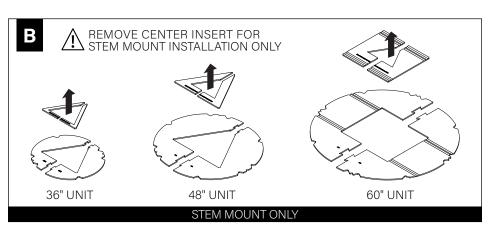

#### PET SHADE

PET Installation Template

Joiner 36" unit x 2 48" unit x 3 60" unit x 4

Joiner Screw (700295)

LIGHT ENGINE MUST BE INSTALLED PRIOR TO PET SHADE

CABLE MOUNT INSTALLATION SEE **PAGE 2** 

STEM MOUNT INSTALLATION SEE **PAGE 3** 