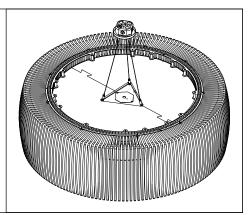

4



Joiner Screw (700295)



LIGHT ENGINE MUST BE INSTALLED PRIOR TO PET SHADE



CABLE MOUNT INSTALLATION SEE **PAGE 2** 

STEM MOUNT INSTALLATION SEE **PAGE 3** 

PET SHADE INSTALLATION SEE **PAGE 4** 

### LIGHT ENGINE INSTALLATION



#### **WEIGHTS:**

36" UNIT - 42 LBS

2 PEOPLE RECOMMENDED FOR INSTALLATION

48" UNIT - 80 LBS

3 PEOPLE RECOMMENDED FOR INSTALLATION

60" UNIT - 110 LBS

3 PEOPLE RECOMMENDED FOR INSTALLATION

### **CABLE MOUNT**













MAKE ELECTRICAL CONNECTION

2' DIAMETER

3' DIAMETER

4' DIAMETER



















OVER TIGHTEN STEM, THIS MAY CAUSE PINCHED WIRES.

2. USING PLIERS, SECURELY TIGHTEN LOCK NUT. STEM MUST BE SECURELY TIGHTENED AND UNABLE TO SPIN LOOSE.



## **DRIVER SERVICE**







# **EMERGENCY**



# **PET SHADE INSTALLATION**