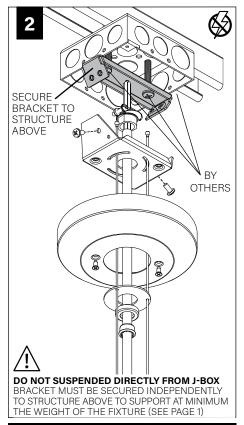

# **BEFORE YOU BEGIN**

- Luminaires must be installed by a qualified electrician (check with local and national codes for proper installation).
- To prevent electrical shock, disconnect electrical supply before installation or servicing.
- Contractor is responsible for adequately reinforcing walls and/or ceilings to support fixture weight.
- Focal Point, LLC accepts no responsibility for inadequately reinforced walls and/or ceilings.
- The information contained in this drawing is the sole property of Focal Point, LLC. Any reproduction in part or whole without the written permission of Focal Point, LLC is prohibited.