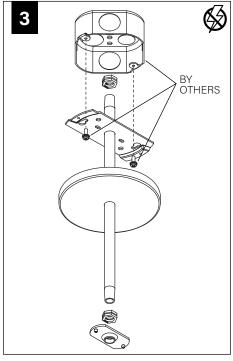

### **CABLE MOUNT**

MAKE ELECTRICAL CONNECTION

2' DIAMETER

3' DIAMETER

4' DIAMETER

OVER TIGHTEN STEM, THIS MAY CAUSE PINCHED WIRES.

2. USING PLIERS, SECURELY TIGHTEN LOCK NUT. STEM MUST BE SECURELY TIGHTENED AND UNABLE TO SPIN LOOSE.