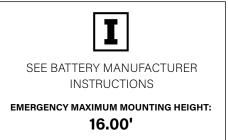

Joiner 36" unit x 2 48" unit x 3 60" unit x 4



Joiner Screw (700295)



LIGHT ENGINE MUST BE INSTALLED PRIOR TO PET SHADE



CABLE MOUNT INSTALLATION SEE **PAGE 2** 

STEM MOUNT INSTALLATION SEE **PAGE 3** 

PET SHADE INSTALLATION SEE **PAGE 4** 

### LIGHT ENGINE INSTALLATION



#### **WEIGHTS:**

36" UNIT - 42 LBS

2 PEOPLE RECOMMENDED FOR INSTALLATION

48" UNIT - 80 LBS

3 PEOPLE RECOMMENDED FOR INSTALLATION

60" UNIT - 110 LBS

3 PEOPLE RECOMMENDED FOR INSTALLATION

### **CABLE MOUNT**













MAKE ELECTRICAL CONNECTION

2' DIAMETER

3' DIAMETER

4' DIAMETER



















OVER TIGHTEN STEM, THIS MAY CAUSE PINCHED WIRES.

2. USING PLIERS, SECURELY TIGHTEN LOCK NUT. STEM MUST BE SECURELY TIGHTENED AND UNABLE TO SPIN LOOSE.



## **DRIVER SERVICE**







# **EMERGENCY**



# **PET SHADE INSTALLATION**