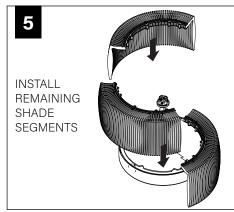

x 4



Joiner Screw (700295)



LIGHT ENGINE MUST BE INSTALLED PRIOR TO PET SHADE



CABLE MOUNT INSTALLATION SEE **PAGE 2** 

STEM MOUNT INSTALLATION SEE **PAGE 3** 

PET SHADE INSTALLATION SEE **PAGE 4** 

### LIGHT ENGINE INSTALLATION



#### **WEIGHTS:**

36" UNIT - 42 LBS

2 PEOPLE RECOMMENDED FOR INSTALLATION

48" UNIT - 80 LBS

3 PEOPLE RECOMMENDED FOR INSTALLATION

60" UNIT - 110 LBS

3 PEOPLE RECOMMENDED FOR INSTALLATION

### **CABLE MOUNT**













MAKE ELECTRICAL CONNECTION

2' DIAMETER

3' DIAMETER

4' DIAMETER



















OVER TIGHTEN STEM, THIS MAY CAUSE PINCHED WIRES.

2. USING PLIERS, SECURELY TIGHTEN LOCK NUT. STEM MUST BE SECURELY TIGHTENED AND UNABLE TO SPIN LOOSE.



## **DRIVER SERVICE**







# **EMERGENCY**



# **PET SHADE INSTALLATION**