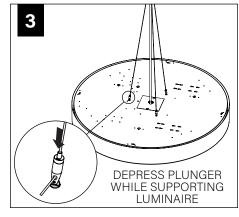

### **CABLE MOUNT**

MAKE ELECTRICAL CONNECTION

2' DIAMETER

3' DIAMETER

4' DIAMETER

OVER TIGHTEN STEM, THIS MAY CAUSE PINCHED WIRES.

2. USING PLIERS, SECURELY TIGHTEN LOCK NUT. STEM MUST BE SECURELY TIGHTENED AND UNABLE TO SPIN LOOSE.