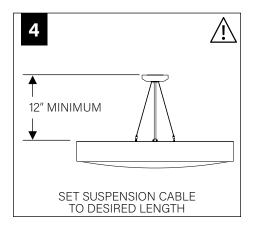

### **CABLE MOUNT**

MAKE ELECTRICAL CONNECTION

2' DIAMETER

3' DIAMETER

4' DIAMETER

OVER TIGHTEN STEM, THIS MAY CAUSE PINCHED WIRES.

2. USING PLIERS, SECURELY TIGHTEN LOCK NUT. STEM MUST BE SECURELY TIGHTENED AND UNABLE TO SPIN LOOSE.