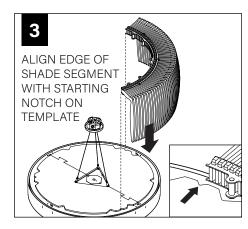

nit x 4



Joiner Screw (700295)



LIGHT ENGINE MUST BE INSTALLED PRIOR TO PET SHADE



CABLE MOUNT INSTALLATION SEE **PAGE 2** 

STEM MOUNT INSTALLATION SEE **PAGE 3** 

PET SHADE INSTALLATION SEE **PAGE 4** 

### LIGHT ENGINE INSTALLATION



#### **WEIGHTS:**

36" UNIT - 42 LBS

2 PEOPLE RECOMMENDED FOR INSTALLATION

48" UNIT - 80 LBS

3 PEOPLE RECOMMENDED FOR INSTALLATION

60" UNIT - 110 LBS

3 PEOPLE RECOMMENDED FOR INSTALLATION

### **CABLE MOUNT**













MAKE ELECTRICAL CONNECTION

2' DIAMETER

3' DIAMETER

4' DIAMETER



















OVER TIGHTEN STEM, THIS MAY CAUSE PINCHED WIRES.

2. USING PLIERS, SECURELY TIGHTEN LOCK NUT. STEM MUST BE SECURELY TIGHTENED AND UNABLE TO SPIN LOOSE.



## **DRIVER SERVICE**







# **EMERGENCY**



# **PET SHADE INSTALLATION**