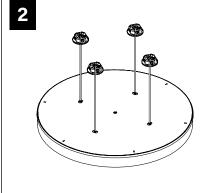

### LIGHT ENGINE INSTALLATION

#### **WEIGHTS:**

36" UNIT - 42 LBS

2 PEOPLE RECOMMENDED FOR INSTALLATION

48" UNIT - 80 LBS

3 PEOPLE RECOMMENDED FOR INSTALLATION

60" UNIT - 110 LBS

3 PEOPLE RECOMMENDED FOR INSTALLATION