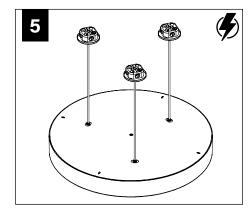

### **PET SHADE**





PET Installation Template



Joiner 36" unit x 2 48" unit x 3 60" unit x 4



Joiner Screw (700295)



LIGHT ENGINE MUST BE INSTALLED PRIOR TO PET SHADE



CABLE MOUNT INSTALLATION SEE **PAGE 2** 

STEM MOUNT INSTALLATION SEE **PAGE 3** 

PET SHADE INSTALLATION SEE **PAGE 4** 

### LIGHT ENGINE INSTALLATION



#### **WEIGHTS:**

36" UNIT - 42 LBS

2 PEOPLE RECOMMENDED FOR INSTALLATION

48" UNIT - 80 LBS

3 PEOPLE RECOMMENDED FOR INSTALLATION

60" UNIT - 110 LBS

3 PEOPLE RECOMMENDED FOR INSTALLATION

### **CABLE MOUNT**













MAKE ELECTRICAL CONNECTION

2' DIAMETER

3' DIAMETER

4' DIAMETER



















OVER TIGHTEN STEM, THIS MAY CAUSE PINCHED WIRES.

2. USING PLIERS, SECURELY TIGHTEN LOCK NUT. STEM MUST BE SECURELY TIGHTENED AND UNABLE TO SPIN LOOSE.



## **DRIVER SERVICE**







# **EMERGENCY**



# **PET SHADE INSTALLATION**