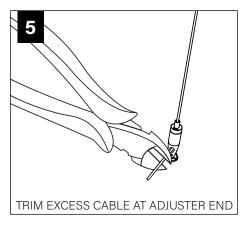

### **CABLE MOUNT**

MAKE ELECTRICAL CONNECTION

2' DIAMETER

3' DIAMETER

4' DIAMETER

OVER TIGHTEN STEM, THIS MAY CAUSE PINCHED WIRES.

2. USING PLIERS, SECURELY TIGHTEN LOCK NUT. STEM MUST BE SECURELY TIGHTENED AND UNABLE TO SPIN LOOSE.