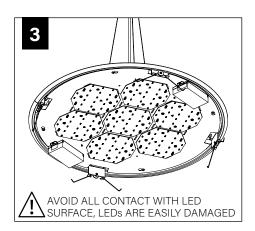

#### **PET SHADE**

PET Installation Template

Joiner 36" unit x 2 48" unit x 3 60" unit x 4

Joiner Screw (700295)

LIGHT ENGINE MUST BE INSTALLED PRIOR TO PET SHADE

CABLE MOUNT INSTALLATION SEE **PAGE 2** 

STEM MOUNT INSTALLATION SEE **PAGE 3** 

# **PET SHADE INSTALLATION**