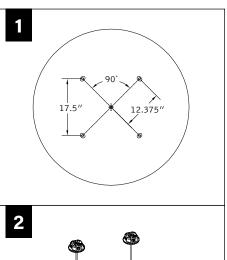

## **COMPONENT KEY**

#### **LIGHT ENGINE**

#### **PET SHADE**

PET Installation Template

Joiner 36" unit x 2 48" unit x 3 60" unit x 4

Joiner Screw (700295)

LIGHT ENGINE MUST BE INSTALLED PRIOR TO PET SHADE

CABLE MOUNT INSTALLATION SEE **PAGE 2** 

STEM MOUNT INSTALLATION SEE **PAGE 3** 