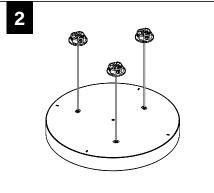

### **CABLE MOUNT**

MAKE ELECTRICAL CONNECTION

2' DIAMETER

3' DIAMETER

4' DIAMETER

OVER TIGHTEN STEM, THIS MAY CAUSE PINCHED WIRES.

2. USING PLIERS, SECURELY TIGHTEN LOCK NUT. STEM MUST BE SECURELY TIGHTENED AND UNABLE TO SPIN LOOSE.