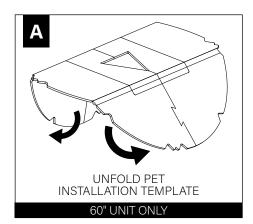

#### **PET SHADE**

PET Installation Template

Joiner 36" unit x 2 48" unit x 3 60" unit x 4

Joiner Screw (700295)

LIGHT ENGINE MUST BE INSTALLED PRIOR TO PET SHADE

CABLE MOUNT INSTALLATION SEE **PAGE 2** 

STEM MOUNT INSTALLATION SEE **PAGE 3** 

# **PET SHADE INSTALLATION**