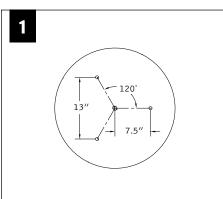

### **CABLE MOUNT**

MAKE ELECTRICAL CONNECTION

2' DIAMETER

3' DIAMETER

4' DIAMETER

OVER TIGHTEN STEM, THIS MAY CAUSE PINCHED WIRES.

2. USING PLIERS, SECURELY TIGHTEN LOCK NUT. STEM MUST BE SECURELY TIGHTENED AND UNABLE TO SPIN LOOSE.