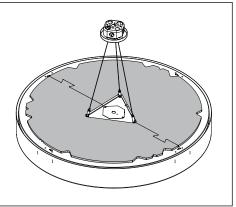

unit x 4



Joiner Screw (700295)



LIGHT ENGINE MUST BE INSTALLED PRIOR TO PET SHADE



CABLE MOUNT INSTALLATION SEE **PAGE 2** 

STEM MOUNT INSTALLATION SEE **PAGE 3** 

PET SHADE INSTALLATION SEE **PAGE 4** 

### LIGHT ENGINE INSTALLATION



#### **WEIGHTS:**

36" UNIT - 42 LBS

2 PEOPLE RECOMMENDED FOR INSTALLATION

48" UNIT - 80 LBS

3 PEOPLE RECOMMENDED FOR INSTALLATION

60" UNIT - 110 LBS

3 PEOPLE RECOMMENDED FOR INSTALLATION

### **CABLE MOUNT**













MAKE ELECTRICAL CONNECTION

2' DIAMETER

3' DIAMETER

4' DIAMETER



















OVER TIGHTEN STEM, THIS MAY CAUSE PINCHED WIRES.

2. USING PLIERS, SECURELY TIGHTEN LOCK NUT. STEM MUST BE SECURELY TIGHTENED AND UNABLE TO SPIN LOOSE.



## **DRIVER SERVICE**







# **EMERGENCY**



# **PET SHADE INSTALLATION**