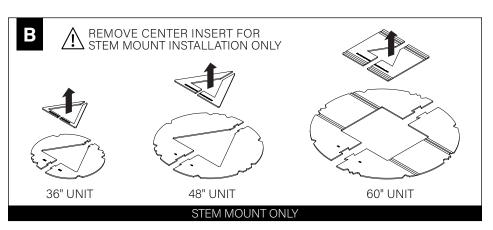

#### **PET SHADE**

PET Installation Template

Joiner 36" unit x 2 48" unit x 3 60" unit x 4

Joiner Screw (700295)

LIGHT ENGINE MUST BE INSTALLED PRIOR TO PET SHADE

CABLE MOUNT INSTALLATION SEE **PAGE 2** 

STEM MOUNT INSTALLATION SEE **PAGE 3** 

# **PET SHADE INSTALLATION**