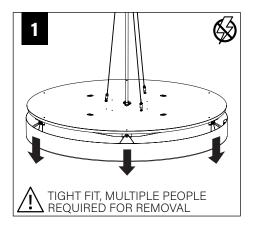

### LIGHT ENGINE INSTALLATION

#### **WEIGHTS:**

36" UNIT - 42 LBS

2 PEOPLE RECOMMENDED FOR INSTALLATION

48" UNIT - 80 LBS

3 PEOPLE RECOMMENDED FOR INSTALLATION

60" UNIT - 110 LBS

3 PEOPLE RECOMMENDED FOR INSTALLATION