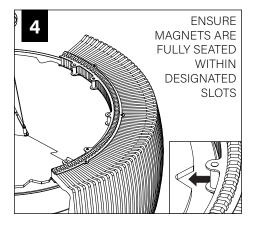

t x 4



Joiner Screw (700295)



LIGHT ENGINE MUST BE INSTALLED PRIOR TO PET SHADE



CABLE MOUNT INSTALLATION SEE **PAGE 2** 

STEM MOUNT INSTALLATION SEE **PAGE 3** 

PET SHADE INSTALLATION SEE **PAGE 4** 

### LIGHT ENGINE INSTALLATION



#### **WEIGHTS:**

36" UNIT - 42 LBS

2 PEOPLE RECOMMENDED FOR INSTALLATION

48" UNIT - 80 LBS

3 PEOPLE RECOMMENDED FOR INSTALLATION

60" UNIT - 110 LBS

3 PEOPLE RECOMMENDED FOR INSTALLATION

### **CABLE MOUNT**













MAKE ELECTRICAL CONNECTION

2' DIAMETER

3' DIAMETER

4' DIAMETER



















OVER TIGHTEN STEM, THIS MAY CAUSE PINCHED WIRES.

2. USING PLIERS, SECURELY TIGHTEN LOCK NUT. STEM MUST BE SECURELY TIGHTENED AND UNABLE TO SPIN LOOSE.



## **DRIVER SERVICE**







# **EMERGENCY**



# **PET SHADE INSTALLATION**