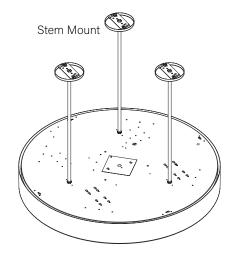

#### **PET SHADE**

PET Installation Template

Joiner 36" unit x 2 48" unit x 3 60" unit x 4

Joiner Screw (700295)

LIGHT ENGINE MUST BE INSTALLED PRIOR TO PET SHADE

CABLE MOUNT INSTALLATION SEE **PAGE 2** 

STEM MOUNT INSTALLATION SEE **PAGE 3** 