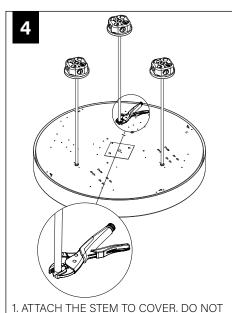

### **CABLE MOUNT**

MAKE ELECTRICAL CONNECTION

2' DIAMETER

3' DIAMETER

4' DIAMETER

OVER TIGHTEN STEM, THIS MAY CAUSE PINCHED WIRES.

2. USING PLIERS, SECURELY TIGHTEN LOCK NUT. STEM MUST BE SECURELY TIGHTENED AND UNABLE TO SPIN LOOSE.