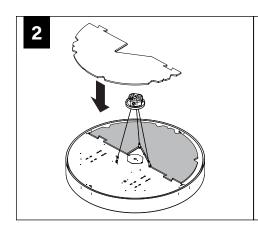

0" unit x 4



Joiner Screw (700295)



LIGHT ENGINE MUST BE INSTALLED PRIOR TO PET SHADE



CABLE MOUNT INSTALLATION SEE **PAGE 2** 

STEM MOUNT INSTALLATION SEE **PAGE 3** 

PET SHADE INSTALLATION SEE **PAGE 4** 

### LIGHT ENGINE INSTALLATION



#### **WEIGHTS:**

36" UNIT - 42 LBS

2 PEOPLE RECOMMENDED FOR INSTALLATION

48" UNIT - 80 LBS

3 PEOPLE RECOMMENDED FOR INSTALLATION

60" UNIT - 110 LBS

3 PEOPLE RECOMMENDED FOR INSTALLATION

### **CABLE MOUNT**













MAKE ELECTRICAL CONNECTION

2' DIAMETER

3' DIAMETER

4' DIAMETER



















OVER TIGHTEN STEM, THIS MAY CAUSE PINCHED WIRES.

2. USING PLIERS, SECURELY TIGHTEN LOCK NUT. STEM MUST BE SECURELY TIGHTENED AND UNABLE TO SPIN LOOSE.



## **DRIVER SERVICE**







# **EMERGENCY**



# **PET SHADE INSTALLATION**