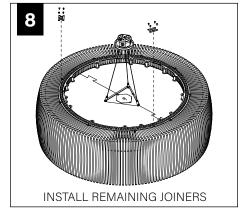

#### **PET SHADE**

PET Installation Template

Joiner 36" unit x 2 48" unit x 3 60" unit x 4

Joiner Screw (700295)

LIGHT ENGINE MUST BE INSTALLED PRIOR TO PET SHADE

CABLE MOUNT INSTALLATION SEE **PAGE 2** 

STEM MOUNT INSTALLATION SEE **PAGE 3** 