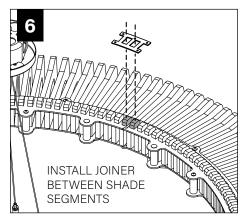

#### **PET SHADE**

PET Installation Template

Joiner 36" unit x 2 48" unit x 3 60" unit x 4

Joiner Screw (700295)

LIGHT ENGINE MUST BE INSTALLED PRIOR TO PET SHADE

CABLE MOUNT INSTALLATION SEE **PAGE 2** 

STEM MOUNT INSTALLATION SEE **PAGE 3** 