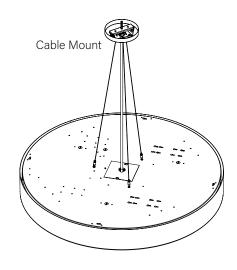

### **CABLE MOUNT**

MAKE ELECTRICAL CONNECTION

2' DIAMETER

3' DIAMETER

4' DIAMETER

OVER TIGHTEN STEM, THIS MAY CAUSE PINCHED WIRES.

2. USING PLIERS, SECURELY TIGHTEN LOCK NUT. STEM MUST BE SECURELY TIGHTENED AND UNABLE TO SPIN LOOSE.