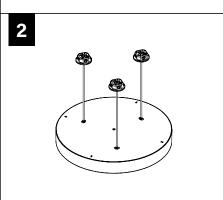

### **CABLE MOUNT**

MAKE ELECTRICAL CONNECTION

2' DIAMETER

3' DIAMETER

4' DIAMETER

OVER TIGHTEN STEM, THIS MAY CAUSE PINCHED WIRES.

2. USING PLIERS, SECURELY TIGHTEN LOCK NUT. STEM MUST BE SECURELY TIGHTENED AND UNABLE TO SPIN LOOSE.