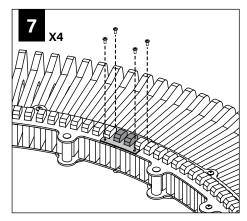

#### **PET SHADE**

PET Installation Template

Joiner 36" unit x 2 48" unit x 3 60" unit x 4

Joiner Screw (700295)

LIGHT ENGINE MUST BE INSTALLED PRIOR TO PET SHADE

CABLE MOUNT INSTALLATION SEE **PAGE 2** 

STEM MOUNT INSTALLATION SEE **PAGE 3** 