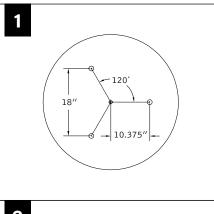

### **CABLE MOUNT**

MAKE ELECTRICAL CONNECTION

2' DIAMETER

3' DIAMETER

4' DIAMETER

OVER TIGHTEN STEM, THIS MAY CAUSE PINCHED WIRES.

2. USING PLIERS, SECURELY TIGHTEN LOCK NUT. STEM MUST BE SECURELY TIGHTENED AND UNABLE TO SPIN LOOSE.