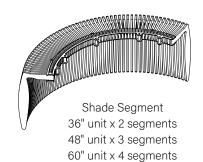

#### **PET SHADE**

PET Installation Template

Joiner 36" unit x 2 48" unit x 3 60" unit x 4

Joiner Screw (700295)

LIGHT ENGINE MUST BE INSTALLED PRIOR TO PET SHADE

CABLE MOUNT INSTALLATION SEE **PAGE 2** 

STEM MOUNT INSTALLATION SEE **PAGE 3** 