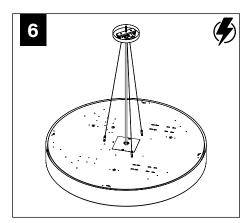

### **CABLE MOUNT**

MAKE ELECTRICAL CONNECTION

2' DIAMETER

3' DIAMETER

4' DIAMETER

OVER TIGHTEN STEM, THIS MAY CAUSE PINCHED WIRES.

2. USING PLIERS, SECURELY TIGHTEN LOCK NUT. STEM MUST BE SECURELY TIGHTENED AND UNABLE TO SPIN LOOSE.