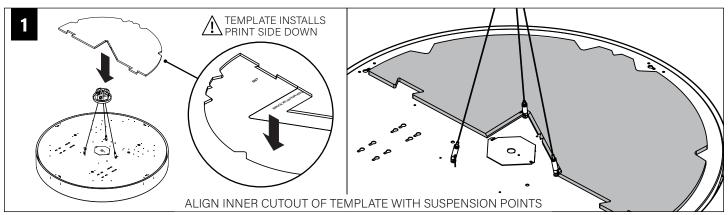

#### **PET SHADE**

PET Installation Template

Joiner 36" unit x 2 48" unit x 3 60" unit x 4

Joiner Screw (700295)

LIGHT ENGINE MUST BE INSTALLED PRIOR TO PET SHADE

CABLE MOUNT INSTALLATION SEE **PAGE 2** 

STEM MOUNT INSTALLATION SEE **PAGE 3** 

# **PET SHADE INSTALLATION**