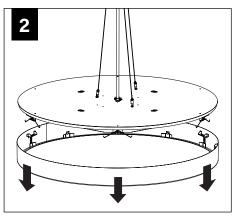

### LIGHT ENGINE INSTALLATION

#### **WEIGHTS:**

36" UNIT - 42 LBS

2 PEOPLE RECOMMENDED FOR INSTALLATION

48" UNIT - 80 LBS

3 PEOPLE RECOMMENDED FOR INSTALLATION

60" UNIT - 110 LBS

3 PEOPLE RECOMMENDED FOR INSTALLATION