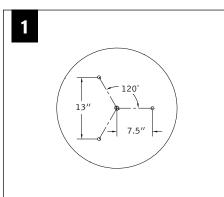

### **CABLE MOUNT**

MAKE ELECTRICAL CONNECTION

2' DIAMETER

3' DIAMETER

4' DIAMETER

MAKE ELECTRICAL CONNECTION

OVER TIGHTEN STEM, THIS MAY CAUSE PINCHED WIRES.

2. USING PLIERS, SECURELY TIGHTEN LOCK NUT. STEM MUST BE SECURELY TIGHTENED AND UNABLE TO SPIN LOOSE.