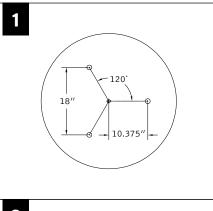

### **CABLE MOUNT**

MAKE ELECTRICAL CONNECTION

2' DIAMETER

3' DIAMETER

4' DIAMETER

MAKE ELECTRICAL CONNECTION

OVER TIGHTEN STEM, THIS MAY CAUSE PINCHED WIRES.

2. USING PLIERS, SECURELY TIGHTEN LOCK NUT. STEM MUST BE SECURELY TIGHTENED AND UNABLE TO SPIN LOOSE.