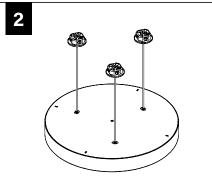

### **CABLE MOUNT**

MAKE ELECTRICAL CONNECTION

2' DIAMETER

3' DIAMETER

4' DIAMETER

MAKE ELECTRICAL CONNECTION

OVER TIGHTEN STEM, THIS MAY CAUSE PINCHED WIRES.

2. USING PLIERS, SECURELY TIGHTEN LOCK NUT. STEM MUST BE SECURELY TIGHTENED AND UNABLE TO SPIN LOOSE.