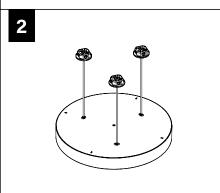

### **CABLE MOUNT**

MAKE ELECTRICAL CONNECTION

2' DIAMETER

3' DIAMETER

4' DIAMETER

MAKE ELECTRICAL CONNECTION

OVER TIGHTEN STEM, THIS MAY CAUSE PINCHED WIRES.

2. USING PLIERS, SECURELY TIGHTEN LOCK NUT. STEM MUST BE SECURELY TIGHTENED AND UNABLE TO SPIN LOOSE.