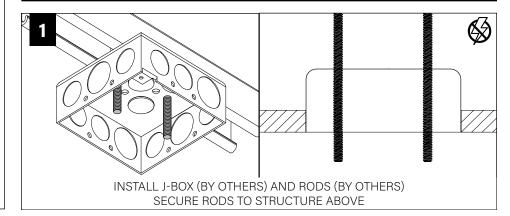

# **BEFORE YOU BEGIN**

- Luminaires must be installed by a qualified electrician (check with local and national codes for proper installation).
- To prevent electrical shock, disconnect electrical supply before installation or servicing.
- Contractor is responsible for adequately reinforcing walls and/or ceilings to support fixture weight.
- Focal Point, LLC accepts no responsibility for inadequately reinforced walls and/or ceilings.
- The information contained in this drawing is the sole property of Focal Point, LLC. Any reproduction in part or whole without the written permission of Focal Point, LLC is prohibited.