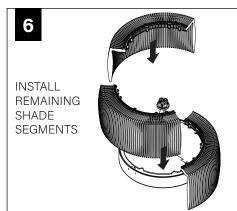

(700295)



LIGHT ENGINE MUST BE INSTALLED PRIOR TO PET SHADE



CABLE MOUNT INSTALLATION SEE **PAGE 2** 

STEM MOUNT INSTALLATION SEE **PAGE 3** 

PET SHADE INSTALLATION SEE **PAGE 4** 

## LIGHT ENGINE INSTALLATION



#### **WEIGHTS:**

36" UNIT - 42 LBS

2 PEOPLE RECOMMENDED FOR INSTALLATION

48" UNIT - 80 LBS

3 PEOPLE RECOMMENDED FOR INSTALLATION

60" UNIT - 110 LBS

3 PEOPLE RECOMMENDED FOR INSTALLATION

### **CABLE MOUNT**













MAKE ELECTRICAL CONNECTION

2' DIAMETER

3' DIAMETER

4' DIAMETER















MAKE ELECTRICAL CONNECTION



OVER TIGHTEN STEM, THIS MAY CAUSE PINCHED WIRES.

2. USING PLIERS, SECURELY TIGHTEN LOCK NUT. STEM MUST BE SECURELY TIGHTENED AND UNABLE TO SPIN LOOSE.



# **DRIVER SERVICE**







# **EMERGENCY**



### PET SHADE INSTALLATION