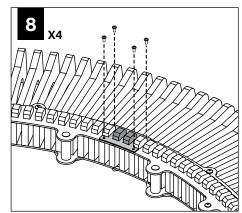

#### **PET SHADE**

PET Installation Template

Joiner 36" unit x 2 48" unit x 3 60" unit x 4

Joiner Screw (700295)

LIGHT ENGINE MUST BE INSTALLED PRIOR TO PET SHADE

CABLE MOUNT INSTALLATION SEE **PAGE 2** 

STEM MOUNT INSTALLATION SEE **PAGE 3** 

### PET SHADE INSTALLATION