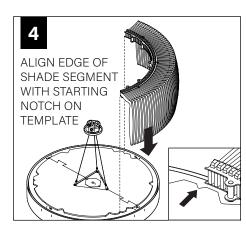

rew (700295)



LIGHT ENGINE MUST BE INSTALLED PRIOR TO PET SHADE



CABLE MOUNT INSTALLATION SEE **PAGE 2** 

STEM MOUNT INSTALLATION SEE **PAGE 3** 

PET SHADE INSTALLATION SEE **PAGE 4** 

## LIGHT ENGINE INSTALLATION



#### **WEIGHTS:**

36" UNIT - 42 LBS

2 PEOPLE RECOMMENDED FOR INSTALLATION

48" UNIT - 80 LBS

3 PEOPLE RECOMMENDED FOR INSTALLATION

60" UNIT - 110 LBS

3 PEOPLE RECOMMENDED FOR INSTALLATION

### **CABLE MOUNT**













MAKE ELECTRICAL CONNECTION

2' DIAMETER

3' DIAMETER

4' DIAMETER















MAKE ELECTRICAL CONNECTION



OVER TIGHTEN STEM, THIS MAY CAUSE PINCHED WIRES.

2. USING PLIERS, SECURELY TIGHTEN LOCK NUT. STEM MUST BE SECURELY TIGHTENED AND UNABLE TO SPIN LOOSE.



# **DRIVER SERVICE**







# **EMERGENCY**



### PET SHADE INSTALLATION