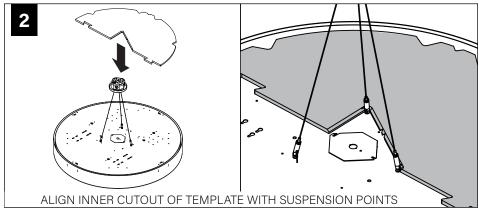

#### **PET SHADE**

PET Installation Template

Joiner 36" unit x 2 48" unit x 3 60" unit x 4

Joiner Screw (700295)

LIGHT ENGINE MUST BE INSTALLED PRIOR TO PET SHADE

CABLE MOUNT INSTALLATION SEE **PAGE 2** 

STEM MOUNT INSTALLATION SEE **PAGE 3** 

### PET SHADE INSTALLATION