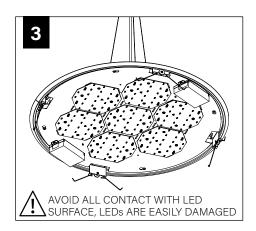

oiner 36" unit x 2 48" unit x 3 60" unit x 4



Joiner Screw (700295)



LIGHT ENGINE MUST BE INSTALLED PRIOR TO PET SHADE



CABLE MOUNT INSTALLATION SEE **PAGE 2** 

STEM MOUNT INSTALLATION SEE **PAGE 3** 

PET SHADE INSTALLATION SEE **PAGE 4** 

## LIGHT ENGINE INSTALLATION



#### **WEIGHTS:**

36" UNIT - 42 LBS

2 PEOPLE RECOMMENDED FOR INSTALLATION

48" UNIT - 80 LBS

3 PEOPLE RECOMMENDED FOR INSTALLATION

60" UNIT - 110 LBS

3 PEOPLE RECOMMENDED FOR INSTALLATION

### **CABLE MOUNT**













MAKE ELECTRICAL CONNECTION

2' DIAMETER

3' DIAMETER

4' DIAMETER















MAKE ELECTRICAL CONNECTION



OVER TIGHTEN STEM, THIS MAY CAUSE PINCHED WIRES.

2. USING PLIERS, SECURELY TIGHTEN LOCK NUT. STEM MUST BE SECURELY TIGHTENED AND UNABLE TO SPIN LOOSE.



# **DRIVER SERVICE**







# **EMERGENCY**



### PET SHADE INSTALLATION