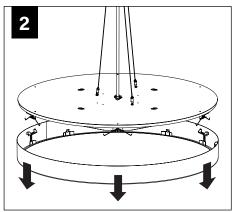

# **BEFORE YOU BEGIN**

- Luminaires must be installed by a qualified electrician (check with local and national codes for proper installation).
- To prevent electrical shock, disconnect electrical supply before installation or servicing.
- Contractor is responsible for adequately reinforcing walls and/or ceilings to support fixture weight.
- Focal Point, LLC accepts no responsibility for inadequately reinforced walls and/or ceilings.
- The information contained in this drawing is the sole property of Focal Point, LLC. Any reproduction in part or whole without the written permission of Focal Point, LLC is prohibited.