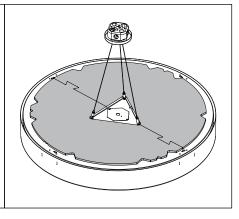

#### **PET SHADE**

PET Installation Template

Joiner 36" unit x 2 48" unit x 3 60" unit x 4

Joiner Screw (700295)

LIGHT ENGINE MUST BE INSTALLED PRIOR TO PET SHADE

CABLE MOUNT INSTALLATION SEE **PAGE 2** 

STEM MOUNT INSTALLATION SEE **PAGE 3** 

### PET SHADE INSTALLATION