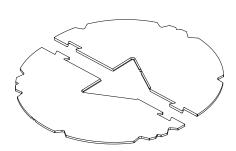

#### **PET SHADE**

PET Installation Template

Joiner 36" unit x 2 48" unit x 3 60" unit x 4

Joiner Screw (700295)

LIGHT ENGINE MUST BE INSTALLED PRIOR TO PET SHADE

CABLE MOUNT INSTALLATION SEE **PAGE 2** 

STEM MOUNT INSTALLATION SEE **PAGE 3** 