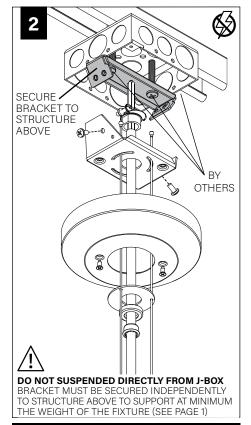

# **BEFORE YOU BEGIN**

- Luminaires must be installed by a qualified electrician (check with local and national codes for proper installation).
- To prevent electrical shock, disconnect electrical supply before installation or servicing.
- Contractor is responsible for adequately reinforcing walls and/or ceilings to support fixture weight.
- Focal Point, LLC accepts no responsibility for inadequately reinforced walls and/or ceilings.
- The information contained in this drawing is the sole property of Focal Point, LLC. Any reproduction in part or whole without the written permission of Focal Point, LLC is prohibited.