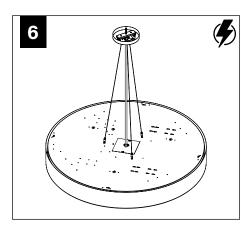

### **CABLE MOUNT**

MAKE ELECTRICAL CONNECTION

2' DIAMETER

3' DIAMETER

4' DIAMETER

MAKE ELECTRICAL CONNECTION

OVER TIGHTEN STEM, THIS MAY CAUSE PINCHED WIRES.

2. USING PLIERS, SECURELY TIGHTEN LOCK NUT. STEM MUST BE SECURELY TIGHTENED AND UNABLE TO SPIN LOOSE.