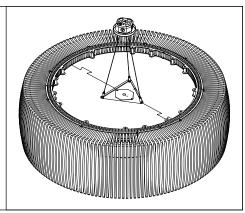

00295)



LIGHT ENGINE MUST BE INSTALLED PRIOR TO PET SHADE



CABLE MOUNT INSTALLATION SEE **PAGE 2** 

STEM MOUNT INSTALLATION SEE **PAGE 3** 

PET SHADE INSTALLATION SEE **PAGE 4** 

## LIGHT ENGINE INSTALLATION



#### **WEIGHTS:**

36" UNIT - 42 LBS

2 PEOPLE RECOMMENDED FOR INSTALLATION

48" UNIT - 80 LBS

3 PEOPLE RECOMMENDED FOR INSTALLATION

60" UNIT - 110 LBS

3 PEOPLE RECOMMENDED FOR INSTALLATION

### **CABLE MOUNT**













MAKE ELECTRICAL CONNECTION

2' DIAMETER

3' DIAMETER

4' DIAMETER















MAKE ELECTRICAL CONNECTION



OVER TIGHTEN STEM, THIS MAY CAUSE PINCHED WIRES.

2. USING PLIERS, SECURELY TIGHTEN LOCK NUT. STEM MUST BE SECURELY TIGHTENED AND UNABLE TO SPIN LOOSE.



# **DRIVER SERVICE**







# **EMERGENCY**



### PET SHADE INSTALLATION