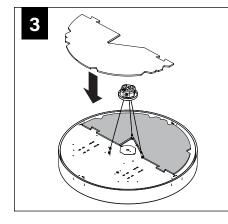

#### **PET SHADE**

PET Installation Template

Joiner 36" unit x 2 48" unit x 3 60" unit x 4

Joiner Screw (700295)

LIGHT ENGINE MUST BE INSTALLED PRIOR TO PET SHADE

CABLE MOUNT INSTALLATION SEE **PAGE 2** 

STEM MOUNT INSTALLATION SEE **PAGE 3** 

### PET SHADE INSTALLATION