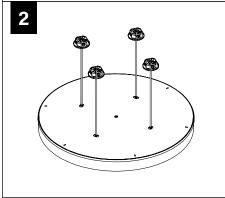

### **CABLE MOUNT**

MAKE ELECTRICAL CONNECTION

2' DIAMETER

3' DIAMETER

4' DIAMETER

MAKE ELECTRICAL CONNECTION

OVER TIGHTEN STEM, THIS MAY CAUSE PINCHED WIRES.

2. USING PLIERS, SECURELY TIGHTEN LOCK NUT. STEM MUST BE SECURELY TIGHTENED AND UNABLE TO SPIN LOOSE.