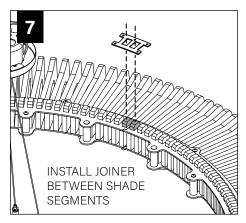

#### **PET SHADE**

PET Installation Template

Joiner 36" unit x 2 48" unit x 3 60" unit x 4

Joiner Screw (700295)

LIGHT ENGINE MUST BE INSTALLED PRIOR TO PET SHADE

CABLE MOUNT INSTALLATION SEE **PAGE 2** 

STEM MOUNT INSTALLATION SEE **PAGE 3** 

### PET SHADE INSTALLATION