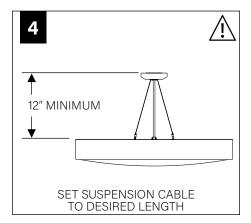

### **CABLE MOUNT**

MAKE ELECTRICAL CONNECTION

2' DIAMETER

3' DIAMETER

4' DIAMETER

MAKE ELECTRICAL CONNECTION

OVER TIGHTEN STEM, THIS MAY CAUSE PINCHED WIRES.

2. USING PLIERS, SECURELY TIGHTEN LOCK NUT. STEM MUST BE SECURELY TIGHTENED AND UNABLE TO SPIN LOOSE.