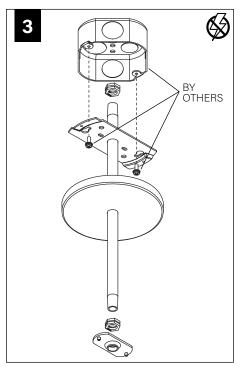

### **CABLE MOUNT**

MAKE ELECTRICAL CONNECTION

2' DIAMETER

3' DIAMETER

4' DIAMETER

MAKE ELECTRICAL CONNECTION

OVER TIGHTEN STEM, THIS MAY CAUSE PINCHED WIRES.

2. USING PLIERS, SECURELY TIGHTEN LOCK NUT. STEM MUST BE SECURELY TIGHTENED AND UNABLE TO SPIN LOOSE.