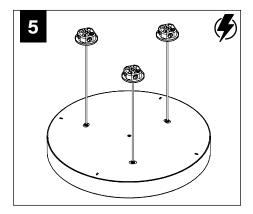

### **CABLE MOUNT**

MAKE ELECTRICAL CONNECTION

2' DIAMETER

3' DIAMETER

4' DIAMETER

MAKE ELECTRICAL CONNECTION

OVER TIGHTEN STEM, THIS MAY CAUSE PINCHED WIRES.

2. USING PLIERS, SECURELY TIGHTEN LOCK NUT. STEM MUST BE SECURELY TIGHTENED AND UNABLE TO SPIN LOOSE.