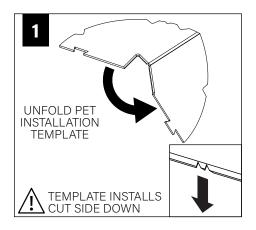

#### **PET SHADE**

PET Installation Template

Joiner 36" unit x 2 48" unit x 3 60" unit x 4

Joiner Screw (700295)

LIGHT ENGINE MUST BE INSTALLED PRIOR TO PET SHADE

CABLE MOUNT INSTALLATION SEE **PAGE 2** 

STEM MOUNT INSTALLATION SEE **PAGE 3** 

### PET SHADE INSTALLATION