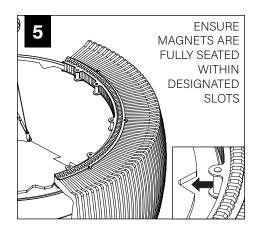

w (700295)



LIGHT ENGINE MUST BE INSTALLED PRIOR TO PET SHADE



CABLE MOUNT INSTALLATION SEE **PAGE 2** 

STEM MOUNT INSTALLATION SEE **PAGE 3** 

PET SHADE INSTALLATION SEE **PAGE 4** 

## LIGHT ENGINE INSTALLATION



#### **WEIGHTS:**

36" UNIT - 42 LBS

2 PEOPLE RECOMMENDED FOR INSTALLATION

48" UNIT - 80 LBS

3 PEOPLE RECOMMENDED FOR INSTALLATION

60" UNIT - 110 LBS

3 PEOPLE RECOMMENDED FOR INSTALLATION

### **CABLE MOUNT**













MAKE ELECTRICAL CONNECTION

2' DIAMETER

3' DIAMETER

4' DIAMETER















MAKE ELECTRICAL CONNECTION



OVER TIGHTEN STEM, THIS MAY CAUSE PINCHED WIRES.

2. USING PLIERS, SECURELY TIGHTEN LOCK NUT. STEM MUST BE SECURELY TIGHTENED AND UNABLE TO SPIN LOOSE.



# **DRIVER SERVICE**







# **EMERGENCY**



### PET SHADE INSTALLATION