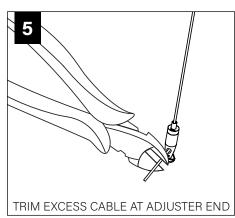

### **CABLE MOUNT**

MAKE ELECTRICAL CONNECTION

2' DIAMETER

3' DIAMETER

4' DIAMETER

MAKE ELECTRICAL CONNECTION

OVER TIGHTEN STEM, THIS MAY CAUSE PINCHED WIRES.

2. USING PLIERS, SECURELY TIGHTEN LOCK NUT. STEM MUST BE SECURELY TIGHTENED AND UNABLE TO SPIN LOOSE.