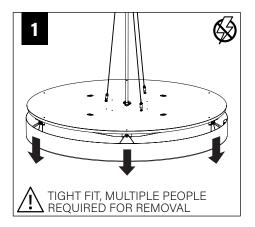

# **BEFORE YOU BEGIN**

- Luminaires must be installed by a qualified electrician (check with local and national codes for proper installation).
- To prevent electrical shock, disconnect electrical supply before installation or servicing.
- Contractor is responsible for adequately reinforcing walls and/or ceilings to support fixture weight.
- Focal Point, LLC accepts no responsibility for inadequately reinforced walls and/or ceilings.
- The information contained in this drawing is the sole property of Focal Point, LLC. Any reproduction in part or whole without the written permission of Focal Point, LLC is prohibited.