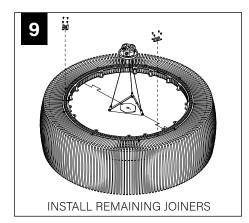

#### **PET SHADE**

PET Installation Template

Joiner 36" unit x 2 48" unit x 3 60" unit x 4

Joiner Screw (700295)

LIGHT ENGINE MUST BE INSTALLED PRIOR TO PET SHADE

CABLE MOUNT INSTALLATION SEE **PAGE 2** 

STEM MOUNT INSTALLATION SEE **PAGE 3** 

### PET SHADE INSTALLATION