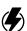

### **CABLE MOUNT**

MAKE ELECTRICAL CONNECTION

2' DIAMETER

3' DIAMETER

4' DIAMETER

MAKE ELECTRICAL CONNECTION

OVER TIGHTEN STEM, THIS MAY CAUSE PINCHED WIRES.

2. USING PLIERS, SECURELY TIGHTEN LOCK NUT. STEM MUST BE SECURELY TIGHTENED AND UNABLE TO SPIN LOOSE.