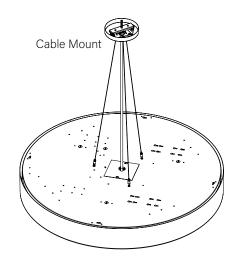

### **CABLE MOUNT**

MAKE ELECTRICAL CONNECTION

2' DIAMETER

3' DIAMETER

4' DIAMETER

MAKE ELECTRICAL CONNECTION

OVER TIGHTEN STEM, THIS MAY CAUSE PINCHED WIRES.

2. USING PLIERS, SECURELY TIGHTEN LOCK NUT. STEM MUST BE SECURELY TIGHTENED AND UNABLE TO SPIN LOOSE.