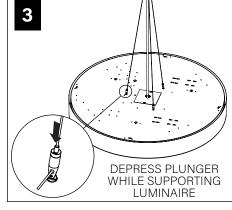

### **CABLE MOUNT**

MAKE ELECTRICAL CONNECTION

2' DIAMETER

3' DIAMETER

4' DIAMETER

MAKE ELECTRICAL CONNECTION

OVER TIGHTEN STEM, THIS MAY CAUSE PINCHED WIRES.

2. USING PLIERS, SECURELY TIGHTEN LOCK NUT. STEM MUST BE SECURELY TIGHTENED AND UNABLE TO SPIN LOOSE.