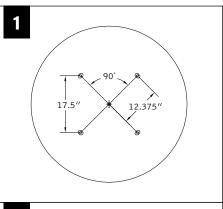

### **CABLE MOUNT**

MAKE ELECTRICAL CONNECTION

2' DIAMETER

3' DIAMETER

4' DIAMETER

MAKE ELECTRICAL CONNECTION

OVER TIGHTEN STEM, THIS MAY CAUSE PINCHED WIRES.

2. USING PLIERS, SECURELY TIGHTEN LOCK NUT. STEM MUST BE SECURELY TIGHTENED AND UNABLE TO SPIN LOOSE.