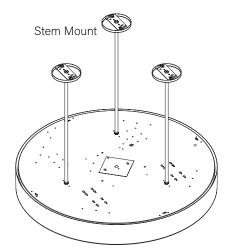

#### **PET SHADE**

PET Installation Template

Joiner 36" unit x 2 48" unit x 3 60" unit x 4

Joiner Screw (700295)

LIGHT ENGINE MUST BE INSTALLED PRIOR TO PET SHADE

CABLE MOUNT INSTALLATION SEE **PAGE 2** 

STEM MOUNT INSTALLATION SEE **PAGE 3** 

### PET SHADE INSTALLATION