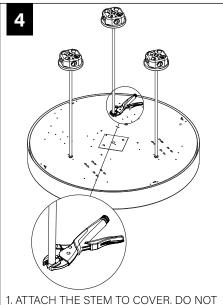

### **CABLE MOUNT**

MAKE ELECTRICAL CONNECTION

2' DIAMETER

3' DIAMETER

4' DIAMETER

MAKE ELECTRICAL CONNECTION

OVER TIGHTEN STEM, THIS MAY CAUSE PINCHED WIRES.

2. USING PLIERS, SECURELY TIGHTEN LOCK NUT. STEM MUST BE SECURELY TIGHTENED AND UNABLE TO SPIN LOOSE.