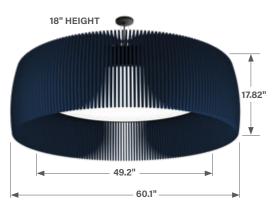

Using Skydome® as the light engine, Lia comes in three diameters and two heights. The multiple size options make it ideal to outfit smaller and larger spaces, as a single pendant or artfully clustered.

## 36" Shade | 2' Light Engine 48" Shade | 3' Light Engine 12" HEIGHT 12" HEIGHT 11.5" 47.26

60" Shade | 4' Light Engine