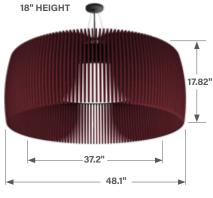

Using Skydome® as the light engine, Lia comes in three diameters and two heights. The multiple size options make it ideal to outfit smaller and larger spaces, as a single pendant or artfully clustered.

## 36" Shade | 2' Light Engine 48" Shade | 3' Light Engine 12" HEIGHT 12" HEIGHT 11.5" 47.26

60" Shade | 4' Light Engine