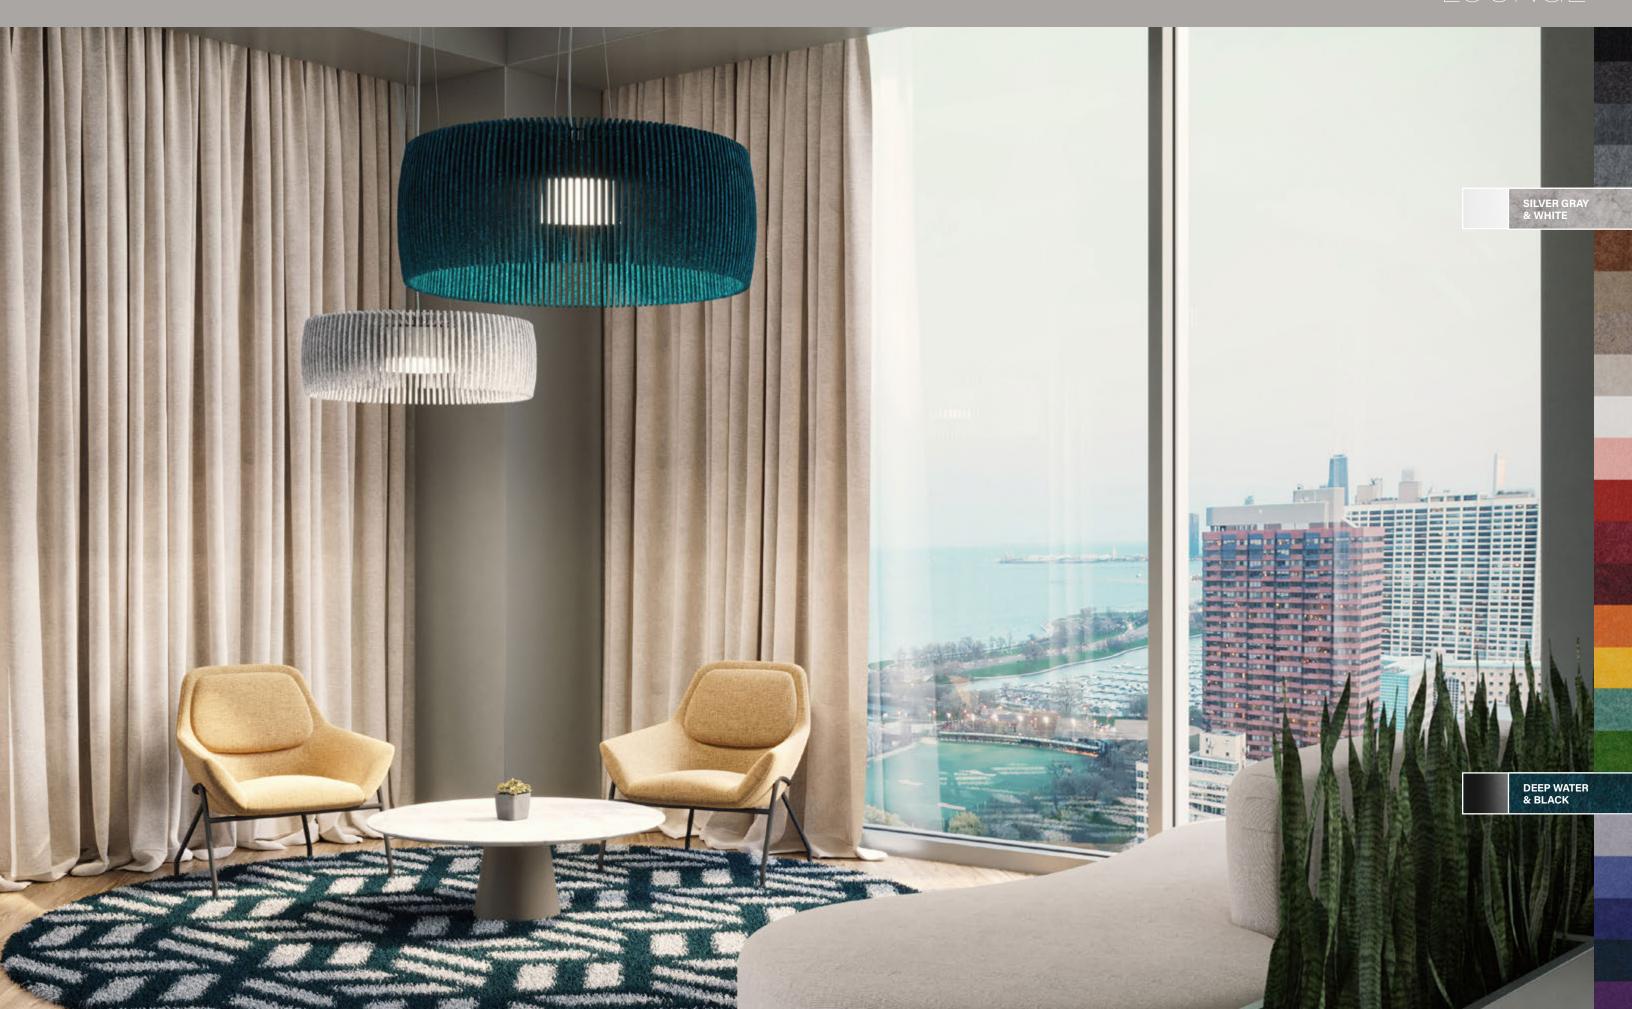

## LOUNGE

Lia™ is available in a vast selection of PET felt hues, from neutral to bold, to enhance any environment. Create bespoke statement pieces by mixing and matching the fin colors with the four standard paint finishes available for the housing, resulting in dozens of unique combinations.

Using Skydome® as the light engine, Lia comes in three diameters and two heights. The multiple size options make it ideal to outfit smaller and larger spaces, as a single pendant or artfully clustered.

#### **Standard Colors Premium Colors**† **PURE BLACK CHARCOAL GRAY CORNFLOWER BLUE DENIM BLUE** MIDNIGHT BLUE SHADOW GRAY **DEEP WATER** SEAFOAM EMERALD GREEN CHERRY RED SILVER GRAY PEARL ICE BRICK RED **CLASSIC WHITE** NATURAL LINEN CARROT **PINEAPPLE** HAZELWOOD