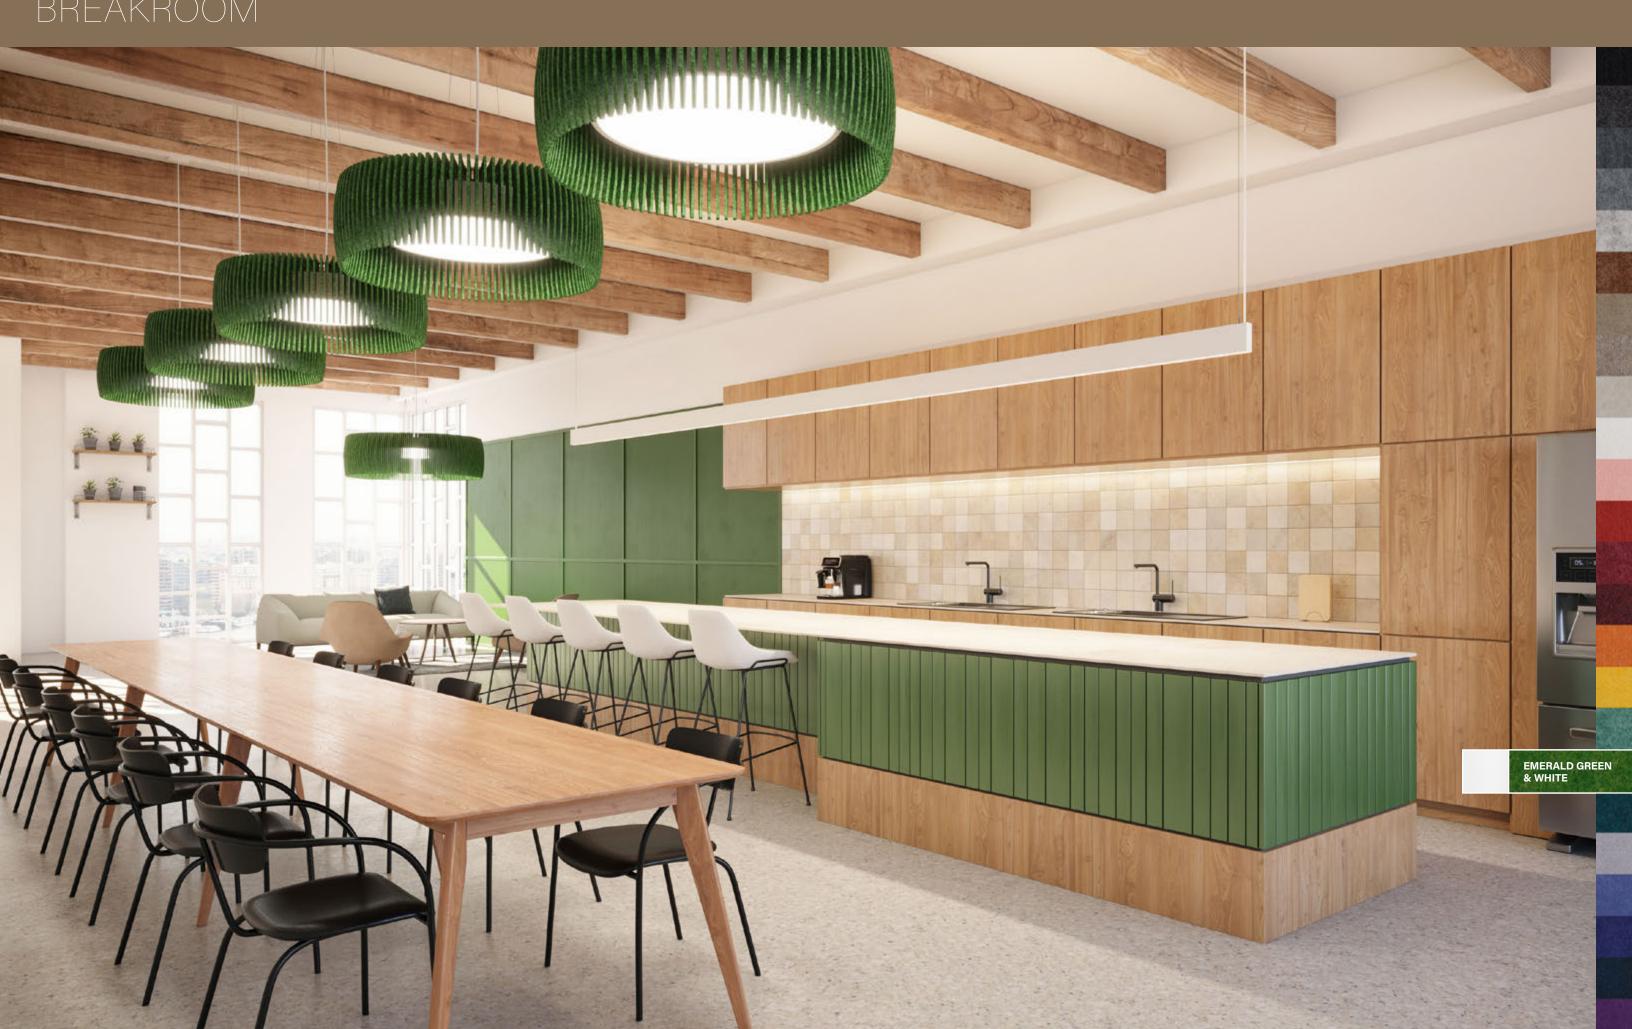

BERRY

9mm PET Felt Focal Point, LLC

## 36" Shade | 2' Light Engine 48" Shade | 3' Light Engine 12" HEIGHT 12" HEIGHT 11.5" 47.26



60" Shade | 4' Light Engine







#### **Standard Colors Premium Colors**† **PURE BLACK CHARCOAL GRAY CORNFLOWER BLUE DENIM BLUE** MIDNIGHT BLUE SHADOW GRAY **DEEP WATER** SEAFOAM EMERALD GREEN CHERRY RED SILVER GRAY PEARL ICE BRICK RED **CLASSIC WHITE** NATURAL LINEN CARROT **PINEAPPLE** HAZELWOOD

### Mounting and canopies

Cable or stem mounting options accommodate diverse ceiling conditions. Optional matching stem and canopy colors available.





#### **Housing/Canopy/Stem Colors**



\*Slight variations in the color of the PET felt should be expected as a result of the manufacturing process, †Contact factory for lead time and pricing.

## BREAKROOM



# PERFORMANCE

Offering harmony of form and function as a high-performance decorative acoustic luminaire, Lia offers even, diffused illumination with a wide range of lumen outputs thanks to a powerful light engine. A convex textured lens design ensures an evenly illuminated diffuser and comfortable illumination even at high lumen outputs.

A wide range of lumen outputs, combined with the various diameters and heights available for Lia allow it to scale for use in high, open ceilings spaces as well as cozy interiors.

Multiple dimming options (0-10V, low-voltage, and Lutron Hi-Lume EcoSystem®) make Lia easily compatible with specified or existing control systems.

#### **Lumen Outputs by Size**

| 36" SHADE<br>2' LIGHT ENGINE | 2,000 Lumens<br>3,000 Lumens<br>4,000 Lumens