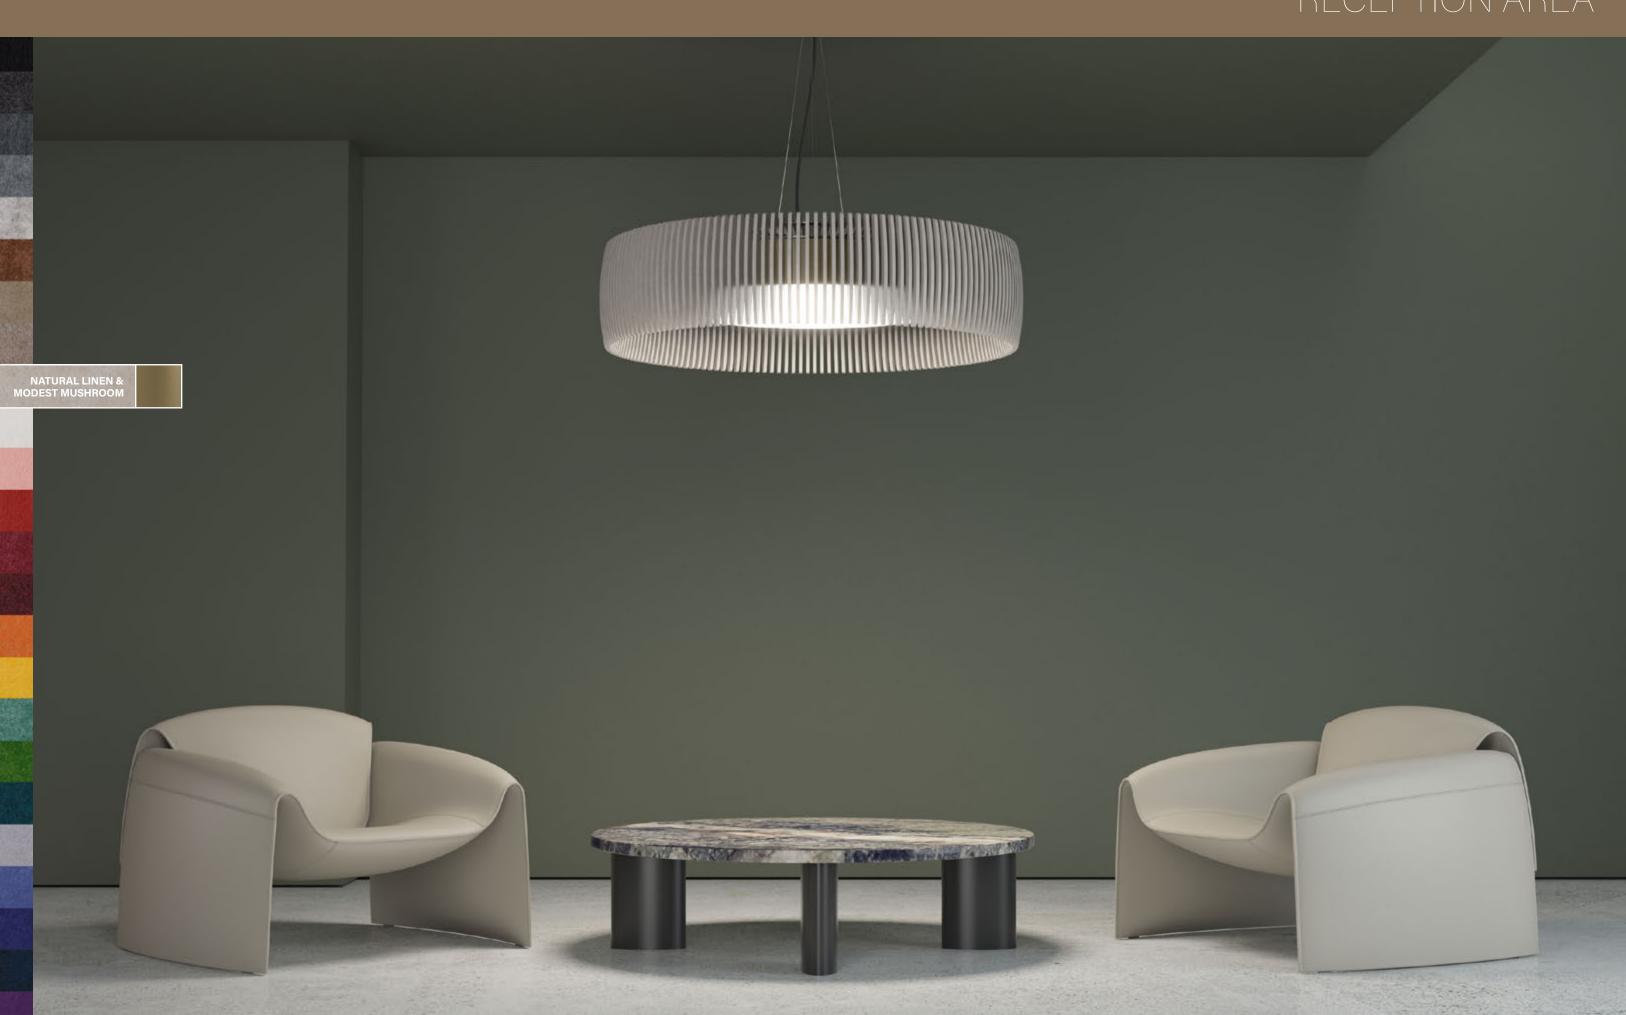

## RECEPTION AREA

## LOUNGE

Lia™ is available in a vast selection of PET felt hues, from neutral to bold, to enhance any environment. Create bespoke statement pieces by mixing and matching the fin colors with the four standard paint finishes available for the housing, resulting in dozens of unique combinations.

Using Skydome® as the light engine, Lia comes in three diameters and two heights. The multiple size options make it ideal to outfit smaller and larger spaces, as a single pendant or artfully clustered.