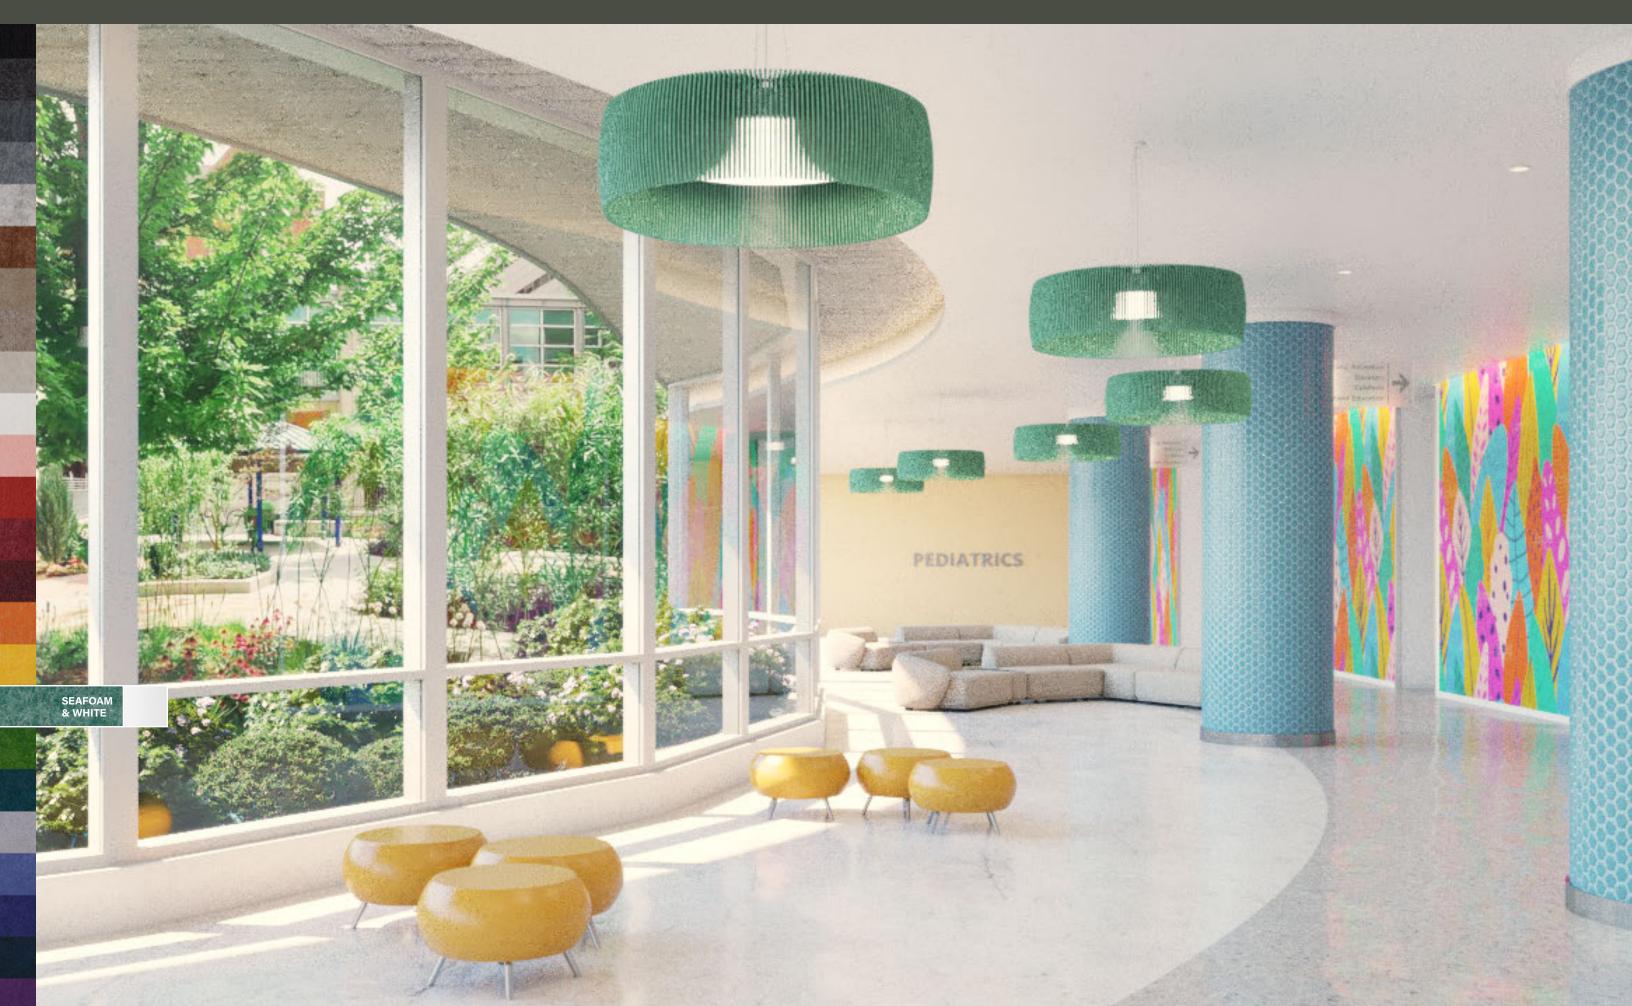

arious diameters and heights available for Lia allow it to scale for use in high, open ceilings spaces as well as cozy interiors.

Multiple dimming options (0-10V, low-voltage, and Lutron Hi-Lume EcoSystem®) make Lia easily compatible with specified or existing control systems.

#### **Lumen Outputs by Size**

| 36" SHADE<br>2' LIGHT ENGINE | 2,000 Lumens<br>3,000 Lumens<br>4,000 Lumens                                    |
|------------------------------|---------------------------------------------------------------------------------|
| 48" SHADE<br>3' LIGHT ENGINE | 4,000 Lumens<br>5,000 Lumens<br>7,000 Lumens<br>9,000 Lumens                    |
| 60" SHADE<br>4' LIGHT ENGINE | 7,000 Lumens<br>9,000 Lumens<br>11,000 Lumens<br>14,000 Lumens<br>17,000 Lumens |

## LOBBY



## HEALTHCARE





FOCAL POINT®

Bringing It All To Light<sup>®</sup> 

f in 

@

•