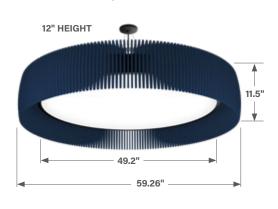

## 36" Shade | 2' Light Engine 48" Shade | 3' Light Engine 12" HEIGHT 12" HEIGHT 11.5" 47.26

60" Shade | 4' Light Engine

#### **Lumen Outputs by Size**

| 36" SHADE<br>2' LIGHT ENGINE | 2,000 Lumens<br>3,000 Lumens<br>4,000 Lumens                                    |
|------------------------------|---------------------------------------------------------------------------------|
| 48" SHADE<br>3' LIGHT ENGINE | 4,000 Lumens<br>5,000 Lumens<br>7,000 Lumens<br>9,000 Lumens                    |
| 60" SHADE<br>4' LIGHT ENGINE | 7,000 Lumens<br>9,000 Lumens<br>11,000 Lumens<br>14,000 Lumens<br>17,000 Lumens |