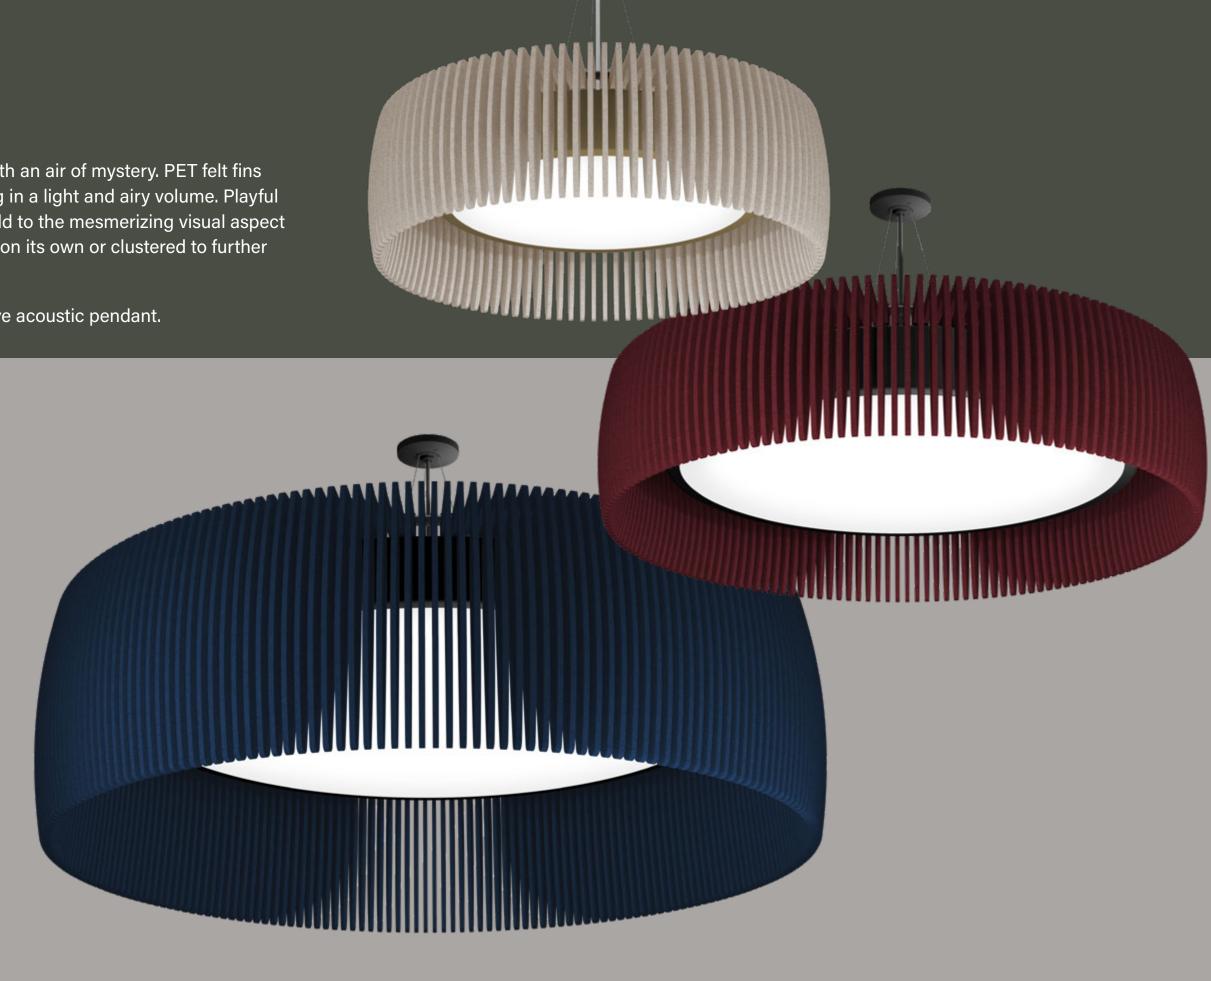

A sophisticated acoustic pendant with an air of mystery

Lia is a sophisticated acoustic pendant with an air of mystery. PET felt fins surround a powerful light engine, resulting in a light and airy volume. Playful and intriguing light and shadow effects add to the mesmerizing visual aspect of the pendant, which makes a statement on its own or clustered to further elevate high, open ceiling spaces.

## LOUNGE

Lia™ is available in a vast selection of PET felt hues, from neutral to bold, to enhance any environment. Create bespoke statement pieces by mixing and matching the fin colors with the four standard paint finishes available for the housing, resulting in dozens of unique combinations.

Using Skydome® as the light engine, Lia comes in three diameters and two heights. The multiple size options make it ideal to outfit smaller and larger spaces, as a single pendant or artfully clustered.