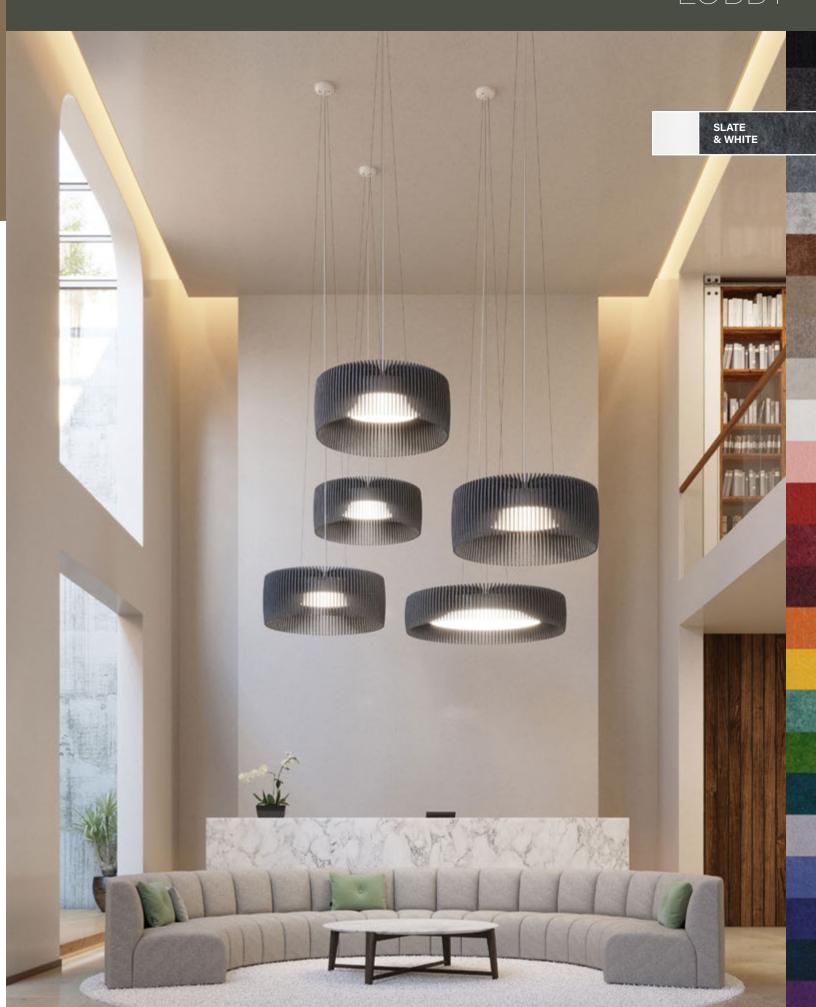

mbined with the various diameters and heights available for Lia allow it to scale for use in high, open ceilings spaces as well as cozy interiors.

Multiple dimming options (0-10V, low-voltage, and Lutron Hi-Lume EcoSystem®) make Lia easily compatible with specified or existing control systems.

#### **Lumen Outputs by Size**

| 36" SHADE<br>2' LIGHT ENGINE | 2,000 Lumens<br>3,000 Lumens<br>4,000 Lumens                                    |
|------------------------------|---------------------------------------------------------------------------------|
| 48" SHADE<br>3' LIGHT ENGINE | 4,000 Lumens<br>5,000 Lumens<br>7,000 Lumens<br>9,000 Lumens                    |
| 60" SHADE<br>4' LIGHT ENGINE | 7,000 Lumens<br>9,000 Lumens<br>11,000 Lumens<br>14,000 Lumens<br>17,000 Lumens |

## LOBBY



## HEALTHCARE





FOCAL POINT®

Bringing It All To Light<sup>®</sup> 

f in 

@

•