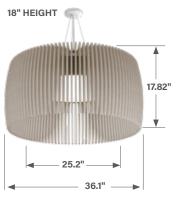

Using Skydome® as the light engine, Lia comes in three diameters and two heights. The multiple size options make it ideal to outfit smaller and larger spaces, as a single pendant or artfully clustered.

## 36" Shade | 2' Light Engine 48" Shade | 3' Light Engine 12" HEIGHT 12" HEIGHT 11.5" 47.26

60" Shade | 4' Light Engine