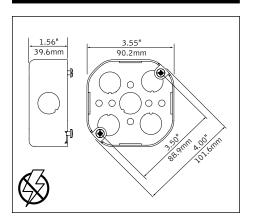

cing.
- Contractor is responsible for adequately reinforcing walls and/or ceilings to support fixture weight.
- Focal Point, LLC accepts no responsibility for inadequately reinforced walls and/or ceilings.
- The information contained in this drawing is the sole property of Focal Point, LLC.
   Any reproduction in part or whole without the written permission of Focal Point, LLC is prohibited.

#### **INSTRUCTION KEY**



**ATTENTION** 



SEE ADDITIONAL INSTRUCTIONS



**POWER OFF** 



**POWER ON** 

# BLUME 3 BLUME 4 SOLID WITH PINSTRIPE SOLID WITH PINSTRIPE

#### **SHALLOW CANOPY**



J-BOX MOUNTING BRACKET



SHALLOW CANOPY

#### **POWER CANOPY**



J-BOX MOUNTING BRACKET



DRIVER CARRIAGE



POWER CORD MOUNTING BRACKET



# **MOUNTING TYPE**

# INSTALL 4" OCTAGONAL J-BOX (BY OTHERS)



#### **EMERGENCY**



PRIOR TO LUMINAIRE INSTALLATION, SEE **PAGE 6** FOR EMERGENCY INSTALLATION INSTRUCTIONS.



PROCEED TO
LUMINAIRE INSTALLATION
SHALLOW CANOPY, PAGE 2
POWER CANOPY, PAGE 3
SWIVEL STEM, PAGE 4

#### **SHALLOW CANOPY INSTALLATION**



















# **SHALLOW CANOPY DRIVER SERVICE**







# **POWER CANOPY INSTALLATION**































#### **POWER CANOPY DRIVER SERVICE**









# **SWIVEL STEM INSTALLATION**













# **OPTIC SERVICE**

















# **EMERGENCY**



SEE BATTERY MANUFACTURER INSTRUCTIONS

EMERGENCY MAXIMUM MOUNTING HEIGHT:

BLUME 3 - 16.98'

BLUME 4 - 16'