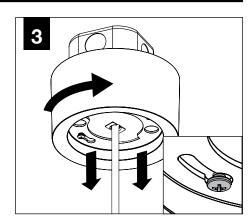

*



**ATTENTION** 



SEE ADDITIONAL INSTRUCTIONS



**POWER OFF** 



**POWER ON** 

# BLUME 3 BLUME 4 SOLID WITH PINSTRIPE SOLID WITH PINSTRIPE

#### **SHALLOW CANOPY**



J-BOX MOUNTING BRACKET



SHALLOW CANOPY

#### **POWER CANOPY**



J-BOX MOUNTING BRACKET



DRIVER CARRIAGE



POWER CORD MOUNTING BRACKET



# **MOUNTING TYPE**

# INSTALL 4" OCTAGONAL J-BOX (BY OTHERS)



#### **EMERGENCY**



PRIOR TO LUMINAIRE INSTALLATION, SEE **PAGE 6** FOR EMERGENCY INSTALLATION INSTRUCTIONS.



PROCEED TO
LUMINAIRE INSTALLATION
SHALLOW CANOPY, PAGE 2
POWER CANOPY, PAGE 3
SWIVEL STEM, PAGE 4

#### **SHALLOW CANOPY INSTALLATION**



















# **SHALLOW CANOPY DRIVER SERVICE**







# **POWER CANOPY INSTALLATION**































#### **POWER CANOPY DRIVER SERVICE**









# **SWIVEL STEM INSTALLATION**













# **OPTIC SERVICE**

















# **EMERGENCY**



SEE BATTERY MANUFACTURER INSTRUCTIONS

EMERGENCY MAXIMUM MOUNTING HEIGHT:

BLUME 3 - 16.98'

BLUME 4 - 16'