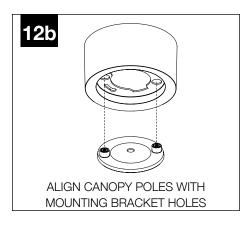

int, LLC is prohibited.

#### **INSTRUCTION KEY**



**ATTENTION** 



SEE ADDITIONAL INSTRUCTIONS



**POWER OFF** 



**POWER ON** 

# BLUME 3 BLUME 4 SOLID WITH PINSTRIPE SOLID WITH PINSTRIPE

#### **SHALLOW CANOPY**



J-BOX MOUNTING BRACKET



SHALLOW CANOPY

#### **POWER CANOPY**



J-BOX MOUNTING BRACKET



DRIVER CARRIAGE



POWER CORD MOUNTING BRACKET



# **MOUNTING TYPE**

# INSTALL 4" OCTAGONAL J-BOX (BY OTHERS)



#### **EMERGENCY**



PRIOR TO LUMINAIRE INSTALLATION, SEE **PAGE 6** FOR EMERGENCY INSTALLATION INSTRUCTIONS.



PROCEED TO
LUMINAIRE INSTALLATION
SHALLOW CANOPY, PAGE 2
POWER CANOPY, PAGE 3
SWIVEL STEM, PAGE 4

#### **SHALLOW CANOPY INSTALLATION**



















# **SHALLOW CANOPY DRIVER SERVICE**







# **POWER CANOPY INSTALLATION**































#### **POWER CANOPY DRIVER SERVICE**









# **SWIVEL STEM INSTALLATION**













# **OPTIC SERVICE**

















# **EMERGENCY**



SEE BATTERY MANUFACTURER INSTRUCTIONS

EMERGENCY MAXIMUM MOUNTING HEIGHT:

BLUME 3 - 16.98'

BLUME 4 - 16'