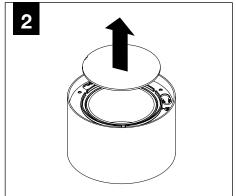

**POWER ON** 

# BLUME 3 BLUME 4 SOLID WITH PINSTRIPE SOLID WITH PINSTRIPE

#### **SHALLOW CANOPY**



J-BOX MOUNTING BRACKET



SHALLOW CANOPY

#### **POWER CANOPY**



J-BOX MOUNTING BRACKET



DRIVER CARRIAGE



POWER CORD MOUNTING BRACKET



# **MOUNTING TYPE**

# INSTALL 4" OCTAGONAL J-BOX (BY OTHERS)



#### **EMERGENCY**



PRIOR TO LUMINAIRE INSTALLATION, SEE **PAGE 6** FOR EMERGENCY INSTALLATION INSTRUCTIONS.



PROCEED TO
LUMINAIRE INSTALLATION
SHALLOW CANOPY, PAGE 2
POWER CANOPY, PAGE 3
SWIVEL STEM, PAGE 4

#### **SHALLOW CANOPY INSTALLATION**



















# **SHALLOW CANOPY DRIVER SERVICE**







# **POWER CANOPY INSTALLATION**































#### **POWER CANOPY DRIVER SERVICE**









# **SWIVEL STEM INSTALLATION**













# **OPTIC SERVICE**

















# **EMERGENCY**



SEE BATTERY MANUFACTURER INSTRUCTIONS

EMERGENCY MAXIMUM MOUNTING HEIGHT:

BLUME 3 - 16.98'

BLUME 4 - 16'