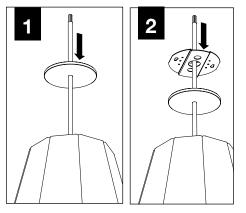

the sole property of Focal Point, LLC.
   Any reproduction in part or whole without the written permission of Focal Point, LLC is prohibited.

#### **INSTRUCTION KEY**



**ATTENTION** 



SEE ADDITIONAL INSTRUCTIONS



**POWER OFF** 



**POWER ON** 

# BLUME 3 BLUME 4 SOLID WITH PINSTRIPE SOLID WITH PINSTRIPE

#### **SHALLOW CANOPY**



J-BOX MOUNTING BRACKET



SHALLOW CANOPY

#### **POWER CANOPY**



J-BOX MOUNTING BRACKET



DRIVER CARRIAGE



POWER CORD MOUNTING BRACKET



# **MOUNTING TYPE**

# INSTALL 4" OCTAGONAL J-BOX (BY OTHERS)



#### **EMERGENCY**



PRIOR TO LUMINAIRE INSTALLATION, SEE **PAGE 6** FOR EMERGENCY INSTALLATION INSTRUCTIONS.



PROCEED TO
LUMINAIRE INSTALLATION
SHALLOW CANOPY, PAGE 2
POWER CANOPY, PAGE 3
SWIVEL STEM, PAGE 4

#### **SHALLOW CANOPY INSTALLATION**



















# **SHALLOW CANOPY DRIVER SERVICE**







# **POWER CANOPY INSTALLATION**































#### **POWER CANOPY DRIVER SERVICE**









# **SWIVEL STEM INSTALLATION**













# **OPTIC SERVICE**

















# **EMERGENCY**



SEE BATTERY MANUFACTURER INSTRUCTIONS

EMERGENCY MAXIMUM MOUNTING HEIGHT:

BLUME 3 - 16.98'

BLUME 4 - 16'