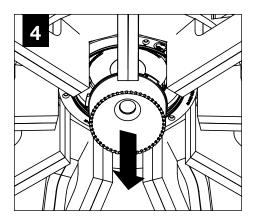

OWER ON** 

# BLUME 3 BLUME 4 SOLID WITH PINSTRIPE SOLID WITH PINSTRIPE

#### **SHALLOW CANOPY**



J-BOX MOUNTING BRACKET



SHALLOW CANOPY

#### **POWER CANOPY**



J-BOX MOUNTING BRACKET



DRIVER CARRIAGE



POWER CORD MOUNTING BRACKET



# **MOUNTING TYPE**

# INSTALL 4" OCTAGONAL J-BOX (BY OTHERS)



#### **EMERGENCY**



PRIOR TO LUMINAIRE INSTALLATION, SEE **PAGE 6** FOR EMERGENCY INSTALLATION INSTRUCTIONS.



PROCEED TO
LUMINAIRE INSTALLATION
SHALLOW CANOPY, PAGE 2
POWER CANOPY, PAGE 3
SWIVEL STEM, PAGE 4

#### **SHALLOW CANOPY INSTALLATION**



















# **SHALLOW CANOPY DRIVER SERVICE**







# **POWER CANOPY INSTALLATION**































#### **POWER CANOPY DRIVER SERVICE**









# **SWIVEL STEM INSTALLATION**













# **OPTIC SERVICE**

















# **EMERGENCY**



SEE BATTERY MANUFACTURER INSTRUCTIONS

EMERGENCY MAXIMUM MOUNTING HEIGHT:

BLUME 3 - 16.98'

BLUME 4 - 16'