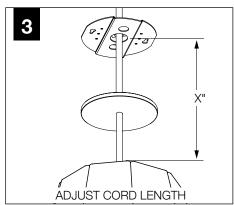

e sole property of Focal Point, LLC.
   Any reproduction in part or whole without the written permission of Focal Point, LLC is prohibited.

#### **INSTRUCTION KEY**



**ATTENTION** 



SEE ADDITIONAL INSTRUCTIONS



**POWER OFF** 



**POWER ON** 

# BLUME 3 BLUME 4 SOLID WITH PINSTRIPE SOLID WITH PINSTRIPE

#### **SHALLOW CANOPY**



J-BOX MOUNTING BRACKET



SHALLOW CANOPY

#### **POWER CANOPY**



J-BOX MOUNTING BRACKET



DRIVER CARRIAGE



POWER CORD MOUNTING BRACKET



# **MOUNTING TYPE**

# INSTALL 4" OCTAGONAL J-BOX (BY OTHERS)



#### **EMERGENCY**



PRIOR TO LUMINAIRE INSTALLATION, SEE **PAGE 6** FOR EMERGENCY INSTALLATION INSTRUCTIONS.



PROCEED TO
LUMINAIRE INSTALLATION
SHALLOW CANOPY, PAGE 2
POWER CANOPY, PAGE 3
SWIVEL STEM, PAGE 4

#### **SHALLOW CANOPY INSTALLATION**



















# **SHALLOW CANOPY DRIVER SERVICE**







# **POWER CANOPY INSTALLATION**































#### **POWER CANOPY DRIVER SERVICE**









# **SWIVEL STEM INSTALLATION**













# **OPTIC SERVICE**

















# **EMERGENCY**



SEE BATTERY MANUFACTURER INSTRUCTIONS

EMERGENCY MAXIMUM MOUNTING HEIGHT:

BLUME 3 - 16.98'

BLUME 4 - 16'