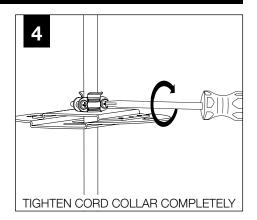

sole property of Focal Point, LLC.
   Any reproduction in part or whole without the written permission of Focal Point, LLC is prohibited.

#### **INSTRUCTION KEY**



**ATTENTION** 



SEE ADDITIONAL INSTRUCTIONS



**POWER OFF** 



**POWER ON** 

# BLUME 3 BLUME 4 SOLID WITH PINSTRIPE SOLID WITH PINSTRIPE

#### **SHALLOW CANOPY**



J-BOX MOUNTING BRACKET



SHALLOW CANOPY

#### **POWER CANOPY**



J-BOX MOUNTING BRACKET



DRIVER CARRIAGE



POWER CORD MOUNTING BRACKET



# **MOUNTING TYPE**

# INSTALL 4" OCTAGONAL J-BOX (BY OTHERS)



#### **EMERGENCY**



PRIOR TO LUMINAIRE INSTALLATION, SEE **PAGE 6** FOR EMERGENCY INSTALLATION INSTRUCTIONS.



PROCEED TO
LUMINAIRE INSTALLATION
SHALLOW CANOPY, PAGE 2
POWER CANOPY, PAGE 3
SWIVEL STEM, PAGE 4

#### **SHALLOW CANOPY INSTALLATION**



















# **SHALLOW CANOPY DRIVER SERVICE**







# **POWER CANOPY INSTALLATION**































#### **POWER CANOPY DRIVER SERVICE**









# **SWIVEL STEM INSTALLATION**













# **OPTIC SERVICE**

















# **EMERGENCY**



SEE BATTERY MANUFACTURER INSTRUCTIONS

EMERGENCY MAXIMUM MOUNTING HEIGHT:

BLUME 3 - 16.98'

BLUME 4 - 16'