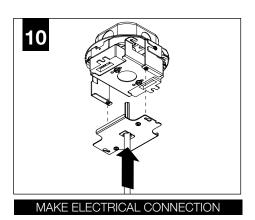

cal Point, LLC is prohibited.

#### **INSTRUCTION KEY**



**ATTENTION** 



SEE ADDITIONAL INSTRUCTIONS



**POWER OFF** 



**POWER ON** 

# BLUME 3 BLUME 4 SOLID WITH PINSTRIPE SOLID WITH PINSTRIPE

#### **SHALLOW CANOPY**



J-BOX MOUNTING BRACKET



SHALLOW CANOPY

#### **POWER CANOPY**



J-BOX MOUNTING BRACKET



DRIVER CARRIAGE



POWER CORD MOUNTING BRACKET



# **MOUNTING TYPE**

# INSTALL 4" OCTAGONAL J-BOX (BY OTHERS)



#### **EMERGENCY**



PRIOR TO LUMINAIRE INSTALLATION, SEE **PAGE 6** FOR EMERGENCY INSTALLATION INSTRUCTIONS.



PROCEED TO
LUMINAIRE INSTALLATION
SHALLOW CANOPY, PAGE 2
POWER CANOPY, PAGE 3
SWIVEL STEM, PAGE 4

#### **SHALLOW CANOPY INSTALLATION**



















# **SHALLOW CANOPY DRIVER SERVICE**







# **POWER CANOPY INSTALLATION**































#### **POWER CANOPY DRIVER SERVICE**









# **SWIVEL STEM INSTALLATION**













# **OPTIC SERVICE**

















# **EMERGENCY**



SEE BATTERY MANUFACTURER INSTRUCTIONS

EMERGENCY MAXIMUM MOUNTING HEIGHT:

BLUME 3 - 16.98'

BLUME 4 - 16'