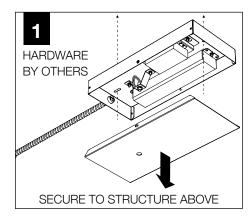

OPY

#### **POWER CANOPY**



J-BOX MOUNTING BRACKET



DRIVER CARRIAGE



POWER CORD MOUNTING BRACKET



# **MOUNTING TYPE**

# INSTALL 4" OCTAGONAL J-BOX (BY OTHERS)



#### **EMERGENCY**



PRIOR TO LUMINAIRE INSTALLATION, SEE **PAGE 6** FOR EMERGENCY INSTALLATION INSTRUCTIONS.



PROCEED TO
LUMINAIRE INSTALLATION
SHALLOW CANOPY, PAGE 2
POWER CANOPY, PAGE 3
SWIVEL STEM, PAGE 4

#### **SHALLOW CANOPY INSTALLATION**



















# **SHALLOW CANOPY DRIVER SERVICE**







# **POWER CANOPY INSTALLATION**































#### **POWER CANOPY DRIVER SERVICE**









# **SWIVEL STEM INSTALLATION**













# **OPTIC SERVICE**

















# **EMERGENCY**



SEE BATTERY MANUFACTURER INSTRUCTIONS

EMERGENCY MAXIMUM MOUNTING HEIGHT:

BLUME 3 - 16.98'

BLUME 4 - 16'