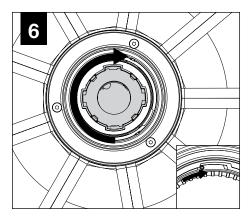

ON** 

# BLUME 3 BLUME 4 SOLID WITH PINSTRIPE SOLID WITH PINSTRIPE

#### **SHALLOW CANOPY**



J-BOX MOUNTING BRACKET



SHALLOW CANOPY

#### **POWER CANOPY**



J-BOX MOUNTING BRACKET



DRIVER CARRIAGE



POWER CORD MOUNTING BRACKET



# **MOUNTING TYPE**

# INSTALL 4" OCTAGONAL J-BOX (BY OTHERS)



#### **EMERGENCY**



PRIOR TO LUMINAIRE INSTALLATION, SEE **PAGE 6** FOR EMERGENCY INSTALLATION INSTRUCTIONS.



PROCEED TO
LUMINAIRE INSTALLATION
SHALLOW CANOPY, PAGE 2
POWER CANOPY, PAGE 3
SWIVEL STEM, PAGE 4

#### **SHALLOW CANOPY INSTALLATION**



















# **SHALLOW CANOPY DRIVER SERVICE**







# **POWER CANOPY INSTALLATION**































#### **POWER CANOPY DRIVER SERVICE**









# **SWIVEL STEM INSTALLATION**













# **OPTIC SERVICE**

















# **EMERGENCY**



SEE BATTERY MANUFACTURER INSTRUCTIONS

EMERGENCY MAXIMUM MOUNTING HEIGHT:

BLUME 3 - 16.98'

BLUME 4 - 16'