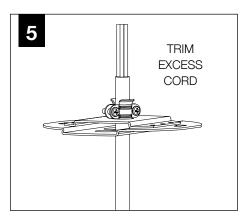

le property of Focal Point, LLC.
   Any reproduction in part or whole without the written permission of Focal Point, LLC is prohibited.

#### **INSTRUCTION KEY**



**ATTENTION** 



SEE ADDITIONAL INSTRUCTIONS



**POWER OFF** 



**POWER ON** 

# BLUME 3 BLUME 4 SOLID WITH PINSTRIPE SOLID WITH PINSTRIPE

#### **SHALLOW CANOPY**



J-BOX MOUNTING BRACKET



SHALLOW CANOPY

#### **POWER CANOPY**



J-BOX MOUNTING BRACKET



DRIVER CARRIAGE



POWER CORD MOUNTING BRACKET



# **MOUNTING TYPE**

# INSTALL 4" OCTAGONAL J-BOX (BY OTHERS)



#### **EMERGENCY**



PRIOR TO LUMINAIRE INSTALLATION, SEE **PAGE 6** FOR EMERGENCY INSTALLATION INSTRUCTIONS.



PROCEED TO
LUMINAIRE INSTALLATION
SHALLOW CANOPY, PAGE 2
POWER CANOPY, PAGE 3
SWIVEL STEM, PAGE 4

#### **SHALLOW CANOPY INSTALLATION**



















# **SHALLOW CANOPY DRIVER SERVICE**







# **POWER CANOPY INSTALLATION**































#### **POWER CANOPY DRIVER SERVICE**









# **SWIVEL STEM INSTALLATION**













# **OPTIC SERVICE**

















# **EMERGENCY**



SEE BATTERY MANUFACTURER INSTRUCTIONS

EMERGENCY MAXIMUM MOUNTING HEIGHT:

BLUME 3 - 16.98'

BLUME 4 - 16'