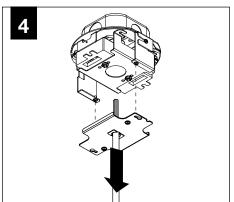

**ATTENTION** 



SEE ADDITIONAL INSTRUCTIONS



**POWER OFF** 



**POWER ON** 

# BLUME 3 BLUME 4 SOLID WITH PINSTRIPE SOLID WITH PINSTRIPE

#### **SHALLOW CANOPY**



J-BOX MOUNTING BRACKET



SHALLOW CANOPY

#### **POWER CANOPY**



J-BOX MOUNTING BRACKET



DRIVER CARRIAGE



POWER CORD MOUNTING BRACKET



# **MOUNTING TYPE**

# INSTALL 4" OCTAGONAL J-BOX (BY OTHERS)



#### **EMERGENCY**



PRIOR TO LUMINAIRE INSTALLATION, SEE **PAGE 6** FOR EMERGENCY INSTALLATION INSTRUCTIONS.



PROCEED TO
LUMINAIRE INSTALLATION
SHALLOW CANOPY, PAGE 2
POWER CANOPY, PAGE 3
SWIVEL STEM, PAGE 4

#### **SHALLOW CANOPY INSTALLATION**



















# **SHALLOW CANOPY DRIVER SERVICE**







# **POWER CANOPY INSTALLATION**































#### **POWER CANOPY DRIVER SERVICE**









# **SWIVEL STEM INSTALLATION**













# **OPTIC SERVICE**

















# **EMERGENCY**



SEE BATTERY MANUFACTURER INSTRUCTIONS

EMERGENCY MAXIMUM MOUNTING HEIGHT:

BLUME 3 - 16.98'

BLUME 4 - 16'