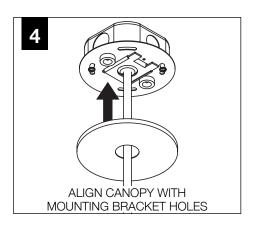

RUCTIONS



**POWER OFF** 



**POWER ON** 

# BLUME 3 BLUME 4 SOLID WITH PINSTRIPE SOLID WITH PINSTRIPE

#### **SHALLOW CANOPY**



J-BOX MOUNTING BRACKET



SHALLOW CANOPY

#### **POWER CANOPY**



J-BOX MOUNTING BRACKET



DRIVER CARRIAGE



POWER CORD MOUNTING BRACKET



# **MOUNTING TYPE**

# INSTALL 4" OCTAGONAL J-BOX (BY OTHERS)



#### **EMERGENCY**



PRIOR TO LUMINAIRE INSTALLATION, SEE **PAGE 6** FOR EMERGENCY INSTALLATION INSTRUCTIONS.



PROCEED TO
LUMINAIRE INSTALLATION
SHALLOW CANOPY, PAGE 2
POWER CANOPY, PAGE 3
SWIVEL STEM, PAGE 4

#### **SHALLOW CANOPY INSTALLATION**



















# **SHALLOW CANOPY DRIVER SERVICE**







# **POWER CANOPY INSTALLATION**































#### **POWER CANOPY DRIVER SERVICE**









# **SWIVEL STEM INSTALLATION**













# **OPTIC SERVICE**

















# **EMERGENCY**



SEE BATTERY MANUFACTURER INSTRUCTIONS

EMERGENCY MAXIMUM MOUNTING HEIGHT:

BLUME 3 - 16.98'

BLUME 4 - 16'