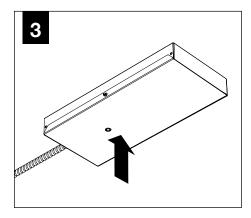

#### **POWER CANOPY**



J-BOX MOUNTING BRACKET



DRIVER CARRIAGE



POWER CORD MOUNTING BRACKET



# **MOUNTING TYPE**

# INSTALL 4" OCTAGONAL J-BOX (BY OTHERS)



#### **EMERGENCY**



PRIOR TO LUMINAIRE INSTALLATION, SEE **PAGE 6** FOR EMERGENCY INSTALLATION INSTRUCTIONS.



PROCEED TO
LUMINAIRE INSTALLATION
SHALLOW CANOPY, PAGE 2
POWER CANOPY, PAGE 3
SWIVEL STEM, PAGE 4

#### **SHALLOW CANOPY INSTALLATION**



















# **SHALLOW CANOPY DRIVER SERVICE**







# **POWER CANOPY INSTALLATION**































#### **POWER CANOPY DRIVER SERVICE**









# **SWIVEL STEM INSTALLATION**













# **OPTIC SERVICE**

















# **EMERGENCY**



SEE BATTERY MANUFACTURER INSTRUCTIONS

EMERGENCY MAXIMUM MOUNTING HEIGHT:

BLUME 3 - 16.98'

BLUME 4 - 16'