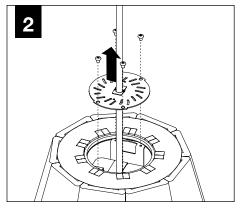

n in part or whole without the written permission of Focal Point, LLC is prohibited.

#### **INSTRUCTION KEY**



**ATTENTION** 



SEE ADDITIONAL INSTRUCTIONS



**POWER OFF** 



**POWER ON** 

# BLUME 3 BLUME 4 SOLID WITH PINSTRIPE SOLID WITH PINSTRIPE

#### **SHALLOW CANOPY**



J-BOX MOUNTING BRACKET



SHALLOW CANOPY

#### **POWER CANOPY**



J-BOX MOUNTING BRACKET



DRIVER CARRIAGE



POWER CORD MOUNTING BRACKET



# **MOUNTING TYPE**

# INSTALL 4" OCTAGONAL J-BOX (BY OTHERS)



#### **EMERGENCY**



PRIOR TO LUMINAIRE INSTALLATION, SEE **PAGE 6** FOR EMERGENCY INSTALLATION INSTRUCTIONS.



PROCEED TO
LUMINAIRE INSTALLATION
SHALLOW CANOPY, PAGE 2
POWER CANOPY, PAGE 3
SWIVEL STEM, PAGE 4

#### **SHALLOW CANOPY INSTALLATION**



















# **SHALLOW CANOPY DRIVER SERVICE**







# **POWER CANOPY INSTALLATION**































#### **POWER CANOPY DRIVER SERVICE**









# **SWIVEL STEM INSTALLATION**













# **OPTIC SERVICE**

















# **EMERGENCY**



SEE BATTERY MANUFACTURER INSTRUCTIONS

EMERGENCY MAXIMUM MOUNTING HEIGHT:

BLUME 3 - 16.98'

BLUME 4 - 16'