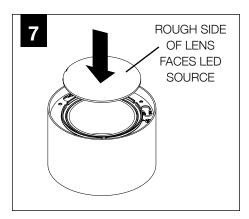

N** 

# BLUME 3 BLUME 4 SOLID WITH PINSTRIPE SOLID WITH PINSTRIPE

#### **SHALLOW CANOPY**



J-BOX MOUNTING BRACKET



SHALLOW CANOPY

#### **POWER CANOPY**



J-BOX MOUNTING BRACKET



DRIVER CARRIAGE



POWER CORD MOUNTING BRACKET



# **MOUNTING TYPE**

# INSTALL 4" OCTAGONAL J-BOX (BY OTHERS)



#### **EMERGENCY**



PRIOR TO LUMINAIRE INSTALLATION, SEE **PAGE 6** FOR EMERGENCY INSTALLATION INSTRUCTIONS.



PROCEED TO
LUMINAIRE INSTALLATION
SHALLOW CANOPY, PAGE 2
POWER CANOPY, PAGE 3
SWIVEL STEM, PAGE 4

#### **SHALLOW CANOPY INSTALLATION**



















# **SHALLOW CANOPY DRIVER SERVICE**







# **POWER CANOPY INSTALLATION**































#### **POWER CANOPY DRIVER SERVICE**









# **SWIVEL STEM INSTALLATION**













# **OPTIC SERVICE**

















# **EMERGENCY**



SEE BATTERY MANUFACTURER INSTRUCTIONS

EMERGENCY MAXIMUM MOUNTING HEIGHT:

BLUME 3 - 16.98'

BLUME 4 - 16'