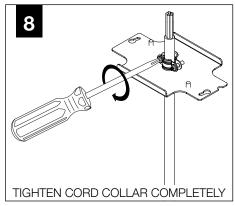

f Focal Point, LLC is prohibited.

#### **INSTRUCTION KEY**



**ATTENTION** 



SEE ADDITIONAL INSTRUCTIONS



**POWER OFF** 



**POWER ON** 

# BLUME 3 BLUME 4 SOLID WITH PINSTRIPE SOLID WITH PINSTRIPE

#### **SHALLOW CANOPY**



J-BOX MOUNTING BRACKET



SHALLOW CANOPY

#### **POWER CANOPY**



J-BOX MOUNTING BRACKET



DRIVER CARRIAGE



POWER CORD MOUNTING BRACKET



# **MOUNTING TYPE**

# INSTALL 4" OCTAGONAL J-BOX (BY OTHERS)



#### **EMERGENCY**



PRIOR TO LUMINAIRE INSTALLATION, SEE **PAGE 6** FOR EMERGENCY INSTALLATION INSTRUCTIONS.



PROCEED TO
LUMINAIRE INSTALLATION
SHALLOW CANOPY, PAGE 2
POWER CANOPY, PAGE 3
SWIVEL STEM, PAGE 4

#### **SHALLOW CANOPY INSTALLATION**



















# **SHALLOW CANOPY DRIVER SERVICE**







# **POWER CANOPY INSTALLATION**































#### **POWER CANOPY DRIVER SERVICE**









# **SWIVEL STEM INSTALLATION**













# **OPTIC SERVICE**

















# **EMERGENCY**



SEE BATTERY MANUFACTURER INSTRUCTIONS

EMERGENCY MAXIMUM MOUNTING HEIGHT:

BLUME 3 - 16.98'

BLUME 4 - 16'