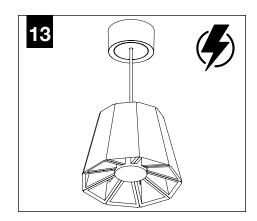

LLC is prohibited.

#### **INSTRUCTION KEY**



**ATTENTION** 



SEE ADDITIONAL INSTRUCTIONS



**POWER OFF** 



**POWER ON** 

# BLUME 3 BLUME 4 SOLID WITH PINSTRIPE SOLID WITH PINSTRIPE

#### **SHALLOW CANOPY**



J-BOX MOUNTING BRACKET



SHALLOW CANOPY

#### **POWER CANOPY**



J-BOX MOUNTING BRACKET



DRIVER CARRIAGE



POWER CORD MOUNTING BRACKET



# **MOUNTING TYPE**

# INSTALL 4" OCTAGONAL J-BOX (BY OTHERS)



#### **EMERGENCY**



PRIOR TO LUMINAIRE INSTALLATION, SEE **PAGE 6** FOR EMERGENCY INSTALLATION INSTRUCTIONS.



PROCEED TO
LUMINAIRE INSTALLATION
SHALLOW CANOPY, PAGE 2
POWER CANOPY, PAGE 3
SWIVEL STEM, PAGE 4

#### **SHALLOW CANOPY INSTALLATION**



















# **SHALLOW CANOPY DRIVER SERVICE**







# **POWER CANOPY INSTALLATION**































#### **POWER CANOPY DRIVER SERVICE**









# **SWIVEL STEM INSTALLATION**













# **OPTIC SERVICE**

















# **EMERGENCY**



SEE BATTERY MANUFACTURER INSTRUCTIONS

EMERGENCY MAXIMUM MOUNTING HEIGHT:

BLUME 3 - 16.98'

BLUME 4 - 16'