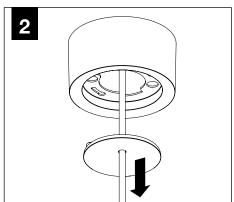

Y**



**ATTENTION** 



SEE ADDITIONAL INSTRUCTIONS



**POWER OFF** 



**POWER ON** 

# BLUME 3 BLUME 4 SOLID WITH PINSTRIPE SOLID WITH PINSTRIPE

#### **SHALLOW CANOPY**



J-BOX MOUNTING BRACKET



SHALLOW CANOPY

#### **POWER CANOPY**



J-BOX MOUNTING BRACKET



DRIVER CARRIAGE



POWER CORD MOUNTING BRACKET



# **MOUNTING TYPE**

# INSTALL 4" OCTAGONAL J-BOX (BY OTHERS)



#### **EMERGENCY**



PRIOR TO LUMINAIRE INSTALLATION, SEE **PAGE 6** FOR EMERGENCY INSTALLATION INSTRUCTIONS.



PROCEED TO
LUMINAIRE INSTALLATION
SHALLOW CANOPY, PAGE 2
POWER CANOPY, PAGE 3
SWIVEL STEM, PAGE 4

#### **SHALLOW CANOPY INSTALLATION**



















# **SHALLOW CANOPY DRIVER SERVICE**







# **POWER CANOPY INSTALLATION**































#### **POWER CANOPY DRIVER SERVICE**









# **SWIVEL STEM INSTALLATION**













# **OPTIC SERVICE**

















# **EMERGENCY**



SEE BATTERY MANUFACTURER INSTRUCTIONS

EMERGENCY MAXIMUM MOUNTING HEIGHT:

BLUME 3 - 16.98'

BLUME 4 - 16'