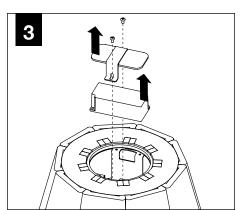

in part or whole without the written permission of Focal Point, LLC is prohibited.

#### **INSTRUCTION KEY**



**ATTENTION** 



SEE ADDITIONAL INSTRUCTIONS



**POWER OFF** 



**POWER ON** 

# BLUME 3 BLUME 4 SOLID WITH PINSTRIPE SOLID WITH PINSTRIPE

#### **SHALLOW CANOPY**



J-BOX MOUNTING BRACKET



SHALLOW CANOPY

#### **POWER CANOPY**



J-BOX MOUNTING BRACKET



DRIVER CARRIAGE



POWER CORD MOUNTING BRACKET



# **MOUNTING TYPE**

# INSTALL 4" OCTAGONAL J-BOX (BY OTHERS)



#### **EMERGENCY**



PRIOR TO LUMINAIRE INSTALLATION, SEE **PAGE 6** FOR EMERGENCY INSTALLATION INSTRUCTIONS.



PROCEED TO
LUMINAIRE INSTALLATION
SHALLOW CANOPY, PAGE 2
POWER CANOPY, PAGE 3
SWIVEL STEM, PAGE 4

#### **SHALLOW CANOPY INSTALLATION**



















# **SHALLOW CANOPY DRIVER SERVICE**







# **POWER CANOPY INSTALLATION**































#### **POWER CANOPY DRIVER SERVICE**









# **SWIVEL STEM INSTALLATION**













# **OPTIC SERVICE**

















# **EMERGENCY**



SEE BATTERY MANUFACTURER INSTRUCTIONS

EMERGENCY MAXIMUM MOUNTING HEIGHT:

BLUME 3 - 16.98'

BLUME 4 - 16'