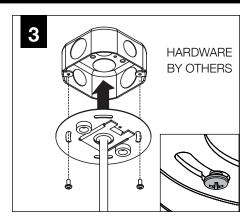

STRUCTIONS



**POWER OFF** 



**POWER ON** 

# BLUME 3 BLUME 4 SOLID WITH PINSTRIPE SOLID WITH PINSTRIPE

#### **SHALLOW CANOPY**



J-BOX MOUNTING BRACKET



SHALLOW CANOPY

#### **POWER CANOPY**



J-BOX MOUNTING BRACKET



DRIVER CARRIAGE



POWER CORD MOUNTING BRACKET



# **MOUNTING TYPE**

# INSTALL 4" OCTAGONAL J-BOX (BY OTHERS)



#### **EMERGENCY**



PRIOR TO LUMINAIRE INSTALLATION, SEE **PAGE 6** FOR EMERGENCY INSTALLATION INSTRUCTIONS.



PROCEED TO
LUMINAIRE INSTALLATION
SHALLOW CANOPY, PAGE 2
POWER CANOPY, PAGE 3
SWIVEL STEM, PAGE 4

#### **SHALLOW CANOPY INSTALLATION**



















# **SHALLOW CANOPY DRIVER SERVICE**







# **POWER CANOPY INSTALLATION**































#### **POWER CANOPY DRIVER SERVICE**









# **SWIVEL STEM INSTALLATION**













# **OPTIC SERVICE**

















# **EMERGENCY**



SEE BATTERY MANUFACTURER INSTRUCTIONS

EMERGENCY MAXIMUM MOUNTING HEIGHT:

BLUME 3 - 16.98'

BLUME 4 - 16'