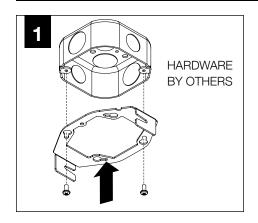

n permission of Focal Point, LLC is prohibited.

#### **INSTRUCTION KEY**



**ATTENTION** 



SEE ADDITIONAL INSTRUCTIONS



**POWER OFF** 



**POWER ON** 

# BLUME 3 BLUME 4 SOLID WITH PINSTRIPE SOLID WITH PINSTRIPE

#### **SHALLOW CANOPY**



J-BOX MOUNTING BRACKET



SHALLOW CANOPY

#### **POWER CANOPY**



J-BOX MOUNTING BRACKET



DRIVER CARRIAGE



POWER CORD MOUNTING BRACKET



# **MOUNTING TYPE**

# INSTALL 4" OCTAGONAL J-BOX (BY OTHERS)



#### **EMERGENCY**



PRIOR TO LUMINAIRE INSTALLATION, SEE **PAGE 6** FOR EMERGENCY INSTALLATION INSTRUCTIONS.



PROCEED TO
LUMINAIRE INSTALLATION
SHALLOW CANOPY, PAGE 2
POWER CANOPY, PAGE 3
SWIVEL STEM, PAGE 4

#### **SHALLOW CANOPY INSTALLATION**



















# **SHALLOW CANOPY DRIVER SERVICE**







# **POWER CANOPY INSTALLATION**































#### **POWER CANOPY DRIVER SERVICE**









# **SWIVEL STEM INSTALLATION**













# **OPTIC SERVICE**

















# **EMERGENCY**



SEE BATTERY MANUFACTURER INSTRUCTIONS

EMERGENCY MAXIMUM MOUNTING HEIGHT:

BLUME 3 - 16.98'

BLUME 4 - 16'