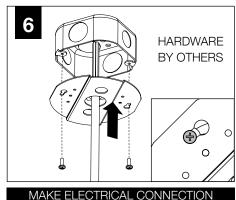

property of Focal Point, LLC.
   Any reproduction in part or whole without the written permission of Focal Point, LLC is prohibited.

#### **INSTRUCTION KEY**



**ATTENTION** 



SEE ADDITIONAL INSTRUCTIONS



**POWER OFF** 



**POWER ON** 

# BLUME 3 BLUME 4 SOLID WITH PINSTRIPE SOLID WITH PINSTRIPE

#### **SHALLOW CANOPY**



J-BOX MOUNTING BRACKET



SHALLOW CANOPY

#### **POWER CANOPY**



J-BOX MOUNTING BRACKET



DRIVER CARRIAGE



POWER CORD MOUNTING BRACKET



# **MOUNTING TYPE**

# INSTALL 4" OCTAGONAL J-BOX (BY OTHERS)



#### **EMERGENCY**



PRIOR TO LUMINAIRE INSTALLATION, SEE **PAGE 6** FOR EMERGENCY INSTALLATION INSTRUCTIONS.



PROCEED TO
LUMINAIRE INSTALLATION
SHALLOW CANOPY, PAGE 2
POWER CANOPY, PAGE 3
SWIVEL STEM, PAGE 4

#### **SHALLOW CANOPY INSTALLATION**



















# **SHALLOW CANOPY DRIVER SERVICE**







# **POWER CANOPY INSTALLATION**































#### **POWER CANOPY DRIVER SERVICE**









# **SWIVEL STEM INSTALLATION**













# **OPTIC SERVICE**

















# **EMERGENCY**



SEE BATTERY MANUFACTURER INSTRUCTIONS

EMERGENCY MAXIMUM MOUNTING HEIGHT:

BLUME 3 - 16.98'

BLUME 4 - 16'