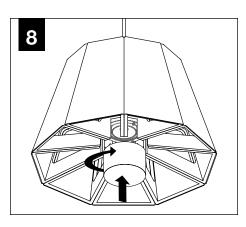

* 

# BLUME 3 BLUME 4 SOLID WITH PINSTRIPE SOLID WITH PINSTRIPE

#### **SHALLOW CANOPY**



J-BOX MOUNTING BRACKET



SHALLOW CANOPY

#### **POWER CANOPY**



J-BOX MOUNTING BRACKET



DRIVER CARRIAGE



POWER CORD MOUNTING BRACKET



# **MOUNTING TYPE**

# INSTALL 4" OCTAGONAL J-BOX (BY OTHERS)



#### **EMERGENCY**



PRIOR TO LUMINAIRE INSTALLATION, SEE **PAGE 6** FOR EMERGENCY INSTALLATION INSTRUCTIONS.



PROCEED TO
LUMINAIRE INSTALLATION
SHALLOW CANOPY, PAGE 2
POWER CANOPY, PAGE 3
SWIVEL STEM, PAGE 4

#### **SHALLOW CANOPY INSTALLATION**



















# **SHALLOW CANOPY DRIVER SERVICE**







# **POWER CANOPY INSTALLATION**































#### **POWER CANOPY DRIVER SERVICE**









# **SWIVEL STEM INSTALLATION**













# **OPTIC SERVICE**

















# **EMERGENCY**



SEE BATTERY MANUFACTURER INSTRUCTIONS

EMERGENCY MAXIMUM MOUNTING HEIGHT:

BLUME 3 - 16.98'

BLUME 4 - 16'