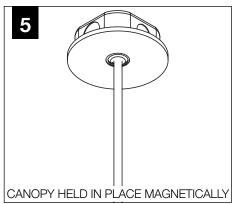

CTIONS



**POWER OFF** 



**POWER ON** 

# BLUME 3 BLUME 4 SOLID WITH PINSTRIPE SOLID WITH PINSTRIPE

#### **SHALLOW CANOPY**



J-BOX MOUNTING BRACKET



SHALLOW CANOPY

#### **POWER CANOPY**



J-BOX MOUNTING BRACKET



DRIVER CARRIAGE



POWER CORD MOUNTING BRACKET



# **MOUNTING TYPE**

# INSTALL 4" OCTAGONAL J-BOX (BY OTHERS)



#### **EMERGENCY**



PRIOR TO LUMINAIRE INSTALLATION, SEE **PAGE 6** FOR EMERGENCY INSTALLATION INSTRUCTIONS.



PROCEED TO
LUMINAIRE INSTALLATION
SHALLOW CANOPY, PAGE 2
POWER CANOPY, PAGE 3
SWIVEL STEM, PAGE 4

#### **SHALLOW CANOPY INSTALLATION**



















# **SHALLOW CANOPY DRIVER SERVICE**







# **POWER CANOPY INSTALLATION**































#### **POWER CANOPY DRIVER SERVICE**









# **SWIVEL STEM INSTALLATION**













# **OPTIC SERVICE**

















# **EMERGENCY**



SEE BATTERY MANUFACTURER INSTRUCTIONS

EMERGENCY MAXIMUM MOUNTING HEIGHT:

BLUME 3 - 16.98'

BLUME 4 - 16'