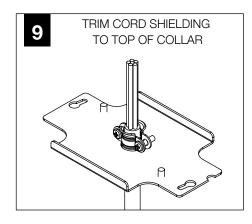

Focal Point, LLC is prohibited.

#### **INSTRUCTION KEY**



**ATTENTION** 



SEE ADDITIONAL INSTRUCTIONS



**POWER OFF** 



**POWER ON** 

# BLUME 3 BLUME 4 SOLID WITH PINSTRIPE SOLID WITH PINSTRIPE

#### **SHALLOW CANOPY**



J-BOX MOUNTING BRACKET



SHALLOW CANOPY

#### **POWER CANOPY**



J-BOX MOUNTING BRACKET



DRIVER CARRIAGE



POWER CORD MOUNTING BRACKET



# **MOUNTING TYPE**

# INSTALL 4" OCTAGONAL J-BOX (BY OTHERS)



#### **EMERGENCY**



PRIOR TO LUMINAIRE INSTALLATION, SEE **PAGE 6** FOR EMERGENCY INSTALLATION INSTRUCTIONS.



PROCEED TO
LUMINAIRE INSTALLATION
SHALLOW CANOPY, PAGE 2
POWER CANOPY, PAGE 3
SWIVEL STEM, PAGE 4

#### **SHALLOW CANOPY INSTALLATION**



















# **SHALLOW CANOPY DRIVER SERVICE**







# **POWER CANOPY INSTALLATION**































#### **POWER CANOPY DRIVER SERVICE**









# **SWIVEL STEM INSTALLATION**













# **OPTIC SERVICE**

















# **EMERGENCY**



SEE BATTERY MANUFACTURER INSTRUCTIONS

EMERGENCY MAXIMUM MOUNTING HEIGHT:

BLUME 3 - 16.98'

BLUME 4 - 16'