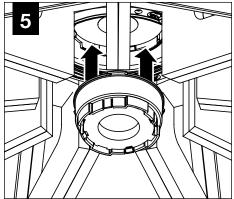

ER ON** 

# BLUME 3 BLUME 4 SOLID WITH PINSTRIPE SOLID WITH PINSTRIPE

#### **SHALLOW CANOPY**



J-BOX MOUNTING BRACKET



SHALLOW CANOPY

#### **POWER CANOPY**



J-BOX MOUNTING BRACKET



DRIVER CARRIAGE



POWER CORD MOUNTING BRACKET



# **MOUNTING TYPE**

# INSTALL 4" OCTAGONAL J-BOX (BY OTHERS)



#### **EMERGENCY**



PRIOR TO LUMINAIRE INSTALLATION, SEE **PAGE 6** FOR EMERGENCY INSTALLATION INSTRUCTIONS.



PROCEED TO
LUMINAIRE INSTALLATION
SHALLOW CANOPY, PAGE 2
POWER CANOPY, PAGE 3
SWIVEL STEM, PAGE 4

#### **SHALLOW CANOPY INSTALLATION**



















# **SHALLOW CANOPY DRIVER SERVICE**







# **POWER CANOPY INSTALLATION**































#### **POWER CANOPY DRIVER SERVICE**









# **SWIVEL STEM INSTALLATION**













# **OPTIC SERVICE**

















# **EMERGENCY**



SEE BATTERY MANUFACTURER INSTRUCTIONS

EMERGENCY MAXIMUM MOUNTING HEIGHT:

BLUME 3 - 16.98'

BLUME 4 - 16'