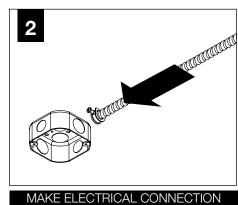

Y

#### **POWER CANOPY**



J-BOX MOUNTING BRACKET



DRIVER CARRIAGE



POWER CORD MOUNTING BRACKET



# **MOUNTING TYPE**

# INSTALL 4" OCTAGONAL J-BOX (BY OTHERS)



#### **EMERGENCY**



PRIOR TO LUMINAIRE INSTALLATION, SEE **PAGE 6** FOR EMERGENCY INSTALLATION INSTRUCTIONS.



PROCEED TO
LUMINAIRE INSTALLATION
SHALLOW CANOPY, PAGE 2
POWER CANOPY, PAGE 3
SWIVEL STEM, PAGE 4

#### **SHALLOW CANOPY INSTALLATION**



















# **SHALLOW CANOPY DRIVER SERVICE**







# **POWER CANOPY INSTALLATION**































#### **POWER CANOPY DRIVER SERVICE**









# **SWIVEL STEM INSTALLATION**













# **OPTIC SERVICE**

















# **EMERGENCY**



SEE BATTERY MANUFACTURER INSTRUCTIONS

EMERGENCY MAXIMUM MOUNTING HEIGHT:

BLUME 3 - 16.98'

BLUME 4 - 16'