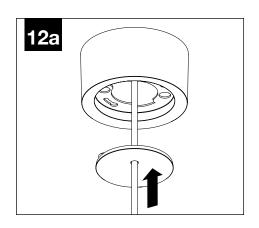

Point, LLC is prohibited.

#### **INSTRUCTION KEY**



**ATTENTION** 



SEE ADDITIONAL INSTRUCTIONS



**POWER OFF** 



**POWER ON** 

# BLUME 3 BLUME 4 SOLID WITH PINSTRIPE SOLID WITH PINSTRIPE

#### **SHALLOW CANOPY**



J-BOX MOUNTING BRACKET



SHALLOW CANOPY

#### **POWER CANOPY**



J-BOX MOUNTING BRACKET



DRIVER CARRIAGE



POWER CORD MOUNTING BRACKET



# **MOUNTING TYPE**

# INSTALL 4" OCTAGONAL J-BOX (BY OTHERS)



#### **EMERGENCY**



PRIOR TO LUMINAIRE INSTALLATION, SEE **PAGE 6** FOR EMERGENCY INSTALLATION INSTRUCTIONS.



PROCEED TO
LUMINAIRE INSTALLATION
SHALLOW CANOPY, PAGE 2
POWER CANOPY, PAGE 3
SWIVEL STEM, PAGE 4

#### **SHALLOW CANOPY INSTALLATION**



















# **SHALLOW CANOPY DRIVER SERVICE**







# **POWER CANOPY INSTALLATION**































#### **POWER CANOPY DRIVER SERVICE**









# **SWIVEL STEM INSTALLATION**













# **OPTIC SERVICE**

















# **EMERGENCY**



SEE BATTERY MANUFACTURER INSTRUCTIONS

EMERGENCY MAXIMUM MOUNTING HEIGHT:

BLUME 3 - 16.98'

BLUME 4 - 16'