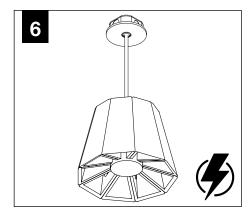

# **EMERGENCY**

SEE BATTERY MANUFACTURER INSTRUCTIONS

EMERGENCY MAXIMUM MOUNTING HEIGHT:

BLUME 3 - 16.98'

BLUME 4 - 16'

#### **EMERGENCY**

PRIOR TO LUMINAIRE INSTALLATION, SEE **PAGE 6** FOR EMERGENCY INSTALLATION INSTRUCTIONS.

PROCEED TO
LUMINAIRE INSTALLATION
SHALLOW CANOPY, PAGE 2
POWER CANOPY, PAGE 3
SWIVEL STEM, PAGE 4