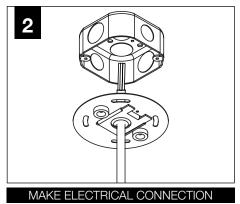

INSTRUCTIONS



**POWER OFF** 



**POWER ON** 

# BLUME 3 BLUME 4 SOLID WITH PINSTRIPE SOLID WITH PINSTRIPE

#### **SHALLOW CANOPY**



J-BOX MOUNTING BRACKET



SHALLOW CANOPY

#### **POWER CANOPY**



J-BOX MOUNTING BRACKET



DRIVER CARRIAGE



POWER CORD MOUNTING BRACKET



# **MOUNTING TYPE**

# INSTALL 4" OCTAGONAL J-BOX (BY OTHERS)



#### **EMERGENCY**



PRIOR TO LUMINAIRE INSTALLATION, SEE **PAGE 6** FOR EMERGENCY INSTALLATION INSTRUCTIONS.



PROCEED TO
LUMINAIRE INSTALLATION
SHALLOW CANOPY, PAGE 2
POWER CANOPY, PAGE 3
SWIVEL STEM, PAGE 4

#### **SHALLOW CANOPY INSTALLATION**



















# **SHALLOW CANOPY DRIVER SERVICE**







# **POWER CANOPY INSTALLATION**































#### **POWER CANOPY DRIVER SERVICE**









# **SWIVEL STEM INSTALLATION**













# **OPTIC SERVICE**

















# **EMERGENCY**



SEE BATTERY MANUFACTURER INSTRUCTIONS

EMERGENCY MAXIMUM MOUNTING HEIGHT:

BLUME 3 - 16.98'

BLUME 4 - 16'