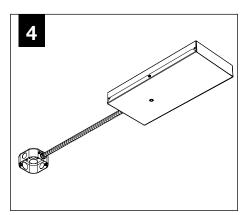

### **POWER CANOPY**



J-BOX MOUNTING BRACKET



DRIVER CARRIAGE



POWER CORD MOUNTING BRACKET



# **MOUNTING TYPE**

# INSTALL 4" OCTAGONAL J-BOX (BY OTHERS)



#### **EMERGENCY**



PRIOR TO LUMINAIRE INSTALLATION, SEE **PAGE 6** FOR EMERGENCY INSTALLATION INSTRUCTIONS.



PROCEED TO
LUMINAIRE INSTALLATION
SHALLOW CANOPY, PAGE 2
POWER CANOPY, PAGE 3
SWIVEL STEM, PAGE 4

#### **SHALLOW CANOPY INSTALLATION**



















# **SHALLOW CANOPY DRIVER SERVICE**







# **POWER CANOPY INSTALLATION**































#### **POWER CANOPY DRIVER SERVICE**









# **SWIVEL STEM INSTALLATION**













# **OPTIC SERVICE**

















# **EMERGENCY**



SEE BATTERY MANUFACTURER INSTRUCTIONS

EMERGENCY MAXIMUM MOUNTING HEIGHT:

BLUME 3 - 16.98'

BLUME 4 - 16'