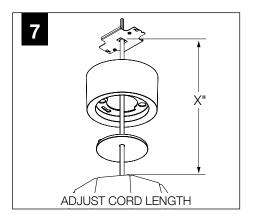

of Focal Point, LLC is prohibited.

#### **INSTRUCTION KEY**



**ATTENTION** 



SEE ADDITIONAL INSTRUCTIONS



**POWER OFF** 



**POWER ON** 

# BLUME 3 BLUME 4 SOLID WITH PINSTRIPE SOLID WITH PINSTRIPE

#### **SHALLOW CANOPY**



J-BOX MOUNTING BRACKET



SHALLOW CANOPY

#### **POWER CANOPY**



J-BOX MOUNTING BRACKET



DRIVER CARRIAGE



POWER CORD MOUNTING BRACKET



# **MOUNTING TYPE**

# INSTALL 4" OCTAGONAL J-BOX (BY OTHERS)



#### **EMERGENCY**



PRIOR TO LUMINAIRE INSTALLATION, SEE **PAGE 6** FOR EMERGENCY INSTALLATION INSTRUCTIONS.



PROCEED TO
LUMINAIRE INSTALLATION
SHALLOW CANOPY, PAGE 2
POWER CANOPY, PAGE 3
SWIVEL STEM, PAGE 4

#### **SHALLOW CANOPY INSTALLATION**



















# **SHALLOW CANOPY DRIVER SERVICE**







# **POWER CANOPY INSTALLATION**































#### **POWER CANOPY DRIVER SERVICE**









# **SWIVEL STEM INSTALLATION**













# **OPTIC SERVICE**

















# **EMERGENCY**



SEE BATTERY MANUFACTURER INSTRUCTIONS

EMERGENCY MAXIMUM MOUNTING HEIGHT:

BLUME 3 - 16.98'

BLUME 4 - 16'