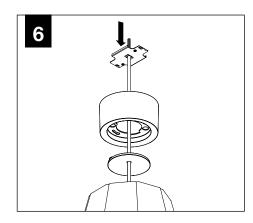

on of Focal Point, LLC is prohibited.

#### **INSTRUCTION KEY**



**ATTENTION** 



SEE ADDITIONAL INSTRUCTIONS



**POWER OFF** 



**POWER ON** 

# BLUME 3 BLUME 4 SOLID WITH PINSTRIPE SOLID WITH PINSTRIPE

#### **SHALLOW CANOPY**



J-BOX MOUNTING BRACKET



SHALLOW CANOPY

#### **POWER CANOPY**



J-BOX MOUNTING BRACKET



DRIVER CARRIAGE



POWER CORD MOUNTING BRACKET



# **MOUNTING TYPE**

# INSTALL 4" OCTAGONAL J-BOX (BY OTHERS)



#### **EMERGENCY**



PRIOR TO LUMINAIRE INSTALLATION, SEE **PAGE 6** FOR EMERGENCY INSTALLATION INSTRUCTIONS.



PROCEED TO
LUMINAIRE INSTALLATION
SHALLOW CANOPY, PAGE 2
POWER CANOPY, PAGE 3
SWIVEL STEM, PAGE 4

#### **SHALLOW CANOPY INSTALLATION**



















# **SHALLOW CANOPY DRIVER SERVICE**







# **POWER CANOPY INSTALLATION**































#### **POWER CANOPY DRIVER SERVICE**









# **SWIVEL STEM INSTALLATION**













# **OPTIC SERVICE**

















# **EMERGENCY**



SEE BATTERY MANUFACTURER INSTRUCTIONS

EMERGENCY MAXIMUM MOUNTING HEIGHT:

BLUME 3 - 16.98'

BLUME 4 - 16'