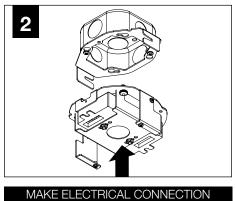

permission of Focal Point, LLC is prohibited.

#### **INSTRUCTION KEY**



**ATTENTION** 



SEE ADDITIONAL INSTRUCTIONS



**POWER OFF** 



**POWER ON** 

# BLUME 3 BLUME 4 SOLID WITH PINSTRIPE SOLID WITH PINSTRIPE

#### **SHALLOW CANOPY**



J-BOX MOUNTING BRACKET



SHALLOW CANOPY

#### **POWER CANOPY**



J-BOX MOUNTING BRACKET



DRIVER CARRIAGE



POWER CORD MOUNTING BRACKET



# **MOUNTING TYPE**

# INSTALL 4" OCTAGONAL J-BOX (BY OTHERS)



#### **EMERGENCY**



PRIOR TO LUMINAIRE INSTALLATION, SEE **PAGE 6** FOR EMERGENCY INSTALLATION INSTRUCTIONS.



PROCEED TO
LUMINAIRE INSTALLATION
SHALLOW CANOPY, PAGE 2
POWER CANOPY, PAGE 3
SWIVEL STEM, PAGE 4

#### **SHALLOW CANOPY INSTALLATION**



















# **SHALLOW CANOPY DRIVER SERVICE**







# **POWER CANOPY INSTALLATION**































#### **POWER CANOPY DRIVER SERVICE**









# **SWIVEL STEM INSTALLATION**













# **OPTIC SERVICE**

















# **EMERGENCY**



SEE BATTERY MANUFACTURER INSTRUCTIONS

EMERGENCY MAXIMUM MOUNTING HEIGHT:

BLUME 3 - 16.98'

BLUME 4 - 16'