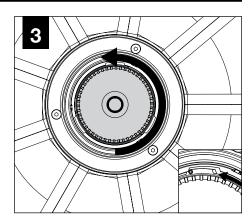

*POWER ON** 

# BLUME 3 BLUME 4 SOLID WITH PINSTRIPE SOLID WITH PINSTRIPE

#### **SHALLOW CANOPY**



J-BOX MOUNTING BRACKET



SHALLOW CANOPY

#### **POWER CANOPY**



J-BOX MOUNTING BRACKET



DRIVER CARRIAGE



POWER CORD MOUNTING BRACKET



# **MOUNTING TYPE**

# INSTALL 4" OCTAGONAL J-BOX (BY OTHERS)



#### **EMERGENCY**



PRIOR TO LUMINAIRE INSTALLATION, SEE **PAGE 6** FOR EMERGENCY INSTALLATION INSTRUCTIONS.



PROCEED TO
LUMINAIRE INSTALLATION
SHALLOW CANOPY, PAGE 2
POWER CANOPY, PAGE 3
SWIVEL STEM, PAGE 4

#### **SHALLOW CANOPY INSTALLATION**



















# **SHALLOW CANOPY DRIVER SERVICE**







# **POWER CANOPY INSTALLATION**































#### **POWER CANOPY DRIVER SERVICE**









# **SWIVEL STEM INSTALLATION**













# **OPTIC SERVICE**

















# **EMERGENCY**



SEE BATTERY MANUFACTURER INSTRUCTIONS

EMERGENCY MAXIMUM MOUNTING HEIGHT:

BLUME 3 - 16.98'

BLUME 4 - 16'