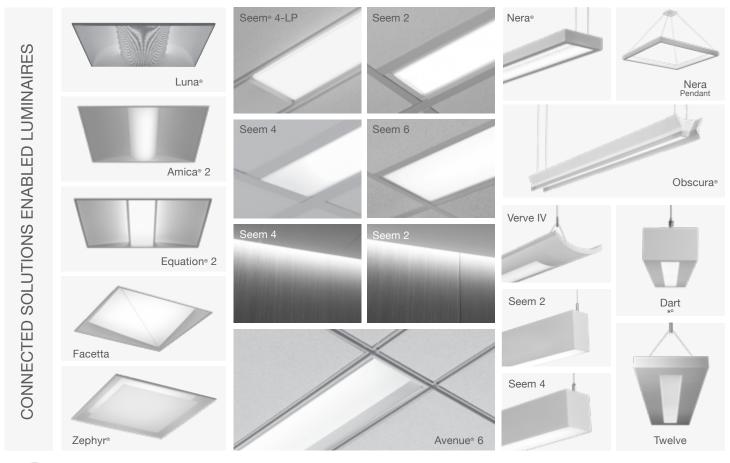

## Connected Solutions

A variety of sensors, drivers and other components make each luminaire individually addressable to enable manual and time-based on/off and dimming, occupancy sensing, multi-zone daylight harvesting, and temperature control. Meeting the needs of each project is as simple as selecting Focal Point luminaires compatible with the existing or specified whole building lighting control system!