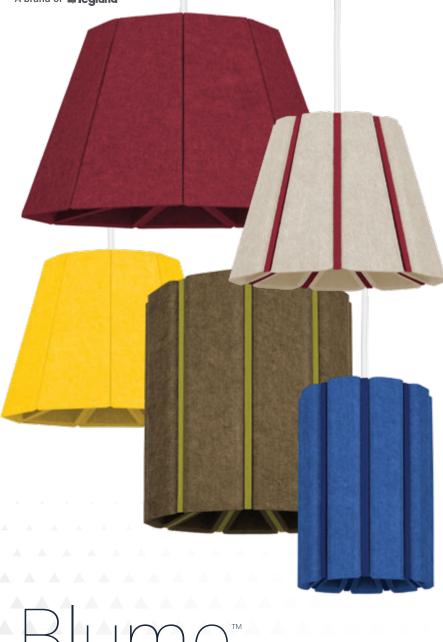

# Blume

Inspired by mother nature, Blume is an architectural pendant that adds a flourish of color and delivers optimal illu-mination while quieting a space.

- Solid or Pinstripe design
- Nominal 12" and 19" diameter pendants
- Made of eco-friendly, PET felt material
- Broad PET felt color palette enables
  hundreds of color combinations
- Mix and match finishes and colors for canopy, stem, and cord
- Lumen output range: 700- 3000lm
- Spot to Super Wide Flood distributions
- Multiple driver options: compatible with several lighting control systems
- Accommodates various ceiling applications: grid, drywall, and open ceiling
- Use as individual pendants or clustered

# Size & Shape

The simple yet intriguing forms and various size options of Blume and Zyl deliver a bold visual statement while meeting the illumination and acoustic needs of diverse spaces.

Zy| 3 solid & pinstripe