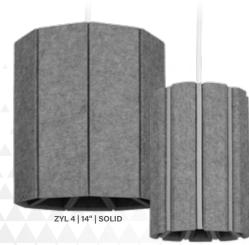

# Size & Shape

The simple yet intriguing forms and various size options of Blume and Zyl deliver a bold visual statement while meeting the illumination and acoustic needs of diverse spaces.

Zy| 3 solid & pinstripe