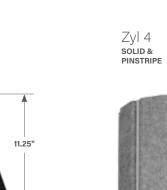

# Size & Shape

The simple yet intriguing forms and various size options of Blume and Zyl deliver a bold visual statement while meeting the illumination and acoustic needs of diverse spaces.

Zy| 3 solid & pinstripe