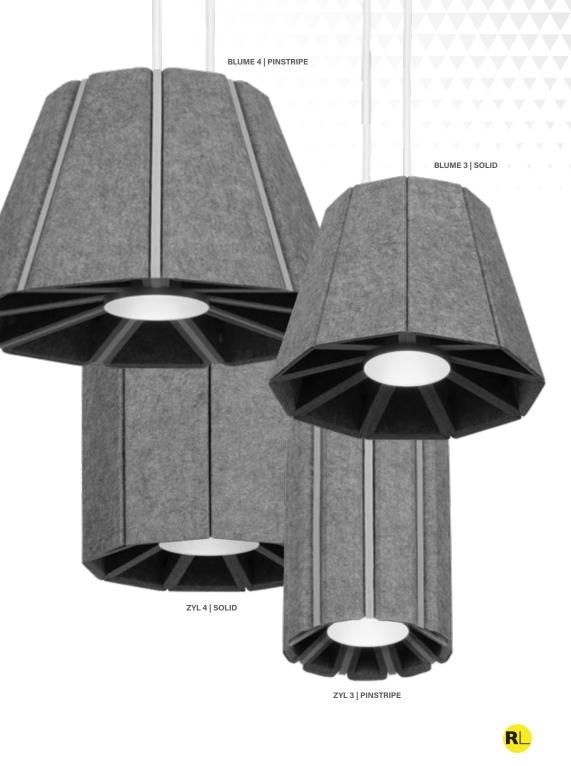

# Blume

Inspired by mother nature, Blume is an architectural pendant that adds a flourish of color and delivers optimal illu-mination while quieting a space.

- Solid or Pinstripe design
- Nominal 12" and 19" diameter pendants
- Made of eco-friendly, PET felt material
- Broad PET felt color palette enables
  hundreds of color combinations
- Mix and match finishes and colors for canopy, stem, and cord
- Lumen output range: 700- 3000lm
- Spot to Super Wide Flood distributions
- Multiple driver options: compatible with several lighting control systems
- Accommodates various ceiling applications: grid, drywall, and open ceiling
- Use as individual pendants or clustered

BLUME 3 | PINSTRIPE

Form and function come together with Zyl, which adds flair to interior spaces while cre-ating a more pleasant environment.

- Solid or Pinstripe design
- Nominal 8" and 12" diameter pendants with three height options for each size
- Made of eco-friendly, PET felt material
- Broad PET felt color palette enables
  hundreds of color combinations
- Mix and match finishes and colors for canopy, stem, and cord
- Lumen output range: 700 3000lm
- Spot to Super Wide Flood distributions
- Multiple driver options: compatible with several lighting control systems
- Accommodates various ceiling applications: grid, drywall, and open ceiling
- Use as individual pendants or clustered

ZYL 3 | 12" | PINSTRIPE