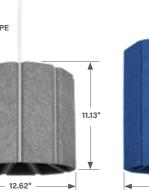

# Size & Shape

The simple yet intriguing forms and various size options of Blume and Zyl deliver a bold visual statement while meeting the illumination and acoustic needs of diverse spaces.

Zy| 3 solid & pinstripe

◀ 8.35" →

9.13"

12.13"

**∢** 8.35" →

12.62"

17.13"

v