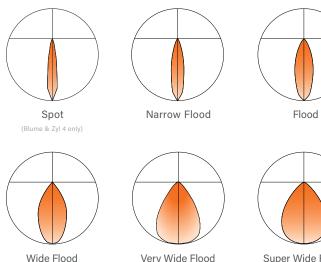

## **Optics**

Two optic options, 50° and 80° cut-offs, promote visual comfort and control brightness while a selection of distributions, from spot to super wide flood, support various commercial applications.

Very Wide Flood (Blume & Zyl 4 only)