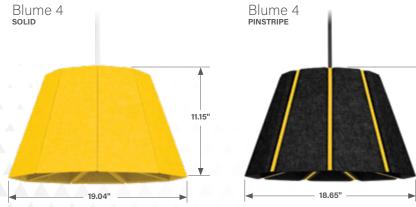

# Size & Shape

The simple yet intriguing forms and various size options of Blume and Zyl deliver a bold visual statement while meeting the illumination and acoustic needs of diverse spaces.

Zy| 3 solid & pinstripe

◀ 8.35" →

9.13"

12.13"

**∢** 8.35" →

12.62"

17.13"

v