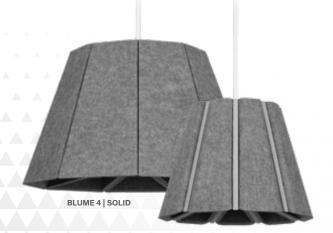

# Blume

Inspired by mother nature, Blume is an architectural pendant that adds a flourish of color and delivers optimal illu-mination while quieting a space.

- Solid or Pinstripe design
- Nominal 12" and 19" diameter pendants
- Made of eco-friendly, PET felt material
- Broad PET felt color palette enables
  hundreds of color combinations
- Mix and match finishes and colors for canopy, stem, and cord
- Lumen output range: 700- 3000lm
- Spot to Super Wide Flood distributions
- Multiple driver options: compatible with several lighting control systems
- Accommodates various ceiling applications: grid, drywall, and open ceiling
- Use as individual pendants or clustered

# Size & Shape

The simple yet intriguing forms and various size options of Blume and Zyl deliver a bold visual statement while meeting the illumination and acoustic needs of diverse spaces.

Zy| 3 solid & pinstripe