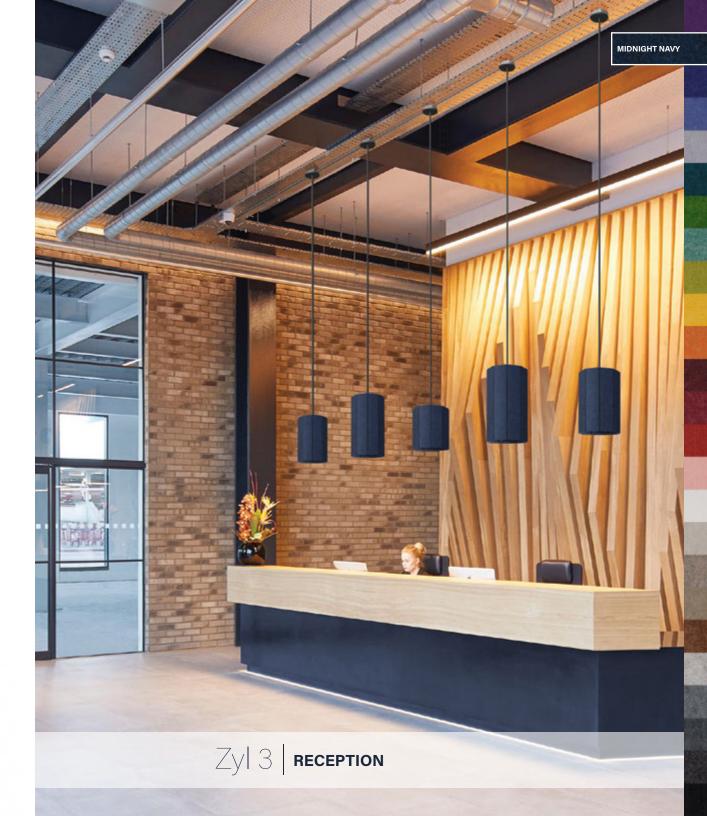

BLUME 3 | PINSTRIPE

Form and function come together with Zyl, which adds flair to interior spaces while cre-ating a more pleasant environment.

- Solid or Pinstripe design
- Nominal 8" and 12" diameter pendants with three height options for each size
- Made of eco-friendly, PET felt material
- Broad PET felt color palette enables
  hundreds of color combinations
- Mix and match finishes and colors for canopy, stem, and cord
- Lumen output range: 700 3000lm
- Spot to Super Wide Flood distributions
- Multiple driver options: compatible with several lighting control systems
- Accommodates various ceiling applications: grid, drywall, and open ceiling
- Use as individual pendants or clustered

ZYL 3 | 12" | PINSTRIPE