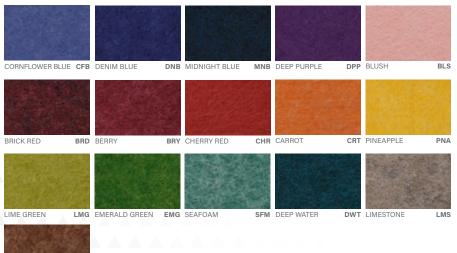

## **PET Material**

Shade material is 100% polyester containing up to 50% recycled plastic bottles (PET) with an ASTM E-84 Class A / CAN ULC S102 fire rating and is moisture resistant. It is Declare Certified, LBC Red List Free. Select from hundreds of PET felt color combinations to achieve a personalized aesthetic.

### **PREMIUM COLORS\***

PINSTRIPE (optional)

**MOUNTING TYPES** 

& CORD