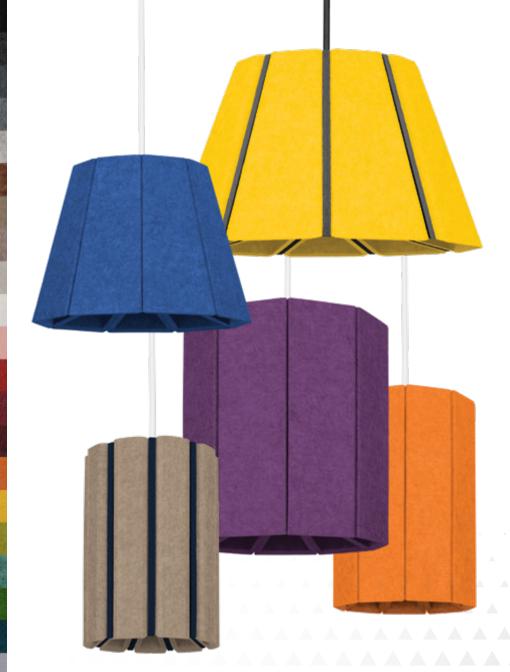

# Blume

Inspired by mother nature, Blume is an architectural pendant that adds a flourish of color and delivers optimal illu-mination while quieting a space.

- Solid or Pinstripe design
- Nominal 12" and 19" diameter pendants
- Made of eco-friendly, PET felt material
- Broad PET felt color palette enables
  hundreds of color combinations
- Mix and match finishes and colors for canopy, stem, and cord
- Lumen output range: 700- 3000lm
- Spot to Super Wide Flood distributions
- Multiple driver options: compatible with several lighting control systems
- Accommodates various ceiling applications: grid, drywall, and open ceiling
- Use as individual pendants or clustered

BLUME 3 | PINSTRIPE

Form and function come together with Zyl, which adds flair to interior spaces while cre-ating a more pleasant environment.

- Solid or Pinstripe design
- Nominal 8" and 12" diameter pendants with three height options for each size
- Made of eco-friendly, PET felt material
- Broad PET felt color palette enables
  hundreds of color combinations
- Mix and match finishes and colors for canopy, stem, and cord
- Lumen output range: 700 3000lm
- Spot to Super Wide Flood distributions
- Multiple driver options: compatible with several lighting control systems
- Accommodates various ceiling applications: grid, drywall, and open ceiling
- Use as individual pendants or clustered

# Size & Shape

The simple yet intriguing forms and various size options of Blume and Zyl deliver a bold visual statement while meeting the illumination and acoustic needs of diverse spaces.

Zy| 3 solid & pinstripe

## **PET Material**

Shade material is 100% polyester containing up to 50% recycled plastic bottles (PET) with an ASTM E-84 Class A / CAN ULC S102 fire rating and is moisture resistant. It is Declare Certified, LBC Red List Free. Select from hundreds of PET felt color combinations to achieve a personalized aesthetic.

## STANDARD COLORS