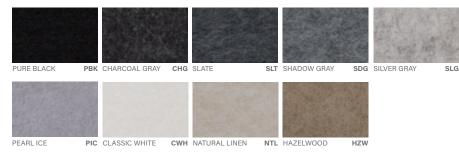

## **PET Material**

Shade material is 100% polyester containing up to 50% recycled plastic bottles (PET) with an ASTM E-84 Class A / CAN ULC S102 fire rating and is moisture resistant. It is Declare Certified, LBC Red List Free. Select from hundreds of PET felt color combinations to achieve a personalized aesthetic.

## STANDARD COLORS