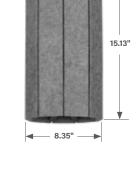

# Size & Shape

The simple yet intriguing forms and various size options of Blume and Zyl deliver a bold visual statement while meeting the illumination and acoustic needs of diverse spaces.

Zy| 3 solid & pinstripe

◀ 8.35" →

9.13"

12.13"

**∢** 8.35" →

12.62"

17.13"

v