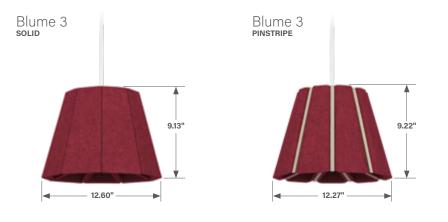

# Size & Shape

The simple yet intriguing forms and various size options of Blume and Zyl deliver a bold visual statement while meeting the illumination and acoustic needs of diverse spaces.

Zy| 3 solid & pinstripe

◀ 8.35" →

9.13"

12.13"

**∢** 8.35" →

12.62"

17.13"

v