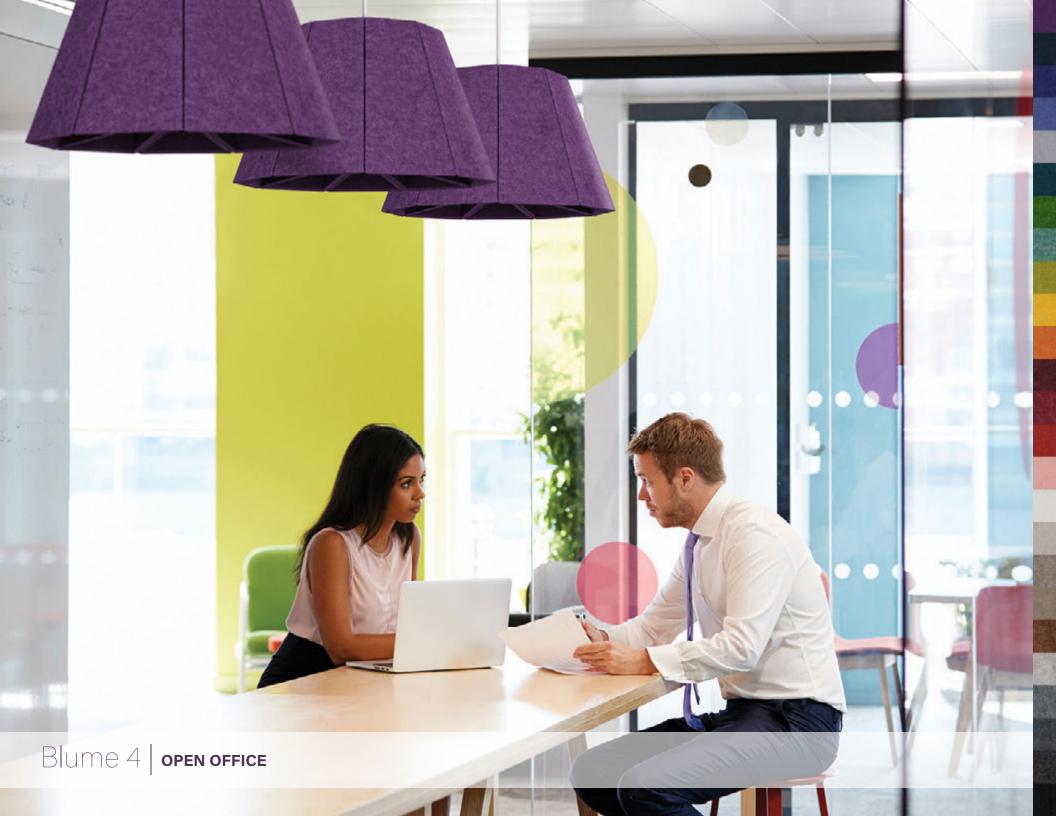

# Blume

Inspired by mother nature, Blume is an architectural pendant that adds a flourish of color and delivers optimal illu-mination while quieting a space.

- Solid or Pinstripe design
- Nominal 12" and 19" diameter pendants
- Made of eco-friendly, PET felt material
- Broad PET felt color palette enables
  hundreds of color combinations
- Mix and match finishes and colors for canopy, stem, and cord
- Lumen output range: 700- 3000lm
- Spot to Super Wide Flood distributions
- Multiple driver options: compatible with several lighting control systems
- Accommodates various ceiling applications: grid, drywall, and open ceiling
- Use as individual pendants or clustered