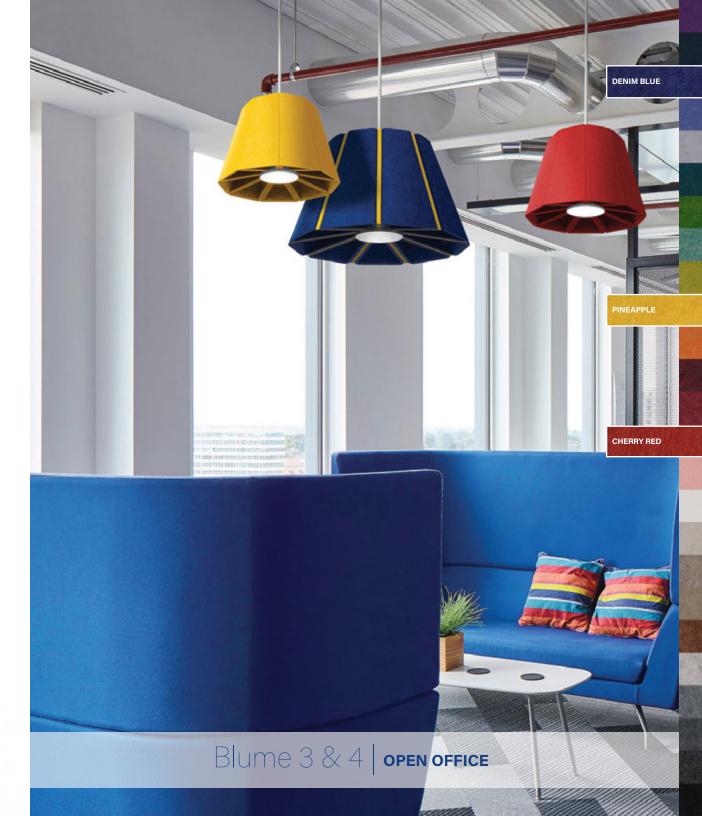

# Blume

Inspired by mother nature, Blume is an architectural pendant that adds a flourish of color and delivers optimal illu-mination while quieting a space.

- Solid or Pinstripe design
- Nominal 12" and 19" diameter pendants
- Made of eco-friendly, PET felt material
- Broad PET felt color palette enables
  hundreds of color combinations
- Mix and match finishes and colors for canopy, stem, and cord
- Lumen output range: 700- 3000lm
- Spot to Super Wide Flood distributions
- Multiple driver options: compatible with several lighting control systems
- Accommodates various ceiling applications: grid, drywall, and open ceiling
- Use as individual pendants or clustered

## STANDARD COLORS

### **PREMIUM COLORS\***

PINSTRIPE (optional)

**MOUNTING TYPES** 

& CORD