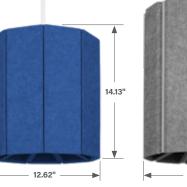

# Size & Shape

The simple yet intriguing forms and various size options of Blume and Zyl deliver a bold visual statement while meeting the illumination and acoustic needs of diverse spaces.

Zy| 3 solid & pinstripe

◀ 8.35" →

9.13"

12.13"

**∢** 8.35" →

12.62"

17.13"

v