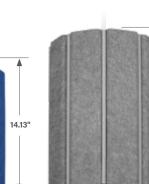

# Size & Shape

The simple yet intriguing forms and various size options of Blume and Zyl deliver a bold visual statement while meeting the illumination and acoustic needs of diverse spaces.

Zy| 3 solid & pinstripe

◀ 8.35" →

9.13"

12.13"

**∢** 8.35" →

12.62"

17.13"

v