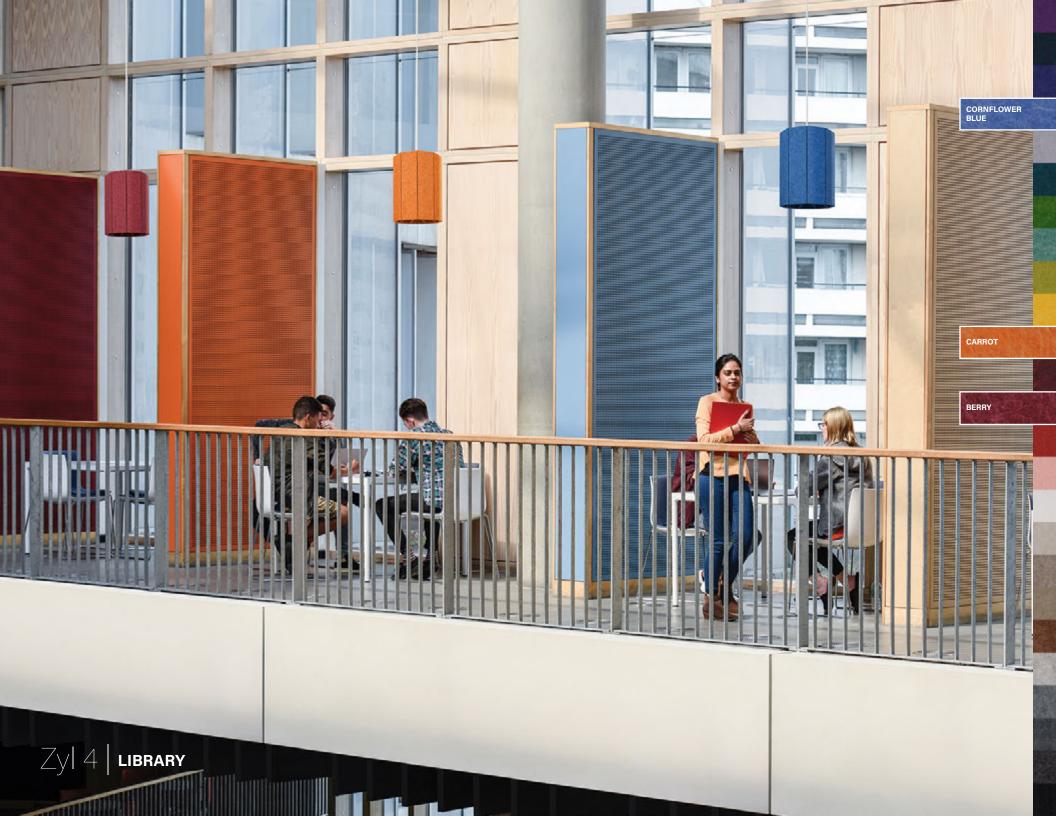

# Blume

Inspired by mother nature, Blume is an architectural pendant that adds a flourish of color and delivers optimal illu-mination while quieting a space.

- Solid or Pinstripe design
- Nominal 12" and 19" diameter pendants
- Made of eco-friendly, PET felt material
- Broad PET felt color palette enables
  hundreds of color combinations
- Mix and match finishes and colors for canopy, stem, and cord
- Lumen output range: 700- 3000lm
- Spot to Super Wide Flood distributions
- Multiple driver options: compatible with several lighting control systems
- Accommodates various ceiling applications: grid, drywall, and open ceiling
- Use as individual pendants or clustered

BLUME 3 | PINSTRIPE

Form and function come together with Zyl, which adds flair to interior spaces while cre-ating a more pleasant environment.

- Solid or Pinstripe design
- Nominal 8" and 12" diameter pendants with three height options for each size
- Made of eco-friendly, PET felt material
- Broad PET felt color palette enables
  hundreds of color combinations
- Mix and match finishes and colors for canopy, stem, and cord
- Lumen output range: 700 3000lm
- Spot to Super Wide Flood distributions
- Multiple driver options: compatible with several lighting control systems
- Accommodates various ceiling applications: grid, drywall, and open ceiling
- Use as individual pendants or clustered

# Size & Shape

The simple yet intriguing forms and various size options of Blume and Zyl deliver a bold visual statement while meeting the illumination and acoustic needs of diverse spaces.

Zy| 3 solid & pinstripe