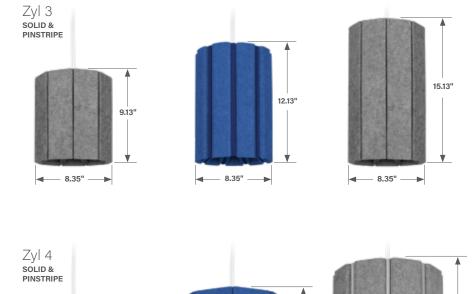

### Size & Shape

Blume 3

The simple yet intriguing forms and various size options of Blume and Zyl deliver a bold visual statement while meeting the illumination and acoustic needs of diverse spaces.

Blume 3

12.62" -

11.13"

12.62"

14.13"

17.13"

12.62"

Illumination