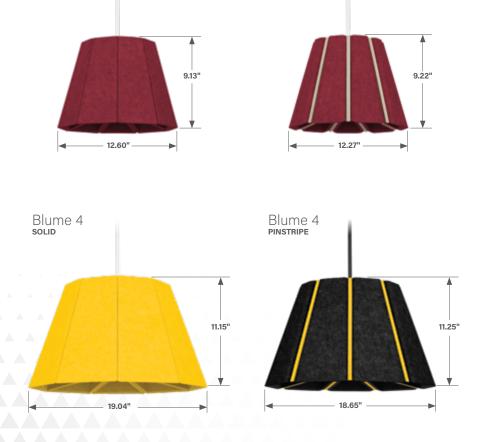

### Size & Shape

Blume 3

The simple yet intriguing forms and various size options of Blume and Zyl deliver a bold visual statement while meeting the illumination and acoustic needs of diverse spaces.

Blume 3

12.62" -

11.13"

12.62"

14.13"

17.13"

12.62"

Illumination