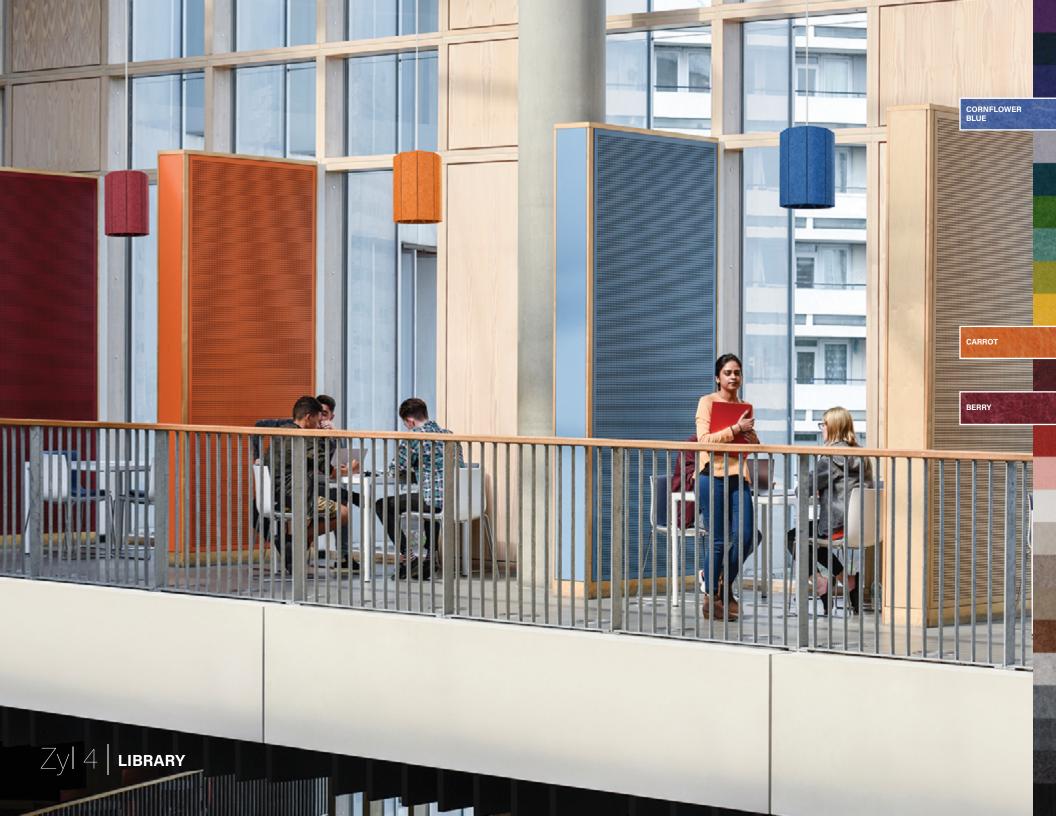

### Form and function come together with Zyl, which adds flair to interior spaces while creating a more pleasant environment.

- Solid or Pinstripe design
- Nominal 8" and 12" diameter pendants with three height options for each size
- Made of eco-friendly, PET felt material
- Broad PET felt color palette enables hundreds of color combinations
- Mix and match finishes and colors for canopy, stem, and cord
- Lumen output range: 700 3000lm
- Spot to Super Wide Flood distributions
- Multiple driver options: compatible with several lighting control systems
- Accommodates various ceiling applications: grid, drywall, and open ceiling
- Use as individual pendants or clustered