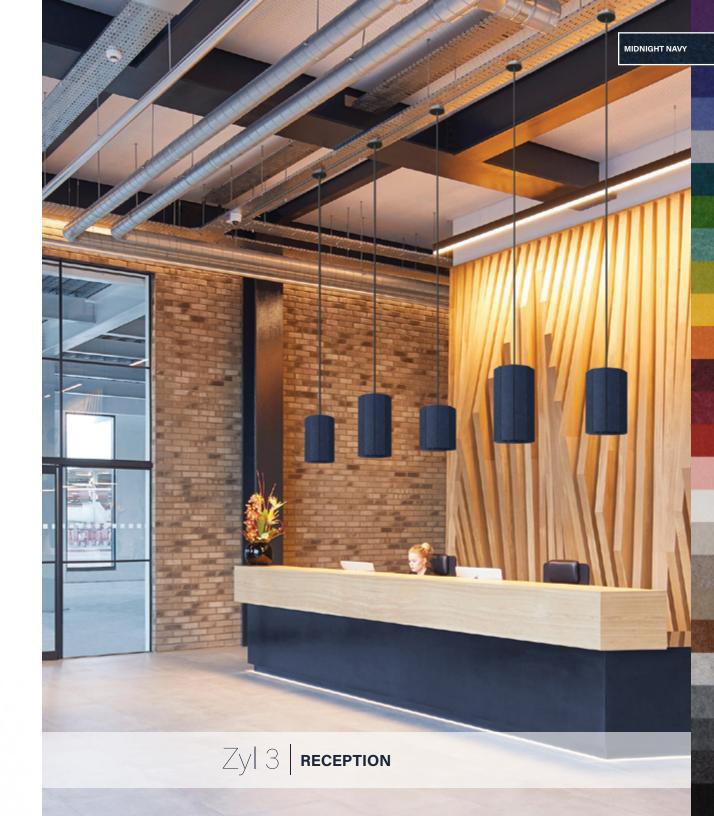

### Form and function come together with Zyl, which adds flair to interior spaces while creating a more pleasant environment.

- Solid or Pinstripe design
- Nominal 8" and 12" diameter pendants with three height options for each size
- Made of eco-friendly, PET felt material
- Broad PET felt color palette enables hundreds of color combinations
- Mix and match finishes and colors for canopy, stem, and cord
- Lumen output range: 700 3000lm
- Spot to Super Wide Flood distributions
- Multiple driver options: compatible with several lighting control systems
- Accommodates various ceiling applications: grid, drywall, and open ceiling
- Use as individual pendants or clustered

ZYL 3 | 12" | PINSTRIPE