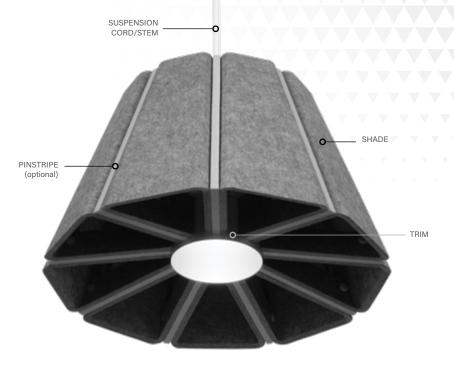

# Blume

Inspired by mother nature, Blume is an architectural pendant that adds a flourish of color and delivers optimal illumination while quieting a space.

- Solid or Pinstripe design
- Nominal 12" and 19" diameter pendants
- Made of eco-friendly, PET felt material
- Broad PET felt color palette enables hundreds of color combinations
- Mix and match finishes and colors for canopy, stem, and cord
- Lumen output range: 700- 3000lm
- Spot to Super Wide Flood distributions
- Multiple driver options: compatible with several lighting control systems
- Accommodates various ceiling applications: grid, drywall, and open ceiling
- Use as individual pendants or clustered

### Size & Shape

Blume 3

The simple yet intriguing forms and various size options of Blume and Zyl deliver a bold visual statement while meeting the illumination and acoustic needs of diverse spaces.

Blume 3

12.62" -

11.13"

12.62"

14.13"

17.13"

12.62"

Illumination