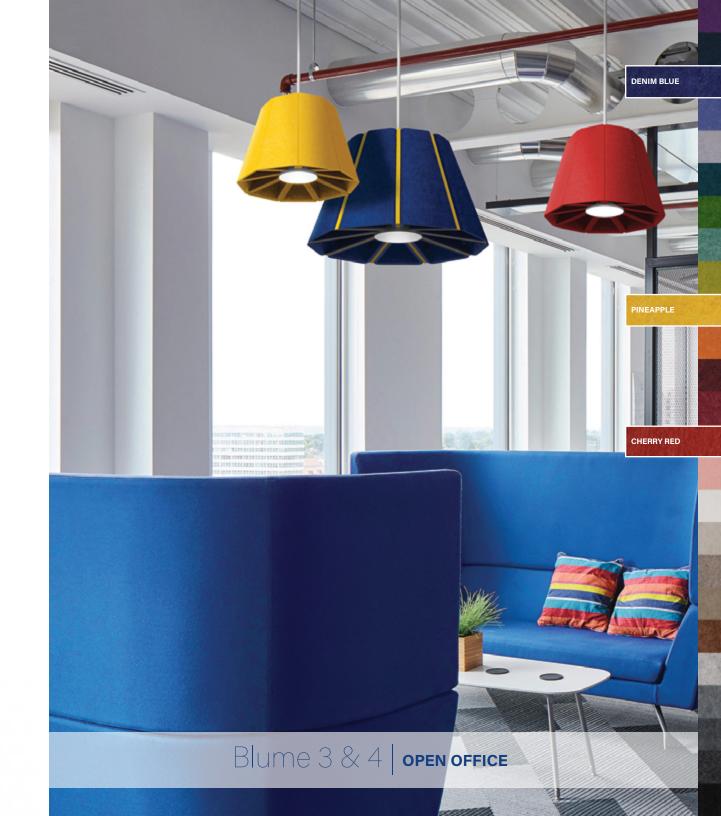

# Blume

Inspired by mother nature, Blume is an architectural pendant that adds a flourish of color and delivers optimal illumination while quieting a space.

- Solid or Pinstripe design
- Nominal 12" and 19" diameter pendants
- Made of eco-friendly, PET felt material
- Broad PET felt color palette enables hundreds of color combinations
- Mix and match finishes and colors for canopy, stem, and cord
- Lumen output range: 700- 3000lm
- Spot to Super Wide Flood distributions
- Multiple driver options: compatible with several lighting control systems
- Accommodates various ceiling applications: grid, drywall, and open ceiling
- Use as individual pendants or clustered

### **PET Material**

Shade material is 100% polyester containing up to 50% recycled plastic bottles (PET) with an ASTM E-84 Class A / CAN ULC S102 fire rating and is moisture resistant. It is Declare Certified, LBC Red List Free. Select from hundreds of PET felt color combinations to achieve a personalized aesthetic.

### STANDARD COLORS

### **PREMIUM COLORS\***