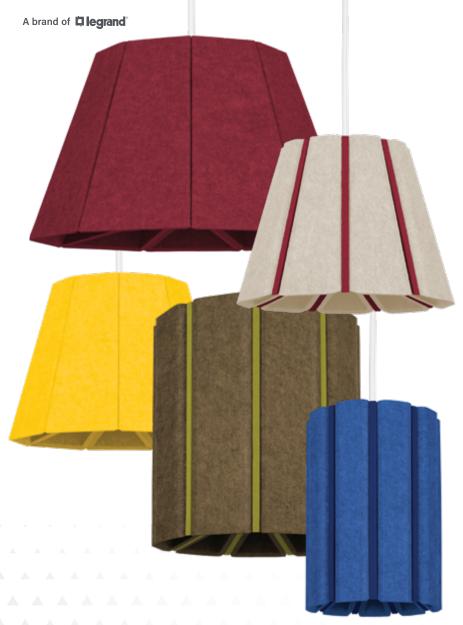

# Blume

Inspired by mother nature, Blume is an architectural pendant that adds a flourish of color and delivers optimal illumination while quieting a space.

- Solid or Pinstripe design
- Nominal 12" and 19" diameter pendants
- Made of eco-friendly, PET felt material
- Broad PET felt color palette enables hundreds of color combinations
- Mix and match finishes and colors for canopy, stem, and cord
- Lumen output range: 700- 3000lm
- Spot to Super Wide Flood distributions
- Multiple driver options: compatible with several lighting control systems
- Accommodates various ceiling applications: grid, drywall, and open ceiling
- Use as individual pendants or clustered

### Form and function come together with Zyl, which adds flair to interior spaces while creating a more pleasant environment.

- Solid or Pinstripe design
- Nominal 8" and 12" diameter pendants with three height options for each size
- Made of eco-friendly, PET felt material
- Broad PET felt color palette enables hundreds of color combinations
- Mix and match finishes and colors for canopy, stem, and cord
- Lumen output range: 700 3000lm
- Spot to Super Wide Flood distributions
- Multiple driver options: compatible with several lighting control systems
- Accommodates various ceiling applications: grid, drywall, and open ceiling
- Use as individual pendants or clustered