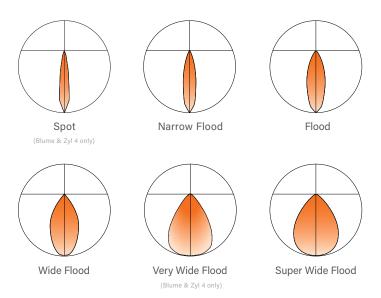

### **Optics**

Two optic options, 50° and 80° cut-offs, promote visual comfort and control brightness while a selection of distributions, from spot to super wide flood, support various commercial applications.