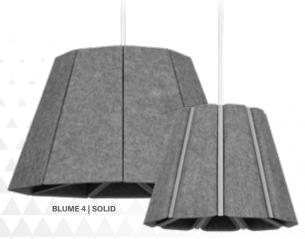

# Blume

Inspired by mother nature, Blume is an architectural pendant that adds a flourish of color and delivers optimal illumination while quieting a space.

- Solid or Pinstripe design
- Nominal 12" and 19" diameter pendants
- Made of eco-friendly, PET felt material
- Broad PET felt color palette enables hundreds of color combinations
- Mix and match finishes and colors for canopy, stem, and cord
- Lumen output range: 700- 3000lm
- Spot to Super Wide Flood distributions
- Multiple driver options: compatible with several lighting control systems
- Accommodates various ceiling applications: grid, drywall, and open ceiling
- Use as individual pendants or clustered

### Size & Shape

Blume 3

The simple yet intriguing forms and various size options of Blume and Zyl deliver a bold visual statement while meeting the illumination and acoustic needs of diverse spaces.

Blume 3