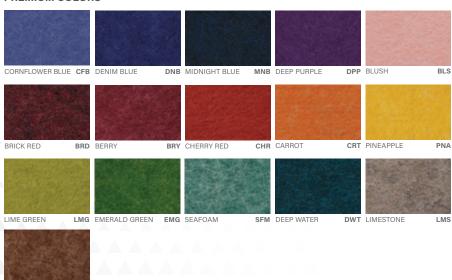

|  |                  | 1500L        | 1509             | 18           | 86  |
|  |                  | 2000L        | 2074             | 24           | 88  |
|  |                  | 2500L        | 2609             | 31           | 84  |
|  |                  | 3000L        | 2906             | 34           | 84  |
|  |                  |              |                  |              |     |



ZYL 3 | PINSTRIPE

# Finishes

### **PET Material**

Shade material is 100% polyester containing up to 50% recycled plastic bottles (PET) with an ASTM E-84 Class A / CAN ULC S102 fire rating and is moisture resistant. It is Declare Certified, LBC Red List Free. Select from hundreds of PET felt color combinations to achieve a personalized aesthetic.

### STANDARD COLORS



### **PREMIUM COLORS\***





### **CANOPY TYPES**









**MOUNTING TYPES** 







### **CORD COLORS**







CANOPY/STEM/TRIM PAINT FINISHES







BLACK

BK WHITE

WH PALLADIUM SILVER PS





FOCAL POINT

Bringing It All To Light\*













©2022 Focal Point, LLC. 4141 S Pulaski Road, Chicago, IL 60632 | T 773.247.9494 | www.focalpointlights.com All rights reserved. "Focal Point", "Bringing It All To Light", "Blume", "Zyl", and the light-ray graphic are trademarks or registered trademarks of Focal Point, LLC. Visit www.focalpointlights.com for specification and other details on our entire catalog.