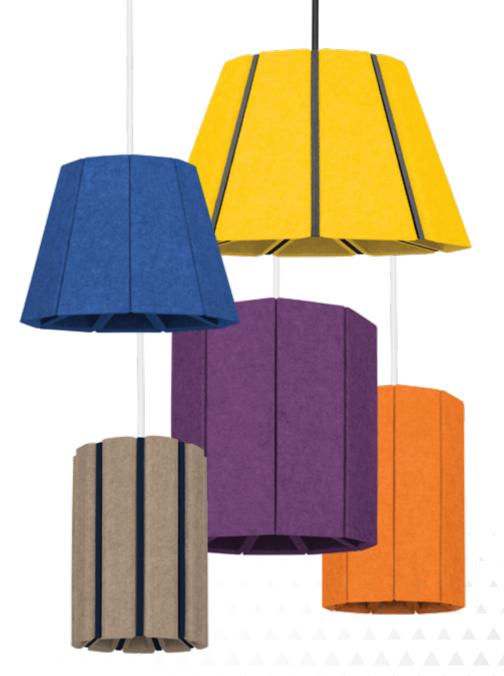

# Blume

Inspired by mother nature, Blume is an architectural pendant that adds a flourish of color and delivers optimal illumination while quieting a space.

- Solid or Pinstripe design
- Nominal 12" and 19" diameter pendants
- Made of eco-friendly, PET felt material
- Broad PET felt color palette enables hundreds of color combinations
- Mix and match finishes and colors for canopy, stem, and cord
- Lumen output range: 700- 3000lm
- Spot to Super Wide Flood distributions
- Multiple driver options: compatible with several lighting control systems
- Accommodates various ceiling applications: grid, drywall, and open ceiling
- Use as individual pendants or clustered

### Form and function come together with Zyl, which adds flair to interior spaces while creating a more pleasant environment.

- Solid or Pinstripe design
- Nominal 8" and 12" diameter pendants with three height options for each size
- Made of eco-friendly, PET felt material
- Broad PET felt color palette enables hundreds of color combinations
- Mix and match finishes and colors for canopy, stem, and cord
- Lumen output range: 700 3000lm
- Spot to Super Wide Flood distributions
- Multiple driver options: compatible with several lighting control systems
- Accommodates various ceiling applications: grid, drywall, and open ceiling
- Use as individual pendants or clustered

### Size & Shape

Blume 3

The simple yet intriguing forms and various size options of Blume and Zyl deliver a bold visual statement while meeting the illumination and acoustic needs of diverse spaces.

Blume 3