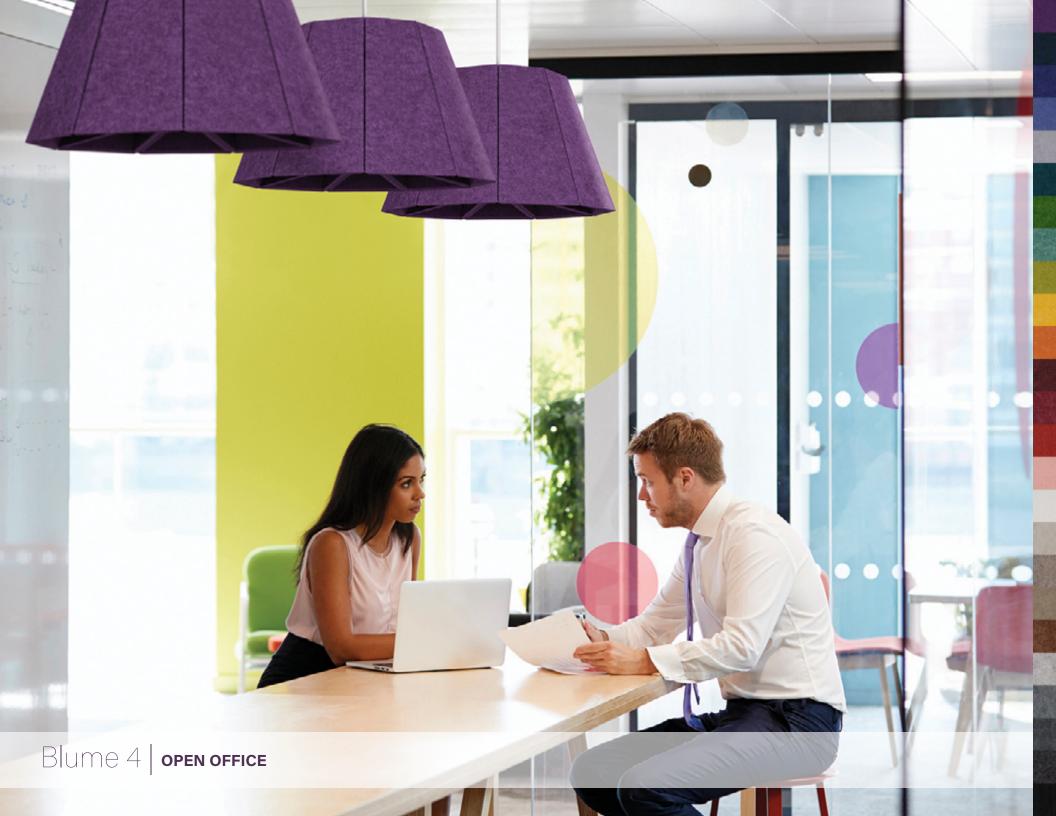

# Blume

Inspired by mother nature, Blume is an architectural pendant that adds a flourish of color and delivers optimal illumination while quieting a space.

- Solid or Pinstripe design
- Nominal 12" and 19" diameter pendants
- Made of eco-friendly, PET felt material
- Broad PET felt color palette enables hundreds of color combinations
- Mix and match finishes and colors for canopy, stem, and cord
- Lumen output range: 700- 3000lm
- Spot to Super Wide Flood distributions
- Multiple driver options: compatible with several lighting control systems
- Accommodates various ceiling applications: grid, drywall, and open ceiling
- Use as individual pendants or clustered

BLUME 3 | PINSTRIPE