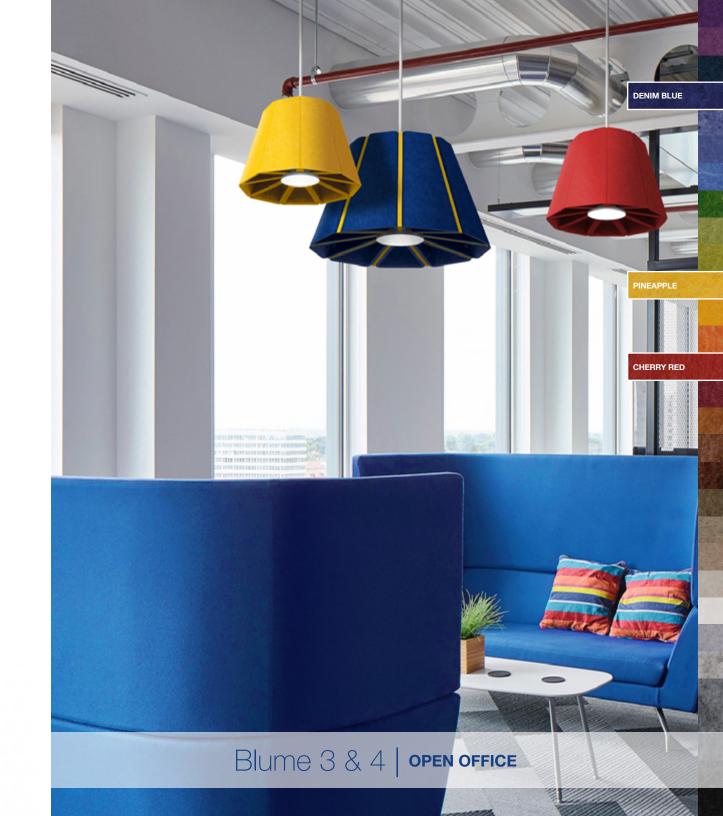

# Blume

Inspired by mother nature, Blume is an architectural pendant that adds a flourish of color and delivers optimal illumination while quieting a space.

- · Solid or Pinstripe design
- Nominal 12" and 19" diameter pendants
- Made of eco-friendly, PET felt material
- 30 PET felt color options and hundreds of color combinations
- Mix and match finishes and colors for canopy, stem, and cord
- Lumen output range: 700- 3000lm
- Spot to Super Wide Flood distributions
- Multiple driver options: compatible with several lighting control systems
- Accommodates various ceiling applications: grid, drywall, and open ceiling
- Use as individual pendants or clustered

# Form and function come together with Zyl, which adds flair to interior spaces while creating a more pleasant environment.

- · Solid or Pinstripe design
- Nominal 8" and 12" diameter pendants with three height options for each size
- Made of eco-friendly, PET felt material
- 30 PET felt color options and hundreds of color combinations
- Mix and match finishes and colors for canopy, stem, and cord
- · Lumen output range: 700 3000lm
- · Spot to Super Wide Flood distributions
- Multiple driver options: compatible with several lighting control systems
- Accommodates various ceiling applications: grid, drywall, and open ceiling
- · Use as individual pendants or clustered