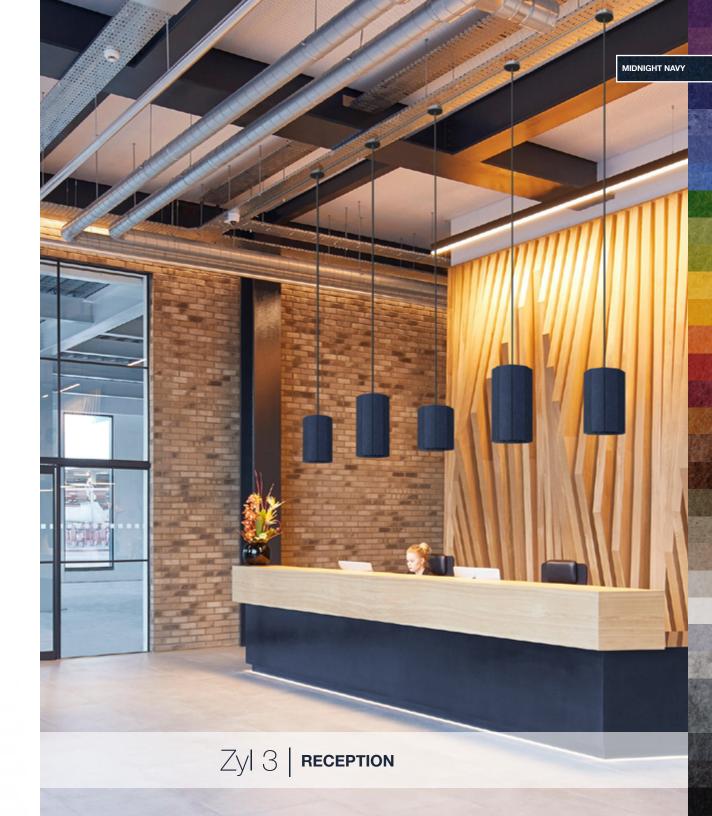

# Form and function come together with Zyl, which adds flair to interior spaces while creating a more pleasant environment.

- · Solid or Pinstripe design
- Nominal 8" and 12" diameter pendants with three height options for each size
- Made of eco-friendly, PET felt material
- 30 PET felt color options and hundreds of color combinations
- Mix and match finishes and colors for canopy, stem, and cord
- · Lumen output range: 700 3000lm
- · Spot to Super Wide Flood distributions
- Multiple driver options: compatible with several lighting control systems
- Accommodates various ceiling applications: grid, drywall, and open ceiling
- · Use as individual pendants or clustered

ZYL 3 | 12" | PINSTRIPE