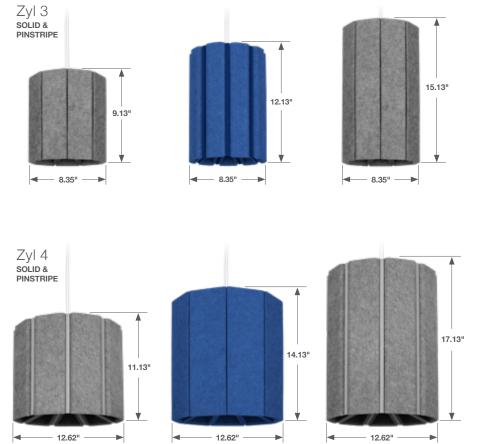

# Form and function come together with Zyl, which adds flair to interior spaces while creating a more pleasant environment.

- · Solid or Pinstripe design
- Nominal 8" and 12" diameter pendants with three height options for each size
- Made of eco-friendly, PET felt material
- 30 PET felt color options and hundreds of color combinations
- Mix and match finishes and colors for canopy, stem, and cord
- · Lumen output range: 700 3000lm
- · Spot to Super Wide Flood distributions
- Multiple driver options: compatible with several lighting control systems
- Accommodates various ceiling applications: grid, drywall, and open ceiling
- · Use as individual pendants or clustered

## Size & Shape

Blume 3

The simple yet intriguing forms and various size options of Blume and Zyl deliver a bold visual statement while meeting the illumination and acoustic needs of diverse spaces.

Blume 3