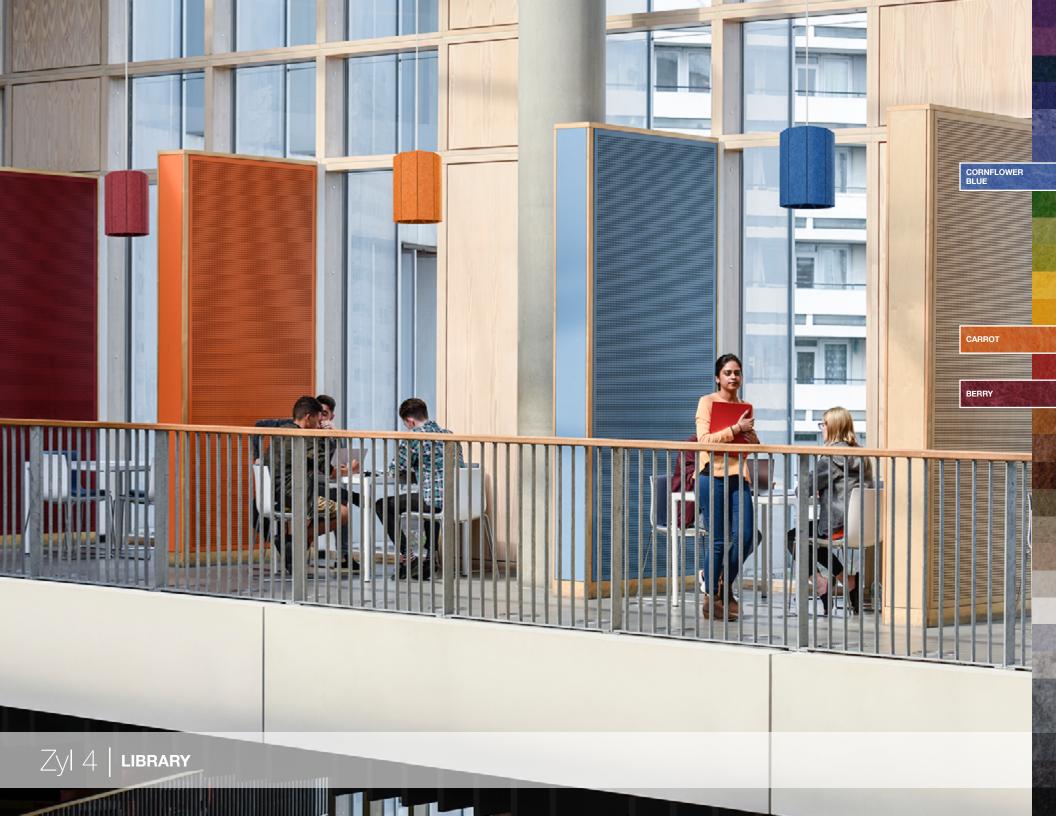

# Form and function come together with Zyl, which adds flair to interior spaces while creating a more pleasant environment.

- · Solid or Pinstripe design
- Nominal 8" and 12" diameter pendants with three height options for each size
- Made of eco-friendly, PET felt material
- 30 PET felt color options and hundreds of color combinations
- Mix and match finishes and colors for canopy, stem, and cord
- · Lumen output range: 700 3000lm
- · Spot to Super Wide Flood distributions
- Multiple driver options: compatible with several lighting control systems
- Accommodates various ceiling applications: grid, drywall, and open ceiling
- · Use as individual pendants or clustered