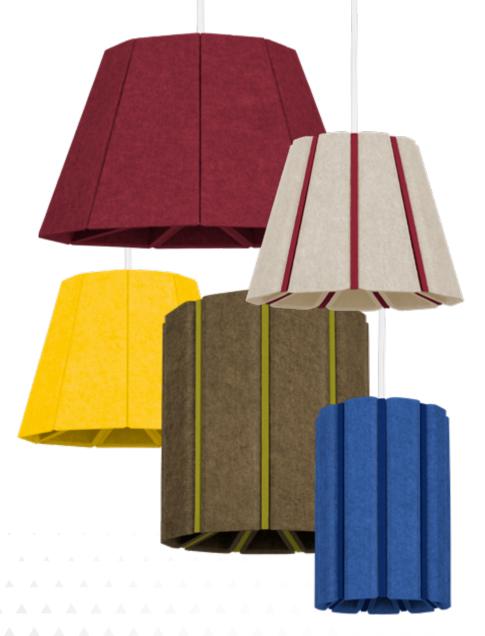

# Blume

Inspired by mother nature, Blume is an architectural pendant that adds a flourish of color and delivers optimal illumination while quieting a space.

- · Solid or Pinstripe design
- Nominal 12" and 19" diameter pendants
- Made of eco-friendly, PET felt material
- 30 PET felt color options and hundreds of color combinations
- Mix and match finishes and colors for canopy, stem, and cord
- Lumen output range: 700- 3000lm
- Spot to Super Wide Flood distributions
- Multiple driver options: compatible with several lighting control systems
- Accommodates various ceiling applications: grid, drywall, and open ceiling
- Use as individual pendants or clustered

# Form and function come together with Zyl, which adds flair to interior spaces while creating a more pleasant environment.

- · Solid or Pinstripe design
- Nominal 8" and 12" diameter pendants with three height options for each size
- Made of eco-friendly, PET felt material
- 30 PET felt color options and hundreds of color combinations
- Mix and match finishes and colors for canopy, stem, and cord
- · Lumen output range: 700 3000lm
- · Spot to Super Wide Flood distributions
- Multiple driver options: compatible with several lighting control systems
- Accommodates various ceiling applications: grid, drywall, and open ceiling
- · Use as individual pendants or clustered

## Size & Shape

Blume 3

The simple yet intriguing forms and various size options of Blume and Zyl deliver a bold visual statement while meeting the illumination and acoustic needs of diverse spaces.

Blume 3