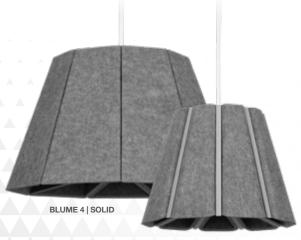

## Size & Shape

Blume 3

The simple yet intriguing forms and various size options of Blume and Zyl deliver a bold visual statement while meeting the illumination and acoustic needs of diverse spaces.

Blume 3