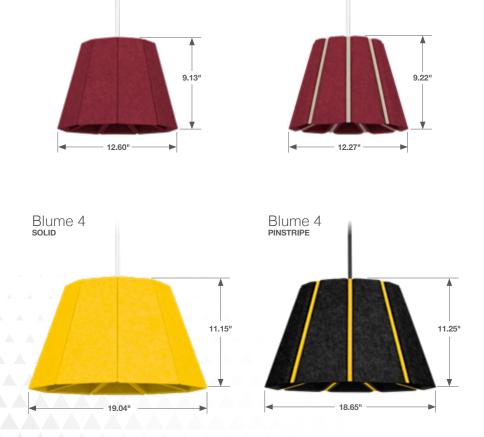

# Blume

Inspired by mother nature, Blume is an architectural pendant that adds a flourish of color and delivers optimal illumination while quieting a space.

- · Solid or Pinstripe design
- Nominal 12" and 19" diameter pendants
- Made of eco-friendly, PET felt material
- 30 PET felt color options and hundreds of color combinations
- Mix and match finishes and colors for canopy, stem, and cord
- Lumen output range: 700- 3000lm
- Spot to Super Wide Flood distributions
- Multiple driver options: compatible with several lighting control systems
- Accommodates various ceiling applications: grid, drywall, and open ceiling
- Use as individual pendants or clustered

## Size & Shape

Blume 3

The simple yet intriguing forms and various size options of Blume and Zyl deliver a bold visual statement while meeting the illumination and acoustic needs of diverse spaces.

Blume 3