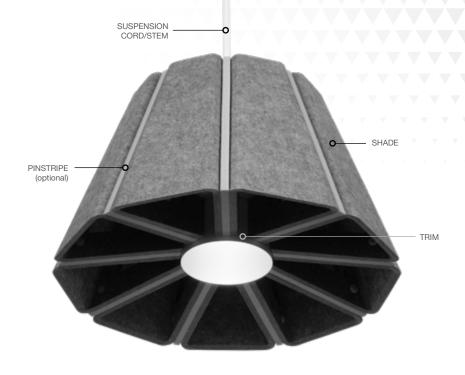

| 2057             | 24           | 86  |
| Blume 4<br>Zyl 4 | 1000L        | 1033             | 11           | 91  |
|                  | 1500L        | 1509             | 18           | 86  |
|                  | 2000L        | 2074             | 24           | 88  |
|                  | 2500L        | 2609             | 31           | 84  |
|                  | 3000L        | 2906             | 34           | 84  |





# Finishes

## **PET Material**

Shade material is 100% polyester containing up to 50% recycled plastic bottles (PET) with an ASTM E-84 Class A / CAN ULC S102 fire rating and is moisture resistant. Select from hundreds of PET felt color combinations to achieve a personalized aesthetic.

### STANDARD COLORS



#### **PREMIUM COLORS\***



#### **EXTENDED COLORS\***





### **MOUNTING TYPES**



& CORD



SHALLOW CANOPY &



SWIVEL STEM



POWER CANOPY & CORD

#### **CANOPY/STEM/TRIM PAINT FINISHES**



**BK** WHITE



WH PALLADIUM SILVER PS



BLACK









FOCAL POINT

Bringing It All To Light\*













©2020 Focal Point, LLC. 4141 S Pulaski Road, Chicago, IL 60632 | T 773.247 9494 | www.focalpointlights.com All rights reserved. "Focal Point", "Bringing It All To Light", "Blume", "Zyl", and the light-ray graphic are trademarks or registered trademarks of Focal Point, LLC. Visit www.focalpointlights.com for specification and other details on our entire catalog.