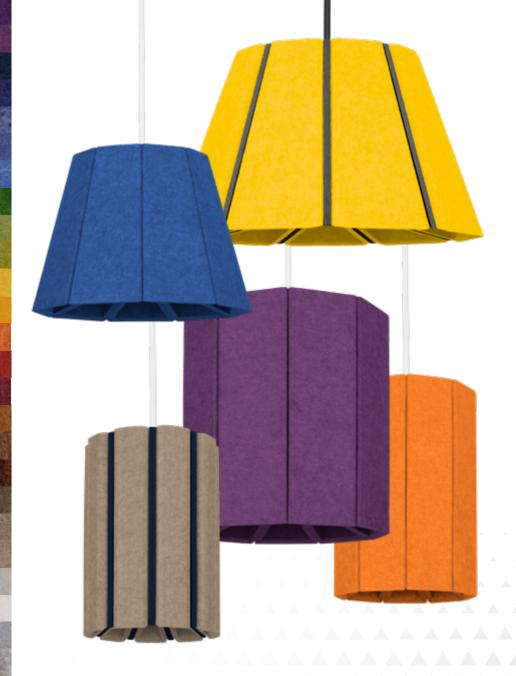

## Size & Shape

Blume 3

The simple yet intriguing forms and various size options of Blume and Zyl deliver a bold visual statement while meeting the illumination and acoustic needs of diverse spaces.

Blume 3

## **PET Material**

Shade material is 100% polyester containing up to 50% recycled plastic bottles (PET) with an ASTM E-84 Class A / CAN ULC S102 fire rating and is moisture resistant. Select from hundreds of PET felt color combinations to achieve a personalized aesthetic.

### STANDARD COLORS

#### **PREMIUM COLORS\***

#### **EXTENDED COLORS\***