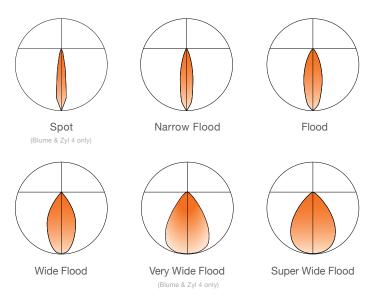

## **Optics**

Two optic options, 50° and 80° cut-offs, promote visual comfort and control brightness while a selection of distributions, from spot to super wide flood, support various commercial applications.