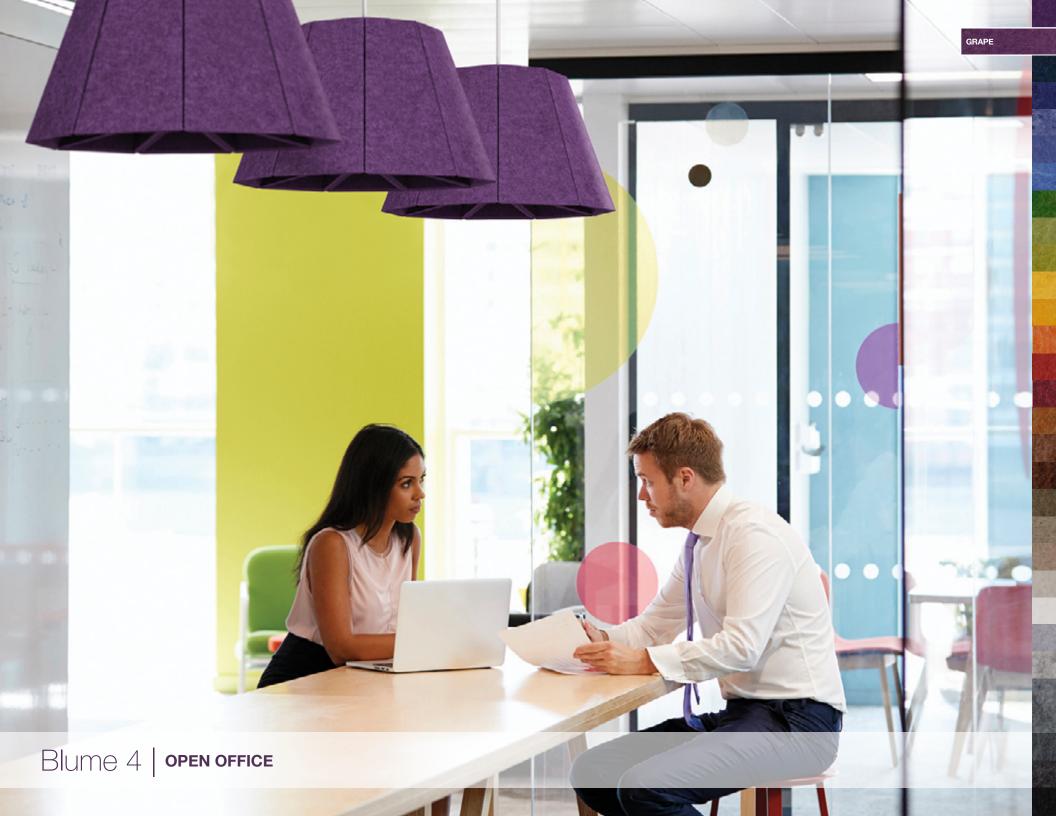

# Blume

Inspired by mother nature, Blume is an architectural pendant that adds a flourish of color and delivers optimal illumination while quieting a space.

- · Solid or Pinstripe design
- Nominal 12" and 19" diameter pendants
- Made of eco-friendly, PET felt material
- 30 PET felt color options and hundreds of color combinations
- Mix and match finishes and colors for canopy, stem, and cord
- Lumen output range: 700- 3000lm
- Spot to Super Wide Flood distributions
- Multiple driver options: compatible with several lighting control systems
- Accommodates various ceiling applications: grid, drywall, and open ceiling
- Use as individual pendants or clustered

BLUME 3 | PINSTRIPE