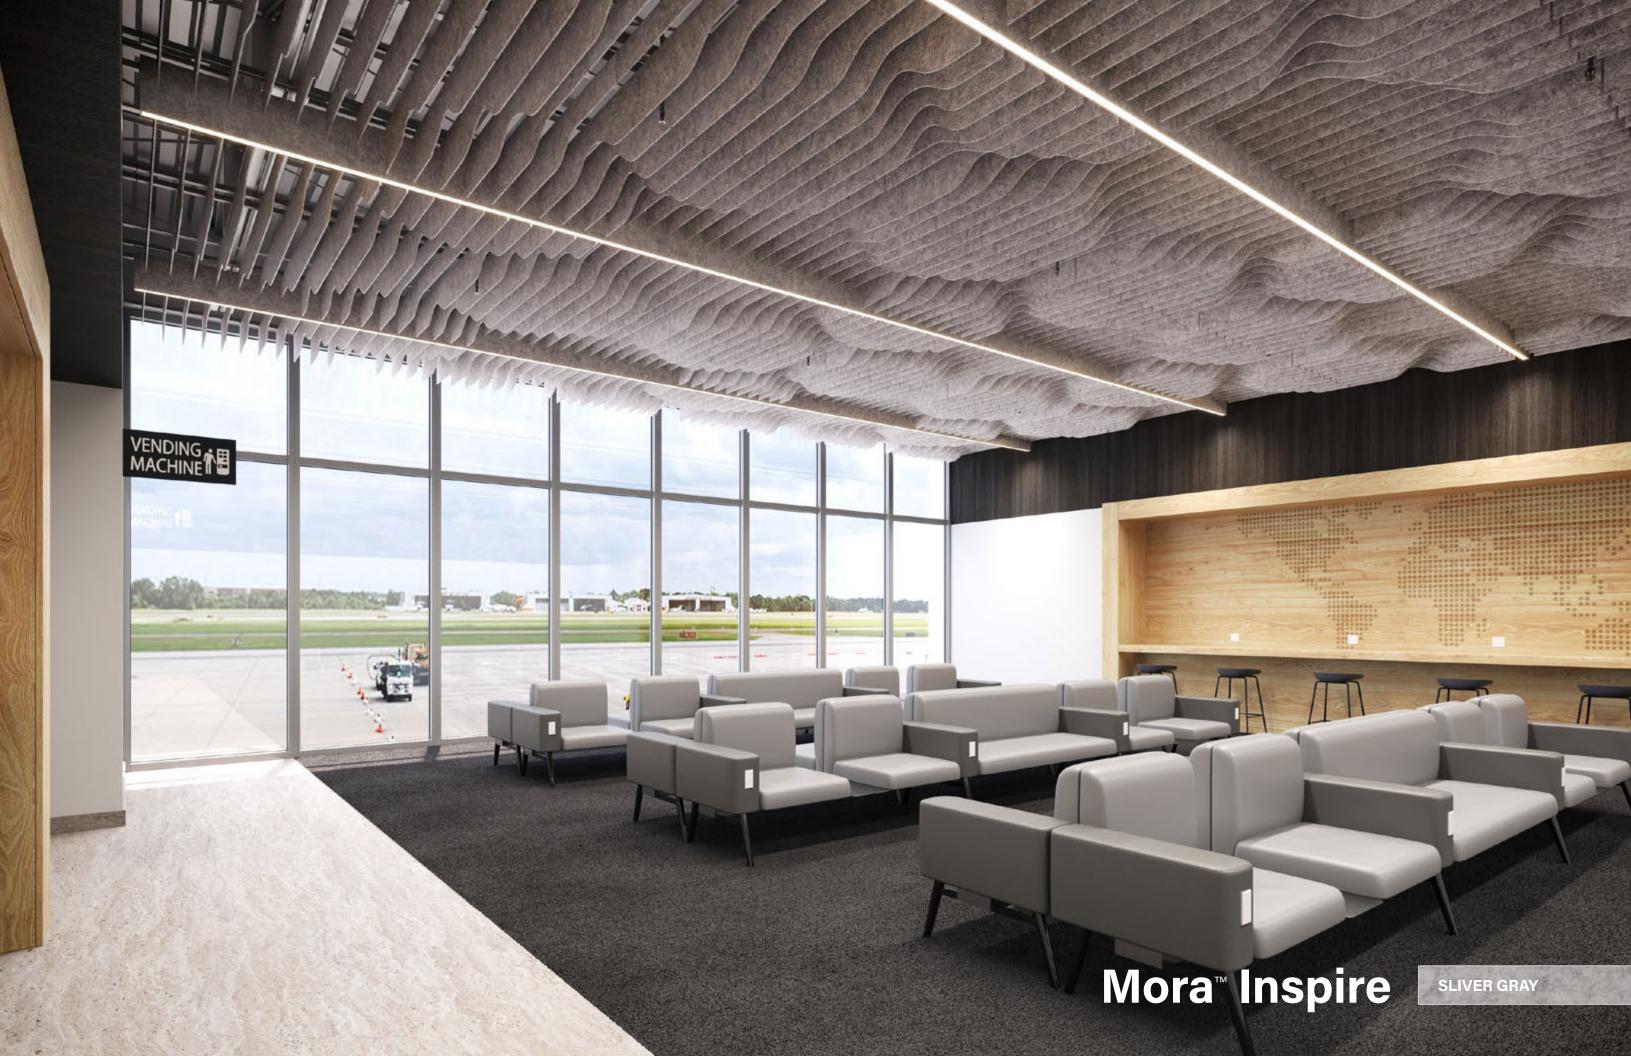

### SILVER GRAY

AirCore Blade<sup>®</sup> & Seem<sup>®</sup> 1 Acoustic

MONT

-

CINNAMON