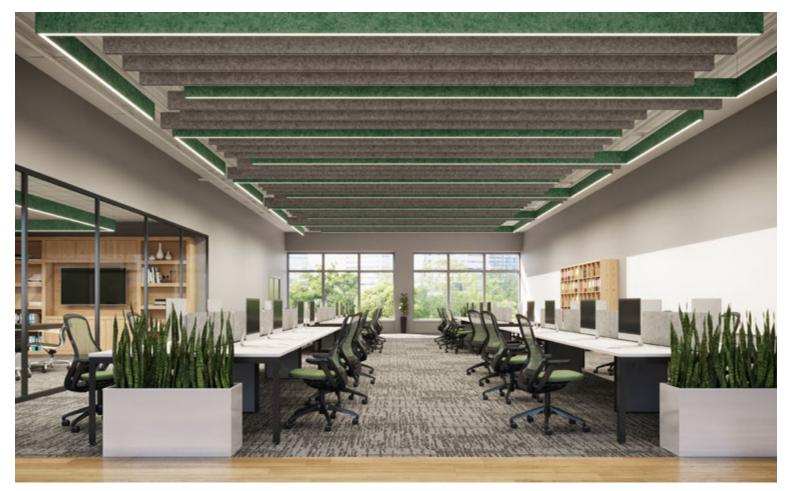

### SILVER GRAY

AirCore Blade<sup>®</sup> & Seem<sup>®</sup> 1 Acoustic

MONT

-

CINNAMON