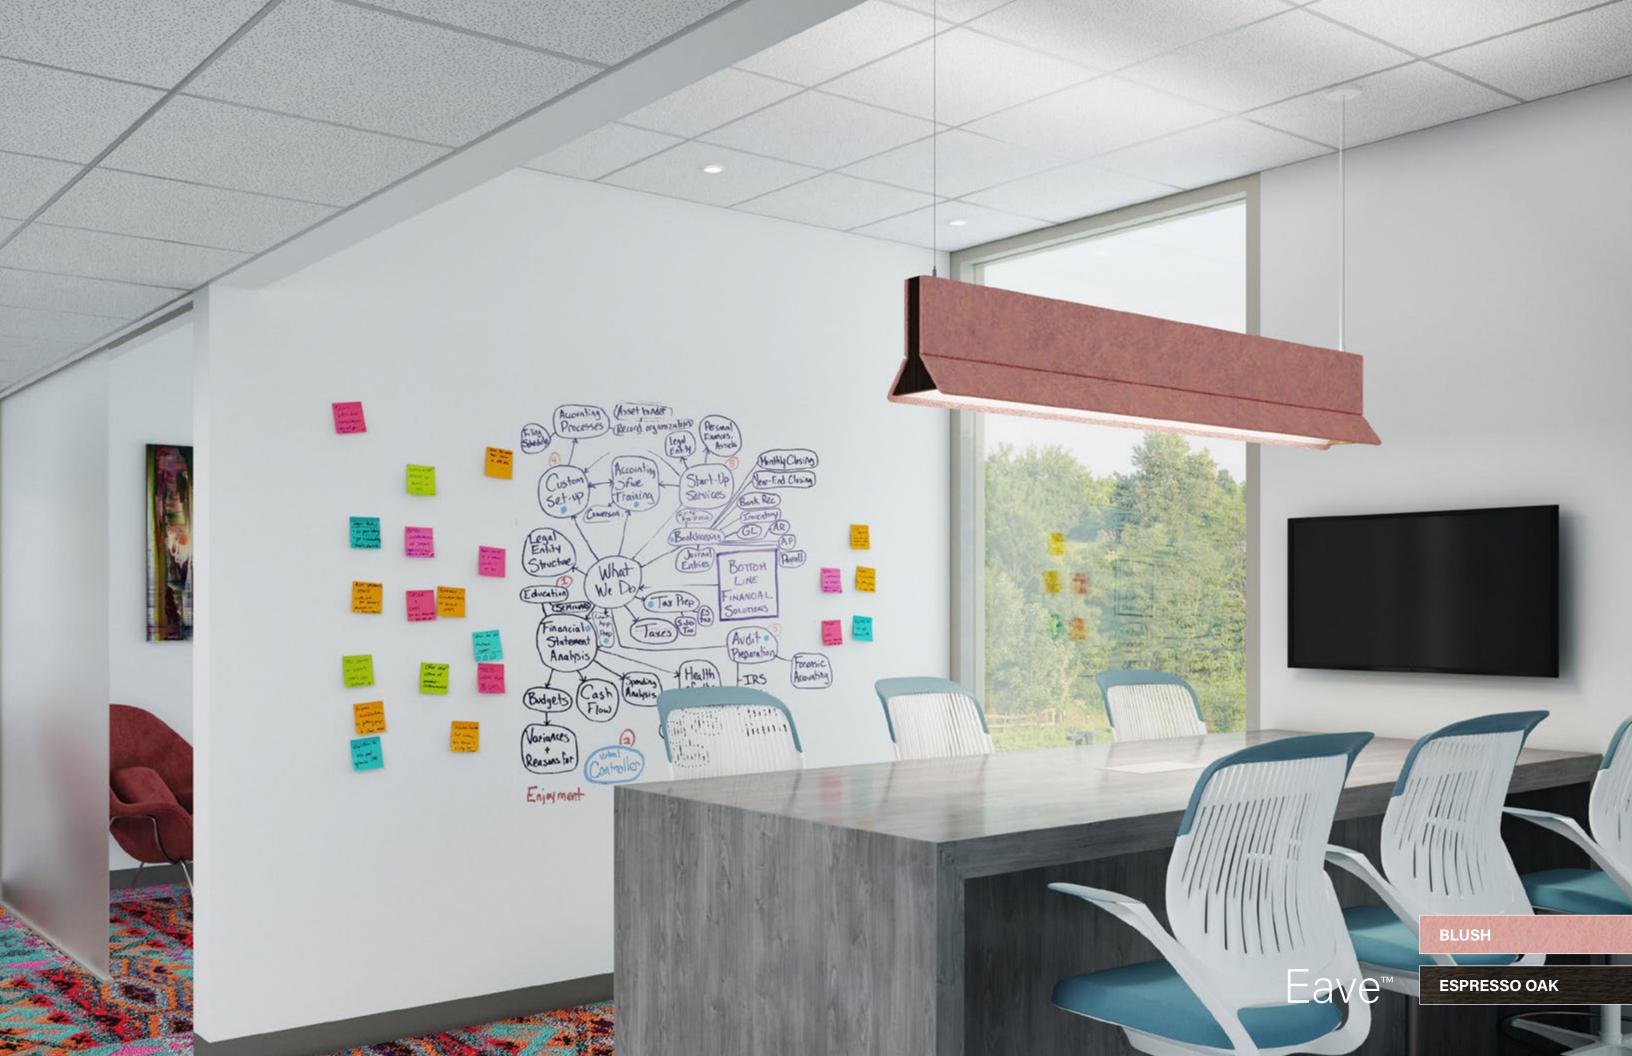

### Eave<sup>™</sup> End Cap Colors

Espresso Oak

Denim Blue

Seafoam

Cherry Red

Limestone

Slate

Cornflower Blue