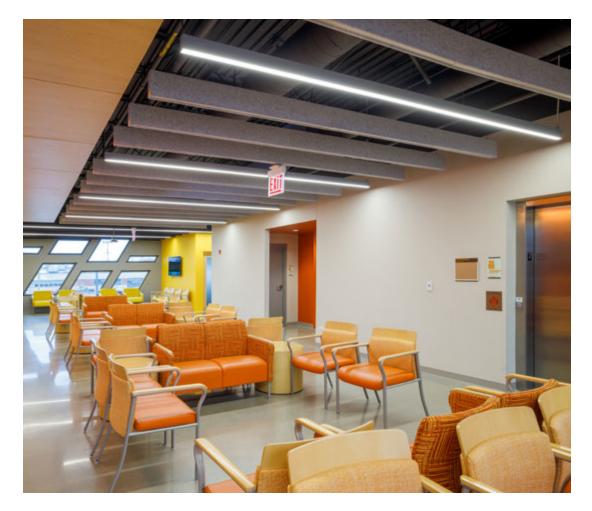

### Seem<sup>®</sup> 1 Acoustic

Project: AD EX | Dallas, TX Architect: Omniplan Photography: Craig D. Blackmon, FAIA

CHARCOAL GRAY

Project: Esperanza Healthcare | Chicago, IL Architect: Juan Gabriel Moreno Architects (JGMA) Photography: John Sternisha