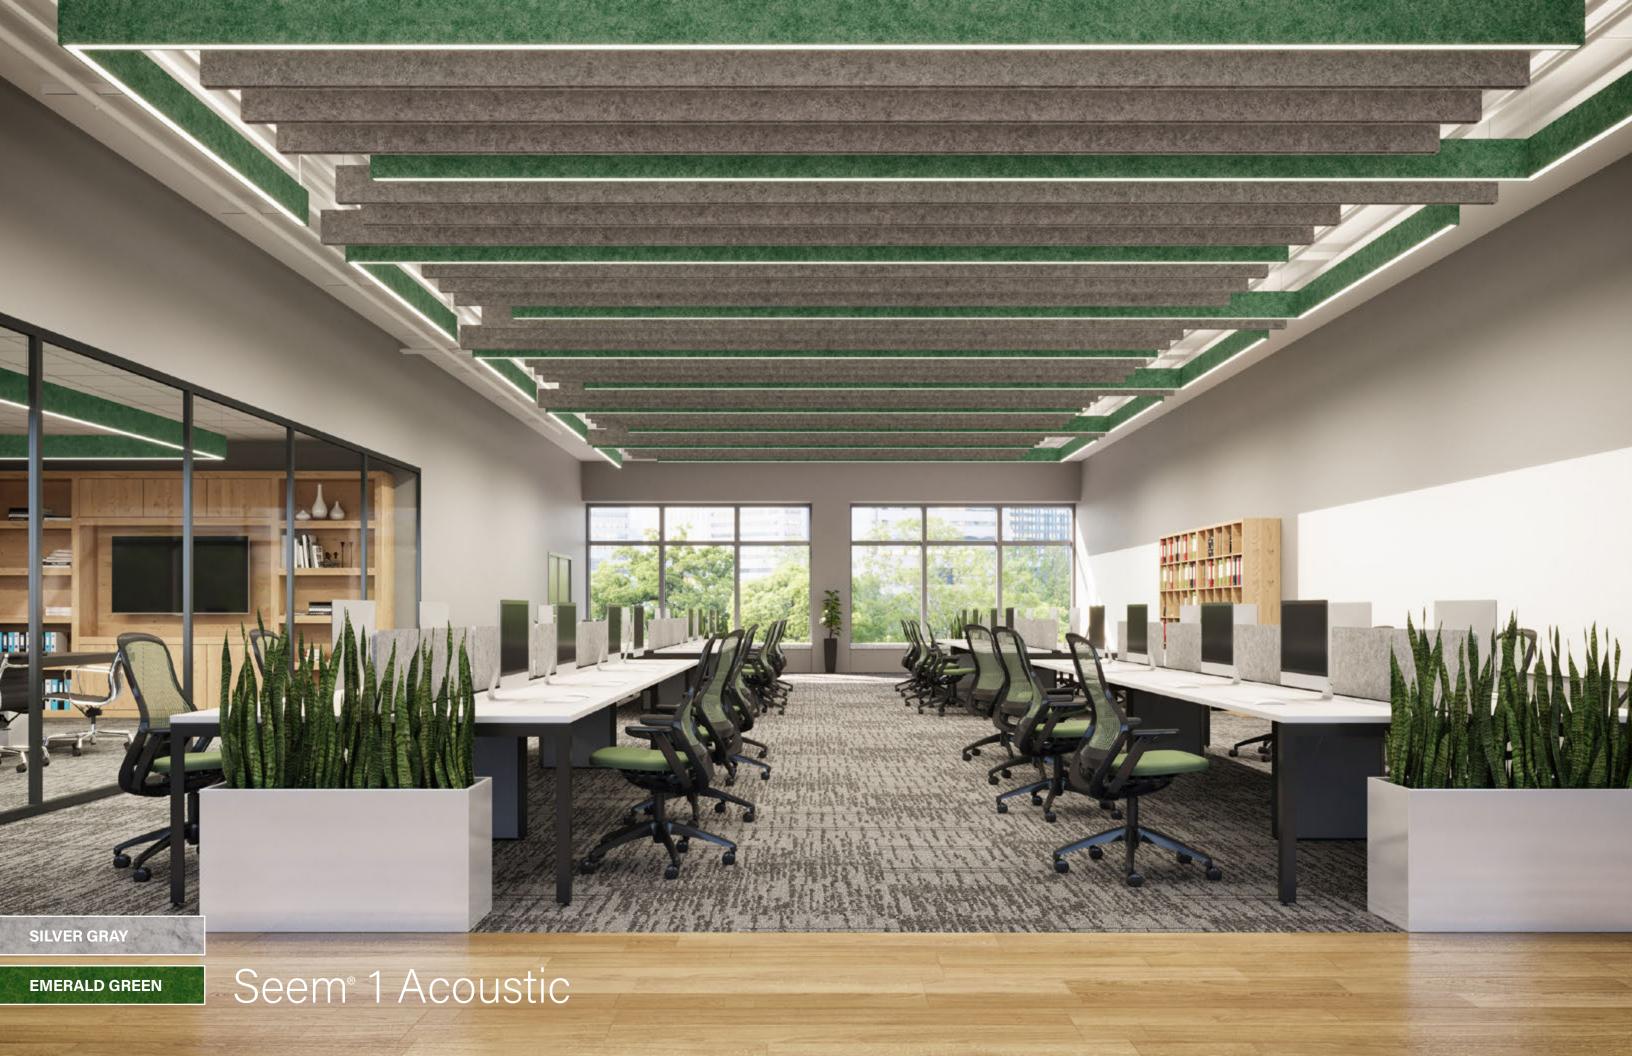

### SILVER GRAY

AirCore Blade<sup>®</sup> & Seem<sup>®</sup> 1 Acoustic

MONT

-

CINNAMON