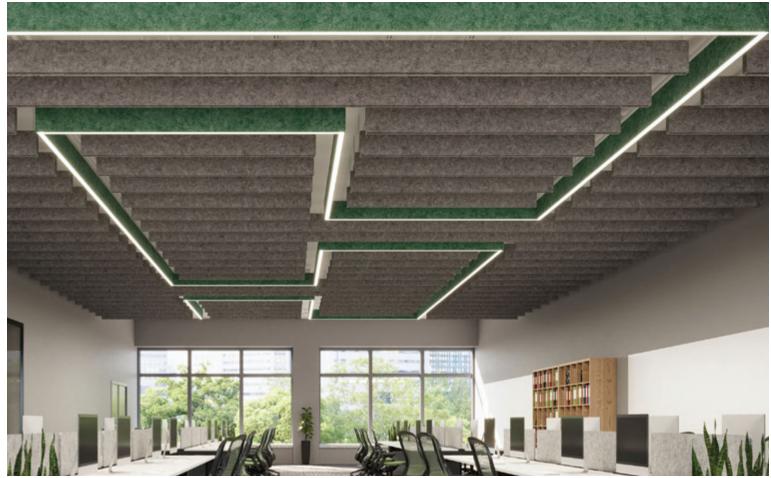

### SILVER GRAY

AirCore Blade<sup>®</sup> & Seem<sup>®</sup> 1 Acoustic

MONT

-

CINNAMON