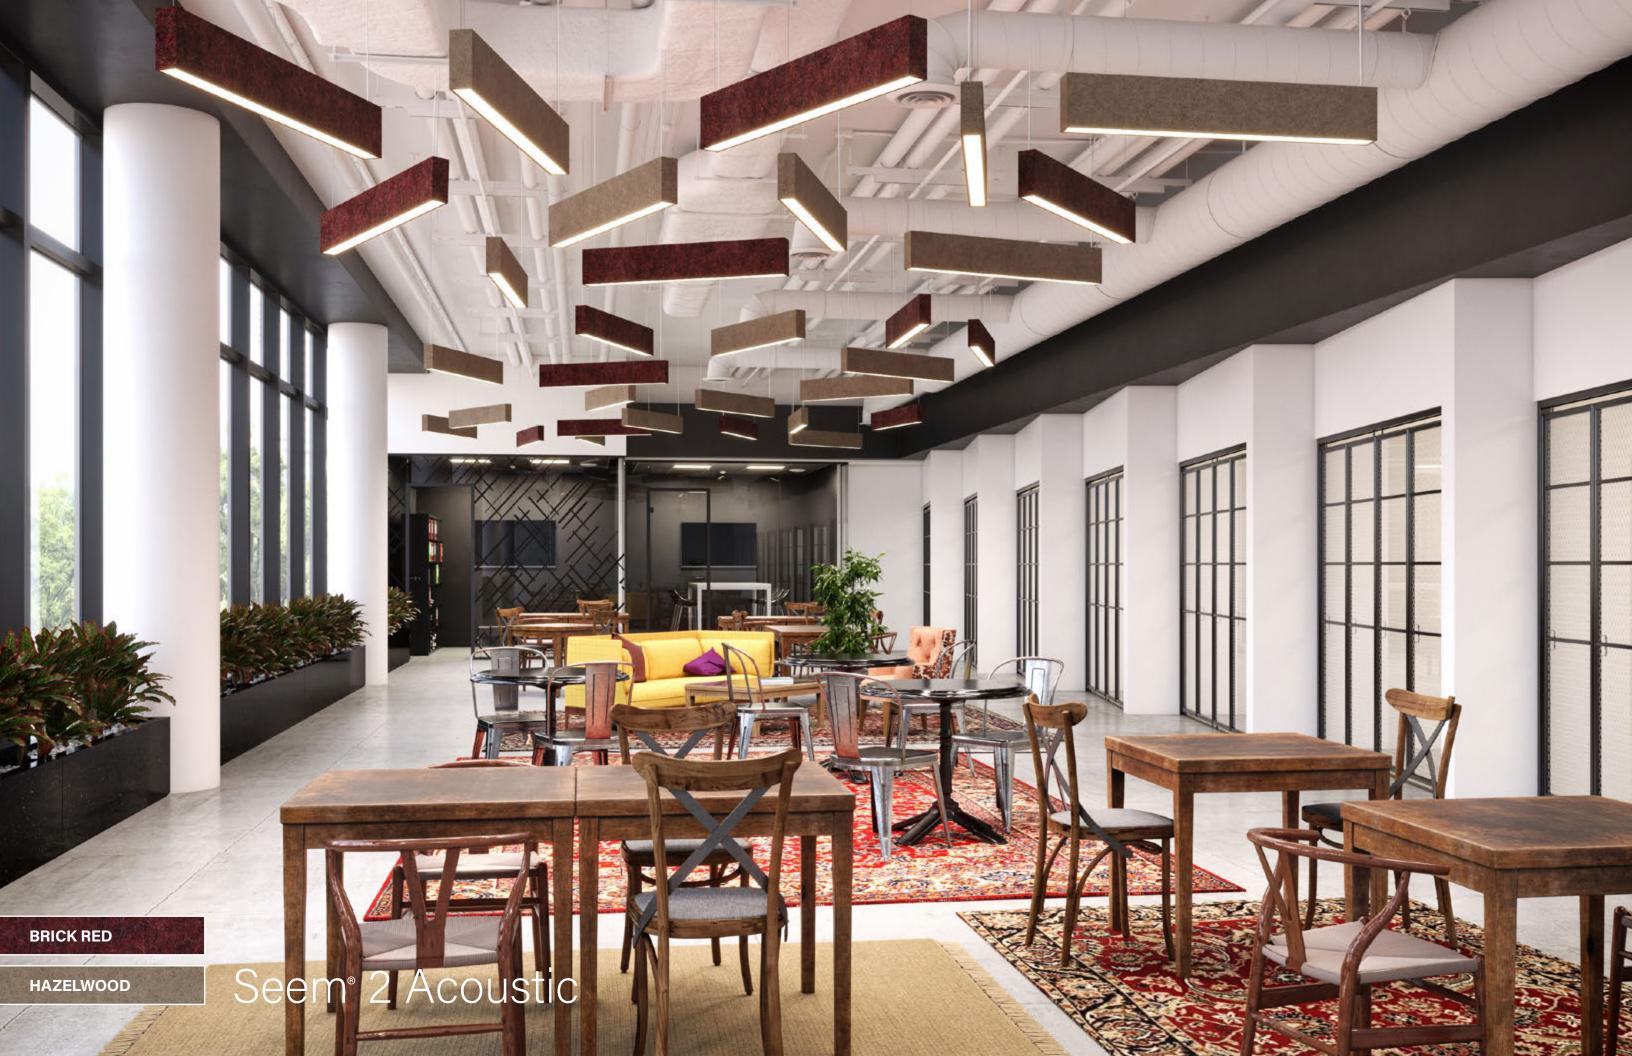

# Seem<sup>®</sup> 1 Acoustic

Project: KBM Hogue | Sacramento, CA Architect: RMW Architecture & Interiors Photography: Chad Davies

Photography: Perter Molick

AC

the stress

SILVER GRAY

CHERRY RED