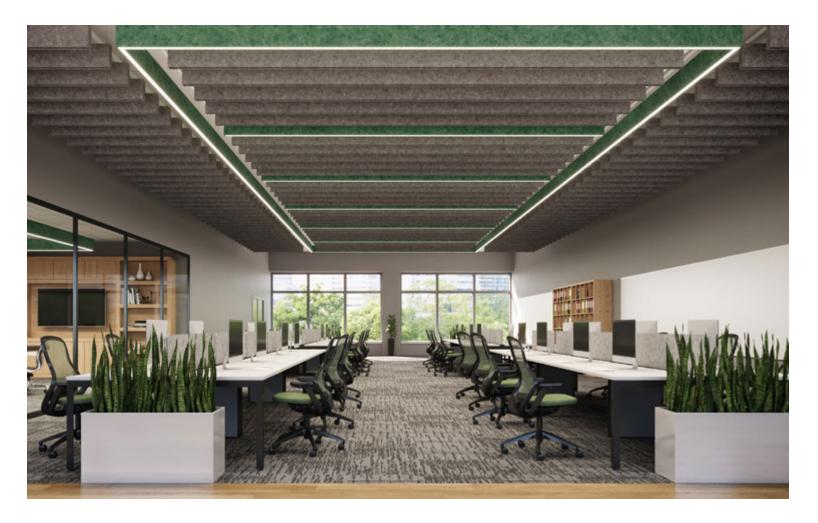

### SILVER GRAY

AirCore Blade<sup>®</sup> & Seem<sup>®</sup> 1 Acoustic

MONT

-

CINNAMON