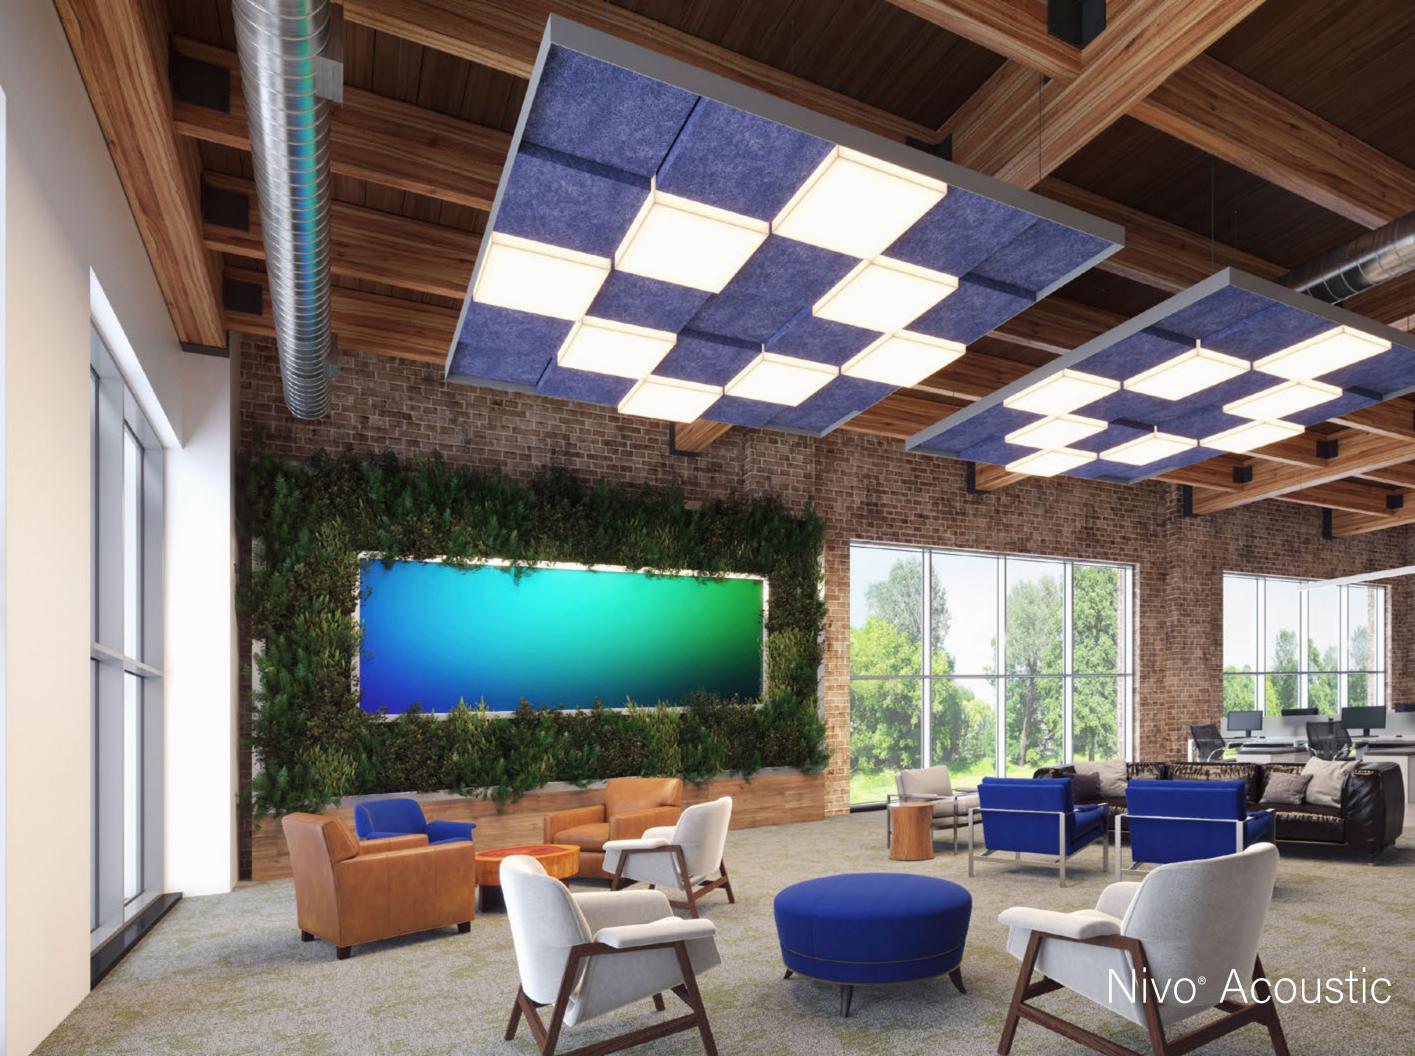

HAZELWOOD

Nivo<sup>®</sup> Acoustic

=

うたい

CORNFLOWER BLUE

PINEAPPLE

DEEP PURPLE

PEARL ICE