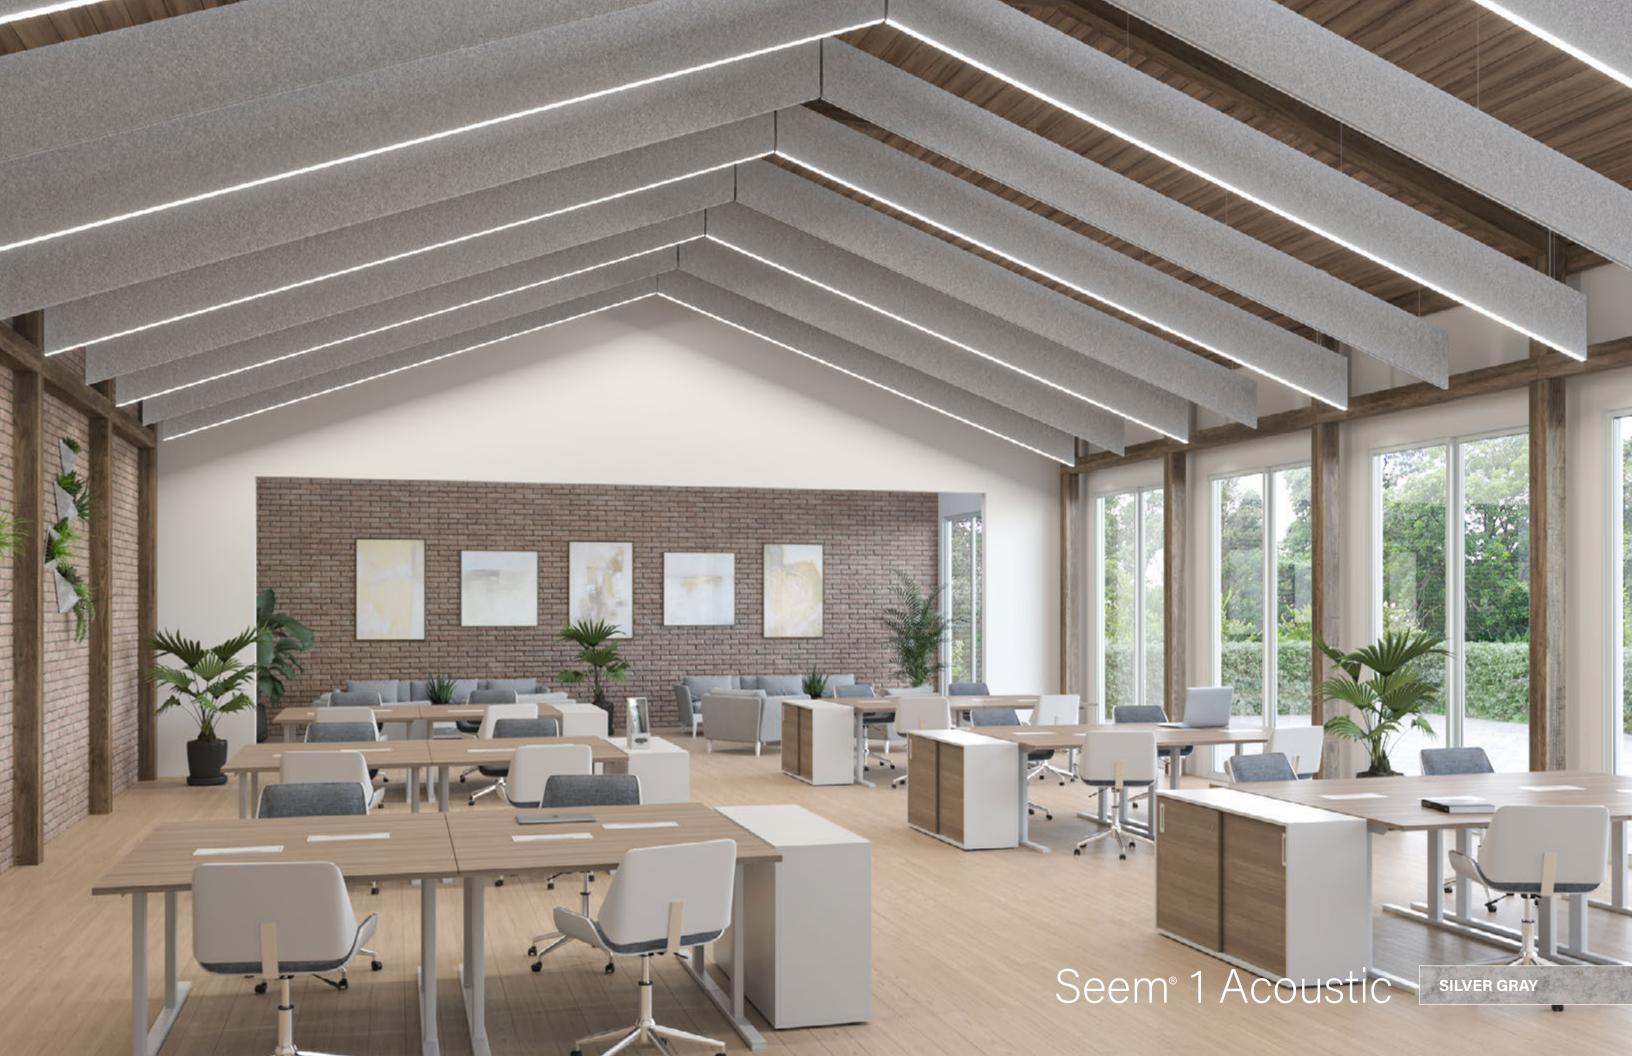

### SILVER GRAY

AirCore Blade<sup>®</sup> & Seem<sup>®</sup> 1 Acoustic

MONT

-

CINNAMON