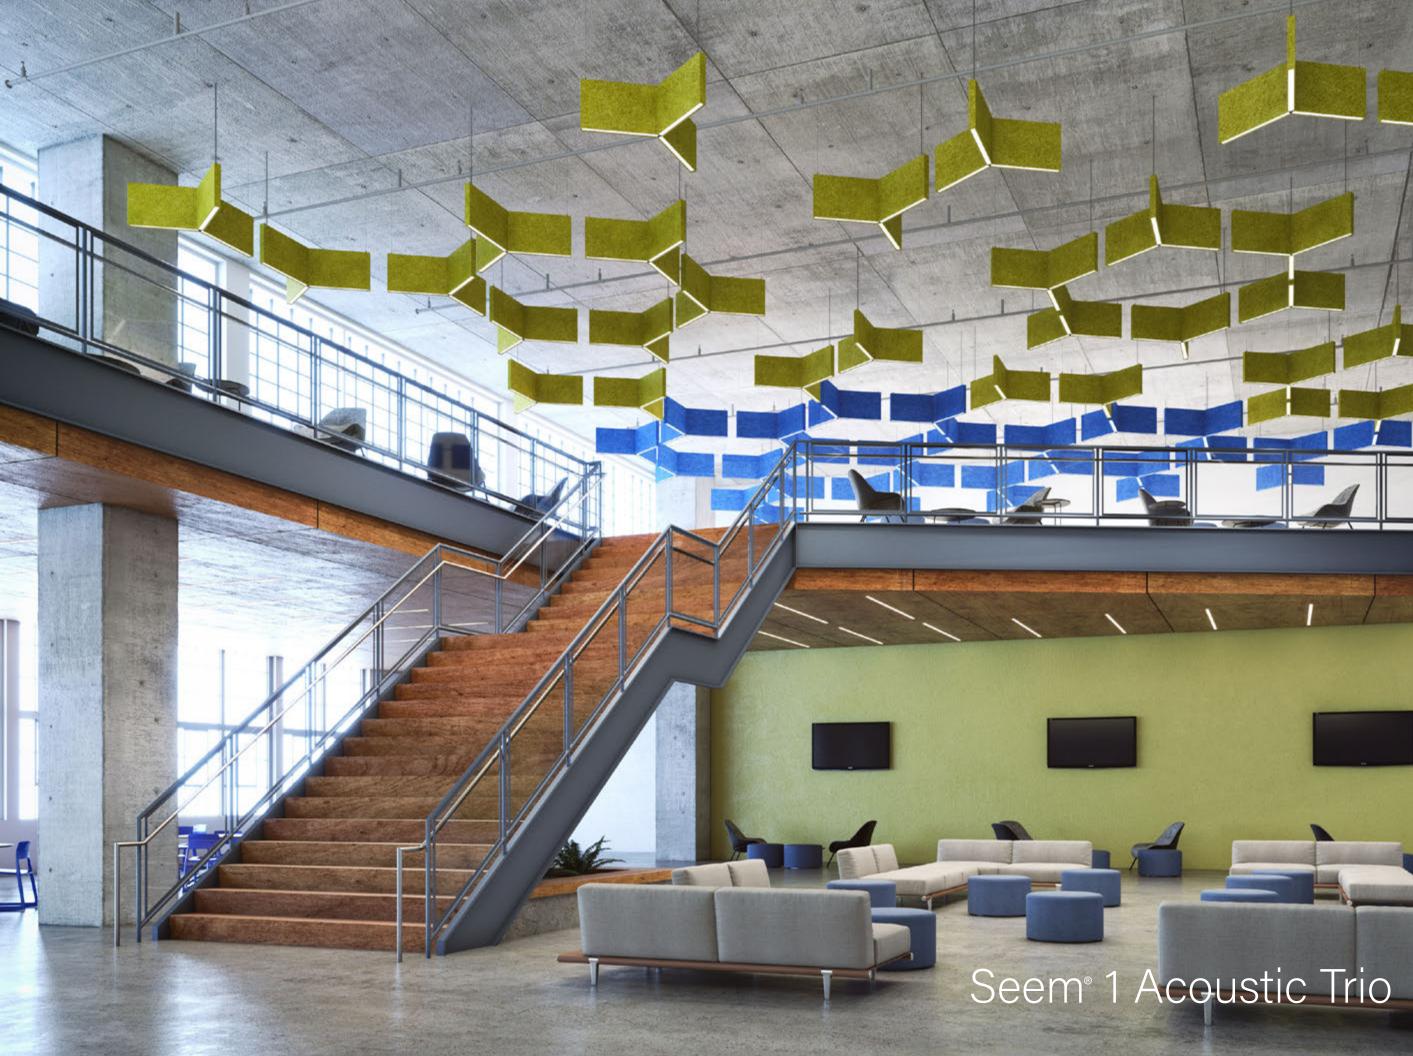

graphy: John Sternisha

b.

man 1













SHADOW GRAY

### Seem<sup>®</sup> 1 Acoustic

Project: RHO | Raleigh, NC Architect: Little Diversified Architectural Consulting Photography: Monica Slaney | photographie:fourseven







SLATE

I Jungensungingen.

SHADOW GRAY

Seem<sup>®</sup> 1 Acoustic

Project: Sterling Bay | Chicago, IL Architect: Perkins + Will Photography: John Sternisha

-

1



1 h l a

B

-

-



NATURAL LINEN Seem<sup>®</sup> 1 Acoustic & Seem<sup>®</sup> 1 Acoustic Louver

T



# Seem® 1 Acoustic Louver & Mora® Arch



### SEAFOAM

# AirCore Blade, Seem 1 Acoustic Louver & Mora

BLUSH











DENIM BLUE

# Seem<sup>®</sup> 1 Acoustic Trio

V-A A

- 111



# SU coustic Trio & Seem<sup>®</sup> 1 Acoustic Seem<sup>®</sup>1/





### CHARCOAL GRAY

### PURE BLACK





CORNFLOWER BLUE

LIME GREEN

T

## CORNFLOWER BLUE AirCore Bridge - Cantilever



.....

## AirCore Bridge<sup>™</sup> - Truss

CHARCOAL GRAY

SHADOW GRAY

PINEAPPLE

SLATE

# AirCore Bridge<sup>\*\*</sup> - Cantilever, Truss & Cantilever Wave



# AirCore Bridge<sup>™</sup> - Cantilever & Truss

PINEAPPLE

CORNFLOWER BLUE

## Mora<sup>™</sup> Build - Wave

Linkel.

BLUSH





PINEAPPLE

### Mora Build - Arch





ora Build - Arch LIMESTONE

Mora Create - Ripple

SEAFOAM

T



1 1

A min







NATURAL LINEN

HAZELWOOD

Nivo<sup>®</sup> Acoustic

=



うたい



CORNFLOWER BLUE

























PINEAPPLE

DEEP PURPLE

PEARL ICE

SLATE

Skydome Edge<sup>®</sup> Acoustic

TANK WANTANTA























Ľ

WHITE



Lia











### Acoustic Material Colors



Deep Purple



Deep