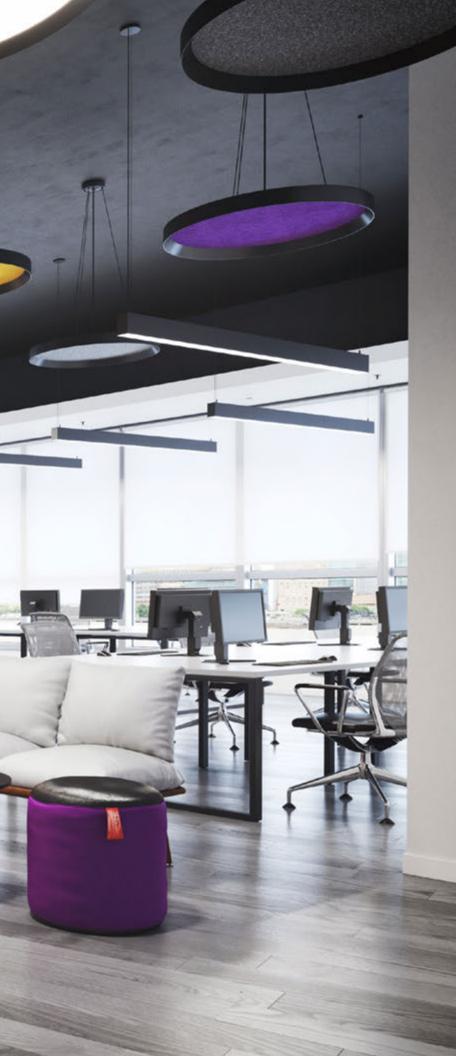

### Acoustic Material Colors

Deep Purple

Deep Water

Brick Red

Classic White

Silver Gray

Shadow Gray

Natural Linen