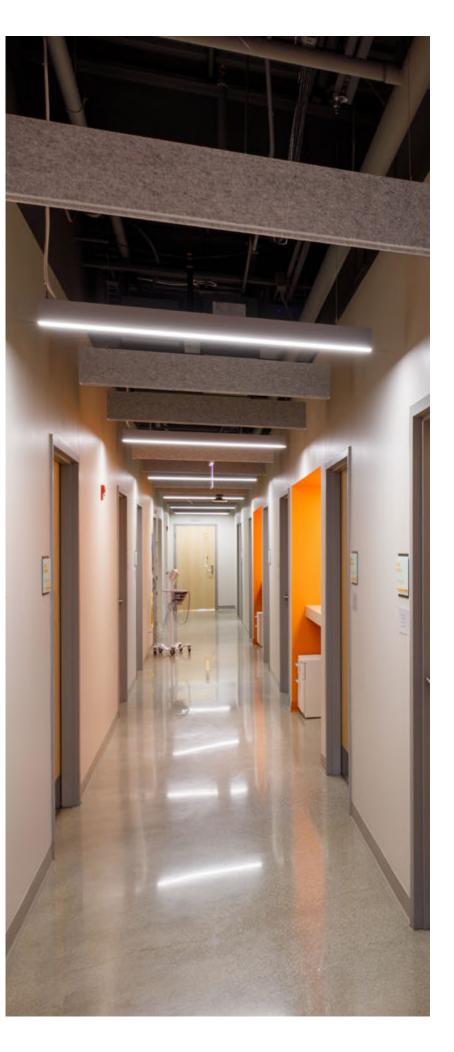

### SILVER GRAY

AirCore Blade<sup>®</sup> & Seem<sup>®</sup> 1 Acoustic

MONT

-

CINNAMON