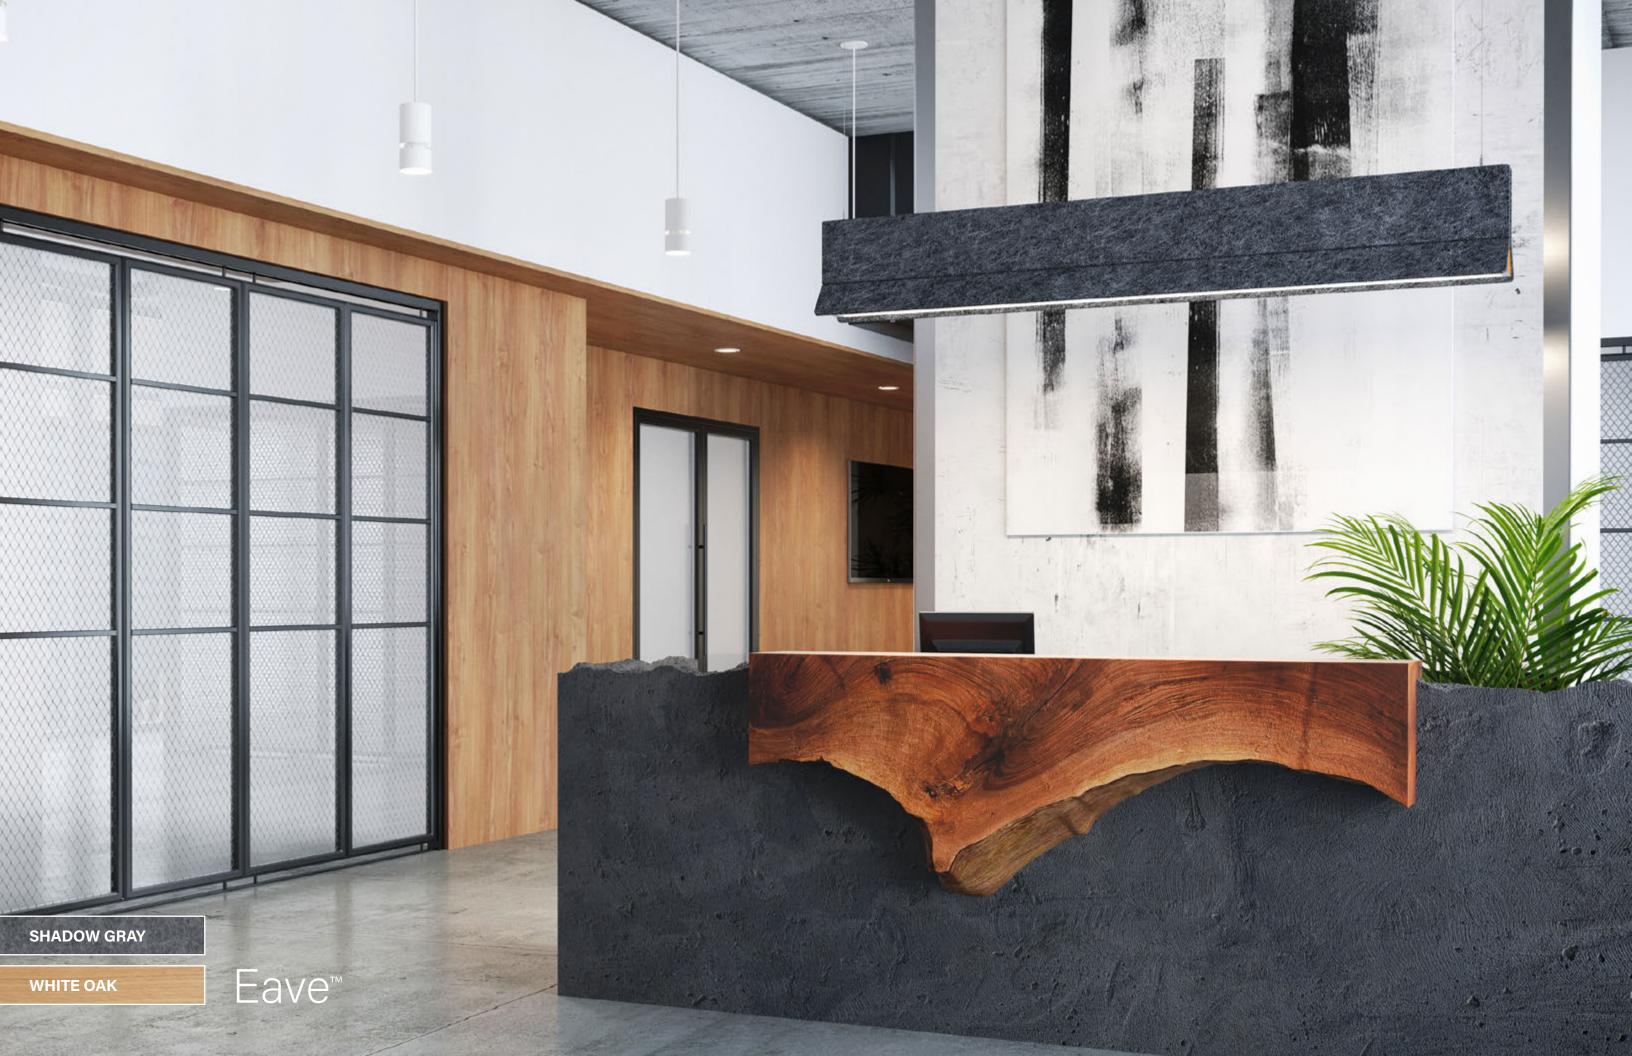

### Eave<sup>™</sup> End Cap Colors

Espresso Oak

Denim Blue

Seafoam

Cherry Red

Limestone

Slate

Cornflower Blue