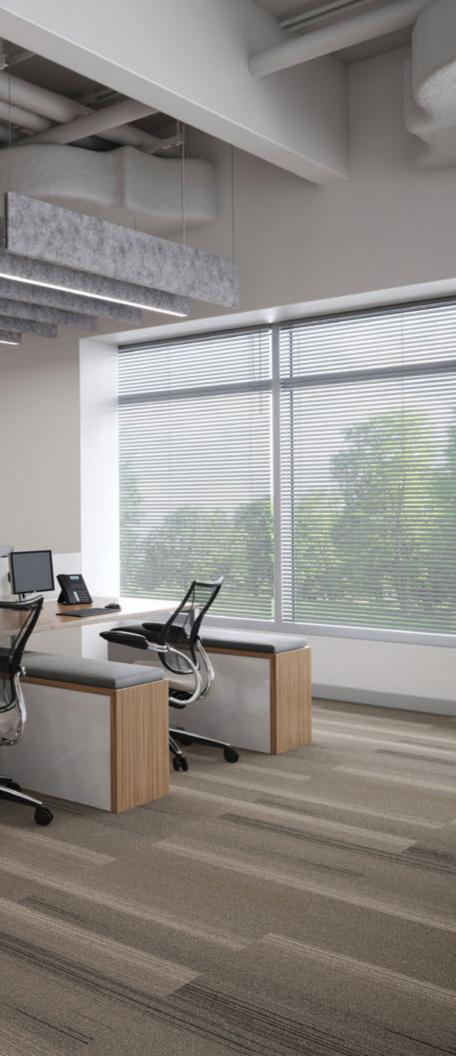

### SILVER GRAY

AirCore Blade<sup>®</sup> & Seem<sup>®</sup> 1 Acoustic

MONT

-

CINNAMON