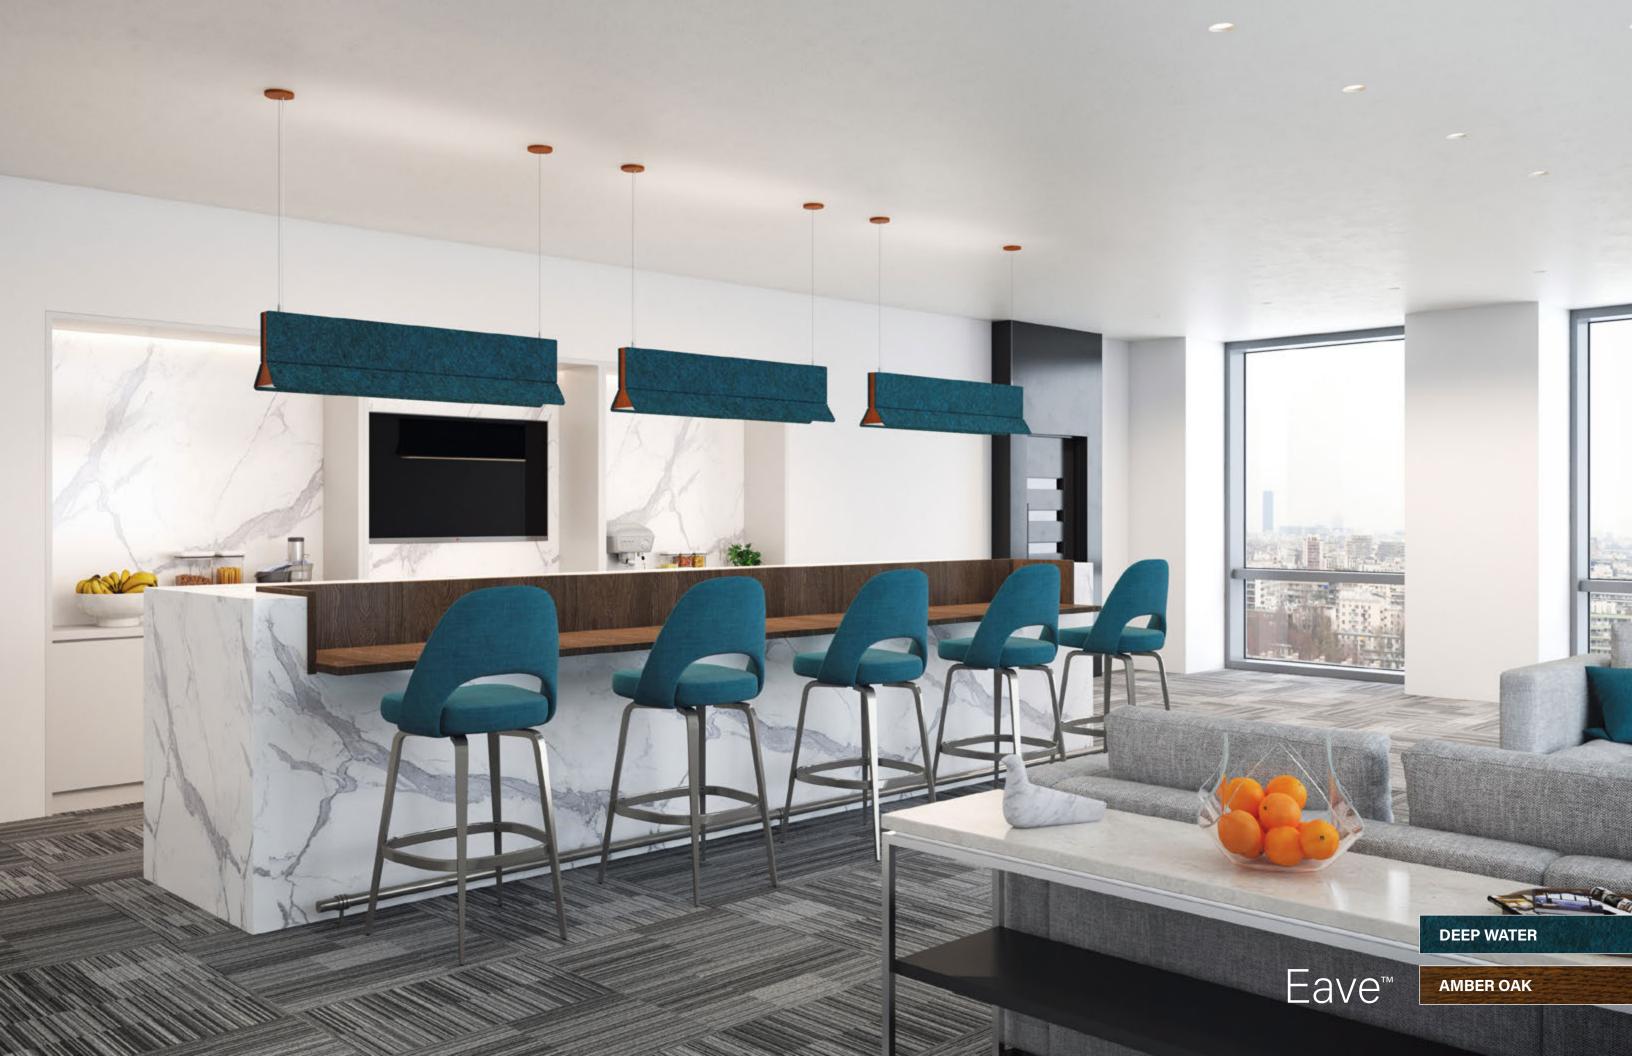

### Eave<sup>™</sup> End Cap Colors

Espresso Oak

Denim Blue

Seafoam

Cherry Red

Limestone

Slate

Cornflower Blue

### Lia<sup>™</sup> Housing/Canopy/Stem Colors

White

Titanium Silver

Carrot

Cinnamon

Pure Black

FOCAL POINT® Bringing It All To Light®