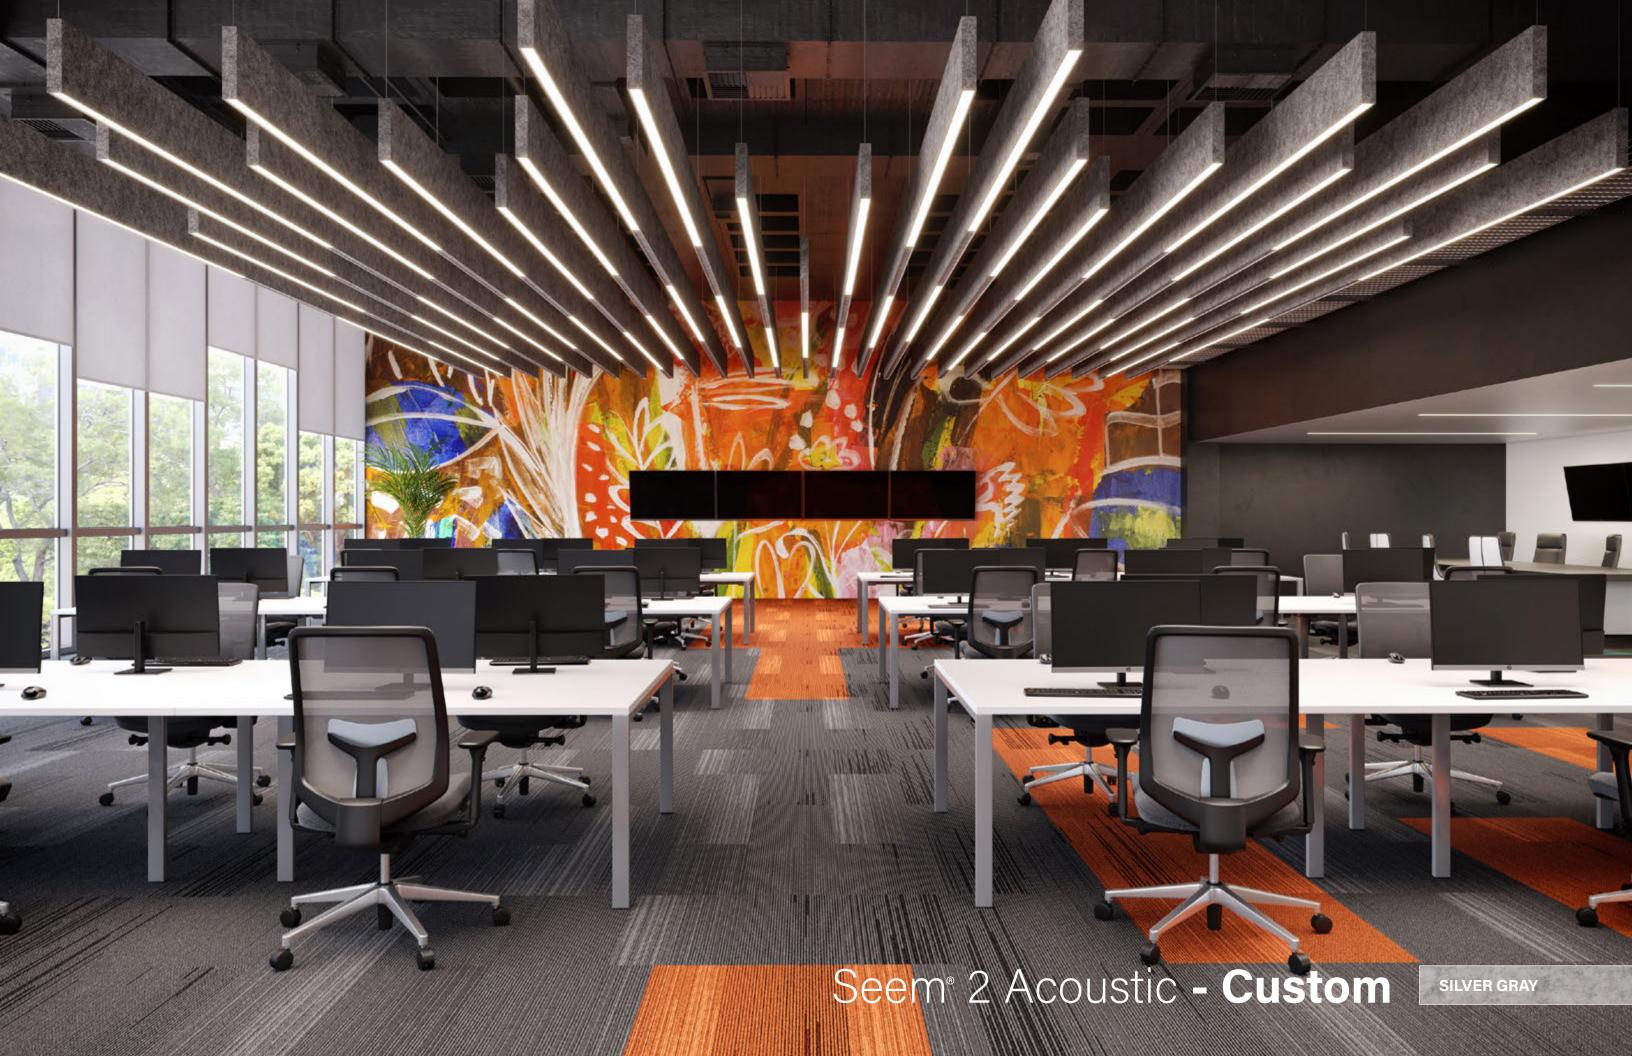

### SILVER GRAY

AirCore Blade<sup>®</sup> & Seem<sup>®</sup> 1 Acoustic

MONT

-

CINNAMON