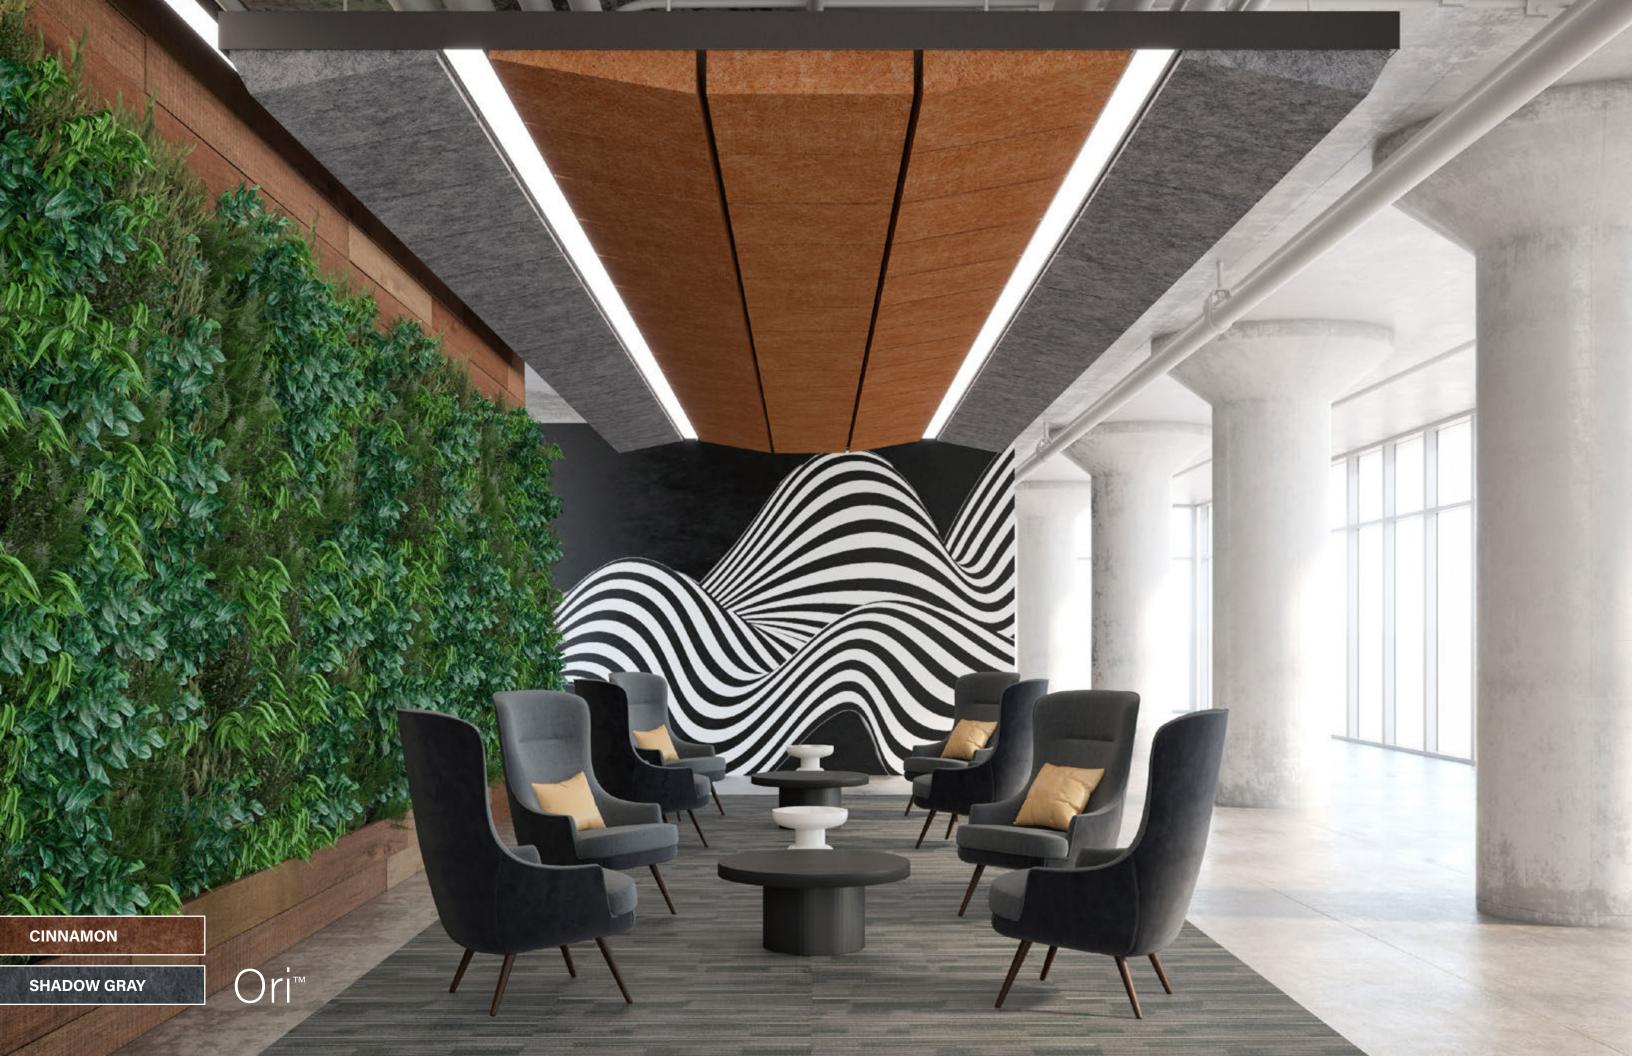

### SILVER GRAY

AirCore Blade<sup>®</sup> & Seem<sup>®</sup> 1 Acoustic

MONT

-

CINNAMON