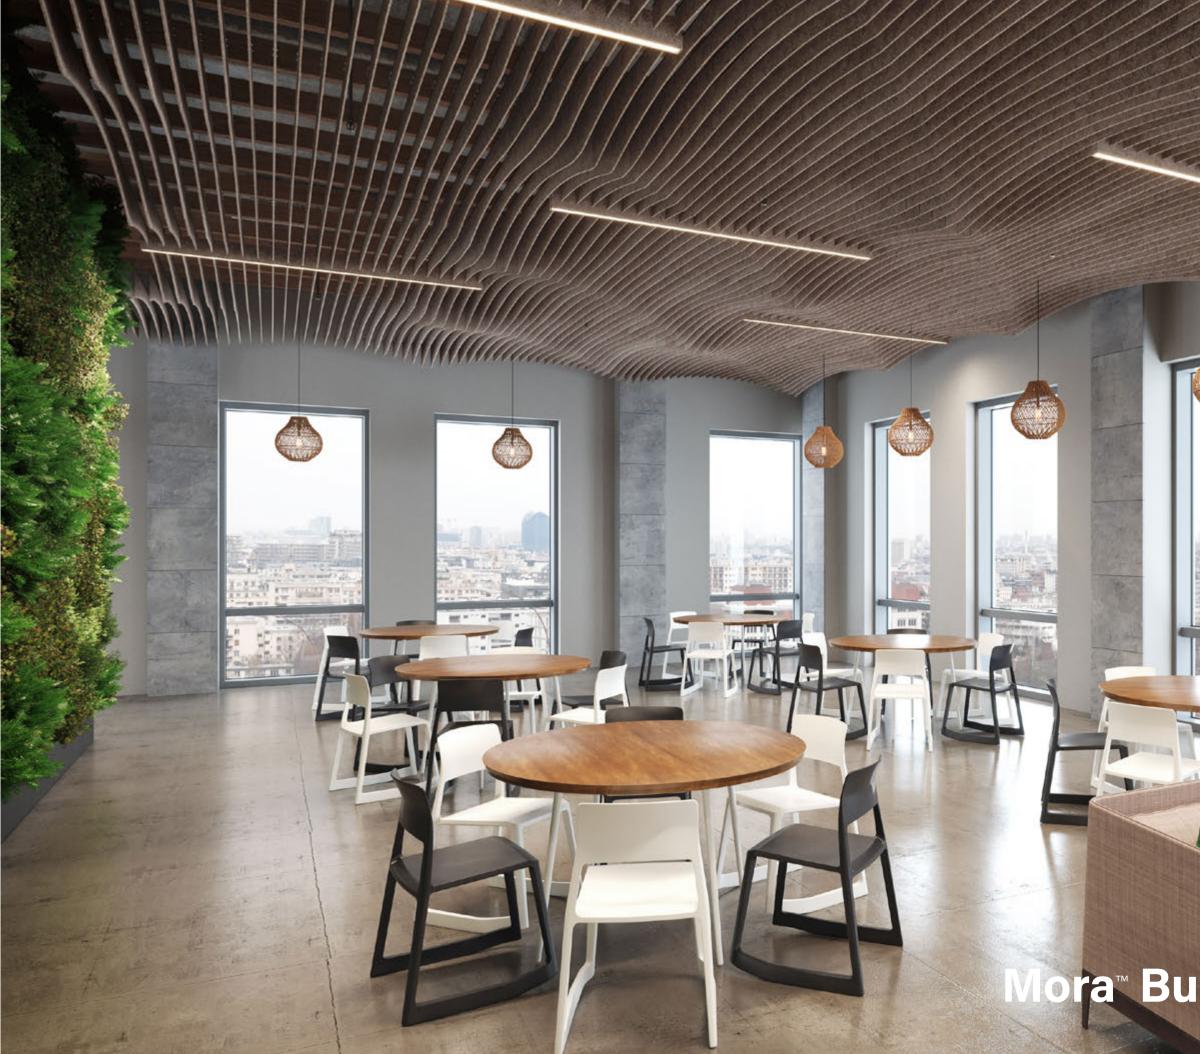

NATURAL LINEN Seem<sup>®</sup> 1 Acoustic & Seem<sup>®</sup> 1 Acoustic Louver

T



# Seem® 1 Acoustic Louver & Mora® Arch



### SEAFOAM

# AirCore Blade, Seem 1 Acoustic Louver & Mora

BLUSH











DENIM BLUE

# Seem<sup>®</sup> 1 Acoustic Trio

V-A A

- 111



# SU coustic Trio & Seem<sup>®</sup> 1 Acoustic Seem<sup>®</sup>1/





### CHARCOAL GRAY

### PURE BLACK





CORNFLOWER BLUE

LIME GREEN

T

## CORNFLOWER BLUE AirCore Bridge - Cantilever



.....

## AirCore Bridge<sup>™</sup> - Truss

CHARCOAL GRAY

SHADOW GRAY

PINEAPPLE

SLATE

# AirCore Bridge<sup>\*\*</sup> - Cantilever, Truss & Cantilever Wave



# AirCore Bridge<sup>™</sup> - Cantilever & Truss

PINEAPPLE

CORNFLOWER BLUE

## Mora<sup>™</sup> Build - Wave

Linkel.

BLUSH





PINEAPPLE

### Mora Build - Arch





ora Build - Arch LIMESTONE

Mora Create - Ripple

SEAFOAM

T



1 1

A min







NATURAL LINEN

HAZELWOOD

Nivo<sup>®</sup> Acoustic

=



うたい



CORNFLOWER BLUE

























PINEAPPLE

DEEP PURPLE

PEARL ICE

SLATE

Skydome Edge<sup>®</sup> Acoustic

TANK WANTANTA























Ľ

WHITE



Lia











### Acoustic Material Colors



Deep Purple



Deep Water



Brick Red



Classic White



Silver Gray



Shadow Gray

Natural Linen

Midnight Blue

Emerald Green

Berry

### Eave<sup>™</sup> End Cap Colors





Espresso Oak



Denim Blue



Seafoam



Cherry Red



Limestone



Slate



Cornflower Blue



Pineapple



Blush



Hazelwood



Charcoal Gray

### Lia<sup>™</sup> Housing/Canopy/Stem Colors





White

Titanium Silver











Carrot





Cinnamon