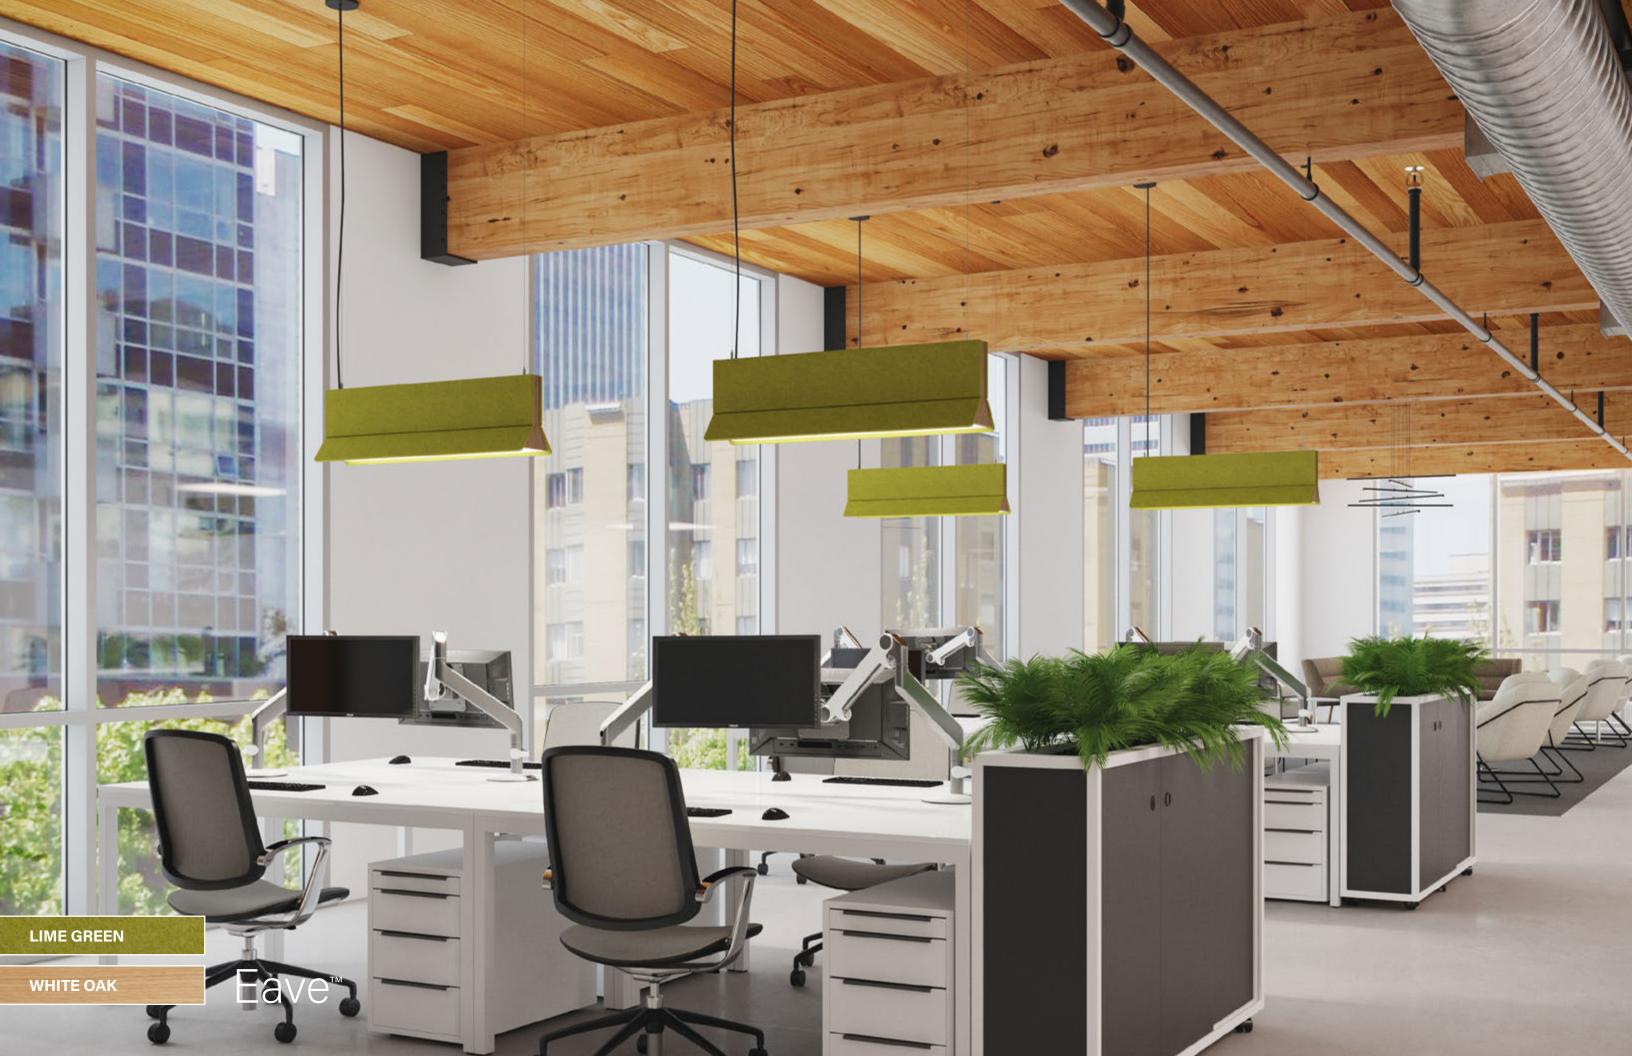

### Eave<sup>™</sup> End Cap Colors

Espresso Oak

Denim Blue

Seafoam

Cherry Red

Limestone

Slate

Cornflower Blue