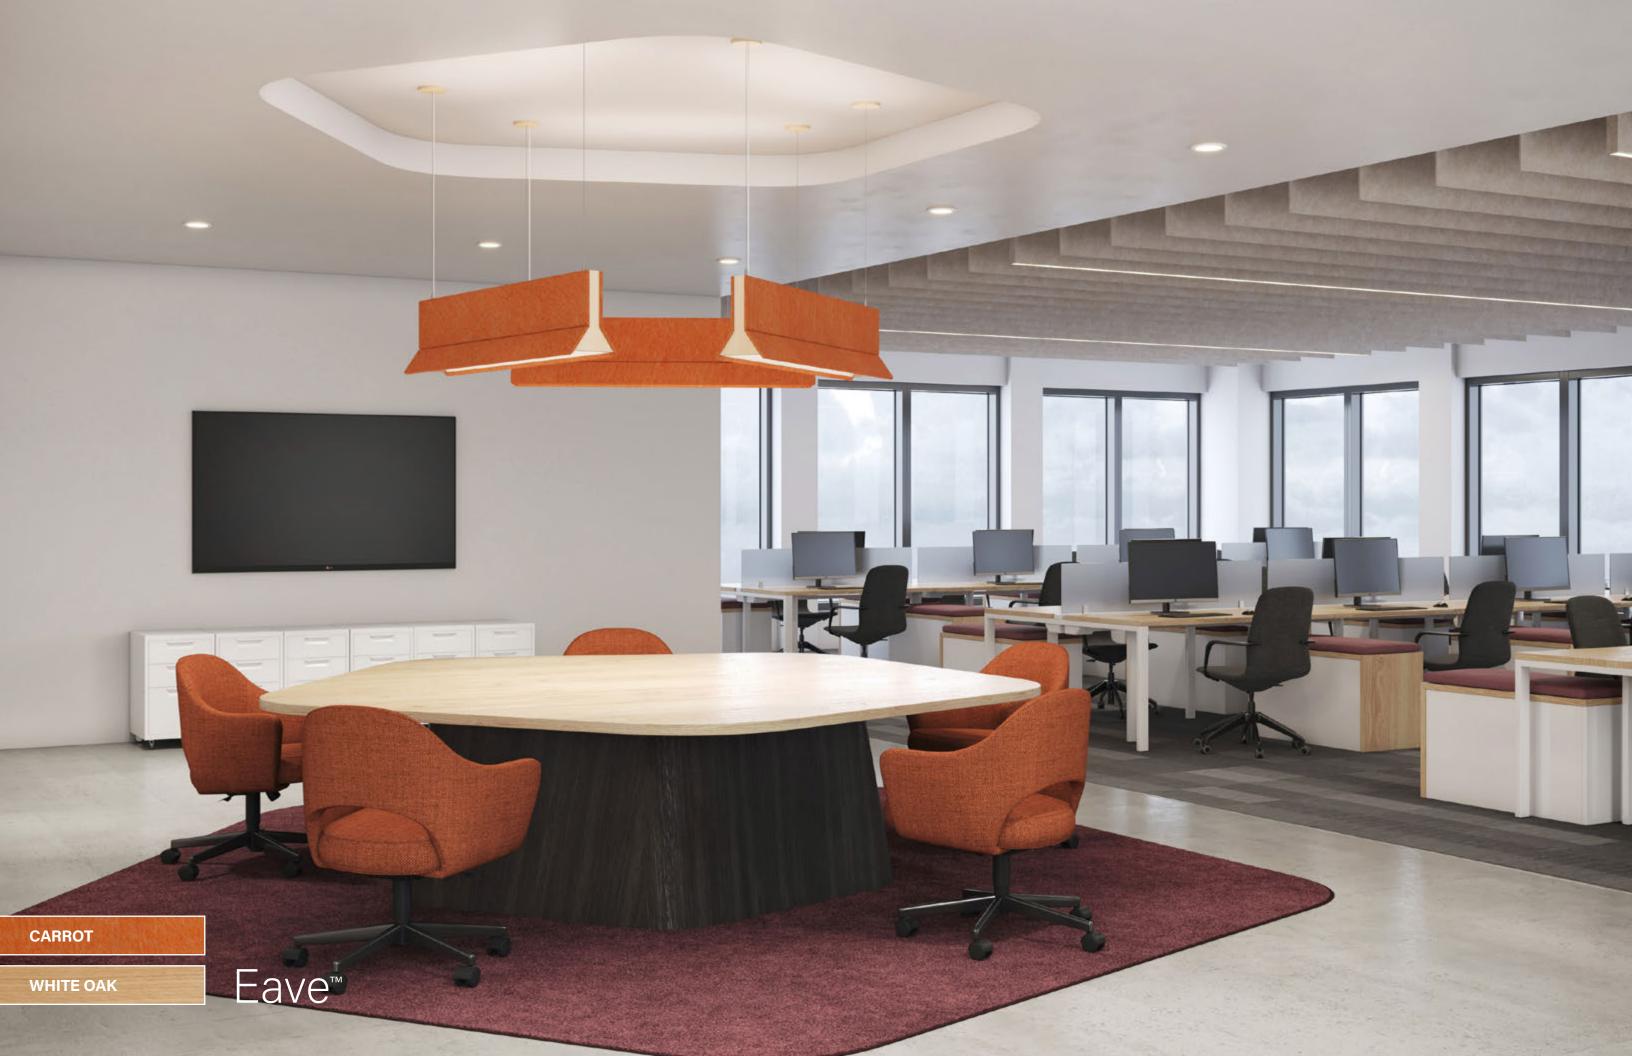

### Eave<sup>™</sup> End Cap Colors

Espresso Oak

Denim Blue

Seafoam

Cherry Red

Limestone

Slate

Cornflower Blue

### Lia<sup>™</sup> Housing/Canopy/Stem Colors

White

Titanium Silver

Carrot

Cinnamon

Pure Black

FOCAL POINT® Bringing It All To Light®