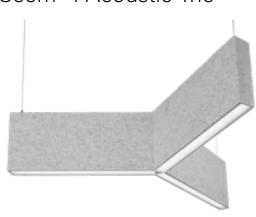

# Seem<sup>®</sup> 1 Acoustic Trio

V-A A

- 111

# SU coustic Trio & Seem<sup>®</sup> 1 Acoustic Seem<sup>®</sup>1/