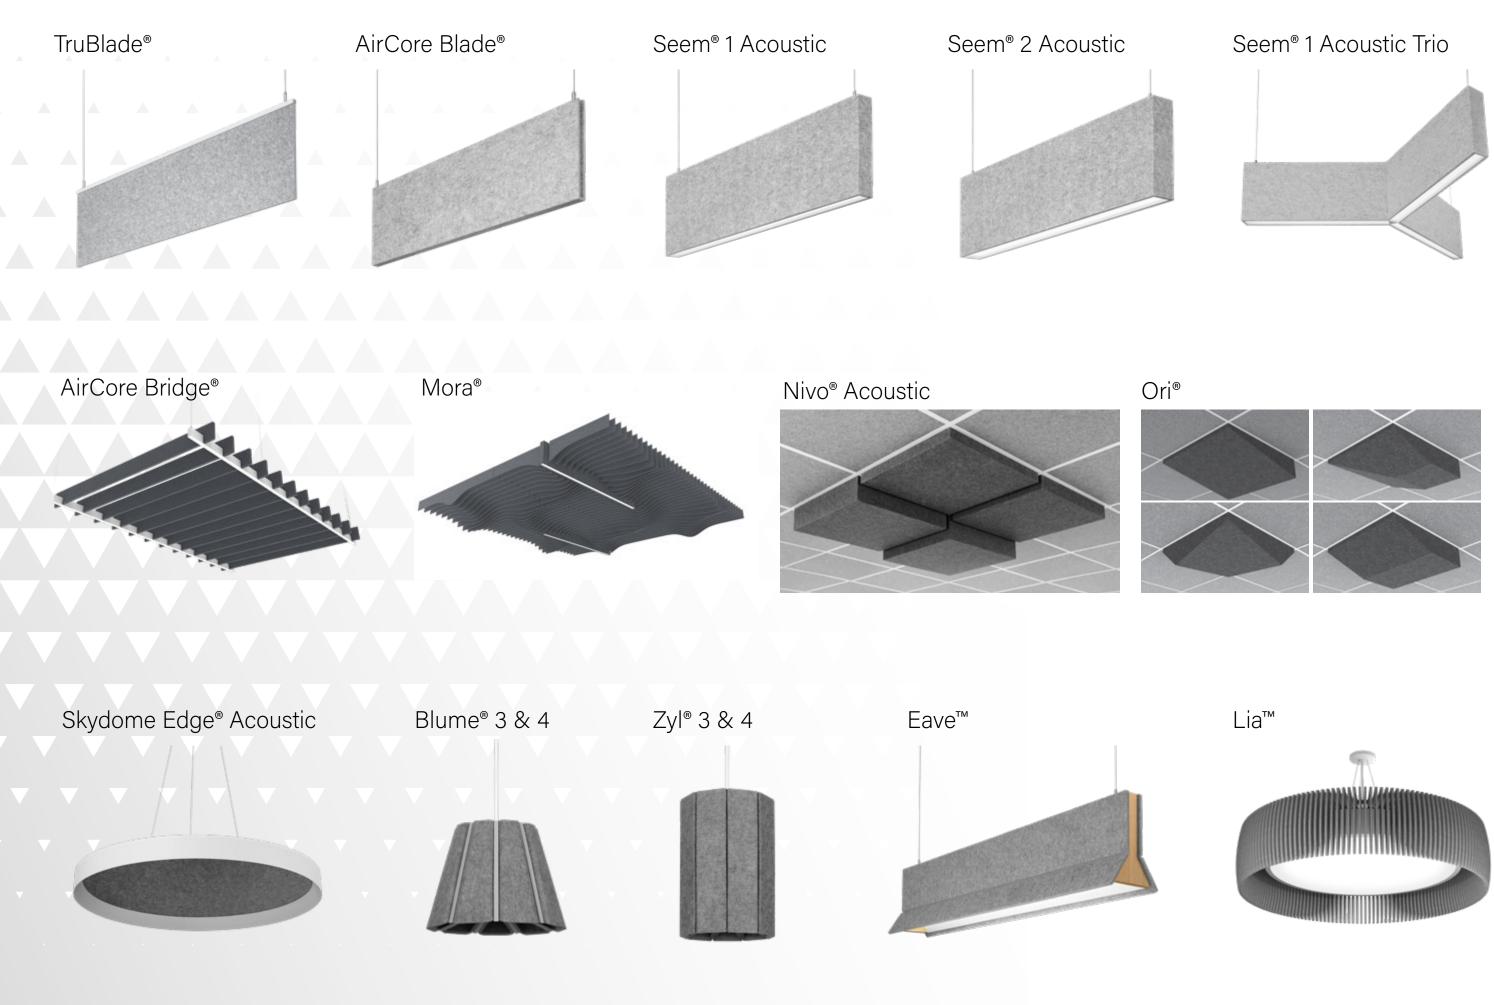

# ACOUSTIC LOOKBOOK

A brand of **L legrand** 



### FOCAL POINT®

Bringing It All To Light®





LIMESTONE

DEEP WATER

TruBlade<sup>®</sup> & Seem<sup>®</sup> 2 Acoustic





AirCore Blade<sup>®</sup> & Seem<sup>®</sup> 1 Acoustic

### SILVER GRAY



AirCore Blade<sup>®</sup> & Seem<sup>®</sup> 1 Acoustic

MONT

-







CINNAMON











### Seem<sup>®</sup> 1 Acoustic

Project: AD EX | Dallas, TX Architect: Omniplan Photography: Craig D. Blackmon, FAIA

















CHARCOAL GRAY



Project: Esperanza Healthcare | Chicago, IL Architect: Juan Gabriel Moreno Architects (JGMA) Photography: John Sternisha















CLASSIC WHITE

### Seem<sup>®</sup> 1 Acoustic

Project: Radiology Partners | El Segundo, CA Architect: Frank Gehry Architects Photography: L2 Specialties

1. 76





# 

SILVER GRAY

# Seem<sup>®</sup> 1 Acoustic

Project: KBM Hogue | Sacramento, CA Architect: