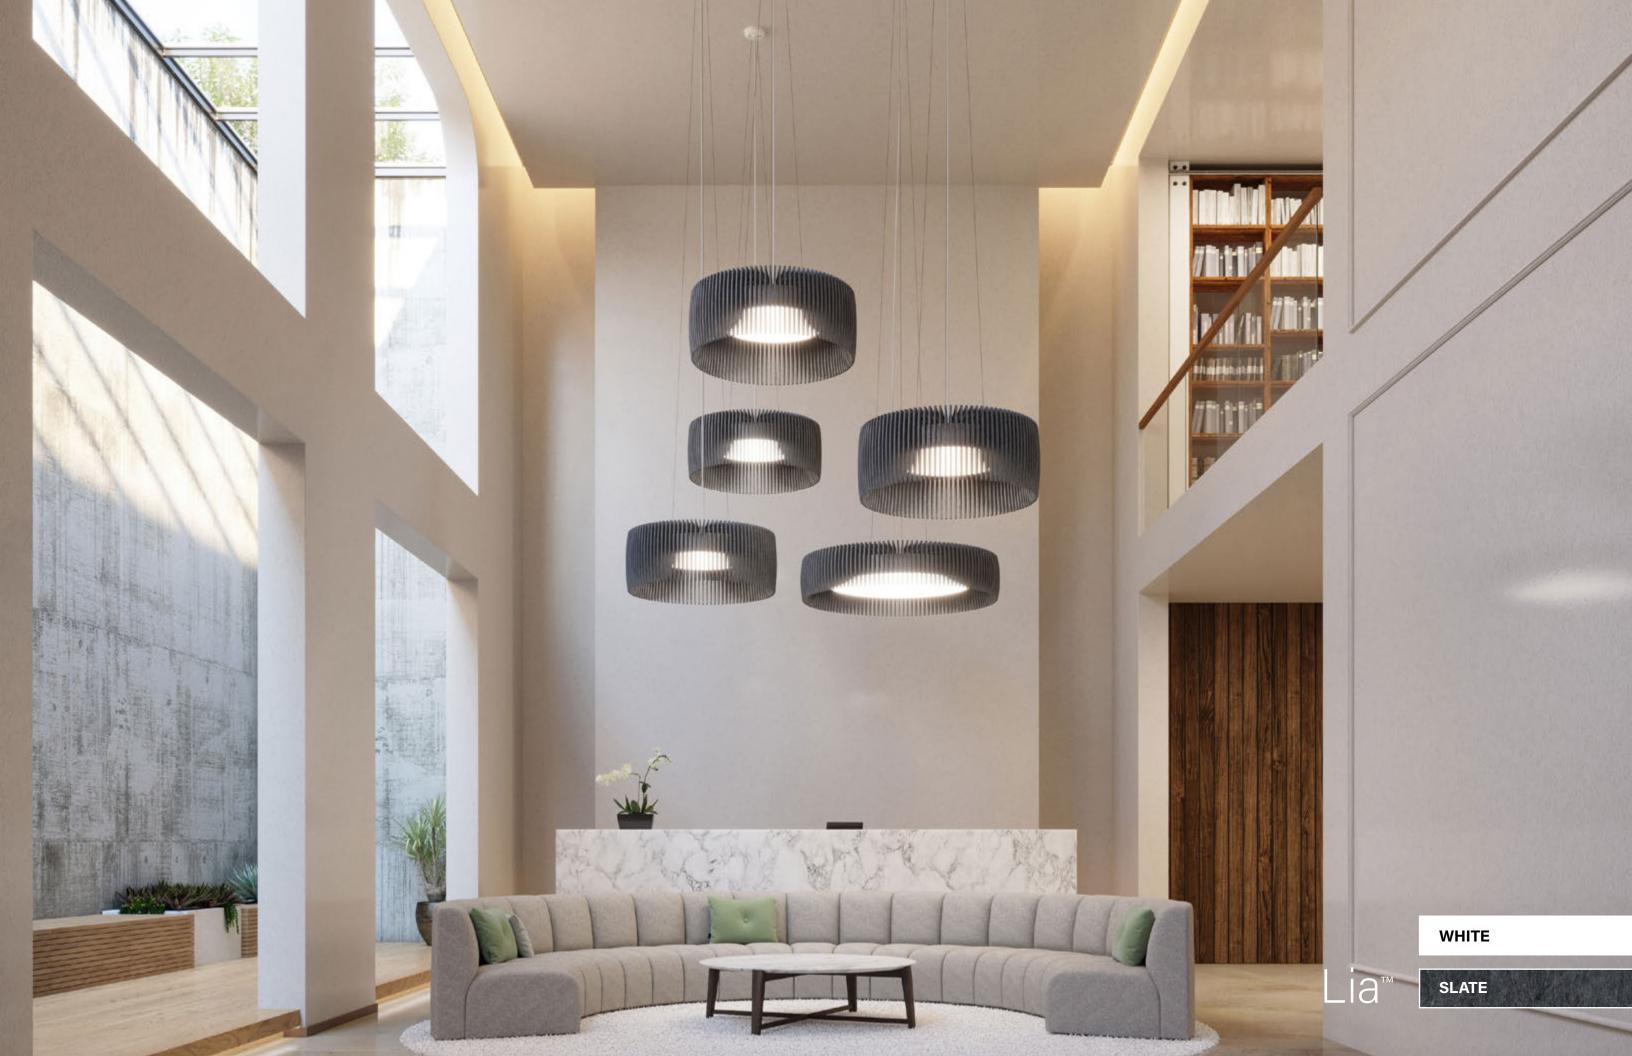

<sup>®</sup>1/





### CHARCOAL GRAY

### PURE BLACK





CORNFLOWER BLUE

LIME GREEN

T

## CORNFLOWER BLUE AirCore Bridge - Cantilever



.....

## AirCore Bridge<sup>™</sup> - Truss

CHARCOAL GRAY

SHADOW GRAY

PINEAPPLE

SLATE

# AirCore Bridge<sup>\*\*</sup> - Cantilever, Truss & Cantilever Wave



# AirCore Bridge<sup>™</sup> - Cantilever & Truss

PINEAPPLE

CORNFLOWER BLUE

## Mora<sup>™</sup> Build - Wave

Linkel.

BLUSH





PINEAPPLE

### Mora Build - Arch





ora Build - Arch LIMESTONE

Mora Create - Ripple

SEAFOAM

T



1 1

A min







NATURAL LINEN

HAZELWOOD

Nivo<sup>®</sup> Acoustic

=



うたい



CORNFLOWER BLUE

























PINEAPPLE

DEEP PURPLE

PEARL ICE

SLATE

Skydome Edge<sup>®</sup> Acoustic

TANK WANTANTA























Ľ

WHITE



Lia











### Acoustic Material Colors



Deep Purple



Deep Water



Brick Red



Classic White



Silver Gray



Shadow Gray

Natural Linen

Midnight Blue

Emerald Green

Berry

### Eave<sup>™</sup> End Cap Colors





Espresso Oak



Denim Blue



Seafoam



Cherry Red



Limestone



Slate



Cornflower Blue



Pineapple



Blush



Hazelwood



Charcoal Gray

### Lia<sup>™</sup> Housing/Canopy/Stem Colors





White

Titanium Silver











Carrot





Cinnamon





Pure Black





FOCAL POINT® Bringing It All To Light®

# ACOUSTIC LOOK BOOK



©2023 Focal Point, LLC. 4141 S Pulaski Road, Chicago, IL 60632 | T 773.247.9494 | www.focalpointlights.com All rights reserved. Focal Point, Bringing It All To Light, AirCore Blade, AirCore Bridge, Blume, Eave, Lia, Mora, Nivo, Ori, Seem, Skydo