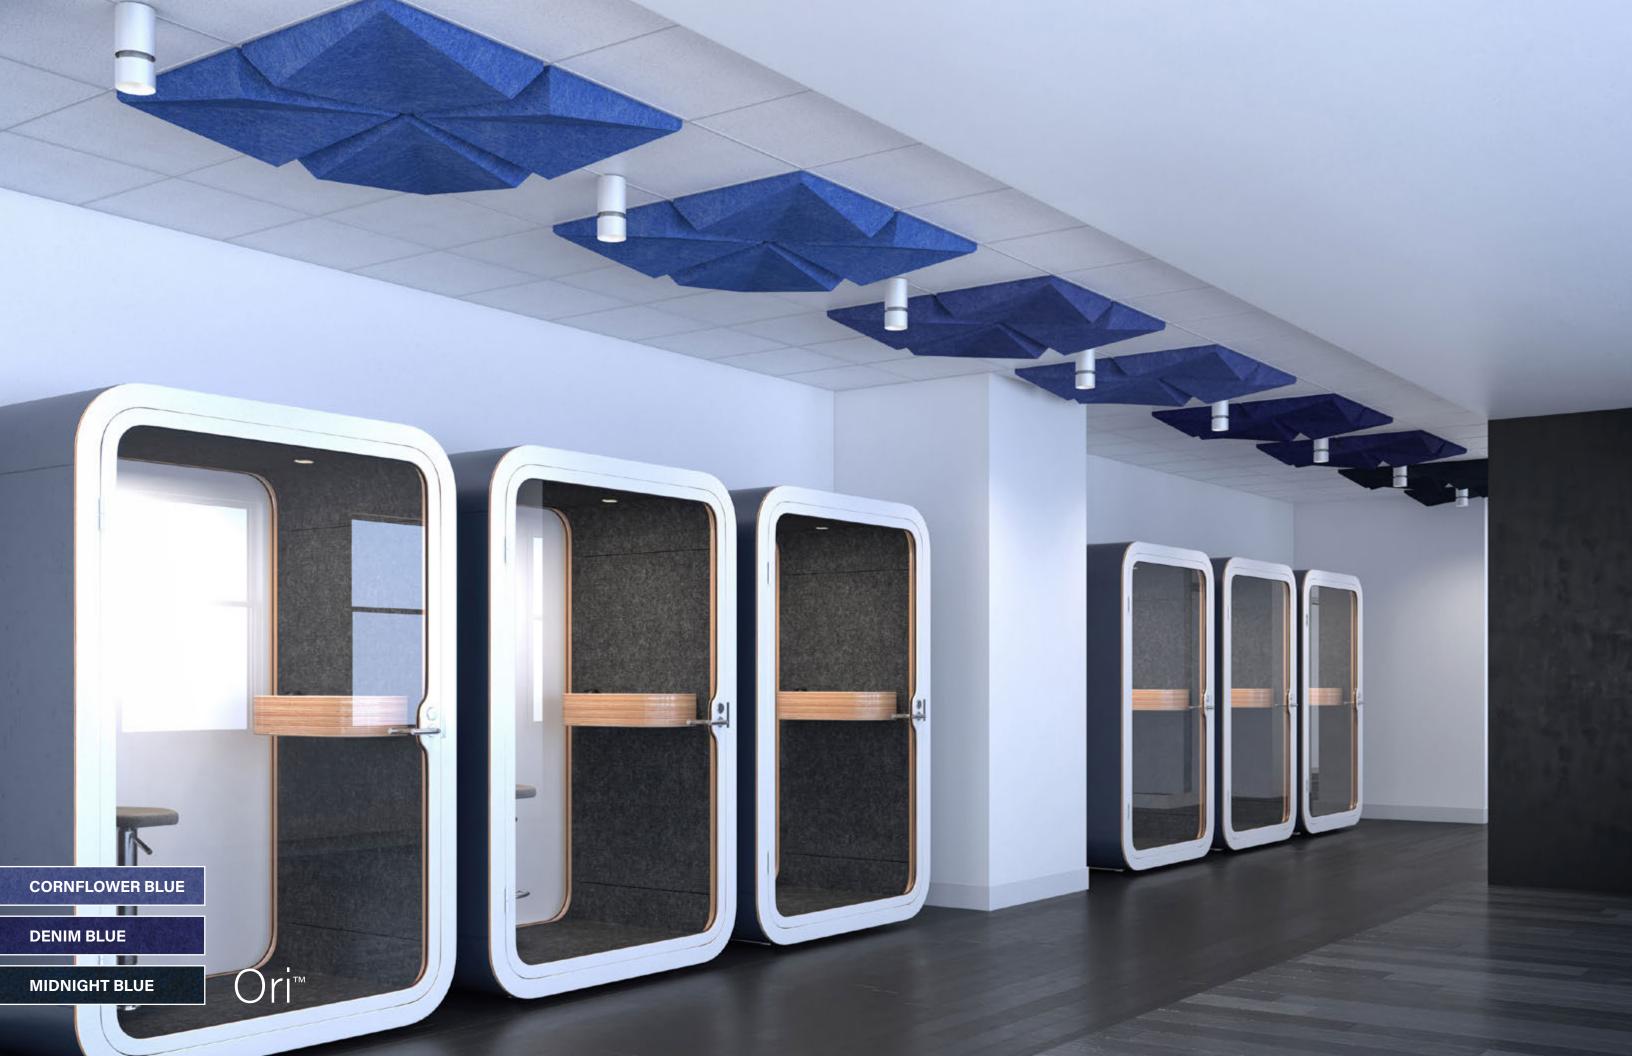

1 Acoustic Louver & Mora

BLUSH











DENIM BLUE

# Seem<sup>®</sup> 1 Acoustic Trio

V-A A

- 111



# SU coustic Trio & Seem<sup>®</sup> 1 Acoustic Seem<sup>®</sup>1/





### CHARCOAL GRAY

### PURE BLACK





CORNFLOWER BLUE

LIME GREEN

T

## CORNFLOWER BLUE AirCore Bridge - Cantilever



.....

## AirCore Bridge<sup>™</sup> - Truss

CHARCOAL GRAY

SHADOW GRAY

PINEAPPLE

SLATE

# AirCore Bridge<sup>\*\*</sup> - Cantilever, Truss & Cantilever Wave



# AirCore Bridge<sup>™</sup> - Cantilever & Truss

PINEAPPLE

CORNFLOWER BLUE

## Mora<sup>™</sup> Build - Wave

Linkel.

BLUSH





PINEAPPLE

### Mora Build - Arch





ora Build - Arch LIMESTONE

Mora Create - Ripple

SEAFOAM

T



1 1

A min







NATURAL LINEN

HAZELWOOD

Nivo<sup>®</sup> Acoustic

=



うたい



CORNFLOWER BLUE

























PINEAPPLE

DEEP PURPLE

PEARL ICE

SLATE

Skydome Edge<sup>®</sup> Acoustic

TANK WANTANTA























Ľ

WHITE



Lia











### Acoustic Material Colors



Deep Purple



Deep Water



Brick Red



Classic White



Silver Gray



Shadow Gray

Natural Linen

Midnight Blue

Emerald Green

Berry

### Eave<sup>™</sup> End Cap Colors





Espresso Oak



Denim Blue



Seafoam



Cherry Red



Limestone



Slate



Cornflower Blue



Pineapple



Blush



Hazelwood



Charcoal Gray

### Lia<sup>™</sup> Housing/Canopy/Stem Colors





White

Titanium Silver











Carrot





Cinnamon





Pure Black





FOCAL POINT® Bringing It All To Light®

# ACOUSTIC LOOK BOOK



©2023 Focal Point, LLC. 4141 S Pulaski Road, Chicago, IL 60632 | T 773.247.9494 | www