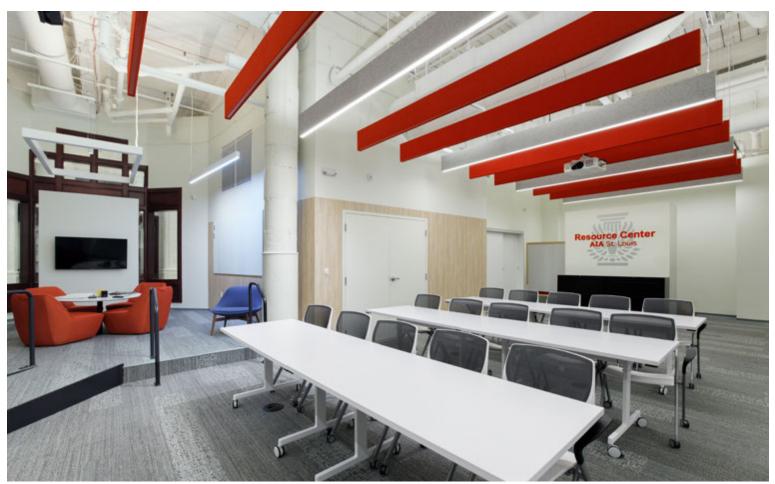

## Seem<sup>®</sup> 1 Acoustic

010

Resource Center AIA St. Louis

20000

Project: AIA | St. Louis, MO Architect: TAO + LEE Associates Photography: John Sternisha

b.

man 1

SHADOW GRAY