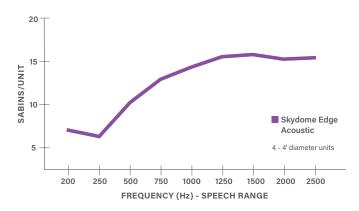

#### **ACOUSTIC PERFORMANCE**

ixture: project:

| Sabins | Sabins is a unit of sound absorption. It measures how well one square foot of material absorbs sound. Focal Point has averaged the Sabins per unit at four specific frequency bands representing the human speech range (250, 500, 1000, 2000 Hz) to determine the Sabins per product.  4' diameter, 16" spacing = 11.52 Sabins                                                                                                                                                                  |
|--------|--------------------------------------------------------------------------------------------------------------------------------------------------------------------------------------------------------------------------------------------------------------------------------------------------------------------------------------------------------------------------------------------------------------------------------------------------------------------------------------------------|
| NRC    | Noise Reduction Coefficient (NRC) is the average of how absorptive a material is at various frequencies within the human speech frequency range. Two materials with the same rating may not perform the same in application. Typically, an NRC of 0 indicates perfect reflection, and an NRC of 1 is designated as perfect absorption. However, based on the testing methodology and depending upon the material's shape or surface area products can test at an NRC greater than 1.  NRC = 1.05 |