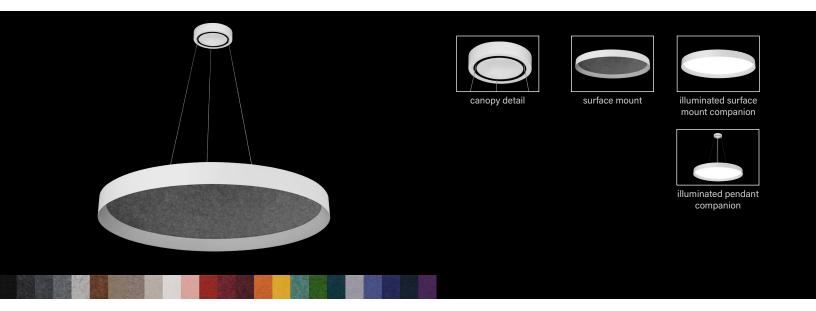

## **FEATURES**

Sound-absorbing acoustic panel in a shallow housing.

Acoustic panel may be paired with Skydome Edge luminaires to create a coordinated look in interior spaces.

Slot canopy conceals mechanical elements.

Knife-edge design provides a modern aesthetic.

Available in nominal 2', 3' and 4' diameters.

#### Mounting

White canopy provided. Minimum mounting heights: 2' unit: 15", 3' unit: 30", 4' unit: 45". Consult factory for alternate 3-point suspension options when shorter mounting heights are required.