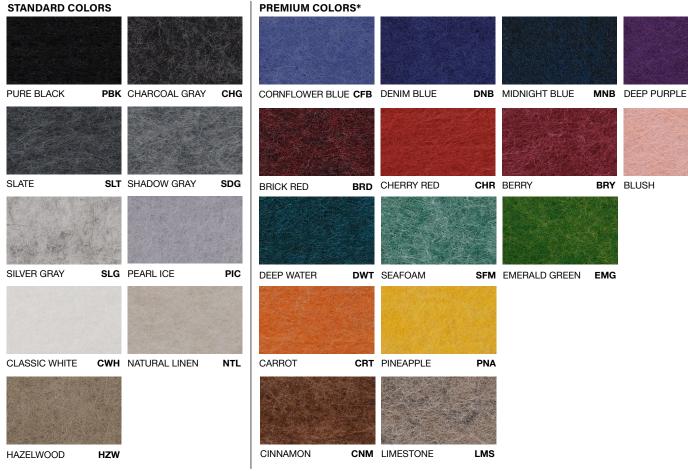

#### **Acoustic Material**

| Content                           | Housing material is 100% polyester containing up to 50% of recycled plastic bottles (PET felt) and is moisture resistant.                                                                                                      |
|-----------------------------------|--------------------------------------------------------------------------------------------------------------------------------------------------------------------------------------------------------------------------------|
|                                   | See page 3 for color offering. Acoustic material colors are subject to change without notice. For the most current color options, please visit focalpointlights.com/acousticsolutions. Lead times may vary depending on color. |
| Cleaning and Care                 | Remove dust and debris with a clean, soft, lint-free cloth or vacuum                                                                                                                                                           |
| PET Thickness                     | 9mm                                                                                                                                                                                                                            |
| Surface Burning<br>Characteristcs | ASTM E84 Class A / CAN ULC S102<br>Flame Spread: 0                                                                                                                                                                             |
|                                   | Smoke Development Index: 300                                                                                                                                                                                                   |

# Acoustic Material Colors

DPP

BLS