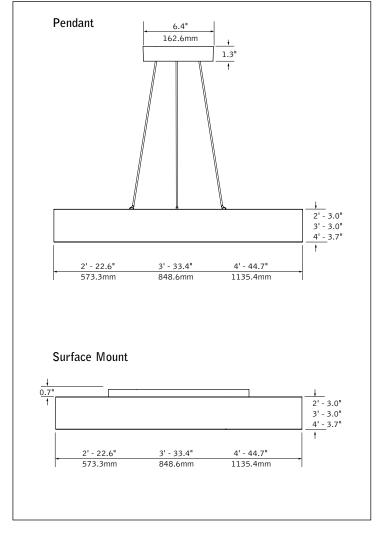

## **DIMENSIONAL DATA**

#### Mounting

White canopy provided. Minimum mounting heights: 2' unit: 15", 3' unit: 30", 4' unit: 45". Consult factory for alternate 3-point suspension options when shorter mounting heights are required.