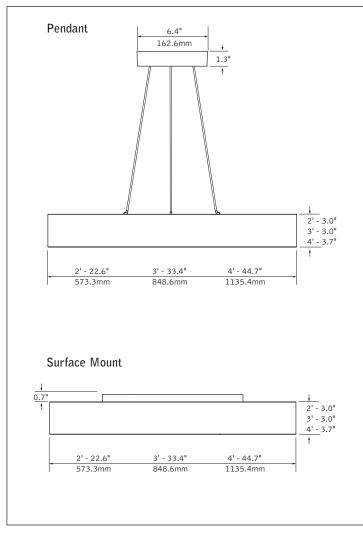

#### ACOUSTIC PERFORMANCE

## Acoustic Performance

Acoustic testing is performed on all Focal Point acoustic products and varies based on installation and configuration. ASTM C423 test reports can be downloaded from focalpointlights.com. Contact acoustic.solutions@focalpointlights.com for technical questions.

| Sabins | Sabins is a unit of sound absorption. It measures how well one square foot of material absorbs sound. Focal Point has averaged the Sabins per unit at four specific frequency bands representing the human speech range (250, 500, 1000, 2000 Hz) to determine the Sabins per product.<br>4' diameter, 16" spacing = 11.52 Sabins                                                                                                                                                                  |
|--------|----------------------------------------------------------------------------------------------------------------------------------------------------------------------------------------------------------------------------------------------------------------------------------------------------------------------------------------------------------------------------------------------------------------------------------------------------------------------------------------------------|
| NRC    | Noise Reduction Coefficient (NRC) is the average of how absorptive a material is at various frequencies within the human speech frequency range. Two materials with the same rating may not perform the same in application. Typically, an NRC of 0 indicates perfect reflection, and an NRC of 1 is designated as perfect absorption. However, based on the testing methodology and depending upon the material's shape or surface area products can test at an NRC greater than 1.<br>NRC = 1.05 |