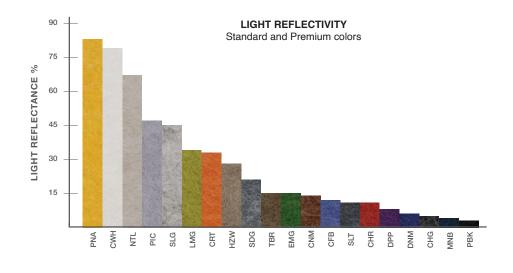

## Acoustic Performance

Acoustic testing is performed on all Focal Point acoustic products and varies based on installation and configuration. ASTM C423 test reports can be downloaded from focalpointlights.com. Contact acoustic.solutions@focalpointlights.com for technical questions.

| Sabins | Sabins is a unit of sound absorption. It measures how well one square foot of material absorbs sound. Focal Point has averaged the Sabins per unit at four specific frequency bands representing the human speech range (250, 500, 1000, 2000 Hz) to determine the Sabins per product.<br>4' diameter, 16" spacing = 11.52 Sabins                                                                                                                                                                  |
|--------|----------------------------------------------------------------------------------------------------------------------------------------------------------------------------------------------------------------------------------------------------------------------------------------------------------------------------------------------------------------------------------------------------------------------------------------------------------------------------------------------------|
| NRC    | Noise Reduction Coefficient (NRC) is the average of how absorptive a material is at various frequencies within the human speech frequency range. Two materials with the same rating may not perform the same in application. Typically, an NRC of 0 indicates perfect reflection, and an NRC of 1 is designated as perfect absorption. However, based on the testing methodology and depending upon the material's shape or surface area products can test at an NRC greater than 1.<br>NRC = 1.05 |