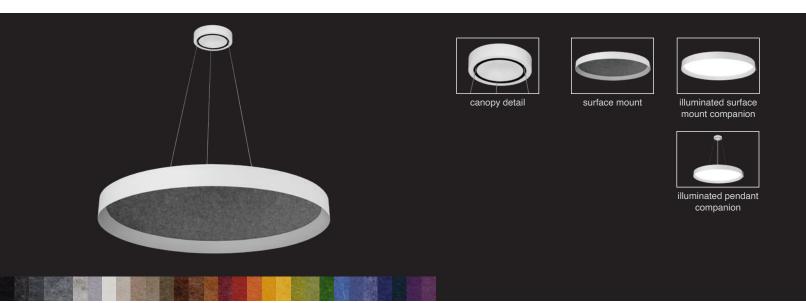

## DIMENSIONAL DATA

#### Housing Construction

Extruded aluminum housing. Weights: 2' unit: 24lbs, 3' unit: 48lbs, 4' unit: 82lbs.

#### Mounting

White canopy provided. Minimum mounting heights: 2' unit: 15", 3' unit: 30", 4' unit: 45".