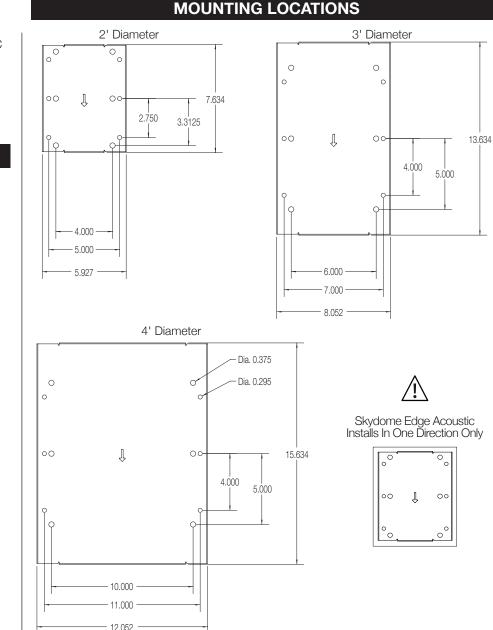

## **MOUNTING LOCATIONS**

4' - 44.7"

1135.4mm

DIMENSIONS

2' - 3.0"

3' - 3.0" 4' - 3.7" t