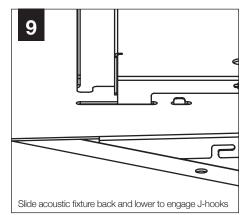

## **Skydome**<sup>®</sup> Edge Acoustic

2' - 22.6"

573.3mm

3' - 33.4"

848.6mm

0.7

AUSDEPSM-22 | 33 | 44

## **BEFORE YOU BEGIN**

- Fixtures must be installed by a qualified professional (check with local and national codes for proper installation).
- Contractor is responsible for adequately reinforcing walls and/or ceilings to support fixture weight.
- Focal Point, LLC accepts no responsibility for inadequately reinforced walls and/or ceilings.
- The information contained in this drawing is the sole property of Focal Point, LLC. Any reproduction in part or whole without the written permission of Focal Point, LLC is prohibited.



## **MOUNTING LOCATIONS**

4' - 44.7"

1135.4mm

DIMENSIONS

2' - 3.0"

3' - 3.0" 4' - 3.7" t