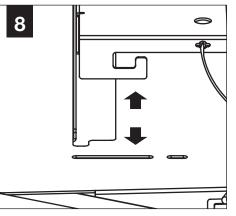

## **Skydome**<sup>®</sup> Edge Acoustic

2' - 22.6"

573.3mm

3' - 33.4"

848.6mm

0.7

AUSDEPSM-22 | 33 | 44

## **BEFORE YOU BEGIN**

- Fixtures must be installed by a qualified professional (check with local and national codes for proper installation).
- Contractor is responsible for adequately reinforcing walls and/or ceilings to support fixture weight.
- Focal Point, LLC accepts no responsibility for inadequately reinforced walls and/or ceilings.
- The information contained in this drawing is the sole property of Focal Point, LLC. Any reproduction in part or whole without the written permission of Focal Point, LLC is prohibited.



## **MOUNTING LOCATIONS**

4' - 44.7"

1135.4mm

DIMENSIONS

2' - 3.0"

3' - 3.0" 4' - 3.7" t