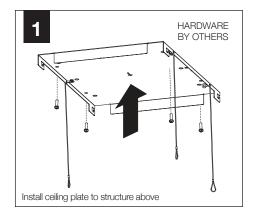

## **BEFORE YOU BEGIN**

- Fixtures must be installed by a qualified professional (check with local and national codes for proper installation).
- Contractor is responsible for adequately reinforcing walls and/or ceilings to support fixture weight.
- Focal Point, LLC accepts no responsibility for inadequately reinforced walls and/or ceilings.
- The information contained in this drawing is the sole property of Focal Point, LLC. Any reproduction in part or whole without the written permission of Focal Point, LLC is prohibited.