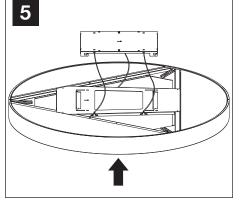

## **Skydome**<sup>®</sup> Edge Acoustic

2' - 22.6"

573.3mm

3' - 33.4"

848.6mm

0.7

AUSDEPSM-22 | 33 | 44

## **BEFORE YOU BEGIN**

- Fixtures must be installed by a qualified professional (check with local and national codes for proper installation).
- Contractor is responsible for adequately reinforcing walls and/or ceilings to support fixture weight.
- Focal Point, LLC accepts no responsibility for inadequately reinforced walls and/or ceilings.
- The information contained in this drawing is the sole property of Focal Point, LLC. Any reproduction in part or whole without the written permission of Focal Point, LLC is prohibited.



## **MOUNTING LOCATIONS**

4' - 44.7"

1135.4mm

DIMENSIONS

2' - 3.0"

3' - 3.0" 4' - 3.7" t