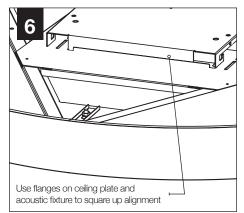

## **Skydome**<sup>®</sup> Edge Acoustic

2' - 22.6"

573.3mm

3' - 33.4"

848.6mm

0.7

AUSDEPSM-22 | 33 | 44

## **BEFORE YOU BEGIN**

- Fixtures must be installed by a qualified professional (check with local and national codes for proper installation).
- Contractor is responsible for adequately reinforcing walls and/or ceilings to support fixture weight.
- Focal Point, LLC accepts no responsibility for inadequately reinforced walls and/or ceilings.
- The information contained in this drawing is the sole property of Focal Point, LLC. Any reproduction in part or whole without the written permission of Focal Point, LLC is prohibited.



## **MOUNTING LOCATIONS**

4' - 44.7"

1135.4mm

DIMENSIONS

2' - 3.0"

3' - 3.0" 4' - 3.7" t