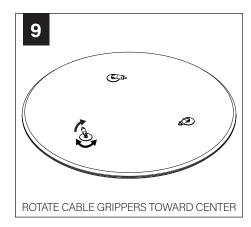

and/or ceilings to support fixture weight.
- Focal Point, LLC accepts no responsibility for inadequately reinforced walls and/or ceilings.
- The information contained in this drawing is the sole property of Focal Point, LLC. Any reproduction in part or whole without the written permission of Focal Point, LLC is prohibited.

# **INSTRUCTION KEY**



**ATTENTION** 



SEE ADDITIONAL INSTRUCTIONS



**POWER OFF** 



**POWER ON** 

# **COMPONENT KEY**



CIRCLE 24" | 36" | 48"



OVO 24" | 36" | 48"



TRIANGLE 24" | 36" | 48"

### MINI POWER CANOPY



J-BOX MOUNTING BRACKET



CANOPY MOUNTING BRACKET



FINISHING RING



CANOPY



FACE PLATE

# SHIPPED IN HARDWARE BAG



AIRCRAFT CABLE (73039-30,-102,-192)

# 4" OCTAGONAL J-BOX REQUIRED J-BOX BY OTHERS 3.55" 90.2mm 90.2mm