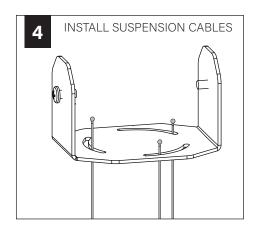

ing walls and/or ceilings to support fixture weight.
- Focal Point, LLC accepts no responsibility for inadequately reinforced walls and/or ceilings.
- The information contained in this drawing is the sole property of Focal Point, LLC. Any reproduction in part or whole without the written permission of Focal Point, LLC is prohibited.

# **INSTRUCTION KEY**



**ATTENTION** 



SEE ADDITIONAL INSTRUCTIONS



**POWER OFF** 



**POWER ON** 

# **COMPONENT KEY**



CIRCLE 24" | 36" | 48"



OVO 24" | 36" | 48"



TRIANGLE 24" | 36" | 48"

### MINI POWER CANOPY



J-BOX MOUNTING BRACKET



CANOPY MOUNTING BRACKET



FINISHING RING



CANOPY



FACE PLATE

# SHIPPED IN HARDWARE BAG



AIRCRAFT CABLE (73039-30,-102,-192)

# 4" OCTAGONAL J-BOX REQUIRED J-BOX BY OTHERS 3.55" 90.2mm 90.2mm