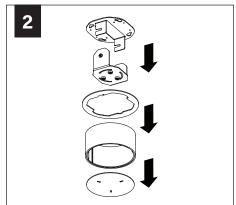

forcing walls and/or ceilings to support fixture weight.
- Focal Point, LLC accepts no responsibility for inadequately reinforced walls and/or ceilings.
- The information contained in this drawing is the sole property of Focal Point, LLC. Any reproduction in part or whole without the written permission of Focal Point, LLC is prohibited.

# **INSTRUCTION KEY**



**ATTENTION** 



SEE ADDITIONAL INSTRUCTIONS



**POWER OFF** 



**POWER ON** 

# **COMPONENT KEY**



CIRCLE 24" | 36" | 48"



OVO 24" | 36" | 48"



TRIANGLE 24" | 36" | 48"

### MINI POWER CANOPY



J-BOX MOUNTING BRACKET



CANOPY MOUNTING BRACKET



FINISHING RING



CANOPY



FACE PLATE

# SHIPPED IN HARDWARE BAG



AIRCRAFT CABLE (73039-30,-102,-192)

# 4" OCTAGONAL J-BOX REQUIRED J-BOX BY OTHERS 3.55" 90.2mm 90.2mm