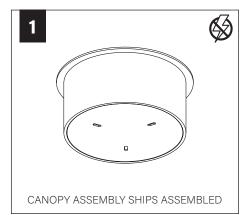

### MINI POWER CANOPY

J-BOX MOUNTING BRACKET

CANOPY MOUNTING BRACKET

FINISHING RING

CANOPY

FACE PLATE

# SHIPPED IN HARDWARE BAG

AIRCRAFT CABLE (73039-30,-102,-192)