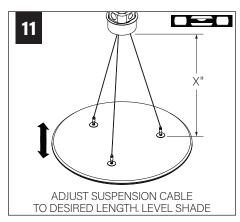

or ceilings to support fixture weight.
- Focal Point, LLC accepts no responsibility for inadequately reinforced walls and/or ceilings.
- The information contained in this drawing is the sole property of Focal Point, LLC. Any reproduction in part or whole without the written permission of Focal Point, LLC is prohibited.

# **INSTRUCTION KEY**



**ATTENTION** 



SEE ADDITIONAL INSTRUCTIONS



**POWER OFF** 



**POWER ON** 

# **COMPONENT KEY**



CIRCLE 24" | 36" | 48"



OVO 24" | 36" | 48"



TRIANGLE 24" | 36" | 48"

### MINI POWER CANOPY



J-BOX MOUNTING BRACKET



CANOPY MOUNTING BRACKET



FINISHING RING



CANOPY



FACE PLATE

# SHIPPED IN HARDWARE BAG



AIRCRAFT CABLE (73039-30,-102,-192)

# 4" OCTAGONAL J-BOX REQUIRED J-BOX BY OTHERS 3.55" 90.2mm 90.2mm