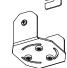

### MINI POWER CANOPY

J-BOX MOUNTING BRACKET

CANOPY MOUNTING BRACKET

FINISHING RING

CANOPY

FACE PLATE

# 4" OCTAGONAL J-BOX REQUIRED J-BOX BY OTHERS 3.55" 90.2mm 90.2mm