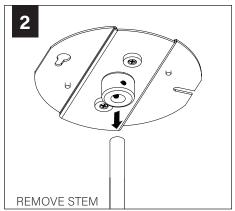

lled by a qualified electrician (check with local and national codes for proper installation).
- To prevent electrical shock, disconnect electrical supply before installation or servicing.
- Contractor is responsible for adequately reinforcing walls and/or ceilings to support fixture weight.
- Focal Point, LLC accepts no responsibility for inadequately reinforced walls and/or ceilings.
- The information contained in this drawing is the sole property of Focal Point, LLC. Any reproduction in part or whole without the written permission of Focal Point, LLC is prohibited.

### **INSTRUCTION KEY**



**ATTENTION** 



SEE ADDITIONAL INSTRUCTIONS

## **COMPONENT KEY**

# ACOUSTIC SHADES





#### STEM MOUNT



#### SHIPPED INSTALLED



#273 SET SCREWS



## **FIELD CUTTABLE STEM (OPTIONAL)**























## **SHALLOW CANOPY INSTALLATION**











## **ACOUSTIC SHADE**