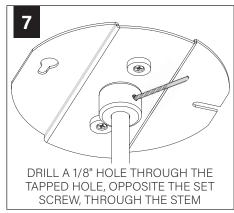

qualified electrician (check with local and national codes for proper installation).
- To prevent electrical shock, disconnect electrical supply before installation or servicing.
- Contractor is responsible for adequately reinforcing walls and/or ceilings to support fixture weight.
- Focal Point, LLC accepts no responsibility for inadequately reinforced walls and/or ceilings.
- The information contained in this drawing is the sole property of Focal Point, LLC. Any reproduction in part or whole without the written permission of Focal Point, LLC is prohibited.

### **INSTRUCTION KEY**



**ATTENTION** 



SEE ADDITIONAL INSTRUCTIONS

## **COMPONENT KEY**

# ACOUSTIC SHADES





#### STEM MOUNT



#### SHIPPED INSTALLED



#273 SET SCREWS



## **FIELD CUTTABLE STEM (OPTIONAL)**























## **SHALLOW CANOPY INSTALLATION**











## **ACOUSTIC SHADE**