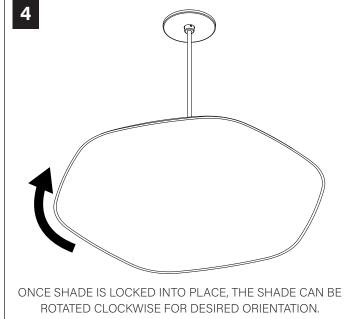

To prevent electrical shock, disconnect electrical supply before installation or servicing.
- Contractor is responsible for adequately reinforcing walls and/or ceilings to support fixture weight.
- Focal Point, LLC accepts no responsibility for inadequately reinforced walls and/or ceilings.
- The information contained in this drawing is the sole property of Focal Point, LLC. Any reproduction in part or whole without the written permission of Focal Point, LLC is prohibited.

### **INSTRUCTION KEY**



**ATTENTION** 



SEE ADDITIONAL INSTRUCTIONS

## **COMPONENT KEY**

# ACOUSTIC SHADES





#### STEM MOUNT



#### SHIPPED INSTALLED



#273 SET SCREWS



## **FIELD CUTTABLE STEM (OPTIONAL)**























## **SHALLOW CANOPY INSTALLATION**











## **ACOUSTIC SHADE**