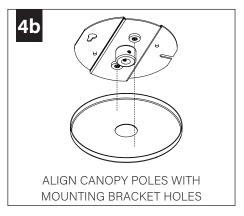

codes for proper installation).
- To prevent electrical shock, disconnect electrical supply before installation or servicing.
- Contractor is responsible for adequately reinforcing walls and/or ceilings to support fixture weight.
- Focal Point, LLC accepts no responsibility for inadequately reinforced walls and/or ceilings.
- The information contained in this drawing is the sole property of Focal Point, LLC. Any reproduction in part or whole without the written permission of Focal Point, LLC is prohibited.

### **INSTRUCTION KEY**



**ATTENTION** 



SEE ADDITIONAL INSTRUCTIONS

## **COMPONENT KEY**

# ACOUSTIC SHADES





#### STEM MOUNT



#### SHIPPED INSTALLED



#273 SET SCREWS



## **FIELD CUTTABLE STEM (OPTIONAL)**























## **SHALLOW CANOPY INSTALLATION**











## **ACOUSTIC SHADE**