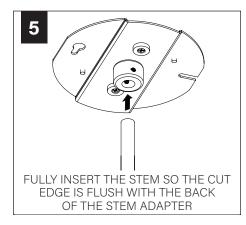

y a qualified electrician (check with local and national codes for proper installation).
- To prevent electrical shock, disconnect electrical supply before installation or servicing.
- Contractor is responsible for adequately reinforcing walls and/or ceilings to support fixture weight.
- Focal Point, LLC accepts no responsibility for inadequately reinforced walls and/or ceilings.
- The information contained in this drawing is the sole property of Focal Point, LLC. Any reproduction in part or whole without the written permission of Focal Point, LLC is prohibited.

### **INSTRUCTION KEY**



**ATTENTION** 



SEE ADDITIONAL INSTRUCTIONS

## **COMPONENT KEY**

# ACOUSTIC SHADES





#### STEM MOUNT



#### SHIPPED INSTALLED



#273 SET SCREWS



## **FIELD CUTTABLE STEM (OPTIONAL)**























## **SHALLOW CANOPY INSTALLATION**











## **ACOUSTIC SHADE**