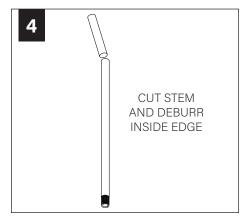

by a qualified electrician (check with local and national codes for proper installation).
- To prevent electrical shock, disconnect electrical supply before installation or servicing.
- Contractor is responsible for adequately reinforcing walls and/or ceilings to support fixture weight.
- Focal Point, LLC accepts no responsibility for inadequately reinforced walls and/or ceilings.
- The information contained in this drawing is the sole property of Focal Point, LLC. Any reproduction in part or whole without the written permission of Focal Point, LLC is prohibited.

### **INSTRUCTION KEY**



**ATTENTION** 



SEE ADDITIONAL INSTRUCTIONS

## **COMPONENT KEY**

# ACOUSTIC SHADES





#### STEM MOUNT



#### SHIPPED INSTALLED



#273 SET SCREWS



## **FIELD CUTTABLE STEM (OPTIONAL)**























## **SHALLOW CANOPY INSTALLATION**











## **ACOUSTIC SHADE**