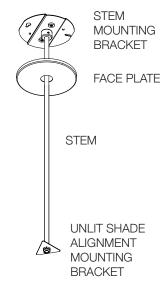

LP-SHX-27-SC | AUPOLP-SHX-42-SC





## **BEFORE YOU BEGIN**

- Luminaires must be installed by a qualified electrician (check with local and national codes for proper installation).
- To prevent electrical shock, disconnect electrical supply before installation or servicing.
- Contractor is responsible for adequately reinforcing walls and/or ceilings to support fixture weight.
- Focal Point, LLC accepts no responsibility for inadequately reinforced walls and/or ceilings.
- The information contained in this drawing is the sole property of Focal Point, LLC. Any reproduction in part or whole without the written permission of Focal Point, LLC is prohibited.

### **INSTRUCTION KEY**



**ATTENTION** 



SEE ADDITIONAL INSTRUCTIONS

## **COMPONENT KEY**

# ACOUSTIC SHADES





#### STEM MOUNT



#### SHIPPED INSTALLED



#273 SET SCREWS



## **FIELD CUTTABLE STEM (OPTIONAL)**























## **SHALLOW CANOPY INSTALLATION**











## **ACOUSTIC SHADE**