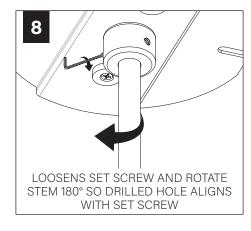

alified electrician (check with local and national codes for proper installation).
- To prevent electrical shock, disconnect electrical supply before installation or servicing.
- Contractor is responsible for adequately reinforcing walls and/or ceilings to support fixture weight.
- Focal Point, LLC accepts no responsibility for inadequately reinforced walls and/or ceilings.
- The information contained in this drawing is the sole property of Focal Point, LLC. Any reproduction in part or whole without the written permission of Focal Point, LLC is prohibited.

### **INSTRUCTION KEY**



**ATTENTION** 



SEE ADDITIONAL INSTRUCTIONS

## **COMPONENT KEY**

# ACOUSTIC SHADES





#### STEM MOUNT



#### SHIPPED INSTALLED



#273 SET SCREWS



## **FIELD CUTTABLE STEM (OPTIONAL)**























## **SHALLOW CANOPY INSTALLATION**











## **ACOUSTIC SHADE**