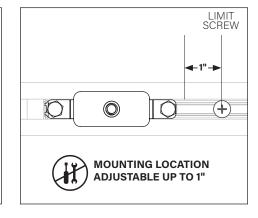

## **BEFORE YOU BEGIN**

- Products must be installed by a qualified professional (check with local and national codes for proper installation).
- Contractor is responsible for adequately reinforcing walls and/or ceilings to support fixture weight.
- Focal Point, LLC accepts no responsibility for inadequately reinforced walls and/or ceilings.
- The information contained in this drawing is the sole property of Focal Point, LLC. Any reproduction in part or whole without the written permission of Focal Point, LLC is prohibited.



### **COMPONENT KEY**

#### **FOCAL POINT**



## TWO (2) MOUNTING LOCATIONS PER BAFFLE





+ Mounting Locations



#### **MOUNTING HARDWARE BY OTHERS**

1/4"-20 PEM NUT INSTALLED IN BLADE

THREAD ENGAGEMENT REQUIREMENTS
MINIMUM DEPTH: 0.375"
MAXIMUM DEPTH: 0.83"