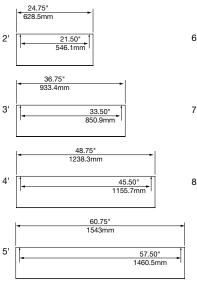

# **AirCore Blade**

AUABS-NH (No Hardware)



## À

### **BEFORE YOU BEGIN**

- Products must be installed by a qualified professional (check with local and national codes for proper installation).
- Contractor is responsible for adequately reinforcing walls and/or ceilings to support fixture weight.
- Focal Point, LLC accepts no responsibility for inadequately reinforced walls and/or ceilings.
- The information contained in this drawing is the sole property of Focal Point, LLC. Any reproduction in part or whole without the written permission of Focal Point, LLC is prohibited.



### **COMPONENT KEY**

#### **FOCAL POINT**



## TWO (2) MOUNTING LOCATIONS PER BAFFLE





+ Mounting Locations



#### **MOUNTING HARDWARE BY OTHERS**

1/4"-20 PEM NUT INSTALLED IN BLADE

THREAD ENGAGEMENT REQUIREMENTS
MINIMUM DEPTH: 0.375"
MAXIMUM DEPTH: 0.83"