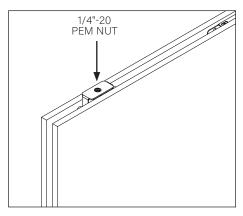

#### **MOUNTING HARDWARE BY OTHERS**

1/4"-20 PEM NUT INSTALLED IN BLADE

THREAD ENGAGEMENT REQUIREMENTS
MINIMUM DEPTH: 0.375"
MAXIMUM DEPTH: 0.83"