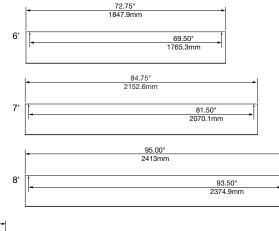

# **AirCore Blade**

AUABS-NH (No Hardware)



## À

### **BEFORE YOU BEGIN**

- Products must be installed by a qualified professional (check with local and national codes for proper installation).
- Contractor is responsible for adequately reinforcing walls and/or ceilings to support fixture weight.
- Focal Point, LLC accepts no responsibility for inadequately reinforced walls and/or ceilings.
- The information contained in this drawing is the sole property of Focal Point, LLC. Any reproduction in part or whole without the written permission of Focal Point, LLC is prohibited.



### **COMPONENT KEY**

#### **FOCAL POINT**



## TWO (2) MOUNTING LOCATIONS PER BAFFLE





+ Mounting Locations



#### **MOUNTING HARDWARE BY OTHERS**

1/4"-20 PEM NUT INSTALLED IN BLADE

THREAD ENGAGEMENT REQUIREMENTS
MINIMUM DEPTH: 0.375"
MAXIMUM DEPTH: 0.83"