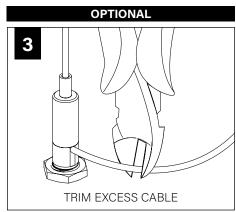

ls and/or ceilings to support fixture weight.
- Focal Point, LLC accepts no responsibility for inadequately reinforced walls and/or ceilings.
- The information contained in this drawing is the sole property of Focal Point, LLC. Any reproduction in part or whole without the written permission of Focal Point, LLC is prohibited.

#### **INSTRUCTION KEY**



**ATTENTION** 



SEE ADDITIONAL INSTRUCTIONS

#### **COMPONENT KEY**

# FOCAL POINT

#### DIRECT TO STRUT BAGGED HARDWARE



#### DIRECT TO GRID BAGGED HARDWARE



#### **MOUNTING LOCATIONS**

Endcap







81.50"





#### SUSPENDED INSTALLATION:

DRYWALL/HARD SURFACE - PG. 3 CEILING STRUT - PG. 3 GRID CEILING - PG. 4

#### **DIRECT INSTALLATONS:**

DIRECT TO STRUT - PG. 4 DIRECT TO GRID - PG. 5

# SUSPENSION CABLE INSTALLATION











# **ENDCAP INSTALLATION**







# **DRYWALL/HARD SURFACE CEILING INSTALLATION (SUSPENDED)**







# **CEILING STRUT INSTALLATION (SUSPENDED)**







# **GRID CEILING INSTALLATION (SUSPENDED)**







# **DIRECT TO STRUT INSTALLATION**







HARDWARE PROVIDED FOR 1-5/8" STRUT HEIGHT.

CONTACT FOCAL POINT IF DIFFERENT HARDWARE IS REQUIRED FOR INSTALLATION.

| Strut Height | Bolt: 1/4-20 x |
|--------------|----------------|
| 13/16"       | 1.5"           |
| 7/8"         | 1.5"           |
| 1"           | 1.75"          |
| 1-3/8"       | 2"             |
| 1-5/8"       | 2.25"          |
| 2-7/16"      | 3"             |
| 3-1/4"       | 4"             |



# **DIRECT TO GRID INSTALLATION**