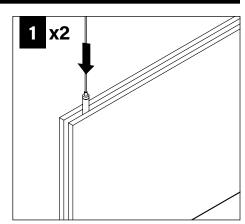

walls and/or ceilings to support fixture weight.
- Focal Point, LLC accepts no responsibility for inadequately reinforced walls and/or ceilings.
- The information contained in this drawing is the sole property of Focal Point, LLC. Any reproduction in part or whole without the written permission of Focal Point, LLC is prohibited.

#### **INSTRUCTION KEY**



**ATTENTION** 



SEE ADDITIONAL INSTRUCTIONS

#### **COMPONENT KEY**

# FOCAL POINT

#### DIRECT TO STRUT BAGGED HARDWARE



#### DIRECT TO GRID BAGGED HARDWARE



#### **MOUNTING LOCATIONS**

Endcap







81.50"





#### SUSPENDED INSTALLATION:

DRYWALL/HARD SURFACE - PG. 3 CEILING STRUT - PG. 3 GRID CEILING - PG. 4

#### **DIRECT INSTALLATONS:**

DIRECT TO STRUT - PG. 4 DIRECT TO GRID - PG. 5

# SUSPENSION CABLE INSTALLATION











# **ENDCAP INSTALLATION**







# **DRYWALL/HARD SURFACE CEILING INSTALLATION (SUSPENDED)**







# **CEILING STRUT INSTALLATION (SUSPENDED)**







# **GRID CEILING INSTALLATION (SUSPENDED)**







# **DIRECT TO STRUT INSTALLATION**







HARDWARE PROVIDED FOR 1-5/8" STRUT HEIGHT.

CONTACT FOCAL POINT IF DIFFERENT HARDWARE IS REQUIRED FOR INSTALLATION.

| Strut Height | Bolt: 1/4-20 x |
|--------------|----------------|
| 13/16"       | 1.5"           |
| 7/8"         | 1.5"           |
| 1"           | 1.75"          |
| 1-3/8"       | 2"             |
| 1-5/8"       | 2.25"          |
| 2-7/16"      | 3"             |
| 3-1/4"       | 4"             |



# **DIRECT TO GRID INSTALLATION**