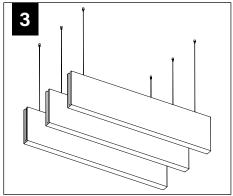

quately reinforced walls and/or ceilings.
- The information contained in this drawing is the sole property of Focal Point, LLC. Any reproduction in part or whole without the written permission of Focal Point, LLC is prohibited.

#### **INSTRUCTION KEY**



**ATTENTION** 



SEE ADDITIONAL INSTRUCTIONS

#### **COMPONENT KEY**

# FOCAL POINT

#### DIRECT TO STRUT BAGGED HARDWARE



#### DIRECT TO GRID BAGGED HARDWARE



#### **MOUNTING LOCATIONS**

Endcap







81.50"





#### SUSPENDED INSTALLATION:

DRYWALL/HARD SURFACE - PG. 3 CEILING STRUT - PG. 3 GRID CEILING - PG. 4

#### **DIRECT INSTALLATONS:**

DIRECT TO STRUT - PG. 4 DIRECT TO GRID - PG. 5

# SUSPENSION CABLE INSTALLATION











# **ENDCAP INSTALLATION**







# **DRYWALL/HARD SURFACE CEILING INSTALLATION (SUSPENDED)**







# **CEILING STRUT INSTALLATION (SUSPENDED)**







# **GRID CEILING INSTALLATION (SUSPENDED)**







# **DIRECT TO STRUT INSTALLATION**







HARDWARE PROVIDED FOR 1-5/8" STRUT HEIGHT.

CONTACT FOCAL POINT IF DIFFERENT HARDWARE IS REQUIRED FOR INSTALLATION.

| Strut Height | Bolt: 1/4-20 x |
|--------------|----------------|
| 13/16"       | 1.5"           |
| 7/8"         | 1.5"           |
| 1"           | 1.75"          |
| 1-3/8"       | 2"             |
| 1-5/8"       | 2.25"          |
| 2-7/16"      | 3"             |
| 3-1/4"       | 4"             |



# **DIRECT TO GRID INSTALLATION**