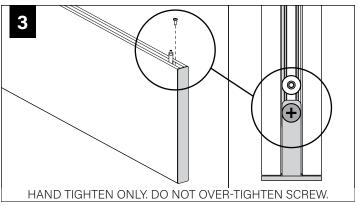

ture weight.
- Focal Point, LLC accepts no responsibility for inadequately reinforced walls and/or ceilings.
- The information contained in this drawing is the sole property of Focal Point, LLC. Any reproduction in part or whole without the written permission of Focal Point, LLC is prohibited.

#### **INSTRUCTION KEY**



**ATTENTION** 



SEE ADDITIONAL INSTRUCTIONS

#### **COMPONENT KEY**

# FOCAL POINT

#### DIRECT TO STRUT BAGGED HARDWARE



#### DIRECT TO GRID BAGGED HARDWARE



#### **MOUNTING LOCATIONS**

Endcap







81.50"





#### SUSPENDED INSTALLATION:

DRYWALL/HARD SURFACE - PG. 3 CEILING STRUT - PG. 3 GRID CEILING - PG. 4

#### **DIRECT INSTALLATONS:**

DIRECT TO STRUT - PG. 4 DIRECT TO GRID - PG. 5

# SUSPENSION CABLE INSTALLATION











# **ENDCAP INSTALLATION**







# **DRYWALL/HARD SURFACE CEILING INSTALLATION (SUSPENDED)**







# **CEILING STRUT INSTALLATION (SUSPENDED)**







# **GRID CEILING INSTALLATION (SUSPENDED)**







# **DIRECT TO STRUT INSTALLATION**







HARDWARE PROVIDED FOR 1-5/8" STRUT HEIGHT.

CONTACT FOCAL POINT IF DIFFERENT HARDWARE IS REQUIRED FOR INSTALLATION.

| Strut Height | Bolt: 1/4-20 x |
|--------------|----------------|
| 13/16"       | 1.5"           |
| 7/8"         | 1.5"           |
| 1"           | 1.75"          |
| 1-3/8"       | 2"             |
| 1-5/8"       | 2.25"          |
| 2-7/16"      | 3"             |
| 3-1/4"       | 4"             |



# **DIRECT TO GRID INSTALLATION**