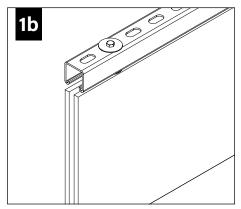

# **DIRECT TO STRUT INSTALLATION**

HARDWARE PROVIDED FOR 1-5/8" STRUT HEIGHT.

CONTACT FOCAL POINT IF DIFFERENT HARDWARE IS REQUIRED FOR INSTALLATION.

| Strut Height | Bolt: 1/4-20 x |
|--------------|----------------|
| 13/16"       | 1.5"           |
| 7/8"         | 1.5"           |
| 1"           | 1.75"          |
| 1-3/8"       | 2"             |
| 1-5/8"       | 2.25"          |
| 2-7/16"      | 3"             |
| 3-1/4"       | 4"             |