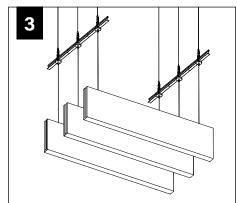

rty of Focal Point, LLC. Any reproduction in part or whole without the written permission of Focal Point, LLC is prohibited.

#### **INSTRUCTION KEY**



**ATTENTION** 



SEE ADDITIONAL INSTRUCTIONS

#### **COMPONENT KEY**

# FOCAL POINT

#### DIRECT TO STRUT BAGGED HARDWARE



#### DIRECT TO GRID BAGGED HARDWARE



#### **MOUNTING LOCATIONS**

Endcap







81.50"





#### SUSPENDED INSTALLATION:

DRYWALL/HARD SURFACE - PG. 3 CEILING STRUT - PG. 3 GRID CEILING - PG. 4

#### **DIRECT INSTALLATONS:**

DIRECT TO STRUT - PG. 4 DIRECT TO GRID - PG. 5

# SUSPENSION CABLE INSTALLATION











# **ENDCAP INSTALLATION**







# **DRYWALL/HARD SURFACE CEILING INSTALLATION (SUSPENDED)**







# **CEILING STRUT INSTALLATION (SUSPENDED)**







# **GRID CEILING INSTALLATION (SUSPENDED)**







# **DIRECT TO STRUT INSTALLATION**







HARDWARE PROVIDED FOR 1-5/8" STRUT HEIGHT.

CONTACT FOCAL POINT IF DIFFERENT HARDWARE IS REQUIRED FOR INSTALLATION.

| Strut Height | Bolt: 1/4-20 x |
|--------------|----------------|
| 13/16"       | 1.5"           |
| 7/8"         | 1.5"           |
| 1"           | 1.75"          |
| 1-3/8"       | 2"             |
| 1-5/8"       | 2.25"          |
| 2-7/16"      | 3"             |
| 3-1/4"       | 4"             |



# **DIRECT TO GRID INSTALLATION**