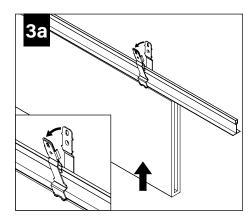

# **DIRECT TO STRUT INSTALLATION**

HARDWARE PROVIDED FOR 1-5/8" STRUT HEIGHT.

CONTACT FOCAL POINT IF DIFFERENT HARDWARE IS REQUIRED FOR INSTALLATION.

| Strut Height | Bolt: 1/4-20 x |
|--------------|----------------|
| 13/16"       | 1.5"           |
| 7/8"         | 1.5"           |
| 1"           | 1.75"          |
| 1-3/8"       | 2"             |
| 1-5/8"       | 2.25"          |
| 2-7/16"      | 3"             |
| 3-1/4"       | 4"             |