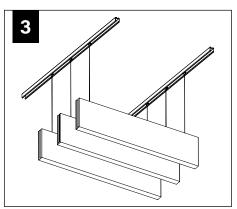

rmation contained in this drawing is the sole property of Focal Point, LLC. Any reproduction in part or whole without the written permission of Focal Point, LLC is prohibited.

#### **INSTRUCTION KEY**



**ATTENTION** 



SEE ADDITIONAL INSTRUCTIONS

#### **COMPONENT KEY**

# FOCAL POINT

#### DIRECT TO STRUT BAGGED HARDWARE



#### DIRECT TO GRID BAGGED HARDWARE



#### **MOUNTING LOCATIONS**

Endcap







81.50"





#### SUSPENDED INSTALLATION:

DRYWALL/HARD SURFACE - PG. 3 CEILING STRUT - PG. 3 GRID CEILING - PG. 4

#### **DIRECT INSTALLATONS:**

DIRECT TO STRUT - PG. 4 DIRECT TO GRID - PG. 5

# SUSPENSION CABLE INSTALLATION











# **ENDCAP INSTALLATION**







# **DRYWALL/HARD SURFACE CEILING INSTALLATION (SUSPENDED)**







# **CEILING STRUT INSTALLATION (SUSPENDED)**







# **GRID CEILING INSTALLATION (SUSPENDED)**







# **DIRECT TO STRUT INSTALLATION**







HARDWARE PROVIDED FOR 1-5/8" STRUT HEIGHT.

CONTACT FOCAL POINT IF DIFFERENT HARDWARE IS REQUIRED FOR INSTALLATION.

| Strut Height | Bolt: 1/4-20 x |
|--------------|----------------|
| 13/16"       | 1.5"           |
| 7/8"         | 1.5"           |
| 1"           | 1.75"          |
| 1-3/8"       | 2"             |
| 1-5/8"       | 2.25"          |
| 2-7/16"      | 3"             |
| 3-1/4"       | 4"             |



# **DIRECT TO GRID INSTALLATION**