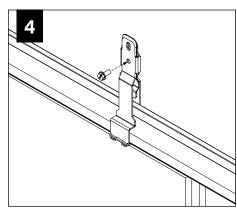

T TO STRUT - PG. 4 DIRECT TO GRID - PG. 5

# SUSPENSION CABLE INSTALLATION











# **ENDCAP INSTALLATION**







# **DRYWALL/HARD SURFACE CEILING INSTALLATION (SUSPENDED)**







# **CEILING STRUT INSTALLATION (SUSPENDED)**







# **GRID CEILING INSTALLATION (SUSPENDED)**







# **DIRECT TO STRUT INSTALLATION**







HARDWARE PROVIDED FOR 1-5/8" STRUT HEIGHT.

CONTACT FOCAL POINT IF DIFFERENT HARDWARE IS REQUIRED FOR INSTALLATION.

| Strut Height | Bolt: 1/4-20 x |
|--------------|----------------|
| 13/16"       | 1.5"           |
| 7/8"         | 1.5"           |
| 1"           | 1.75"          |
| 1-3/8"       | 2"             |
| 1-5/8"       | 2.25"          |
| 2-7/16"      | 3"             |
| 3-1/4"       | 4"             |



# **DIRECT TO GRID INSTALLATION**