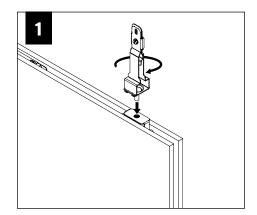

# **DIRECT TO STRUT INSTALLATION**

HARDWARE PROVIDED FOR 1-5/8" STRUT HEIGHT.

CONTACT FOCAL POINT IF DIFFERENT HARDWARE IS REQUIRED FOR INSTALLATION.

| Strut Height | Bolt: 1/4-20 x |
|--------------|----------------|
| 13/16"       | 1.5"           |
| 7/8"         | 1.5"           |
| 1"           | 1.75"          |
| 1-3/8"       | 2"             |
| 1-5/8"       | 2.25"          |
| 2-7/16"      | 3"             |
| 3-1/4"       | 4"             |