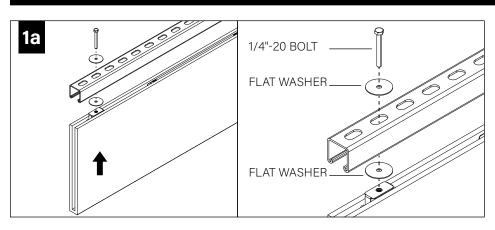

# **DIRECT TO STRUT INSTALLATION**

HARDWARE PROVIDED FOR 1-5/8" STRUT HEIGHT.

CONTACT FOCAL POINT IF DIFFERENT HARDWARE IS REQUIRED FOR INSTALLATION.

| Strut Height | Bolt: 1/4-20 x |
|--------------|----------------|
| 13/16"       | 1.5"           |
| 7/8"         | 1.5"           |
| 1"           | 1.75"          |
| 1-3/8"       | 2"             |
| 1-5/8"       | 2.25"          |
| 2-7/16"      | 3"             |
| 3-1/4"       | 4"             |