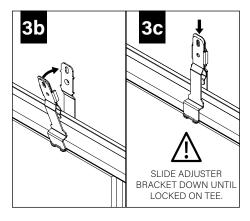

ECT TO STRUT - PG. 4 DIRECT TO GRID - PG. 5

# SUSPENSION CABLE INSTALLATION











# **ENDCAP INSTALLATION**







# **DRYWALL/HARD SURFACE CEILING INSTALLATION (SUSPENDED)**







# **CEILING STRUT INSTALLATION (SUSPENDED)**







# **GRID CEILING INSTALLATION (SUSPENDED)**







# **DIRECT TO STRUT INSTALLATION**







HARDWARE PROVIDED FOR 1-5/8" STRUT HEIGHT.

CONTACT FOCAL POINT IF DIFFERENT HARDWARE IS REQUIRED FOR INSTALLATION.

| Strut Height | Bolt: 1/4-20 x |
|--------------|----------------|
| 13/16"       | 1.5"           |
| 7/8"         | 1.5"           |
| 1"           | 1.75"          |
| 1-3/8"       | 2"             |
| 1-5/8"       | 2.25"          |
| 2-7/16"      | 3"             |
| 3-1/4"       | 4"             |



# **DIRECT TO GRID INSTALLATION**