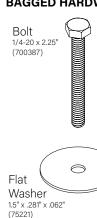

#### DIRECT TO STRUT BAGGED HARDWARE

# **DIRECT TO STRUT INSTALLATION**

HARDWARE PROVIDED FOR 1-5/8" STRUT HEIGHT.

CONTACT FOCAL POINT IF DIFFERENT HARDWARE IS REQUIRED FOR INSTALLATION.

| Strut Height | Bolt: 1/4-20 x |
|--------------|----------------|
| 13/16"       | 1.5"           |
| 7/8"         | 1.5"           |
| 1"           | 1.75"          |
| 1-3/8"       | 2"             |
| 1-5/8"       | 2.25"          |
| 2-7/16"      | 3"             |
| 3-1/4"       | 4"             |