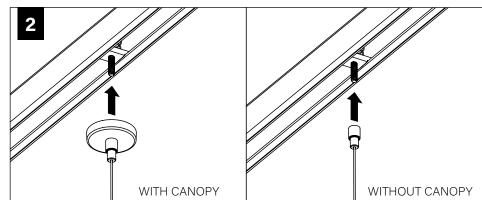

formation contained in this drawing is the sole property of Focal Point, LLC. Any reproduction in part or whole without the written permission of Focal Point, LLC is prohibited.

#### **INSTRUCTION KEY**



**ATTENTION** 



SEE ADDITIONAL INSTRUCTIONS

#### **COMPONENT KEY**

# FOCAL POINT

#### DIRECT TO STRUT BAGGED HARDWARE



#### DIRECT TO GRID BAGGED HARDWARE



#### **MOUNTING LOCATIONS**

Endcap







81.50"





#### SUSPENDED INSTALLATION:

DRYWALL/HARD SURFACE - PG. 3 CEILING STRUT - PG. 3 GRID CEILING - PG. 4

#### **DIRECT INSTALLATONS:**

DIRECT TO STRUT - PG. 4 DIRECT TO GRID - PG. 5

# SUSPENSION CABLE INSTALLATION











# **ENDCAP INSTALLATION**







# **DRYWALL/HARD SURFACE CEILING INSTALLATION (SUSPENDED)**







# **CEILING STRUT INSTALLATION (SUSPENDED)**







# **GRID CEILING INSTALLATION (SUSPENDED)**







# **DIRECT TO STRUT INSTALLATION**







HARDWARE PROVIDED FOR 1-5/8" STRUT HEIGHT.

CONTACT FOCAL POINT IF DIFFERENT HARDWARE IS REQUIRED FOR INSTALLATION.

| Strut Height | Bolt: 1/4-20 x |
|--------------|----------------|
| 13/16"       | 1.5"           |
| 7/8"         | 1.5"           |
| 1"           | 1.75"          |
| 1-3/8"       | 2"             |
| 1-5/8"       | 2.25"          |
| 2-7/16"      | 3"             |
| 3-1/4"       | 4"             |



# **DIRECT TO GRID INSTALLATION**