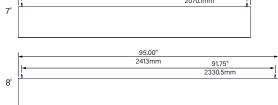

e®

**AUABS** 



FOCAL POINT



### **BEFORE YOU BEGIN**

- Products must be installed by a qualified professional (check with local and national codes for proper installation).
- Contractor is responsible for adequately reinforcing walls and/or ceilings to support fixture weight.
- Focal Point, LLC accepts no responsibility for inadequately reinforced walls and/or ceilings.
- The information contained in this drawing is the sole property of Focal Point, LLC. Any reproduction in part or whole without the written permission of Focal Point, LLC is prohibited.

#### **INSTRUCTION KEY**



**ATTENTION** 



SEE ADDITIONAL INSTRUCTIONS

#### **COMPONENT KEY**

# FOCAL POINT

#### DIRECT TO STRUT BAGGED HARDWARE



#### DIRECT TO GRID BAGGED HARDWARE



#### **MOUNTING LOCATIONS**

Endcap







81.50"





#### SUSPENDED INSTALLATION:

DRYWALL/HARD SURFACE - PG. 3 CEILING STRUT - PG. 3 GRID CEILING - PG. 4

#### **DIRECT INSTALLATONS:**

DIRECT TO STRUT - PG. 4 DIRECT TO GRID - PG. 5

# SUSPENSION CABLE INSTALLATION











# **ENDCAP INSTALLATION**







# **DRYWALL/HARD SURFACE CEILING INSTALLATION (SUSPENDED)**







# **CEILING STRUT INSTALLATION (SUSPENDED)**







# **GRID CEILING INSTALLATION (SUSPENDED)**







# **DIRECT TO STRUT INSTALLATION**







HARDWARE PROVIDED FOR 1-5/8" STRUT HEIGHT.

CONTACT FOCAL POINT IF DIFFERENT HARDWARE IS REQUIRED FOR INSTALLATION.

| Strut Height | Bolt: 1/4-20 x |
|--------------|----------------|
| 13/16"       | 1.5"           |
| 7/8"         | 1.5"           |
| 1"           | 1.75"          |
| 1-3/8"       | 2"