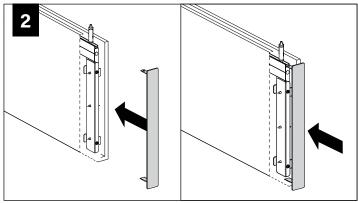

ixture weight.
- Focal Point, LLC accepts no responsibility for inadequately reinforced walls and/or ceilings.
- The information contained in this drawing is the sole property of Focal Point, LLC. Any reproduction in part or whole without the written permission of Focal Point, LLC is prohibited.

#### **INSTRUCTION KEY**



**ATTENTION** 



SEE ADDITIONAL INSTRUCTIONS

#### **COMPONENT KEY**

# FOCAL POINT

#### DIRECT TO STRUT BAGGED HARDWARE



#### DIRECT TO GRID BAGGED HARDWARE



#### **MOUNTING LOCATIONS**

Endcap







81.50"





#### SUSPENDED INSTALLATION:

DRYWALL/HARD SURFACE - PG. 3 CEILING STRUT - PG. 3 GRID CEILING - PG. 4

#### **DIRECT INSTALLATONS:**

DIRECT TO STRUT - PG. 4 DIRECT TO GRID - PG. 5

# SUSPENSION CABLE INSTALLATION











# **ENDCAP INSTALLATION**







# **DRYWALL/HARD SURFACE CEILING INSTALLATION (SUSPENDED)**







# **CEILING STRUT INSTALLATION (SUSPENDED)**







# **GRID CEILING INSTALLATION (SUSPENDED)**







# **DIRECT TO STRUT INSTALLATION**







HARDWARE PROVIDED FOR 1-5/8" STRUT HEIGHT.

CONTACT FOCAL POINT IF DIFFERENT HARDWARE IS REQUIRED FOR INSTALLATION.

| Strut Height | Bolt: 1/4-20 x |
|--------------|----------------|
| 13/16"       | 1.5"           |
| 7/8"         | 1.5"           |
| 1"           | 1.75"          |
| 1-3/8"       | 2"             |
| 1-5/8"       | 2.25"          |
| 2-7/16"      | 3"             |
| 3-1/4"       | 4"             |



# **DIRECT TO GRID INSTALLATION**