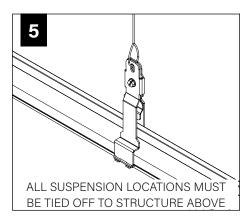

TO STRUT - PG. 4 DIRECT TO GRID - PG. 5

# SUSPENSION CABLE INSTALLATION











# **ENDCAP INSTALLATION**







# **DRYWALL/HARD SURFACE CEILING INSTALLATION (SUSPENDED)**







# **CEILING STRUT INSTALLATION (SUSPENDED)**







# **GRID CEILING INSTALLATION (SUSPENDED)**







# **DIRECT TO STRUT INSTALLATION**







HARDWARE PROVIDED FOR 1-5/8" STRUT HEIGHT.

CONTACT FOCAL POINT IF DIFFERENT HARDWARE IS REQUIRED FOR INSTALLATION.

| Strut Height | Bolt: 1/4-20 x |
|--------------|----------------|
| 13/16"       | 1.5"           |
| 7/8"         | 1.5"           |
| 1"           | 1.75"          |
| 1-3/8"       | 2"             |
| 1-5/8"       | 2.25"          |
| 2-7/16"      | 3"             |
| 3-1/4"       | 4"             |



# **DIRECT TO GRID INSTALLATION**