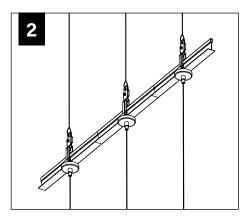

perty of Focal Point, LLC. Any reproduction in part or whole without the written permission of Focal Point, LLC is prohibited.

#### **INSTRUCTION KEY**



**ATTENTION** 



SEE ADDITIONAL INSTRUCTIONS

#### **COMPONENT KEY**

# FOCAL POINT

#### DIRECT TO STRUT BAGGED HARDWARE



#### DIRECT TO GRID BAGGED HARDWARE



#### **MOUNTING LOCATIONS**

Endcap







81.50"





#### SUSPENDED INSTALLATION:

DRYWALL/HARD SURFACE - PG. 3 CEILING STRUT - PG. 3 GRID CEILING - PG. 4

#### **DIRECT INSTALLATONS:**

DIRECT TO STRUT - PG. 4 DIRECT TO GRID - PG. 5

# SUSPENSION CABLE INSTALLATION











# **ENDCAP INSTALLATION**







# **DRYWALL/HARD SURFACE CEILING INSTALLATION (SUSPENDED)**







# **CEILING STRUT INSTALLATION (SUSPENDED)**







# **GRID CEILING INSTALLATION (SUSPENDED)**







# **DIRECT TO STRUT INSTALLATION**







HARDWARE PROVIDED FOR 1-5/8" STRUT HEIGHT.

CONTACT FOCAL POINT IF DIFFERENT HARDWARE IS REQUIRED FOR INSTALLATION.

| Strut Height | Bolt: 1/4-20 x |
|--------------|----------------|
| 13/16"       | 1.5"           |
| 7/8"         | 1.5"           |
| 1"           | 1.75"          |
| 1-3/8"       | 2"             |
| 1-5/8"       | 2.25"          |
| 2-7/16"      | 3"             |
| 3-1/4"       | 4"             |



# **DIRECT TO GRID INSTALLATION**