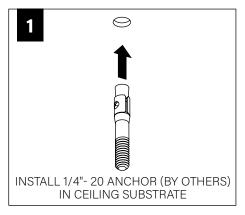

nadequately reinforced walls and/or ceilings.
- The information contained in this drawing is the sole property of Focal Point, LLC. Any reproduction in part or whole without the written permission of Focal Point, LLC is prohibited.

#### **INSTRUCTION KEY**



**ATTENTION** 



SEE ADDITIONAL INSTRUCTIONS

#### **COMPONENT KEY**

# FOCAL POINT

#### DIRECT TO STRUT BAGGED HARDWARE



#### DIRECT TO GRID BAGGED HARDWARE



#### **MOUNTING LOCATIONS**

Endcap







81.50"





#### SUSPENDED INSTALLATION:

DRYWALL/HARD SURFACE - PG. 3 CEILING STRUT - PG. 3 GRID CEILING - PG. 4

#### **DIRECT INSTALLATONS:**

DIRECT TO STRUT - PG. 4 DIRECT TO GRID - PG. 5

# SUSPENSION CABLE INSTALLATION











# **ENDCAP INSTALLATION**







# **DRYWALL/HARD SURFACE CEILING INSTALLATION (SUSPENDED)**







# **CEILING STRUT INSTALLATION (SUSPENDED)**







# **GRID CEILING INSTALLATION (SUSPENDED)**







# **DIRECT TO STRUT INSTALLATION**







HARDWARE PROVIDED FOR 1-5/8" STRUT HEIGHT.

CONTACT FOCAL POINT IF DIFFERENT HARDWARE IS REQUIRED FOR INSTALLATION.

| Strut Height | Bolt: 1/4-20 x |
|--------------|----------------|
| 13/16"       | 1.5"           |
| 7/8"         | 1.5"           |
| 1"           | 1.75"          |
| 1-3/8"       | 2"             |
| 1-5/8"       | 2.25"          |
| 2-7/16"      | 3"             |
| 3-1/4"       | 4"             |



# **DIRECT TO GRID INSTALLATION**