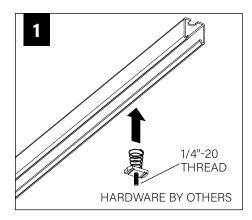

# **DIRECT TO STRUT INSTALLATION**

HARDWARE PROVIDED FOR 1-5/8" STRUT HEIGHT.

CONTACT FOCAL POINT IF DIFFERENT HARDWARE IS REQUIRED FOR INSTALLATION.

| Strut Height | Bolt: 1/4-20 x |
|--------------|----------------|
| 13/16"       | 1.5"           |
| 7/8"         | 1.5"           |
| 1"           | 1.75"          |
| 1-3/8"       | 2"             |
| 1-5/8"       | 2.25"          |
| 2-7/16"      | 3"             |
| 3-1/4"       | 4"             |