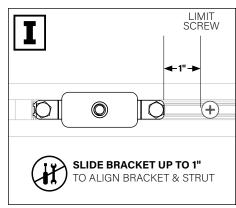

# **DIRECT TO STRUT INSTALLATION**

HARDWARE PROVIDED FOR 1-5/8" STRUT HEIGHT.

CONTACT FOCAL POINT IF DIFFERENT HARDWARE IS REQUIRED FOR INSTALLATION.

| Strut Height | Bolt: 1/4-20 x |
|--------------|----------------|
| 13/16"       | 1.5"           |
| 7/8"         | 1.5"           |
| 1"           | 1.75"          |
| 1-3/8"       | 2"             |
| 1-5/8"       | 2.25"          |
| 2-7/16"      | 3"             |
| 3-1/4"       | 4"             |