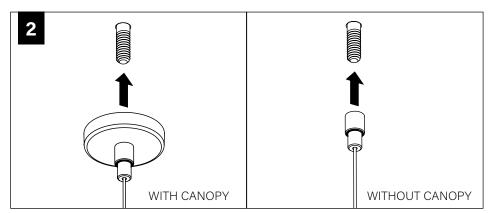

dequately reinforced walls and/or ceilings.
- The information contained in this drawing is the sole property of Focal Point, LLC. Any reproduction in part or whole without the written permission of Focal Point, LLC is prohibited.

#### **INSTRUCTION KEY**



**ATTENTION** 



SEE ADDITIONAL INSTRUCTIONS

#### **COMPONENT KEY**

# FOCAL POINT

#### DIRECT TO STRUT BAGGED HARDWARE



#### DIRECT TO GRID BAGGED HARDWARE



#### **MOUNTING LOCATIONS**

Endcap







81.50"





#### SUSPENDED INSTALLATION:

DRYWALL/HARD SURFACE - PG. 3 CEILING STRUT - PG. 3 GRID CEILING - PG. 4

#### **DIRECT INSTALLATONS:**

DIRECT TO STRUT - PG. 4 DIRECT TO GRID - PG. 5

# SUSPENSION CABLE INSTALLATION











# **ENDCAP INSTALLATION**







# **DRYWALL/HARD SURFACE CEILING INSTALLATION (SUSPENDED)**







# **CEILING STRUT INSTALLATION (SUSPENDED)**







# **GRID CEILING INSTALLATION (SUSPENDED)**







# **DIRECT TO STRUT INSTALLATION**







HARDWARE PROVIDED FOR 1-5/8" STRUT HEIGHT.

CONTACT FOCAL POINT IF DIFFERENT HARDWARE IS REQUIRED FOR INSTALLATION.

| Strut Height | Bolt: 1/4-20 x |
|--------------|----------------|
| 13/16"       | 1.5"           |
| 7/8"         | 1.5"           |
| 1"           | 1.75"          |
| 1-3/8"       | 2"             |
| 1-5/8"       | 2.25"          |
| 2-7/16"      | 3"             |
| 3-1/4"       | 4"             |



# **DIRECT TO GRID INSTALLATION**