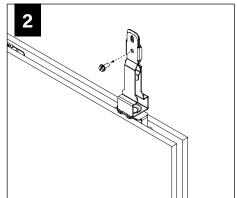

# **DIRECT TO STRUT INSTALLATION**

HARDWARE PROVIDED FOR 1-5/8" STRUT HEIGHT.

CONTACT FOCAL POINT IF DIFFERENT HARDWARE IS REQUIRED FOR INSTALLATION.

| Strut Height | Bolt: 1/4-20 x |
|--------------|----------------|
| 13/16"       | 1.5"           |
| 7/8"         | 1.5"           |
| 1"           | 1.75"          |
| 1-3/8"       | 2"             |
| 1-5/8"       | 2.25"          |
| 2-7/16"      | 3"             |
| 3-1/4"       | 4"             |