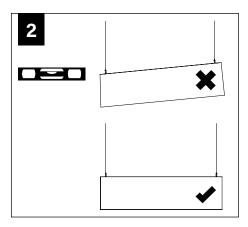

alls and/or ceilings to support fixture weight.
- Focal Point, LLC accepts no responsibility for inadequately reinforced walls and/or ceilings.
- The information contained in this drawing is the sole property of Focal Point, LLC. Any reproduction in part or whole without the written permission of Focal Point, LLC is prohibited.

#### **INSTRUCTION KEY**



**ATTENTION** 



SEE ADDITIONAL INSTRUCTIONS

#### **COMPONENT KEY**

# FOCAL POINT

#### DIRECT TO STRUT BAGGED HARDWARE



#### DIRECT TO GRID BAGGED HARDWARE



#### **MOUNTING LOCATIONS**

Endcap







81.50"





#### SUSPENDED INSTALLATION:

DRYWALL/HARD SURFACE - PG. 3 CEILING STRUT - PG. 3 GRID CEILING - PG. 4

#### **DIRECT INSTALLATONS:**

DIRECT TO STRUT - PG. 4 DIRECT TO GRID - PG. 5

# SUSPENSION CABLE INSTALLATION











# **ENDCAP INSTALLATION**







# **DRYWALL/HARD SURFACE CEILING INSTALLATION (SUSPENDED)**







# **CEILING STRUT INSTALLATION (SUSPENDED)**







# **GRID CEILING INSTALLATION (SUSPENDED)**







# **DIRECT TO STRUT INSTALLATION**







HARDWARE PROVIDED FOR 1-5/8" STRUT HEIGHT.

CONTACT FOCAL POINT IF DIFFERENT HARDWARE IS REQUIRED FOR INSTALLATION.

| Strut Height | Bolt: 1/4-20 x |
|--------------|----------------|
| 13/16"       | 1.5"           |
| 7/8"         | 1.5"           |
| 1"           | 1.75"          |
| 1-3/8"       | 2"             |
| 1-5/8"       | 2.25"          |
| 2-7/16"      | 3"             |
| 3-1/4"       | 4"             |



# **DIRECT TO GRID INSTALLATION**