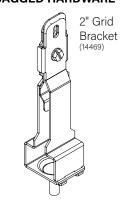

# AirCore Blade®

**AUABS** 



FOCAL POINT



### **BEFORE YOU BEGIN**

- Products must be installed by a qualified professional (check with local and national codes for proper installation).
- Contractor is responsible for adequately reinforcing walls and/or ceilings to support fixture weight.
- Focal Point, LLC accepts no responsibility for inadequately reinforced walls and/or ceilings.
- The information contained in this drawing is the sole property of Focal Point, LLC. Any reproduction in part or whole without the written permission of Focal Point, LLC is prohibited.

#### **INSTRUCTION KEY**



**ATTENTION** 



SEE ADDITIONAL INSTRUCTIONS

#### **COMPONENT KEY**

# FOCAL POINT

#### DIRECT TO STRUT BAGGED HARDWARE



#### DIRECT TO GRID BAGGED HARDWARE



#### **MOUNTING LOCATIONS**

Endcap







81.50"





#### SUSPENDED INSTALLATION:

DRYWALL/HARD SURFACE - PG. 3 CEILING STRUT - PG. 3 GRID CEILING - PG. 4

#### **DIRECT INSTALLATONS:**

DIRECT TO STRUT - PG. 4 DIRECT TO GRID - PG. 5

# SUSPENSION CABLE INSTALLATION











# **ENDCAP INSTALLATION**







# **DRYWALL/HARD SURFACE CEILING INSTALLATION (SUSPENDED)**







# **CEILING STRUT INSTALLATION (SUSPENDED)**







# **GRID CEILING INSTALLATION (SUSPENDED)**







# **DIRECT TO STRUT INSTALLATION**







HARDWARE PROVIDED FOR 1-5/8" STRUT HEIGHT.

CONTACT FOCAL POINT IF DIFFERENT HARDWARE IS REQUIRED FOR INSTALLATION.

| Strut Height | Bolt: 1/4-20 x |
|--------------|----------------|
| 13/16"       | 1.5"           |
| 7/8"         | 1.5"           |
| 1"           | 1.7