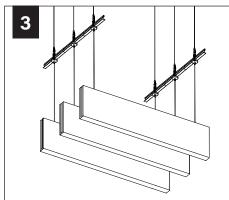

d in this drawing is the sole property of Focal Point, LLC. Any reproduction in part or whole without the written permission of Focal Point, LLC is prohibited.

#### **INSTRUCTION KEY**



**ATTENTION** 



SEE ADDITIONAL INSTRUCTIONS

#### **COMPONENT KEY**

### **FOCAL POINT**



#### DIRECT TO STRUT BAGGED HARDWARE





#### DIRECT TO GRID BAGGED HARDWARE



#### **MOUNTING LOCATIONS**







81.50"





#### SUSPENDED INSTALLATION:

DRYWALL/HARD SURFACE - PG. 2 CEILING STRUT - PG. 3 GRID CEILING - PG. 3

#### **DIRECT INSTALLATONS:**

DIRECT TO STRUT - PG. 4 DIRECT TO GRID - PG. 4

# SUSPENSION CABLE INSTALLATION











# DRYWALL/HARD SURFACE CEILING INSTALLATION (SUSPENDED)







# **CEILING STRUT INSTALLATION (SUSPENDED)**







# **GRID CEILING INSTALLATION (SUSPENDED)**







# **DIRECT TO STRUT INSTALLATION**







HARDWARE PROVIDED FOR 1-5/8" STRUT HEIGHT.

CONTACT FOCAL POINT IF DIFFERENT HARDWARE IS REQUIRED FOR INSTALLATION.

| Strut Height | Bolt: 1/4-20 x |
|--------------|----------------|
| 13/16"       | 1.5"           |
| 7/8"         | 1.5"           |
| 1"           | 1.75"          |
| 1-3/8"       | 2"             |
| 1-5/8"       | 2.25"          |
| 2-7/16"      | 3"             |
| 3-1/4"       | 4"             |



# **DIRECT TO GRID INSTALLATION**