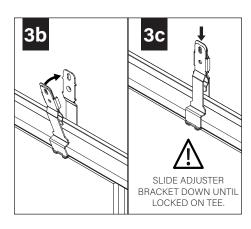

# **DIRECT TO STRUT INSTALLATION**

HARDWARE PROVIDED FOR 1-5/8" STRUT HEIGHT.

CONTACT FOCAL POINT IF DIFFERENT HARDWARE IS REQUIRED FOR INSTALLATION.

| Strut Height | Bolt: 1/4-20 x |
|--------------|----------------|
| 13/16"       | 1.5"           |
| 7/8"         | 1.5"           |
| 1"           | 1.75"          |
| 1-3/8"       | 2"             |
| 1-5/8"       | 2.25"          |
| 2-7/16"      | 3"             |
| 3-1/4"       | 4"             |