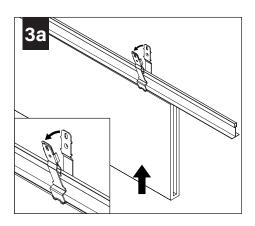

# **DIRECT TO STRUT INSTALLATION**

HARDWARE PROVIDED FOR 1-5/8" STRUT HEIGHT.

CONTACT FOCAL POINT IF DIFFERENT HARDWARE IS REQUIRED FOR INSTALLATION.

| Strut Height | Bolt: 1/4-20 x |
|--------------|----------------|
| 13/16"       | 1.5"           |
| 7/8"         | 1.5"           |
| 1"           | 1.75"          |
| 1-3/8"       | 2"             |
| 1-5/8"       | 2.25"          |
| 2-7/16"      | 3"             |
| 3-1/4"       | 4"             |