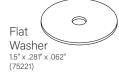

#### DIRECT TO STRUT BAGGED HARDWARE

# **DIRECT TO STRUT INSTALLATION**

HARDWARE PROVIDED FOR 1-5/8" STRUT HEIGHT.

CONTACT FOCAL POINT IF DIFFERENT HARDWARE IS REQUIRED FOR INSTALLATION.

| Strut Height | Bolt: 1/4-20 x |
|--------------|----------------|
| 13/16"       | 1.5"           |
| 7/8"         | 1.5"           |
| 1"           | 1.75"          |
| 1-3/8"       | 2"             |
| 1-5/8"       | 2.25"          |
| 2-7/16"      | 3"             |
| 3-1/4"       | 4"             |