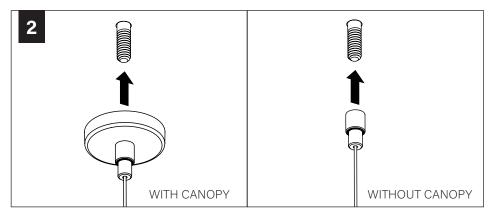

C accepts no responsibility for inadequately reinforced walls and/or ceilings.
- The information contained in this drawing is the sole property of Focal Point, LLC. Any reproduction in part or whole without the written permission of Focal Point, LLC is prohibited.

#### **INSTRUCTION KEY**



**ATTENTION** 



SEE ADDITIONAL INSTRUCTIONS

#### **COMPONENT KEY**

### **FOCAL POINT**



#### DIRECT TO STRUT BAGGED HARDWARE





#### DIRECT TO GRID BAGGED HARDWARE



#### **MOUNTING LOCATIONS**







81.50"





#### SUSPENDED INSTALLATION:

DRYWALL/HARD SURFACE - PG. 2 CEILING STRUT - PG. 3 GRID CEILING - PG. 3

#### **DIRECT INSTALLATONS:**

DIRECT TO STRUT - PG. 4 DIRECT TO GRID - PG. 4

# SUSPENSION CABLE INSTALLATION











# DRYWALL/HARD SURFACE CEILING INSTALLATION (SUSPENDED)







# **CEILING STRUT INSTALLATION (SUSPENDED)**







# **GRID CEILING INSTALLATION (SUSPENDED)**







# **DIRECT TO STRUT INSTALLATION**







HARDWARE PROVIDED FOR 1-5/8" STRUT HEIGHT.

CONTACT FOCAL POINT IF DIFFERENT HARDWARE IS REQUIRED FOR INSTALLATION.

| Strut Height | Bolt: 1/4-20 x |
|--------------|----------------|
| 13/16"       | 1.5"           |
| 7/8"         | 1.5"           |
| 1"           | 1.75"          |
| 1-3/8"       | 2"             |
| 1-5/8"       | 2.25"          |
| 2-7/16"      | 3"             |
| 3-1/4"       | 4"             |



# **DIRECT TO GRID INSTALLATION**