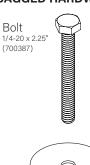

#### DIRECT TO STRUT BAGGED HARDWARE

# **DIRECT TO STRUT INSTALLATION**

HARDWARE PROVIDED FOR 1-5/8" STRUT HEIGHT.

CONTACT FOCAL POINT IF DIFFERENT HARDWARE IS REQUIRED FOR INSTALLATION.

| Strut Height | Bolt: 1/4-20 x |
|--------------|----------------|
| 13/16"       | 1.5"           |
| 7/8"         | 1.5"           |
| 1"           | 1.75"          |
| 1-3/8"       | 2"             |
| 1-5/8"       | 2.25"          |
| 2-7/16"      | 3"             |
| 3-1/4"       | 4"             |