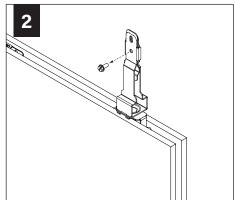

# **DIRECT TO STRUT INSTALLATION**

HARDWARE PROVIDED FOR 1-5/8" STRUT HEIGHT.

CONTACT FOCAL POINT IF DIFFERENT HARDWARE IS REQUIRED FOR INSTALLATION.

| Strut Height | Bolt: 1/4-20 x |
|--------------|----------------|
| 13/16"       | 1.5"           |
| 7/8"         | 1.5"           |
| 1"           | 1.75"          |
| 1-3/8"       | 2"             |
| 1-5/8"       | 2.25"          |
| 2-7/16"      | 3"             |
| 3-1/4"       | 4"             |