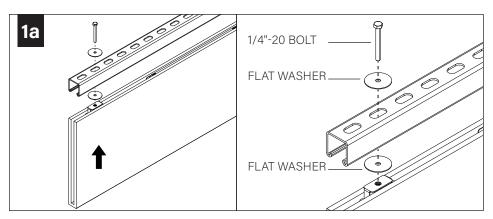

# **DIRECT TO STRUT INSTALLATION**

HARDWARE PROVIDED FOR 1-5/8" STRUT HEIGHT.

CONTACT FOCAL POINT IF DIFFERENT HARDWARE IS REQUIRED FOR INSTALLATION.

| Strut Height | Bolt: 1/4-20 x |
|--------------|----------------|
| 13/16"       | 1.5"           |
| 7/8"         | 1.5"           |
| 1"           | 1.75"          |
| 1-3/8"       | 2"             |
| 1-5/8"       | 2.25"          |
| 2-7/16"      | 3"             |
| 3-1/4"       | 4"             |