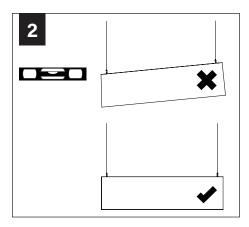

ls and/or ceilings to support fixture weight.
- Focal Point, LLC accepts no responsibility for inadequately reinforced walls and/or ceilings.
- The information contained in this drawing is the sole property of Focal Point, LLC. Any reproduction in part or whole without the written permission of Focal Point, LLC is prohibited.

#### **INSTRUCTION KEY**



**ATTENTION** 



SEE ADDITIONAL INSTRUCTIONS

#### **COMPONENT KEY**

### **FOCAL POINT**



#### DIRECT TO STRUT BAGGED HARDWARE





#### DIRECT TO GRID BAGGED HARDWARE



#### **MOUNTING LOCATIONS**







81.50"





#### SUSPENDED INSTALLATION:

DRYWALL/HARD SURFACE - PG. 2 CEILING STRUT - PG. 3 GRID CEILING - PG. 3

#### **DIRECT INSTALLATONS:**

DIRECT TO STRUT - PG. 4 DIRECT TO GRID - PG. 4

# SUSPENSION CABLE INSTALLATION











# DRYWALL/HARD SURFACE CEILING INSTALLATION (SUSPENDED)







# **CEILING STRUT INSTALLATION (SUSPENDED)**







# **GRID CEILING INSTALLATION (SUSPENDED)**







# **DIRECT TO STRUT INSTALLATION**







HARDWARE PROVIDED FOR 1-5/8" STRUT HEIGHT.

CONTACT FOCAL POINT IF DIFFERENT HARDWARE IS REQUIRED FOR INSTALLATION.

| Strut Height | Bolt: 1/4-20 x |
|--------------|----------------|
| 13/16"       | 1.5"           |
| 7/8"         | 1.5"           |
| 1"           | 1.75"          |
| 1-3/8"       | 2"             |
| 1-5/8"       | 2.25"          |
| 2-7/16"      | 3"             |
| 3-1/4"       | 4"             |



# **DIRECT TO GRID INSTALLATION**