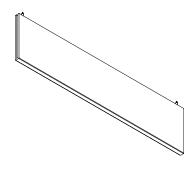

# **AirCore Blade**

**AUABS** 



FOCAL POINT



## **BEFORE YOU BEGIN**

- Products must be installed by a qualified professional (check with local and national codes for proper installation).
- Contractor is responsible for adequately reinforcing walls and/or ceilings to support fixture weight.
- Focal Point, LLC accepts no responsibility for inadequately reinforced walls and/or ceilings.
- The information contained in this drawing is the sole property of Focal Point, LLC. Any reproduction in part or whole without the written permission of Focal Point, LLC is prohibited.

#### **INSTRUCTION KEY**



**ATTENTION** 



SEE ADDITIONAL INSTRUCTIONS

#### **COMPONENT KEY**

### **FOCAL POINT**



#### DIRECT TO STRUT BAGGED HARDWARE





#### DIRECT TO GRID BAGGED HARDWARE



#### **MOUNTING LOCATIONS**







81.50"





#### SUSPENDED INSTALLATION:

DRYWALL/HARD SURFACE - PG. 2 CEILING STRUT - PG. 3 GRID CEILING - PG. 3

#### **DIRECT INSTALLATONS:**

DIRECT TO STRUT - PG. 4 DIRECT TO GRID - PG. 4

# SUSPENSION CABLE INSTALLATION











# DRYWALL/HARD SURFACE CEILING INSTALLATION (SUSPENDED)







# **CEILING STRUT INSTALLATION (SUSPENDED)**







# **GRID CEILING INSTALLATION (SUSPENDED)**







# **DIRECT TO STRUT INSTALLATION**







HARDWARE PROVIDED FOR 1-5/8" STRUT HEIGHT.

CONTACT FOCAL POINT IF DIFFERENT HARDWARE IS REQUIRED FOR INSTALLATION.

| Strut Height | Bolt: 1/4-20 x |
|--------------|----------------|
| 13/16"       | 1.5"           |
| 7/8"         | 1