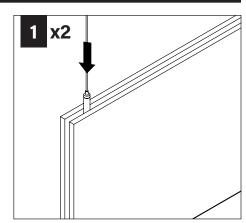

alls and/or ceilings to support fixture weight.
- Focal Point, LLC accepts no responsibility for inadequately reinforced walls and/or ceilings.
- The information contained in this drawing is the sole property of Focal Point, LLC. Any reproduction in part or whole without the written permission of Focal Point, LLC is prohibited.

#### **INSTRUCTION KEY**



**ATTENTION** 



SEE ADDITIONAL INSTRUCTIONS

#### **COMPONENT KEY**

### **FOCAL POINT**



#### DIRECT TO STRUT BAGGED HARDWARE





#### DIRECT TO GRID BAGGED HARDWARE



#### **MOUNTING LOCATIONS**







81.50"





#### SUSPENDED INSTALLATION:

DRYWALL/HARD SURFACE - PG. 2 CEILING STRUT - PG. 3 GRID CEILING - PG. 3

#### **DIRECT INSTALLATONS:**

DIRECT TO STRUT - PG. 4 DIRECT TO GRID - PG. 4

# SUSPENSION CABLE INSTALLATION











# DRYWALL/HARD SURFACE CEILING INSTALLATION (SUSPENDED)







# **CEILING STRUT INSTALLATION (SUSPENDED)**







# **GRID CEILING INSTALLATION (SUSPENDED)**







# **DIRECT TO STRUT INSTALLATION**







HARDWARE PROVIDED FOR 1-5/8" STRUT HEIGHT.

CONTACT FOCAL POINT IF DIFFERENT HARDWARE IS REQUIRED FOR INSTALLATION.

| Strut Height | Bolt: 1/4-20 x |
|--------------|----------------|
| 13/16"       | 1.5"           |
| 7/8"         | 1.5"           |
| 1"           | 1.75"          |
| 1-3/8"       | 2"             |
| 1-5/8"       | 2.25"          |
| 2-7/16"      | 3"             |
| 3-1/4"       | 4"             |



# **DIRECT TO GRID INSTALLATION**