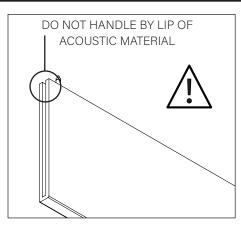

walls and/or ceilings to support fixture weight.
- Focal Point, LLC accepts no responsibility for inadequately reinforced walls and/or ceilings.
- The information contained in this drawing is the sole property of Focal Point, LLC. Any reproduction in part or whole without the written permission of Focal Point, LLC is prohibited.

#### **INSTRUCTION KEY**



**ATTENTION** 



SEE ADDITIONAL INSTRUCTIONS

#### **COMPONENT KEY**

### **FOCAL POINT**



#### DIRECT TO STRUT BAGGED HARDWARE





#### DIRECT TO GRID BAGGED HARDWARE



#### **MOUNTING LOCATIONS**







81.50"





#### SUSPENDED INSTALLATION:

DRYWALL/HARD SURFACE - PG. 2 CEILING STRUT - PG. 3 GRID CEILING - PG. 3

#### **DIRECT INSTALLATONS:**

DIRECT TO STRUT - PG. 4 DIRECT TO GRID - PG. 4

# SUSPENSION CABLE INSTALLATION











# DRYWALL/HARD SURFACE CEILING INSTALLATION (SUSPENDED)







# **CEILING STRUT INSTALLATION (SUSPENDED)**







# **GRID CEILING INSTALLATION (SUSPENDED)**







# **DIRECT TO STRUT INSTALLATION**







HARDWARE PROVIDED FOR 1-5/8" STRUT HEIGHT.

CONTACT FOCAL POINT IF DIFFERENT HARDWARE IS REQUIRED FOR INSTALLATION.

| Strut Height | Bolt: 1/4-20 x |
|--------------|----------------|
| 13/16"       | 1.5"           |
| 7/8"         | 1.5"           |
| 1"           | 1.75"          |
| 1-3/8"       | 2"             |
| 1-5/8"       | 2.25"          |
| 2-7/16"      | 3"             |
| 3-1/4"       | 4"             |



# **DIRECT TO GRID INSTALLATION**