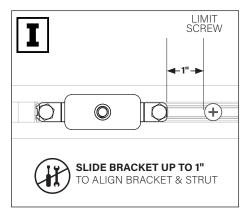

# **DIRECT TO STRUT INSTALLATION**

HARDWARE PROVIDED FOR 1-5/8" STRUT HEIGHT.

CONTACT FOCAL POINT IF DIFFERENT HARDWARE IS REQUIRED FOR INSTALLATION.

| Strut Height | Bolt: 1/4-20 x |
|--------------|----------------|
| 13/16"       | 1.5"           |
| 7/8"         | 1.5"           |
| 1"           | 1.75"          |
| 1-3/8"       | 2"             |
| 1-5/8"       | 2.25"          |
| 2-7/16"      | 3"             |
| 3-1/4"       | 4"             |