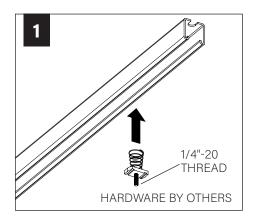

orced walls and/or ceilings.
- The information contained in this drawing is the sole property of Focal Point, LLC. Any reproduction in part or whole without the written permission of Focal Point, LLC is prohibited.

#### **INSTRUCTION KEY**



**ATTENTION** 



SEE ADDITIONAL INSTRUCTIONS

#### **COMPONENT KEY**

### **FOCAL POINT**



#### DIRECT TO STRUT BAGGED HARDWARE





#### DIRECT TO GRID BAGGED HARDWARE



#### **MOUNTING LOCATIONS**







81.50"





#### SUSPENDED INSTALLATION:

DRYWALL/HARD SURFACE - PG. 2 CEILING STRUT - PG. 3 GRID CEILING - PG. 3

#### **DIRECT INSTALLATONS:**

DIRECT TO STRUT - PG. 4 DIRECT TO GRID - PG. 4

# SUSPENSION CABLE INSTALLATION











# DRYWALL/HARD SURFACE CEILING INSTALLATION (SUSPENDED)







# **CEILING STRUT INSTALLATION (SUSPENDED)**







# **GRID CEILING INSTALLATION (SUSPENDED)**







# **DIRECT TO STRUT INSTALLATION**







HARDWARE PROVIDED FOR 1-5/8" STRUT HEIGHT.

CONTACT FOCAL POINT IF DIFFERENT HARDWARE IS REQUIRED FOR INSTALLATION.

| Strut Height | Bolt: 1/4-20 x |
|--------------|----------------|
| 13/16"       | 1.5"           |
| 7/8"         | 1.5"           |
| 1"           | 1.75"          |
| 1-3/8"       | 2"             |
| 1-5/8"       | 2.25"          |
| 2-7/16"      | 3"             |
| 3-1/4"       | 4"             |



# **DIRECT TO GRID INSTALLATION**