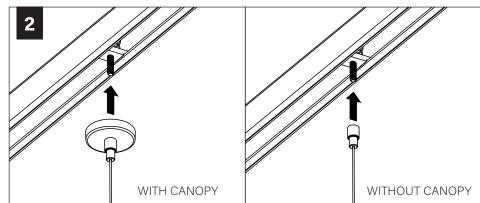

ced walls and/or ceilings.
- The information contained in this drawing is the sole property of Focal Point, LLC. Any reproduction in part or whole without the written permission of Focal Point, LLC is prohibited.

#### **INSTRUCTION KEY**



**ATTENTION** 



SEE ADDITIONAL INSTRUCTIONS

#### **COMPONENT KEY**

### **FOCAL POINT**



#### DIRECT TO STRUT BAGGED HARDWARE





#### DIRECT TO GRID BAGGED HARDWARE



#### **MOUNTING LOCATIONS**







81.50"





#### SUSPENDED INSTALLATION:

DRYWALL/HARD SURFACE - PG. 2 CEILING STRUT - PG. 3 GRID CEILING - PG. 3

#### **DIRECT INSTALLATONS:**

DIRECT TO STRUT - PG. 4 DIRECT TO GRID - PG. 4

# SUSPENSION CABLE INSTALLATION











# DRYWALL/HARD SURFACE CEILING INSTALLATION (SUSPENDED)







# **CEILING STRUT INSTALLATION (SUSPENDED)**







# **GRID CEILING INSTALLATION (SUSPENDED)**







# **DIRECT TO STRUT INSTALLATION**







HARDWARE PROVIDED FOR 1-5/8" STRUT HEIGHT.

CONTACT FOCAL POINT IF DIFFERENT HARDWARE IS REQUIRED FOR INSTALLATION.

| Strut Height | Bolt: 1/4-20 x |
|--------------|----------------|
| 13/16"       | 1.5"           |
| 7/8"         | 1.5"           |
| 1"           | 1.75"          |
| 1-3/8"       | 2"             |
| 1-5/8"       | 2.25"          |
| 2-7/16"      | 3"             |
| 3-1/4"       | 4"             |



# **DIRECT TO GRID INSTALLATION**