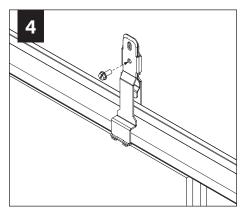

# **DIRECT TO STRUT INSTALLATION**

HARDWARE PROVIDED FOR 1-5/8" STRUT HEIGHT.

CONTACT FOCAL POINT IF DIFFERENT HARDWARE IS REQUIRED FOR INSTALLATION.

| Strut Height | Bolt: 1/4-20 x |
|--------------|----------------|
| 13/16"       | 1.5"           |
| 7/8"         | 1.5"           |
| 1"           | 1.75"          |
| 1-3/8"       | 2"             |
| 1-5/8"       | 2.25"          |
| 2-7/16"      | 3"             |
| 3-1/4"       | 4"             |