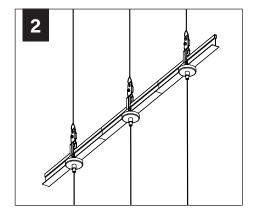

ned in this drawing is the sole property of Focal Point, LLC. Any reproduction in part or whole without the written permission of Focal Point, LLC is prohibited.

#### **INSTRUCTION KEY**



**ATTENTION** 



SEE ADDITIONAL INSTRUCTIONS

#### **COMPONENT KEY**

### **FOCAL POINT**



#### DIRECT TO STRUT BAGGED HARDWARE





#### DIRECT TO GRID BAGGED HARDWARE



#### **MOUNTING LOCATIONS**







81.50"





#### SUSPENDED INSTALLATION:

DRYWALL/HARD SURFACE - PG. 2 CEILING STRUT - PG. 3 GRID CEILING - PG. 3

#### **DIRECT INSTALLATONS:**

DIRECT TO STRUT - PG. 4 DIRECT TO GRID - PG. 4

# SUSPENSION CABLE INSTALLATION











# DRYWALL/HARD SURFACE CEILING INSTALLATION (SUSPENDED)







# **CEILING STRUT INSTALLATION (SUSPENDED)**







# **GRID CEILING INSTALLATION (SUSPENDED)**







# **DIRECT TO STRUT INSTALLATION**







HARDWARE PROVIDED FOR 1-5/8" STRUT HEIGHT.

CONTACT FOCAL POINT IF DIFFERENT HARDWARE IS REQUIRED FOR INSTALLATION.

| Strut Height | Bolt: 1/4-20 x |
|--------------|----------------|
| 13/16"       | 1.5"           |
| 7/8"         | 1.5"           |
| 1"           | 1.75"          |
| 1-3/8"       | 2"             |
| 1-5/8"       | 2.25"          |
| 2-7/16"      | 3"             |
| 3-1/4"       | 4"             |



# **DIRECT TO GRID INSTALLATION**