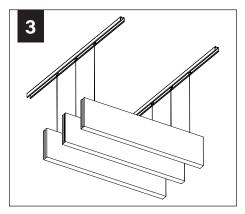

d walls and/or ceilings.
- The information contained in this drawing is the sole property of Focal Point, LLC. Any reproduction in part or whole without the written permission of Focal Point, LLC is prohibited.

#### **INSTRUCTION KEY**



**ATTENTION** 



SEE ADDITIONAL INSTRUCTIONS

#### **COMPONENT KEY**

### **FOCAL POINT**



#### DIRECT TO STRUT BAGGED HARDWARE





#### DIRECT TO GRID BAGGED HARDWARE



#### **MOUNTING LOCATIONS**







81.50"





#### SUSPENDED INSTALLATION:

DRYWALL/HARD SURFACE - PG. 2 CEILING STRUT - PG. 3 GRID CEILING - PG. 3

#### **DIRECT INSTALLATONS:**

DIRECT TO STRUT - PG. 4 DIRECT TO GRID - PG. 4

# SUSPENSION CABLE INSTALLATION











# DRYWALL/HARD SURFACE CEILING INSTALLATION (SUSPENDED)







# **CEILING STRUT INSTALLATION (SUSPENDED)**







# **GRID CEILING INSTALLATION (SUSPENDED)**







# **DIRECT TO STRUT INSTALLATION**







HARDWARE PROVIDED FOR 1-5/8" STRUT HEIGHT.

CONTACT FOCAL POINT IF DIFFERENT HARDWARE IS REQUIRED FOR INSTALLATION.

| Strut Height | Bolt: 1/4-20 x |
|--------------|----------------|
| 13/16"       | 1.5"           |
| 7/8"         | 1.5"           |
| 1"           | 1.75"          |
| 1-3/8"       | 2"             |
| 1-5/8"       | 2.25"          |
| 2-7/16"      | 3"             |
| 3-1/4"       | 4"             |



# **DIRECT TO GRID INSTALLATION**