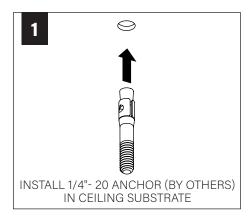

LLC accepts no responsibility for inadequately reinforced walls and/or ceilings.
- The information contained in this drawing is the sole property of Focal Point, LLC. Any reproduction in part or whole without the written permission of Focal Point, LLC is prohibited.

#### **INSTRUCTION KEY**



**ATTENTION** 



SEE ADDITIONAL INSTRUCTIONS

#### **COMPONENT KEY**

### **FOCAL POINT**



#### DIRECT TO STRUT BAGGED HARDWARE





#### DIRECT TO GRID BAGGED HARDWARE



#### **MOUNTING LOCATIONS**







81.50"





#### SUSPENDED INSTALLATION:

DRYWALL/HARD SURFACE - PG. 2 CEILING STRUT - PG. 3 GRID CEILING - PG. 3

#### **DIRECT INSTALLATONS:**

DIRECT TO STRUT - PG. 4 DIRECT TO GRID - PG. 4

# SUSPENSION CABLE INSTALLATION











# DRYWALL/HARD SURFACE CEILING INSTALLATION (SUSPENDED)







# **CEILING STRUT INSTALLATION (SUSPENDED)**







# **GRID CEILING INSTALLATION (SUSPENDED)**







# **DIRECT TO STRUT INSTALLATION**







HARDWARE PROVIDED FOR 1-5/8" STRUT HEIGHT.

CONTACT FOCAL POINT IF DIFFERENT HARDWARE IS REQUIRED FOR INSTALLATION.

| Strut Height | Bolt: 1/4-20 x |
|--------------|----------------|
| 13/16"       | 1.5"           |
| 7/8"         | 1.5"           |
| 1"           | 1.75"          |
| 1-3/8"       | 2"             |
| 1-5/8"       | 2.25"          |
| 2-7/16"      | 3"             |
| 3-1/4"       | 4"             |



# **DIRECT TO GRID INSTALLATION**