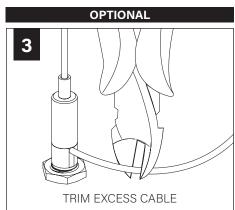

and/or ceilings to support fixture weight.
- Focal Point, LLC accepts no responsibility for inadequately reinforced walls and/or ceilings.
- The information contained in this drawing is the sole property of Focal Point, LLC. Any reproduction in part or whole without the written permission of Focal Point, LLC is prohibited.

#### **INSTRUCTION KEY**



**ATTENTION** 



SEE ADDITIONAL INSTRUCTIONS

#### **COMPONENT KEY**

### **FOCAL POINT**



#### DIRECT TO STRUT BAGGED HARDWARE





#### DIRECT TO GRID BAGGED HARDWARE



#### **MOUNTING LOCATIONS**







81.50"





#### SUSPENDED INSTALLATION:

DRYWALL/HARD SURFACE - PG. 2 CEILING STRUT - PG. 3 GRID CEILING - PG. 3

#### **DIRECT INSTALLATONS:**

DIRECT TO STRUT - PG. 4 DIRECT TO GRID - PG. 4

# SUSPENSION CABLE INSTALLATION











# DRYWALL/HARD SURFACE CEILING INSTALLATION (SUSPENDED)







# **CEILING STRUT INSTALLATION (SUSPENDED)**







# **GRID CEILING INSTALLATION (SUSPENDED)**







# **DIRECT TO STRUT INSTALLATION**







HARDWARE PROVIDED FOR 1-5/8" STRUT HEIGHT.

CONTACT FOCAL POINT IF DIFFERENT HARDWARE IS REQUIRED FOR INSTALLATION.

| Strut Height | Bolt: 1/4-20 x |
|--------------|----------------|
| 13/16"       | 1.5"           |
| 7/8"         | 1.5"           |
| 1"           | 1.75"          |
| 1-3/8"       | 2"             |
| 1-5/8"       | 2.25"          |
| 2-7/16"      | 3"             |
| 3-1/4"       | 4"             |



# **DIRECT TO GRID INSTALLATION**