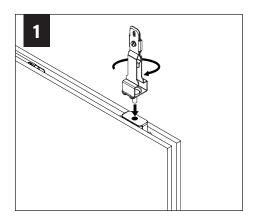

# **DIRECT TO STRUT INSTALLATION**

HARDWARE PROVIDED FOR 1-5/8" STRUT HEIGHT.

CONTACT FOCAL POINT IF DIFFERENT HARDWARE IS REQUIRED FOR INSTALLATION.

| Strut Height | Bolt: 1/4-20 x |
|--------------|----------------|
| 13/16"       | 1.5"           |
| 7/8"         | 1.5"           |
| 1"           | 1.75"          |
| 1-3/8"       | 2"             |
| 1-5/8"       | 2.25"          |
| 2-7/16"      | 3"             |
| 3-1/4"       | 4"             |