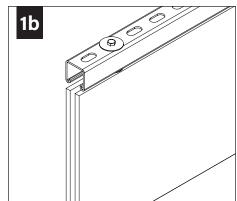

# **DIRECT TO STRUT INSTALLATION**

HARDWARE PROVIDED FOR 1-5/8" STRUT HEIGHT.

CONTACT FOCAL POINT IF DIFFERENT HARDWARE IS REQUIRED FOR INSTALLATION.

| Strut Height | Bolt: 1/4-20 x |
|--------------|----------------|
| 13/16"       | 1.5"           |
| 7/8"         | 1.5"           |
| 1"           | 1.75"          |
| 1-3/8"       | 2"             |
| 1-5/8"       | 2.25"          |
| 2-7/16"      | 3"             |
| 3-1/4"       | 4"             |