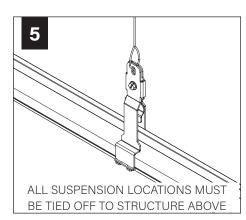

### **DIRECT INSTALLATONS:**

DIRECT TO STRUT - PG. 4 DIRECT TO GRID - PG. 4

# SUSPENSION CABLE INSTALLATION











# DRYWALL/HARD SURFACE CEILING INSTALLATION (SUSPENDED)







# **CEILING STRUT INSTALLATION (SUSPENDED)**







# **GRID CEILING INSTALLATION (SUSPENDED)**







# **DIRECT TO STRUT INSTALLATION**







HARDWARE PROVIDED FOR 1-5/8" STRUT HEIGHT.

CONTACT FOCAL POINT IF DIFFERENT HARDWARE IS REQUIRED FOR INSTALLATION.

| Strut Height | Bolt: 1/4-20 x |
|--------------|----------------|
| 13/16"       | 1.5"           |
| 7/8"         | 1.5"           |
| 1"           | 1.75"          |
| 1-3/8"       | 2"             |
| 1-5/8"       | 2.25"          |
| 2-7/16"      | 3"             |
| 3-1/4"       | 4"             |



# **DIRECT TO GRID INSTALLATION**