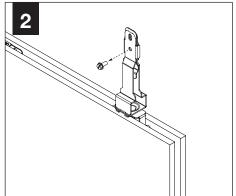

## **DIRECT TO STRUT INSTALLATION**

HARDWARE PROVIDED FOR 1-5/8" STRUT HEIGHT.

CONTACT FOCAL POINT IF DIFFERENT HARDWARE IS REQUIRED FOR INSTALLATION.

| Strut Height | Bolt: 1/4-20 x |
|--------------|----------------|
| 13/16"       | 1.5"           |
| 7/8"         | 1.5"           |
| 1"           | 1.75"          |
| 1-3/8"       | 2"             |
| 1-5/8"       | 2.25"          |
| 2-7/16"      | 3"             |
| 3-1/4"       | 4"             |