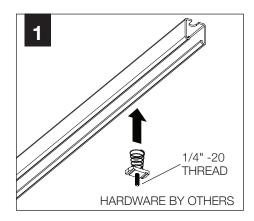

## **DIRECT TO STRUT INSTALLATION**

HARDWARE PROVIDED FOR 1-5/8" STRUT HEIGHT.

CONTACT FOCAL POINT IF DIFFERENT HARDWARE IS REQUIRED FOR INSTALLATION.

| Strut Height | Bolt: 1/4-20 x |
|--------------|----------------|
| 13/16"       | 1.5"           |
| 7/8"         | 1.5"           |
| 1"           | 1.75"          |
| 1-3/8"       | 2"             |
| 1-5/8"       | 2.25"          |
| 2-7/16"      | 3"             |
| 3-1/4"       | 4"             |