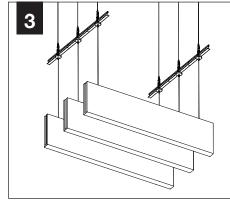

ole property of Focal Point, LLC.
  Any reproduction in part or whole without the written permission of Focal Point, LLC is prohibited.

### **INSTRUCTION KEY**



**ATTENTION** 



SEE ADDITIONAL INSTRUCTIONS

### COMPONENT KEY

### **FOCAL POINT**



### DIRECT TO STRUT BAGGED HARDWARE



Flat Washer 1.5" x .281" x .062" (75221)

### DIRECT TO GRID BAGGED HARDWARE



#### MOUNTING LOCATIONS







# Ţ.

### SUSPENDED INSTALLATION:

DRYWALL/HARD SURFACE - PG. 2 CEILING STRUT - PG. 3 GRID CEILING - PG. 3

### **DIRECT INSTALLATONS:**

DIRECT TO STRUT - PG. 4 DIRECT TO GRID - PG. 4

## SUSPENSION CABLE INSTALLATION











## DRYWALL/HARD SURFACE CEILING INSTALLATION (SUSPENDED)







## **CEILING STRUT INSTALLATION (SUSPENDED)**







## **GRID CEILING INSTALLATION (SUSPENDED)**







## **DIRECT TO STRUT INSTALLATION**







HARDWARE PROVIDED FOR 1-5/8" STRUT HEIGHT.

CONTACT FOCAL POINT IF DIFFERENT HARDWARE IS REQUIRED FOR INSTALLATION.

| Strut Height | Bolt: 1/4-20 x |
|--------------|----------------|
| 13/16"       | 1.5"           |
| 7/8"         | 1.5"           |
| 1"           | 1.75"          |
| 1-3/8"       | 2"             |
| 1-5/8"       | 2.25"          |
| 2-7/16"      | 3"             |
| 3-1/4"       | 4"             |



## **DIRECT TO GRID INSTALLATION**