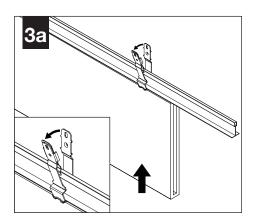

### **DIRECT INSTALLATONS:**

DIRECT TO STRUT - PG. 4 DIRECT TO GRID - PG. 4

## SUSPENSION CABLE INSTALLATION











## DRYWALL/HARD SURFACE CEILING INSTALLATION (SUSPENDED)







## **CEILING STRUT INSTALLATION (SUSPENDED)**







## **GRID CEILING INSTALLATION (SUSPENDED)**







## **DIRECT TO STRUT INSTALLATION**







HARDWARE PROVIDED FOR 1-5/8" STRUT HEIGHT.

CONTACT FOCAL POINT IF DIFFERENT HARDWARE IS REQUIRED FOR INSTALLATION.

| Strut Height | Bolt: 1/4-20 x |
|--------------|----------------|
| 13/16"       | 1.5"           |
| 7/8"         | 1.5"           |
| 1"           | 1.75"          |
| 1-3/8"       | 2"             |
| 1-5/8"       | 2.25"          |
| 2-7/16"      | 3"             |
| 3-1/4"       | 4"             |



## **DIRECT TO GRID INSTALLATION**