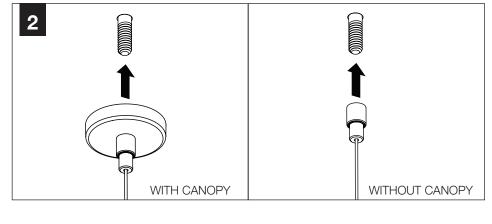

ity for inadequately reinforced walls and/or ceilings.
- The information contained in this drawing is the sole property of Focal Point, LLC.
  Any reproduction in part or whole without the written permission of Focal Point, LLC is prohibited.

### **INSTRUCTION KEY**



**ATTENTION** 



SEE ADDITIONAL INSTRUCTIONS

### COMPONENT KEY

### **FOCAL POINT**



### DIRECT TO STRUT BAGGED HARDWARE



Flat Washer 1.5" x .281" x .062" (75221)

### DIRECT TO GRID BAGGED HARDWARE



#### MOUNTING LOCATIONS







# Ţ.

### SUSPENDED INSTALLATION:

DRYWALL/HARD SURFACE - PG. 2 CEILING STRUT - PG. 3 GRID CEILING - PG. 3

### **DIRECT INSTALLATONS:**

DIRECT TO STRUT - PG. 4 DIRECT TO GRID - PG. 4

## SUSPENSION CABLE INSTALLATION











## DRYWALL/HARD SURFACE CEILING INSTALLATION (SUSPENDED)







## **CEILING STRUT INSTALLATION (SUSPENDED)**







## **GRID CEILING INSTALLATION (SUSPENDED)**







## **DIRECT TO STRUT INSTALLATION**







HARDWARE PROVIDED FOR 1-5/8" STRUT HEIGHT.

CONTACT FOCAL POINT IF DIFFERENT HARDWARE IS REQUIRED FOR INSTALLATION.

| Strut Height | Bolt: 1/4-20 x |
|--------------|----------------|
| 13/16"       | 1.5"           |
| 7/8"         | 1.5"           |
| 1"           | 1.75"          |
| 1-3/8"       | 2"             |
| 1-5/8"       | 2.25"          |
| 2-7/16"      | 3"             |
| 3-1/4"       | 4"             |



## **DIRECT TO GRID INSTALLATION**