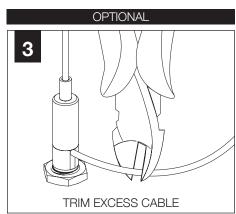

port fixture weight.
- Focal Point, LLC accepts no responsibility for inadequately reinforced walls and/or ceilings.
- The information contained in this drawing is the sole property of Focal Point, LLC.
  Any reproduction in part or whole without the written permission of Focal Point, LLC is prohibited.

### **INSTRUCTION KEY**



**ATTENTION** 



SEE ADDITIONAL INSTRUCTIONS

### COMPONENT KEY

### **FOCAL POINT**



### DIRECT TO STRUT BAGGED HARDWARE



Flat Washer 1.5" x .281" x .062" (75221)

### DIRECT TO GRID BAGGED HARDWARE



#### MOUNTING LOCATIONS







# Ţ.

### SUSPENDED INSTALLATION:

DRYWALL/HARD SURFACE - PG. 2 CEILING STRUT - PG. 3 GRID CEILING - PG. 3

### **DIRECT INSTALLATONS:**

DIRECT TO STRUT - PG. 4 DIRECT TO GRID - PG. 4

## SUSPENSION CABLE INSTALLATION











## DRYWALL/HARD SURFACE CEILING INSTALLATION (SUSPENDED)







## **CEILING STRUT INSTALLATION (SUSPENDED)**







## **GRID CEILING INSTALLATION (SUSPENDED)**







## **DIRECT TO STRUT INSTALLATION**







HARDWARE PROVIDED FOR 1-5/8" STRUT HEIGHT.

CONTACT FOCAL POINT IF DIFFERENT HARDWARE IS REQUIRED FOR INSTALLATION.

| Strut Height | Bolt: 1/4-20 x |
|--------------|----------------|
| 13/16"       | 1.5"           |
| 7/8"         | 1.5"           |
| 1"           | 1.75"          |
| 1-3/8"       | 2"             |
| 1-5/8"       | 2.25"          |
| 2-7/16"      | 3"             |
| 3-1/4"       | 4"             |



## **DIRECT TO GRID INSTALLATION**