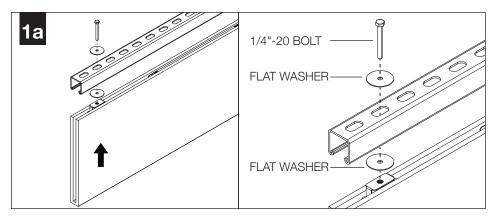

## **DIRECT TO STRUT INSTALLATION**

HARDWARE PROVIDED FOR 1-5/8" STRUT HEIGHT.

CONTACT FOCAL POINT IF DIFFERENT HARDWARE IS REQUIRED FOR INSTALLATION.

| Strut Height | Bolt: 1/4-20 x |
|--------------|----------------|
| 13/16"       | 1.5"           |
| 7/8"         | 1.5"           |
| 1"           | 1.75"          |
| 1-3/8"       | 2"             |
| 1-5/8"       | 2.25"          |
| 2-7/16"      | 3"             |
| 3-1/4"       | 4"             |