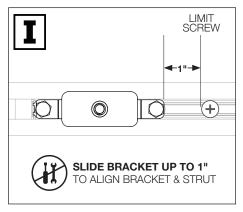

## **DIRECT TO STRUT INSTALLATION**

HARDWARE PROVIDED FOR 1-5/8" STRUT HEIGHT.

CONTACT FOCAL POINT IF DIFFERENT HARDWARE IS REQUIRED FOR INSTALLATION.

| Strut Height | Bolt: 1/4-20 x |
|--------------|----------------|
| 13/16"       | 1.5"           |
| 7/8"         | 1.5"           |
| 1"           | 1.75"          |
| 1-3/8"       | 2"             |
| 1-5/8"       | 2.25"          |
| 2-7/16"      | 3"             |
| 3-1/4"       | 4"             |