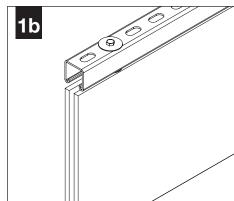

## **DIRECT TO STRUT INSTALLATION**

HARDWARE PROVIDED FOR 1-5/8" STRUT HEIGHT.

CONTACT FOCAL POINT IF DIFFERENT HARDWARE IS REQUIRED FOR INSTALLATION.

| Strut Height | Bolt: 1/4-20 x |
|--------------|----------------|
| 13/16"       | 1.5"           |
| 7/8"         | 1.5"           |
| 1"           | 1.75"          |
| 1-3/8"       | 2"             |
| 1-5/8"       | 2.25"          |
| 2-7/16"      | 3"             |
| 3-1/4"       | 4"             |