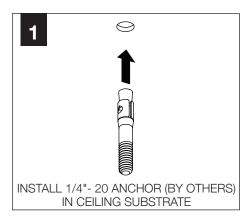

ility for inadequately reinforced walls and/or ceilings.
- The information contained in this drawing is the sole property of Focal Point, LLC.
  Any reproduction in part or whole without the written permission of Focal Point, LLC is prohibited.

### **INSTRUCTION KEY**



**ATTENTION** 



SEE ADDITIONAL INSTRUCTIONS

### COMPONENT KEY

### **FOCAL POINT**



### DIRECT TO STRUT BAGGED HARDWARE



Flat Washer 1.5" x .281" x .062" (75221)

### DIRECT TO GRID BAGGED HARDWARE



#### MOUNTING LOCATIONS







# Ţ.

### SUSPENDED INSTALLATION:

DRYWALL/HARD SURFACE - PG. 2 CEILING STRUT - PG. 3 GRID CEILING - PG. 3

### **DIRECT INSTALLATONS:**

DIRECT TO STRUT - PG. 4 DIRECT TO GRID - PG. 4

## SUSPENSION CABLE INSTALLATION











## DRYWALL/HARD SURFACE CEILING INSTALLATION (SUSPENDED)







## **CEILING STRUT INSTALLATION (SUSPENDED)**







## **GRID CEILING INSTALLATION (SUSPENDED)**







## **DIRECT TO STRUT INSTALLATION**







HARDWARE PROVIDED FOR 1-5/8" STRUT HEIGHT.

CONTACT FOCAL POINT IF DIFFERENT HARDWARE IS REQUIRED FOR INSTALLATION.

| Strut Height | Bolt: 1/4-20 x |
|--------------|----------------|
| 13/16"       | 1.5"           |
| 7/8"         | 1.5"           |
| 1"           | 1.75"          |
| 1-3/8"       | 2"             |
| 1-5/8"       | 2.25"          |
| 2-7/16"      | 3"             |
| 3-1/4"       | 4"             |



## **DIRECT TO GRID INSTALLATION**