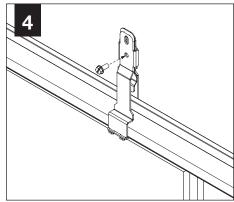

## **DIRECT TO STRUT INSTALLATION**

HARDWARE PROVIDED FOR 1-5/8" STRUT HEIGHT.

CONTACT FOCAL POINT IF DIFFERENT HARDWARE IS REQUIRED FOR INSTALLATION.

| Strut Height | Bolt: 1/4-20 x |
|--------------|----------------|
| 13/16"       | 1.5"           |
| 7/8"         | 1.5"           |
| 1"           | 1.75"          |
| 1-3/8"       | 2"             |
| 1-5/8"       | 2.25"          |
| 2-7/16"      | 3"             |
| 3-1/4"       | 4"             |