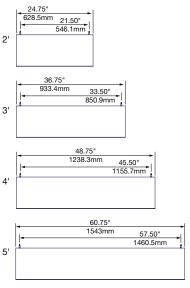

# Â

## **BEFORE YOU BEGIN**

- Products must be installed by a qualified professional (check with local and national codes for proper installation).
- Contractor is responsible for adequately reinforcing walls and/or ceilings to support fixture weight.
- Focal Point, LLC accepts no responsibility for inadequately reinforced walls and/or ceilings.
- The information contained in this drawing is the sole property of Focal Point, LLC.
  Any reproduction in part or whole without the written permission of Focal Point, LLC is prohibited.

### **INSTRUCTION KEY**



**ATTENTION** 



SEE ADDITIONAL INSTRUCTIONS

### COMPONENT KEY

### **FOCAL POINT**



### DIRECT TO STRUT BAGGED HARDWARE



Flat Washer 1.5" x .281" x .062" (75221)

### DIRECT TO GRID BAGGED HARDWARE



#### MOUNTING LOCATIONS







# Ţ.

### SUSPENDED INSTALLATION:

DRYWALL/HARD SURFACE - PG. 2 CEILING STRUT - PG. 3 GRID CEILING - PG. 3

### **DIRECT INSTALLATONS:**

DIRECT TO STRUT - PG. 4 DIRECT TO GRID - PG. 4

## SUSPENSION CABLE INSTALLATION











## DRYWALL/HARD SURFACE CEILING INSTALLATION (SUSPENDED)







## **CEILING STRUT INSTALLATION (SUSPENDED)**







## **GRID CEILING INSTALLATION (SUSPENDED)**







## **DIRECT TO STRUT INSTALLATION**







HARDWARE PROVIDED FOR 1-5/8" STRUT HEIGHT.

CONTACT FOCAL POINT IF DIFFERENT HARDWARE IS REQUIRED FOR INSTALLATION.

| Strut Height | Bolt: 1/4-20 x |
|--------------|----------------|
| 13/16"       | 1.5"           |
| 7/8"         | 1.5"           |
| 1"           | 1.75"          |
| 1-3/8"       | 2"             |
| 1-5/8"       | 2.25"