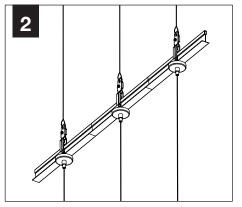

sole property of Focal Point, LLC.
  Any reproduction in part or whole without the written permission of Focal Point, LLC is prohibited.

### **INSTRUCTION KEY**



**ATTENTION** 



SEE ADDITIONAL INSTRUCTIONS

### COMPONENT KEY

### **FOCAL POINT**



### DIRECT TO STRUT BAGGED HARDWARE



Flat Washer 1.5" x .281" x .062" (75221)

### DIRECT TO GRID BAGGED HARDWARE



#### MOUNTING LOCATIONS







# Ţ.

### SUSPENDED INSTALLATION:

DRYWALL/HARD SURFACE - PG. 2 CEILING STRUT - PG. 3 GRID CEILING - PG. 3

### **DIRECT INSTALLATONS:**

DIRECT TO STRUT - PG. 4 DIRECT TO GRID - PG. 4

## SUSPENSION CABLE INSTALLATION











## DRYWALL/HARD SURFACE CEILING INSTALLATION (SUSPENDED)







## **CEILING STRUT INSTALLATION (SUSPENDED)**







## **GRID CEILING INSTALLATION (SUSPENDED)**







## **DIRECT TO STRUT INSTALLATION**







HARDWARE PROVIDED FOR 1-5/8" STRUT HEIGHT.

CONTACT FOCAL POINT IF DIFFERENT HARDWARE IS REQUIRED FOR INSTALLATION.

| Strut Height | Bolt: 1/4-20 x |
|--------------|----------------|
| 13/16"       | 1.5"           |
| 7/8"         | 1.5"           |
| 1"           | 1.75"          |
| 1-3/8"       | 2"             |
| 1-5/8"       | 2.25"          |
| 2-7/16"      | 3"             |
| 3-1/4"       | 4"             |



## **DIRECT TO GRID INSTALLATION**