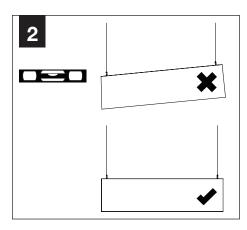

upport fixture weight.
- Focal Point, LLC accepts no responsibility for inadequately reinforced walls and/or ceilings.
- The information contained in this drawing is the sole property of Focal Point, LLC.
  Any reproduction in part or whole without the written permission of Focal Point, LLC is prohibited.

### **INSTRUCTION KEY**



**ATTENTION** 



SEE ADDITIONAL INSTRUCTIONS

### COMPONENT KEY

### **FOCAL POINT**



### DIRECT TO STRUT BAGGED HARDWARE



Flat Washer 1.5" x .281" x .062" (75221)

### DIRECT TO GRID BAGGED HARDWARE



#### MOUNTING LOCATIONS







# Ţ.

### SUSPENDED INSTALLATION:

DRYWALL/HARD SURFACE - PG. 2 CEILING STRUT - PG. 3 GRID CEILING - PG. 3

### **DIRECT INSTALLATONS:**

DIRECT TO STRUT - PG. 4 DIRECT TO GRID - PG. 4

## SUSPENSION CABLE INSTALLATION











## DRYWALL/HARD SURFACE CEILING INSTALLATION (SUSPENDED)







## **CEILING STRUT INSTALLATION (SUSPENDED)**







## **GRID CEILING INSTALLATION (SUSPENDED)**







## **DIRECT TO STRUT INSTALLATION**







HARDWARE PROVIDED FOR 1-5/8" STRUT HEIGHT.

CONTACT FOCAL POINT IF DIFFERENT HARDWARE IS REQUIRED FOR INSTALLATION.

| Strut Height | Bolt: 1/4-20 x |
|--------------|----------------|
| 13/16"       | 1.5"           |
| 7/8"         | 1.5"           |
| 1"           | 1.75"          |
| 1-3/8"       | 2"             |
| 1-5/8"       | 2.25"          |
| 2-7/16"      | 3"             |
| 3-1/4"       | 4"             |



## **DIRECT TO GRID INSTALLATION**