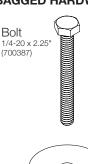

## **DIRECT TO STRUT INSTALLATION**

HARDWARE PROVIDED FOR 1-5/8" STRUT HEIGHT.

CONTACT FOCAL POINT IF DIFFERENT HARDWARE IS REQUIRED FOR INSTALLATION.

| Strut Height | Bolt: 1/4-20 x |
|--------------|----------------|
| 13/16"       | 1.5"           |
| 7/8"         | 1.5"           |
| 1"           | 1.75"          |
| 1-3/8"       | 2"             |
| 1-5/8"       | 2.25"          |
| 2-7/16"      | 3"             |
| 3-1/4"       | 4"             |