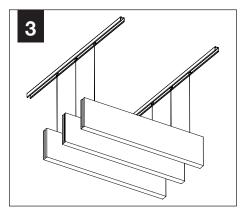

- The information contained in this drawing is the sole property of Focal Point, LLC.
  Any reproduction in part or whole without the written permission of Focal Point, LLC is prohibited.

### **INSTRUCTION KEY**



**ATTENTION** 



SEE ADDITIONAL INSTRUCTIONS

### COMPONENT KEY

### **FOCAL POINT**



### DIRECT TO STRUT BAGGED HARDWARE



Flat Washer 1.5" x .281" x .062" (75221)

### DIRECT TO GRID BAGGED HARDWARE



#### MOUNTING LOCATIONS







# Ţ.

### SUSPENDED INSTALLATION:

DRYWALL/HARD SURFACE - PG. 2 CEILING STRUT - PG. 3 GRID CEILING - PG. 3

### **DIRECT INSTALLATONS:**

DIRECT TO STRUT - PG. 4 DIRECT TO GRID - PG. 4

## SUSPENSION CABLE INSTALLATION











## DRYWALL/HARD SURFACE CEILING INSTALLATION (SUSPENDED)







## **CEILING STRUT INSTALLATION (SUSPENDED)**







## **GRID CEILING INSTALLATION (SUSPENDED)**







## **DIRECT TO STRUT INSTALLATION**







HARDWARE PROVIDED FOR 1-5/8" STRUT HEIGHT.

CONTACT FOCAL POINT IF DIFFERENT HARDWARE IS REQUIRED FOR INSTALLATION.

| Strut Height | Bolt: 1/4-20 x |
|--------------|----------------|
| 13/16"       | 1.5"           |
| 7/8"         | 1.5"           |
| 1"           | 1.75"          |
| 1-3/8"       | 2"             |
| 1-5/8"       | 2.25"          |
| 2-7/16"      | 3"             |
| 3-1/4"       | 4"             |



## **DIRECT TO GRID INSTALLATION**