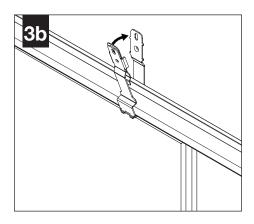

# **DIRECT INSTALLATONS:**

DIRECT TO STRUT - PG. 4 DIRECT TO GRID - PG. 4

## SUSPENSION CABLE INSTALLATION











## DRYWALL/HARD SURFACE CEILING INSTALLATION (SUSPENDED)







## **CEILING STRUT INSTALLATION (SUSPENDED)**







## **GRID CEILING INSTALLATION (SUSPENDED)**







## **DIRECT TO STRUT INSTALLATION**







HARDWARE PROVIDED FOR 1-5/8" STRUT HEIGHT.

CONTACT FOCAL POINT IF DIFFERENT HARDWARE IS REQUIRED FOR INSTALLATION.

| Strut Height | Bolt: 1/4-20 x |
|--------------|----------------|
| 13/16"       | 1.5"           |
| 7/8"         | 1.5"           |
| 1"           | 1.75"          |
| 1-3/8"       | 2"             |
| 1-5/8"       | 2.25"          |
| 2-7/16"      | 3"             |
| 3-1/4"       | 4"             |



## **DIRECT TO GRID INSTALLATION**