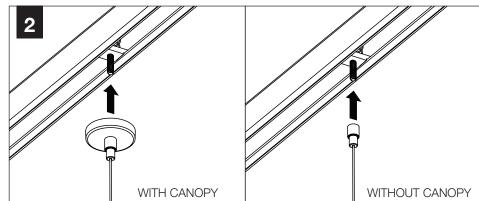

### SUSPENDED INSTALLATION:

DRYWALL/HARD SURFACE - PG. 2 CEILING STRUT - PG. 3 GRID CEILING - PG. 3

## DRYWALL/HARD SURFACE CEILING INSTALLATION (SUSPENDED)