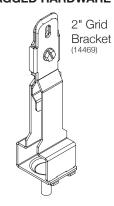

irCore Blade

**AUABS** 



# Â

## **BEFORE YOU BEGIN**

- Products must be installed by a qualified professional (check with local and national codes for proper installation).
- Contractor is responsible for adequately reinforcing walls and/or ceilings to support fixture weight.
- Focal Point, LLC accepts no responsibility for inadequately reinforced walls and/or ceilings.
- The information contained in this drawing is the sole property of Focal Point, LLC.
  Any reproduction in part or whole without the written permission of Focal Point, LLC is prohibited.

### **INSTRUCTION KEY**



**ATTENTION** 



SEE ADDITIONAL INSTRUCTIONS

### COMPONENT KEY

### **FOCAL POINT**



### DIRECT TO STRUT BAGGED HARDWARE



Flat Washer 1.5" x .281" x .062" (75221)

### DIRECT TO GRID BAGGED HARDWARE



#### MOUNTING LOCATIONS







# Ţ.

### SUSPENDED INSTALLATION:

DRYWALL/HARD SURFACE - PG. 2 CEILING STRUT - PG. 3 GRID CEILING - PG. 3

### **DIRECT INSTALLATONS:**

DIRECT TO STRUT - PG. 4 DIRECT TO GRID - PG. 4

## SUSPENSION CABLE INSTALLATION











## DRYWALL/HARD SURFACE CEILING INSTALLATION (SUSPENDED)







## **CEILING STRUT INSTALLATION (SUSPENDED)**







## **GRID CEILING INSTALLATION (SUSPENDED)**







## **DIRECT TO STRUT INSTALLATION**







HARDWARE PROVIDED FOR 1-5/8" STRUT HEIGHT.

CONTACT FOCAL POINT IF DIFFERENT HARDWARE IS REQUIRED FOR INSTALLATION.

| Strut Height | Bolt: 1/4-20 x |
|--------------|----------------|
| 13/16"       | 1.5"           |
| 7/8"         | 1.5"           |
| 1"           | 1.75"          |
| 1-3/8"       | 2"             |
| 1-