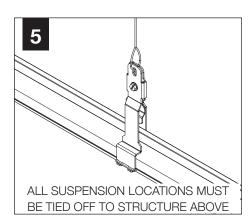

DIRECT INSTALLATONS:**

DIRECT TO STRUT - PG. 4 DIRECT TO GRID - PG. 4

## SUSPENSION CABLE INSTALLATION











## DRYWALL/HARD SURFACE CEILING INSTALLATION (SUSPENDED)







## **CEILING STRUT INSTALLATION (SUSPENDED)**







## **GRID CEILING INSTALLATION (SUSPENDED)**







## **DIRECT TO STRUT INSTALLATION**







HARDWARE PROVIDED FOR 1-5/8" STRUT HEIGHT.

CONTACT FOCAL POINT IF DIFFERENT HARDWARE IS REQUIRED FOR INSTALLATION.

| Strut Height | Bolt: 1/4-20 x |
|--------------|----------------|
| 13/16"       | 1.5"           |
| 7/8"         | 1.5"           |
| 1"           | 1.75"          |
| 1-3/8"       | 2"             |
| 1-5/8"       | 2.25"          |
| 2-7/16"      | 3"             |
| 3-1/4"       | 4"             |



## **DIRECT TO GRID INSTALLATION**