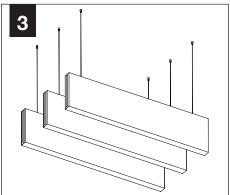

y for inadequately reinforced walls and/or ceilings.
- The information contained in this drawing is the sole property of Focal Point, LLC.
  Any reproduction in part or whole without the written permission of Focal Point, LLC is prohibited.

### **INSTRUCTION KEY**



**ATTENTION** 



SEE ADDITIONAL INSTRUCTIONS

### COMPONENT KEY

### **FOCAL POINT**



### DIRECT TO STRUT BAGGED HARDWARE



Flat Washer 1.5" x .281" x .062" (75221)

### DIRECT TO GRID BAGGED HARDWARE



#### MOUNTING LOCATIONS







# Ţ.

### SUSPENDED INSTALLATION:

DRYWALL/HARD SURFACE - PG. 2 CEILING STRUT - PG. 3 GRID CEILING - PG. 3

### **DIRECT INSTALLATONS:**

DIRECT TO STRUT - PG. 4 DIRECT TO GRID - PG. 4

## SUSPENSION CABLE INSTALLATION











## DRYWALL/HARD SURFACE CEILING INSTALLATION (SUSPENDED)







## **CEILING STRUT INSTALLATION (SUSPENDED)**







## **GRID CEILING INSTALLATION (SUSPENDED)**







## **DIRECT TO STRUT INSTALLATION**







HARDWARE PROVIDED FOR 1-5/8" STRUT HEIGHT.

CONTACT FOCAL POINT IF DIFFERENT HARDWARE IS REQUIRED FOR INSTALLATION.

| Strut Height | Bolt: 1/4-20 x |
|--------------|----------------|
| 13/16"       | 1.5"           |
| 7/8"         | 1.5"           |
| 1"           | 1.75"          |
| 1-3/8"       | 2"             |
| 1-5/8"       | 2.25"          |
| 2-7/16"      | 3"             |
| 3-1/4"       | 4"             |



## **DIRECT TO GRID INSTALLATION**