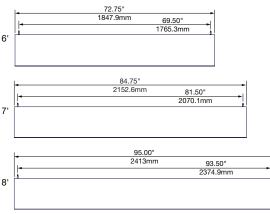

Â

## **BEFORE YOU BEGIN**

- Products must be installed by a qualified professional (check with local and national codes for proper installation).
- Contractor is responsible for adequately reinforcing walls and/or ceilings to support fixture weight.
- Focal Point, LLC accepts no responsibility for inadequately reinforced walls and/or ceilings.
- The information contained in this drawing is the sole property of Focal Point, LLC.
  Any reproduction in part or whole without the written permission of Focal Point, LLC is prohibited.

### **INSTRUCTION KEY**



**ATTENTION** 



SEE ADDITIONAL INSTRUCTIONS

### COMPONENT KEY

### **FOCAL POINT**



### DIRECT TO STRUT BAGGED HARDWARE



Flat Washer 1.5" x .281" x .062" (75221)

### DIRECT TO GRID BAGGED HARDWARE



#### MOUNTING LOCATIONS







# Ţ.

### SUSPENDED INSTALLATION:

DRYWALL/HARD SURFACE - PG. 2 CEILING STRUT - PG. 3 GRID CEILING - PG. 3

### **DIRECT INSTALLATONS:**

DIRECT TO STRUT - PG. 4 DIRECT TO GRID - PG. 4

## SUSPENSION CABLE INSTALLATION











## DRYWALL/HARD SURFACE CEILING INSTALLATION (SUSPENDED)







## **CEILING STRUT INSTALLATION (SUSPENDED)**







## **GRID CEILING INSTALLATION (SUSPENDED)**







## **DIRECT TO STRUT INSTALLATION**







HARDWARE PROVIDED FOR 1-5/8" STRUT HEIGHT.

CONTACT FOCAL POINT IF DIFFERENT HARDWARE IS REQUIRED FOR INSTALLATION.

| Strut Height | Bolt: 1/4-20 x |
|--------------|----------------|
| 13/16"       | 1.5"           |
| 7/8"         | 1.5"           |
| 1"           | 1.75"          |
| 1-3/8"       | 2"             |
| 1-5/8"       | 2.25"          |