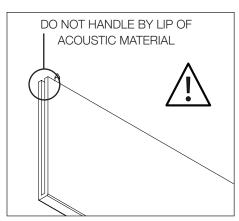

to support fixture weight.
- Focal Point, LLC accepts no responsibility for inadequately reinforced walls and/or ceilings.
- The information contained in this drawing is the sole property of Focal Point, LLC.
  Any reproduction in part or whole without the written permission of Focal Point, LLC is prohibited.

### **INSTRUCTION KEY**



**ATTENTION** 



SEE ADDITIONAL INSTRUCTIONS

### COMPONENT KEY

### **FOCAL POINT**



### DIRECT TO STRUT BAGGED HARDWARE



Flat Washer 1.5" x .281" x .062" (75221)

### DIRECT TO GRID BAGGED HARDWARE



#### MOUNTING LOCATIONS







# Ţ.

### SUSPENDED INSTALLATION:

DRYWALL/HARD SURFACE - PG. 2 CEILING STRUT - PG. 3 GRID CEILING - PG. 3

### **DIRECT INSTALLATONS:**

DIRECT TO STRUT - PG. 4 DIRECT TO GRID - PG. 4

## SUSPENSION CABLE INSTALLATION











## DRYWALL/HARD SURFACE CEILING INSTALLATION (SUSPENDED)







## **CEILING STRUT INSTALLATION (SUSPENDED)**







## **GRID CEILING INSTALLATION (SUSPENDED)**







## **DIRECT TO STRUT INSTALLATION**







HARDWARE PROVIDED FOR 1-5/8" STRUT HEIGHT.

CONTACT FOCAL POINT IF DIFFERENT HARDWARE IS REQUIRED FOR INSTALLATION.

| Strut Height | Bolt: 1/4-20 x |
|--------------|----------------|
| 13/16"       | 1.5"           |
| 7/8"         | 1.5"           |
| 1"           | 1.75"          |
| 1-3/8"       | 2"             |
| 1-5/8"       | 2.25"          |
| 2-7/16"      | 3"             |
| 3-1/4"       | 4"             |



## **DIRECT TO GRID INSTALLATION**