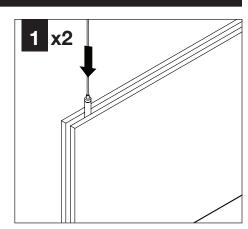

support fixture weight.
- Focal Point, LLC accepts no responsibility for inadequately reinforced walls and/or ceilings.
- The information contained in this drawing is the sole property of Focal Point, LLC.
  Any reproduction in part or whole without the written permission of Focal Point, LLC is prohibited.

### **INSTRUCTION KEY**



**ATTENTION** 



SEE ADDITIONAL INSTRUCTIONS

### COMPONENT KEY

### **FOCAL POINT**



### DIRECT TO STRUT BAGGED HARDWARE



Flat Washer 1.5" x .281" x .062" (75221)

### DIRECT TO GRID BAGGED HARDWARE



#### MOUNTING LOCATIONS







# Ţ.

### SUSPENDED INSTALLATION:

DRYWALL/HARD SURFACE - PG. 2 CEILING STRUT - PG. 3 GRID CEILING - PG. 3

### **DIRECT INSTALLATONS:**

DIRECT TO STRUT - PG. 4 DIRECT TO GRID - PG. 4

## SUSPENSION CABLE INSTALLATION











## DRYWALL/HARD SURFACE CEILING INSTALLATION (SUSPENDED)







## **CEILING STRUT INSTALLATION (SUSPENDED)**







## **GRID CEILING INSTALLATION (SUSPENDED)**







## **DIRECT TO STRUT INSTALLATION**







HARDWARE PROVIDED FOR 1-5/8" STRUT HEIGHT.

CONTACT FOCAL POINT IF DIFFERENT HARDWARE IS REQUIRED FOR INSTALLATION.

| Strut Height | Bolt: 1/4-20 x |
|--------------|----------------|
| 13/16"       | 1.5"           |
| 7/8"         | 1.5"           |
| 1"           | 1.75"          |
| 1-3/8"       | 2"             |
| 1-5/8"       | 2.25"          |
| 2-7/16"      | 3"             |
| 3-1/4"       | 4"             |



## **DIRECT TO GRID INSTALLATION**