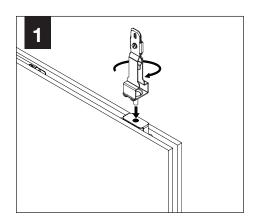

## **DIRECT TO STRUT INSTALLATION**

HARDWARE PROVIDED FOR 1-5/8" STRUT HEIGHT.

CONTACT FOCAL POINT IF DIFFERENT HARDWARE IS REQUIRED FOR INSTALLATION.

| Strut Height | Bolt: 1/4-20 x |
|--------------|----------------|
| 13/16"       | 1.5"           |
| 7/8"         | 1.5"           |
| 1"           | 1.75"          |
| 1-3/8"       | 2"             |
| 1-5/8"       | 2.25"          |
| 2-7/16"      | 3"             |
| 3-1/4"       | 4"             |