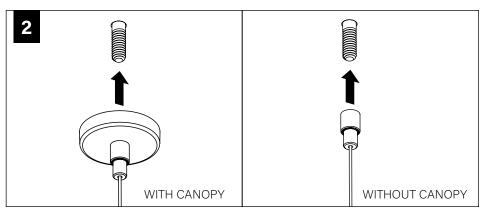

### **SEEM 1 INSTALLATION**

CEILING INSTALLATIONS: CEILING STRUT - PG 7 DRYWALL/HARD SURFACE - PG 8 GRID CEILING - PG 8

INDIVIDUAL INSTALLATIONS FOLLOW STEPS 1, 2 & 9

Follow Focal Point instructions for Universal Suspension System assembly. See IS0166