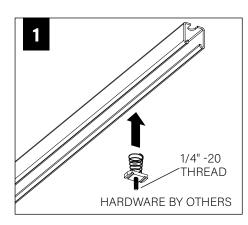

for inadequately reinforced walls and/or ceilings.
- The information contained in this drawing is the sole property of Focal Point, LLC. Any reproduction in part or whole without the written permission of Focal Point, LLC is prohibited.

#### **INSTRUCTION KEY**

SEE ADDITIONAL INSTRUCTIONS

POWER OFF

) POWER ON



A brand of 📙 legrand®



### **SEEM 1 INSTALLATION**



CEILING INSTALLATIONS: CEILING STRUT - PG 7 DRYWALL/HARD SURFACE - PG 8 GRID CEILING - PG 8





INDIVIDUAL INSTALLATIONS FOLLOW STEPS 1, 2 & 9



Follow Focal Point instructions for Universal Suspension System assembly. See IS0166

















### **DRIVER SERVICE**



### AIRCORE BRIDGE TRUSS INSTALLATION





#### AIRCORE BRIDGE CANTILEVER/ CANTILEVER WAVE INSTALLATION









#### **CEILING STRUT INSTALLATION**







### DRYWALL/HARD SURFACE CEILING INSTALLATION







#### **GRID CEILING INSTALLATION**