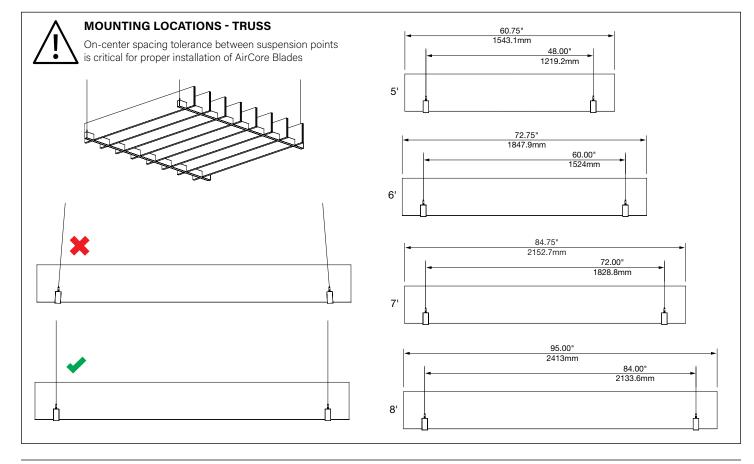

ately reinforcing walls and/or ceilings to support fixture weight.
- Focal Point, LLC accepts no responsibility for inadequately reinforced walls and/or ceilings.
- The information contained in this drawing is the sole property of Focal Point, LLC. Any reproduction in part or whole without the written permission of Focal Point, LLC is prohibited.

#### **INSTRUCTION KEY**

SEE ADDITIONAL INSTRUCTIONS

POWER OFF

) POWER ON



A brand of 📙 legrand®



### **SEEM 1 INSTALLATION**



CEILING INSTALLATIONS: CEILING STRUT - PG 7 DRYWALL/HARD SURFACE - PG 8 GRID CEILING - PG 8





INDIVIDUAL INSTALLATIONS FOLLOW STEPS 1, 2 & 9



Follow Focal Point instructions for Universal Suspension System assembly. See IS0166

















### **DRIVER SERVICE**



### AIRCORE BRIDGE TRUSS INSTALLATION





#### AIRCORE BRIDGE CANTILEVER/ CANTILEVER WAVE INSTALLATION









#### **CEILING STRUT INSTALLATION**







### DRYWALL/HARD SURFACE CEILING INSTALLATION







#### **GRID CEILING INSTALLATION**