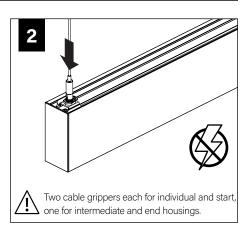

#### **INSTRUCTION KEY**

SEE ADDITIONAL INSTRUCTIONS

POWER OFF

) POWER ON

A brand of 📙 legrand®

### **SEEM 1 INSTALLATION**

CEILING INSTALLATIONS: CEILING STRUT - PG 7 DRYWALL/HARD SURFACE - PG 8 GRID CEILING - PG 8

INDIVIDUAL INSTALLATIONS FOLLOW STEPS 1, 2 & 9

Follow Focal Point instructions for Universal Suspension System assembly. See IS0166