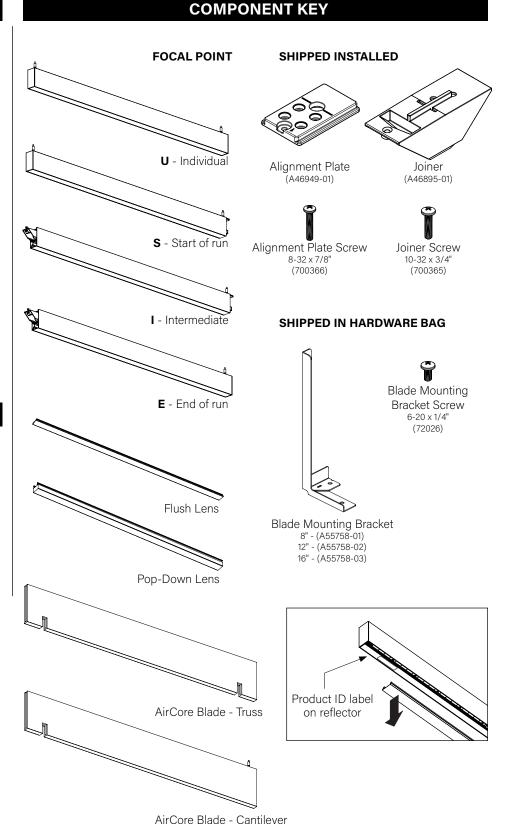

### **SEEM 1 INSTALLATION**

CEILING INSTALLATIONS: CEILING STRUT - PG 7 DRYWALL/HARD SURFACE - PG 8 GRID CEILING - PG 8

INDIVIDUAL INSTALLATIONS FOLLOW STEPS 1, 2 & 9

Follow Focal Point instructions for Universal Suspension System assembly. See IS0166