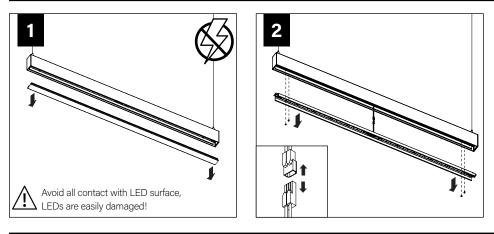

### **SEEM 1 INSTALLATION**

CEILING INSTALLATIONS: CEILING STRUT - PG 7 DRYWALL/HARD SURFACE - PG 8 GRID CEILING - PG 8

INDIVIDUAL INSTALLATIONS FOLLOW STEPS 1, 2 & 9

Follow Focal Point instructions for Universal Suspension System assembly. See IS0166