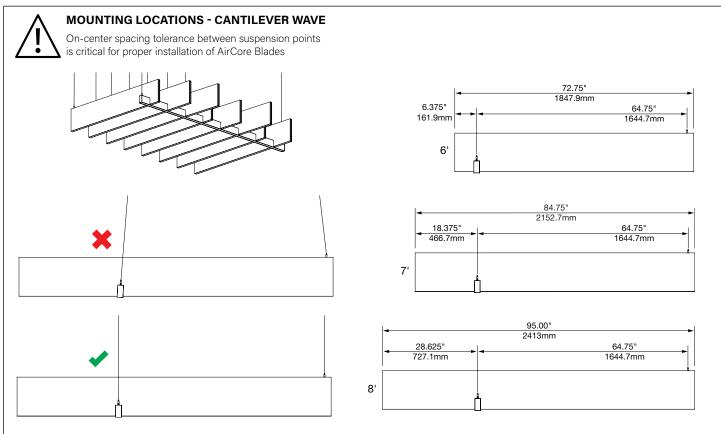

Focal Point, LLC accepts no responsibility for inadequately reinforced walls and/or ceilings.
- The information contained in this drawing is the sole property of Focal Point, LLC. Any reproduction in part or whole without the written permission of Focal Point, LLC is prohibited.

#### **INSTRUCTION KEY**

SEE ADDITIONAL INSTRUCTIONS

POWER OFF

) POWER ON



A brand of 📙 legrand®



### **SEEM 1 INSTALLATION**



CEILING INSTALLATIONS: CEILING STRUT - PG 7 DRYWALL/HARD SURFACE - PG 8 GRID CEILING - PG 8





INDIVIDUAL INSTALLATIONS FOLLOW STEPS 1, 2 & 9



Follow Focal Point instructions for Universal Suspension System assembly. See IS0166

















### **DRIVER SERVICE**



### AIRCORE BRIDGE TRUSS INSTALLATION





#### AIRCORE BRIDGE CANTILEVER/ CANTILEVER WAVE INSTALLATION









#### **CEILING STRUT INSTALLATION**







### DRYWALL/HARD SURFACE CEILING INSTALLATION







#### **GRID CEILING INSTALLATION**