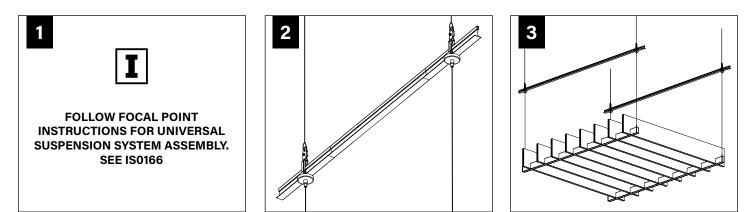

### **SEEM 1 INSTALLATION**

CEILING INSTALLATIONS: CEILING STRUT - PG 7 DRYWALL/HARD SURFACE - PG 8 GRID CEILING - PG 8

INDIVIDUAL INSTALLATIONS FOLLOW STEPS 1, 2 & 9

Follow Focal Point instructions for Universal Suspension System assembly. See IS0166