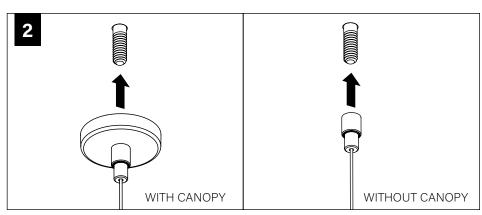

# **SEEM 1 INSTALLATION**

INDIVIDUAL INSTALLATIONS FOLLOW STEPS 1, 2 & 9

Follow Focal Point instructions for Universal Suspension System assembly. **See IS0166** 