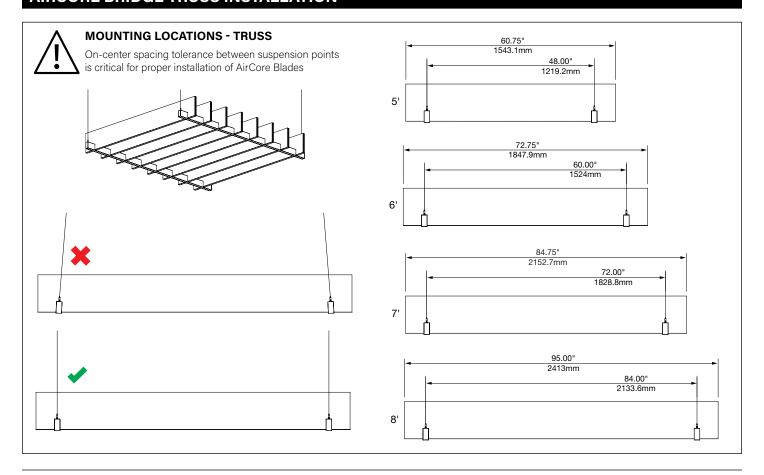

ly before installation or servicing.
- Contractor is responsible for adequately reinforcing walls and/or ceilings to support fixture weight.
- Focal Point, LLC accepts no responsibility for inadequately reinforced walls and/or ceilings.
- The information contained in this drawing is the sole property of Focal Point, LLC. Any reproduction in part or whole without the written permission of Focal Point, LLC is prohibited.

#### **INSTRUCTION KEY**



**ATTENTION** 



SEE ADDITIONAL INSTRUCTIONS



**POWER OFF** 



**POWER ON** 









# **SEEM 1 INSTALLATION**



INDIVIDUAL INSTALLATIONS FOLLOW STEPS 1, 2 & 9



Follow Focal Point instructions for Universal Suspension System assembly. **See IS0166** 

















### **DRIVER SERVICE**





#### **AIRCORE BRIDGE TRUSS INSTALLATION**















## AIRCORE BRIDGE CANTILEVER/ CANTILEVER WAVE INSTALLATION





















# **CEILING STRUT INSTALLATION**







# DRYWALL/HARD SURFACE CEILING INSTALLATION







## **GRID CEILING INSTALLATION**