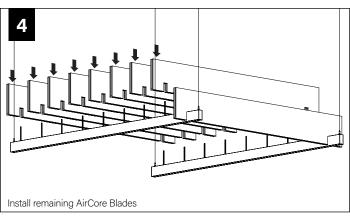

installation or servicing.
- Contractor is responsible for adequately reinforcing walls and/or ceilings to support fixture weight.
- Focal Point, LLC accepts no responsibility for inadequately reinforced walls and/or ceilings.
- The information contained in this drawing is the sole property of Focal Point, LLC. Any reproduction in part or whole without the written permission of Focal Point, LLC is prohibited.

#### **INSTRUCTION KEY**



**ATTENTION** 



SEE ADDITIONAL INSTRUCTIONS



**POWER OFF** 



**POWER ON** 









# **SEEM 1 INSTALLATION**



INDIVIDUAL INSTALLATIONS FOLLOW STEPS 1, 2 & 9



Follow Focal Point instructions for Universal Suspension System assembly. **See IS0166** 

















### **DRIVER SERVICE**





#### **AIRCORE BRIDGE TRUSS INSTALLATION**















## AIRCORE BRIDGE CANTILEVER/ CANTILEVER WAVE INSTALLATION





















# **CEILING STRUT INSTALLATION**







# DRYWALL/HARD SURFACE CEILING INSTALLATION







## **GRID CEILING INSTALLATION**