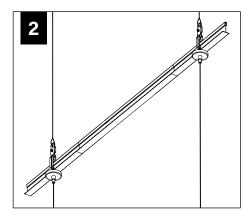

# **SEEM 1 INSTALLATION**

INDIVIDUAL INSTALLATIONS FOLLOW STEPS 1, 2 & 9

Follow Focal Point instructions for Universal Suspension System assembly. **See IS0166** 