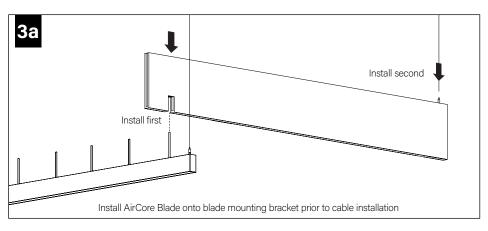

# **SEEM 1 INSTALLATION**

INDIVIDUAL INSTALLATIONS FOLLOW STEPS 1, 2 & 9

Follow Focal Point instructions for Universal Suspension System assembly. **See IS0166** 