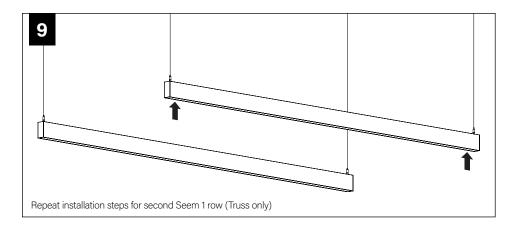

# **SEEM 1 INSTALLATION**

INDIVIDUAL INSTALLATIONS FOLLOW STEPS 1, 2 & 9

Follow Focal Point instructions for Universal Suspension System assembly. **See IS0166** 