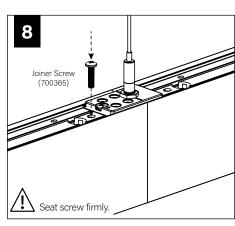

per installation).
- To prevent electrical shock, disconnect electrical supply before installation or servicing.
- Contractor is responsible for adequately reinforcing walls and/or ceilings to support fixture weight.
- Focal Point, LLC accepts no responsibility for inadequately reinforced walls and/or ceilings.
- The information contained in this drawing is the sole property of Focal Point, LLC. Any reproduction in part or whole without the written permission of Focal Point, LLC is prohibited.

#### **INSTRUCTION KEY**



**ATTENTION** 



SEE ADDITIONAL INSTRUCTIONS



**POWER OFF** 



**POWER ON** 









# **SEEM 1 INSTALLATION**



INDIVIDUAL INSTALLATIONS FOLLOW STEPS 1, 2 & 9



Follow Focal Point instructions for Universal Suspension System assembly. **See IS0166** 

















### **DRIVER SERVICE**





#### **AIRCORE BRIDGE TRUSS INSTALLATION**















## AIRCORE BRIDGE CANTILEVER/ CANTILEVER WAVE INSTALLATION





















# **CEILING STRUT INSTALLATION**







# DRYWALL/HARD SURFACE CEILING INSTALLATION







## **GRID CEILING INSTALLATION**