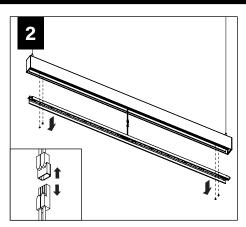

# **SEEM 1 INSTALLATION**

INDIVIDUAL INSTALLATIONS FOLLOW STEPS 1, 2 & 9

Follow Focal Point instructions for Universal Suspension System assembly. **See IS0166** 