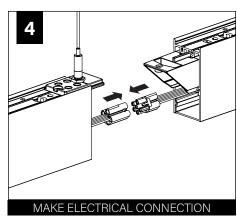

# **SEEM 1 INSTALLATION**

INDIVIDUAL INSTALLATIONS FOLLOW STEPS 1, 2 & 9

Follow Focal Point instructions for Universal Suspension System assembly. **See IS0166** 