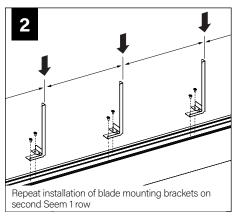

efore installation or servicing.
- Contractor is responsible for adequately reinforcing walls and/or ceilings to support fixture weight.
- Focal Point, LLC accepts no responsibility for inadequately reinforced walls and/or ceilings.
- The information contained in this drawing is the sole property of Focal Point, LLC. Any reproduction in part or whole without the written permission of Focal Point, LLC is prohibited.

#### **INSTRUCTION KEY**



**ATTENTION** 



SEE ADDITIONAL INSTRUCTIONS



**POWER OFF** 



**POWER ON** 









# **SEEM 1 INSTALLATION**



INDIVIDUAL INSTALLATIONS FOLLOW STEPS 1, 2 & 9



Follow Focal Point instructions for Universal Suspension System assembly. **See IS0166** 

















### **DRIVER SERVICE**





#### **AIRCORE BRIDGE TRUSS INSTALLATION**















## AIRCORE BRIDGE CANTILEVER/ CANTILEVER WAVE INSTALLATION





















# **CEILING STRUT INSTALLATION**







# DRYWALL/HARD SURFACE CEILING INSTALLATION







## **GRID CEILING INSTALLATION**