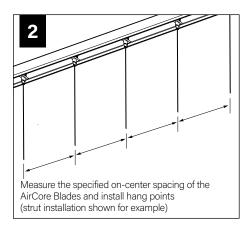

# **SEEM 1 INSTALLATION**

INDIVIDUAL INSTALLATIONS FOLLOW STEPS 1, 2 & 9

Follow Focal Point instructions for Universal Suspension System assembly. **See IS0166** 