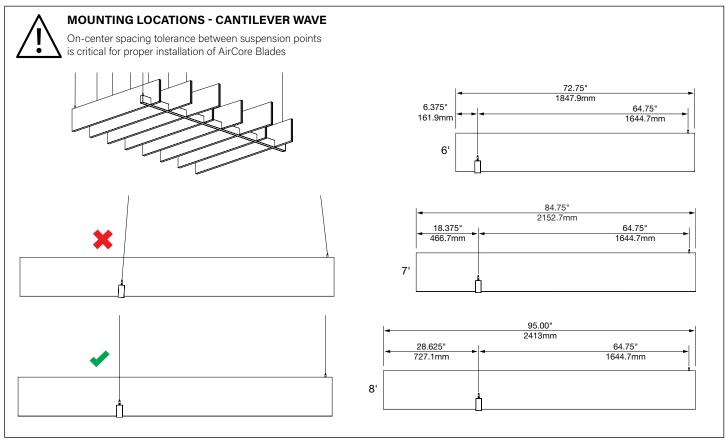

ely reinforcing walls and/or ceilings to support fixture weight.
- Focal Point, LLC accepts no responsibility for inadequately reinforced walls and/or ceilings.
- The information contained in this drawing is the sole property of Focal Point, LLC. Any reproduction in part or whole without the written permission of Focal Point, LLC is prohibited.

#### **INSTRUCTION KEY**



**ATTENTION** 



SEE ADDITIONAL INSTRUCTIONS



**POWER OFF** 



**POWER ON** 









# **SEEM 1 INSTALLATION**



INDIVIDUAL INSTALLATIONS FOLLOW STEPS 1, 2 & 9



Follow Focal Point instructions for Universal Suspension System assembly. **See IS0166** 

















### **DRIVER SERVICE**





#### **AIRCORE BRIDGE TRUSS INSTALLATION**















## AIRCORE BRIDGE CANTILEVER/ CANTILEVER WAVE INSTALLATION





















# **CEILING STRUT INSTALLATION**







# DRYWALL/HARD SURFACE CEILING INSTALLATION







## **GRID CEILING INSTALLATION**