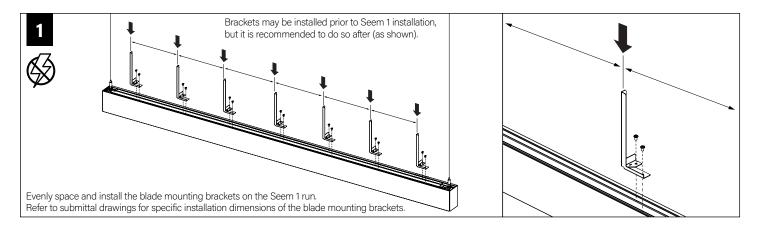

# **SEEM 1 INSTALLATION**

INDIVIDUAL INSTALLATIONS FOLLOW STEPS 1, 2 & 9

Follow Focal Point instructions for Universal Suspension System assembly. **See IS0166** 