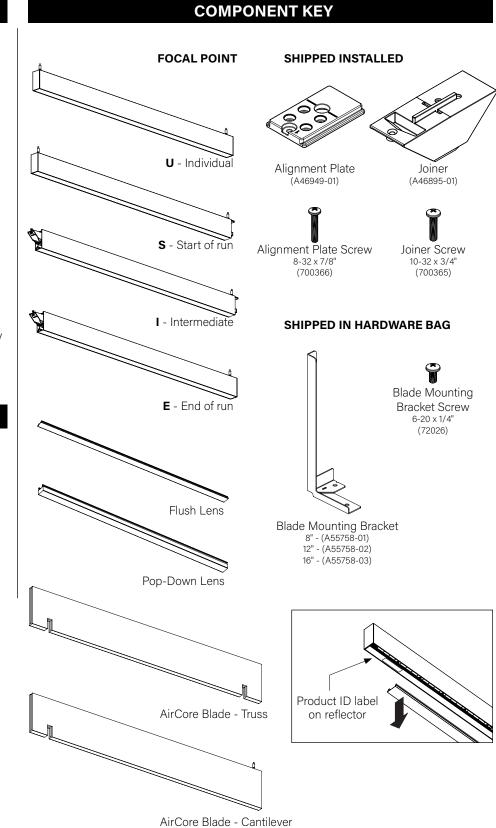

# **AirCore Bridge**<sup>™</sup>

**AUABG** 

# **SEEM 1 INSTALLATION**

INDIVIDUAL INSTALLATIONS FOLLOW STEPS 1, 2 & 9

Follow Focal Point instructions for Universal Suspension System assembly. **See IS0166** 

#### **AIRCORE BRIDGE TRUSS INSTALLATION**

## AIRCORE BRIDGE CANTILEVER/ CANTILEVER WAVE INSTALLATION