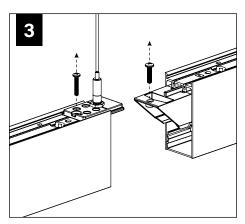

# **SEEM 1 INSTALLATION**

INDIVIDUAL INSTALLATIONS FOLLOW STEPS 1, 2 & 9

Follow Focal Point instructions for Universal Suspension System assembly. **See IS0166** 