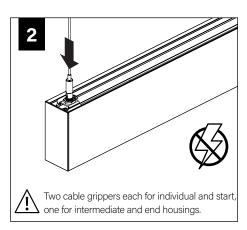

# **SEEM 1 INSTALLATION**

INDIVIDUAL INSTALLATIONS FOLLOW STEPS 1, 2 & 9

Follow Focal Point instructions for Universal Suspension System assembly. **See IS0166** 