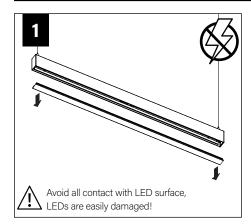

# **SEEM 1 INSTALLATION**

INDIVIDUAL INSTALLATIONS FOLLOW STEPS 1, 2 & 9

Follow Focal Point instructions for Universal Suspension System assembly. **See IS0166** 