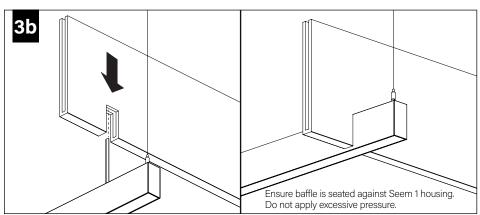

# **SEEM 1 INSTALLATION**

INDIVIDUAL INSTALLATIONS FOLLOW STEPS 1, 2 & 9

Follow Focal Point instructions for Universal Suspension System assembly. **See IS0166** 