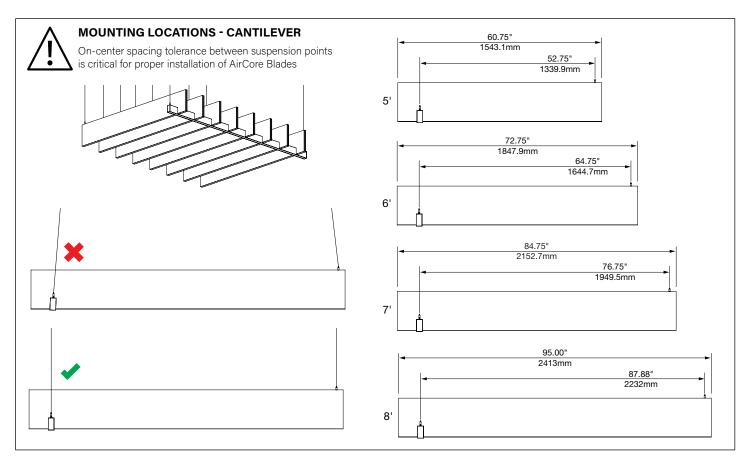

ately reinforcing walls and/or ceilings to support fixture weight.
- Focal Point, LLC accepts no responsibility for inadequately reinforced walls and/or ceilings.
- The information contained in this drawing is the sole property of Focal Point, LLC. Any reproduction in part or whole without the written permission of Focal Point, LLC is prohibited.

#### **INSTRUCTION KEY**



**ATTENTION** 



SEE ADDITIONAL INSTRUCTIONS



**POWER OFF** 



**POWER ON** 









# **SEEM 1 INSTALLATION**



INDIVIDUAL INSTALLATIONS FOLLOW STEPS 1, 2 & 9



Follow Focal Point instructions for Universal Suspension System assembly. **See IS0166** 

















### **DRIVER SERVICE**





#### **AIRCORE BRIDGE TRUSS INSTALLATION**















## AIRCORE BRIDGE CANTILEVER/ CANTILEVER WAVE INSTALLATION





















# **CEILING STRUT INSTALLATION**







# DRYWALL/HARD SURFACE CEILING INSTALLATION







## **GRID CEILING INSTALLATION**