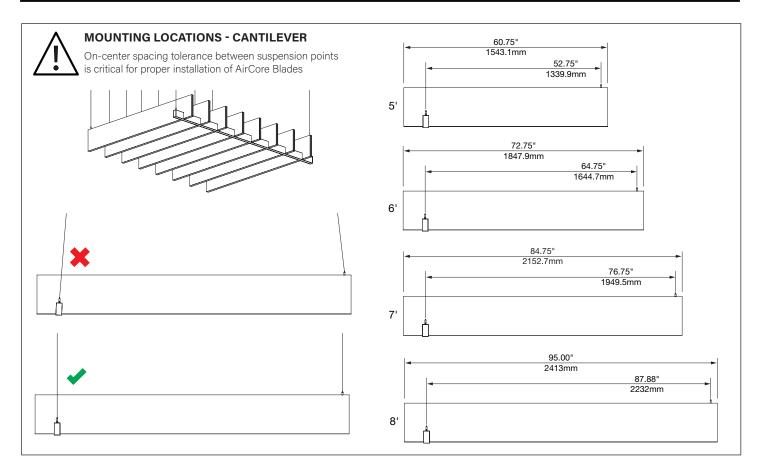

# AIRCORE BRIDGE CANTILEVER/ CANTILEVER WAVE INSTALLATION

Install remaining AirCore Blades