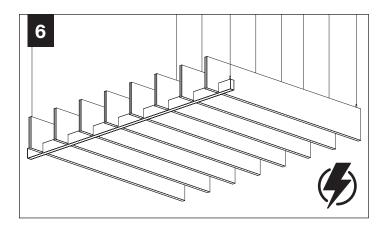

# AIRCORE BRIDGE CANTILEVER/ CANTILEVER WAVE INSTALLATION

Install remaining AirCore Blades