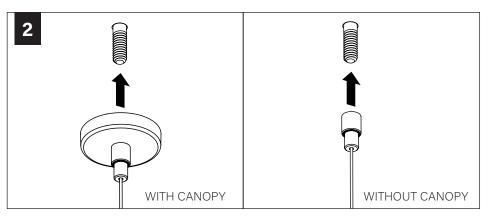

# **SEEM 1 INSTALLATION**

CEILING INSTALLATIONS: CEILING STRUT - PG 7 DRYWALL/HARD SURFACE - PG 8 GRID CEILING - PG 8

INDIVIDUAL INSTALLATIONS FOLLOW STEPS 1, 2 & 9

Follow Focal Point instructions for Universal Suspension System assembly. See IS0166