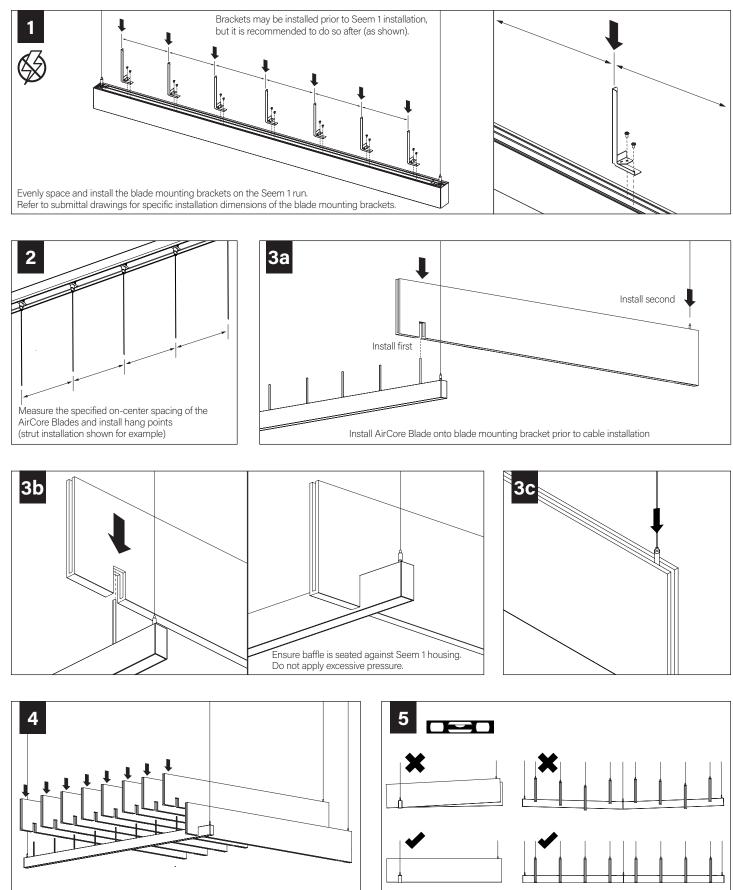

# AIRCORE BRIDGE CANTILEVER/ CANTILEVER WAVE INSTALLATION

Install remaining AirCore Blades