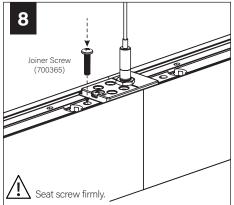

# **SEEM 1 INSTALLATION**

CEILING INSTALLATIONS: CEILING STRUT - PG 7 DRYWALL/HARD SURFACE - PG 8 GRID CEILING - PG 8

INDIVIDUAL INSTALLATIONS FOLLOW STEPS 1, 2 & 9

Follow Focal Point instructions for Universal Suspension System assembly. See IS0166