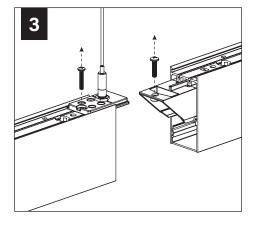

# AIRCORE BRIDGE CANTILEVER/ CANTILEVER WAVE INSTALLATION

Install remaining AirCore Blades