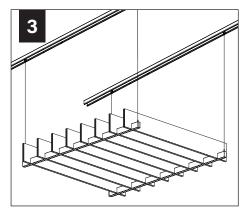

this drawing is the sole property of Focal Point, LLC. Any reproduction in part or whole without the written permission of Focal Point, LLC is prohibited.

#### **INSTRUCTION KEY**

 $\underline{\mathbb{N}}$ 

SEE ADDITIONAL

**ATTENTION** 

POWER OFF

POWER ON



**COMPONENT KEY** 

AirCore Blade - Cantilever



# **SEEM 1 INSTALLATION**



CEILING INSTALLATIONS: CEILING STRUT - PG 7 DRYWALL/HARD SURFACE - PG 8 GRID CEILING - PG 8





INDIVIDUAL INSTALLATIONS FOLLOW STEPS 1, 2 & 9



Follow Focal Point instructions for Universal Suspension System assembly. See IS0166

















## **DRIVER SERVICE**



# AIRCORE BRIDGE TRUSS INSTALLATION





# AIRCORE BRIDGE CANTILEVER/ CANTILEVER WAVE INSTALLATION







Install remaining AirCore Blades



#### **CEILING STRUT INSTALLATION**







## DRYWALL/HARD SURFACE CEILING INSTALLATION







### **GRID CEILING INSTALLATION**