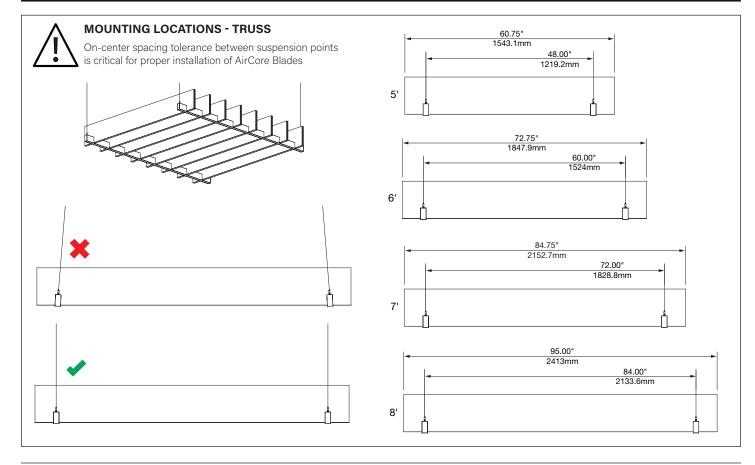

t fixture weight.
- Focal Point, LLC accepts no responsibility for inadequately reinforced walls and/or ceilings.
- The information contained in this drawing is the sole property of Focal Point, LLC. Any reproduction in part or whole without the written permission of Focal Point, LLC is prohibited.

#### **INSTRUCTION KEY**

 $\underline{\mathbb{N}}$ 

SEE ADDITIONAL

**ATTENTION** 

POWER OFF

POWER ON



**COMPONENT KEY** 

AirCore Blade - Cantilever



# **SEEM 1 INSTALLATION**



CEILING INSTALLATIONS: CEILING STRUT - PG 7 DRYWALL/HARD SURFACE - PG 8 GRID CEILING - PG 8





INDIVIDUAL INSTALLATIONS FOLLOW STEPS 1, 2 & 9



Follow Focal Point instructions for Universal Suspension System assembly. See IS0166

















## **DRIVER SERVICE**



# AIRCORE BRIDGE TRUSS INSTALLATION





# AIRCORE BRIDGE CANTILEVER/ CANTILEVER WAVE INSTALLATION







Install remaining AirCore Blades



#### **CEILING STRUT INSTALLATION**







## DRYWALL/HARD SURFACE CEILING INSTALLATION







### **GRID CEILING INSTALLATION**