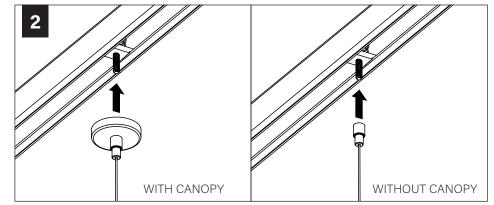

# **SEEM 1 INSTALLATION**

CEILING INSTALLATIONS: CEILING STRUT - PG 7 DRYWALL/HARD SURFACE - PG 8 GRID CEILING - PG 8

INDIVIDUAL INSTALLATIONS FOLLOW STEPS 1, 2 & 9

Follow Focal Point instructions for Universal Suspension System assembly. See IS0166