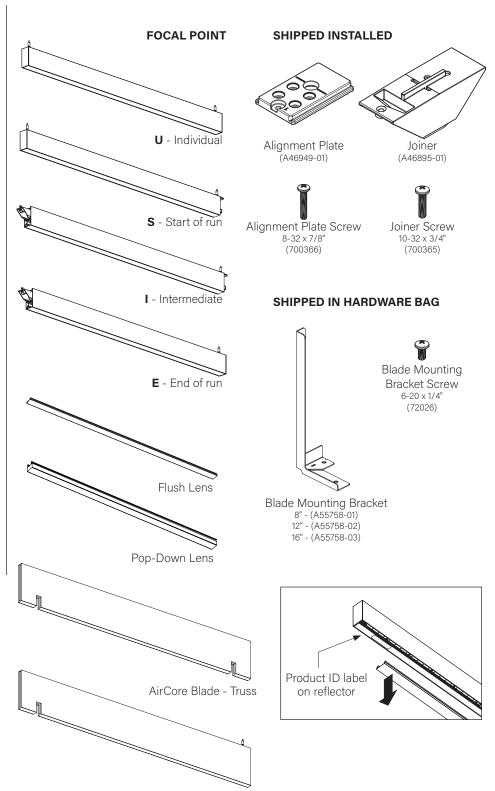

#### **INSTRUCTION KEY**

 $\underline{\mathbb{N}}$ 

SEE ADDITIONAL

**ATTENTION** 

POWER OFF

POWER ON

**COMPONENT KEY** 

AirCore Blade - Cantilever