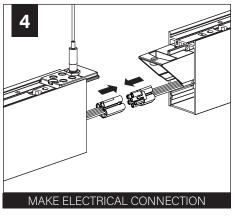

# AIRCORE BRIDGE CANTILEVER/ CANTILEVER WAVE INSTALLATION

Install remaining AirCore Blades