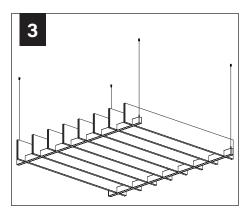

. Any reproduction in part or whole without the written permission of Focal Point, LLC is prohibited.

#### **INSTRUCTION KEY**

 $\underline{\mathbb{N}}$ 

SEE ADDITIONAL

**ATTENTION** 

POWER OFF

POWER ON



**COMPONENT KEY** 

AirCore Blade - Cantilever



# **SEEM 1 INSTALLATION**



CEILING INSTALLATIONS: CEILING STRUT - PG 7 DRYWALL/HARD SURFACE - PG 8 GRID CEILING - PG 8





INDIVIDUAL INSTALLATIONS FOLLOW STEPS 1, 2 & 9



Follow Focal Point instructions for Universal Suspension System assembly. See IS0166

















## **DRIVER SERVICE**



# AIRCORE BRIDGE TRUSS INSTALLATION





# AIRCORE BRIDGE CANTILEVER/ CANTILEVER WAVE INSTALLATION







Install remaining AirCore Blades



#### **CEILING STRUT INSTALLATION**







## DRYWALL/HARD SURFACE CEILING INSTALLATION







### **GRID CEILING INSTALLATION**