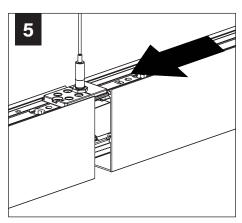

# AIRCORE BRIDGE CANTILEVER/ CANTILEVER WAVE INSTALLATION

Install remaining AirCore Blades