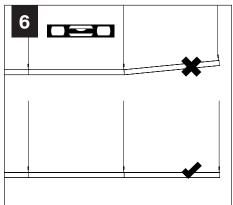

# **SEEM 1 INSTALLATION**

CEILING INSTALLATIONS: CEILING STRUT - PG 7 DRYWALL/HARD SURFACE - PG 8 GRID CEILING - PG 8

INDIVIDUAL INSTALLATIONS FOLLOW STEPS 1, 2 & 9

Follow Focal Point instructions for Universal Suspension System assembly. See IS0166