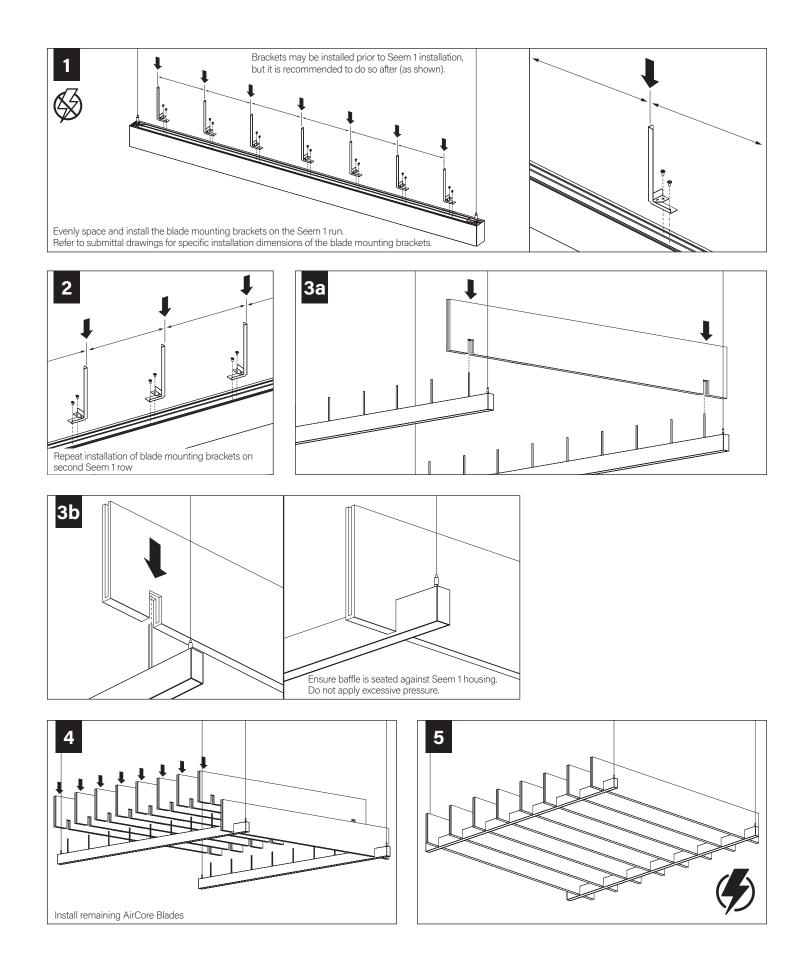

# AIRCORE BRIDGE TRUSS INSTALLATION

# AIRCORE BRIDGE CANTILEVER/ CANTILEVER WAVE INSTALLATION

Install remaining AirCore Blades