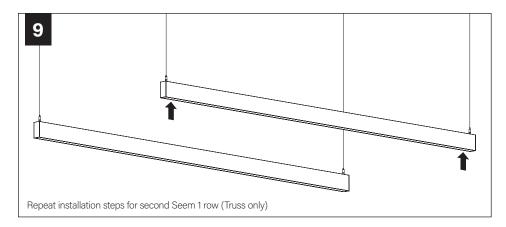

# **SEEM 1 INSTALLATION**

CEILING INSTALLATIONS: CEILING STRUT - PG 7 DRYWALL/HARD SURFACE - PG 8 GRID CEILING - PG 8

INDIVIDUAL INSTALLATIONS FOLLOW STEPS 1, 2 & 9

Follow Focal Point instructions for Universal Suspension System assembly. See IS0166