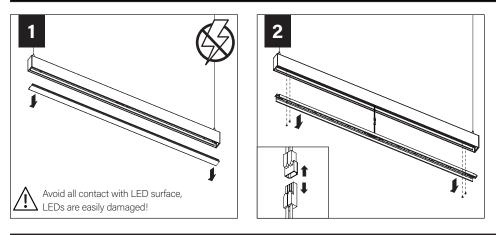

# **SEEM 1 INSTALLATION**

CEILING INSTALLATIONS: CEILING STRUT - PG 7 DRYWALL/HARD SURFACE - PG 8 GRID CEILING - PG 8

INDIVIDUAL INSTALLATIONS FOLLOW STEPS 1, 2 & 9

Follow Focal Point instructions for Universal Suspension System assembly. See IS0166