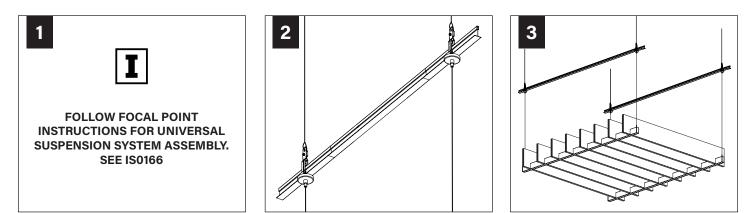

# **SEEM 1 INSTALLATION**

CEILING INSTALLATIONS: CEILING STRUT - PG 7 DRYWALL/HARD SURFACE - PG 8 GRID CEILING - PG 8

INDIVIDUAL INSTALLATIONS FOLLOW STEPS 1, 2 & 9

Follow Focal Point instructions for Universal Suspension System assembly. See IS0166