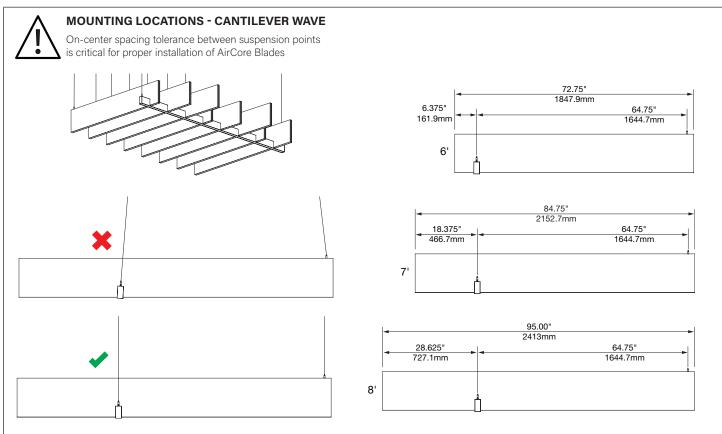

# AIRCORE BRIDGE CANTILEVER/ CANTILEVER WAVE INSTALLATION

Install remaining AirCore Blades