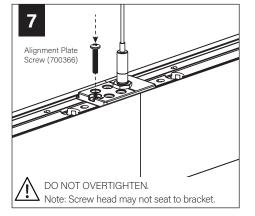

# **SEEM 1 INSTALLATION**

CEILING INSTALLATIONS: CEILING STRUT - PG 7 DRYWALL/HARD SURFACE - PG 8 GRID CEILING - PG 8

INDIVIDUAL INSTALLATIONS FOLLOW STEPS 1, 2 & 9

Follow Focal Point instructions for Universal Suspension System assembly. See IS0166