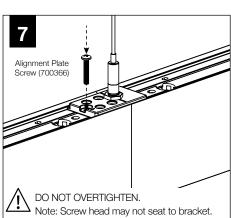

must be installed by a qualified electrician (check with local and national codes for proper installation).
- To prevent electrical shock, disconnect electrical supply before installation or servicing.
- Contractor is responsible for adequately reinforcing walls and/or ceilings to support fixture weight.
- Focal Point, LLC accepts no responsibility for inadequately reinforced walls and/or ceilings.
- The information contained in this drawing is the sole property of Focal Point, LLC.
  Any reproduction in part or whole without the written permission of Focal Point, LLC is prohibited.

#### **INSTRUCTION KEY**



**ATTENTION** 



SEE ADDITIONAL INSTRUCTIONS



**POWER OFF** 



**POWER ON** 









### **SEEM 1 INSTALLATION**



INDIVIDUAL INSTALLATIONS FOLLOW STEPS 1, 2 & 9



















#### **DRIVER SERVICE**





#### AIRCORE BRIDGE TRUSS INSTALLATION















#### AIRCORE BRIDGE CANTILEVER/ CANTILEVER WAVE INSTALLATION





















# **CEILING STRUT INSTALLATION**







## DRYWALL/HARD SURFACE CEILING INSTALLATION







## **GRID CEILING INSTALLATION**