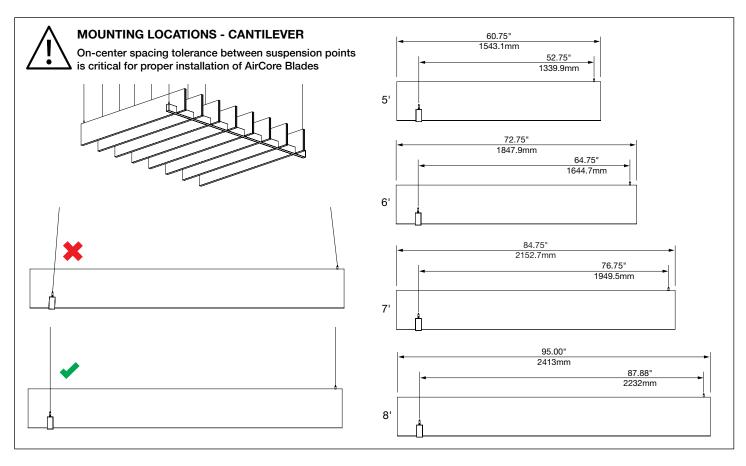

lectrical supply before installation or servicing.
- Contractor is responsible for adequately reinforcing walls and/or ceilings to support fixture weight.
- Focal Point, LLC accepts no responsibility for inadequately reinforced walls and/or ceilings.
- The information contained in this drawing is the sole property of Focal Point, LLC.
  Any reproduction in part or whole without the written permission of Focal Point, LLC is prohibited.

#### **INSTRUCTION KEY**



**ATTENTION** 



SEE ADDITIONAL INSTRUCTIONS



**POWER OFF** 



**POWER ON** 









### **SEEM 1 INSTALLATION**



INDIVIDUAL INSTALLATIONS FOLLOW STEPS 1, 2 & 9



















#### **DRIVER SERVICE**





#### AIRCORE BRIDGE TRUSS INSTALLATION















#### AIRCORE BRIDGE CANTILEVER/ CANTILEVER WAVE INSTALLATION





















# **CEILING STRUT INSTALLATION**







## DRYWALL/HARD SURFACE CEILING INSTALLATION







## **GRID CEILING INSTALLATION**