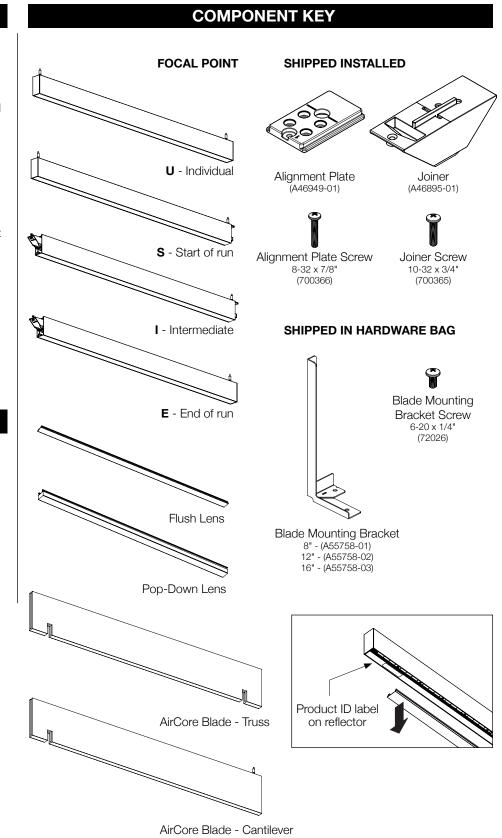

ions are run specific, please consult factory drawings before beginning installation.
- Luminaires must be installed by a qualified electrician (check with local and national codes for proper installation).
- To prevent electrical shock, disconnect electrical supply before installation or servicing.
- Contractor is responsible for adequately reinforcing walls and/or ceilings to support fixture weight.
- Focal Point, LLC accepts no responsibility for inadequately reinforced walls and/or ceilings.
- The information contained in this drawing is the sole property of Focal Point, LLC.
  Any reproduction in part or whole without the written permission of Focal Point, LLC is prohibited.

#### **INSTRUCTION KEY**



**ATTENTION** 



SEE ADDITIONAL INSTRUCTIONS



**POWER OFF** 



**POWER ON** 









### **SEEM 1 INSTALLATION**



INDIVIDUAL INSTALLATIONS FOLLOW STEPS 1, 2 & 9



















#### **DRIVER SERVICE**





#### AIRCORE BRIDGE TRUSS INSTALLATION















#### AIRCORE BRIDGE CANTILEVER/ CANTILEVER WAVE INSTALLATION





















# **CEILING STRUT INSTALLATION**







## DRYWALL/HARD SURFACE CEILING INSTALLATION







## **GRID CEILING INSTALLATION**