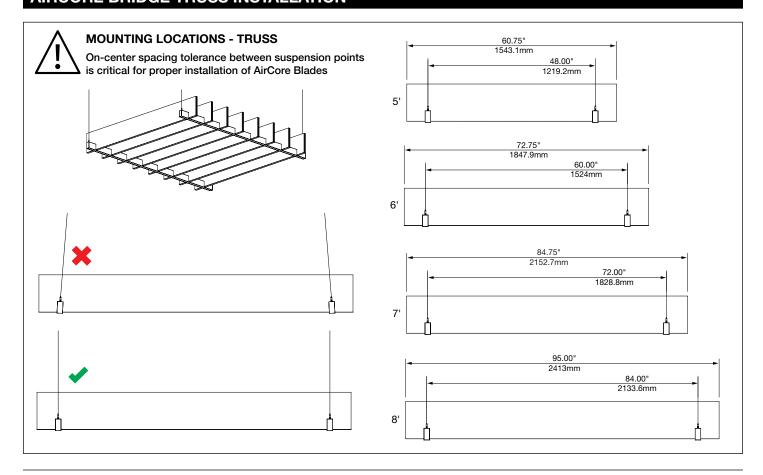

codes for proper installation).
- To prevent electrical shock, disconnect electrical supply before installation or servicing.
- Contractor is responsible for adequately reinforcing walls and/or ceilings to support fixture weight.
- Focal Point, LLC accepts no responsibility for inadequately reinforced walls and/or ceilings.
- The information contained in this drawing is the sole property of Focal Point, LLC.
  Any reproduction in part or whole without the written permission of Focal Point, LLC is prohibited.

#### **INSTRUCTION KEY**



**ATTENTION** 



SEE ADDITIONAL INSTRUCTIONS



**POWER OFF** 



**POWER ON** 









### **SEEM 1 INSTALLATION**



INDIVIDUAL INSTALLATIONS FOLLOW STEPS 1, 2 & 9



















#### **DRIVER SERVICE**





#### AIRCORE BRIDGE TRUSS INSTALLATION















#### AIRCORE BRIDGE CANTILEVER/ CANTILEVER WAVE INSTALLATION





















# **CEILING STRUT INSTALLATION**







## DRYWALL/HARD SURFACE CEILING INSTALLATION







## **GRID CEILING INSTALLATION**