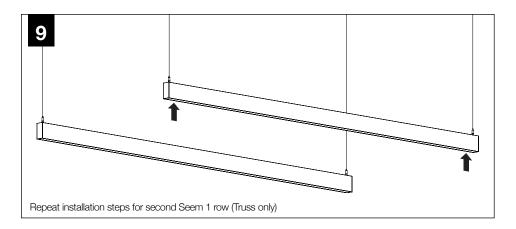

be installed by a qualified electrician (check with local and national codes for proper installation).
- To prevent electrical shock, disconnect electrical supply before installation or servicing.
- Contractor is responsible for adequately reinforcing walls and/or ceilings to support fixture weight.
- Focal Point, LLC accepts no responsibility for inadequately reinforced walls and/or ceilings.
- The information contained in this drawing is the sole property of Focal Point, LLC.
  Any reproduction in part or whole without the written permission of Focal Point, LLC is prohibited.

#### **INSTRUCTION KEY**



**ATTENTION** 



SEE ADDITIONAL INSTRUCTIONS



**POWER OFF** 



**POWER ON** 









### **SEEM 1 INSTALLATION**



INDIVIDUAL INSTALLATIONS FOLLOW STEPS 1, 2 & 9



















#### **DRIVER SERVICE**





#### AIRCORE BRIDGE TRUSS INSTALLATION















#### AIRCORE BRIDGE CANTILEVER/ CANTILEVER WAVE INSTALLATION





















# **CEILING STRUT INSTALLATION**







## DRYWALL/HARD SURFACE CEILING INSTALLATION







## **GRID CEILING INSTALLATION**