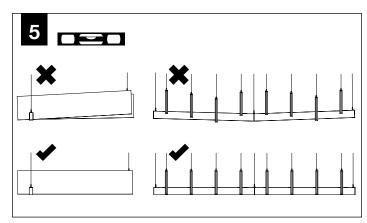

before installation or servicing.
- Contractor is responsible for adequately reinforcing walls and/or ceilings to support fixture weight.
- Focal Point, LLC accepts no responsibility for inadequately reinforced walls and/or ceilings.
- The information contained in this drawing is the sole property of Focal Point, LLC.
  Any reproduction in part or whole without the written permission of Focal Point, LLC is prohibited.

#### **INSTRUCTION KEY**



**ATTENTION** 



SEE ADDITIONAL INSTRUCTIONS



**POWER OFF** 



**POWER ON** 









### **SEEM 1 INSTALLATION**



INDIVIDUAL INSTALLATIONS FOLLOW STEPS 1, 2 & 9



















#### **DRIVER SERVICE**





#### AIRCORE BRIDGE TRUSS INSTALLATION















#### AIRCORE BRIDGE CANTILEVER/ CANTILEVER WAVE INSTALLATION





















# **CEILING STRUT INSTALLATION**







## DRYWALL/HARD SURFACE CEILING INSTALLATION







## **GRID CEILING INSTALLATION**