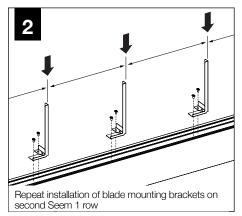

es for proper installation).
- To prevent electrical shock, disconnect electrical supply before installation or servicing.
- Contractor is responsible for adequately reinforcing walls and/or ceilings to support fixture weight.
- Focal Point, LLC accepts no responsibility for inadequately reinforced walls and/or ceilings.
- The information contained in this drawing is the sole property of Focal Point, LLC.
  Any reproduction in part or whole without the written permission of Focal Point, LLC is prohibited.

#### **INSTRUCTION KEY**



**ATTENTION** 



SEE ADDITIONAL INSTRUCTIONS



**POWER OFF** 



**POWER ON** 









### **SEEM 1 INSTALLATION**



INDIVIDUAL INSTALLATIONS FOLLOW STEPS 1, 2 & 9



















#### **DRIVER SERVICE**





#### AIRCORE BRIDGE TRUSS INSTALLATION















#### AIRCORE BRIDGE CANTILEVER/ CANTILEVER WAVE INSTALLATION





















# **CEILING STRUT INSTALLATION**







## DRYWALL/HARD SURFACE CEILING INSTALLATION







## **GRID CEILING INSTALLATION**