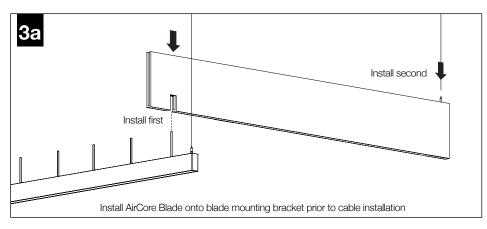

l supply before installation or servicing.
- Contractor is responsible for adequately reinforcing walls and/or ceilings to support fixture weight.
- Focal Point, LLC accepts no responsibility for inadequately reinforced walls and/or ceilings.
- The information contained in this drawing is the sole property of Focal Point, LLC.
  Any reproduction in part or whole without the written permission of Focal Point, LLC is prohibited.

#### **INSTRUCTION KEY**



**ATTENTION** 



SEE ADDITIONAL INSTRUCTIONS



**POWER OFF** 



**POWER ON** 









### **SEEM 1 INSTALLATION**



INDIVIDUAL INSTALLATIONS FOLLOW STEPS 1, 2 & 9



















#### **DRIVER SERVICE**





#### AIRCORE BRIDGE TRUSS INSTALLATION















#### AIRCORE BRIDGE CANTILEVER/ CANTILEVER WAVE INSTALLATION





















# **CEILING STRUT INSTALLATION**







## DRYWALL/HARD SURFACE CEILING INSTALLATION







## **GRID CEILING INSTALLATION**