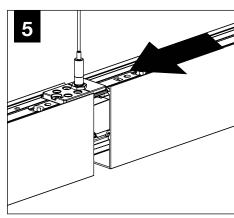

res must be installed by a qualified electrician (check with local and national codes for proper installation).
- To prevent electrical shock, disconnect electrical supply before installation or servicing.
- Contractor is responsible for adequately reinforcing walls and/or ceilings to support fixture weight.
- Focal Point, LLC accepts no responsibility for inadequately reinforced walls and/or ceilings.
- The information contained in this drawing is the sole property of Focal Point, LLC.
  Any reproduction in part or whole without the written permission of Focal Point, LLC is prohibited.

#### **INSTRUCTION KEY**



**ATTENTION** 



SEE ADDITIONAL INSTRUCTIONS



**POWER OFF** 



**POWER ON** 









### **SEEM 1 INSTALLATION**



INDIVIDUAL INSTALLATIONS FOLLOW STEPS 1, 2 & 9



















#### **DRIVER SERVICE**





#### AIRCORE BRIDGE TRUSS INSTALLATION















#### AIRCORE BRIDGE CANTILEVER/ CANTILEVER WAVE INSTALLATION





















# **CEILING STRUT INSTALLATION**







## DRYWALL/HARD SURFACE CEILING INSTALLATION







## **GRID CEILING INSTALLATION**