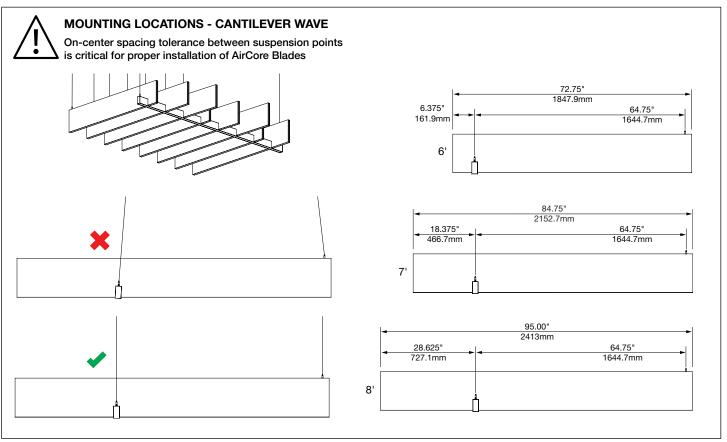

ctrical supply before installation or servicing.
- Contractor is responsible for adequately reinforcing walls and/or ceilings to support fixture weight.
- Focal Point, LLC accepts no responsibility for inadequately reinforced walls and/or ceilings.
- The information contained in this drawing is the sole property of Focal Point, LLC.
  Any reproduction in part or whole without the written permission of Focal Point, LLC is prohibited.

#### **INSTRUCTION KEY**



**ATTENTION** 



SEE ADDITIONAL INSTRUCTIONS



**POWER OFF** 



**POWER ON** 









### **SEEM 1 INSTALLATION**



INDIVIDUAL INSTALLATIONS FOLLOW STEPS 1, 2 & 9



















#### **DRIVER SERVICE**





#### AIRCORE BRIDGE TRUSS INSTALLATION















#### AIRCORE BRIDGE CANTILEVER/ CANTILEVER WAVE INSTALLATION





















# **CEILING STRUT INSTALLATION**







## DRYWALL/HARD SURFACE CEILING INSTALLATION







## **GRID CEILING INSTALLATION**