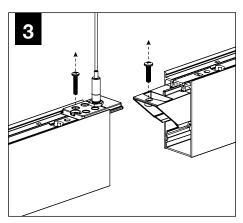

inaires must be installed by a qualified electrician (check with local and national codes for proper installation).
- To prevent electrical shock, disconnect electrical supply before installation or servicing.
- Contractor is responsible for adequately reinforcing walls and/or ceilings to support fixture weight.
- Focal Point, LLC accepts no responsibility for inadequately reinforced walls and/or ceilings.
- The information contained in this drawing is the sole property of Focal Point, LLC.
  Any reproduction in part or whole without the written permission of Focal Point, LLC is prohibited.

#### **INSTRUCTION KEY**



**ATTENTION** 



SEE ADDITIONAL INSTRUCTIONS



**POWER OFF** 



**POWER ON** 









### **SEEM 1 INSTALLATION**



INDIVIDUAL INSTALLATIONS FOLLOW STEPS 1, 2 & 9



















#### **DRIVER SERVICE**





#### AIRCORE BRIDGE TRUSS INSTALLATION















#### AIRCORE BRIDGE CANTILEVER/ CANTILEVER WAVE INSTALLATION





















# **CEILING STRUT INSTALLATION**







## DRYWALL/HARD SURFACE CEILING INSTALLATION







## **GRID CEILING INSTALLATION**