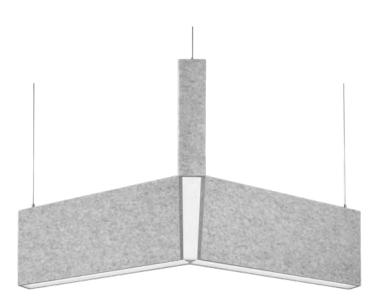

## **SEEM® 1 ACOUSTIC TRIO**

Seem 1 Acoustic Trio is an innovative companion to the Seem 1 Acoustic family. The sound absorbing PET housing, unique Y shape, AirCore<sup>™</sup> Technology, and powerful light engine help maximize sound absorption and create visual interest, while delivering optimal illumination.

The Seem 1 Acoustic Trio is thoughtfully designed to address high noise levels and reverberation issues as a stand-alone pendant, clustered, or as part of an integrated ceiling system with linear Seem 1 Acoustic luminaires and baffles.

Its clean design with vertical aircraft cable suspension and a seamless PET housing elevate its modern aesthetic and minimize ceiling clutter. It can be specified with direct, indirect, direct/indirect light distributions or unlit and is available in a variety of housing heights and diameters to meet the needs of diverse interior spaces.