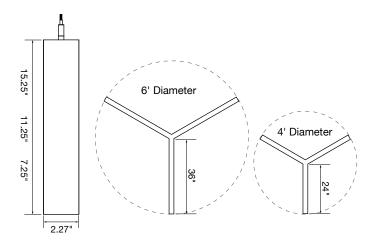

## **Seem 1 Acoustic Trio Pendant Features**

- 1.5" lens aperture (2.27" housing width).
- 4' and 6' diameter pendants.
- Standard nominal heights of 8", 12" or 16".
- Direct/Indirect, Direct only, Indirect only or unlit options.
- Up to 4500lm direct and 7200lm indirect distributions.
- Driver options: 0-10V, Lutron EcoSystem®, DALI.
- Pair with Seem 1 Acoustic luminaires and baffles to create a coordinated look within interior spaces.