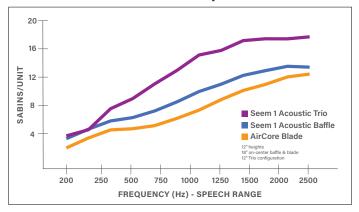

## **Acoustic System Features**

- Vertical suspension designed to match the linear Seem 1 Acoustic, allowing for clean integration in full space layouts.
- Up to 40% more sound absorption than a linear baffle for the same surface area. Refer to ASTM C423 test reports for more information.
- Housing material is 100% polyester containing up to 50% of recycled plastic bottles (PET) with an ASTM E-84 Class A/ CAN ULC S102 fire rating and is moisture resistant.
- AirCore<sup>™</sup>: patent pending, eco-friendly technology that maximizes sound absorption and reduces ecological impact.
- Wide range of color options provides design flexibility and personalization for any project.

## Seem 1 Acoustic Trio is designed to help specifiers create visually-interesting, integrated ceiling and lighting systems.

Staggered Hex

Arrow Cap

**Acoustic Performance Comparison** 

Photometric files and acoustic calculations can be provided to help optimize your space.