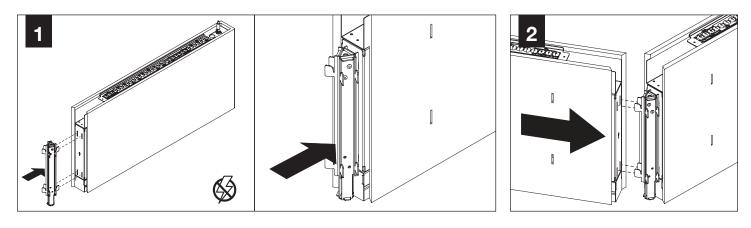

TIP | AUSM1TP



## **BEFORE YOU BEGIN**

- Luminaires must be installed by a qualified electrician (check with local and national codes for proper installation).
- To prevent electrical shock, disconnect electrical supply before installation or servicing.
- Contractor is responsible for adequately reinforcing walls and/or ceilings to support fixture weight.
- Focal Point, LLC accepts no responsibility for inadequately reinforced walls and/or ceilings.
- The information contained in this drawing is the sole property of Focal Point, LLC. Any reproduction in part or whole without the written permission of Focal Point, LLC is prohibited.

#### **INSTRUCTION KEY**



ATTENTION



SEE ADDITIONAL INSTRUCTIONS



POWER OFF



POWER ON





#### MOUNTING DIMENSIONS



#### **BASIC INSTALLATION**







IS0737 REV. C



#### MAKE ELECTRICAL CONNECTIONS









#### **DRIVER SERVICE**



### **CEILING STRUT INSTALLATION**







and the second

#### DRYWALL/HARD SURFACE CEILING INSTALLATION