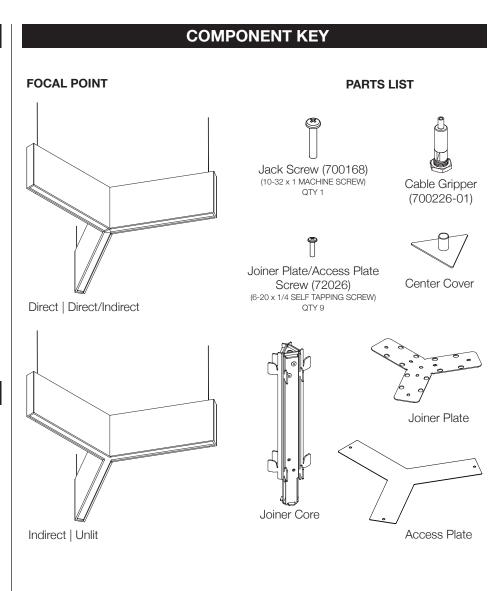

# Seem<sup>®</sup> 1 Acoustic Trio

ASM1TP | ASM1TBP | ASM1TIP | AUSM1TP



## **BEFORE YOU BEGIN**

- Luminaires must be installed by a qualified electrician (check with local and national codes for proper installation).
- To prevent electrical shock, disconnect electrical supply before installation or servicing.
- Contractor is responsible for adequately reinforcing walls and/or ceilings to support fixture weight.
- Focal Point, LLC accepts no responsibility for inadequately reinforced walls and/or ceilings.
- The information contained in this drawing is the sole property of Focal Point, LLC. Any reproduction in part or whole without the written permission of Focal Point, LLC is prohibited.

#### **INSTRUCTION KEY**



ATTENTION



SEE ADDITIONAL INSTRUCTIONS



POWER OFF



POWER ON





#### MOUNTING DIMENSIONS



#### **BASIC INSTALLATION**







IS0737 REV. C



#### MAKE ELECTRICAL CONNECTIONS









#### **DRIVER SERVICE**



### **CEILING STRUT INSTALLATION**







and the second

#### DRYWALL/HARD SURFACE CEILING INSTALLATION