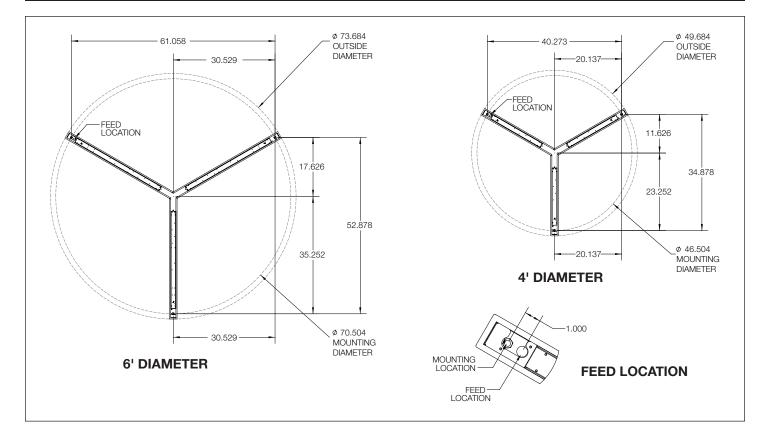

c Trio

ASM1TP | ASM1TBP | ASM1TIP | AUSM1TP



## **BEFORE YOU BEGIN**

- Luminaires must be installed by a qualified electrician (check with local and national codes for proper installation).
- To prevent electrical shock, disconnect electrical supply before installation or servicing.
- Contractor is responsible for adequately reinforcing walls and/or ceilings to support fixture weight.
- Focal Point, LLC accepts no responsibility for inadequately reinforced walls and/or ceilings.
- The information contained in this drawing is the sole property of Focal Point, LLC. Any reproduction in part or whole without the written permission of Focal Point, LLC is prohibited.

#### **INSTRUCTION KEY**



ATTENTION



SEE ADDITIONAL INSTRUCTIONS



POWER OFF



POWER ON





#### MOUNTING DIMENSIONS



#### **BASIC INSTALLATION**







IS0737 REV. C



#### MAKE ELECTRICAL CONNECTIONS









#### **DRIVER SERVICE**



### **CEILING STRUT INSTALLATION**







and the second

#### DRYWALL/HARD SURFACE CEILING INSTALLATION