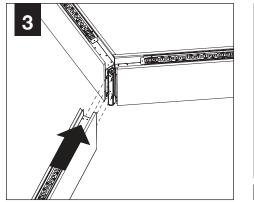

P | AUSM1TP



## **BEFORE YOU BEGIN**

- Luminaires must be installed by a qualified electrician (check with local and national codes for proper installation).
- To prevent electrical shock, disconnect electrical supply before installation or servicing.
- Contractor is responsible for adequately reinforcing walls and/or ceilings to support fixture weight.
- Focal Point, LLC accepts no responsibility for inadequately reinforced walls and/or ceilings.
- The information contained in this drawing is the sole property of Focal Point, LLC. Any reproduction in part or whole without the written permission of Focal Point, LLC is prohibited.

#### **INSTRUCTION KEY**



ATTENTION



SEE ADDITIONAL INSTRUCTIONS



POWER OFF



POWER ON





#### MOUNTING DIMENSIONS



#### **BASIC INSTALLATION**







IS0737 REV. C



#### MAKE ELECTRICAL CONNECTIONS









#### **DRIVER SERVICE**



### **CEILING STRUT INSTALLATION**







and the second

#### DRYWALL/HARD SURFACE CEILING INSTALLATION