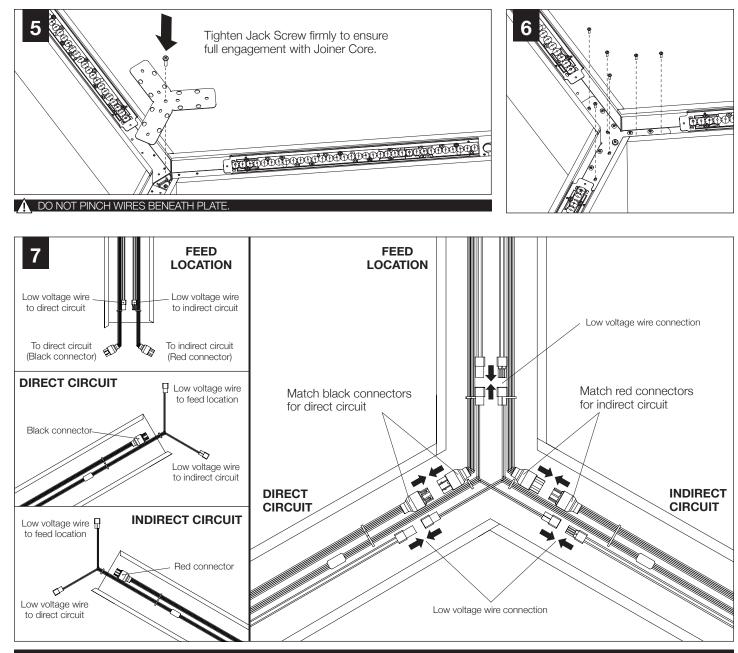

*BEFORE YOU BEGIN**

- Luminaires must be installed by a qualified electrician (check with local and national codes for proper installation).
- To prevent electrical shock, disconnect electrical supply before installation or servicing.
- Contractor is responsible for adequately reinforcing walls and/or ceilings to support fixture weight.
- Focal Point, LLC accepts no responsibility for inadequately reinforced walls and/or ceilings.
- The information contained in this drawing is the sole property of Focal Point, LLC. Any reproduction in part or whole without the written permission of Focal Point, LLC is prohibited.

#### **INSTRUCTION KEY**



ATTENTION



SEE ADDITIONAL INSTRUCTIONS



POWER OFF



POWER ON





#### MOUNTING DIMENSIONS



#### **BASIC INSTALLATION**







IS0737 REV. C



#### MAKE ELECTRICAL CONNECTIONS









#### **DRIVER SERVICE**



### **CEILING STRUT INSTALLATION**







and the second

#### DRYWALL/HARD SURFACE CEILING INSTALLATION