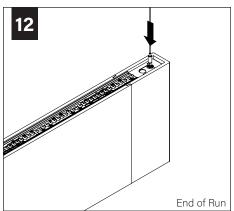

#### **SHIPPED IN HARDWARE BAG**

#1 PHILLIPS DRIVER BIT NECESSARY FOR INSTALLATION OF JOINED RUNS

FOR ALTERNATE CEILING INSTALLATIONS SEE PAGES 3-4

INDIVIDUAL UNITS CANNOT BE JOINED IN THE FIELD

UNITS CANNOT BE CUT TO LENGTH IN THE FIELD