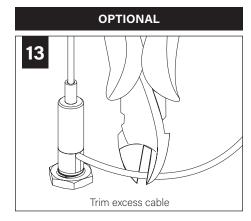

gs to support fixture weight.
- Focal Point, LLC accepts no responsibility for inadequately reinforced walls and/or ceilings.
- The information contained in this drawing is the sole property of Focal Point, LLC. Any reproduction in part or whole without the written permission of Focal Point, LLC is prohibited.

## **INSTRUCTION KEY**



**ATTENTION** 



SEE ADDITIONAL INSTRUCTIONS



**POWER OFF** 



**POWER ON** 

## **COMPONENT KEY**

#### **FOCAL POINT**



#### SHIPPED INSTALLED



Access Cover Screw (72026)

#### **SHIPPED IN HARDWARE BAG**







#1 PHILLIPS DRIVER BIT NECESSARY FOR INSTALLATION OF JOINED RUNS

FOR ALTERNATE CEILING INSTALLATIONS SEE PAGES 3-4

INDIVIDUAL UNITS CANNOT BE JOINED IN THE FIELD

UNITS CANNOT BE CUT TO LENGTH IN THE FIELD





































# **CEILING STRUT INSTALLATION**







# DRYWALL/HARD SURFACE CEILING INSTALLATION







# **GRID CEILING INSTALLATION**







## **DRIVER SERVICE**