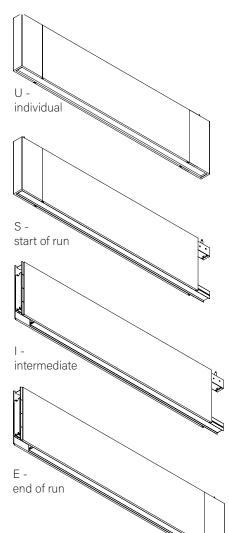

## **COMPONENT KEY**

#### **SHIPPED IN HARDWARE BAG**

#1 PHILLIPS DRIVER BIT NECESSARY FOR INSTALLATION OF JOINED RUNS

FOR ALTERNATE CEILING INSTALLATIONS SEE PAGES 3-4

INDIVIDUAL UNITS CANNOT BE JOINED IN THE FIELD

UNITS CANNOT BE CUT TO LENGTH IN THE FIELD