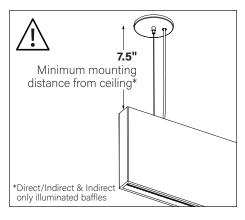

#### **SHIPPED IN HARDWARE BAG**

#1 PHILLIPS DRIVER BIT NECESSARY FOR INSTALLATION OF JOINED RUNS

FOR ALTERNATE CEILING INSTALLATIONS SEE PAGES 3-4

INDIVIDUAL UNITS CANNOT BE JOINED IN THE FIELD

UNITS CANNOT BE CUT TO LENGTH IN THE FIELD