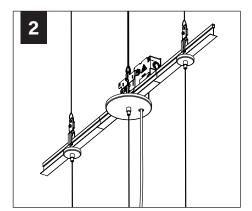

information contained in this drawing is the sole property of Focal Point, LLC. Any reproduction in part or whole without the written permission of Focal Point, LLC is prohibited.

## **INSTRUCTION KEY**



**ATTENTION** 



SEE ADDITIONAL INSTRUCTIONS



**POWER OFF** 



**POWER ON** 

## **COMPONENT KEY**

#### **FOCAL POINT**



#### SHIPPED INSTALLED



Access Cover Screw (72026)

#### **SHIPPED IN HARDWARE BAG**







#1 PHILLIPS DRIVER BIT NECESSARY FOR INSTALLATION OF JOINED RUNS

FOR ALTERNATE CEILING INSTALLATIONS SEE PAGES 3-4

INDIVIDUAL UNITS CANNOT BE JOINED IN THE FIELD

UNITS CANNOT BE CUT TO LENGTH IN THE FIELD





































# **CEILING STRUT INSTALLATION**







# DRYWALL/HARD SURFACE CEILING INSTALLATION







# **GRID CEILING INSTALLATION**







## **DRIVER SERVICE**