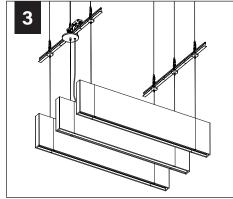

formation contained in this drawing is the sole property of Focal Point, LLC. Any reproduction in part or whole without the written permission of Focal Point, LLC is prohibited.

## **INSTRUCTION KEY**



**ATTENTION** 



SEE ADDITIONAL INSTRUCTIONS



**POWER OFF** 



**POWER ON** 

## **COMPONENT KEY**

#### **FOCAL POINT**



#### SHIPPED INSTALLED



Access Cover Screw (72026)

#### **SHIPPED IN HARDWARE BAG**







#1 PHILLIPS DRIVER BIT NECESSARY FOR INSTALLATION OF JOINED RUNS

FOR ALTERNATE CEILING INSTALLATIONS SEE PAGES 3-4

INDIVIDUAL UNITS CANNOT BE JOINED IN THE FIELD

UNITS CANNOT BE CUT TO LENGTH IN THE FIELD





































# **CEILING STRUT INSTALLATION**







# DRYWALL/HARD SURFACE CEILING INSTALLATION







# **GRID CEILING INSTALLATION**







## **DRIVER SERVICE**