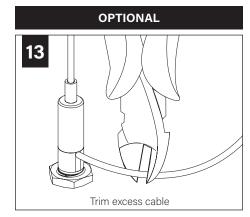

erty of Focal Point, LLC. Any reproduction in part or whole without the written permission of Focal Point, LLC is prohibited.

## **INSTRUCTION KEY**



**ATTENTION** 



**SEE ADDITIONAL INSTRUCTIONS** 



**POWER OFF** 



**POWER ON** 

# **COMPONENT KEY**

### **FOCAL POINT**



### SHIPPED INSTALLED



Access Cover Screw (72026)

### SHIPPED IN HARDWARE BAG



Seem 1 Acoustic Joiner Screw (700295)



Seem 2 Acoustic Joiner Screw (72026)







#1 PHILLIPS DRIVER BIT NECESSARY FOR **INSTALLATION OF SEEM 1 ACOUSTIC JOINED RUNS** 

#2 PHILLIPS DRIVER BIT NECESSARY FOR **INSTALLATION OF SEEM 2 ACOUSTIC JOINED RUNS** 

FOR ALTERNATE CEILING INSTALLATIONS SEE PAGES 3-4

INDIVIDUAL UNITS CANNOT BE JOINED IN THE FIELD

UNITS CANNOT BE CUT TO LENGTH IN THE FIELD





































# **CEILING STRUT INSTALLATION**







# DRYWALL/HARD SURFACE CEILING INSTALLATION







# **GRID CEILING INSTALLATION**







# **DRIVER SERVICE**