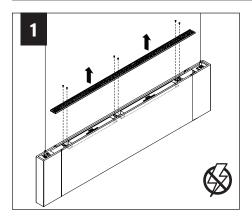

### SHIPPED INSTALLED

Access Cover Screw (72026)

### SHIPPED IN HARDWARE BAG

Seem 1 Acoustic Joiner Screw (700295)

Seem 2 Acoustic Joiner Screw (72026)

#1 PHILLIPS DRIVER BIT NECESSARY FOR **INSTALLATION OF SEEM 1 ACOUSTIC JOINED RUNS** 

#2 PHILLIPS DRIVER BIT NECESSARY FOR **INSTALLATION OF SEEM 2 ACOUSTIC JOINED RUNS** 