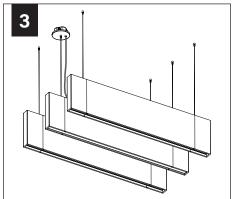

FOR ALTERNATE CEILING INSTALLATIONS SEE PAGES 3-4

INDIVIDUAL UNITS CANNOT BE JOINED IN THE FIELD

UNITS CANNOT BE CUT TO LENGTH IN THE FIELD