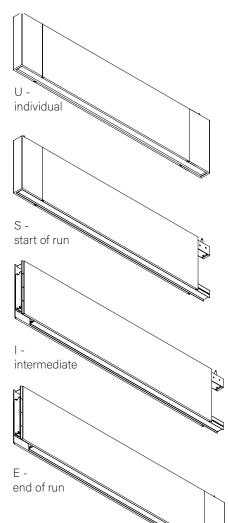

# **COMPONENT KEY**

FOR ALTERNATE CEILING INSTALLATIONS SEE PAGES 3-4

INDIVIDUAL UNITS CANNOT BE JOINED IN THE FIELD

UNITS CANNOT BE CUT TO LENGTH IN THE FIELD