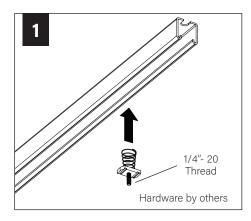

on in part or whole without the written permission of Focal Point, LLC is prohibited.

## **INSTRUCTION KEY**



**ATTENTION** 



**SEE ADDITIONAL INSTRUCTIONS** 



**POWER OFF** 



**POWER ON** 

# **COMPONENT KEY**

### **FOCAL POINT**



### SHIPPED INSTALLED



Access Cover Screw (72026)

### SHIPPED IN HARDWARE BAG



Seem 1 Acoustic Joiner Screw (700295)



Seem 2 Acoustic Joiner Screw (72026)







#1 PHILLIPS DRIVER BIT NECESSARY FOR **INSTALLATION OF SEEM 1 ACOUSTIC JOINED RUNS** 

#2 PHILLIPS DRIVER BIT NECESSARY FOR **INSTALLATION OF SEEM 2 ACOUSTIC JOINED RUNS** 

FOR ALTERNATE CEILING INSTALLATIONS SEE PAGES 3-4

INDIVIDUAL UNITS CANNOT BE JOINED IN THE FIELD

UNITS CANNOT BE CUT TO LENGTH IN THE FIELD





































# **CEILING STRUT INSTALLATION**







# DRYWALL/HARD SURFACE CEILING INSTALLATION







# **GRID CEILING INSTALLATION**







# **DRIVER SERVICE**