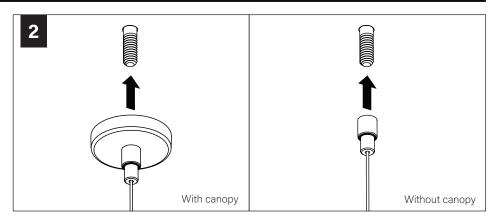

### SHIPPED INSTALLED

Access Cover Screw (72026)

### SHIPPED IN HARDWARE BAG

Seem 1 Acoustic Joiner Screw (700295)

Seem 2 Acoustic Joiner Screw (72026)

#1 PHILLIPS DRIVER BIT NECESSARY FOR **INSTALLATION OF SEEM 1 ACOUSTIC JOINED RUNS** 

#2 PHILLIPS DRIVER BIT NECESSARY FOR **INSTALLATION OF SEEM 2 ACOUSTIC JOINED RUNS** 