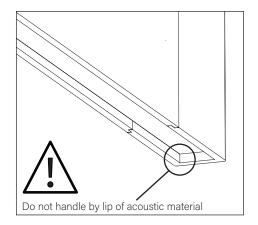

FOR ALTERNATE CEILING INSTALLATIONS SEE PAGES 3-4

INDIVIDUAL UNITS CANNOT BE JOINED IN THE FIELD

UNITS CANNOT BE CUT TO LENGTH IN THE FIELD