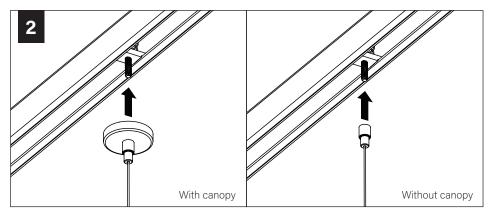

in part or whole without the written permission of Focal Point, LLC is prohibited.

## **INSTRUCTION KEY**



**ATTENTION** 



**SEE ADDITIONAL INSTRUCTIONS** 



**POWER OFF** 



**POWER ON** 

# **COMPONENT KEY**

### **FOCAL POINT**



### SHIPPED INSTALLED



Access Cover Screw (72026)

### SHIPPED IN HARDWARE BAG



Seem 1 Acoustic Joiner Screw (700295)



Seem 2 Acoustic Joiner Screw (72026)







#1 PHILLIPS DRIVER BIT NECESSARY FOR **INSTALLATION OF SEEM 1 ACOUSTIC JOINED RUNS** 

#2 PHILLIPS DRIVER BIT NECESSARY FOR **INSTALLATION OF SEEM 2 ACOUSTIC JOINED RUNS** 

FOR ALTERNATE CEILING INSTALLATIONS SEE PAGES 3-4

INDIVIDUAL UNITS CANNOT BE JOINED IN THE FIELD

UNITS CANNOT BE CUT TO LENGTH IN THE FIELD





































# **CEILING STRUT INSTALLATION**







# DRYWALL/HARD SURFACE CEILING INSTALLATION







# **GRID CEILING INSTALLATION**







# **DRIVER SERVICE**