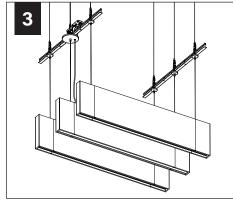

STRUCTION KEY**



**ATTENTION** 



**SEE ADDITIONAL INSTRUCTIONS** 



**POWER OFF** 



**POWER ON** 

# **COMPONENT KEY**

### **FOCAL POINT**



### SHIPPED INSTALLED



Access Cover Screw (72026)

### SHIPPED IN HARDWARE BAG



Seem 1 Acoustic Joiner Screw (700295)



Seem 2 Acoustic Joiner Screw (72026)







#1 PHILLIPS DRIVER BIT NECESSARY FOR **INSTALLATION OF SEEM 1 ACOUSTIC JOINED RUNS** 

#2 PHILLIPS DRIVER BIT NECESSARY FOR **INSTALLATION OF SEEM 2 ACOUSTIC JOINED RUNS** 

FOR ALTERNATE CEILING INSTALLATIONS SEE PAGES 3-4

INDIVIDUAL UNITS CANNOT BE JOINED IN THE FIELD

UNITS CANNOT BE CUT TO LENGTH IN THE FIELD





































# **CEILING STRUT INSTALLATION**







# DRYWALL/HARD SURFACE CEILING INSTALLATION







# **GRID CEILING INSTALLATION**







# **DRIVER SERVICE**