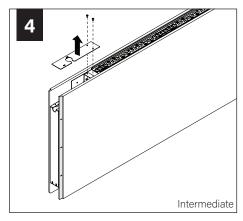

### SHIPPED IN HARDWARE BAG

Seem 1 Acoustic Joiner Screw (700295)

Seem 2 Acoustic Joiner Screw (72026)

#1 PHILLIPS DRIVER BIT NECESSARY FOR **INSTALLATION OF SEEM 1 ACOUSTIC JOINED RUNS** 

#2 PHILLIPS DRIVER BIT NECESSARY FOR **INSTALLATION OF SEEM 2 ACOUSTIC JOINED RUNS** 