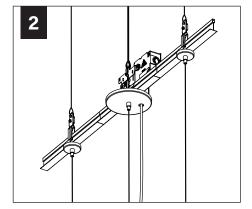

INSTRUCTION KEY**



**ATTENTION** 



**SEE ADDITIONAL INSTRUCTIONS** 



**POWER OFF** 



**POWER ON** 

# **COMPONENT KEY**

### **FOCAL POINT**



### SHIPPED INSTALLED



Access Cover Screw (72026)

### SHIPPED IN HARDWARE BAG



Seem 1 Acoustic Joiner Screw (700295)



Seem 2 Acoustic Joiner Screw (72026)







#1 PHILLIPS DRIVER BIT NECESSARY FOR **INSTALLATION OF SEEM 1 ACOUSTIC JOINED RUNS** 

#2 PHILLIPS DRIVER BIT NECESSARY FOR **INSTALLATION OF SEEM 2 ACOUSTIC JOINED RUNS** 

FOR ALTERNATE CEILING INSTALLATIONS SEE PAGES 3-4

INDIVIDUAL UNITS CANNOT BE JOINED IN THE FIELD

UNITS CANNOT BE CUT TO LENGTH IN THE FIELD





































# **CEILING STRUT INSTALLATION**







# DRYWALL/HARD SURFACE CEILING INSTALLATION







# **GRID CEILING INSTALLATION**







# **DRIVER SERVICE**