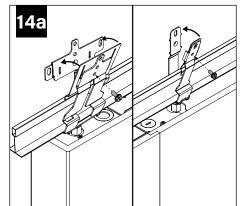

#### **DIRECT TO STRUT INSTALLATION**

FOR INDIVIDUAL UNITS FOLLOW STEPS 1, 4 & 11

> FOR RUNS START AT STEP 2

#### HARDWARE PROVIDED FOR 1-5/8" STRUT HEIGHT.

CONTACT FOCAL POINT IF DIFFERENT HARDWARE IS REQUIRED FOR INSTALLATION.

| Bolt: 1/4-20 x |
|----------------|
| 2.0"           |
| 2.0"           |
| 2.25"          |
| 2.50"          |
| 2.75"          |
| 3.50"          |
| 4.50"          |
|                |