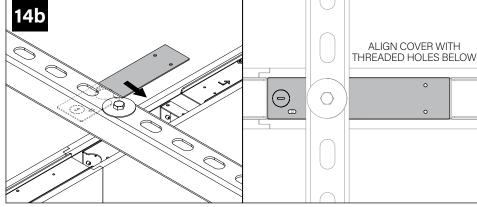

SHIPPED IN

HARDWARE BAG

Joiner Screw

(700295)

 $\bigcirc$ 

Flat Washer

1.5" x .281" x .062

(75221)