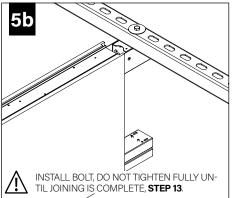

#### **DIRECT TO STRUT INSTALLATION**

FOR INDIVIDUAL UNITS FOLLOW STEPS 1, 4 & 11

> FOR RUNS START AT STEP 2