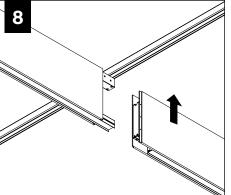

#### **DIRECT TO STRUT INSTALLATION**

FOR INDIVIDUAL UNITS FOLLOW STEPS 1, 4 & 11

> FOR RUNS START AT STEP 2