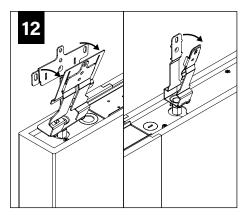

#### **DIRECT TO STRUT INSTALLATION**

FOR INDIVIDUAL UNITS FOLLOW STEPS 1, 4 & 11

> FOR RUNS START AT STEP 2

#### HARDWARE PROVIDED FOR 1-5/8" STRUT HEIGHT.

CONTACT FOCAL POINT IF DIFFERENT HARDWARE IS REQUIRED FOR INSTALLATION.

| Bolt: 1/4-20 x |
|----------------|
| 2.0"           |
| 2.0"           |
| 2.25"          |
| 2.50"          |
| 2.75"          |
| 3.50"          |
| 4.50"          |
|                |