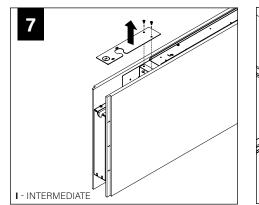

#### **DIRECT TO STRUT INSTALLATION**

FOR INDIVIDUAL UNITS FOLLOW STEPS 1, 4 & 11

> FOR RUNS START AT STEP 2