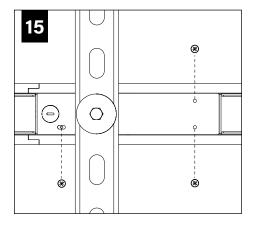

ew

(700295)

 $\bigcirc$ 

Flat Washer

1.5" x .281" x .062

(75221)

## **BEFORE YOU BEGIN**

- · Luminaires must be installed by a qualified electrician (check with local and national codes for proper installation).
- To prevent electrical shock, disconnect electrical supply before installation or servicing.
- Contractor is responsible for adequately reinforcing walls and/or ceilings to support fixture weight.
- Focal Point, LLC accepts no responsibility for inadequately reinforced walls and/or ceilings.
- The information contained in this drawing reproduction in part or whole without the written permission of Focal Point, LLC is prohibited.





#### **DIRECT TO STRUT INSTALLATION**



FOR INDIVIDUAL UNITS FOLLOW STEPS 1, 4 & 11

> FOR RUNS START AT STEP 2



































#### **DIRECT TO STRUT - DRIVER SERVICE**



#### HARDWARE PROVIDED FOR 1-5/8" STRUT HEIGHT.

CONTACT FOCAL POINT IF DIFFERENT HARDWARE IS REQUIRED FOR INSTALLATION.

| Bolt: 1/4-20 x |
|----------------|
| 2.0"           |
| 2.0"           |
| 2.25"          |
| 2.50"          |
| 2.75"          |
| 3.50"          |
| 4.50"          |
|                |



### **DIRECT TO GRID INSTALLATION**





GENTLY FLIP UP PET FELT ACCESS DOOR UNTIL IT MEETS THE INTERNAL STOPPING MECHANISM **DO NOT APPLY EXCESSIVE PRESSURE** 





8



















#### **DRIVER SERVICE**



REMOVE FROM GRID FOR DRIVER SERVICE REVERSE STEPS 18-13