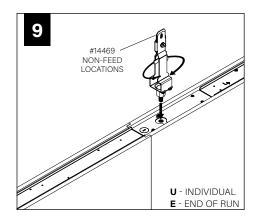

ained in this drawing reproduction in part or whole without the written permission of Focal Point, LLC is prohibited.





#### **DIRECT TO STRUT INSTALLATION**



FOR INDIVIDUAL UNITS FOLLOW STEPS 1, 4 & 11

> FOR RUNS START AT STEP 2



































#### **DIRECT TO STRUT - DRIVER SERVICE**



#### HARDWARE PROVIDED FOR 1-5/8" STRUT HEIGHT.

CONTACT FOCAL POINT IF DIFFERENT HARDWARE IS REQUIRED FOR INSTALLATION.

| Bolt: 1/4-20 x |
|----------------|
| 2.0"           |
| 2.0"           |
| 2.25"          |
| 2.50"          |
| 2.75"          |
| 3.50"          |
| 4.50"          |
|                |



### **DIRECT TO GRID INSTALLATION**





GENTLY FLIP UP PET FELT ACCESS DOOR UNTIL IT MEETS THE INTERNAL STOPPING MECHANISM **DO NOT APPLY EXCESSIVE PRESSURE** 





8



















#### **DRIVER SERVICE**



REMOVE FROM GRID FOR DRIVER SERVICE REVERSE STEPS 18-13