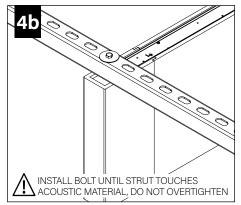

#### **DIRECT TO STRUT INSTALLATION**

FOR INDIVIDUAL UNITS FOLLOW STEPS 1, 4 & 11

> FOR RUNS START AT STEP 2