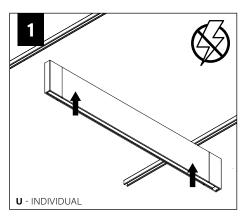

#### **DIRECT TO STRUT INSTALLATION**

FOR INDIVIDUAL UNITS FOLLOW STEPS 1, 4 & 11

> FOR RUNS START AT STEP 2