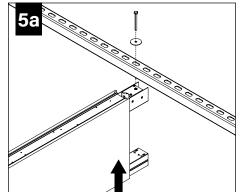

#### **DIRECT TO STRUT INSTALLATION**

FOR INDIVIDUAL UNITS FOLLOW STEPS 1, 4 & 11

> FOR RUNS START AT STEP 2