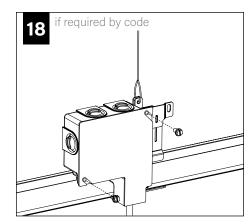

#### **DIRECT TO STRUT INSTALLATION**

FOR INDIVIDUAL UNITS FOLLOW STEPS 1, 4 & 11

> FOR RUNS START AT STEP 2