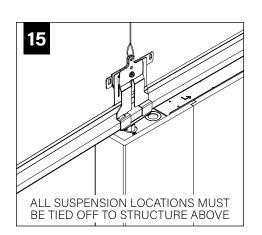

## **BEFORE YOU BEGIN**

- · Luminaires must be installed by a qualified electrician (check with local and national codes for proper installation).
- To prevent electrical shock, disconnect electrical supply before installation or servicing.
- Contractor is responsible for adequately reinforcing walls and/or ceilings to support fixture weight.
- Focal Point, LLC accepts no responsibility for inadequately reinforced walls and/or ceilings.
- The information contained in this drawing reproduction in part or whole without the written permission of Focal Point, LLC is prohibited.