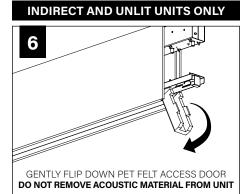

### **DIRECT TO GRID INSTALLATION**

GENTLY FLIP UP PET FELT ACCESS DOOR UNTIL IT MEETS THE INTERNAL STOPPING MECHANISM **DO NOT APPLY EXCESSIVE PRESSURE** 

8