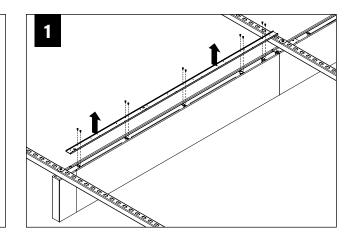

#### **DIRECT TO STRUT INSTALLATION**

FOR INDIVIDUAL UNITS FOLLOW STEPS 1, 4 & 11

> FOR RUNS START AT STEP 2