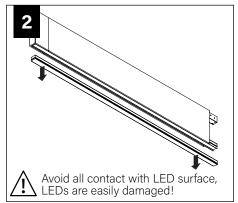

#### **DIRECT TO STRUT INSTALLATION**

FOR INDIVIDUAL UNITS FOLLOW STEPS 1, 4 & 11

> FOR RUNS START AT STEP 2