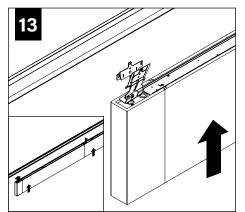

#### **DIRECT TO STRUT INSTALLATION**

FOR INDIVIDUAL UNITS FOLLOW STEPS 1, 4 & 11

> FOR RUNS START AT STEP 2