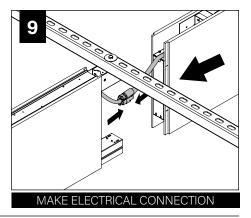

#### **DIRECT TO STRUT INSTALLATION**

FOR INDIVIDUAL UNITS FOLLOW STEPS 1, 4 & 11

> FOR RUNS START AT STEP 2