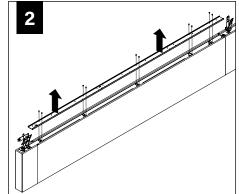

#### **DIRECT TO STRUT INSTALLATION**

FOR INDIVIDUAL UNITS FOLLOW STEPS 1, 4 & 11

> FOR RUNS START AT STEP 2