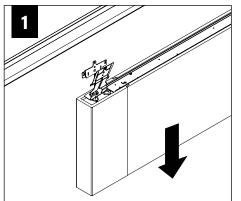

#### **DIRECT TO STRUT INSTALLATION**

FOR INDIVIDUAL UNITS FOLLOW STEPS 1, 4 & 11

> FOR RUNS START AT STEP 2