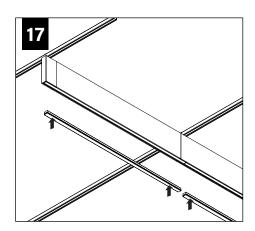

#### **DIRECT TO STRUT INSTALLATION**

FOR INDIVIDUAL UNITS FOLLOW STEPS 1, 4 & 11

> FOR RUNS START AT STEP 2