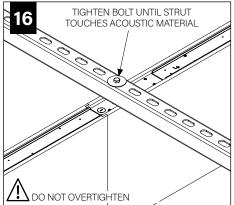

#### HARDWARE PROVIDED FOR 1-5/8" STRUT HEIGHT.

CONTACT FOCAL POINT IF DIFFERENT HARDWARE IS REQUIRED FOR INSTALLATION.

| Bolt: 1/4-20 x |
|----------------|
| 2.0"           |
| 2.0"           |
| 2.25"          |
| 2.50"          |
| 2.75"          |
| 3.50"          |
| 4.50"          |
|                |