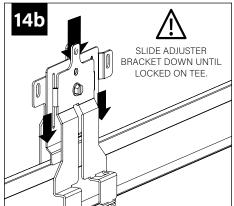

#### **DIRECT TO STRUT INSTALLATION**

FOR INDIVIDUAL UNITS FOLLOW STEPS 1, 4 & 11

> FOR RUNS START AT STEP 2