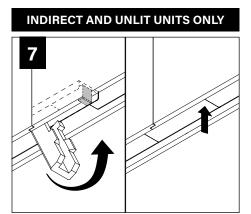

### **DIRECT TO GRID INSTALLATION**

GENTLY FLIP UP PET FELT ACCESS DOOR UNTIL IT MEETS THE INTERNAL STOPPING MECHANISM **DO NOT APPLY EXCESSIVE PRESSURE** 

8