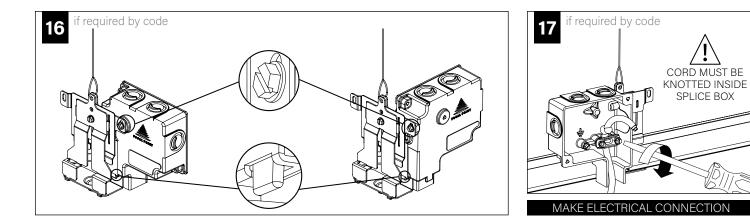

#### **DIRECT TO STRUT INSTALLATION**

FOR INDIVIDUAL UNITS FOLLOW STEPS 1, 4 & 11

> FOR RUNS START AT STEP 2