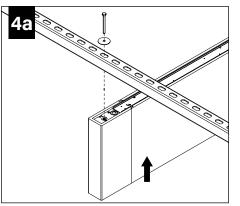

#### **DIRECT TO STRUT INSTALLATION**

FOR INDIVIDUAL UNITS FOLLOW STEPS 1, 4 & 11

> FOR RUNS START AT STEP 2