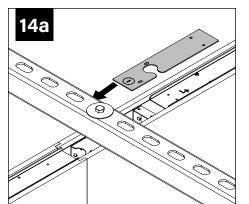

SHIPPED IN

HARDWARE BAG

Joiner Screw

(700295)

 $\bigcirc$ 

Flat Washer

1.5" x .281" x .062

(75221)