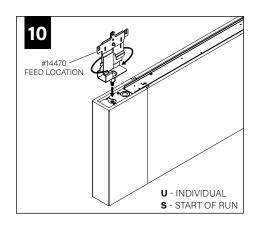

#### **DIRECT TO STRUT INSTALLATION**

FOR INDIVIDUAL UNITS FOLLOW STEPS 1, 4 & 11

> FOR RUNS START AT STEP 2