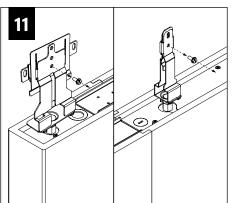

#### **DIRECT TO STRUT INSTALLATION**

FOR INDIVIDUAL UNITS FOLLOW STEPS 1, 4 & 11

> FOR RUNS START AT STEP 2