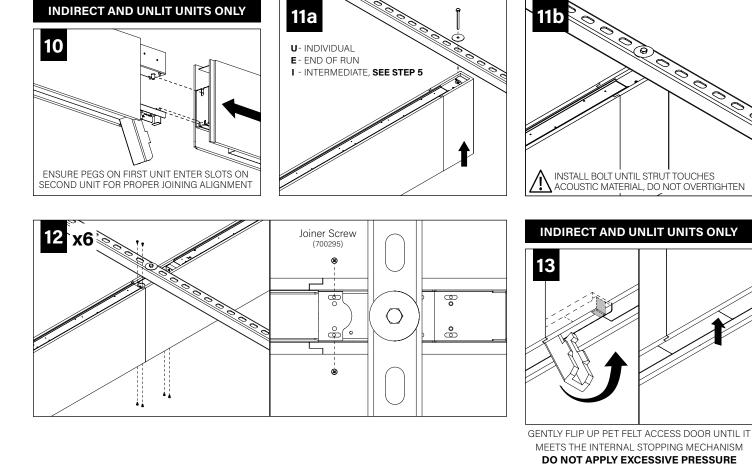

SHIPPED IN

HARDWARE BAG

Joiner Screw

(700295)

 $\bigcirc$ 

Flat Washer

1.5" x .281" x .062

(75221)