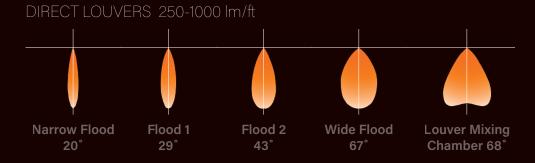

### HIGH-PERFORMANCE LIGHT SOURCES

A wide choice of output levels, Lambertian or batwing indirect distributions, and five louver cell beam spreads, from narrow flood to wide flood and louver mixing chamber, support a variety of applications. Color temperatures from 2700K to 4000K at CRI 80 or 90 are ideal for corporate offices, hospitality, retail, educational, recreational, or healthcare settings.

INDIRECT OPTICS 250-800 lm/ft