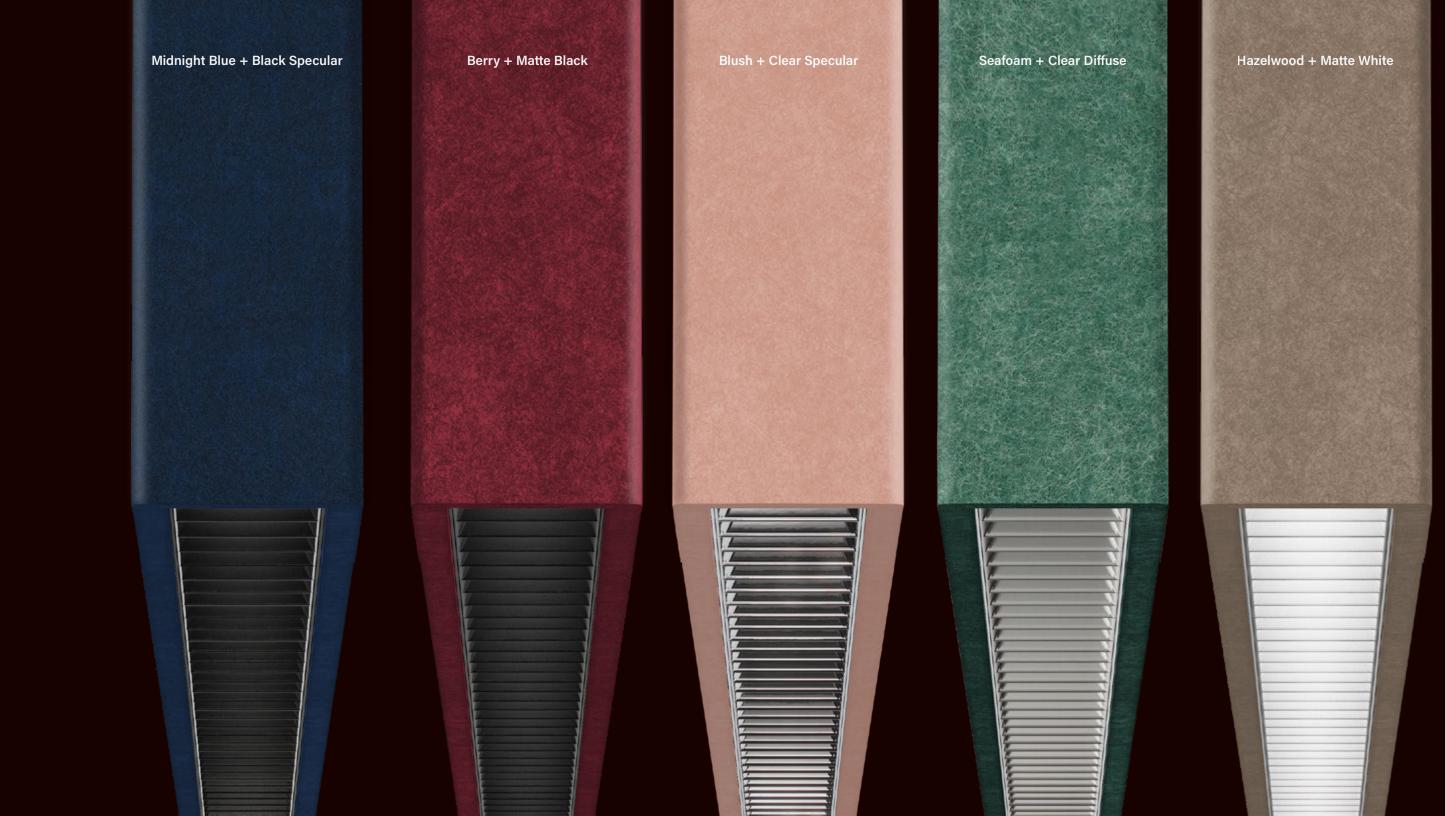

### COLORS AND OPTICS TRANSFORM INTERIORS

Setting the right mood for each environment is made easy by coordinating a broad palette of PET felt hues, that range from neutral to bold, with a variety of finishes and optics available for the louver cells. Calm and subdued, energized and modern, or resoundingly bold, interiors are infused with color and optimal lighting to impart the desired atmosphere.

Independently controlled direct and indirect light sources provide further flexibility to create lighting scenes that transform how occupants experience the space.

**Neutral** - Classic White, Cinnamon

**Bold** - Blush, Seafoam

- Visual comfort with deep 60° regress
- Diversity of louver finishes
- Broad range of beam spreads

Mixing and matching PET felt colors and louver cell finishes results in stylish acoustic luminaires that also tailor how the light is perceived.