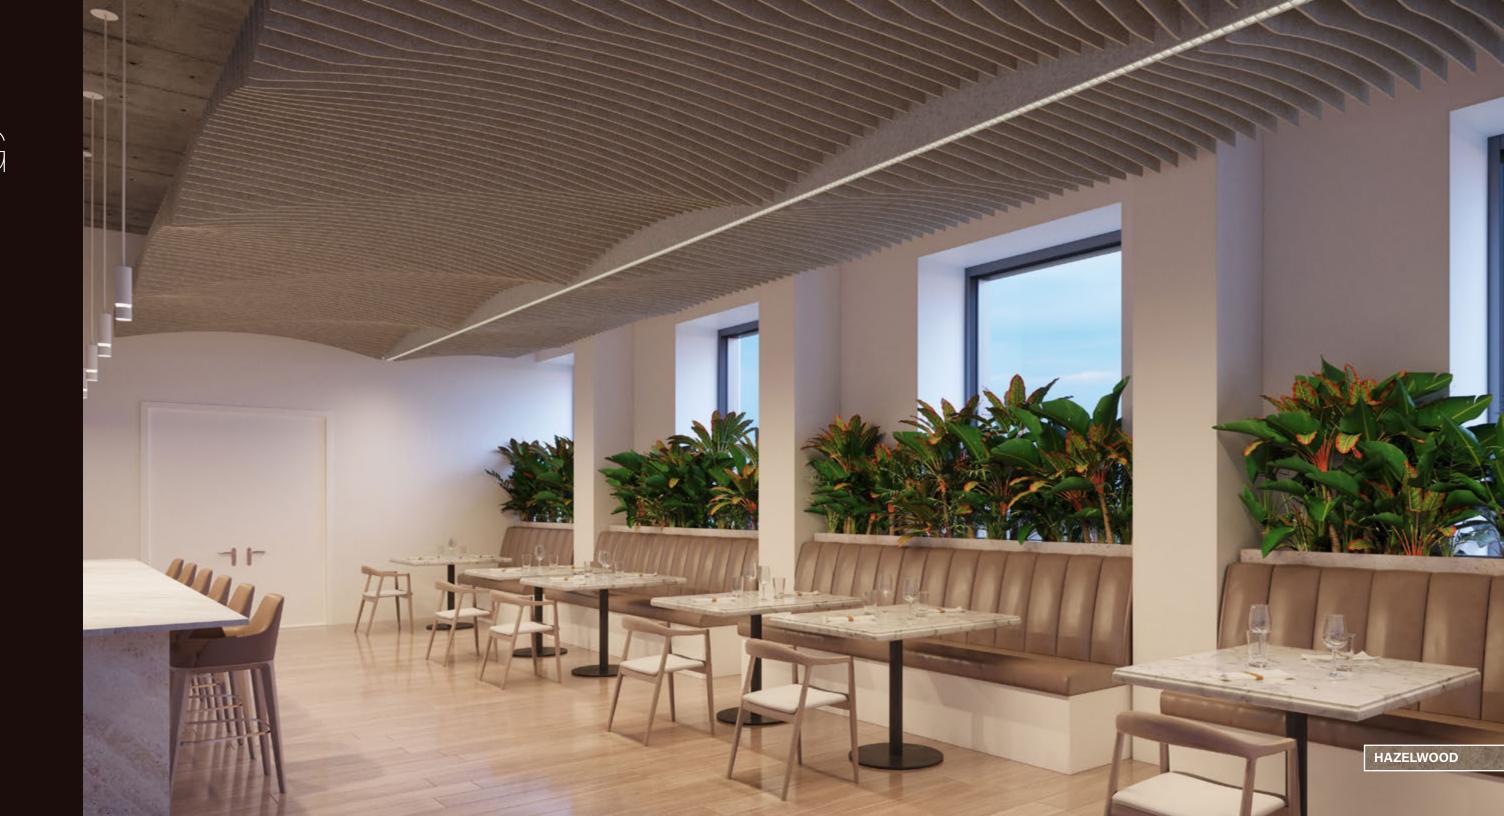

### COLORS AND OPTICS TRANSFORM INTERIORS

Setting the right mood for each environment is made easy by coordinating a broad palette of PET felt hues, that range from neutral to bold, with a variety of finishes and optics available for the louver cells. Calm and subdued, energized and modern, or resoundingly bold, interiors are infused with color and optimal lighting to impart the desired atmosphere.

## A COORDINATED PRODUCT OFFERING

Seem 1 Acoustic Louver is part of a growing portfolio of acoustic luminaires and integrated acoustic ceiling solutions that help achieve acoustically sound, visually appealing, thus beautifully comfortable interior environments. A common PET felt color palette ensures flawless color coordination.