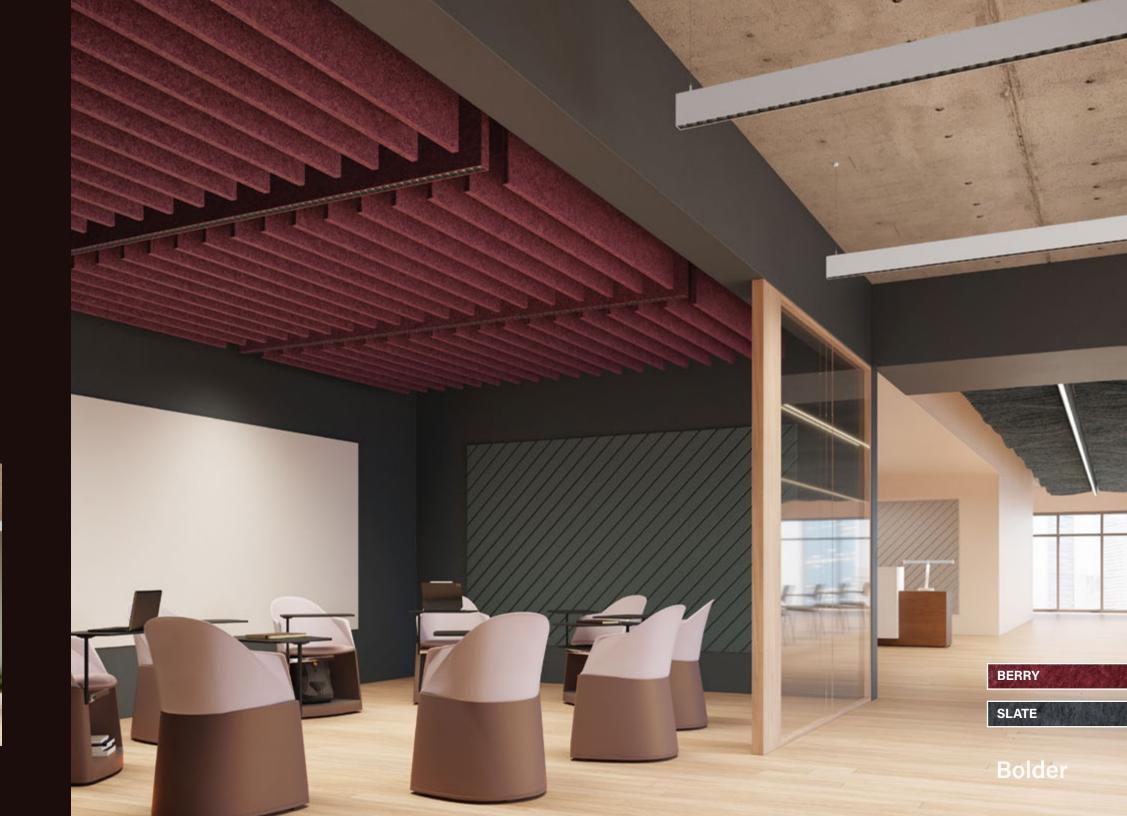

### COLORS AND OPTICS TRANSFORM INTERIORS

Setting the right mood for each environment is made easy by coordinating a broad palette of PET felt hues, that range from neutral to bold, with a variety of finishes and optics available for the louver cells. Calm and subdued, energized and modern, or resoundingly bold, interiors are infused with color and optimal lighting to impart the desired atmosphere.

Independently controlled direct and indirect light sources provide further flexibility to create lighting scenes that transform how occupants experience the space.

**Neutral** - Classic White, Cinnamon

**Bold** - Blush, Seafoam

## A COORDINATED PRODUCT OFFERING

Seem 1 Acoustic Louver is part of a growing portfolio of acoustic luminaires and integrated acoustic ceiling solutions that help achieve acoustically sound, visually appealing, thus beautifully comfortable interior environments. A common PET felt color palette ensures flawless color coordination.