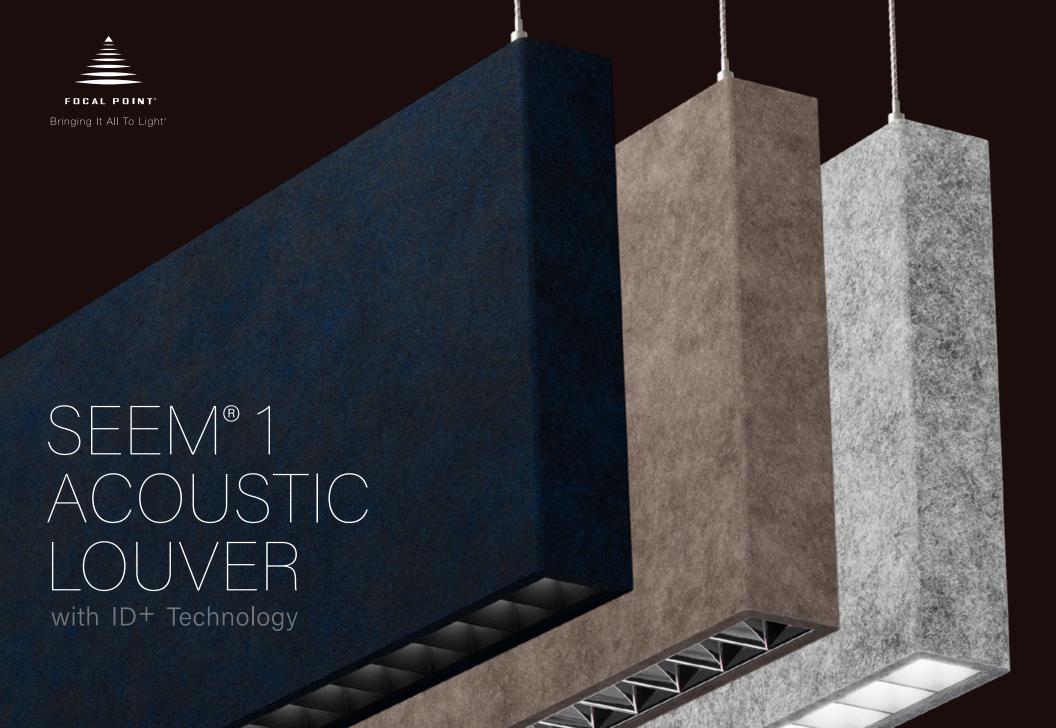

# THE QUIETEST LUMINAIRE JUST GOT QUIETER

Bringing acoustical and visual comfort to serene spaces, Seem® 1 Acoustic is now enhanced with tranquil continuous louvered optics.

Using the same louver cells with ID+™ Technology as the Seem 1 Louver companion, the acoustic version offers a variety of optics and delivers broad, ambient lighting or highly focused, task lighting, while also marrying the various louver finishes with an extensive PET felt color palette to achieve stunning creations.

Front cover: Midnight Blue + Black Specular Limestone + Clear Specular Silver Gray + Matte White