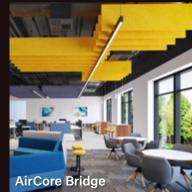

#### SEEM® 1

The Seem 1 portfolio is a broad family of nominal 1.5" aperture linear luminaires that provide flexibility to impart a glowing linear elegance and deliver a range of illumination solutions to bring harmony to any interior space. Go beyond illumination with Seem 1 Acoustic luminaires and AirCore Bridge®, integrated luminaire and sound-absorbing baffle systems that leverage the narrow aperture and advanced light engine of Seem 1 while improving human comfort and mitigating reverberation issues in open spaces.