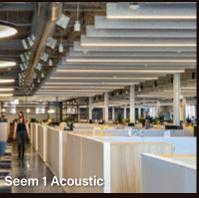

# THE QUIETEST LUMINAIRE JUST GOT QUIETER

Bringing acoustical and visual comfort to serene spaces, Seem® 1 Acoustic is now enhanced with tranquil continuous louvered optics.

Using the same louver cells with ID+™ Technology as the Seem 1 Louver companion, the acoustic version offers a variety of optics and delivers broad, ambient lighting or highly focused, task lighting, while also marrying the various louver finishes with an extensive PET felt color palette to achieve stunning creations.

#### SEEM® 1

The Seem 1 portfolio is a broad family of nominal 1.5" aperture linear luminaires that provide flexibility to impart a glowing linear elegance and deliver a range of illumination solutions to bring harmony to any interior space. Go beyond illumination with Seem 1 Acoustic luminaires and AirCore Bridge®, integrated luminaire and sound-absorbing baffle systems that leverage the narrow aperture and advanced light engine of Seem 1 while improving human comfort and mitigating reverberation issues in open spaces.