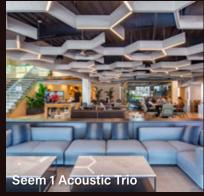

# THE QUIETEST LUMINAIRE JUST GOT QUIETER

Bringing acoustical and visual comfort to serene spaces, Seem® 1 Acoustic is now enhanced with tranquil continuous louvered optics.

Using the same louver cells with ID+™ Technology as the Seem 1 Louver companion, the acoustic version offers a variety of optics and delivers broad, ambient lighting or highly focused, task lighting, while also marrying the various louver finishes with an extensive PET felt color palette to achieve stunning creations.

### COLORS AND OPTICS TRANSFORM INTERIORS

Setting the right mood for each environment is made easy by coordinating a broad palette of PET felt hues, that range from neutral to bold, with a variety of finishes and optics available for the louver cells. Calm and subdued, energized and modern, or resoundingly bold, interiors are infused with color and optimal lighting to impart the desired atmosphere.

Independently controlled direct and indirect light sources provide further flexibility to create lighting scenes that transform how occupants experience the space.

**Neutral** - Classic White, Cinnamon