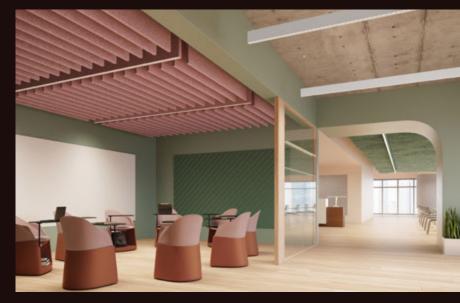

### COLORS AND OPTICS TRANSFORM INTERIORS

Setting the right mood for each environment is made easy by coordinating a broad palette of PET felt hues, that range from neutral to bold, with a variety of finishes and optics available for the louver cells. Calm and subdued, energized and modern, or resoundingly bold, interiors are infused with color and optimal lighting to impart the desired atmosphere.

**Bold** - Blush, Seafoam