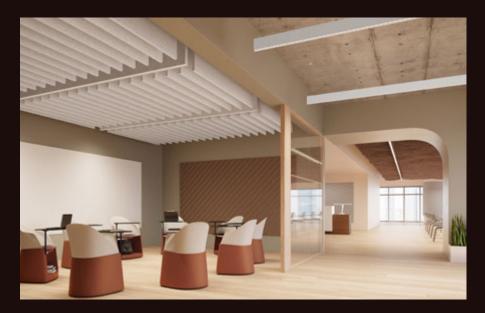

### COLORS AND OPTICS TRANSFORM INTERIORS

Setting the right mood for each environment is made easy by coordinating a broad palette of PET felt hues, that range from neutral to bold, with a variety of finishes and optics available for the louver cells. Calm and subdued, energized and modern, or resoundingly bold, interiors are infused with color and optimal lighting to impart the desired atmosphere.

## A COORDINATED PRODUCT OFFERING

Seem 1 Acoustic Louver is part of a growing portfolio of acoustic luminaires and integrated acoustic ceiling solutions that help achieve acoustically sound, visually appealing, thus beautifully comfortable interior environments. A common PET felt color palette ensures flawless color coordination.