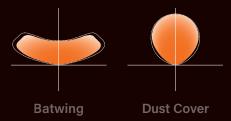

### HIGH-PERFORMANCE LIGHT SOURCES

A wide choice of output levels, Lambertian or batwing indirect distributions, and five louver cell beam spreads, from narrow flood to wide flood and louver mixing chamber, support a variety of applications. Color temperatures from 2700K to 4000K at CRI 80 or 90 are ideal for corporate offices, hospitality, retail, educational, recreational, or healthcare settings.

INDIRECT OPTICS 250-800 lm/ft