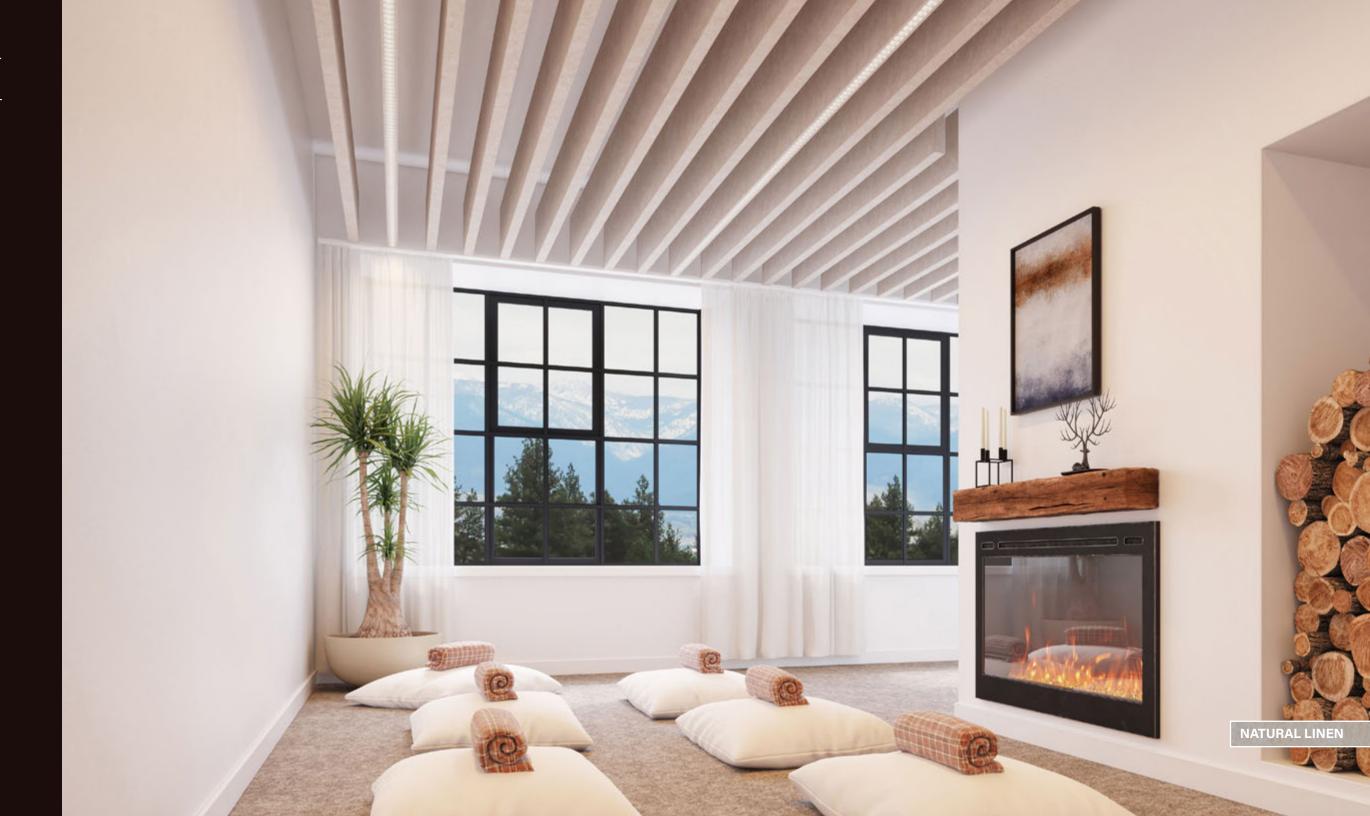

### COLORS AND OPTICS TRANSFORM INTERIORS

Setting the right mood for each environment is made easy by coordinating a broad palette of PET felt hues, that range from neutral to bold, with a variety of finishes and optics available for the louver cells. Calm and subdued, energized and modern, or resoundingly bold, interiors are infused with color and optimal lighting to impart the desired atmosphere.

Independently controlled direct and indirect light sources provide further flexibility to create lighting scenes that transform how occupants experience the space.

**Neutral** - Classic White, Cinnamon