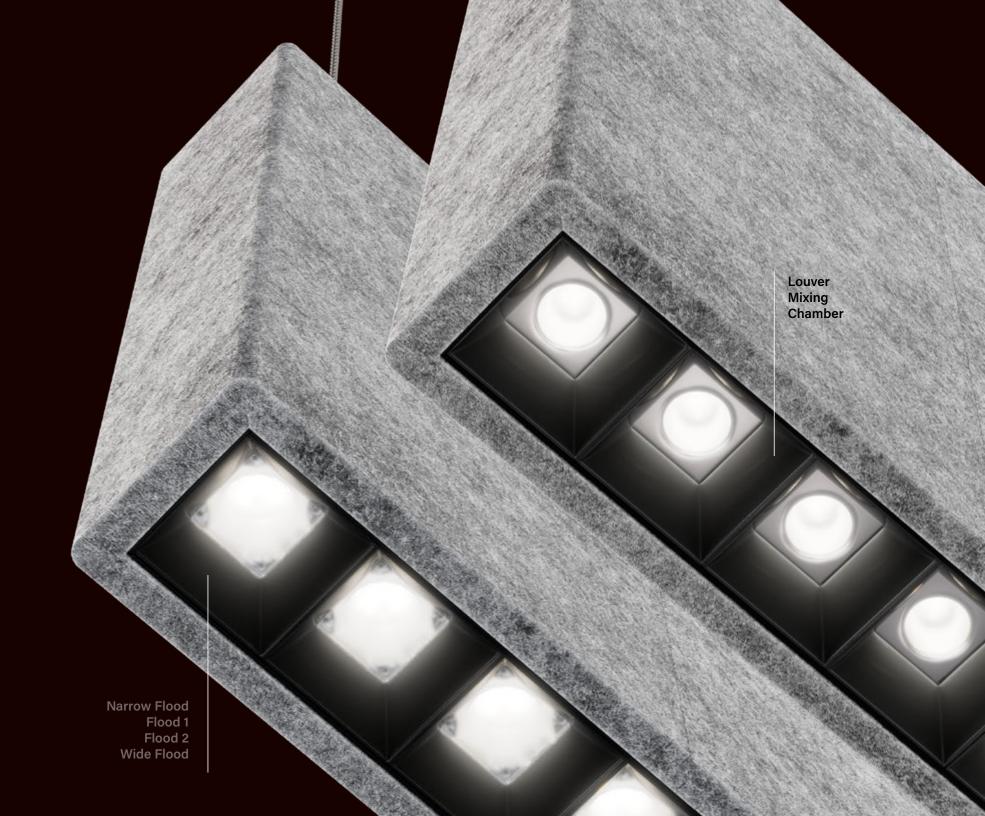

### HIGH-PERFORMANCE LIGHT SOURCES

A wide choice of output levels, Lambertian or batwing indirect distributions, and five louver cell beam spreads, from narrow flood to wide flood and louver mixing chamber, support a variety of applications. Color temperatures from 2700K to 4000K at CRI 80 or 90 are ideal for corporate offices, hospitality, retail, educational, recreational, or healthcare settings.

#### ID+TECHNOLOGY

Louver cells leverage the ID+ Technology used in the ID+ family of downlights and cylinders to deliver precise and powerful illumination with consistent light quality. This opens up new design possibilities when using within the same environment.

- Visual comfort with deep 60° regress
- Diversity of louver finishes
- Broad range of beam spreads

Mixing and matching PET felt colors and louver cell finishes results in stylish acoustic luminaires that also tailor how the light is perceived.