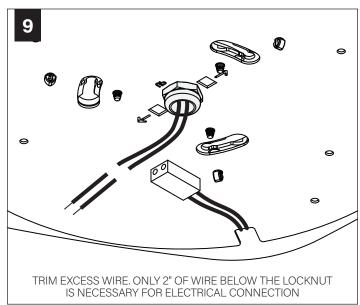

27" Shade

#### **LIGHT ENGINE**



NUT



LOCK NUT



#### SHIPPED INSTALLED





#273 SET SCREWS

#### **SHIPPED IN PARTS BAG**



#### STEM MOUNT



#### **REMOTE POWER SYSTEM**



MUD-IN CHASIS



MUD-IN REMOTE POWER BOX



OPEN CEILING REMOTE POWER BOX



**CONVERTER J-BOX** 



**RPS J-BOX** 



LOW VOLTAGE CABLE



**TERMINATOR** 

# **REMOTE POWER SYSTEM - MUD-IN DRYWALL**





























SEE **PAGE 7** FOR FIELD CUTTABLE STEM INSTRUCTIONS (OPTIONAL) PRIOR TO CANOPY ANDSTEM INSTALLATION

















# **REMOTE POWER SYSTEM - OPEN CEILING**











































## **DRIVER SERVICE**







## TRANSITIONAL CEILING



















## FIELD CUTTABLE STEM (OPTIONAL)























# **ACOUSTIC SHADE AND LED MODULE**