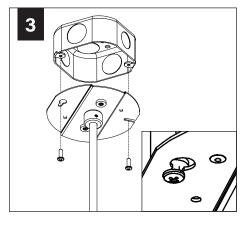

# **REMOTE POWER SYSTEM - MUD-IN DRYWALL**

SEE **PAGE 7** FOR FIELD CUTTABLE STEM INSTRUCTIONS (OPTIONAL) PRIOR TO CANOPY ANDSTEM INSTALLATION