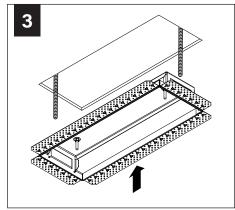

# **REMOTE POWER SYSTEM - MUD-IN DRYWALL**

SEE **PAGE 7** FOR FIELD CUTTABLE STEM INSTRUCTIONS (OPTIONAL) PRIOR TO CANOPY ANDSTEM INSTALLATION