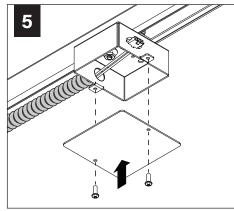

th damp cloth. Do not leave excess moisture on surface.

#### **COMPONENT KEY**

#### **ACOUSTIC SHADES**



42" Shade



27" Shade

#### **LIGHT ENGINE**



NUT



LOCK NUT



#### SHIPPED INSTALLED





#273 SET SCREWS

#### **SHIPPED IN PARTS BAG**



#### STEM MOUNT



#### **REMOTE POWER SYSTEM**



MUD-IN CHASIS



MUD-IN REMOTE POWER BOX



OPEN CEILING REMOTE POWER BOX



**CONVERTER J-BOX** 



**RPS J-BOX** 



LOW VOLTAGE CABLE



**TERMINATOR** 

# **REMOTE POWER SYSTEM - MUD-IN DRYWALL**





























SEE **PAGE 7** FOR FIELD CUTTABLE STEM INSTRUCTIONS (OPTIONAL) PRIOR TO CANOPY ANDSTEM INSTALLATION

















# **REMOTE POWER SYSTEM - OPEN CEILING**











































## **DRIVER SERVICE**







## TRANSITIONAL CEILING



















## FIELD CUTTABLE STEM (OPTIONAL)























# **ACOUSTIC SHADE AND LED MODULE**