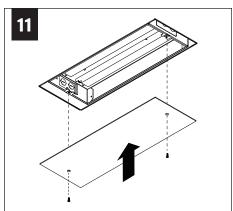

OWER ON** 

#### **HANDLING & CLEANING**



Always handle with clean white gloves (provided).



Use can of compressed air to remove dust and debris from shade and dust cover.



Use lint roller to gently lift any remaining debris from shade.



Lighty wipe dust cover with damp cloth. Do not leave excess moisture on surface.

#### **COMPONENT KEY**

#### **ACOUSTIC SHADES**



42" Shade



27" Shade

#### **LIGHT ENGINE**



NUT



LOCK NUT



#### SHIPPED INSTALLED





#273 SET SCREWS

#### **SHIPPED IN PARTS BAG**



#### STEM MOUNT



#### **REMOTE POWER SYSTEM**



MUD-IN CHASIS



MUD-IN REMOTE POWER BOX



OPEN CEILING REMOTE POWER BOX



**CONVERTER J-BOX** 



**RPS J-BOX** 



LOW VOLTAGE CABLE



**TERMINATOR** 

# **REMOTE POWER SYSTEM - MUD-IN DRYWALL**





























SEE **PAGE 7** FOR FIELD CUTTABLE STEM INSTRUCTIONS (OPTIONAL) PRIOR TO CANOPY ANDSTEM INSTALLATION

















# **REMOTE POWER SYSTEM - OPEN CEILING**











































## **DRIVER SERVICE**







## TRANSITIONAL CEILING



















## FIELD CUTTABLE STEM (OPTIONAL)























# **ACOUSTIC SHADE AND LED MODULE**