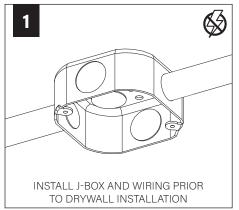

# **REMOTE POWER SYSTEM - MUD-IN DRYWALL**

SEE **PAGE 7** FOR FIELD CUTTABLE STEM INSTRUCTIONS (OPTIONAL) PRIOR TO CANOPY ANDSTEM INSTALLATION