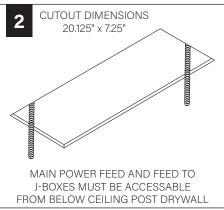

# **REMOTE POWER SYSTEM - MUD-IN DRYWALL**

SEE **PAGE 7** FOR FIELD CUTTABLE STEM INSTRUCTIONS (OPTIONAL) PRIOR TO CANOPY ANDSTEM INSTALLATION