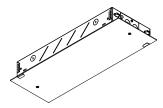

LLC. Any reproduction in part or whole without the written permission of Focal Point, LLC is prohibited.

## **INSTRUCTION KEY**



**ATTENTION** 



**SEE ADDITIONAL INSTRUCTIONS** 



**POWER OFF** 



**POWER ON** 

#### **HANDLING & CLEANING**



Always handle with clean white gloves (provided).



Use can of compressed air to remove dust and debris from shade and dust cover.



Use lint roller to gently lift any remaining debris from shade.



Lighty wipe dust cover with damp cloth. Do not leave excess moisture on surface.

#### **COMPONENT KEY**

#### **ACOUSTIC SHADES**



42" Shade



27" Shade

#### **LIGHT ENGINE**



NUT



LOCK NUT



#### SHIPPED INSTALLED





#273 SET SCREWS

#### **SHIPPED IN PARTS BAG**



#### STEM MOUNT



#### **REMOTE POWER SYSTEM**



MUD-IN CHASIS



MUD-IN REMOTE POWER BOX



OPEN CEILING REMOTE POWER BOX



**CONVERTER J-BOX** 



**RPS J-BOX** 



LOW VOLTAGE CABLE



**TERMINATOR** 

# **REMOTE POWER SYSTEM - MUD-IN DRYWALL**





























SEE **PAGE 7** FOR FIELD CUTTABLE STEM INSTRUCTIONS (OPTIONAL) PRIOR TO CANOPY ANDSTEM INSTALLATION

















# **REMOTE POWER SYSTEM - OPEN CEILING**











































## **DRIVER SERVICE**







## TRANSITIONAL CEILING



















## FIELD CUTTABLE STEM (OPTIONAL)























# **ACOUSTIC SHADE AND LED MODULE**