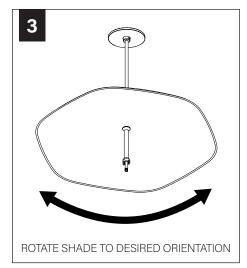

42" Shade



27" Shade

#### **LIGHT ENGINE**



NUT



LOCK NUT



#### SHIPPED INSTALLED





#273 SET SCREWS

#### **SHIPPED IN PARTS BAG**



#### STEM MOUNT



#### **REMOTE POWER SYSTEM**



MUD-IN CHASIS



MUD-IN REMOTE POWER BOX



OPEN CEILING REMOTE POWER BOX



**CONVERTER J-BOX** 



**RPS J-BOX** 



LOW VOLTAGE CABLE



**TERMINATOR** 

# **REMOTE POWER SYSTEM - MUD-IN DRYWALL**





























SEE **PAGE 7** FOR FIELD CUTTABLE STEM INSTRUCTIONS (OPTIONAL) PRIOR TO CANOPY ANDSTEM INSTALLATION

















# **REMOTE POWER SYSTEM - OPEN CEILING**











































## **DRIVER SERVICE**







## TRANSITIONAL CEILING



















## FIELD CUTTABLE STEM (OPTIONAL)























# **ACOUSTIC SHADE AND LED MODULE**