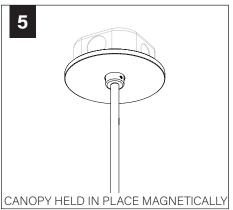

# **REMOTE POWER SYSTEM - MUD-IN DRYWALL**

SEE **PAGE 7** FOR FIELD CUTTABLE STEM INSTRUCTIONS (OPTIONAL) PRIOR TO CANOPY ANDSTEM INSTALLATION