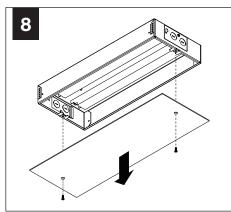

# **REMOTE POWER SYSTEM - MUD-IN DRYWALL**

SEE **PAGE 7** FOR FIELD CUTTABLE STEM INSTRUCTIONS (OPTIONAL) PRIOR TO CANOPY ANDSTEM INSTALLATION