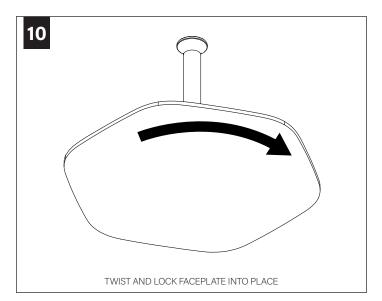

" Shade

#### **LIGHT ENGINE**



NUT



LOCK NUT



#### SHIPPED INSTALLED





#273 SET SCREWS

#### **SHIPPED IN PARTS BAG**



#### STEM MOUNT



#### **REMOTE POWER SYSTEM**



MUD-IN CHASIS



MUD-IN REMOTE POWER BOX



OPEN CEILING REMOTE POWER BOX



**CONVERTER J-BOX** 



**RPS J-BOX** 



LOW VOLTAGE CABLE



**TERMINATOR** 

# **REMOTE POWER SYSTEM - MUD-IN DRYWALL**





























SEE **PAGE 7** FOR FIELD CUTTABLE STEM INSTRUCTIONS (OPTIONAL) PRIOR TO CANOPY ANDSTEM INSTALLATION

















# **REMOTE POWER SYSTEM - OPEN CEILING**











































## **DRIVER SERVICE**







## TRANSITIONAL CEILING



















## FIELD CUTTABLE STEM (OPTIONAL)























# **ACOUSTIC SHADE AND LED MODULE**