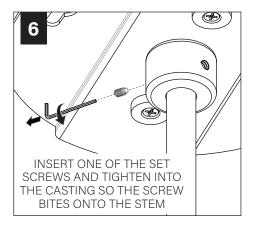

e.

#### **COMPONENT KEY**

#### **ACOUSTIC SHADES**



42" Shade



27" Shade

#### **LIGHT ENGINE**



NUT



LOCK NUT



#### SHIPPED INSTALLED





#273 SET SCREWS

#### **SHIPPED IN PARTS BAG**



#### STEM MOUNT



#### **REMOTE POWER SYSTEM**



MUD-IN CHASIS



MUD-IN REMOTE POWER BOX



OPEN CEILING REMOTE POWER BOX



**CONVERTER J-BOX** 



**RPS J-BOX** 



LOW VOLTAGE CABLE



**TERMINATOR** 

# **REMOTE POWER SYSTEM - MUD-IN DRYWALL**





























SEE **PAGE 7** FOR FIELD CUTTABLE STEM INSTRUCTIONS (OPTIONAL) PRIOR TO CANOPY ANDSTEM INSTALLATION

















# **REMOTE POWER SYSTEM - OPEN CEILING**











































## **DRIVER SERVICE**







## TRANSITIONAL CEILING



















## FIELD CUTTABLE STEM (OPTIONAL)























# **ACOUSTIC SHADE AND LED MODULE**