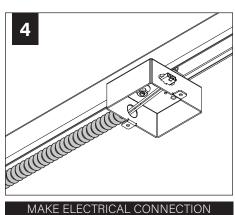

with damp cloth. Do not leave excess moisture on surface.

#### **COMPONENT KEY**

#### **ACOUSTIC SHADES**



42" Shade



27" Shade

#### **LIGHT ENGINE**



NUT



LOCK NUT



#### SHIPPED INSTALLED





#273 SET SCREWS

#### **SHIPPED IN PARTS BAG**



#### STEM MOUNT



#### **REMOTE POWER SYSTEM**



MUD-IN CHASIS



MUD-IN REMOTE POWER BOX



OPEN CEILING REMOTE POWER BOX



**CONVERTER J-BOX** 



**RPS J-BOX** 



LOW VOLTAGE CABLE



**TERMINATOR** 

# **REMOTE POWER SYSTEM - MUD-IN DRYWALL**





























SEE **PAGE 7** FOR FIELD CUTTABLE STEM INSTRUCTIONS (OPTIONAL) PRIOR TO CANOPY ANDSTEM INSTALLATION

















# **REMOTE POWER SYSTEM - OPEN CEILING**











































## **DRIVER SERVICE**







## TRANSITIONAL CEILING



















## FIELD CUTTABLE STEM (OPTIONAL)























# **ACOUSTIC SHADE AND LED MODULE**