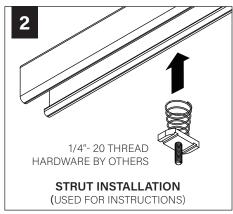

## **BEFORE YOU BEGIN**

- Luminaires must be installed by a qualified electrician (check with local and national codes for proper installation).
- To prevent electrical shock, disconnect electrical supply before installation or servicing.
- Contractor is responsible for adequately reinforcing walls and/or ceilings to support fixture weight.
- Focal Point, LLC accepts no responsibility for inadequately reinforced walls and/or ceilings.
- The information contained in this drawing is the sole property of Focal Point, LLC. Any reproduction in part or whole without the written permission of Focal Point, LLC is prohibited.