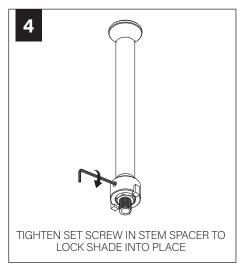

42" Shade



27" Shade

#### **LIGHT ENGINE**



NUT



LOCK NUT



#### SHIPPED INSTALLED





#273 SET SCREWS

#### **SHIPPED IN PARTS BAG**



#### STEM MOUNT



#### **REMOTE POWER SYSTEM**



MUD-IN CHASIS



MUD-IN REMOTE POWER BOX



OPEN CEILING REMOTE POWER BOX



**CONVERTER J-BOX** 



**RPS J-BOX** 



LOW VOLTAGE CABLE



**TERMINATOR** 

# **REMOTE POWER SYSTEM - MUD-IN DRYWALL**





























SEE **PAGE 7** FOR FIELD CUTTABLE STEM INSTRUCTIONS (OPTIONAL) PRIOR TO CANOPY ANDSTEM INSTALLATION

















# **REMOTE POWER SYSTEM - OPEN CEILING**











































## **DRIVER SERVICE**







## TRANSITIONAL CEILING



















## FIELD CUTTABLE STEM (OPTIONAL)























# **ACOUSTIC SHADE AND LED MODULE**