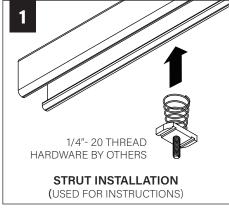

cover with damp cloth. Do not leave excess moisture on surface.

#### **COMPONENT KEY**

#### **ACOUSTIC SHADES**



42" Shade



27" Shade

#### **LIGHT ENGINE**



NUT



LOCK NUT



#### SHIPPED INSTALLED





#273 SET SCREWS

#### **SHIPPED IN PARTS BAG**



#### STEM MOUNT



#### **REMOTE POWER SYSTEM**



MUD-IN CHASIS



MUD-IN REMOTE POWER BOX



OPEN CEILING REMOTE POWER BOX



**CONVERTER J-BOX** 



**RPS J-BOX** 



LOW VOLTAGE CABLE



**TERMINATOR** 

# **REMOTE POWER SYSTEM - MUD-IN DRYWALL**





























SEE **PAGE 7** FOR FIELD CUTTABLE STEM INSTRUCTIONS (OPTIONAL) PRIOR TO CANOPY ANDSTEM INSTALLATION

















# **REMOTE POWER SYSTEM - OPEN CEILING**











































## **DRIVER SERVICE**







## TRANSITIONAL CEILING



















## FIELD CUTTABLE STEM (OPTIONAL)























# **ACOUSTIC SHADE AND LED MODULE**