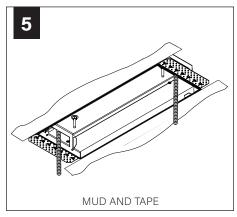

# **REMOTE POWER SYSTEM - MUD-IN DRYWALL**

SEE **PAGE 7** FOR FIELD CUTTABLE STEM INSTRUCTIONS (OPTIONAL) PRIOR TO CANOPY ANDSTEM INSTALLATION