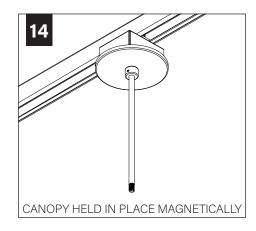

# **REMOTE POWER SYSTEM - MUD-IN DRYWALL**

SEE **PAGE 7** FOR FIELD CUTTABLE STEM INSTRUCTIONS (OPTIONAL) PRIOR TO CANOPY ANDSTEM INSTALLATION

# **REMOTE POWER SYSTEM - OPEN CEILING**