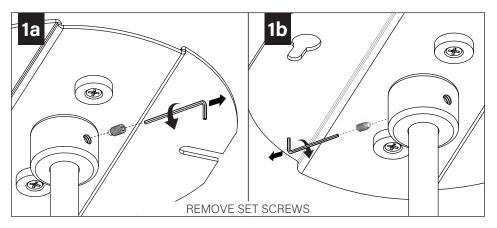

## **BEFORE YOU BEGIN**

- Luminaires must be installed by a qualified electrician (check with local and national codes for proper installation).
- To prevent electrical shock, disconnect electrical supply before installation or servicing.
- Contractor is responsible for adequately reinforcing walls and/or ceilings to support fixture weight.
- Focal Point, LLC accepts no responsibility for inadequately reinforced walls and/or ceilings.
- The information contained in this drawing is the sole property of Focal Point, LLC. Any reproduction in part or whole without the written permission of Focal Point, LLC is prohibited.