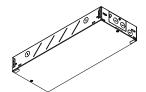

art or whole without the written permission of Focal Point, LLC is prohibited.

## **INSTRUCTION KEY**



**ATTENTION** 



**SEE ADDITIONAL INSTRUCTIONS** 



**POWER OFF** 



**POWER ON** 

#### **HANDLING & CLEANING**



Always handle with clean white gloves (provided).



Use can of compressed air to remove dust and debris from shade and dust cover.



Use lint roller to gently lift any remaining debris from shade.



Lighty wipe dust cover with damp cloth. Do not leave excess moisture on surface.

#### **COMPONENT KEY**

#### **ACOUSTIC SHADES**



42" Shade



27" Shade

#### **LIGHT ENGINE**



NUT



LOCK NUT



#### SHIPPED INSTALLED





#273 SET SCREWS

#### **SHIPPED IN PARTS BAG**



#### STEM MOUNT



#### **REMOTE POWER SYSTEM**



MUD-IN CHASIS



MUD-IN REMOTE POWER BOX



OPEN CEILING REMOTE POWER BOX



**CONVERTER J-BOX** 



**RPS J-BOX** 



LOW VOLTAGE CABLE



**TERMINATOR** 

# **REMOTE POWER SYSTEM - MUD-IN DRYWALL**





























SEE **PAGE 7** FOR FIELD CUTTABLE STEM INSTRUCTIONS (OPTIONAL) PRIOR TO CANOPY ANDSTEM INSTALLATION

















# **REMOTE POWER SYSTEM - OPEN CEILING**











































## **DRIVER SERVICE**







## TRANSITIONAL CEILING



















## FIELD CUTTABLE STEM (OPTIONAL)























# **ACOUSTIC SHADE AND LED MODULE**