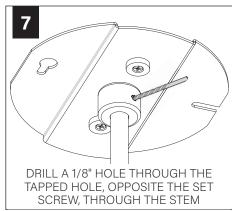

#### **COMPONENT KEY**

#### **ACOUSTIC SHADES**



42" Shade



27" Shade

#### **LIGHT ENGINE**



NUT



LOCK NUT



#### SHIPPED INSTALLED





#273 SET SCREWS

#### **SHIPPED IN PARTS BAG**



#### STEM MOUNT



#### **REMOTE POWER SYSTEM**



MUD-IN CHASIS



MUD-IN REMOTE POWER BOX



OPEN CEILING REMOTE POWER BOX



**CONVERTER J-BOX** 



**RPS J-BOX** 



LOW VOLTAGE CABLE



**TERMINATOR** 

# **REMOTE POWER SYSTEM - MUD-IN DRYWALL**





























SEE **PAGE 7** FOR FIELD CUTTABLE STEM INSTRUCTIONS (OPTIONAL) PRIOR TO CANOPY ANDSTEM INSTALLATION

















# **REMOTE POWER SYSTEM - OPEN CEILING**











































## **DRIVER SERVICE**







## TRANSITIONAL CEILING



















## FIELD CUTTABLE STEM (OPTIONAL)























# **ACOUSTIC SHADE AND LED MODULE**