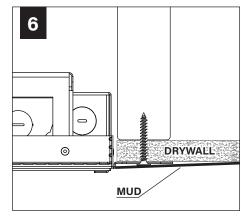

# **REMOTE POWER SYSTEM - MUD-IN DRYWALL**

SEE **PAGE 7** FOR FIELD CUTTABLE STEM INSTRUCTIONS (OPTIONAL) PRIOR TO CANOPY ANDSTEM INSTALLATION