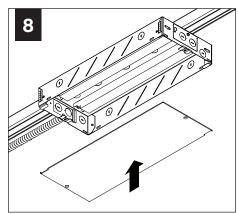

e lint roller to gently lift any remaining debris from shade.



Lighty wipe dust cover with damp cloth. Do not leave excess moisture on surface.

#### **COMPONENT KEY**

#### **ACOUSTIC SHADES**



42" Shade



27" Shade

#### **LIGHT ENGINE**



NUT



LOCK NUT



#### SHIPPED INSTALLED





#273 SET SCREWS

#### **SHIPPED IN PARTS BAG**



#### STEM MOUNT



#### **REMOTE POWER SYSTEM**



MUD-IN CHASIS



MUD-IN REMOTE POWER BOX



OPEN CEILING REMOTE POWER BOX



**CONVERTER J-BOX** 



**RPS J-BOX** 



LOW VOLTAGE CABLE



**TERMINATOR** 

# **REMOTE POWER SYSTEM - MUD-IN DRYWALL**





























SEE **PAGE 7** FOR FIELD CUTTABLE STEM INSTRUCTIONS (OPTIONAL) PRIOR TO CANOPY ANDSTEM INSTALLATION

















# **REMOTE POWER SYSTEM - OPEN CEILING**











































## **DRIVER SERVICE**







## TRANSITIONAL CEILING



















## FIELD CUTTABLE STEM (OPTIONAL)























# **ACOUSTIC SHADE AND LED MODULE**