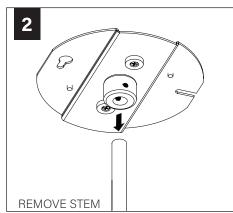

## FIELD CUTTABLE STEM (OPTIONAL)

# **REMOTE POWER SYSTEM - MUD-IN DRYWALL**

SEE **PAGE 7** FOR FIELD CUTTABLE STEM INSTRUCTIONS (OPTIONAL) PRIOR TO CANOPY ANDSTEM INSTALLATION