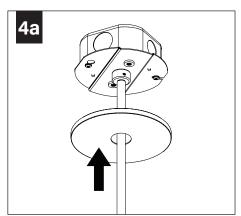

# **REMOTE POWER SYSTEM - MUD-IN DRYWALL**

SEE **PAGE 7** FOR FIELD CUTTABLE STEM INSTRUCTIONS (OPTIONAL) PRIOR TO CANOPY ANDSTEM INSTALLATION