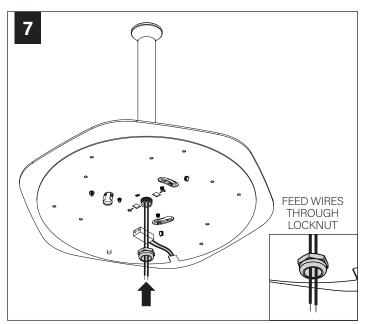

hade



27" Shade

#### **LIGHT ENGINE**



NUT



LOCK NUT



#### SHIPPED INSTALLED





#273 SET SCREWS

#### **SHIPPED IN PARTS BAG**



#### STEM MOUNT



#### **REMOTE POWER SYSTEM**



MUD-IN CHASIS



MUD-IN REMOTE POWER BOX



OPEN CEILING REMOTE POWER BOX



**CONVERTER J-BOX** 



**RPS J-BOX** 



LOW VOLTAGE CABLE



**TERMINATOR** 

# **REMOTE POWER SYSTEM - MUD-IN DRYWALL**





























SEE **PAGE 7** FOR FIELD CUTTABLE STEM INSTRUCTIONS (OPTIONAL) PRIOR TO CANOPY ANDSTEM INSTALLATION

















# **REMOTE POWER SYSTEM - OPEN CEILING**











































## **DRIVER SERVICE**







## TRANSITIONAL CEILING



















## FIELD CUTTABLE STEM (OPTIONAL)























# **ACOUSTIC SHADE AND LED MODULE**