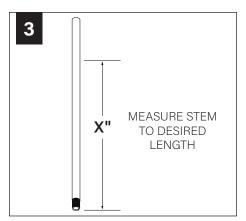

surface.

#### **COMPONENT KEY**

#### **ACOUSTIC SHADES**



42" Shade



27" Shade

#### **LIGHT ENGINE**



NUT



LOCK NUT



#### SHIPPED INSTALLED





#273 SET SCREWS

#### **SHIPPED IN PARTS BAG**



#### STEM MOUNT



#### **REMOTE POWER SYSTEM**



MUD-IN CHASIS



MUD-IN REMOTE POWER BOX



OPEN CEILING REMOTE POWER BOX



**CONVERTER J-BOX** 



**RPS J-BOX** 



LOW VOLTAGE CABLE



**TERMINATOR** 

# **REMOTE POWER SYSTEM - MUD-IN DRYWALL**





























SEE **PAGE 7** FOR FIELD CUTTABLE STEM INSTRUCTIONS (OPTIONAL) PRIOR TO CANOPY ANDSTEM INSTALLATION

















# **REMOTE POWER SYSTEM - OPEN CEILING**











































## **DRIVER SERVICE**







## TRANSITIONAL CEILING



















## FIELD CUTTABLE STEM (OPTIONAL)























# **ACOUSTIC SHADE AND LED MODULE**