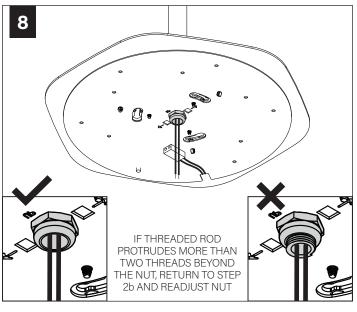

de



27" Shade

#### **LIGHT ENGINE**



NUT



LOCK NUT



#### SHIPPED INSTALLED





#273 SET SCREWS

#### **SHIPPED IN PARTS BAG**



#### STEM MOUNT



#### **REMOTE POWER SYSTEM**



MUD-IN CHASIS



MUD-IN REMOTE POWER BOX



OPEN CEILING REMOTE POWER BOX



**CONVERTER J-BOX** 



**RPS J-BOX** 



LOW VOLTAGE CABLE



**TERMINATOR** 

# **REMOTE POWER SYSTEM - MUD-IN DRYWALL**





























SEE **PAGE 7** FOR FIELD CUTTABLE STEM INSTRUCTIONS (OPTIONAL) PRIOR TO CANOPY ANDSTEM INSTALLATION

















# **REMOTE POWER SYSTEM - OPEN CEILING**











































## **DRIVER SERVICE**







## TRANSITIONAL CEILING



















## FIELD CUTTABLE STEM (OPTIONAL)























# **ACOUSTIC SHADE AND LED MODULE**