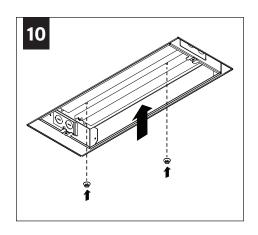

*POWER ON** 

#### **HANDLING & CLEANING**



Always handle with clean white gloves (provided).



Use can of compressed air to remove dust and debris from shade and dust cover.



Use lint roller to gently lift any remaining debris from shade.



Lighty wipe dust cover with damp cloth. Do not leave excess moisture on surface.

#### **COMPONENT KEY**

#### **ACOUSTIC SHADES**



42" Shade



27" Shade

#### **LIGHT ENGINE**



NUT



LOCK NUT



#### SHIPPED INSTALLED





#273 SET SCREWS

#### **SHIPPED IN PARTS BAG**



#### STEM MOUNT



#### **REMOTE POWER SYSTEM**



MUD-IN CHASIS



MUD-IN REMOTE POWER BOX



OPEN CEILING REMOTE POWER BOX



**CONVERTER J-BOX** 



**RPS J-BOX** 



LOW VOLTAGE CABLE



**TERMINATOR** 

# **REMOTE POWER SYSTEM - MUD-IN DRYWALL**





























SEE **PAGE 7** FOR FIELD CUTTABLE STEM INSTRUCTIONS (OPTIONAL) PRIOR TO CANOPY ANDSTEM INSTALLATION

















# **REMOTE POWER SYSTEM - OPEN CEILING**











































## **DRIVER SERVICE**







## TRANSITIONAL CEILING



















## FIELD CUTTABLE STEM (OPTIONAL)























# **ACOUSTIC SHADE AND LED MODULE**