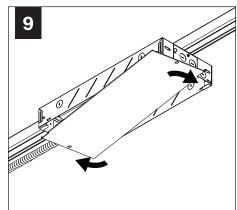

lint roller to gently lift any remaining debris from shade.



Lighty wipe dust cover with damp cloth. Do not leave excess moisture on surface.

#### **COMPONENT KEY**

#### **ACOUSTIC SHADES**



42" Shade



27" Shade

#### **LIGHT ENGINE**



NUT



LOCK NUT



#### SHIPPED INSTALLED





#273 SET SCREWS

#### **SHIPPED IN PARTS BAG**



#### STEM MOUNT



#### **REMOTE POWER SYSTEM**



MUD-IN CHASIS



MUD-IN REMOTE POWER BOX



OPEN CEILING REMOTE POWER BOX



**CONVERTER J-BOX** 



**RPS J-BOX** 



LOW VOLTAGE CABLE



**TERMINATOR** 

# **REMOTE POWER SYSTEM - MUD-IN DRYWALL**





























SEE **PAGE 7** FOR FIELD CUTTABLE STEM INSTRUCTIONS (OPTIONAL) PRIOR TO CANOPY ANDSTEM INSTALLATION

















# **REMOTE POWER SYSTEM - OPEN CEILING**











































## **DRIVER SERVICE**







## TRANSITIONAL CEILING



















## FIELD CUTTABLE STEM (OPTIONAL)























# **ACOUSTIC SHADE AND LED MODULE**