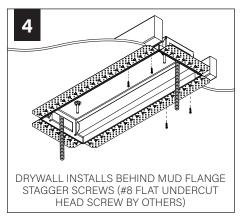

# **REMOTE POWER SYSTEM - MUD-IN DRYWALL**

SEE **PAGE 7** FOR FIELD CUTTABLE STEM INSTRUCTIONS (OPTIONAL) PRIOR TO CANOPY ANDSTEM INSTALLATION