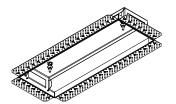

#### **ACOUSTIC SHADES**

42" Shade

27" Shade

# **ACOUSTIC SHADE AND LED MODULE**