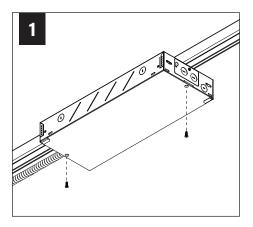

from shade.



Lighty wipe dust cover with damp cloth. Do not leave excess moisture on surface.

#### **COMPONENT KEY**

#### **ACOUSTIC SHADES**



42" Shade



27" Shade

#### **LIGHT ENGINE**



NUT



LOCK NUT



#### SHIPPED INSTALLED





#273 SET SCREWS

#### **SHIPPED IN PARTS BAG**



#### STEM MOUNT



#### **REMOTE POWER SYSTEM**



MUD-IN CHASIS



MUD-IN REMOTE POWER BOX



OPEN CEILING REMOTE POWER BOX



**CONVERTER J-BOX** 



**RPS J-BOX** 



LOW VOLTAGE CABLE



**TERMINATOR** 

# **REMOTE POWER SYSTEM - MUD-IN DRYWALL**





























SEE **PAGE 7** FOR FIELD CUTTABLE STEM INSTRUCTIONS (OPTIONAL) PRIOR TO CANOPY ANDSTEM INSTALLATION

















# **REMOTE POWER SYSTEM - OPEN CEILING**











































## **DRIVER SERVICE**







## TRANSITIONAL CEILING



















## FIELD CUTTABLE STEM (OPTIONAL)























# **ACOUSTIC SHADE AND LED MODULE**