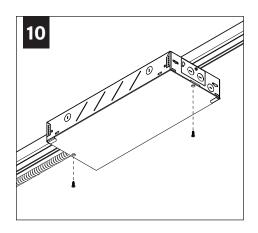

nt roller to gently lift any remaining debris from shade.



Lighty wipe dust cover with damp cloth. Do not leave excess moisture on surface.

#### **COMPONENT KEY**

#### **ACOUSTIC SHADES**



42" Shade



27" Shade

#### **LIGHT ENGINE**



NUT



LOCK NUT



#### SHIPPED INSTALLED





#273 SET SCREWS

#### **SHIPPED IN PARTS BAG**



#### STEM MOUNT



#### **REMOTE POWER SYSTEM**



MUD-IN CHASIS



MUD-IN REMOTE POWER BOX



OPEN CEILING REMOTE POWER BOX



**CONVERTER J-BOX** 



**RPS J-BOX** 



LOW VOLTAGE CABLE



**TERMINATOR** 

# **REMOTE POWER SYSTEM - MUD-IN DRYWALL**





























SEE **PAGE 7** FOR FIELD CUTTABLE STEM INSTRUCTIONS (OPTIONAL) PRIOR TO CANOPY ANDSTEM INSTALLATION

















# **REMOTE POWER SYSTEM - OPEN CEILING**











































## **DRIVER SERVICE**







## TRANSITIONAL CEILING



















## FIELD CUTTABLE STEM (OPTIONAL)























# **ACOUSTIC SHADE AND LED MODULE**