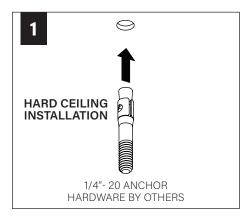

t cover with damp cloth. Do not leave excess moisture on surface.

#### **COMPONENT KEY**

#### **ACOUSTIC SHADES**



42" Shade



27" Shade

#### **LIGHT ENGINE**



NUT



LOCK NUT



#### SHIPPED INSTALLED





#273 SET SCREWS

#### **SHIPPED IN PARTS BAG**



#### STEM MOUNT



#### **REMOTE POWER SYSTEM**



MUD-IN CHASIS



MUD-IN REMOTE POWER BOX



OPEN CEILING REMOTE POWER BOX



**CONVERTER J-BOX** 



**RPS J-BOX** 



LOW VOLTAGE CABLE



**TERMINATOR** 

# **REMOTE POWER SYSTEM - MUD-IN DRYWALL**





























SEE **PAGE 7** FOR FIELD CUTTABLE STEM INSTRUCTIONS (OPTIONAL) PRIOR TO CANOPY ANDSTEM INSTALLATION

















# **REMOTE POWER SYSTEM - OPEN CEILING**











































## **DRIVER SERVICE**







## TRANSITIONAL CEILING



















## FIELD CUTTABLE STEM (OPTIONAL)























# **ACOUSTIC SHADE AND LED MODULE**