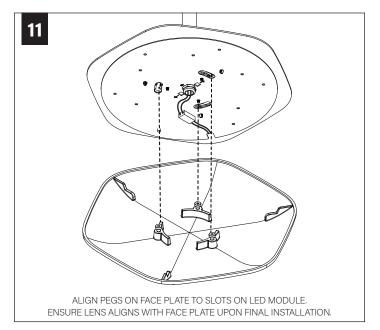

27" Shade

#### **LIGHT ENGINE**



NUT



LOCK NUT



#### SHIPPED INSTALLED





#273 SET SCREWS

#### **SHIPPED IN PARTS BAG**



#### STEM MOUNT



#### **REMOTE POWER SYSTEM**



MUD-IN CHASIS



MUD-IN REMOTE POWER BOX



OPEN CEILING REMOTE POWER BOX



**CONVERTER J-BOX** 



**RPS J-BOX** 



LOW VOLTAGE CABLE



**TERMINATOR** 

# **REMOTE POWER SYSTEM - MUD-IN DRYWALL**





























SEE **PAGE 7** FOR FIELD CUTTABLE STEM INSTRUCTIONS (OPTIONAL) PRIOR TO CANOPY ANDSTEM INSTALLATION

















# **REMOTE POWER SYSTEM - OPEN CEILING**











































## **DRIVER SERVICE**







## TRANSITIONAL CEILING



















## FIELD CUTTABLE STEM (OPTIONAL)























# **ACOUSTIC SHADE AND LED MODULE**