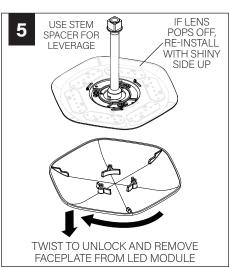

2" Shade



27" Shade

#### **LIGHT ENGINE**



NUT



LOCK NUT



#### SHIPPED INSTALLED





#273 SET SCREWS

#### **SHIPPED IN PARTS BAG**



#### STEM MOUNT



#### **REMOTE POWER SYSTEM**



MUD-IN CHASIS



MUD-IN REMOTE POWER BOX



OPEN CEILING REMOTE POWER BOX



**CONVERTER J-BOX** 



**RPS J-BOX** 



LOW VOLTAGE CABLE



**TERMINATOR** 

# **REMOTE POWER SYSTEM - MUD-IN DRYWALL**





























SEE **PAGE 7** FOR FIELD CUTTABLE STEM INSTRUCTIONS (OPTIONAL) PRIOR TO CANOPY ANDSTEM INSTALLATION

















# **REMOTE POWER SYSTEM - OPEN CEILING**











































## **DRIVER SERVICE**







## TRANSITIONAL CEILING



















## FIELD CUTTABLE STEM (OPTIONAL)























# **ACOUSTIC SHADE AND LED MODULE**