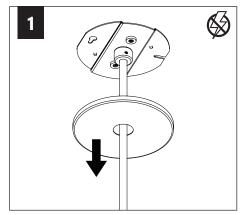

# **REMOTE POWER SYSTEM - MUD-IN DRYWALL**

SEE **PAGE 7** FOR FIELD CUTTABLE STEM INSTRUCTIONS (OPTIONAL) PRIOR TO CANOPY ANDSTEM INSTALLATION