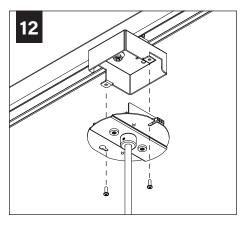

# **REMOTE POWER SYSTEM - MUD-IN DRYWALL**

SEE **PAGE 7** FOR FIELD CUTTABLE STEM INSTRUCTIONS (OPTIONAL) PRIOR TO CANOPY ANDSTEM INSTALLATION

# **REMOTE POWER SYSTEM - OPEN CEILING**