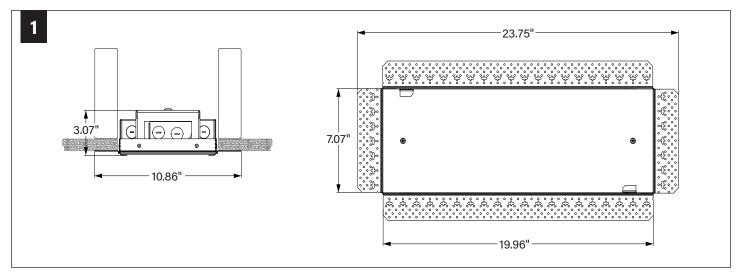

**POWER OFF** 



**POWER ON** 

#### **HANDLING & CLEANING**



Always handle with clean white gloves (provided).



Use can of compressed air to remove dust and debris from shade and dust cover.



Use lint roller to gently lift any remaining debris from shade.



Lighty wipe dust cover with damp cloth. Do not leave excess moisture on surface.

#### **COMPONENT KEY**

#### **ACOUSTIC SHADES**



42" Shade



27" Shade

#### **LIGHT ENGINE**



NUT



LOCK NUT



#### SHIPPED INSTALLED





#273 SET SCREWS

#### **SHIPPED IN PARTS BAG**



#### STEM MOUNT



#### **REMOTE POWER SYSTEM**



MUD-IN CHASIS



MUD-IN REMOTE POWER BOX



OPEN CEILING REMOTE POWER BOX



**CONVERTER J-BOX** 



**RPS J-BOX** 



LOW VOLTAGE CABLE



**TERMINATOR** 

# **REMOTE POWER SYSTEM - MUD-IN DRYWALL**





























SEE **PAGE 7** FOR FIELD CUTTABLE STEM INSTRUCTIONS (OPTIONAL) PRIOR TO CANOPY ANDSTEM INSTALLATION

















# **REMOTE POWER SYSTEM - OPEN CEILING**











































## **DRIVER SERVICE**







## TRANSITIONAL CEILING



















## FIELD CUTTABLE STEM (OPTIONAL)























# **ACOUSTIC SHADE AND LED MODULE**