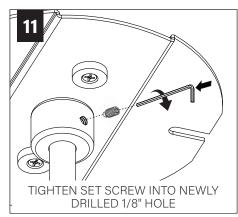

*COMPONENT KEY**

#### **ACOUSTIC SHADES**



42" Shade



27" Shade

#### **LIGHT ENGINE**



NUT



LOCK NUT



#### SHIPPED INSTALLED





#273 SET SCREWS

#### **SHIPPED IN PARTS BAG**



#### STEM MOUNT



#### **REMOTE POWER SYSTEM**



MUD-IN CHASIS



MUD-IN REMOTE POWER BOX



OPEN CEILING REMOTE POWER BOX



**CONVERTER J-BOX** 



**RPS J-BOX** 



LOW VOLTAGE CABLE



**TERMINATOR** 

# **REMOTE POWER SYSTEM - MUD-IN DRYWALL**





























SEE **PAGE 7** FOR FIELD CUTTABLE STEM INSTRUCTIONS (OPTIONAL) PRIOR TO CANOPY ANDSTEM INSTALLATION

















# **REMOTE POWER SYSTEM - OPEN CEILING**











































## **DRIVER SERVICE**







## TRANSITIONAL CEILING



















## FIELD CUTTABLE STEM (OPTIONAL)























# **ACOUSTIC SHADE AND LED MODULE**