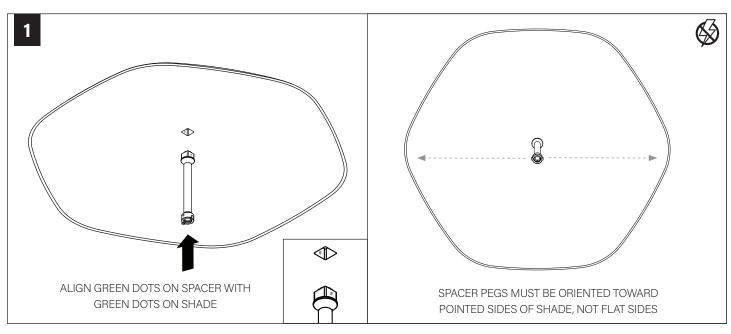

S**



42" Shade



27" Shade

#### **LIGHT ENGINE**



NUT



LOCK NUT



#### SHIPPED INSTALLED





#273 SET SCREWS

#### **SHIPPED IN PARTS BAG**



#### STEM MOUNT



#### **REMOTE POWER SYSTEM**



MUD-IN CHASIS



MUD-IN REMOTE POWER BOX



OPEN CEILING REMOTE POWER BOX



**CONVERTER J-BOX** 



**RPS J-BOX** 



LOW VOLTAGE CABLE



**TERMINATOR** 

# **REMOTE POWER SYSTEM - MUD-IN DRYWALL**





























SEE **PAGE 7** FOR FIELD CUTTABLE STEM INSTRUCTIONS (OPTIONAL) PRIOR TO CANOPY ANDSTEM INSTALLATION

















# **REMOTE POWER SYSTEM - OPEN CEILING**











































## **DRIVER SERVICE**







## TRANSITIONAL CEILING



















## FIELD CUTTABLE STEM (OPTIONAL)























# **ACOUSTIC SHADE AND LED MODULE**