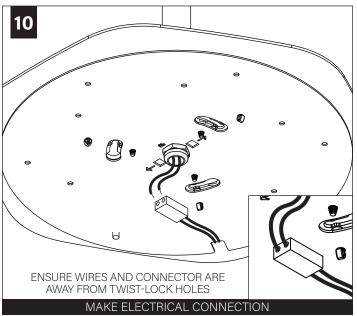

27" Shade

#### **LIGHT ENGINE**



NUT



LOCK NUT



#### SHIPPED INSTALLED





#273 SET SCREWS

#### **SHIPPED IN PARTS BAG**



#### STEM MOUNT



#### **REMOTE POWER SYSTEM**



MUD-IN CHASIS



MUD-IN REMOTE POWER BOX



OPEN CEILING REMOTE POWER BOX



**CONVERTER J-BOX** 



**RPS J-BOX** 



LOW VOLTAGE CABLE



**TERMINATOR** 

# **REMOTE POWER SYSTEM - MUD-IN DRYWALL**





























SEE **PAGE 7** FOR FIELD CUTTABLE STEM INSTRUCTIONS (OPTIONAL) PRIOR TO CANOPY ANDSTEM INSTALLATION

















# **REMOTE POWER SYSTEM - OPEN CEILING**











































## **DRIVER SERVICE**







## TRANSITIONAL CEILING



















## FIELD CUTTABLE STEM (OPTIONAL)























# **ACOUSTIC SHADE AND LED MODULE**