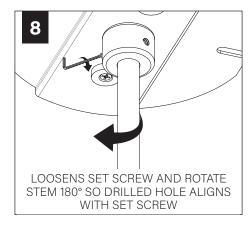

#### **COMPONENT KEY**

#### **ACOUSTIC SHADES**



42" Shade



27" Shade

#### **LIGHT ENGINE**



NUT



LOCK NUT



#### SHIPPED INSTALLED





#273 SET SCREWS

#### **SHIPPED IN PARTS BAG**



#### STEM MOUNT



#### **REMOTE POWER SYSTEM**



MUD-IN CHASIS



MUD-IN REMOTE POWER BOX



OPEN CEILING REMOTE POWER BOX



**CONVERTER J-BOX** 



**RPS J-BOX** 



LOW VOLTAGE CABLE



**TERMINATOR** 

# **REMOTE POWER SYSTEM - MUD-IN DRYWALL**





























SEE **PAGE 7** FOR FIELD CUTTABLE STEM INSTRUCTIONS (OPTIONAL) PRIOR TO CANOPY ANDSTEM INSTALLATION

















# **REMOTE POWER SYSTEM - OPEN CEILING**











































## **DRIVER SERVICE**







## TRANSITIONAL CEILING



















## FIELD CUTTABLE STEM (OPTIONAL)























# **ACOUSTIC SHADE AND LED MODULE**