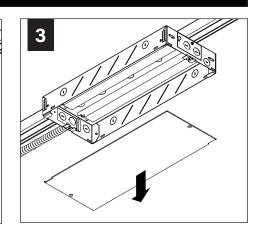

m shade.



Lighty wipe dust cover with damp cloth. Do not leave excess moisture on surface.

#### **COMPONENT KEY**

#### **ACOUSTIC SHADES**



42" Shade



27" Shade

#### **LIGHT ENGINE**



NUT



LOCK NUT



#### SHIPPED INSTALLED





#273 SET SCREWS

#### **SHIPPED IN PARTS BAG**



#### STEM MOUNT



#### **REMOTE POWER SYSTEM**



MUD-IN CHASIS



MUD-IN REMOTE POWER BOX



OPEN CEILING REMOTE POWER BOX



**CONVERTER J-BOX** 



**RPS J-BOX** 



LOW VOLTAGE CABLE



**TERMINATOR** 

# **REMOTE POWER SYSTEM - MUD-IN DRYWALL**





























SEE **PAGE 7** FOR FIELD CUTTABLE STEM INSTRUCTIONS (OPTIONAL) PRIOR TO CANOPY ANDSTEM INSTALLATION

















# **REMOTE POWER SYSTEM - OPEN CEILING**











































## **DRIVER SERVICE**







## TRANSITIONAL CEILING



















## FIELD CUTTABLE STEM (OPTIONAL)























# **ACOUSTIC SHADE AND LED MODULE**