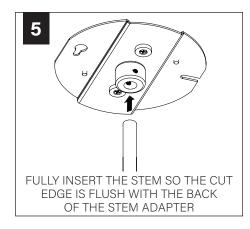

ace.

#### **COMPONENT KEY**

#### **ACOUSTIC SHADES**



42" Shade



27" Shade

#### **LIGHT ENGINE**



NUT



LOCK NUT



#### SHIPPED INSTALLED





#273 SET SCREWS

#### **SHIPPED IN PARTS BAG**



#### STEM MOUNT



#### **REMOTE POWER SYSTEM**



MUD-IN CHASIS



MUD-IN REMOTE POWER BOX



OPEN CEILING REMOTE POWER BOX



**CONVERTER J-BOX** 



**RPS J-BOX** 



LOW VOLTAGE CABLE



**TERMINATOR** 

# **REMOTE POWER SYSTEM - MUD-IN DRYWALL**





























SEE **PAGE 7** FOR FIELD CUTTABLE STEM INSTRUCTIONS (OPTIONAL) PRIOR TO CANOPY ANDSTEM INSTALLATION

















# **REMOTE POWER SYSTEM - OPEN CEILING**











































## **DRIVER SERVICE**







## TRANSITIONAL CEILING



















## FIELD CUTTABLE STEM (OPTIONAL)























# **ACOUSTIC SHADE AND LED MODULE**