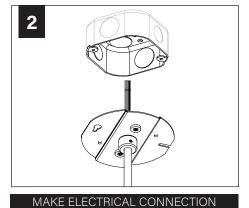

# **REMOTE POWER SYSTEM - MUD-IN DRYWALL**

SEE **PAGE 7** FOR FIELD CUTTABLE STEM INSTRUCTIONS (OPTIONAL) PRIOR TO CANOPY ANDSTEM INSTALLATION