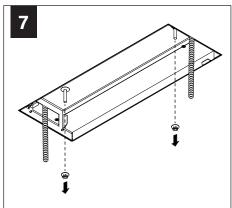

# **REMOTE POWER SYSTEM - MUD-IN DRYWALL**

SEE **PAGE 7** FOR FIELD CUTTABLE STEM INSTRUCTIONS (OPTIONAL) PRIOR TO CANOPY ANDSTEM INSTALLATION