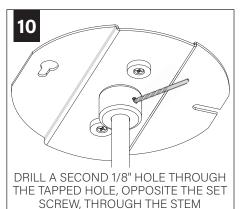

**COMPONENT KEY**

#### **ACOUSTIC SHADES**



42" Shade



27" Shade

#### **LIGHT ENGINE**



NUT



LOCK NUT



#### SHIPPED INSTALLED





#273 SET SCREWS

#### **SHIPPED IN PARTS BAG**



#### STEM MOUNT



#### **REMOTE POWER SYSTEM**



MUD-IN CHASIS



MUD-IN REMOTE POWER BOX



OPEN CEILING REMOTE POWER BOX



**CONVERTER J-BOX** 



**RPS J-BOX** 



LOW VOLTAGE CABLE



**TERMINATOR** 

# **REMOTE POWER SYSTEM - MUD-IN DRYWALL**





























SEE **PAGE 7** FOR FIELD CUTTABLE STEM INSTRUCTIONS (OPTIONAL) PRIOR TO CANOPY ANDSTEM INSTALLATION

















# **REMOTE POWER SYSTEM - OPEN CEILING**











































## **DRIVER SERVICE**







## TRANSITIONAL CEILING



















## FIELD CUTTABLE STEM (OPTIONAL)























# **ACOUSTIC SHADE AND LED MODULE**