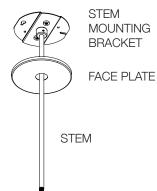

this drawing is the sole property of Focal Point, LLC. Any reproduction in part or whole without the written permission of Focal Point, LLC is prohibited.

## **INSTRUCTION KEY**



**ATTENTION** 



**SEE ADDITIONAL INSTRUCTIONS** 



**POWER OFF** 



**POWER ON** 

#### **HANDLING & CLEANING**



Always handle with clean white gloves (provided).



Use can of compressed air to remove dust and debris from shade and dust cover.



Use lint roller to gently lift any remaining debris from shade.



Lighty wipe dust cover with damp cloth. Do not leave excess moisture on surface.

#### **COMPONENT KEY**

#### **ACOUSTIC SHADES**



42" Shade



27" Shade

#### **LIGHT ENGINE**



NUT



LOCK NUT



#### SHIPPED INSTALLED





#273 SET SCREWS

#### **SHIPPED IN PARTS BAG**



#### STEM MOUNT



#### **REMOTE POWER SYSTEM**



MUD-IN CHASIS



MUD-IN REMOTE POWER BOX



OPEN CEILING REMOTE POWER BOX



**CONVERTER J-BOX** 



**RPS J-BOX** 



LOW VOLTAGE CABLE



**TERMINATOR** 

# **REMOTE POWER SYSTEM - MUD-IN DRYWALL**





























SEE **PAGE 7** FOR FIELD CUTTABLE STEM INSTRUCTIONS (OPTIONAL) PRIOR TO CANOPY ANDSTEM INSTALLATION

















# **REMOTE POWER SYSTEM - OPEN CEILING**











































## **DRIVER SERVICE**







## TRANSITIONAL CEILING



















## FIELD CUTTABLE STEM (OPTIONAL)























# **ACOUSTIC SHADE AND LED MODULE**