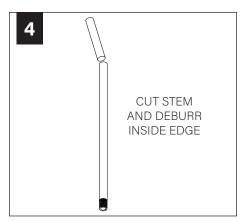

rface.

#### **COMPONENT KEY**

#### **ACOUSTIC SHADES**



42" Shade



27" Shade

#### **LIGHT ENGINE**



NUT



LOCK NUT



#### SHIPPED INSTALLED





#273 SET SCREWS

#### **SHIPPED IN PARTS BAG**



#### STEM MOUNT



#### **REMOTE POWER SYSTEM**



MUD-IN CHASIS



MUD-IN REMOTE POWER BOX



OPEN CEILING REMOTE POWER BOX



**CONVERTER J-BOX** 



**RPS J-BOX** 



LOW VOLTAGE CABLE



**TERMINATOR** 

# **REMOTE POWER SYSTEM - MUD-IN DRYWALL**





























SEE **PAGE 7** FOR FIELD CUTTABLE STEM INSTRUCTIONS (OPTIONAL) PRIOR TO CANOPY ANDSTEM INSTALLATION

















# **REMOTE POWER SYSTEM - OPEN CEILING**











































## **DRIVER SERVICE**







## TRANSITIONAL CEILING



















## FIELD CUTTABLE STEM (OPTIONAL)























# **ACOUSTIC SHADE AND LED MODULE**