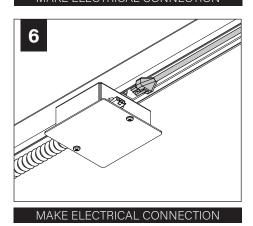

amp cloth. Do not leave excess moisture on surface.

#### **COMPONENT KEY**

#### **ACOUSTIC SHADES**



42" Shade



27" Shade

#### **LIGHT ENGINE**



NUT



LOCK NUT



#### SHIPPED INSTALLED





#273 SET SCREWS

#### **SHIPPED IN PARTS BAG**



#### STEM MOUNT



#### **REMOTE POWER SYSTEM**



MUD-IN CHASIS



MUD-IN REMOTE POWER BOX



OPEN CEILING REMOTE POWER BOX



**CONVERTER J-BOX** 



**RPS J-BOX** 



LOW VOLTAGE CABLE



**TERMINATOR** 

# **REMOTE POWER SYSTEM - MUD-IN DRYWALL**





























SEE **PAGE 7** FOR FIELD CUTTABLE STEM INSTRUCTIONS (OPTIONAL) PRIOR TO CANOPY ANDSTEM INSTALLATION

















# **REMOTE POWER SYSTEM - OPEN CEILING**











































## **DRIVER SERVICE**







## TRANSITIONAL CEILING



















## FIELD CUTTABLE STEM (OPTIONAL)























# **ACOUSTIC SHADE AND LED MODULE**