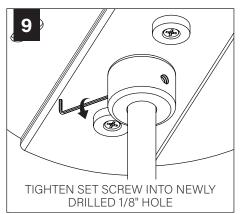

## **COMPONENT KEY**

#### **ACOUSTIC SHADES**



42" Shade



27" Shade

#### **LIGHT ENGINE**



NUT



LOCK NUT



#### SHIPPED INSTALLED





#273 SET SCREWS

#### **SHIPPED IN PARTS BAG**



#### STEM MOUNT



#### **REMOTE POWER SYSTEM**



MUD-IN CHASIS



MUD-IN REMOTE POWER BOX



OPEN CEILING REMOTE POWER BOX



**CONVERTER J-BOX** 



**RPS J-BOX** 



LOW VOLTAGE CABLE



**TERMINATOR** 

# **REMOTE POWER SYSTEM - MUD-IN DRYWALL**





























SEE **PAGE 7** FOR FIELD CUTTABLE STEM INSTRUCTIONS (OPTIONAL) PRIOR TO CANOPY ANDSTEM INSTALLATION

















# **REMOTE POWER SYSTEM - OPEN CEILING**











































## **DRIVER SERVICE**







## TRANSITIONAL CEILING



















## FIELD CUTTABLE STEM (OPTIONAL)























# **ACOUSTIC SHADE AND LED MODULE**