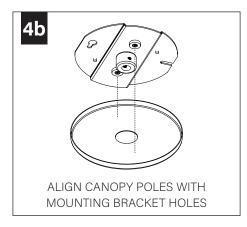

# **REMOTE POWER SYSTEM - MUD-IN DRYWALL**

SEE **PAGE 7** FOR FIELD CUTTABLE STEM INSTRUCTIONS (OPTIONAL) PRIOR TO CANOPY ANDSTEM INSTALLATION