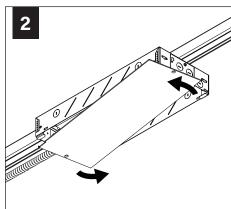

rom shade.



Lighty wipe dust cover with damp cloth. Do not leave excess moisture on surface.

#### **COMPONENT KEY**

#### **ACOUSTIC SHADES**



42" Shade



27" Shade

#### **LIGHT ENGINE**



NUT



LOCK NUT



#### SHIPPED INSTALLED





#273 SET SCREWS

#### **SHIPPED IN PARTS BAG**



#### STEM MOUNT



#### **REMOTE POWER SYSTEM**



MUD-IN CHASIS



MUD-IN REMOTE POWER BOX



OPEN CEILING REMOTE POWER BOX



**CONVERTER J-BOX** 



**RPS J-BOX** 



LOW VOLTAGE CABLE



**TERMINATOR** 

# **REMOTE POWER SYSTEM - MUD-IN DRYWALL**





























SEE **PAGE 7** FOR FIELD CUTTABLE STEM INSTRUCTIONS (OPTIONAL) PRIOR TO CANOPY ANDSTEM INSTALLATION

















# **REMOTE POWER SYSTEM - OPEN CEILING**











































## **DRIVER SERVICE**







## TRANSITIONAL CEILING



















## FIELD CUTTABLE STEM (OPTIONAL)























# **ACOUSTIC SHADE AND LED MODULE**