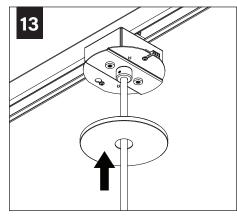

# **REMOTE POWER SYSTEM - MUD-IN DRYWALL**

SEE **PAGE 7** FOR FIELD CUTTABLE STEM INSTRUCTIONS (OPTIONAL) PRIOR TO CANOPY ANDSTEM INSTALLATION

# **REMOTE POWER SYSTEM - OPEN CEILING**