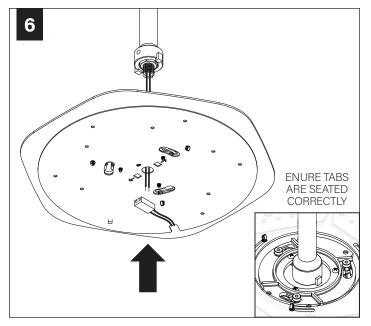

Shade



27" Shade

#### **LIGHT ENGINE**



NUT



LOCK NUT



#### SHIPPED INSTALLED





#273 SET SCREWS

#### **SHIPPED IN PARTS BAG**



#### STEM MOUNT



#### **REMOTE POWER SYSTEM**



MUD-IN CHASIS



MUD-IN REMOTE POWER BOX



OPEN CEILING REMOTE POWER BOX



**CONVERTER J-BOX** 



**RPS J-BOX** 



LOW VOLTAGE CABLE



**TERMINATOR** 

# **REMOTE POWER SYSTEM - MUD-IN DRYWALL**





























SEE **PAGE 7** FOR FIELD CUTTABLE STEM INSTRUCTIONS (OPTIONAL) PRIOR TO CANOPY ANDSTEM INSTALLATION

















# **REMOTE POWER SYSTEM - OPEN CEILING**











































## **DRIVER SERVICE**







## TRANSITIONAL CEILING



















## FIELD CUTTABLE STEM (OPTIONAL)























# **ACOUSTIC SHADE AND LED MODULE**