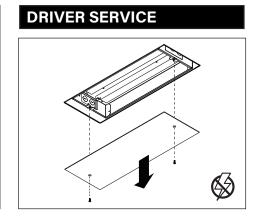

r to remove dust and debris from shade and dust cover.



Use lint roller to gently lift any remaining debris from shade.



Lighty wipe dust cover with damp cloth. Do not leave excess moisture on surface.

#### **COMPONENT KEY**

#### **ACOUSTIC SHADES**



42" Shade



27" Shade

#### **LIGHT ENGINE**



NUT



LOCK NUT



#### SHIPPED INSTALLED





#273 SET SCREWS

#### **SHIPPED IN PARTS BAG**



#### STEM MOUNT



#### **REMOTE POWER SYSTEM**



MUD-IN CHASIS



MUD-IN REMOTE POWER BOX



OPEN CEILING REMOTE POWER BOX



**CONVERTER J-BOX** 



**RPS J-BOX** 



LOW VOLTAGE CABLE



**TERMINATOR** 

# **REMOTE POWER SYSTEM - MUD-IN DRYWALL**





























SEE **PAGE 7** FOR FIELD CUTTABLE STEM INSTRUCTIONS (OPTIONAL) PRIOR TO CANOPY ANDSTEM INSTALLATION

















# **REMOTE POWER SYSTEM - OPEN CEILING**











































## **DRIVER SERVICE**







## TRANSITIONAL CEILING



















## FIELD CUTTABLE STEM (OPTIONAL)























# **ACOUSTIC SHADE AND LED MODULE**