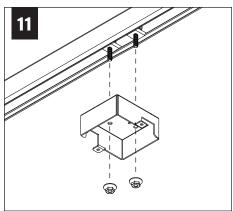

roller to gently lift any remaining debris from shade.



Lighty wipe dust cover with damp cloth. Do not leave excess moisture on surface.

#### **COMPONENT KEY**

#### **ACOUSTIC SHADES**



42" Shade



27" Shade

#### **LIGHT ENGINE**



NUT



LOCK NUT



#### SHIPPED INSTALLED





#273 SET SCREWS

#### **SHIPPED IN PARTS BAG**



#### STEM MOUNT



#### **REMOTE POWER SYSTEM**



MUD-IN CHASIS



MUD-IN REMOTE POWER BOX



OPEN CEILING REMOTE POWER BOX



**CONVERTER J-BOX** 



**RPS J-BOX** 



LOW VOLTAGE CABLE



**TERMINATOR** 

# **REMOTE POWER SYSTEM - MUD-IN DRYWALL**





























SEE **PAGE 7** FOR FIELD CUTTABLE STEM INSTRUCTIONS (OPTIONAL) PRIOR TO CANOPY ANDSTEM INSTALLATION

















# **REMOTE POWER SYSTEM - OPEN CEILING**











































## **DRIVER SERVICE**







## TRANSITIONAL CEILING



















## FIELD CUTTABLE STEM (OPTIONAL)























# **ACOUSTIC SHADE AND LED MODULE**