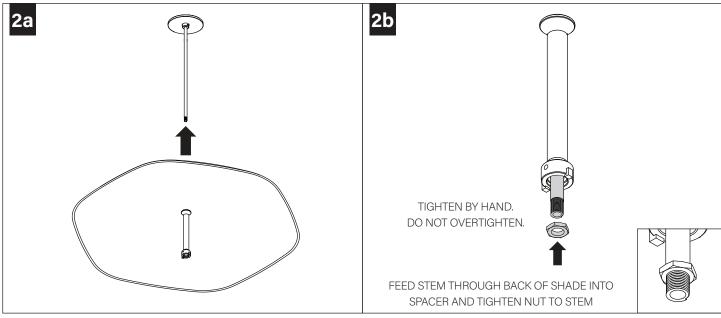

*



42" Shade



27" Shade

#### **LIGHT ENGINE**



NUT



LOCK NUT



#### SHIPPED INSTALLED





#273 SET SCREWS

#### **SHIPPED IN PARTS BAG**



#### STEM MOUNT



#### **REMOTE POWER SYSTEM**



MUD-IN CHASIS



MUD-IN REMOTE POWER BOX



OPEN CEILING REMOTE POWER BOX



**CONVERTER J-BOX** 



**RPS J-BOX** 



LOW VOLTAGE CABLE



**TERMINATOR** 

# **REMOTE POWER SYSTEM - MUD-IN DRYWALL**





























SEE **PAGE 7** FOR FIELD CUTTABLE STEM INSTRUCTIONS (OPTIONAL) PRIOR TO CANOPY ANDSTEM INSTALLATION

















# **REMOTE POWER SYSTEM - OPEN CEILING**











































## **DRIVER SERVICE**







## TRANSITIONAL CEILING



















## FIELD CUTTABLE STEM (OPTIONAL)























# **ACOUSTIC SHADE AND LED MODULE**