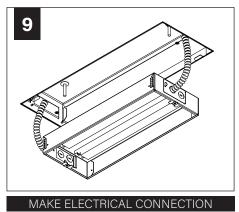

**POWER ON** 

#### **HANDLING & CLEANING**



Always handle with clean white gloves (provided).



Use can of compressed air to remove dust and debris from shade and dust cover.



Use lint roller to gently lift any remaining debris from shade.



Lighty wipe dust cover with damp cloth. Do not leave excess moisture on surface.

#### **COMPONENT KEY**

#### **ACOUSTIC SHADES**



42" Shade



27" Shade

#### **LIGHT ENGINE**



NUT



LOCK NUT



#### SHIPPED INSTALLED





#273 SET SCREWS

#### **SHIPPED IN PARTS BAG**



#### STEM MOUNT



#### **REMOTE POWER SYSTEM**



MUD-IN CHASIS



MUD-IN REMOTE POWER BOX



OPEN CEILING REMOTE POWER BOX



**CONVERTER J-BOX** 



**RPS J-BOX** 



LOW VOLTAGE CABLE



**TERMINATOR** 

# **REMOTE POWER SYSTEM - MUD-IN DRYWALL**





























SEE **PAGE 7** FOR FIELD CUTTABLE STEM INSTRUCTIONS (OPTIONAL) PRIOR TO CANOPY ANDSTEM INSTALLATION

















# **REMOTE POWER SYSTEM - OPEN CEILING**











































## **DRIVER SERVICE**







## TRANSITIONAL CEILING



















## FIELD CUTTABLE STEM (OPTIONAL)























# **ACOUSTIC SHADE AND LED MODULE**