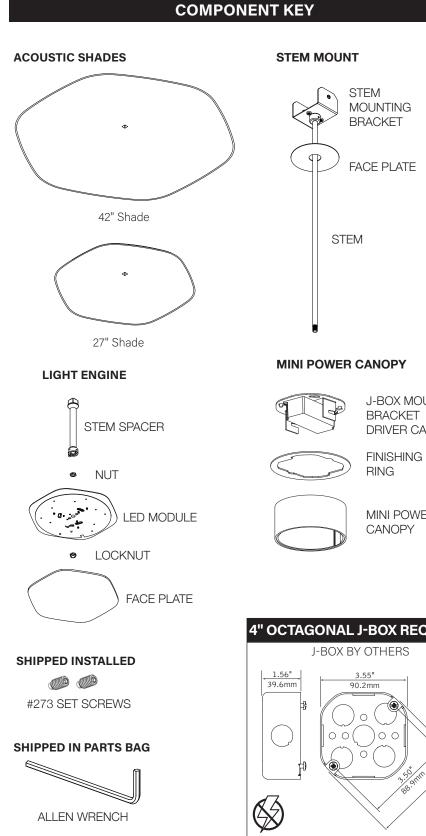

J-BOX MOUNTING BRACKET / DRIVER CARRIAGE

## MINI POWER

## FIELD CUTTABLE STEM (OPTIONAL)

## MINI POWER CANOPY INSTALLATION

## ACOUSTIC SHADE AND LED MODULE