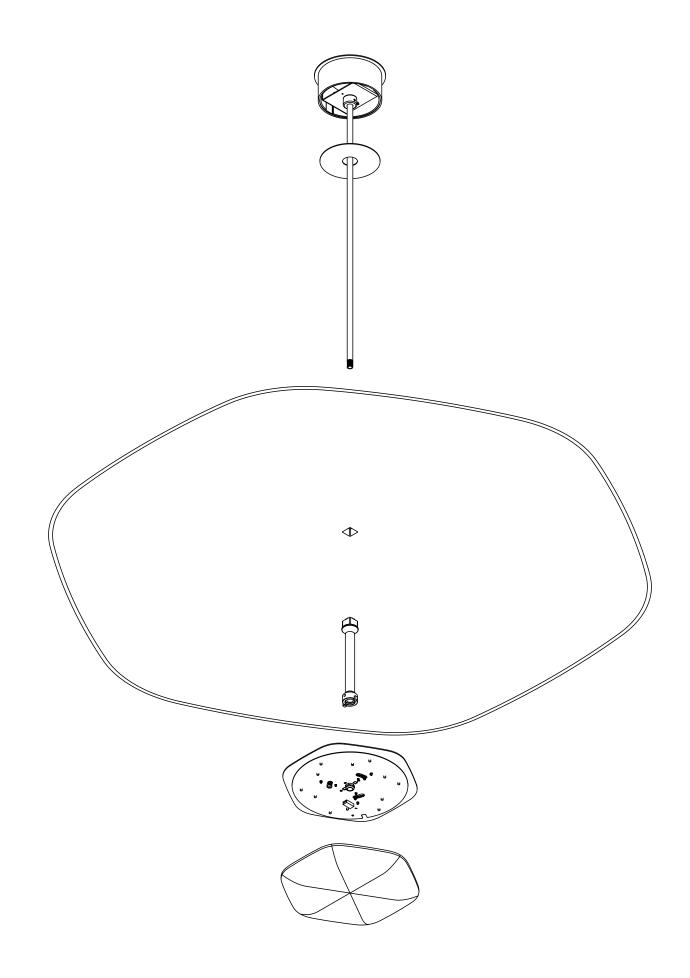

llation or servicing.
- Contractor is responsible for adequately reinforcing walls and/or ceilings to support fixture weight.
- Focal Point, LLC accepts no responsibility for inadequately reinforced walls and/or ceilings.
- The information contained in this drawing is the sole property of Focal Point, LLC. Any reproduction in part or whole without the written permission of Focal Point, LLC is prohibited.

### **INSTRUCTION KEY**



**SEE ADDITIONAL** 

**INSTRUCTIONS** 

**POWER OFF** 



**POWER ON** 

## **HANDLING & CLEANING**



Always handle with clean white gloves (provided).

Use can of compressed air to remove dust and debris from shade and dust cover.



Use lint roller to gently lift any remaining debris from shade.





J-BOX MOUNTING BRACKET / DRIVER CARRIAGE

## MINI POWER





## FIELD CUTTABLE STEM (OPTIONAL)



## MINI POWER CANOPY INSTALLATION





### **DRIVER SERVICE**



## ACOUSTIC SHADE AND LED MODULE