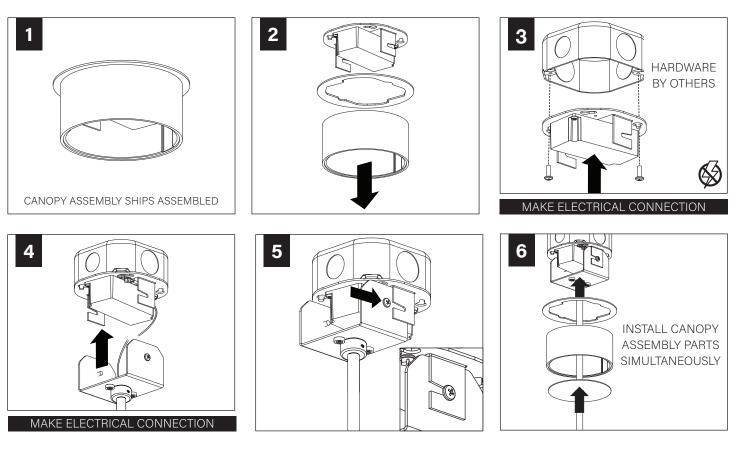

ng walls and/or ceilings to support fixture weight.
- Focal Point, LLC accepts no responsibility for inadequately reinforced walls and/or ceilings.
- The information contained in this drawing is the sole property of Focal Point, LLC. Any reproduction in part or whole without the written permission of Focal Point, LLC is prohibited.

### **INSTRUCTION KEY**



**SEE ADDITIONAL** 

**INSTRUCTIONS** 

**POWER OFF** 



**POWER ON** 

## **HANDLING & CLEANING**



Always handle with clean white gloves (provided).

Use can of compressed air to remove dust and debris from shade and dust cover.



Use lint roller to gently lift any remaining debris from shade.





J-BOX MOUNTING BRACKET / DRIVER CARRIAGE

## MINI POWER





## FIELD CUTTABLE STEM (OPTIONAL)



## MINI POWER CANOPY INSTALLATION





### **DRIVER SERVICE**



## ACOUSTIC SHADE AND LED MODULE