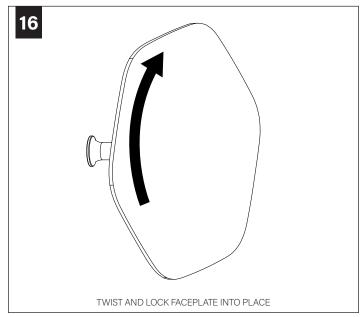

**POWER OFF** 



**POWER ON** 

## **HANDLING & CLEANING**



Always handle with clean white gloves (provided).



Use can of compressed air to remove dust and debris from shade and dust cover.



Use lint roller to gently lift any remaining debris from shade.



Lightly wipe dust cover with damp cloth. Do not leave excess moisture on surface.

### **COMPONENT KEY**

#### **ACOUSTIC SHADES**



27" Shade



42" Shade



J-box Mounting Bracket



Shade Mounting Bracket





Shade Mounting Bracket Screws (PN 72023)

#### **LIGHT ENGINE**

ON NUT & WASHER







NUT



## REMOTE POWER BOX



MUD-IN CHASIS



MUD-IN REMOTE POWER BOX

## J-BOX









## **REMOTE POWER BOX - MUD-IN DRYWALL**



























## **ACOUSTIC SHADE AND LED MODULE**