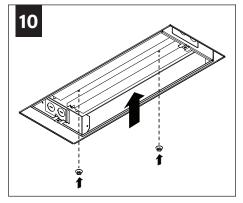

bited.

## **INSTRUCTION KEY**



**ATTENTION** 



SEE ADDITIONAL INSTRUCTIONS



**POWER OFF** 



**POWER ON** 

## **HANDLING & CLEANING**



Always handle with clean white gloves (provided).



Use can of compressed air to remove dust and debris from shade and dust cover.



Use lint roller to gently lift any remaining debris from shade.



Lightly wipe dust cover with damp cloth. Do not leave excess moisture on surface.

### **COMPONENT KEY**

#### **ACOUSTIC SHADES**



27" Shade



42" Shade



J-box Mounting Bracket



Shade Mounting Bracket





Shade Mounting Bracket Screws (PN 72023)

#### **LIGHT ENGINE**

ON NUT & WASHER







NUT



## REMOTE POWER BOX



MUD-IN CHASIS



MUD-IN REMOTE POWER BOX

## J-BOX









## **REMOTE POWER BOX - MUD-IN DRYWALL**



























## **ACOUSTIC SHADE AND LED MODULE**