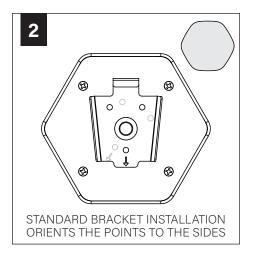

### **COMPONENT KEY**

#### **ACOUSTIC SHADES**

27" Shade

42" Shade

J-box Mounting Bracket

Shade Mounting Bracket

Shade Mounting Bracket Screws (PN 72023)