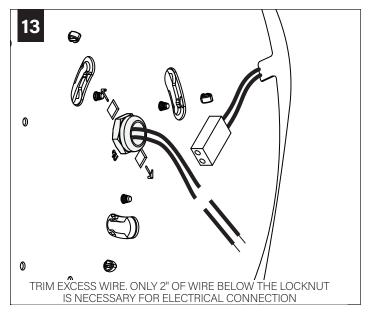

TIONS



**POWER OFF** 



**POWER ON** 

## **HANDLING & CLEANING**



Always handle with clean white gloves (provided).



Use can of compressed air to remove dust and debris from shade and dust cover.



Use lint roller to gently lift any remaining debris from shade.



Lightly wipe dust cover with damp cloth. Do not leave excess moisture on surface.

### **COMPONENT KEY**

#### **ACOUSTIC SHADES**



27" Shade



42" Shade



J-box Mounting Bracket



Shade Mounting Bracket





Shade Mounting Bracket Screws (PN 72023)

#### **LIGHT ENGINE**

ON NUT & WASHER







NUT



## REMOTE POWER BOX



MUD-IN CHASIS



MUD-IN REMOTE POWER BOX

## J-BOX









## **REMOTE POWER BOX - MUD-IN DRYWALL**



























## **ACOUSTIC SHADE AND LED MODULE**