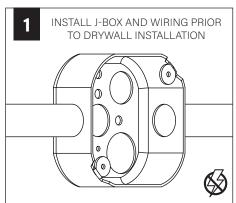

whole without the written permission of Focal Point, LLC is prohibited.

## **INSTRUCTION KEY**



**ATTENTION** 



SEE ADDITIONAL INSTRUCTIONS



**POWER OFF** 



**POWER ON** 

## **HANDLING & CLEANING**



Always handle with clean white gloves (provided).



Use can of compressed air to remove dust and debris from shade and dust cover.



Use lint roller to gently lift any remaining debris from shade.



Lightly wipe dust cover with damp cloth. Do not leave excess moisture on surface.

### **COMPONENT KEY**

#### **ACOUSTIC SHADES**



27" Shade



42" Shade



J-box Mounting Bracket



Shade Mounting Bracket





Shade Mounting Bracket Screws (PN 72023)

#### **LIGHT ENGINE**

ON NUT & WASHER







NUT



## REMOTE POWER BOX



MUD-IN CHASIS



MUD-IN REMOTE POWER BOX

## J-BOX









## **REMOTE POWER BOX - MUD-IN DRYWALL**



























## **ACOUSTIC SHADE AND LED MODULE**