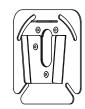

### **COMPONENT KEY**

#### **ACOUSTIC SHADES**

27" Shade

42" Shade

J-box Mounting Bracket

Shade Mounting Bracket

Shade Mounting Bracket Screws (PN 72023)