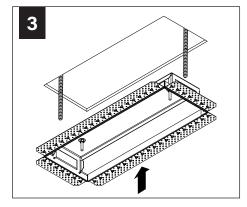

, LLC is prohibited.

## **INSTRUCTION KEY**



**ATTENTION** 



SEE ADDITIONAL INSTRUCTIONS



**POWER OFF** 



**POWER ON** 

## **HANDLING & CLEANING**



Always handle with clean white gloves (provided).



Use can of compressed air to remove dust and debris from shade and dust cover.



Use lint roller to gently lift any remaining debris from shade.



Lightly wipe dust cover with damp cloth. Do not leave excess moisture on surface.

### **COMPONENT KEY**

#### **ACOUSTIC SHADES**



27" Shade



42" Shade



J-box Mounting Bracket



Shade Mounting Bracket





Shade Mounting Bracket Screws (PN 72023)

#### **LIGHT ENGINE**

ON NUT & WASHER







NUT



## REMOTE POWER BOX



MUD-IN CHASIS



MUD-IN REMOTE POWER BOX

## J-BOX









## **REMOTE POWER BOX - MUD-IN DRYWALL**



























## **ACOUSTIC SHADE AND LED MODULE**