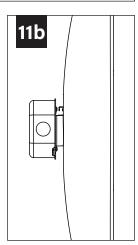

TRUCTIONS



**POWER OFF** 



**POWER ON** 

## **HANDLING & CLEANING**



Always handle with clean white gloves (provided).



Use can of compressed air to remove dust and debris from shade and dust cover.



Use lint roller to gently lift any remaining debris from shade.



Lightly wipe dust cover with damp cloth. Do not leave excess moisture on surface.

### **COMPONENT KEY**

#### **ACOUSTIC SHADES**



27" Shade



42" Shade



J-box Mounting Bracket



Shade Mounting Bracket





Shade Mounting Bracket Screws (PN 72023)

#### **LIGHT ENGINE**

ON NUT & WASHER







NUT



## REMOTE POWER BOX



MUD-IN CHASIS



MUD-IN REMOTE POWER BOX

## J-BOX









## **REMOTE POWER BOX - MUD-IN DRYWALL**



























## **ACOUSTIC SHADE AND LED MODULE**