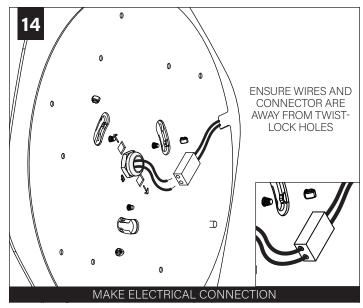

ONS



**POWER OFF** 



**POWER ON** 

## **HANDLING & CLEANING**



Always handle with clean white gloves (provided).



Use can of compressed air to remove dust and debris from shade and dust cover.



Use lint roller to gently lift any remaining debris from shade.



Lightly wipe dust cover with damp cloth. Do not leave excess moisture on surface.

### **COMPONENT KEY**

#### **ACOUSTIC SHADES**



27" Shade



42" Shade



J-box Mounting Bracket



Shade Mounting Bracket





Shade Mounting Bracket Screws (PN 72023)

#### **LIGHT ENGINE**

ON NUT & WASHER







NUT



## REMOTE POWER BOX



MUD-IN CHASIS



MUD-IN REMOTE POWER BOX

## J-BOX









## **REMOTE POWER BOX - MUD-IN DRYWALL**



























## **ACOUSTIC SHADE AND LED MODULE**