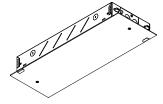

Point, LLC. Any reproduction in part or whole without the written permission of Focal Point, LLC is prohibited.

## **INSTRUCTION KEY**



**ATTENTION** 



SEE ADDITIONAL INSTRUCTIONS



**POWER OFF** 



**POWER ON** 

## **HANDLING & CLEANING**



Always handle with clean white gloves (provided).



Use can of compressed air to remove dust and debris from shade and dust cover.



Use lint roller to gently lift any remaining debris from shade.



Lightly wipe dust cover with damp cloth. Do not leave excess moisture on surface.

### **COMPONENT KEY**

#### **ACOUSTIC SHADES**



27" Shade



42" Shade



J-box Mounting Bracket



Shade Mounting Bracket





Shade Mounting Bracket Screws (PN 72023)

#### **LIGHT ENGINE**

ON NUT & WASHER







NUT



## REMOTE POWER BOX



MUD-IN CHASIS



MUD-IN REMOTE POWER BOX

## J-BOX









## **REMOTE POWER BOX - MUD-IN DRYWALL**



























## **ACOUSTIC SHADE AND LED MODULE**