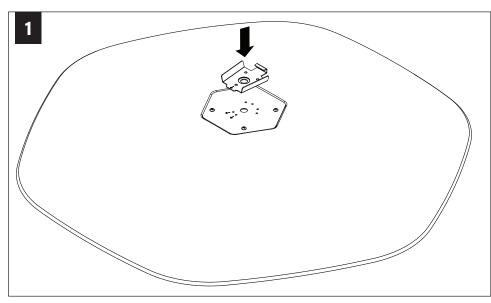

### **COMPONENT KEY**

#### **ACOUSTIC SHADES**

27" Shade

42" Shade

J-box Mounting Bracket

Shade Mounting Bracket

Shade Mounting Bracket Screws (PN 72023)