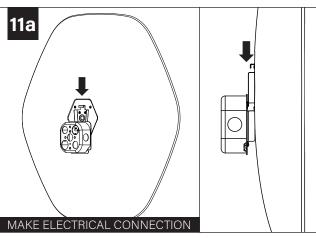

NSTRUCTIONS



**POWER OFF** 



**POWER ON** 

## **HANDLING & CLEANING**



Always handle with clean white gloves (provided).



Use can of compressed air to remove dust and debris from shade and dust cover.



Use lint roller to gently lift any remaining debris from shade.



Lightly wipe dust cover with damp cloth. Do not leave excess moisture on surface.

### **COMPONENT KEY**

#### **ACOUSTIC SHADES**



27" Shade



42" Shade



J-box Mounting Bracket



Shade Mounting Bracket





Shade Mounting Bracket Screws (PN 72023)

#### **LIGHT ENGINE**

ON NUT & WASHER







NUT



## REMOTE POWER BOX



MUD-IN CHASIS



MUD-IN REMOTE POWER BOX

## J-BOX









## **REMOTE POWER BOX - MUD-IN DRYWALL**



























## **ACOUSTIC SHADE AND LED MODULE**