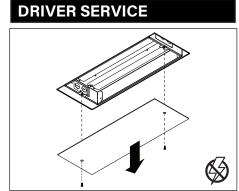

## **INSTRUCTION KEY**



**ATTENTION** 



SEE ADDITIONAL INSTRUCTIONS



**POWER OFF** 



**POWER ON** 

## **HANDLING & CLEANING**



Always handle with clean white gloves (provided).



Use can of compressed air to remove dust and debris from shade and dust cover.



Use lint roller to gently lift any remaining debris from shade.



Lightly wipe dust cover with damp cloth. Do not leave excess moisture on surface.

### **COMPONENT KEY**

#### **ACOUSTIC SHADES**



27" Shade



42" Shade



J-box Mounting Bracket



Shade Mounting Bracket





Shade Mounting Bracket Screws (PN 72023)

#### **LIGHT ENGINE**

ON NUT & WASHER







NUT



## REMOTE POWER BOX



MUD-IN CHASIS



MUD-IN REMOTE POWER BOX

## J-BOX









## **REMOTE POWER BOX - MUD-IN DRYWALL**



























## **ACOUSTIC SHADE AND LED MODULE**