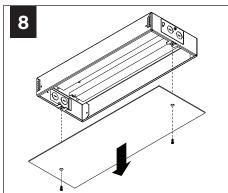

rohibited.

## **INSTRUCTION KEY**



**ATTENTION** 



SEE ADDITIONAL INSTRUCTIONS



**POWER OFF** 



**POWER ON** 

## **HANDLING & CLEANING**



Always handle with clean white gloves (provided).



Use can of compressed air to remove dust and debris from shade and dust cover.



Use lint roller to gently lift any remaining debris from shade.



Lightly wipe dust cover with damp cloth. Do not leave excess moisture on surface.

### **COMPONENT KEY**

#### **ACOUSTIC SHADES**



27" Shade



42" Shade



J-box Mounting Bracket



Shade Mounting Bracket





Shade Mounting Bracket Screws (PN 72023)

#### **LIGHT ENGINE**

ON NUT & WASHER







NUT



## REMOTE POWER BOX



MUD-IN CHASIS



MUD-IN REMOTE POWER BOX

## J-BOX









## **REMOTE POWER BOX - MUD-IN DRYWALL**



























## **ACOUSTIC SHADE AND LED MODULE**