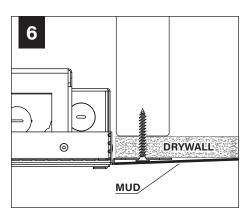

is prohibited.

## **INSTRUCTION KEY**



**ATTENTION** 



SEE ADDITIONAL INSTRUCTIONS



**POWER OFF** 



**POWER ON** 

## **HANDLING & CLEANING**



Always handle with clean white gloves (provided).



Use can of compressed air to remove dust and debris from shade and dust cover.



Use lint roller to gently lift any remaining debris from shade.



Lightly wipe dust cover with damp cloth. Do not leave excess moisture on surface.

### **COMPONENT KEY**

#### **ACOUSTIC SHADES**



27" Shade



42" Shade



J-box Mounting Bracket



Shade Mounting Bracket





Shade Mounting Bracket Screws (PN 72023)

#### **LIGHT ENGINE**

ON NUT & WASHER







NUT



## REMOTE POWER BOX



MUD-IN CHASIS



MUD-IN REMOTE POWER BOX

## J-BOX









## **REMOTE POWER BOX - MUD-IN DRYWALL**



























## **ACOUSTIC SHADE AND LED MODULE**