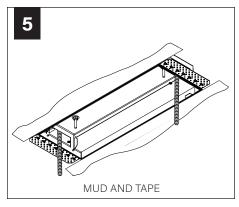

C is prohibited.

## **INSTRUCTION KEY**



**ATTENTION** 



SEE ADDITIONAL INSTRUCTIONS



**POWER OFF** 



**POWER ON** 

## **HANDLING & CLEANING**



Always handle with clean white gloves (provided).



Use can of compressed air to remove dust and debris from shade and dust cover.



Use lint roller to gently lift any remaining debris from shade.



Lightly wipe dust cover with damp cloth. Do not leave excess moisture on surface.

### **COMPONENT KEY**

#### **ACOUSTIC SHADES**



27" Shade



42" Shade



J-box Mounting Bracket



Shade Mounting Bracket





Shade Mounting Bracket Screws (PN 72023)

#### **LIGHT ENGINE**

ON NUT & WASHER







NUT



## REMOTE POWER BOX



MUD-IN CHASIS



MUD-IN REMOTE POWER BOX

## J-BOX









## **REMOTE POWER BOX - MUD-IN DRYWALL**



























## **ACOUSTIC SHADE AND LED MODULE**