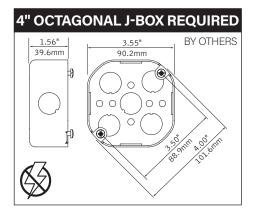

or whole without the written permission of Focal Point, LLC is prohibited.

## **INSTRUCTION KEY**



**ATTENTION** 



SEE ADDITIONAL INSTRUCTIONS



**POWER OFF** 



**POWER ON** 

## **HANDLING & CLEANING**



Always handle with clean white gloves (provided).



Use can of compressed air to remove dust and debris from shade and dust cover.



Use lint roller to gently lift any remaining debris from shade.



Lightly wipe dust cover with damp cloth. Do not leave excess moisture on surface.

### **COMPONENT KEY**

#### **ACOUSTIC SHADES**



27" Shade



42" Shade



J-box Mounting Bracket



Shade Mounting Bracket





Shade Mounting Bracket Screws (PN 72023)

#### **LIGHT ENGINE**

ON NUT & WASHER







NUT



## REMOTE POWER BOX



MUD-IN CHASIS



MUD-IN REMOTE POWER BOX

## J-BOX









## **REMOTE POWER BOX - MUD-IN DRYWALL**



























## **ACOUSTIC SHADE AND LED MODULE**