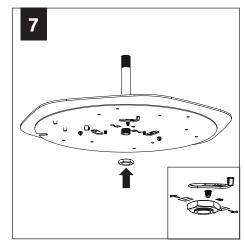

TIONAL INSTRUCTIONS



**POWER OFF** 



**POWER ON** 

## **HANDLING & CLEANING**



Always handle with clean white gloves (provided).



Use can of compressed air to remove dust and debris from shade and dust cover.



Use lint roller to gently lift any remaining debris from shade.



Lightly wipe dust cover with damp cloth. Do not leave excess moisture on surface.

### **COMPONENT KEY**

#### **ACOUSTIC SHADES**



27" Shade



42" Shade



J-box Mounting Bracket



Shade Mounting Bracket





Shade Mounting Bracket Screws (PN 72023)

#### **LIGHT ENGINE**

ON NUT & WASHER







NUT



## REMOTE POWER BOX



MUD-IN CHASIS



MUD-IN REMOTE POWER BOX

## J-BOX









## **REMOTE POWER BOX - MUD-IN DRYWALL**



























## **ACOUSTIC SHADE AND LED MODULE**