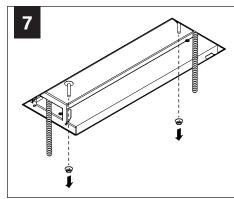

prohibited.

## **INSTRUCTION KEY**



**ATTENTION** 



SEE ADDITIONAL INSTRUCTIONS



**POWER OFF** 



**POWER ON** 

## **HANDLING & CLEANING**



Always handle with clean white gloves (provided).



Use can of compressed air to remove dust and debris from shade and dust cover.



Use lint roller to gently lift any remaining debris from shade.



Lightly wipe dust cover with damp cloth. Do not leave excess moisture on surface.

### **COMPONENT KEY**

#### **ACOUSTIC SHADES**



27" Shade



42" Shade



J-box Mounting Bracket



Shade Mounting Bracket





Shade Mounting Bracket Screws (PN 72023)

#### **LIGHT ENGINE**

ON NUT & WASHER







NUT



## REMOTE POWER BOX



MUD-IN CHASIS



MUD-IN REMOTE POWER BOX

## J-BOX









## **REMOTE POWER BOX - MUD-IN DRYWALL**



























## **ACOUSTIC SHADE AND LED MODULE**