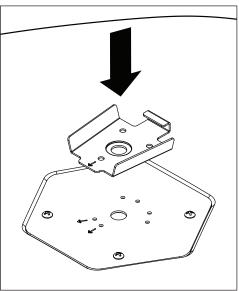

### **COMPONENT KEY**

#### **ACOUSTIC SHADES**

27" Shade

42" Shade

J-box Mounting Bracket

Shade Mounting Bracket

Shade Mounting Bracket Screws (PN 72023)