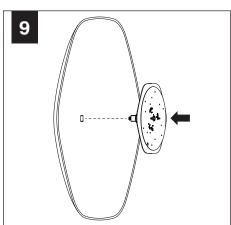

#### **ACOUSTIC SHADES**

27" Shade

42" Shade

J-box Mounting Bracket

Shade Mounting Bracket

Shade Mounting Bracket Screws (PN 72023)