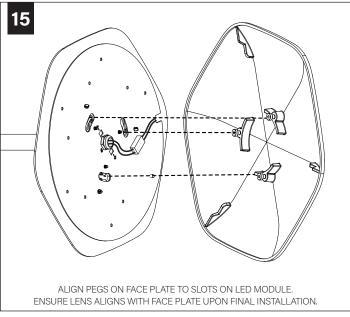

S



**POWER OFF** 



**POWER ON** 

## **HANDLING & CLEANING**



Always handle with clean white gloves (provided).



Use can of compressed air to remove dust and debris from shade and dust cover.



Use lint roller to gently lift any remaining debris from shade.



Lightly wipe dust cover with damp cloth. Do not leave excess moisture on surface.

### **COMPONENT KEY**

#### **ACOUSTIC SHADES**



27" Shade



42" Shade



J-box Mounting Bracket



Shade Mounting Bracket





Shade Mounting Bracket Screws (PN 72023)

#### **LIGHT ENGINE**

ON NUT & WASHER







NUT



## REMOTE POWER BOX



MUD-IN CHASIS



MUD-IN REMOTE POWER BOX

## J-BOX









## **REMOTE POWER BOX - MUD-IN DRYWALL**



























## **ACOUSTIC SHADE AND LED MODULE**