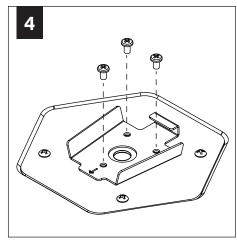

#### **ACOUSTIC SHADES**

27" Shade

42" Shade

J-box Mounting Bracket

Shade Mounting Bracket

Shade Mounting Bracket Screws (PN 72023)