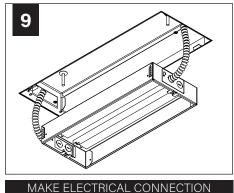

hibited.

## **INSTRUCTION KEY**



**ATTENTION** 



SEE ADDITIONAL INSTRUCTIONS



**POWER OFF** 



**POWER ON** 

## **HANDLING & CLEANING**



Always handle with clean white gloves (provided).



Use can of compressed air to remove dust and debris from shade and dust cover.



Use lint roller to gently lift any remaining debris from shade.



Lightly wipe dust cover with damp cloth. Do not leave excess moisture on surface.

### **COMPONENT KEY**

#### **ACOUSTIC SHADES**



27" Shade



42" Shade



J-box Mounting Bracket



Shade Mounting Bracket





Shade Mounting Bracket Screws (PN 72023)

#### **LIGHT ENGINE**

ON NUT & WASHER







NUT



## REMOTE POWER BOX



MUD-IN CHASIS



MUD-IN REMOTE POWER BOX

## J-BOX









## **REMOTE POWER BOX - MUD-IN DRYWALL**



























## **ACOUSTIC SHADE AND LED MODULE**