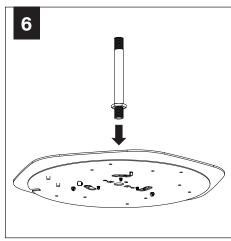

DITIONAL INSTRUCTIONS



**POWER OFF** 



**POWER ON** 

## **HANDLING & CLEANING**



Always handle with clean white gloves (provided).



Use can of compressed air to remove dust and debris from shade and dust cover.



Use lint roller to gently lift any remaining debris from shade.



Lightly wipe dust cover with damp cloth. Do not leave excess moisture on surface.

### **COMPONENT KEY**

#### **ACOUSTIC SHADES**



27" Shade



42" Shade



J-box Mounting Bracket



Shade Mounting Bracket





Shade Mounting Bracket Screws (PN 72023)

#### **LIGHT ENGINE**

ON NUT & WASHER







NUT



## REMOTE POWER BOX



MUD-IN CHASIS



MUD-IN REMOTE POWER BOX

## J-BOX









## **REMOTE POWER BOX - MUD-IN DRYWALL**



























## **ACOUSTIC SHADE AND LED MODULE**