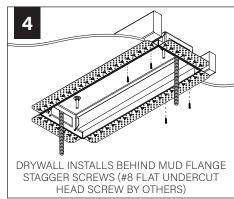

LLC is prohibited.

## **INSTRUCTION KEY**



**ATTENTION** 



SEE ADDITIONAL INSTRUCTIONS



**POWER OFF** 



**POWER ON** 

## **HANDLING & CLEANING**



Always handle with clean white gloves (provided).



Use can of compressed air to remove dust and debris from shade and dust cover.



Use lint roller to gently lift any remaining debris from shade.



Lightly wipe dust cover with damp cloth. Do not leave excess moisture on surface.

### **COMPONENT KEY**

#### **ACOUSTIC SHADES**



27" Shade



42" Shade



J-box Mounting Bracket



Shade Mounting Bracket





Shade Mounting Bracket Screws (PN 72023)

#### **LIGHT ENGINE**

ON NUT & WASHER







NUT



## REMOTE POWER BOX



MUD-IN CHASIS



MUD-IN REMOTE POWER BOX

## J-BOX









## **REMOTE POWER BOX - MUD-IN DRYWALL**



























## **ACOUSTIC SHADE AND LED MODULE**