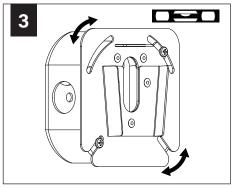

#### **ACOUSTIC SHADES**

27" Shade

42" Shade

J-box Mounting Bracket

Shade Mounting Bracket

Shade Mounting Bracket Screws (PN 72023)