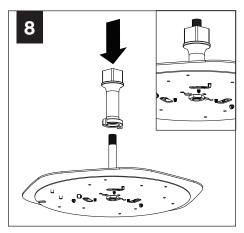

ONAL INSTRUCTIONS



**POWER OFF** 



**POWER ON** 

## **HANDLING & CLEANING**



Always handle with clean white gloves (provided).



Use can of compressed air to remove dust and debris from shade and dust cover.



Use lint roller to gently lift any remaining debris from shade.



Lightly wipe dust cover with damp cloth. Do not leave excess moisture on surface.

### **COMPONENT KEY**

#### **ACOUSTIC SHADES**



27" Shade



42" Shade



J-box Mounting Bracket



Shade Mounting Bracket





Shade Mounting Bracket Screws (PN 72023)

#### **LIGHT ENGINE**

ON NUT & WASHER







NUT



## REMOTE POWER BOX



MUD-IN CHASIS



MUD-IN REMOTE POWER BOX

## J-BOX









## **REMOTE POWER BOX - MUD-IN DRYWALL**



























## **ACOUSTIC SHADE AND LED MODULE**