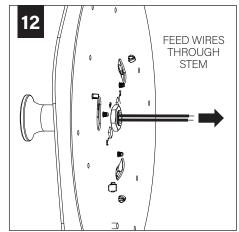

UCTIONS



**POWER OFF** 



**POWER ON** 

## **HANDLING & CLEANING**



Always handle with clean white gloves (provided).



Use can of compressed air to remove dust and debris from shade and dust cover.



Use lint roller to gently lift any remaining debris from shade.



Lightly wipe dust cover with damp cloth. Do not leave excess moisture on surface.

### **COMPONENT KEY**

#### **ACOUSTIC SHADES**



27" Shade



42" Shade



J-box Mounting Bracket



Shade Mounting Bracket





Shade Mounting Bracket Screws (PN 72023)

#### **LIGHT ENGINE**

ON NUT & WASHER







NUT



## REMOTE POWER BOX



MUD-IN CHASIS



MUD-IN REMOTE POWER BOX

## J-BOX









## **REMOTE POWER BOX - MUD-IN DRYWALL**



























## **ACOUSTIC SHADE AND LED MODULE**