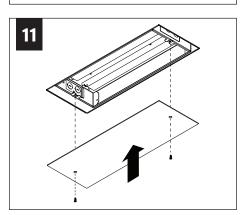

ted.

## **INSTRUCTION KEY**



**ATTENTION** 



SEE ADDITIONAL INSTRUCTIONS



**POWER OFF** 



**POWER ON** 

## **HANDLING & CLEANING**



Always handle with clean white gloves (provided).



Use can of compressed air to remove dust and debris from shade and dust cover.



Use lint roller to gently lift any remaining debris from shade.



Lightly wipe dust cover with damp cloth. Do not leave excess moisture on surface.

### **COMPONENT KEY**

#### **ACOUSTIC SHADES**



27" Shade



42" Shade



J-box Mounting Bracket



Shade Mounting Bracket





Shade Mounting Bracket Screws (PN 72023)

#### **LIGHT ENGINE**

ON NUT & WASHER







NUT



## REMOTE POWER BOX



MUD-IN CHASIS



MUD-IN REMOTE POWER BOX

## J-BOX









## **REMOTE POWER BOX - MUD-IN DRYWALL**



























## **ACOUSTIC SHADE AND LED MODULE**