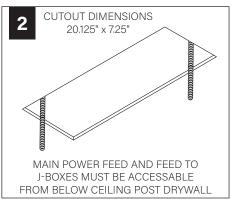

nt, LLC is prohibited.

## **INSTRUCTION KEY**



**ATTENTION** 



SEE ADDITIONAL INSTRUCTIONS



**POWER OFF** 



**POWER ON** 

## **HANDLING & CLEANING**



Always handle with clean white gloves (provided).



Use can of compressed air to remove dust and debris from shade and dust cover.



Use lint roller to gently lift any remaining debris from shade.



Lightly wipe dust cover with damp cloth. Do not leave excess moisture on surface.

### **COMPONENT KEY**

#### **ACOUSTIC SHADES**



27" Shade



42" Shade



J-box Mounting Bracket



Shade Mounting Bracket





Shade Mounting Bracket Screws (PN 72023)

#### **LIGHT ENGINE**

ON NUT & WASHER







NUT



## REMOTE POWER BOX



MUD-IN CHASIS



MUD-IN REMOTE POWER BOX

## J-BOX









## **REMOTE POWER BOX - MUD-IN DRYWALL**



























## **ACOUSTIC SHADE AND LED MODULE**