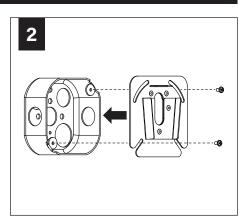

#### **ACOUSTIC SHADES**

27" Shade

42" Shade

J-box Mounting Bracket

Shade Mounting Bracket

Shade Mounting Bracket Screws (PN 72023)