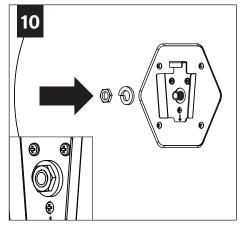

#### **ACOUSTIC SHADES**

27" Shade

42" Shade

J-box Mounting Bracket

Shade Mounting Bracket

Shade Mounting Bracket Screws (PN 72023)