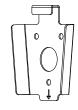

### **COMPONENT KEY**

#### **ACOUSTIC SHADES**

27" Shade

42" Shade

J-box Mounting Bracket

Shade Mounting Bracket

Shade Mounting Bracket Screws (PN 72023)