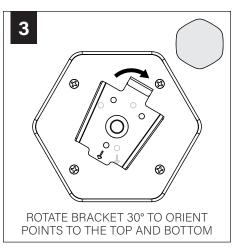

### **COMPONENT KEY**

#### **ACOUSTIC SHADES**

27" Shade

42" Shade

J-box Mounting Bracket

Shade Mounting Bracket

Shade Mounting Bracket Screws (PN 72023)