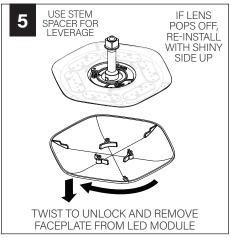

ADDITIONAL INSTRUCTIONS



**POWER OFF** 



**POWER ON** 

## **HANDLING & CLEANING**



Always handle with clean white gloves (provided).



Use can of compressed air to remove dust and debris from shade and dust cover.



Use lint roller to gently lift any remaining debris from shade.



Lightly wipe dust cover with damp cloth. Do not leave excess moisture on surface.

### **COMPONENT KEY**

#### **ACOUSTIC SHADES**



27" Shade



42" Shade



J-box Mounting Bracket



Shade Mounting Bracket





Shade Mounting Bracket Screws (PN 72023)

#### **LIGHT ENGINE**

ON NUT & WASHER







NUT



## REMOTE POWER BOX



MUD-IN CHASIS



MUD-IN REMOTE POWER BOX

## J-BOX









## **REMOTE POWER BOX - MUD-IN DRYWALL**



























## **ACOUSTIC SHADE AND LED MODULE**