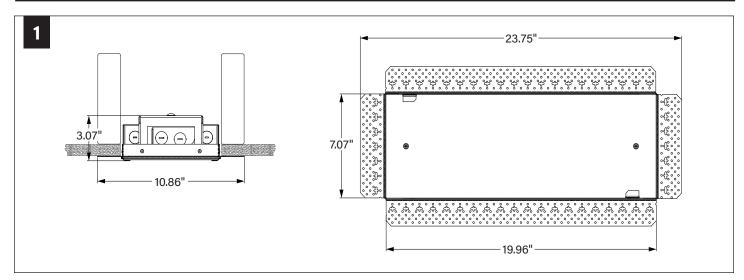

oint, LLC is prohibited.

## **INSTRUCTION KEY**



**ATTENTION** 



SEE ADDITIONAL INSTRUCTIONS



**POWER OFF** 



**POWER ON** 

## **HANDLING & CLEANING**



Always handle with clean white gloves (provided).



Use can of compressed air to remove dust and debris from shade and dust cover.



Use lint roller to gently lift any remaining debris from shade.



Lightly wipe dust cover with damp cloth. Do not leave excess moisture on surface.

### **COMPONENT KEY**

#### **ACOUSTIC SHADES**



27" Shade



42" Shade



J-box Mounting Bracket



Shade Mounting Bracket





Shade Mounting Bracket Screws (PN 72023)

#### **LIGHT ENGINE**

ON NUT & WASHER







NUT



## REMOTE POWER BOX



MUD-IN CHASIS



MUD-IN REMOTE POWER BOX

## J-BOX









## **REMOTE POWER BOX - MUD-IN DRYWALL**



























## **ACOUSTIC SHADE AND LED MODULE**