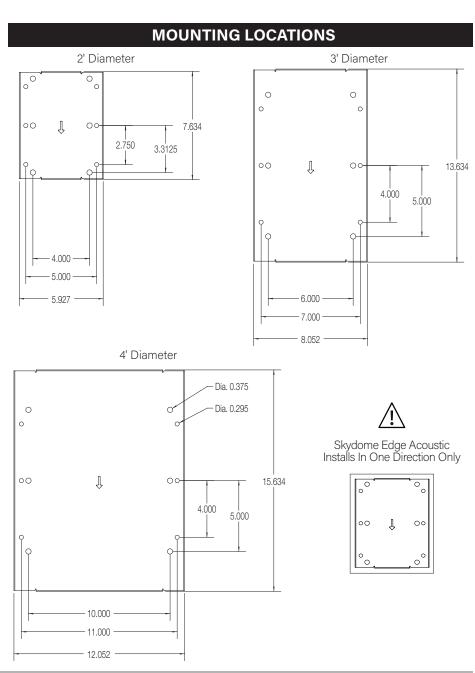

### **AirCore Technology**™

# Skydome Edge Acoustic

AUSDEPSM-22 | 33 | 44



FOCAL POINT

# Â

## **BEFORE YOU BEGIN**

- Fixtures must be installed by a qualified professional (check with local and national codes for proper installation).
- Contractor is responsible for adequately reinforcing walls and/or ceilings to support fixture weight.
- Focal Point, LLC accepts no responsibility for inadequately reinforced walls and/or ceilings.
- The information contained in this drawing is the sole property of Focal Point, LLC. Any reproduction in part or whole without the written permission of Focal Point, LLC is prohibited.

### 

#### **INSTRUCTION KEY**



**ATTENTION** 



SEE ADDITIONAL INSTRUCTIONS