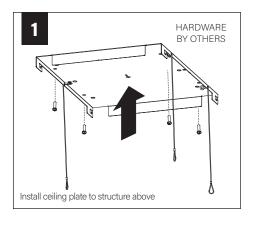

### **AirCore Technology**™

# Skydome Edge Acoustic

AUSDEPSM-22 | 33 | 44



FOCAL POINT

# Â

## **BEFORE YOU BEGIN**

- Fixtures must be installed by a qualified professional (check with local and national codes for proper installation).
- Contractor is responsible for adequately reinforcing walls and/or ceilings to support fixture weight.
- Focal Point, LLC accepts no responsibility for inadequately reinforced walls and/or ceilings.
- The information contained in this drawing is the sole property of Focal Point, LLC. Any reproduction in part or whole without the written permission of Focal Point, LLC is prohibited.

### 

#### **INSTRUCTION KEY**



**ATTENTION** 



SEE ADDITIONAL INSTRUCTIONS