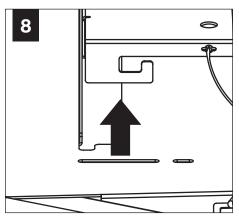

### **AirCore Technology**™

# Skydome Edge Acoustic

AUSDEPSM-22 | 33 | 44



FOCAL POINT

# Â

## **BEFORE YOU BEGIN**

- Fixtures must be installed by a qualified professional (check with local and national codes for proper installation).
- Contractor is responsible for adequately reinforcing walls and/or ceilings to support fixture weight.
- Focal Point, LLC accepts no responsibility for inadequately reinforced walls and/or ceilings.
- The information contained in this drawing is the sole property of Focal Point, LLC. Any reproduction in part or whole without the written permission of Focal Point, LLC is prohibited.

### 

#### **INSTRUCTION KEY**



**ATTENTION** 



SEE ADDITIONAL INSTRUCTIONS