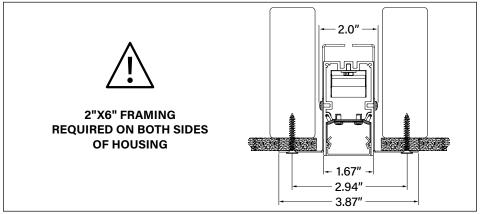

reinforcing walls and/or ceilings to support fixture weight.
- Focal Point, LLC accepts no responsibility for inadequately reinforced walls and/or ceilings.
- The information contained in this drawing is the sole property of Focal Point, LLC. Any reproduction in part or whole without the written permission of Focal Point, LLC is prohibited.

### **INSTRUCTION KEY**



**ATTENTION** 



SEE ADDITIONAL INSTRUCTIONS



**POWER OFF** 



POWER ON

## **COMPONENT KEY**

#### **FOCAL POINT**

















Reflector Screw (72026) (8-18 x 1/4 SELF TAPPING SCREW)



Tie-Wire Bracket Screw (72010) (8-18 x 1/4 SELF TAPPING SCREW)



Tie Wire Bracket (A38635-01)





SEE **PAGES 2-4** FOR POST-DRYWALL INSTALLATION

SEE **PAGES 4-5** FOR PRE-DRYWALL INSTALLATION



## **POST-DRYWALL INSTALLATION**























## PRE-DRYWALL INSTALLATION





























# **DRIVER SERVICE**