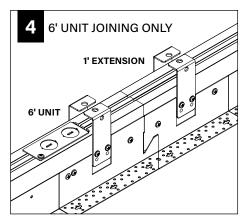

ing walls and/or ceilings to support fixture weight.
- Focal Point, LLC accepts no responsibility for inadequately reinforced walls and/or ceilings.
- The information contained in this drawing is the sole property of Focal Point, LLC. Any reproduction in part or whole without the written permission of Focal Point, LLC is prohibited.

### **INSTRUCTION KEY**



**ATTENTION** 



SEE ADDITIONAL INSTRUCTIONS



**POWER OFF** 



POWER ON

## **COMPONENT KEY**

#### **FOCAL POINT**

















Reflector Screw (72026) (8-18 x 1/4 SELF TAPPING SCREW)



Tie-Wire Bracket Screw (72010) (8-18 x 1/4 SELF TAPPING SCREW)



Tie Wire Bracket (A38635-01)





SEE **PAGES 2-4** FOR POST-DRYWALL INSTALLATION

SEE **PAGES 4-5** FOR PRE-DRYWALL INSTALLATION



## **POST-DRYWALL INSTALLATION**























## PRE-DRYWALL INSTALLATION





























# **DRIVER SERVICE**