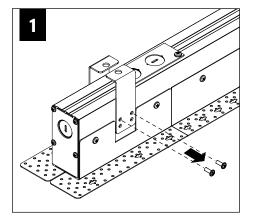

e weight.
- Focal Point, LLC accepts no responsibility for inadequately reinforced walls and/or ceilings.
- The information contained in this drawing is the sole property of Focal Point, LLC. Any reproduction in part or whole without the written permission of Focal Point, LLC is prohibited.

### **INSTRUCTION KEY**



**ATTENTION** 



SEE ADDITIONAL INSTRUCTIONS



**POWER OFF** 



POWER ON

## **COMPONENT KEY**

#### **FOCAL POINT**

















Reflector Screw (72026) (8-18 x 1/4 SELF TAPPING SCREW)



Tie-Wire Bracket Screw (72010) (8-18 x 1/4 SELF TAPPING SCREW)



Tie Wire Bracket (A38635-01)





SEE **PAGES 2-4** FOR POST-DRYWALL INSTALLATION

SEE **PAGES 4-5** FOR PRE-DRYWALL INSTALLATION



## **POST-DRYWALL INSTALLATION**























## PRE-DRYWALL INSTALLATION





























# **DRIVER SERVICE**