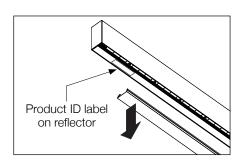

- To prevent electrical shock, disconnect electrical supply before installation or servicing.
- Contractor is responsible for adequately reinforcing walls and/or ceilings to support fixture weight.
- Focal Point, LLC accepts no responsibility for inadequately reinforced walls and/or ceilings.
- The information contained in this drawing is the sole property of Focal Point, LLC. Any reproduction in part or whole without the written permission of Focal Point, LLC is prohibited.

### **INSTRUCTION KEY**



**ATTENTION** 



SEE ADDITIONAL INSTRUCTIONS



**POWER OFF** 



POWER ON

## **COMPONENT KEY**

#### **FOCAL POINT**

















Reflector Screw (72026) (8-18 x 1/4 SELF TAPPING SCREW)



Tie-Wire Bracket Screw (72010) (8-18 x 1/4 SELF TAPPING SCREW)



Tie Wire Bracket (A38635-01)





SEE **PAGES 2-4** FOR POST-DRYWALL INSTALLATION

SEE **PAGES 4-5** FOR PRE-DRYWALL INSTALLATION



## **POST-DRYWALL INSTALLATION**























## PRE-DRYWALL INSTALLATION





























# **DRIVER SERVICE**