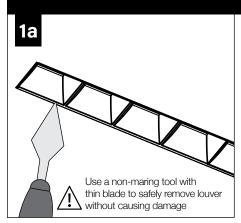

inadequately reinforced walls and/or ceilings.
- The information contained in this drawing is the sole property of Focal Point, LLC. Any reproduction in part or whole without the written permission of Focal Point, LLC is prohibited.

### **INSTRUCTION KEY**



**ATTENTION** 



SEE ADDITIONAL INSTRUCTIONS



**POWER OFF** 



POWER ON

## **COMPONENT KEY**

#### **FOCAL POINT**

















Reflector Screw (72026) (8-18 x 1/4 SELF TAPPING SCREW)



Tie-Wire Bracket Screw (72010) (8-18 x 1/4 SELF TAPPING SCREW)



Tie Wire Bracket (A38635-01)





SEE **PAGES 2-4** FOR POST-DRYWALL INSTALLATION

SEE **PAGES 4-5** FOR PRE-DRYWALL INSTALLATION



## **POST-DRYWALL INSTALLATION**























## PRE-DRYWALL INSTALLATION





























# **DRIVER SERVICE**