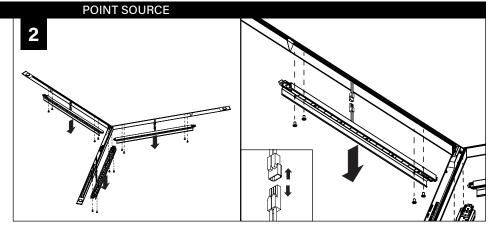

or inadequately reinforced walls and/or ceilings.
- The information contained in this drawing is the sole property of Focal Point, LLC. Any reproduction in part or whole without the written permission of Focal Point, LLC is prohibited.

### **INSTRUCTION KEY**



**ATTENTION** 



SEE ADDITIONAL INSTRUCTIONS



**POWER OFF** 



POWER ON

## **COMPONENT KEY**

#### **FOCAL POINT**

















Reflector Screw (72026) (8-18 x 1/4 SELF TAPPING SCREW)



Tie-Wire Bracket Screw (72010) (8-18 x 1/4 SELF TAPPING SCREW)



Tie Wire Bracket (A38635-01)





SEE **PAGES 2-4** FOR POST-DRYWALL INSTALLATION

SEE **PAGES 4-5** FOR PRE-DRYWALL INSTALLATION



## **POST-DRYWALL INSTALLATION**























## PRE-DRYWALL INSTALLATION





























# **DRIVER SERVICE**