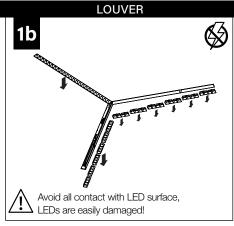

nadequately reinforced walls and/or ceilings.
- The information contained in this drawing is the sole property of Focal Point, LLC. Any reproduction in part or whole without the written permission of Focal Point, LLC is prohibited.

### **INSTRUCTION KEY**



**ATTENTION** 



SEE ADDITIONAL INSTRUCTIONS



**POWER OFF** 



POWER ON

## **COMPONENT KEY**

#### **FOCAL POINT**

















Reflector Screw (72026) (8-18 x 1/4 SELF TAPPING SCREW)



Tie-Wire Bracket Screw (72010) (8-18 x 1/4 SELF TAPPING SCREW)



Tie Wire Bracket (A38635-01)





SEE **PAGES 2-4** FOR POST-DRYWALL INSTALLATION

SEE **PAGES 4-5** FOR PRE-DRYWALL INSTALLATION



## **POST-DRYWALL INSTALLATION**























## PRE-DRYWALL INSTALLATION





























# **DRIVER SERVICE**