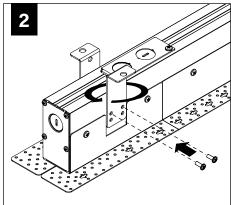

weight.
- Focal Point, LLC accepts no responsibility for inadequately reinforced walls and/or ceilings.
- The information contained in this drawing is the sole property of Focal Point, LLC. Any reproduction in part or whole without the written permission of Focal Point, LLC is prohibited.

### **INSTRUCTION KEY**



**ATTENTION** 



SEE ADDITIONAL INSTRUCTIONS



**POWER OFF** 



POWER ON

## **COMPONENT KEY**

#### **FOCAL POINT**

















Reflector Screw (72026) (8-18 x 1/4 SELF TAPPING SCREW)



Tie-Wire Bracket Screw (72010) (8-18 x 1/4 SELF TAPPING SCREW)



Tie Wire Bracket (A38635-01)





SEE **PAGES 2-4** FOR POST-DRYWALL INSTALLATION

SEE **PAGES 4-5** FOR PRE-DRYWALL INSTALLATION



## **POST-DRYWALL INSTALLATION**























## PRE-DRYWALL INSTALLATION





























# **DRIVER SERVICE**