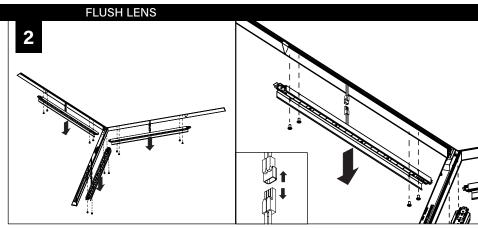

ty for inadequately reinforced walls and/or ceilings.
- The information contained in this drawing is the sole property of Focal Point, LLC. Any reproduction in part or whole without the written permission of Focal Point, LLC is prohibited.

### **INSTRUCTION KEY**



**ATTENTION** 



SEE ADDITIONAL INSTRUCTIONS



**POWER OFF** 



POWER ON

## **COMPONENT KEY**

#### **FOCAL POINT**

















Reflector Screw (72026) (8-18 x 1/4 SELF TAPPING SCREW)



Tie-Wire Bracket Screw (72010) (8-18 x 1/4 SELF TAPPING SCREW)



Tie Wire Bracket (A38635-01)





SEE **PAGES 2-4** FOR POST-DRYWALL INSTALLATION

SEE **PAGES 4-5** FOR PRE-DRYWALL INSTALLATION



## **POST-DRYWALL INSTALLATION**























## PRE-DRYWALL INSTALLATION





























# **DRIVER SERVICE**