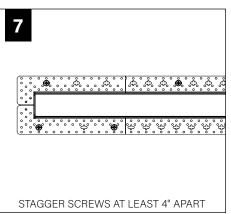

lls and/or ceilings to support fixture weight.
- Focal Point, LLC accepts no responsibility for inadequately reinforced walls and/or ceilings.
- The information contained in this drawing is the sole property of Focal Point, LLC. Any reproduction in part or whole without the written permission of Focal Point, LLC is prohibited.

### **INSTRUCTION KEY**



**ATTENTION** 



SEE ADDITIONAL INSTRUCTIONS



**POWER OFF** 



POWER ON

## **COMPONENT KEY**

#### **FOCAL POINT**

















Reflector Screw (72026) (8-18 x 1/4 SELF TAPPING SCREW)



Tie-Wire Bracket Screw (72010) (8-18 x 1/4 SELF TAPPING SCREW)



Tie Wire Bracket (A38635-01)





SEE **PAGES 2-4** FOR POST-DRYWALL INSTALLATION

SEE **PAGES 4-5** FOR PRE-DRYWALL INSTALLATION



## **POST-DRYWALL INSTALLATION**























## PRE-DRYWALL INSTALLATION





























# **DRIVER SERVICE**