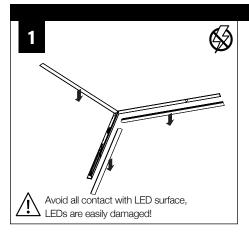

lity for inadequately reinforced walls and/or ceilings.
- The information contained in this drawing is the sole property of Focal Point, LLC. Any reproduction in part or whole without the written permission of Focal Point, LLC is prohibited.

### **INSTRUCTION KEY**



**ATTENTION** 



SEE ADDITIONAL INSTRUCTIONS



**POWER OFF** 



POWER ON

## **COMPONENT KEY**

#### **FOCAL POINT**

















Reflector Screw (72026) (8-18 x 1/4 SELF TAPPING SCREW)



Tie-Wire Bracket Screw (72010) (8-18 x 1/4 SELF TAPPING SCREW)



Tie Wire Bracket (A38635-01)





SEE **PAGES 2-4** FOR POST-DRYWALL INSTALLATION

SEE **PAGES 4-5** FOR PRE-DRYWALL INSTALLATION



## **POST-DRYWALL INSTALLATION**























## PRE-DRYWALL INSTALLATION





























# **DRIVER SERVICE**