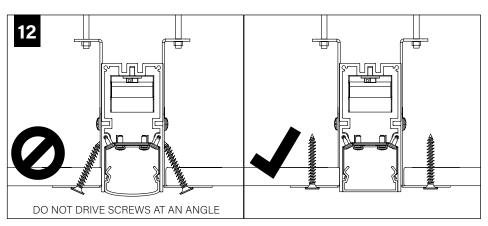

t, LLC accepts no responsibility for inadequately reinforced walls and/or ceilings.
- The information contained in this drawing is the sole property of Focal Point, LLC. Any reproduction in part or whole without the written permission of Focal Point, LLC is prohibited.

### **INSTRUCTION KEY**



**ATTENTION** 



SEE ADDITIONAL INSTRUCTIONS



**POWER OFF** 



POWER ON

## **COMPONENT KEY**

#### **FOCAL POINT**

















Reflector Screw (72026) (8-18 x 1/4 SELF TAPPING SCREW)



Tie-Wire Bracket Screw (72010) (8-18 x 1/4 SELF TAPPING SCREW)



Tie Wire Bracket (A38635-01)





SEE **PAGES 2-4** FOR POST-DRYWALL INSTALLATION

SEE **PAGES 4-5** FOR PRE-DRYWALL INSTALLATION



## **POST-DRYWALL INSTALLATION**























## PRE-DRYWALL INSTALLATION





























# **DRIVER SERVICE**