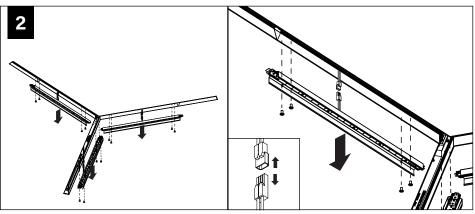

dequately reinforced walls and/or ceilings.
- The information contained in this drawing is the sole property of Focal Point, LLC. Any reproduction in part or whole without the written permission of Focal Point, LLC is prohibited.

### **INSTRUCTION KEY**



**ATTENTION** 



SEE ADDITIONAL INSTRUCTIONS



**POWER OFF** 



POWER ON

## **COMPONENT KEY**

#### **FOCAL POINT**

















Reflector Screw (72026) (8-18 x 1/4 SELF TAPPING SCREW)



Tie-Wire Bracket Screw (72010) (8-18 x 1/4 SELF TAPPING SCREW)



Tie Wire Bracket (A38635-01)





SEE **PAGES 2-4** FOR POST-DRYWALL INSTALLATION

SEE **PAGES 4-5** FOR PRE-DRYWALL INSTALLATION



## **POST-DRYWALL INSTALLATION**























## PRE-DRYWALL INSTALLATION





























# **DRIVER SERVICE**