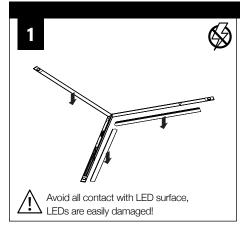

for inadequately reinforced walls and/or ceilings.
- The information contained in this drawing is the sole property of Focal Point, LLC. Any reproduction in part or whole without the written permission of Focal Point, LLC is prohibited.

### **INSTRUCTION KEY**



**ATTENTION** 



SEE ADDITIONAL INSTRUCTIONS



**POWER OFF** 



POWER ON

## **COMPONENT KEY**

#### **FOCAL POINT**

















Reflector Screw (72026) (8-18 x 1/4 SELF TAPPING SCREW)



Tie-Wire Bracket Screw (72010) (8-18 x 1/4 SELF TAPPING SCREW)



Tie Wire Bracket (A38635-01)





SEE **PAGES 2-4** FOR POST-DRYWALL INSTALLATION

SEE **PAGES 4-5** FOR PRE-DRYWALL INSTALLATION



## **POST-DRYWALL INSTALLATION**























## PRE-DRYWALL INSTALLATION





























# **DRIVER SERVICE**