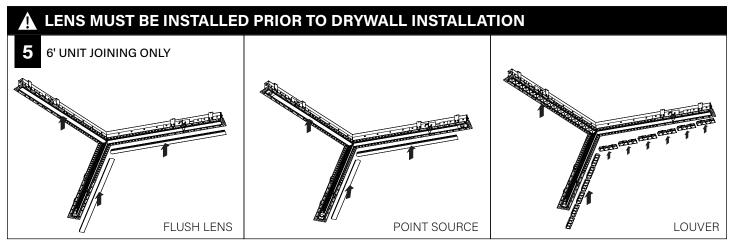

g walls and/or ceilings to support fixture weight.
- Focal Point, LLC accepts no responsibility for inadequately reinforced walls and/or ceilings.
- The information contained in this drawing is the sole property of Focal Point, LLC. Any reproduction in part or whole without the written permission of Focal Point, LLC is prohibited.

### **INSTRUCTION KEY**



**ATTENTION** 



SEE ADDITIONAL INSTRUCTIONS



**POWER OFF** 



POWER ON

## **COMPONENT KEY**

#### **FOCAL POINT**

















Reflector Screw (72026) (8-18 x 1/4 SELF TAPPING SCREW)



Tie-Wire Bracket Screw (72010) (8-18 x 1/4 SELF TAPPING SCREW)



Tie Wire Bracket (A38635-01)





SEE **PAGES 2-4** FOR POST-DRYWALL INSTALLATION

SEE **PAGES 4-5** FOR PRE-DRYWALL INSTALLATION



## **POST-DRYWALL INSTALLATION**























## PRE-DRYWALL INSTALLATION





























# **DRIVER SERVICE**