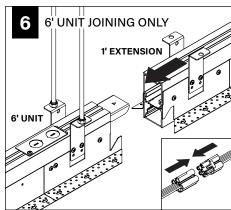

- Focal Point, LLC accepts no responsibility for inadequately reinforced walls and/or ceilings.
- The information contained in this drawing is the sole property of Focal Point, LLC. Any reproduction in part or whole without the written permission of Focal Point, LLC is prohibited.

### **INSTRUCTION KEY**



**ATTENTION** 



SEE ADDITIONAL INSTRUCTIONS



**POWER OFF** 



POWER ON

## **COMPONENT KEY**

#### **FOCAL POINT**

















Reflector Screw (72026) (8-18 x 1/4 SELF TAPPING SCREW)



Tie-Wire Bracket Screw (72010) (8-18 x 1/4 SELF TAPPING SCREW)



Tie Wire Bracket (A38635-01)





SEE **PAGES 2-4** FOR POST-DRYWALL INSTALLATION

SEE **PAGES 4-5** FOR PRE-DRYWALL INSTALLATION



## **POST-DRYWALL INSTALLATION**























## PRE-DRYWALL INSTALLATION





























# **DRIVER SERVICE**