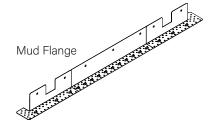

## **COMPONENT KEY**

#### **FOCAL POINT**

Reflector Screw (72026) (8-18 x 1/4 SELF TAPPING SCREW)

Tie-Wire Bracket Screw (72010) (8-18 x 1/4 SELF TAPPING SCREW)

Tie Wire Bracket (A38635-01)

SEE **PAGES 2-4** FOR POST-DRYWALL INSTALLATION