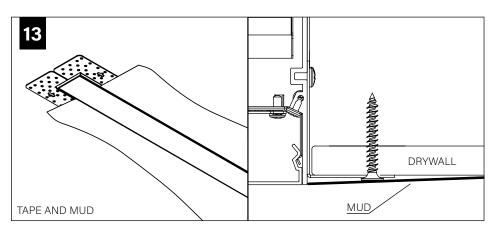

LLC accepts no responsibility for inadequately reinforced walls and/or ceilings.
- The information contained in this drawing is the sole property of Focal Point, LLC. Any reproduction in part or whole without the written permission of Focal Point, LLC is prohibited.

### **INSTRUCTION KEY**



**ATTENTION** 



SEE ADDITIONAL INSTRUCTIONS



**POWER OFF** 



POWER ON

## **COMPONENT KEY**

#### **FOCAL POINT**

















Reflector Screw (72026) (8-18 x 1/4 SELF TAPPING SCREW)



Tie-Wire Bracket Screw (72010) (8-18 x 1/4 SELF TAPPING SCREW)



Tie Wire Bracket (A38635-01)





SEE **PAGES 2-4** FOR POST-DRYWALL INSTALLATION

SEE **PAGES 4-5** FOR PRE-DRYWALL INSTALLATION



## **POST-DRYWALL INSTALLATION**























## PRE-DRYWALL INSTALLATION





























# **DRIVER SERVICE**