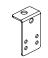

## **COMPONENT KEY**

#### **FOCAL POINT**

Reflector Screw (72026) (8-18 x 1/4 SELF TAPPING SCREW)

Tie-Wire Bracket Screw (72010) (8-18 x 1/4 SELF TAPPING SCREW)

Tie Wire Bracket (A38635-01)

SEE **PAGES 2-4** FOR POST-DRYWALL INSTALLATION