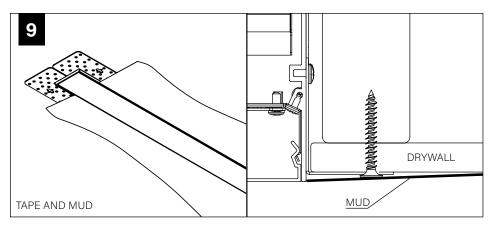

and/or ceilings to support fixture weight.
- Focal Point, LLC accepts no responsibility for inadequately reinforced walls and/or ceilings.
- The information contained in this drawing is the sole property of Focal Point, LLC. Any reproduction in part or whole without the written permission of Focal Point, LLC is prohibited.

### **INSTRUCTION KEY**



**ATTENTION** 



SEE ADDITIONAL INSTRUCTIONS



**POWER OFF** 



POWER ON

## **COMPONENT KEY**

#### **FOCAL POINT**

















Reflector Screw (72026) (8-18 x 1/4 SELF TAPPING SCREW)



Tie-Wire Bracket Screw (72010) (8-18 x 1/4 SELF TAPPING SCREW)



Tie Wire Bracket (A38635-01)





SEE **PAGES 2-4** FOR POST-DRYWALL INSTALLATION

SEE **PAGES 4-5** FOR PRE-DRYWALL INSTALLATION



## **POST-DRYWALL INSTALLATION**























## PRE-DRYWALL INSTALLATION





























# **DRIVER SERVICE**