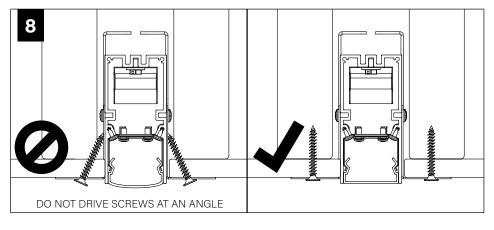

s and/or ceilings to support fixture weight.
- Focal Point, LLC accepts no responsibility for inadequately reinforced walls and/or ceilings.
- The information contained in this drawing is the sole property of Focal Point, LLC. Any reproduction in part or whole without the written permission of Focal Point, LLC is prohibited.

### **INSTRUCTION KEY**



**ATTENTION** 



SEE ADDITIONAL INSTRUCTIONS



**POWER OFF** 



POWER ON

## **COMPONENT KEY**

#### **FOCAL POINT**

















Reflector Screw (72026) (8-18 x 1/4 SELF TAPPING SCREW)



Tie-Wire Bracket Screw (72010) (8-18 x 1/4 SELF TAPPING SCREW)



Tie Wire Bracket (A38635-01)





SEE **PAGES 2-4** FOR POST-DRYWALL INSTALLATION

SEE **PAGES 4-5** FOR PRE-DRYWALL INSTALLATION



## **POST-DRYWALL INSTALLATION**























## PRE-DRYWALL INSTALLATION





























# **DRIVER SERVICE**