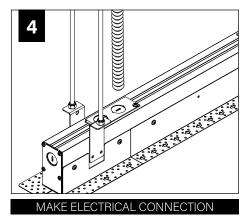

ht.
- Focal Point, LLC accepts no responsibility for inadequately reinforced walls and/or ceilings.
- The information contained in this drawing is the sole property of Focal Point, LLC. Any reproduction in part or whole without the written permission of Focal Point, LLC is prohibited.

### **INSTRUCTION KEY**



**ATTENTION** 



SEE ADDITIONAL INSTRUCTIONS



**POWER OFF** 



POWER ON

## **COMPONENT KEY**

#### **FOCAL POINT**

















Reflector Screw (72026) (8-18 x 1/4 SELF TAPPING SCREW)



Tie-Wire Bracket Screw (72010) (8-18 x 1/4 SELF TAPPING SCREW)



Tie Wire Bracket (A38635-01)





SEE **PAGES 2-4** FOR POST-DRYWALL INSTALLATION

SEE **PAGES 4-5** FOR PRE-DRYWALL INSTALLATION



## **POST-DRYWALL INSTALLATION**























## PRE-DRYWALL INSTALLATION





























# **DRIVER SERVICE**