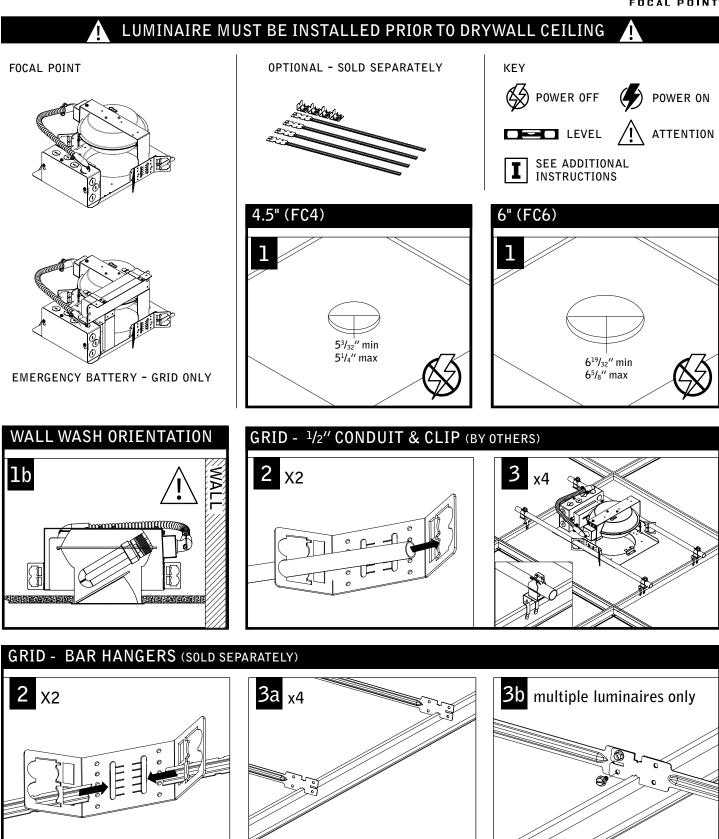

## id<sup>®</sup> cfl round housing, emergency & ballast service

FC4 | FC6

FOCAL POINT

Luminaires must be installed by a qualified electrician (check with local and national codes for proper installation). To prevent electrical shock, disconnect electrical supply before installation or servicing.