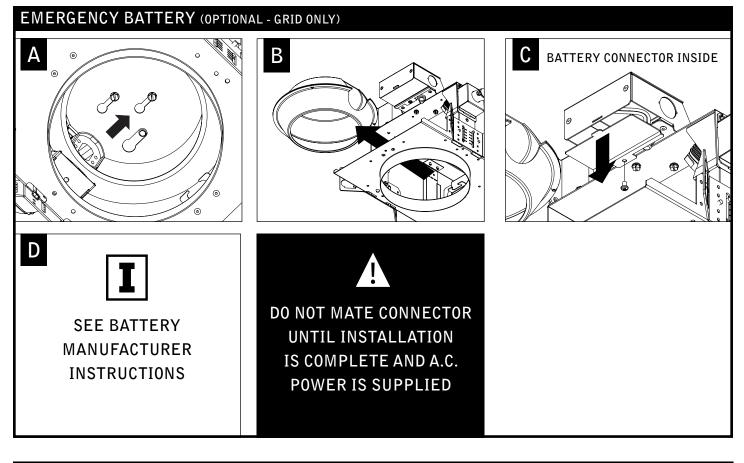

## **BALLAST SERVICE**

REMOVE TRIM (SEE TRIM REMOVAL ON FOCAL POINT INSTRUCTION SHEET IS0276)

2

**REMOVE LAMP** 

Contractor is responsible for adequately reinforcing walls and/or ceilings to support fixture weight. Focal Point, LLC accepts no responsibility for inadequately reinforced walls and/or ceilings. The information contained in this drawing is the sole property of Focal Point, LLC. Any reproduction in part or whole without the written permission of Focal Point, LLC is prohibited.