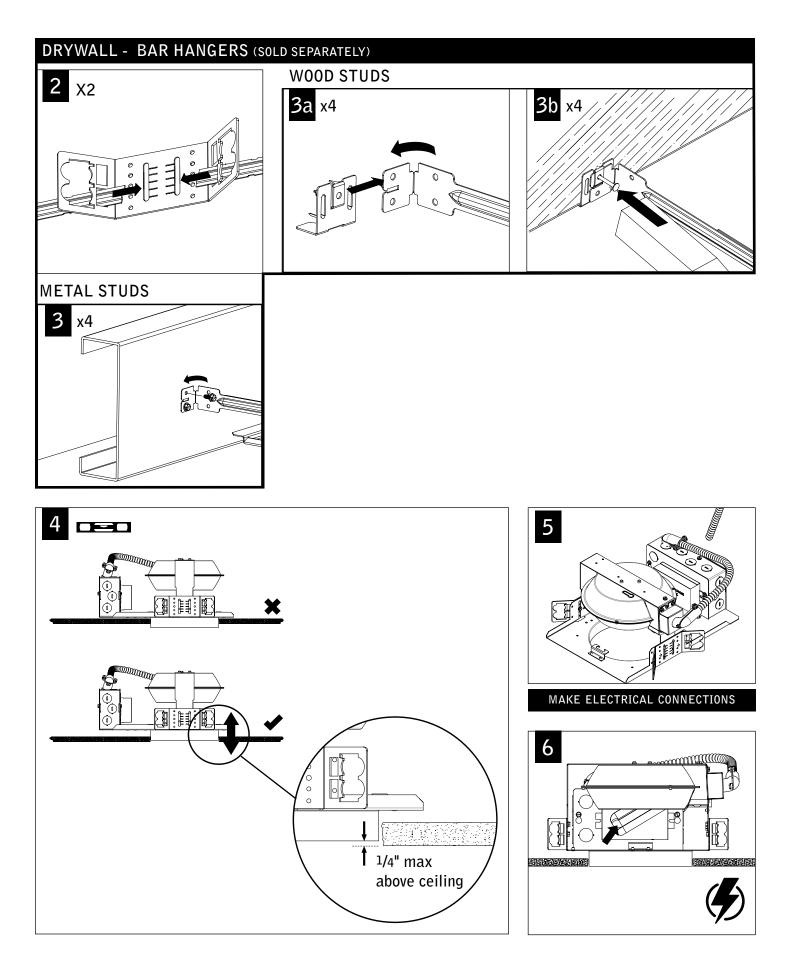

## **BALLAST SERVICE**

REMOVE TRIM (SEE TRIM REMOVAL ON FOCAL POINT INSTRUCTION SHEET IS0276)

2

**REMOVE LAMP** 

Contractor is responsible for adequately reinforcing walls and/or ceilings to support fixture weight. Focal Point, LLC accepts no responsibility for inadequately reinforced walls and/or ceilings. The information contained in this drawing is the sole property of Focal Point, LLC. Any reproduction in part or whole without the written permission of Focal Point, LLC is prohibited.