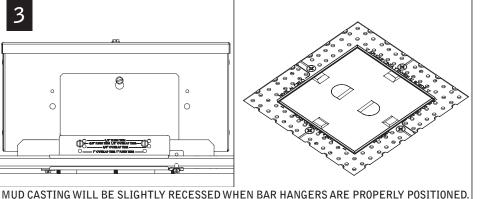

# id+ 2.5" square housing

FLS22



Luminaires must be installed by a qualified electrician (check with local and national codes for proper installation). To prevent electrical shock, disconnect electrical supply before installation or servicing.

2

X2



### DRYWALL - BAR HANGERS



Luminaires must be installed by a qualified electrician (check with local and national codes for proper installation). To prevent electrical shock, disconnect electrical supply before installation or servicing.

### FLUSH TRIM MUD-IN











### **EMERGENCY - MOUNTING HEIGHT**



### SEE BATTERY MANUFACTURER **INSTRUCTIONS**

EMERGENCY MAXIMUM MOUNTING HEIGHT: DN-DFL-CD-WH: 12.00' WW-NFL-CD-WH: 9.00'

### 🛕 ABOVE CEILING ACCESS REQUIRED 🛕 **EMERGENCY - INTEGRAL TEST SWITCH**



## **DO NOT MATE CONNECTOR** UNTIL INSTALLATION IS COMPLETE AND A.C. **POWER IS SUPPLIED**

Luminaires must be installed by a qualified electrician (check with local and national codes for proper installation). To prevent electrical shock, disconnect electrical supply before installation or servicing.

### EMERGENCY - REMOTE TEST SWITCH

### ABOVE CEILING ACCESS REQUIRED 🛕



Δ



INSTALL LED MODULE SEE LED MODULE INSTALLATION

ON FOCAL POINT INSTRUCTION SHEET IS0540

> Luminaires must be installed by a qualified electrician (check with local and na