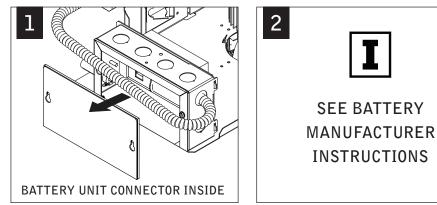

### SEE BATTERY MANUFACTURER **INSTRUCTIONS**

EMERGENCY MAXIMUM MOUNTING HEIGHT: DN-DFL-CD-WH: 12.00' WW-NFL-CD-WH: 9.00'

### 🛕 ABOVE CEILING ACCESS REQUIRED 🛕 **EMERGENCY - INTEGRAL TEST SWITCH**