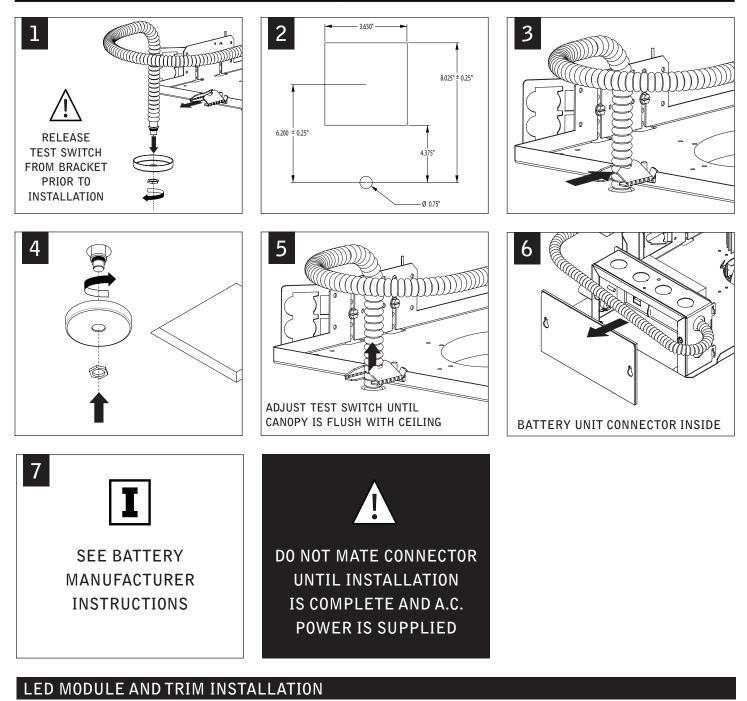

### 🛕 ABOVE CEILING ACCESS REQUIRED 🛕 **EMERGENCY - INTEGRAL TEST SWITCH**

### EMERGENCY - REMOTE TEST SWITCH

## **DO NOT MATE CONNECTOR** UNTIL INSTALLATION IS COMPLETE AND A.C. **POWER IS SUPPLIED**

Luminaires must be installed by a qualified electrician (check with local and national codes for proper installation). To prevent electrical shock, disconnect electrical supply before installation or servicing.