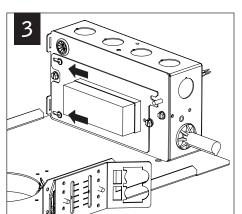

### ABOVE CEILING ACCESS REQUIRED 🛕

Δ

INSTALL LED MODULE SEE LED MODULE INSTALLATION

ON FOCAL POINT INSTRUCTION SHEET IS0540

> Luminaires must be installed by a qualified electrician (check with local and national codes for proper installation). To prevent electrical shock, disconnect electrical supply before installation or servicing.

### DRIVER SERVICE

REMOVE LED MODULE SEE LED MODULE REMOVAL ON FOCAL POINT INSTRUCTION SHEET IS0540

Contractor is responsible for adequately reinforcing walls and/or ceilings to support fixture weight. Focal Point, LLC accepts no responsibility for inadequately reinforced walls and/or ceilings. The information contained in this drawing is the sole property of Focal Point, LLC. Any reproduction in part or whole without the written permission of Focal Point, LLC is prohibited.