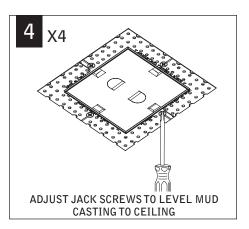

# id+ 2.5" square housing

FLS22



Luminaires must be installed by a qualified electrician (check with local and national codes for proper installation). To prevent electrical shock, disconnect electrical supply before installation or servicing.

2

X2



### DRYWALL - BAR HANGERS



Luminaires must be installed by a qualified electrician (check with local and national codes for proper installation). To prevent electrical shock, disconnect electrical supply before installation or servicing.

### FLUSH TRIM MUD-IN











### **EMERGENCY - MOUNTING HEIGHT**



### SEE BATTERY MANUFACTURER **INSTRUCTIONS**

EMERGENCY MAXIMUM MOUNTING HEIGHT: DN-DFL-CD-WH: 12.00' WW-NFL-CD-WH: 9.00'

### 🛕 ABOVE CEILING ACCESS REQUIRED 🛕 **EMERGENCY - INTEGRAL TEST SWITCH**



## **DO NOT MATE CONNECTOR** UNTIL INSTALLATION IS COMPLETE AND A.C. **POWER IS SUPPLIED**

Luminaires must be installed by a qualified electrician (check with local and national codes for proper installation). To prevent electrical shock, disconnect electrical supply before installation or servicing.

### EMERGENCY - REMOTE TEST SWITCH

### ABOVE CEILING ACCESS REQUIRED 🛕



Δ



INSTALL LED MODULE SEE LED MODULE INSTALLATION

ON FOCAL POINT INSTRUCTION SHEET IS0540

> Luminaires must be installed by a qualified electrician (check with local and nati