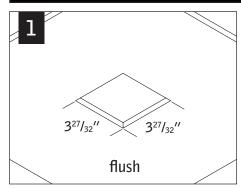

# id+ 2.5" square housing

FLS22



Luminaires must be installed by a qualified electrician (check with local and national codes for proper installation). To prevent electrical shock, disconnect electrical supply before installation or servicing.

2

X2



### DRYWALL - BAR HANGERS



Luminaires must be installed by a qualified electrician (check with local and national codes for proper installation). To prevent electrical shock, disconnect electrical supply before installation or servicing.

### FLUSH TRIM MUD-IN











### **EMERGENCY - MOUNTING HEIGHT**



### SEE BATTERY MANUFACTURER **INSTRUCTIONS**

EMERGENCY MAXIMUM MOUNTING HEIGHT: DN-DFL-CD-WH: 12.00' WW-NFL-CD-WH: 9.00'

### 🛕 ABOVE CEILING ACCESS REQUIRED 🛕 **EMERGENCY - INTEGRAL TEST SWITCH**



## **DO NOT MATE CONNECTOR** UNTIL INSTALLATION IS COMPLETE AND A.C. **POWER IS SUPPLIED**

Luminaires must be installed by a qualified electrician (check with local and national codes for proper installation). To prevent electrical shock, disconnect electrical supply before installation or servicing.

### EMERGENCY - REMOTE TEST SWITCH

### ABOVE CEILING ACCESS REQUIRED 🛕



Δ



INSTALL LED MODULE SEE LED MODULE INSTALLATION

ON FOCAL POINT INSTRUCTION SHEET IS0540

> Luminaires must be installed by a qualified electrician (check with local