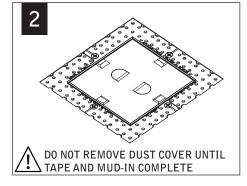

### DRYWALL - BAR HANGERS

Luminaires must be installed by a qualified electrician (check with local and national codes for proper installation). To prevent electrical shock, disconnect electrical supply before installation or servicing.