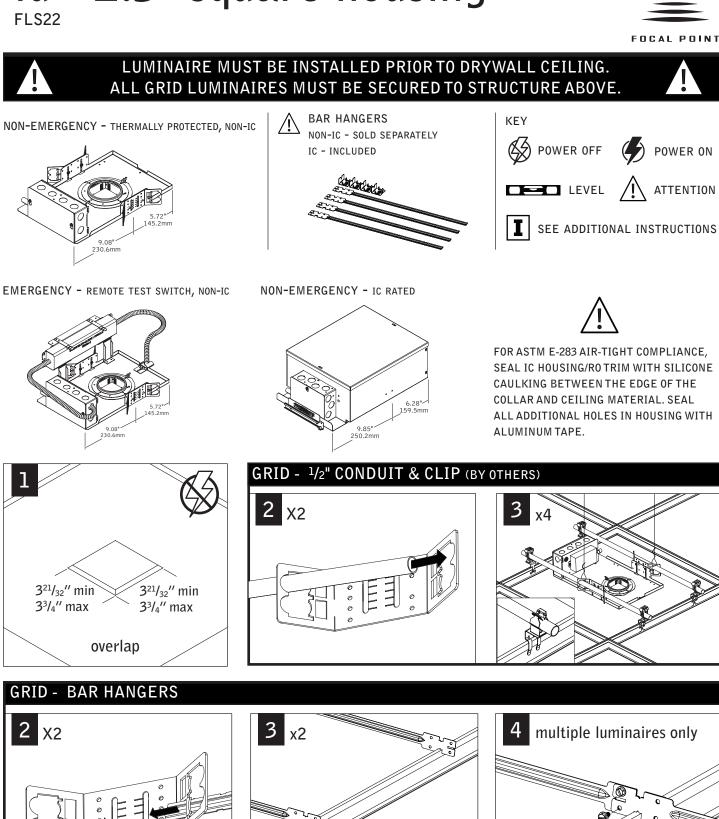

# id+ 2.5" square housing

FLS22

Luminaires must be installed by a qualified electrician (check with local and national codes for proper installation). To prevent electrical shock, disconnect electrical supply before installation or servicing.

### DRYWALL - BAR HANGERS

Luminaires must be installed by a qualified electrician (check with local and national codes for proper installation). To prevent electrical shock, disconnect electrical supply before installation or servicing.