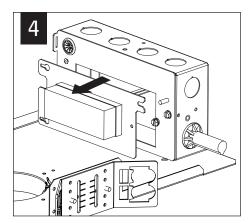

### DRIVER SERVICE

REMOVE LED MODULE SEE LED MODULE REMOVAL ON FOCAL POINT INSTRUCTION SHEET IS0540

Contractor is responsible for adequately reinforcing walls and/or ceilings to support fixture weight. Focal Point, LLC accepts no responsibility for inadequately reinforced walls and/or ceilings. The information contained in this drawing is the sole property of Focal Point, LLC. Any reproduction in part or whole without the written permission of Focal Point, LLC is prohibited.