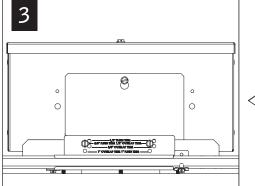

# id+ 2.5" square housing

FLS22



Luminaires must be installed by a qualified electrician (check with local and national codes for proper installation). To prevent electrical shock, disconnect electrical supply before installation or servicing.

2

X2



### DRYWALL - BAR HANGERS



Luminaires must be installed by a qualified electrician (check with local and national codes for proper installation). To prevent electrical shock, disconnect electrical supply before installation or servicing.

### FLUSH TRIM MUD-IN











### **EMERGENCY - MOUNTING HEIGHT**



### SEE BATTERY MANUFACTURER **INSTRUCTIONS**

EMERGENCY MAXIMUM MOUNTING HEIGHT: DN-DFL-CD-WH: 12.00' WW-NFL-CD-WH: 9.00'

### 🛕 ABOVE CEILING ACCESS REQUIRED 🛕 **EMERGENCY - INTEGRAL TEST SWITCH**



## **DO NOT MATE CONNECTOR** UNTIL INSTALLATION IS COMPLETE AND A.C. **POWER IS SUPPLIED**

Luminaires must be installed by a qualified electrician (check with local and national codes for proper installation). To prevent electrical shock, disconnect electrical supply before installation or servicing.

### EMERGENCY - REMOTE TEST SWITCH

### ABOVE CEILING ACCESS REQUIRED 🛕



Δ



INSTALL LED MODULE SEE LED MODULE INSTALLATION

ON FOCAL POINT INSTRUCTION SHEET IS0540

> Luminaires must be installed by a qualified electrician (check with local and