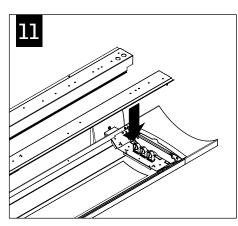

## LUMINAIRE WEIGHTS

4' - 20LBS

8' - 30LBS

KEEP LUMINAIRE IN ORIGINAL CARTON UNTIL READY TO INSTALL. DO NOT REST ON THE GROUND.

Luminaires must be installed by a qualified electrician (check with local and national codes for proper installation).