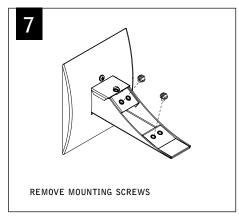

## $\overset{\text{verve}^{\text{\tiny{TM}}}}{\text{\tiny{IV}}} \, IV \, \text{- wall mount}$

KEY