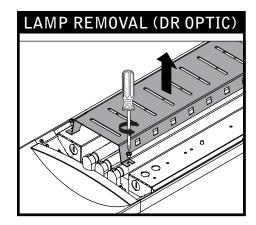

## $\overset{\text{verve}^{\text{\tiny{TM}}}}{\text{\tiny{IV}}} \, IV \, \text{- wall mount}$









KEY







## LUMINAIRE WEIGHTS

4' - 20LBS

8' - 30LBS



KEEP LUMINAIRE IN ORIGINAL CARTON UNTIL READY TO INSTALL. DO NOT REST ON THE GROUND.







Luminaires must be installed by a qualified electrician (check with local and national codes for proper installation).

To prevent electrical shock, disconnect electrical supply before installation or servicing.

























Luminaires must be installed by a qualified electrician (check with local and national codes for proper installation).

To prevent electrical shock, disconnect electrical supply before installation or servicing.