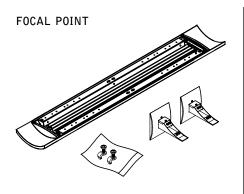

## $\overset{\text{verve}^{\text{\tiny{TM}}}}{\text{\tiny{IV}}} \, IV \, \text{- wall mount}$

KEY