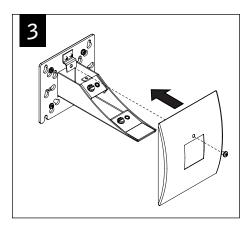

To prevent electrical shock, disconnect electrical supply before installation or servicing.