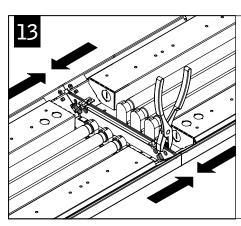

## $\overset{\text{verve}^{\text{\tiny{TM}}}}{\text{\tiny{IV}}} \, IV \, \text{- wall mount}$









KEY







## LUMINAIRE WEIGHTS

4' - 20LBS

8' - 30LBS



KEEP LUMINAIRE IN ORIGINAL CARTON UNTIL READY TO INSTALL. DO NOT REST ON THE GROUND.







Luminaires must be installed by a qualified electrician (check with local and national codes for proper installation).

To prevent electrical shock, disconnect electrical supply before installation or servicing.

























Luminaires must be installed by a qualified electrician (check with local and national codes for proper installation).

To prevent electrical shock, disconnect electrical supply before installation or servicing.