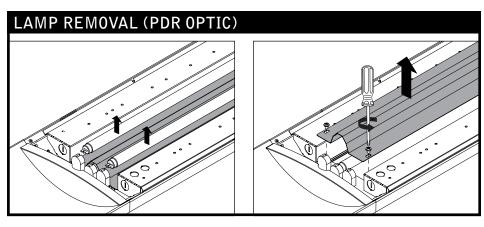

To prevent electrical shock, disconnect electrical supply before installation or servicing.

Luminaires must be installed by a qualified electrician (check with local and national codes for proper installation).