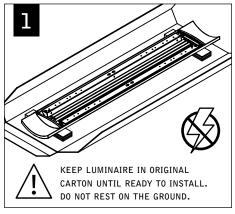

## LUMINAIRE WEIGHTS

4' - 20LBS

8' - 30LBS

KEEP LUMINAIRE IN ORIGINAL CARTON UNTIL READY TO INSTALL. DO NOT REST ON THE GROUND.

Luminaires must be installed by a qualified electrician (check with local and national codes for proper installation).