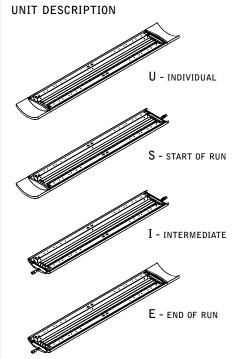

## $\overset{\text{verve}^{\text{\tiny{TM}}}}{\text{\tiny{IV}}} \, IV \, \text{- wall mount}$

KEY