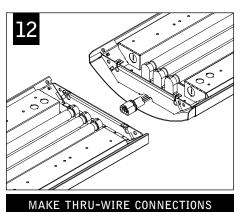

## $\overset{\text{verve}^{\text{\tiny{TM}}}}{\text{\tiny{IV}}} \, IV \, \text{- wall mount}$









KEY







## LUMINAIRE WEIGHTS

4' - 20LBS

8' - 30LBS



KEEP LUMINAIRE IN ORIGINAL CARTON UNTIL READY TO INSTALL. DO NOT REST ON THE GROUND.







Luminaires must be installed by a qualified electrician (check with local and national codes for proper installation).

To prevent electrical shock, disconnect electrical supply before installation or servicing.

























Luminaires must be installed by a qualified electrician (check with local and national codes for proper installation).

To prevent electrical shock, disconnect electrical supply before installation or servicing.