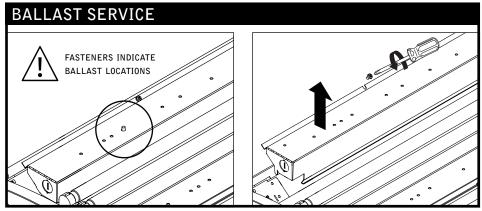

To prevent electrical shock, disconnect electrical supply before installation or servicing.