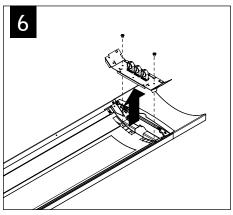

## $\overset{\text{verve}^{\text{\tiny{TM}}}}{\text{\tiny{IV}}} \, IV \, \text{- wall mount}$

KEY