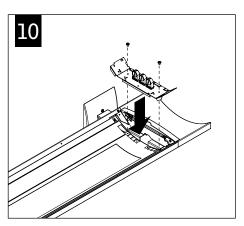

## LUMINAIRE WEIGHTS

4' - 20LBS

8' - 30LBS

KEEP LUMINAIRE IN ORIGINAL CARTON UNTIL READY TO INSTALL. DO NOT REST ON THE GROUND.

Luminaires must be installed by a qualified electrician (check with local and national codes for proper installation).