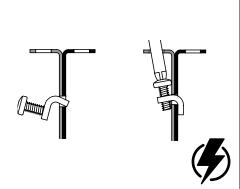

To prevent electrical shock, disconnect electrical supply before installation or servicing.

Luminaires must be installed by a qualified electrician (check with local and national codes for proper installation).

To prevent electrical shock, disconnect electrical supply before installation or servicing.