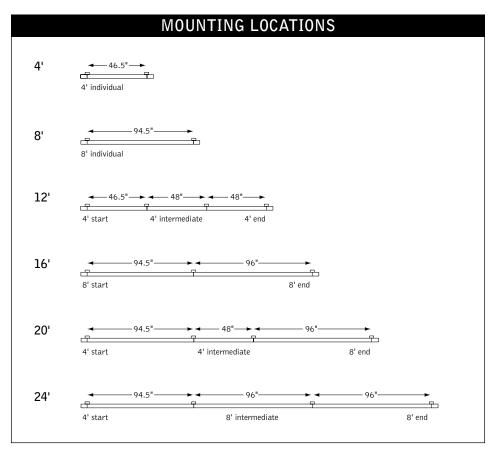

## $\overset{\text{verve}^{\text{\tiny{TM}}}}{\text{\tiny{IV}}} \, IV \, \text{- wall mount}$

KEY