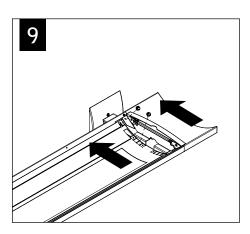

## LUMINAIRE WEIGHTS

4' - 20LBS

8' - 30LBS

KEEP LUMINAIRE IN ORIGINAL CARTON UNTIL READY TO INSTALL. DO NOT REST ON THE GROUND.

Luminaires must be installed by a qualified electrician (check with local and national codes for proper installation).