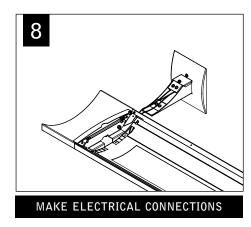

To prevent electrical shock, disconnect electrical supply before installation or servicing.

Luminaires must be installed by a qualified electrician (check with local and national codes for proper installation).

To prevent electrical shock, disconnect electrical supply before installation or servicing.