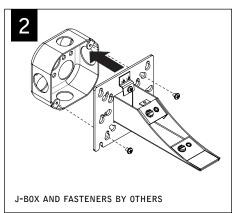

To prevent electrical shock, disconnect electrical supply before installation or servicing.

Luminaires must be installed by a qualified electrician (check with local and national codes for proper installation).