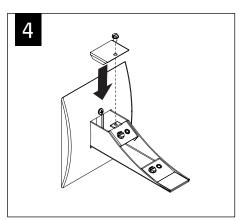

## $\overset{\text{verve}^{\text{\tiny{TM}}}}{\text{\tiny{IV}}} \, IV \, \text{- wall mount}$

KEY