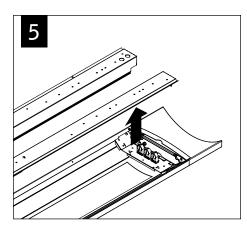

## $\overset{\text{verve}^{\text{\tiny{TM}}}}{\text{\tiny{IV}}} \, IV \, \text{- wall mount}$

KEY