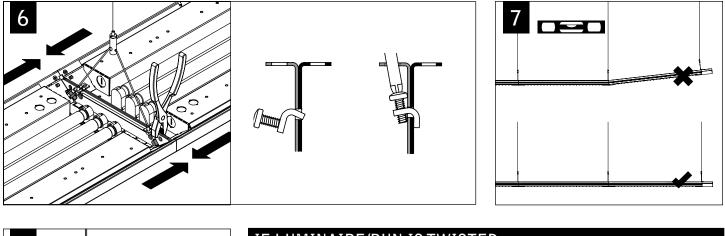

## verve<sup>™</sup> IV

MAKE ELECTRICAL CONNECTIONS

Luminaires must be installed by a qualified electrician (check with local and national codes for proper installation). To prevent electrical shock, disconnect electrical supply before installation or servicing.

Contractor is responsible for adequately reinforcing walls and/or ceilings to support luminaire weight. Focal Point, LLC accepts no responsibility for inadequately reinforced walls and/or ceilings. The information contained in this drawing is the sole property of Focal Point, LLC. Any reproduction in part or whole without the written permission of Focal Point, LLC is prohibited.