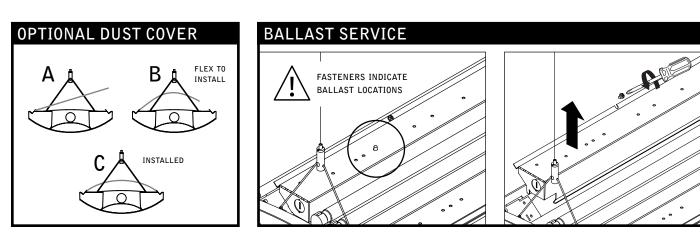

## verve<sup>™</sup> IV

MAKE ELECTRICAL CONNECTIONS

Luminaires must be installed by a qualified electrician (check with local and national codes for proper installation). To prevent electrical shock, disconnect electrical supply before installation or servicing.