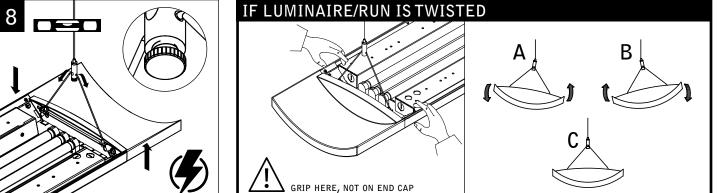

## verve<sup>™</sup> IV

MAKE ELECTRICAL CONNECTIONS

Luminaires must be installed by a qualified electrician (check with local and national codes for proper installation). To prevent electrical shock, disconnect electrical supply before installation or servicing.

Contractor is responsible for adequately reinforcing walls and/or ceilings to support luminaire weight. Focal Point, LLC accepts no responsibility for inadequately reinforced walls and/or ceilings. The information contained in this drawing is the sole property of Focal Point, LLC. Any reproduction in part or whole without the written permission of Focal Point, LLC is prohibited.