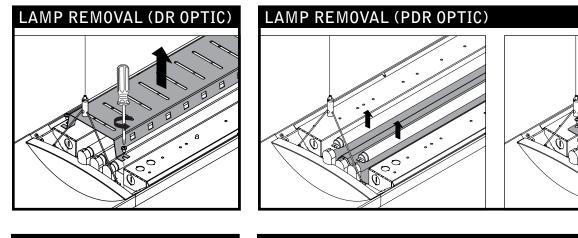

## verve<sup>™</sup> IV

MAKE ELECTRICAL CONNECTIONS

Luminaires must be installed by a qualified electrician (check with local and national codes for proper installation). To prevent electrical shock, disconnect electrical supply before installation or servicing.

Contractor is responsible for adequately reinforcing walls and/or ceilings to support luminaire weight. Focal Point, LLC accepts no responsibility for inadequately reinforced walls and/or ceilings. The information contained in this drawing is the sole property of Focal Point, LLC. Any reproduction in part or whole without the written permission of Focal Point, LLC is prohibited.