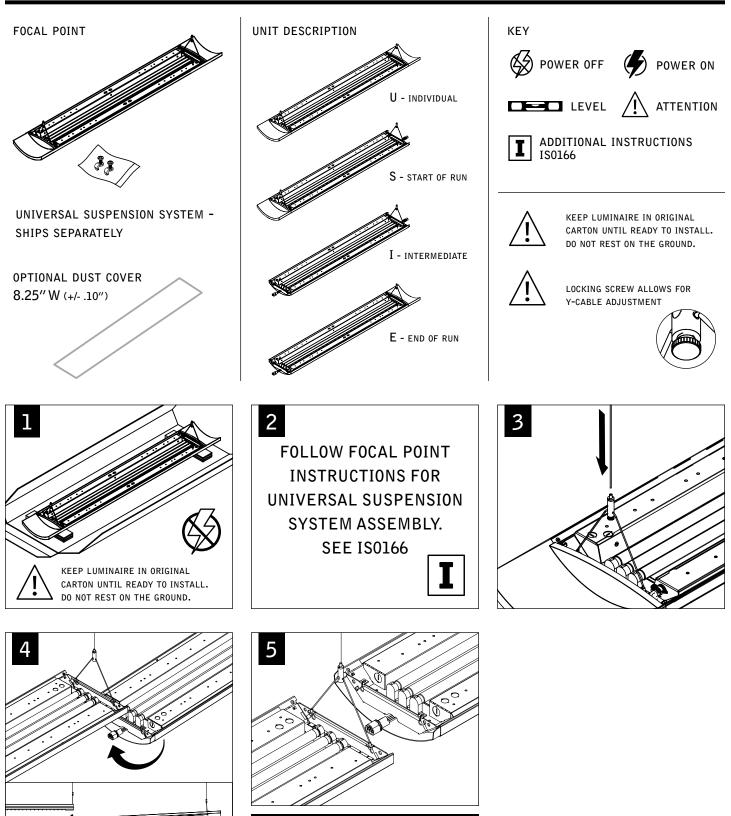

## verve<sup>™</sup> IV

MAKE ELECTRICAL CONNECTIONS

Luminaires must be installed by a qualified electrician (check with local and national codes for proper installation). To prevent electrical shock, disconnect electrical supply before installation or servicing.

Contractor is responsible for adequately reinforcing walls and/or ceilings to support luminaire weight. Focal Point, LLC accepts no responsibility for inadequately reinforced walls and/or ceilings. The information contained in this drawing is the sole property of Focal Point, LLC. Any reproduction in part or whole without the written permission of Focal Point, LLC is prohibited.