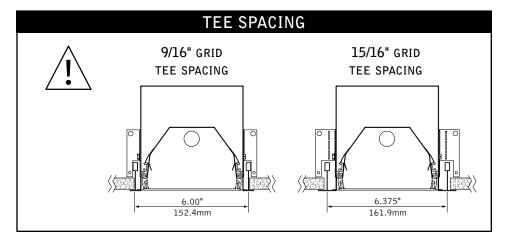

## seem $6^{\mathsf{TM}}$ grid ceiling

## CONFIGURATIONS ARE RUN SPECIFIC, PLEASE CONSULT FACTORY DRAWINGS BEFORE BEGINNING INSTALLATION.

3' UNIT WEIGHT: 13LBS.

4' UNIT WEIGHT: 17LBS.

5' UNIT WEIGHT: 20LBS.

6' UNIT WEIGHT: 23LBS.

8' UNIT WEIGHT: 31LBS.