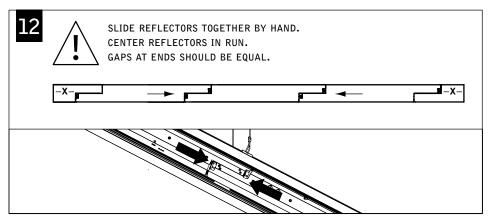

## seem $6^{\mathsf{TM}}$ grid ceiling





## CONFIGURATIONS ARE RUN SPECIFIC, PLEASE CONSULT FACTORY DRAWINGS BEFORE BEGINNING INSTALLATION.













3' UNIT WEIGHT: 13LBS.

4' UNIT WEIGHT: 17LBS.

5' UNIT WEIGHT: 20LBS.

6' UNIT WEIGHT: 23LBS.

8' UNIT WEIGHT: 31LBS.

KEY



POWER OFF



POWER ON



ATTENTION















Luminaires must be installed by a qualified electrician (check with local and national codes for proper installation).

To prevent electrical shock, disconnect electrical supply before installation or servicing.





















Luminaires must be installed by a qualified electrician (check with local and national codes for proper installation). To prevent electrical shock, disconnect electrical supply before installation or servicing.







Contractor is responsible for adequately reinforcing walls and/or ceilings to support luminaire weight. Focal Point, LLC accepts no responsibility for inadequately reinforced walls and/or ceilings. The information contained in this drawing is the sole property of Focal Point, LLC. Any reproduction in part or whole without the written permission of Focal Point, LLC is prohibited.