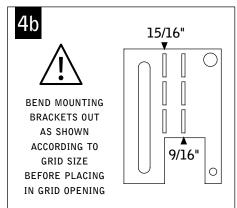

## seem $6^{\mathsf{TM}}$ grid ceiling





## CONFIGURATIONS ARE RUN SPECIFIC, PLEASE CONSULT FACTORY DRAWINGS BEFORE BEGINNING INSTALLATION.













3' UNIT WEIGHT: 13LBS.

4' UNIT WEIGHT: 17LBS.

5' UNIT WEIGHT: 20LBS.

6' UNIT WEIGHT: 23LBS.

8' UNIT WEIGHT: 31LBS.

KEY



POWER OFF



POWER ON



ATTENTION















Luminaires must be installed by a qualified electrician (check with local and national codes for proper installation).

To prevent electrical shock, disconnect electrical supply before installation or servicing.





















Luminaires must be installed by a qualified electrician (check with local and national codes for proper installation). To prevent electrical shock, disconnect electrical supply before installation or servicing.







Contractor is responsible for adequately reinforcing walls and/or ceilings to support luminaire weight. Focal Point, LLC accepts no responsibility for inadequately reinforced walls and/or ceilings. The information contained in this drawing is the sole property of Focal Point, LLC. Any reproduction in part or whole without the written permissio