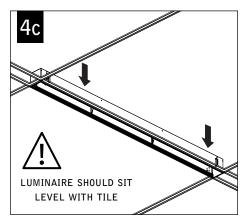

## seem $6^{\mathsf{TM}}$ grid ceiling





## CONFIGURATIONS ARE RUN SPECIFIC, PLEASE CONSULT FACTORY DRAWINGS BEFORE BEGINNING INSTALLATION.













3' UNIT WEIGHT: 13LBS.

4' UNIT WEIGHT: 17LBS.

5' UNIT WEIGHT: 20LBS.

6' UNIT WEIGHT: 23LBS.

8' UNIT WEIGHT: 31LBS.

KEY



POWER OFF



POWER ON



ATTENTION















Luminaires must be installed by a qualified electrician (check with local and national codes for proper installation).

To prevent electrical shock, disconnect electrical supply before installation or servicing.





















Luminaires must be installed by a qualified electrician (check with local and national codes for proper installation). To prevent electrical shock, disconnect electrical supply before installation or servicing.







Contractor is responsible for adequately reinforcing walls and/or ceilings to support luminaire weight. Focal Point, LLC accepts no responsibility for inadequately reinforced walls and/or ceilings. The information contained in this drawing is the sole property of Focal Point, LLC. Any reproduction in part or whole without the written permission