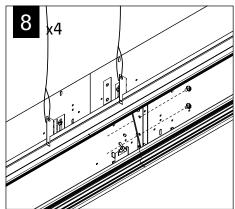

## seem $6^{\mathsf{TM}}$ grid ceiling





## CONFIGURATIONS ARE RUN SPECIFIC, PLEASE CONSULT FACTORY DRAWINGS BEFORE BEGINNING INSTALLATION.













3' UNIT WEIGHT: 13LBS.

4' UNIT WEIGHT: 17LBS.

5' UNIT WEIGHT: 20LBS.

6' UNIT WEIGHT: 23LBS.

8' UNIT WEIGHT: 31LBS.

KEY



POWER OFF



POWER ON



ATTENTION















Luminaires must be installed by a qualified electrician (check with local and national codes for proper installation).

To prevent electrical shock, disconnect electrical supply before installation or servicing.





















Luminaires must be installed by a qualified electrician (check with local and national codes for proper installation). To prevent electrical shock, disconnect electrical supply before installation or servicing.







Contractor is responsible for adequately reinforcing walls and/or ceilings to support luminaire weight. Focal Point, LLC accepts no responsibility for inadequately reinforced walls and/or ceilings. The information contained in this drawing is the sole property of Focal Point, LLC. Any reproduction in part or whole without the written permission of Focal Point, LLC is prohibited.