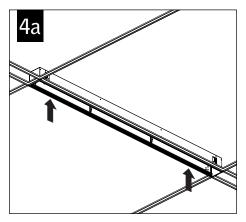

## seem $6^{\mathsf{TM}}$ grid ceiling





## CONFIGURATIONS ARE RUN SPECIFIC, PLEASE CONSULT FACTORY DRAWINGS BEFORE BEGINNING INSTALLATION.













3' UNIT WEIGHT: 13LBS.

4' UNIT WEIGHT: 17LBS.

5' UNIT WEIGHT: 20LBS.

6' UNIT WEIGHT: 23LBS.

8' UNIT WEIGHT: 31LBS.

KEY



POWER OFF



POWER ON



ATTENTION















Luminaires must be installed by a qualified electrician (check with local and national codes for proper installation).

To prevent electrical shock, disconnect electrical supply before installation or servicing.





















Luminaires must be installed by a qualified electrician (check with local and national codes for proper installation). To prevent electrical shock, disconnect electrical supply before installation or servicing.







Contractor is responsible for adequately reinforcing walls and/or ceilings to support luminaire weight. Focal Point, LLC accepts no responsibility for inadequately reinforced walls and/or ceilings. The information contained in this drawing is the sole property of Focal Point, LLC. Any reproduction in part or whole without the written permiss