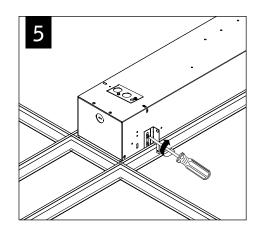

## seem $6^{\mathsf{TM}}$ grid ceiling





## CONFIGURATIONS ARE RUN SPECIFIC, PLEASE CONSULT FACTORY DRAWINGS BEFORE BEGINNING INSTALLATION.













3' UNIT WEIGHT: 13LBS.

4' UNIT WEIGHT: 17LBS.

5' UNIT WEIGHT: 20LBS.

6' UNIT WEIGHT: 23LBS.

8' UNIT WEIGHT: 31LBS.

KEY



POWER OFF



POWER ON



ATTENTION















Luminaires must be installed by a qualified electrician (check with local and national codes for proper installation).

To prevent electrical shock, disconnect electrical supply before installation or servicing.





















Luminaires must be installed by a qualified electrician (check with local and national codes for proper installation). To prevent electrical shock, disconnect electrical supply before installation or servicing.







Contractor is responsible for adequately reinforcing walls and/or ceilings to support luminaire weight. Focal Point, LLC accepts no responsibility for inadequately reinforced walls and/or ceilings. The information contained in this drawing is the sole property of Focal Point, LLC. Any reproduction in part or whole without the written permission of Focal Point, LLC is prohibited.