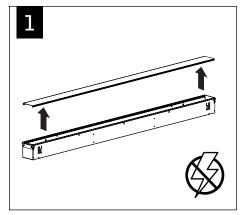

KEY

POWER OFF

POWER ON

ATTENTION

Luminaires must be installed by a qualified electrician (check with local and national codes for proper installation).

To prevent electrical shock, disconnect electrical supply before installation or servicing.

Luminaires must be installed by a qualified electrician (check with local and national codes for proper installation). To prevent electrical shock, disconnect electrical supply before installation or servicing.