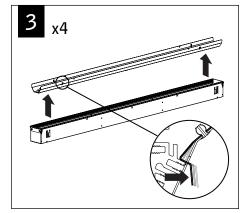

## CONFIGURATIONS ARE RUN SPECIFIC, PLEASE CONSULT FACTORY DRAWINGS BEFORE BEGINNING INSTALLATION.

3' UNIT WEIGHT: 13LBS.

4' UNIT WEIGHT: 17LBS.

5' UNIT WEIGHT: 20LBS.

6' UNIT WEIGHT: 23LBS.

8' UNIT WEIGHT: 31LBS.