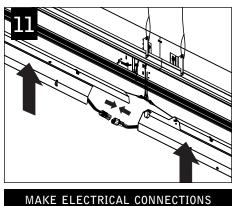

KEY

POWER OFF

POWER ON

ATTENTION

Luminaires must be installed by a qualified electrician (check with local and national codes for proper installation).

To prevent electrical shock, disconnect electrical supply before installation or servicing.

Luminaires must be installed by a qualified electrician (check with local and national codes for proper installation). To prevent electrical shock, disconnect electrical supply before installation or servicing.