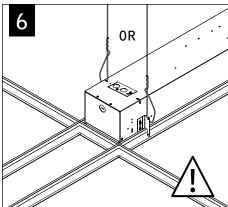

## seem $6^{\mathsf{TM}}$ grid ceiling





## CONFIGURATIONS ARE RUN SPECIFIC, PLEASE CONSULT FACTORY DRAWINGS BEFORE BEGINNING INSTALLATION.













3' UNIT WEIGHT: 13LBS.

4' UNIT WEIGHT: 17LBS.

5' UNIT WEIGHT: 20LBS.

6' UNIT WEIGHT: 23LBS.

8' UNIT WEIGHT: 31LBS.

KEY



POWER OFF



POWER ON



ATTENTION















Luminaires must be installed by a qualified electrician (check with local and national codes for proper installation).

To prevent electrical shock, disconnect electrical supply before installation or servicing.





















Luminaires must be installed by a qualified electrician (check with local and national codes for proper installation). To prevent electrical shock, disconnect electrical supply before installation or servicing.







Contractor is responsible for adequately reinforcing walls and/or ceilings to support luminaire weight. Focal Point, LLC accepts no responsibility for inadequately reinforced walls and/or ceilings. The information contained in this drawing is the sole property of Focal Point, LLC. Any reproduction in part or whole without the written permission of Focal Point, LLC is prohibited.