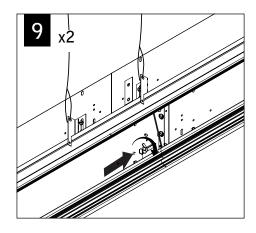

## seem $6^{\mathsf{TM}}$ grid ceiling





## CONFIGURATIONS ARE RUN SPECIFIC, PLEASE CONSULT FACTORY DRAWINGS BEFORE BEGINNING INSTALLATION.













3' UNIT WEIGHT: 13LBS.

4' UNIT WEIGHT: 17LBS.

5' UNIT WEIGHT: 20LBS.

6' UNIT WEIGHT: 23LBS.

8' UNIT WEIGHT: 31LBS.

KEY



POWER OFF



POWER ON



ATTENTION















Luminaires must be installed by a qualified electrician (check with local and national codes for proper installation).

To prevent electrical shock, disconnect electrical supply before installation or servicing.





















Luminaires must be installed by a qualified electrician (check with local and national codes for proper installation). To prevent electrical shock, disconnect electrical supply before installation or servicing.







Contractor is responsible for adequately reinforcing walls and/or ceilings to support luminaire weight. Focal Point, LLC accepts no responsibility for inadequately reinforced walls and/or ceilings. The information contained in this drawing is the sole property of Focal Point, LLC. Any reproduction in part or whole without the written permission of Focal Point, LLC is prohibited.