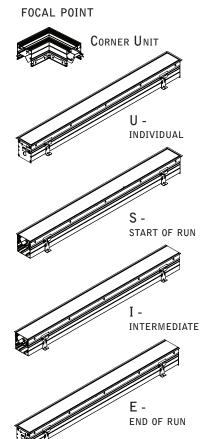

# seem<sup>®</sup> 6 led grid ceiling FSM6L

PARTS LISTS

KEY

**Preferred Light** 

POWER OFF

ATTENTION

CONFIGURATIONS ARE RUN SPECIFIC, PLEASE CONSULT FACTORY DRAWINGS BEFORE BEGINNING INSTALLATION.

CHECK RAIL & CLIP POSITIONS BEFORE INSTALLATION. ARROWS INDICATE SCREW POSITIONS. TO CHANGE IN THE FIELD REMOVE AND REINSTALL ACCORDING TO DIAGRAMS BELOW.