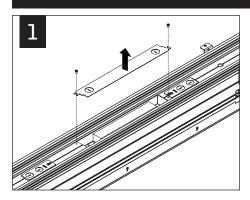

# seem<sup>®</sup> 6 led grid ceiling FSM6L

PARTS LISTS

KEY

**Preferred Light** 

POWER OFF

ATTENTION

CONFIGURATIONS ARE RUN SPECIFIC, PLEASE CONSULT FACTORY DRAWINGS BEFORE BEGINNING INSTALLATION.

CHECK RAIL & CLIP POSITIONS BEFORE INSTALLATION. ARROWS INDICATE SCREW POSITIONS. TO CHANGE IN THE FIELD REMOVE AND REINSTALL ACCORDING TO DIAGRAMS BELOW.