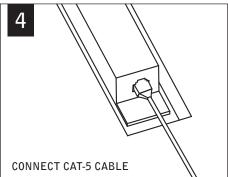

an (check with local and national codes for proper installation). To prevent electrical shock, disconnect electrical supply before installation or servicing.



Luminaires must be installed by a qualified electrician (check with local and national codes for proper installation).

To prevent electrical shock, disconnect electrical supply before installation or servicing.











### DRIVER SERVICE







### **EMERGENCY**



## SEE BATTERY MANUFACTURER INSTRUCTIONS

EMERGENCY BATTERY

MAXIMUM MOUNTING HEIGHT: 18.00'

EMERGENCY CIRCUIT

MAXIMUM MOUNTING HEIGHT: 21.00'

Luminaires must be installed by a qualified electrician (check with local and national codes for proper installation).

To prevent electrical shock, disconnect electrical supply before installation or servicing.















#### WATTSTOPPER



Contractor is responsible for adequately reinforcing walls and/or ceilings to support luminaire weight. Focal Point, LLC accepts no responsibility for inadequately reinforced walls and/or ceilings. The information contained in this drawing is the sole property of Focal Point, LLC. Any reproduction in part or whole without the written permission of Focal Point, LLC is prohibited.