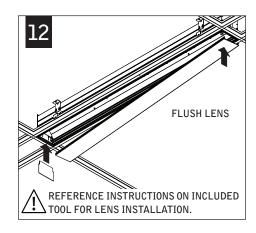

# seem<sup>®</sup> 6 led grid ceiling FSM6L

PARTS LISTS

KEY

**Preferred Light** 

POWER OFF

ATTENTION

CONFIGURATIONS ARE RUN SPECIFIC, PLEASE CONSULT FACTORY DRAWINGS BEFORE BEGINNING INSTALLATION.

CHECK RAIL & CLIP POSITIONS BEFORE INSTALLATION. ARROWS INDICATE SCREW POSITIONS. TO CHANGE IN THE FIELD REMOVE AND REINSTALL ACCORDING TO DIAGRAMS BELOW.