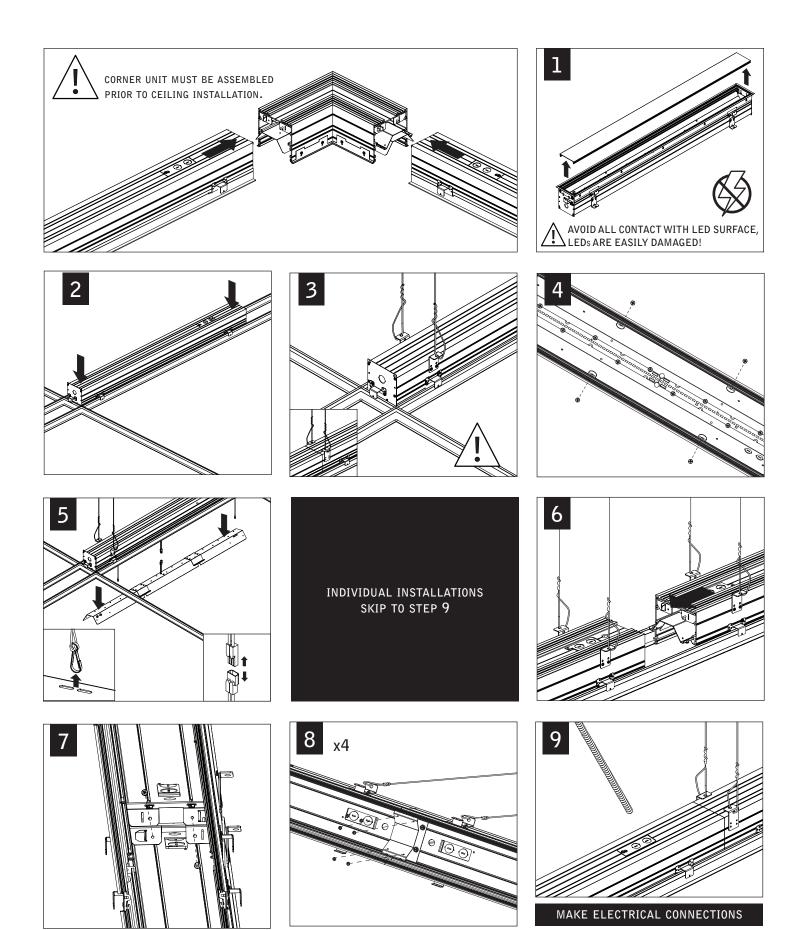

# seem<sup>®</sup> 6 led grid ceiling FSM6L

PARTS LISTS

KEY

**Preferred Light** 

POWER OFF

ATTENTION

CONFIGURATIONS ARE RUN SPECIFIC, PLEASE CONSULT FACTORY DRAWINGS BEFORE BEGINNING INSTALLATION.

CHECK RAIL & CLIP POSITIONS BEFORE INSTALLATION. ARROWS INDICATE SCREW POSITIONS. TO CHANGE IN THE FIELD REMOVE AND REINSTALL ACCORDING TO DIAGRAMS BELOW.