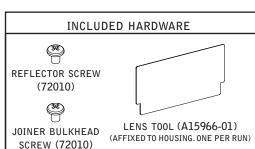

# seem<sup>®</sup> 6 led grid ceiling FSM6L

PARTS LISTS

KEY

**Preferred Light** 

POWER OFF

ATTENTION

CONFIGURATIONS ARE RUN SPECIFIC, PLEASE CONSULT FACTORY DRAWINGS BEFORE BEGINNING INSTALLATION.

CHECK RAIL & CLIP POSITIONS BEFORE INSTALLATION. ARROWS INDICATE SCREW POSITIONS. TO CHANGE IN THE FIELD REMOVE AND REINSTALL ACCORDING TO DIAGRAMS BELOW.