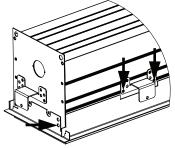

# seem<sup>®</sup> 6 led grid ceiling FSM6L

PARTS LISTS

KEY

**Preferred Light** 

POWER OFF

ATTENTION

CONFIGURATIONS ARE RUN SPECIFIC, PLEASE CONSULT FACTORY DRAWINGS BEFORE BEGINNING INSTALLATION.

CHECK RAIL & CLIP POSITIONS BEFORE INSTALLATION. ARROWS INDICATE SCREW POSITIONS. TO CHANGE IN THE FIELD REMOVE AND REINSTALL ACCORDING TO DIAGRAMS BELOW.