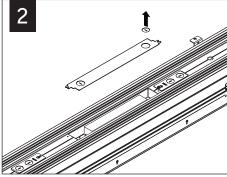

# seem<sup>®</sup> 6 led grid ceiling FSM6L

PARTS LISTS

KEY

**Preferred Light** 

POWER OFF

ATTENTION

CONFIGURATIONS ARE RUN SPECIFIC, PLEASE CONSULT FACTORY DRAWINGS BEFORE BEGINNING INSTALLATION.

CHECK RAIL & CLIP POSITIONS BEFORE INSTALLATION. ARROWS INDICATE SCREW POSITIONS. TO CHANGE IN THE FIELD REMOVE AND REINSTALL ACCORDING TO DIAGRAMS BELOW.