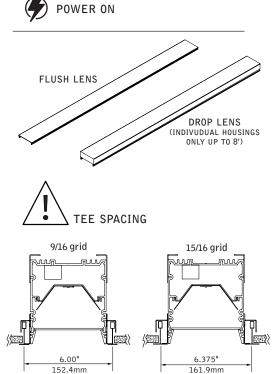

G1: STD 15/16" LAY-IN TILE G2: STD 9/16" LAY-IN TILE

G4: TALL 15/16" LAY-IN TILE G5: TALL 9/16" LAY-IN TILE

G3: 9/16" SLOT-TEE TEGULAR TILE T1: STD 15/16" TEGULAR TILE

T2: STD 9/16" TEGULAR TILE T6: 9/16" NODE TEGULAR TILE

T4: TALL 15/16" TEGULAR TILE T5: TALL 9/16" TEGULAR TILE

/! STD = 1-1/2" TEE HEIGHT, TALL = 1-11/16" TEE HEIGHT

Luminaires must be installed by a qualified electrician (check with local and national codes for proper installation). To prevent electrical shock, disconnect electrical supply before installation or servicing.