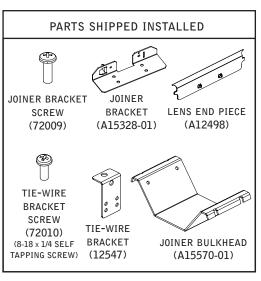

# seem<sup>®</sup> 6 led grid ceiling FSM6L

PARTS LISTS

KEY

**Preferred Light** 

POWER OFF

ATTENTION

CONFIGURATIONS ARE RUN SPECIFIC, PLEASE CONSULT FACTORY DRAWINGS BEFORE BEGINNING INSTALLATION.

CHECK RAIL & CLIP POSITIONS BEFORE INSTALLATION. ARROWS INDICATE SCREW POSITIONS. TO CHANGE IN THE FIELD REMOVE AND REINSTALL ACCORDING TO DIAGRAMS BELOW.