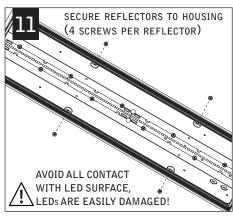

# seem<sup>®</sup> 6 led grid ceiling FSM6L

PARTS LISTS

KEY

**Preferred Light** 

POWER OFF

ATTENTION

CONFIGURATIONS ARE RUN SPECIFIC, PLEASE CONSULT FACTORY DRAWINGS BEFORE BEGINNING INSTALLATION.

CHECK RAIL & CLIP POSITIONS BEFORE INSTALLATION. ARROWS INDICATE SCREW POSITIONS. TO CHANGE IN THE FIELD REMOVE AND REINSTALL ACCORDING TO DIAGRAMS BELOW.