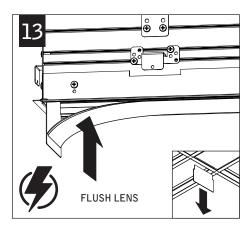

# seem<sup>®</sup> 6 led grid ceiling FSM6L

PARTS LISTS

KEY

**Preferred Light** 

POWER OFF

ATTENTION

CONFIGURATIONS ARE RUN SPECIFIC, PLEASE CONSULT FACTORY DRAWINGS BEFORE BEGINNING INSTALLATION.

CHECK RAIL & CLIP POSITIONS BEFORE INSTALLATION. ARROWS INDICATE SCREW POSITIONS. TO CHANGE IN THE FIELD REMOVE AND REINSTALL ACCORDING TO DIAGRAMS BELOW.