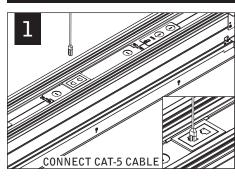

nd national codes for proper installation). To prevent electrical shock, disconnect electrical supply before installation or servicing.



Luminaires must be installed by a qualified electrician (check with local and national codes for proper installation).

To prevent electrical shock, disconnect electrical supply before installation or servicing.











### DRIVER SERVICE







### **EMERGENCY**



## SEE BATTERY MANUFACTURER INSTRUCTIONS

EMERGENCY BATTERY

MAXIMUM MOUNTING HEIGHT: 18.00'

EMERGENCY CIRCUIT

MAXIMUM MOUNTING HEIGHT: 21.00'

Luminaires must be installed by a qualified electrician (check with local and national codes for proper installation).

To prevent electrical shock, disconnect electrical supply before installation or servicing.















#### WATTSTOPPER



Contractor is responsible for adequately reinforcing walls and/or ceilings to support luminaire weight. Focal Point, LLC accepts no responsibility for inadequately reinforced walls and/or ceilings. The information contained in this drawing is the sole property of Focal Point, LLC. Any reproduction in part or whole without the written permission of Focal Point, LLC is prohibited.