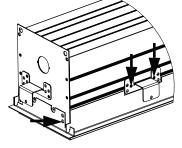

# seem<sup>®</sup> 6 led grid ceiling FSM6L

PARTS LISTS

KEY

**Preferred Light** 

POWER OFF

ATTENTION

CONFIGURATIONS ARE RUN SPECIFIC, PLEASE CONSULT FACTORY DRAWINGS BEFORE BEGINNING INSTALLATION.

CHECK RAIL & CLIP POSITIONS BEFORE INSTALLATION. ARROWS INDICATE SCREW POSITIONS. TO CHANGE IN THE FIELD REMOVE AND REINSTALL ACCORDING TO DIAGRAMS BELOW.