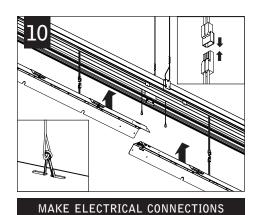

# seem<sup>®</sup> 6 led grid ceiling FSM6L

PARTS LISTS

KEY

**Preferred Light** 

POWER OFF

ATTENTION

CONFIGURATIONS ARE RUN SPECIFIC, PLEASE CONSULT FACTORY DRAWINGS BEFORE BEGINNING INSTALLATION.

CHECK RAIL & CLIP POSITIONS BEFORE INSTALLATION. ARROWS INDICATE SCREW POSITIONS. TO CHANGE IN THE FIELD REMOVE AND REINSTALL ACCORDING TO DIAGRAMS BELOW.