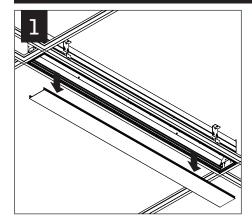

# seem<sup>®</sup> 6 led grid ceiling FSM6L

PARTS LISTS

KEY

**Preferred Light** 

POWER OFF

ATTENTION

CONFIGURATIONS ARE RUN SPECIFIC, PLEASE CONSULT FACTORY DRAWINGS BEFORE BEGINNING INSTALLATION.

CHECK RAIL & CLIP POSITIONS BEFORE INSTALLATION. ARROWS INDICATE SCREW POSITIONS. TO CHANGE IN THE FIELD REMOVE AND REINSTALL ACCORDING TO DIAGRAMS BELOW.