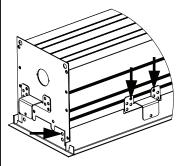

# seem<sup>®</sup> 6 led grid ceiling FSM6L

PARTS LISTS

KEY

**Preferred Light** 

POWER OFF

ATTENTION

CONFIGURATIONS ARE RUN SPECIFIC, PLEASE CONSULT FACTORY DRAWINGS BEFORE BEGINNING INSTALLATION.

CHECK RAIL & CLIP POSITIONS BEFORE INSTALLATION. ARROWS INDICATE SCREW POSITIONS. TO CHANGE IN THE FIELD REMOVE AND REINSTALL ACCORDING TO DIAGRAMS BELOW.