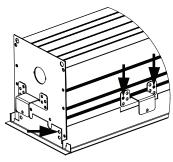

# seem<sup>®</sup> 6 led grid ceiling FSM6L

PARTS LISTS

KEY

**Preferred Light** 

POWER OFF

ATTENTION

CONFIGURATIONS ARE RUN SPECIFIC, PLEASE CONSULT FACTORY DRAWINGS BEFORE BEGINNING INSTALLATION.

CHECK RAIL & CLIP POSITIONS BEFORE INSTALLATION. ARROWS INDICATE SCREW POSITIONS. TO CHANGE IN THE FIELD REMOVE AND REINSTALL ACCORDING TO DIAGRAMS BELOW.