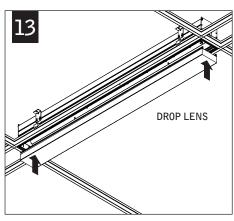

# seem<sup>®</sup> 6 led grid ceiling FSM6L

PARTS LISTS

KEY

**Preferred Light** 

POWER OFF

ATTENTION

CONFIGURATIONS ARE RUN SPECIFIC, PLEASE CONSULT FACTORY DRAWINGS BEFORE BEGINNING INSTALLATION.

CHECK RAIL & CLIP POSITIONS BEFORE INSTALLATION. ARROWS INDICATE SCREW POSITIONS. TO CHANGE IN THE FIELD REMOVE AND REINSTALL ACCORDING TO DIAGRAMS BELOW.