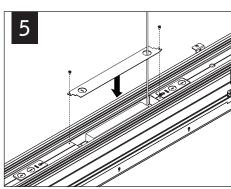

(check with local and national codes for proper installation). To prevent electrical shock, disconnect electrical supply before installation or servicing.



Luminaires must be installed by a qualified electrician (check with local and national codes for proper installation).

To prevent electrical shock, disconnect electrical supply before installation or servicing.











### DRIVER SERVICE







### **EMERGENCY**



## SEE BATTERY MANUFACTURER INSTRUCTIONS

EMERGENCY BATTERY

MAXIMUM MOUNTING HEIGHT: 18.00'

EMERGENCY CIRCUIT

MAXIMUM MOUNTING HEIGHT: 21.00'

Luminaires must be installed by a qualified electrician (check with local and national codes for proper installation).

To prevent electrical shock, disconnect electrical supply before installation or servicing.















#### WATTSTOPPER



Contractor is responsible for adequately reinforcing walls and/or ceilings to support luminaire weight. Focal Point, LLC accepts no responsibility for inadequately reinforced walls and/or ceilings. The information contained in this drawing is the sole property of Focal Point, LLC. Any reproduction in part or whole without the written permission of Focal Point, LLC is prohibited.