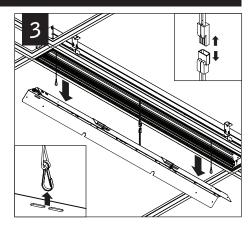

# seem<sup>®</sup> 6 led grid ceiling FSM6L

PARTS LISTS

KEY

**Preferred Light** 

POWER OFF

ATTENTION

CONFIGURATIONS ARE RUN SPECIFIC, PLEASE CONSULT FACTORY DRAWINGS BEFORE BEGINNING INSTALLATION.

CHECK RAIL & CLIP POSITIONS BEFORE INSTALLATION. ARROWS INDICATE SCREW POSITIONS. TO CHANGE IN THE FIELD REMOVE AND REINSTALL ACCORDING TO DIAGRAMS BELOW.