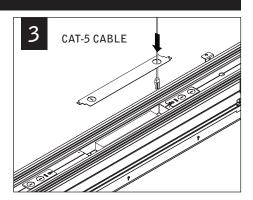

# seem<sup>®</sup> 6 led grid ceiling FSM6L

PARTS LISTS

KEY

**Preferred Light** 

POWER OFF

ATTENTION

CONFIGURATIONS ARE RUN SPECIFIC, PLEASE CONSULT FACTORY DRAWINGS BEFORE BEGINNING INSTALLATION.

CHECK RAIL & CLIP POSITIONS BEFORE INSTALLATION. ARROWS INDICATE SCREW POSITIONS. TO CHANGE IN THE FIELD REMOVE AND REINSTALL ACCORDING TO DIAGRAMS BELOW.