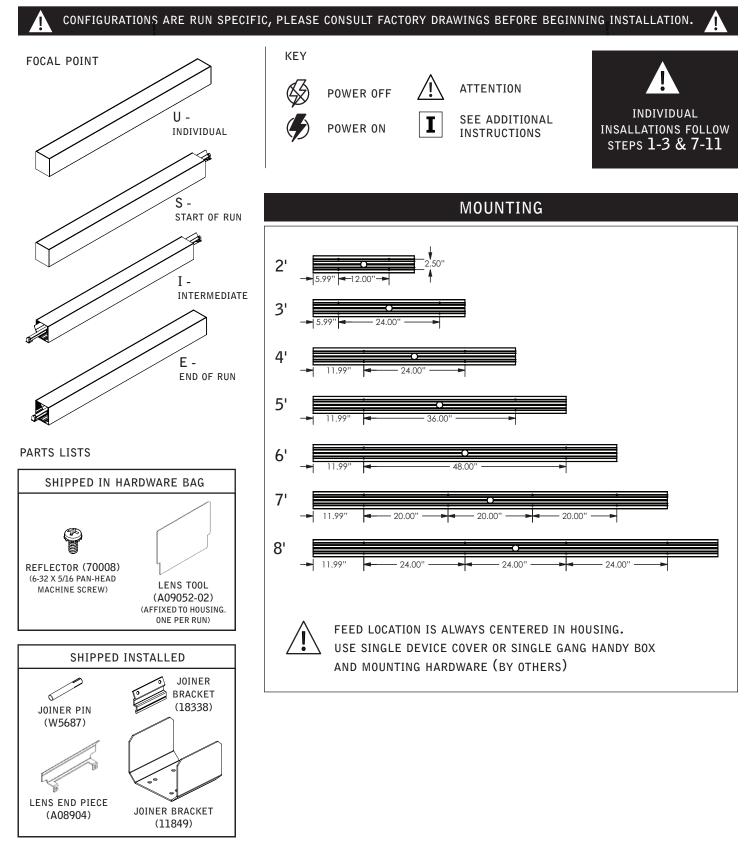

## seem<sup>™</sup> 4 surface mount

FSM4S-SM

FOCAL POINT

Luminaires must be installed by a qualified electrician (check with local and national codes for proper installation). To prevent electrical shock, disconnect electrical supply before installation or servicing.